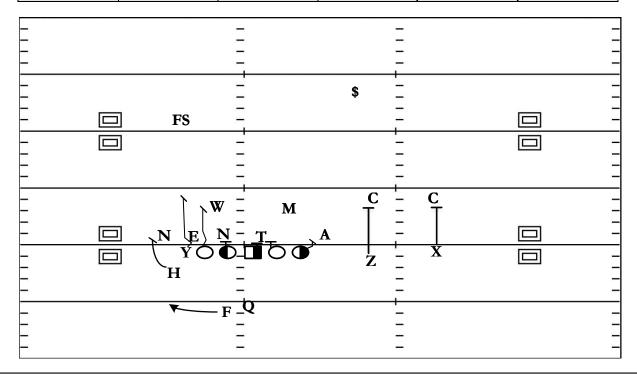

## 2x2 Heavy: Toss Off False Inside Zone

| QTR | TIME | D & D  | YD LINE | HASH | SCORE  |
|-----|------|--------|---------|------|--------|
| 3rd | 6:10 | 1 & 10 | 40      | L    | 27 - 3 |

STRATEGY: Fake a Downhill Inside Run scheme briefly to create hesitation and insure that the Toss can hit the Perimeter

**QB READS & PROGRESSION: Fake Inside Zone to Toss** 

| X | Backside Block<br>Corner             | LT | Sneak Release<br>MDM as Will Flows over wait for<br>next |
|---|--------------------------------------|----|----------------------------------------------------------|
| Н | Arc to Seal<br>Nickel                | LG | Seal Capture<br>3-Tech Nose                              |
| Υ | Jab to Arc MDM<br>Pick Up Will       | С  | Zone Combo to Seal<br>Shade to Mike                      |
| Z | Backside Block<br>Inside Corner      | RG | Zone Combo to Seal<br>Shade to Mike                      |
| F | Toss Path<br>Read the Block of the Y | RT | Inside Drive to Seal<br>Anchor                           |