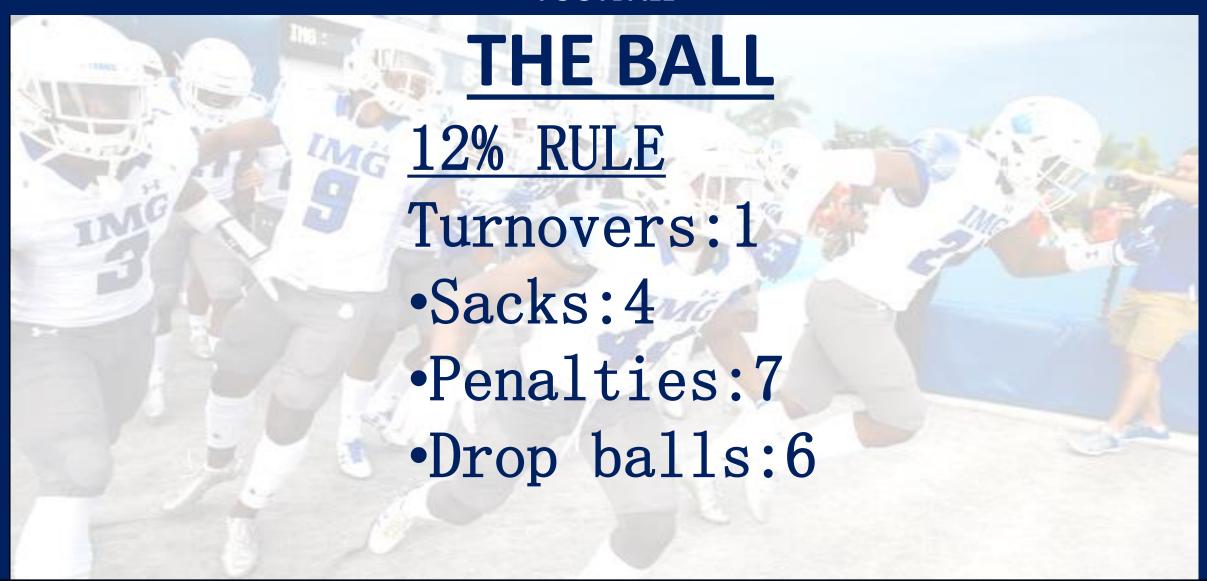

**FOOTBALL** 





**EXPLOSIVES** 



3<sup>RD</sup> DOWN







## VS



# **IMPROVEMENT PLAN**

### WR

- 1. BLOCKING
- 2. PENALTIES
- 3. BEAT MAN TO MAN
- 4. CATCHING

### <u>OL</u> 1.

- 1. FINISH
- 2. TECH
- 3. MENTAL MINDSET

### QB

- 1. COMPOSURE
- 2. CONNECT EYES AND FEET
- 3. POCKET

### RB

- 1. REDUCE MENTAL ERRORS
- 2. PASS PRO
- 3. BALL SKILLS



### #19 FS



AUBREY NELSON 6'0" 195 S0

#15 LC

**DE'MONN** 

**MARTIN** 

5'8" 140 SO

### Westminster

September 22, 2019

SEASON 2019 30.3 PTS PER GAME 3 INT 7 SACK





BEAU THOMPSON 5'10" 200 SR

**#24 MIKE** 



BEN HIEMANN 5'9" 210 SO

#43 SAM



LOGAN DECKER 6'1" 215 SO

#90 DE



**BEN HOLT** 6'3" 225 JR

#58 DT



KOBE KAMINSKI 6'1" 250 JR

#42 N



JUSTIN SCALES 6'0" 223 FR

#54 DE



DAKOTA JAKOUBEK 6'2" 245 SO

#7 SS



JORDAN SHOCKLEY