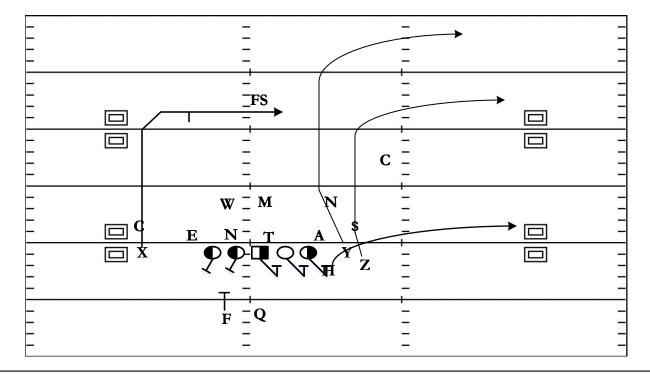

## \* Bunch: Three Level Flood

| QTR | TIME  | D & D  | YD LINE | HASH | SCORE  |
|-----|-------|--------|---------|------|--------|
| 3rd | 12:59 | 1 & 10 | -6      | L    | 27 - 3 |

STRATEGY: Overload the Field w/ Three Options forcing the defense to stretch thin. Use Natural Rub Routes out of the Bunch Set to create opportunities for the Slide

QB READS & PROGRESSION: Low to High – Slide to Deep Out to Very Deep Out

| X | Post-Curl<br>Break at 10-12                        | LT | Man Locked<br>End         |  |
|---|----------------------------------------------------|----|---------------------------|--|
| Н | Slide                                              | LG | Man Locked<br>3-Tech Nose |  |
| Υ | Very Deep Out<br>Inside Release                    | С  | Slide Protect<br>A-Gap    |  |
| Z | Deep Out<br>Inside Release                         | RG | Slide Protect<br>B-Gap    |  |
| F | Play-Action Mesh<br>Protect Will to Outside Threat | RT | Slide Protect<br>C-Gap    |  |