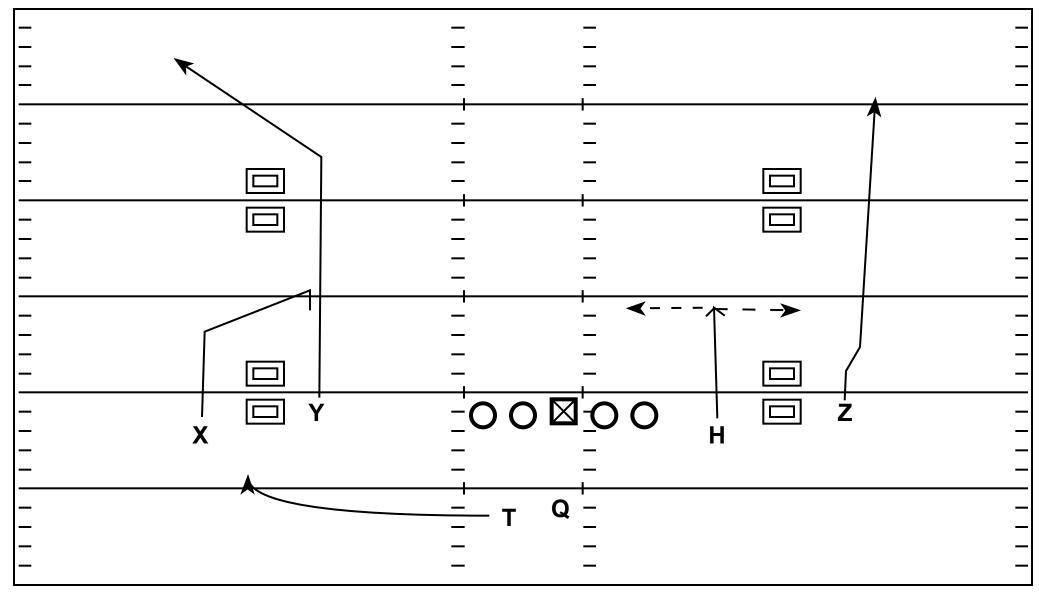

## 2x2 Open: Snag BS Slot Option

Strategy: Give your QB two fields to attack. Let him choose based on leverage where he wants to attack

QB Progression/Read: Decide which side to read Based on Leverage & Match-Up. Snag (Peek Corner - Snag - Swing) if working Slot-Option (Peek MOR Vertical - Read the Slot-Option)

X: Snag (Wrap Flat Defender)

H: Slot Option (Settle v. Zone, Run Away v. Man)

Y: Corner (Break at 10-12 Yards or on the Corner's Toes)

Z: MOR Vertical (Must Outside Release)

RB: Swing