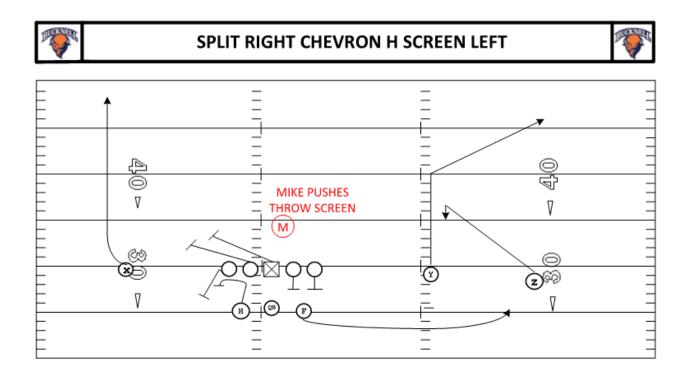

d screen side Guard for release timing. Catch ball in drop zone, Puncture.                                                                         |
| Х                   | MDM                                                                                                                                                                             |
| Z                   | MDM                                                                                                                                                                             |
| QB<br>3/27/2019     | Three Count Screen Footwork                                                                                                                                                     |



## TRIO RT 63Q DBL STICK H SCREEN RT







3/27/2019 4



## **NEAR LT 63 BLADE H SCREEN LT**







3/27/2019 5