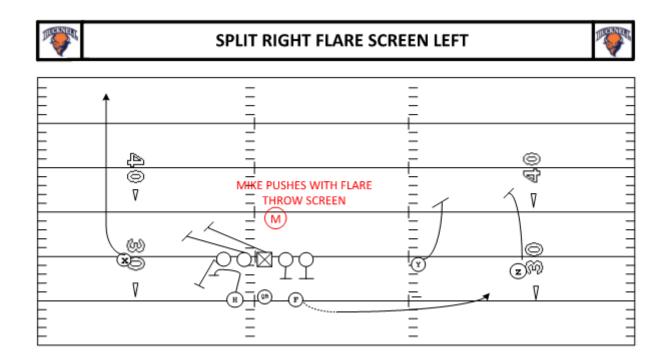

## 63/62 H-SCREEN LT/RT

Protection Side Screen- PST is vertical setting inviting DE up the field, Call side Guard and Center are executing the screen, BSG block Man, BST Block Man

| Y                   | MDM                                                                                                                                                                             |
|---------------------|---------------------------------------------------------------------------------------------------------------------------------------------------------------------------------|
| CALL SIDE<br>TACKLE | Block Man, invite DE up field away/ out of drop zone. Don't let him retrace or play inside.                                                                                     |
| CALL SIDE<br>GUARD  | Block Man on DT. 1001-1002-GO and release flat for screen. Get eyes to 1 <sup>st</sup> PSLB to get zone or man read! "KICK THE FLAT" * Alert for Exchange with Call Side Guard. |
| CENTER              | Slide to Slide side of protection. 1001-1002-GO and release flat for screen. Get eyes to PSG read his block. "DRIVE THE ALLEY" * Alert for Exchange with Call Side Guard.       |
| BACKSIDE<br>GUARD   | Block for Protection. Block Man & climb to cover.                                                                                                                               |
| BACKSIDE<br>TACKLE  | Block Man, Invite DE up the Field. Don't let him Retrace or play inside,                                                                                                        |
| F                   | MDM                                                                                                                                                                             |
| Н                   | Set away from protection. Read screen side Guard for release timing. Catch ball in drop zone, Puncture.                                                                         |
| Х                   | MDM                                                                                                                                                                             |
| Z                   | MDM                                                                                                                                                                             |
| QB<br>3/27/2019     | Three Count Screen Footwork                                                                                                                                                     |