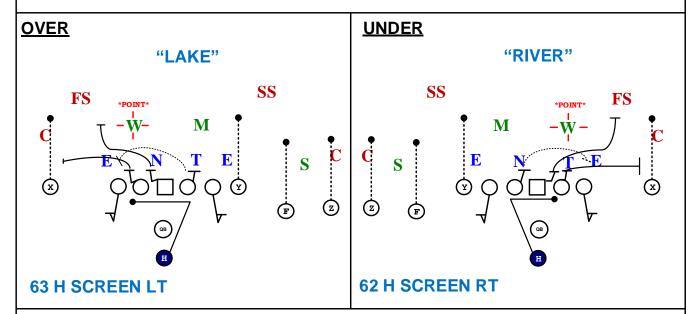

## 63/62 H-SCREEN LT/RT

Protection Side Screen- PST is vertical setting inviting DE up the field, Call side Guard and Center are executing the screen, BSG block Man, BST Block Man

| Y                   | MDM                                                                                                                                                                             |
|---------------------|---------------------------------------------------------------------------------------------------------------------------------------------------------------------------------|
| CALL SIDE<br>TACKLE | Block Man, invite DE up field away/ out of drop zone. Don't let him retrace or play inside.                                                                                     |
| CALL SIDE<br>GUARD  | Block Man on DT. 1001-1002-GO and release flat for screen. Get eyes to 1 <sup>st</sup> PSLB to get zone or man read! "KICK THE FLAT" * Alert for Exchange with Call Side Guard. |
| CENTER              | Slide to Slide side of protection. 1001-1002-GO and release flat for screen. Get eyes to PSG read his block. "DRIVE THE ALLEY" * Alert for Exchange with Call Side Guard.       |
| BACKSIDE<br>GUARD   | Block for Protection. Block Man & climb to cover.                                                                                                                               |
| BACKSIDE<br>TACKLE  | Block Man, Invite DE up the Field. Don't let him Retrace or play inside,                                                                                                        |
| F                   | MDM                                                                                                                                                                             |
| Н                   | Set away from protection. Read screen side Guard for release timing. Catch ball in drop zone, Puncture.                                                                         |
| Х                   | MDM                                                                                                                                                                             |
| Z                   | MDM                                                                                                                                                                             |
| QB<br>3/27/2019     | Three Count Screen Footwork                                                                                                                                                     |