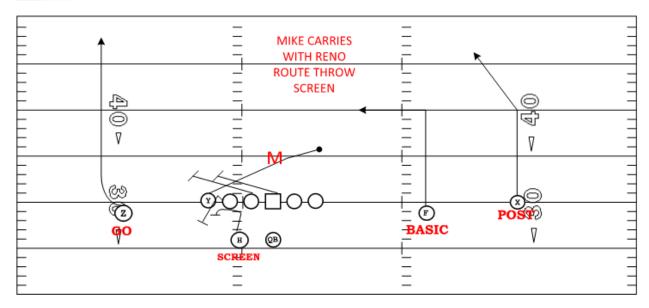

op zone, Puncture.                                                                         |
| Х                   | MDM                                                                                                                                                                             |
| Z                   | MDM                                                                                                                                                                             |
| QB<br>3/27/2019     | Three Count Screen Footwork                                                                                                                                                     |



## TRIO RT 63Q DBL STICK H SCREEN RT







3/27/2019 4



## **NEAR LT 63 BLADE H SCREEN LT**







3/27/2019 5