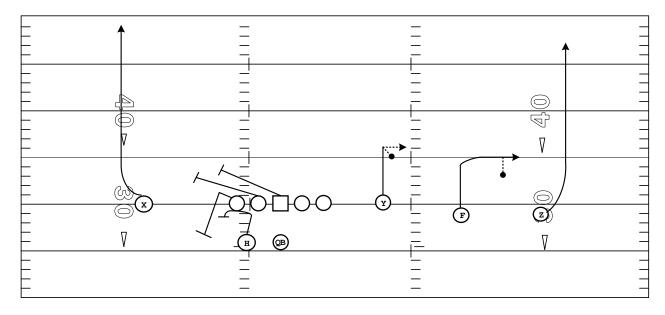

ead screen side Guard for release timing. Catch ball in drop zone, Puncture.                                                                         |
| Х                   | MDM                                                                                                                                                                             |
| Z                   | MDM                                                                                                                                                                             |
| QB<br>3/27/2019     | Three Count Screen Footwork                                                                                                                                                     |



## TRIO RT 63Q DBL STICK H SCREEN RT







3/27/2019 4



## **NEAR LT 63 BLADE H SCREEN LT**







3/27/2019 5