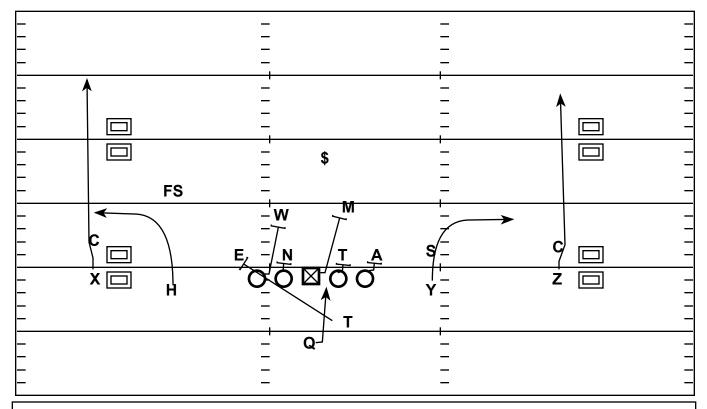

## \*2x2 Open: QB Inside Zone Swipe

| Quarter | Time  | D&D   | YD Line | Hash | Score |
|---------|-------|-------|---------|------|-------|
| 1st     | 12:55 | 4 - 3 | 30      | LM   | 0 - 0 |

Strategy: Use the Flat Concepts on the perimeters to pull man coverage away from the Box & the Q Run Game to regain the numbers in the box.

QB Progression/Read: Slight Pause to Allow Swipe - Track to Backside Leg of the Center & Read Bang, Bend, Bounce

| <u> </u>         |
|------------------|
| X - MOR Vertical |
| H - Speed Out    |
| Y - Speed Out    |
| Z - MOR Vertical |
| T - Swipe        |

| LT - Knee Read to Vertical<br>Climb to Will Linebacker |
|--------------------------------------------------------|
| LG - Inside Drive Nose                                 |
| C - Knee Read to Vertical<br>Climb to Mike Linebacker  |
| RG - Inside Drive                                      |
| RT - Inside Drive                                      |