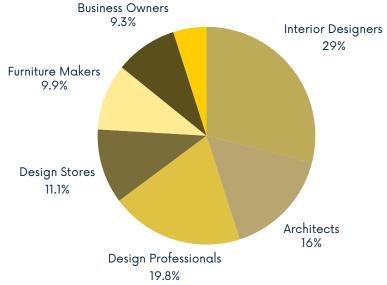

Focused on luxury interiors, The Art of Design's audience of 63,000 includes interior designers, architects, design professionals, design stores, business owners, furniture makers, high-end consumers, and related professionals who collaborate on the design and implementation process of a variety of projects.