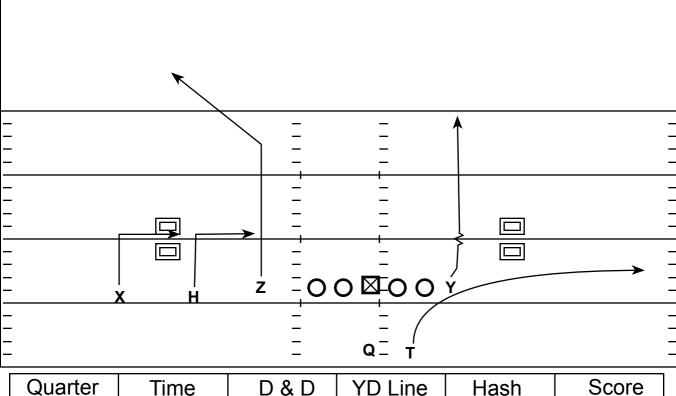

## 3x1 Nub: Smash In

Arizona Cardinals @ Carolina Panthers

|                                                                 | 3rd | 0.50 | 3 _ 7 | 13 | P  | 0_1/               |
|-----------------------------------------------------------------|-----|------|-------|----|----|--------------------|
|                                                                 | Jiu | 9.56 | J - 1 | 13 | 11 | U - 1 <del>4</del> |
|                                                                 |     |      |       |    |    |                    |
| Ctratagus Daga Craach Concept that any attack the Flat Defender |     |      |       |    |    |                    |

Strategy: Base Smash Concept that can attack the Flat Defender. Backside Concept is also a great man beater

QB Progression/Read: Base Smash to the Left - If you read Man Coverage you can start on the Shoot that is working a pick off the Y's Vertical

X: In Route (Break at 5 Yards)

H: In Route (Break at 5 Yards)

Y: Physical Run Thru Vertical

Z: Corner (Break at 10-12 Yards or at Toes of CB)

RB: Shoot