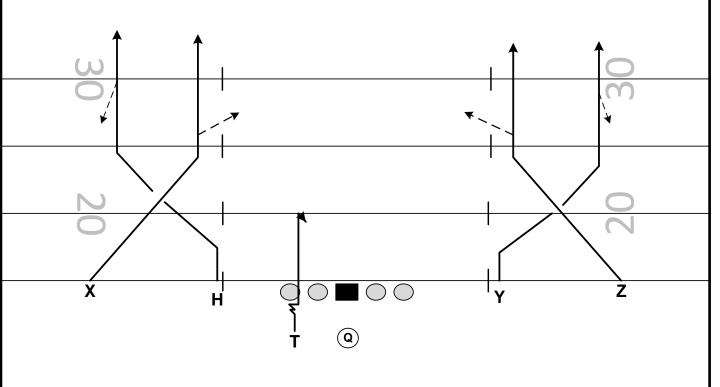

#### **DOUBLES RT (60) DAYTONA SWITCH**

FAMILY: VERTICAL CONCEPT: STICKS NARROW: SAM OR WILL

FORMATIONS: DOUBLES / TRIO PROTECTION: 60 - 61

PROGRESSION: PICK A SIDE – INSIDE OUT TO T ALERT: DROPOUTS

| PLAYER | ROUTE           | ASSIGNMENTS                                                                |
|--------|-----------------|----------------------------------------------------------------------------|
| Z      | VERTICAL SWITCH | ANGLE DEPARTURE – MIDDLE OF THE FIELD OPEN –<br>BEND, MIDDLE CLOSED - SEAM |
| Υ      | VERTICAL SWITCH | PRESS 3 STEPS VERTICAL TO ATTACK HOLE PLAYER,<br>THEN CREATE THE "SWITCH"  |
| Т      | TAKE IT ROUTE   | 5 YARDS OVER THE CENTER                                                    |
| Н      | VERTICAL SWITCH | PRESS 3 STEPS VERTICAL TO ATTACK HOLE PLAYER, THEN CREATE THE "SWITCH"     |
| Х      | VERTICAL SWITCH | ANGLE DEPARTURE – MIDDLE OF THE FIELD OPEN –<br>BEND, MIDDLE CLOSED - SEAM |

| DRESSLIRE DLAN- | PEDIRECT | DROTECTION | I TO SAFETIES | TII T |
|-----------------|----------|------------|---------------|-------|

| NOTES: |  |  |  |
|--------|--|--|--|
|        |  |  |  |