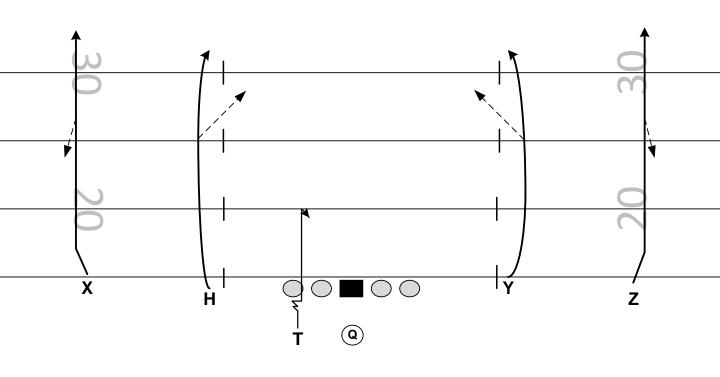

#### **DOUBLES RT (60) DAYTONA**

FAMILY: CARS CONCEPT: 4 VERTICALS NARROW: SAM OR WILL

FORMATIONS: DOUBLE, TRIO PROTECTION: 60 - 61

PROGRESSION: COVERAGE READ ALERT: Z/X MATCHUP

| PLAYER | ROUTE         | ASSIGNMENTS                               |
|--------|---------------|-------------------------------------------|
| Z      | GO ROUTE      | CAP COVERAGE – DROPOUT. IF EVEN - LEAVING |
| Y      | SEAM          | 2 HIGH/1 HIGH READ                        |
| Т      | TAKE IT ROUTE | 5 YARDS OVER THE CENTER                   |
| Н      | SEAM          | 2 HIGH/1 HIGH READ                        |
| Х      | GO ROUTE      | CAP COVERAGE – DROPOUT. IF EVEN - LEAVING |

| , ,         | 0010012                        | 0,11 00 1210 102 | Brior Gottin Every | 22, (1110 |
|-------------|--------------------------------|------------------|--------------------|-----------|
| PRESSURE PL | AN: REDIRECT PROTECTION TO SAF | ETIES TILT       |                    |           |
|             |                                |                  |                    |           |
| NOTES:      |                                |                  |                    |           |
|             | ·                              |                  |                    |           |
|             |                                |                  |                    |           |