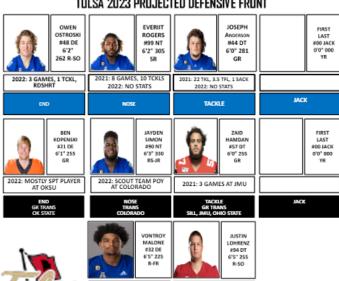

L
- 2021 RETURNING STARTERS: 10
- STRENGTH OF DEFENSE IS THEIR SECONDARY. #8 IS THE MOST VERSATILE PLAYER
- 4 DOWN TE OVER G BASED WITH 4 DOWN VARIATIONS. 14% PRESSURE WILL MIX 30 FRONT ON 3  $^{RD}$  DOWNN (7%). DO NOT HAVE TO SUB TO GET IN IT.
  - FUNDAMENTALLY SOUND UNIT & PLAY WITH GOOD TECHNIQUE ACROSS THE BOARD

#### IMPACT PLAYERS

- #32 GERVARRIUS OWENS SAFETY
- #2 DEONTAY ANDERSON BUCK #10 CHIDOZIE NWANKWO - DT

#### DEFENSIVE LINE

- SACK LEADER #92 LOGAN HALL
- FREEDOM TO SLANT & PENETRATE STRONG AT POA - GOOD 8 MAN ROT.

#### LINEBACKERS

- LEADING TACKLER #2
- ARE NOT COMFORTABLE IN SPACE BIG PHYSICAL LB'S

#### DEFENSIVE BACKS

- TOP PLAYER NOT EXPECTED TO PLAY
- SAFETIES HARD IN RUN FITS
- EXPERIENCED SECONDARY

#### **PERSONNEL**

#### TULSA 2023 PROJECTED DEFENSIVE FRONT



|                                                       | <u>DEFENSIVE GROUP STRUCTURE</u> |    |             |               |             |           |             |           |
|-------------------------------------------------------|----------------------------------|----|-------------|---------------|-------------|-----------|-------------|-----------|
| BASE 3 DOWN                                           |                                  |    |             |               |             |           |             |           |
| CB'S: LT / RT                                         |                                  |    | #1          |               |             | #9<br>F3  |             |           |
| SAF'S: FLD / BDY                                      | #4<br>LCB