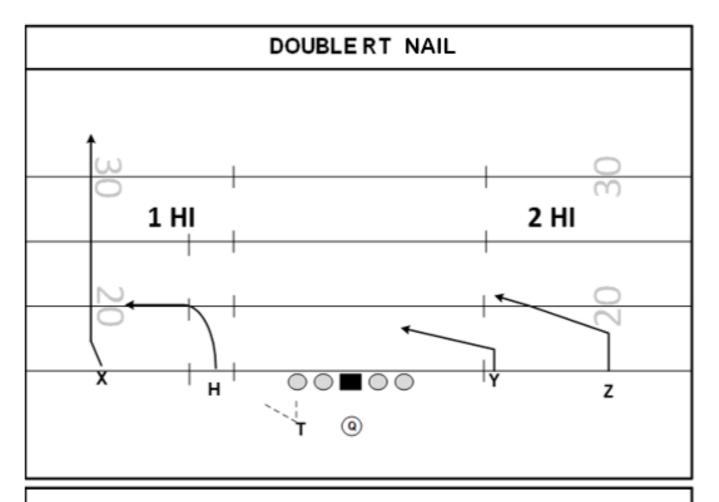

UTE         | ASSIGNMENTS                                                       |
|--------|---------------|-------------------------------------------------------------------|
| Z      | POST          | POST ROUTE – BREAK AT 10-12 YDS                                   |
| Y      | BASIC ROUTE   | 10 – 12 YD DIG – FIND GRASS. ASSUME 1 <sup>ST</sup> WINDOW CLOSED |
| Т      | SIT ROUTE     | C/R SIT AT 5 YDS                                                  |
| Н      | SHALLOW CROSS | RELEASE AT HEELS OF DL – AIM 5-6 YDS OPPOSITE HASH                |
| Х      | INDY ROUTE    | FADE/GLANCE/DROPOUT/STUTTER FADE                                  |

PRESSURE PLAN: REDIRECT PROTECTION WITH SAFETIES TILT

NOTES: QB WILL SIGNAL "X" INDY ROUTE

IF SAFETIES ROTATE TO STRENGTH, SIT ROUTE BECOMES #2



FAMILY: QK GAME CONCEPT: ZONEMAN BEATER NARROW: FLAT DEFENDER

FORMATIONS: DOUBLE PROTECTION: SPAN

PROGRESSION: BEST MATCHUP - READ INSIDE OUT ALERT: NONE

| PLAYER | ROUTE           | ASSIGNMENTS             |
|--------|-----------------|-------------------------|
| Z      | TEMPO SLANT     | 5 STEP TEMPO SLANT      |
| Y      | SLANT           | 3 STEP SLANT            |
| T      | PASS PROTECTION | PROTECTION - INSIDE/OUT |
| Н      | OUT             | 3 STEP OUT              |
| Х      | GO              | MOR                     |

PRESSURE PLAN: NONE

NOTES:



| FAMILY:    | CONCEPT: | NARROW:    |  |
|------------|----------|------------|--|
| FORMATIONS | DOUBLES  | PROTECTION |  |

PROGRESSION: ALERT:

| PLAYER | ROUTE | ASSIGNMENTS                              |
|--------|----