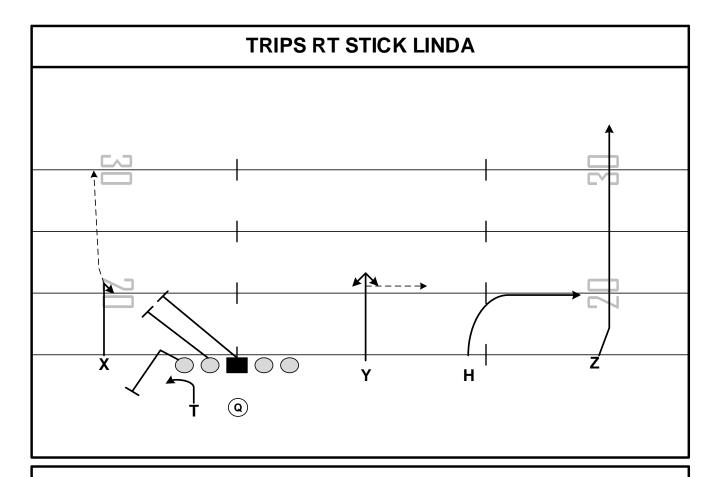

| PRESSURE PLAN: |  |  |
|----------------|--|--|
|                |  |  |
| NOTES:         |  |  |
|                |  |  |
|                |  |  |

FAMILY: SCREEN CONCEPT: STICK NARROW: MIKE

FORMATIONS: TRIPS/TRIO/FLEET PROTECTION: LINDA

PROGRESSION: MIKE READ ALERT: GIFT

| PLAYER | ROUTE       | ASSIGNMENTS                                                                     |
|--------|-------------|---------------------------------------------------------------------------------|
| F1     | GO ROUTE    | MOR - FADE                                                                      |
| F2     | SPEED OUT   | 2 STEPS – WORK TO 5 YDS – IF YOU GET TO #'S THROTTLE DOWN (ALERT – TRAP CORNER) |
| F3     | STICK ROUTE | THROUGH 6 YDS – LULL AWAY FROM PRESSURE / NO<br>PRESSURE - STICK                |
| Т      | HB SCREEN   | ATTACK MIDPOINT BETWEEN "T" AND "B" GAP. RELEASE<br>AND FIND QB EYES            |
| B1     | GIFT        | 5 YD HITCH – CONVERT TO FADE IF PRESS MAN                                       |

PRESSURE PLAN: REDIRECT WITH SAFETIES TILT

NOTES: SCREEN TO THE RIGHT = "ROSE"

BE AWARE FOR FRONT SIDE TAGS: CHEVRON/LINDA – BENZ/LINDA

| FAMILY: | CONCEPT:                              | REVERSE | NARROW: |
|---------|---------------------------------------|---------|---------|
|         | · · · · · · · · · · · · · · · · · · · |         | ,       |