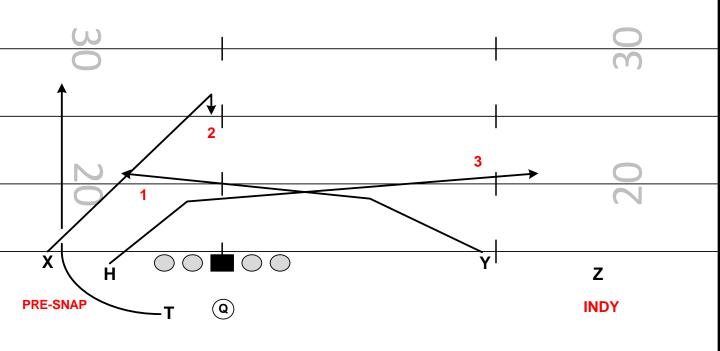

|
|--------|-------------|-------------------------------------------------------------------|
| Z      | SNAG        | SNAG – REPLACE WHERE Y STARTED                                    |
| Y      | BASIC ROUTE | 10 – 12 YD DIG – FIND GRASS. ASSUME 1 <sup>ST</sup> WINDOW CLOSED |
| Т      | SWING       | 5 HARD STEPS – GIVE EYES TO QB                                    |
| Н      | GRAB        | 5 YD HITCH – PULL OUT WHEN QB GIVES EYES                          |
| X      | INDY        | FADE / GLANCE / DROPOUTS / STUTTER FADE                           |

PRESSURE PLAN: REDIRECT PROTECTION TO SAFETIES TILT

5/6 MAN PRESSURE - THROW HOT/TROUBLE THROW

NOTES: COV 1 - F2 TO B1 (CONTROL MIKE WITH EYES)

BE AWARE OF POSSIBLE BACKSIDE TAGS

### **DOUBLES RT (50) MESH**



FAMILY: HORIZONTAL CONCEPT: MESH NARROW: WILL

FORMATIONS: DOUBLES / DUO / FLEET PROTECTION: 50 - 51

PROGRESSION: PRE-SNAP T / Y / X / H ALERT: Z INDY / T

| PLAYER | ROUTE           | ASSIGNMENTS                                                                  |
|--------|-----------------|------------------------------------------------------------------------------|
| Z      | INDY ROUTE      | FADE/GLANCE/DROPOUT/STUTTER FADE                                             |
| Y      | SHALLOW CROSSER | SLAP HANDS OFF THE "MESHER"                                                  |
| Т      | BULLET          | REPLACE THE STEM OF THE "X". COVERAGE CAPPED=BACK SHOULDER. IF EVEN=LEAVING. |
| Н      | SHALLOW CROSSER | SET THE MESH AT 6 YDS