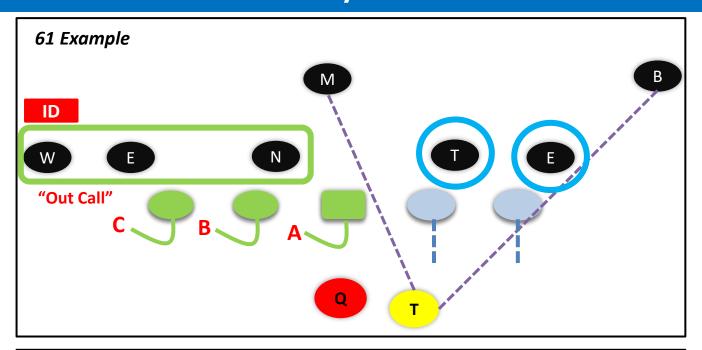

## **DOUBLES RT (61) CADDY**

FAMILY: CARS CONCEPT: Y CROSS NARROW: WILL

FORMATIONS: DOUBLE, TRIO, GREEN PROTECTION: 60 - 61

PROGRESSION: ALERT – H, Y, Z, TROUBLE ALERT: X MATCHUP

| PLAYER | ROUTE     | ASSIGNMENTS                              |
|--------|-----------|------------------------------------------|
| Z      | POST CURL | 12-15 – CURL UP AND FIND THE WINDOW      |
| Y      | STAIRCASE | UNDER THE SAM, OVER THE MIKE, FIND GRASS |
| Т      | SWING     | C/R SWING – 5 STEPS PARALLEL TO LOS      |
| Н      | SPEED OUT | BE AWARE OF TRAP CORNER                  |
| Х      | GO ROUTE  | MOR - FADE                               |