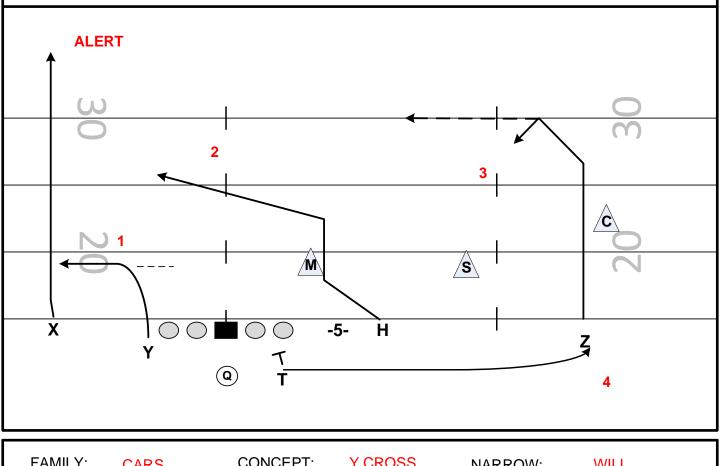

## **DOUBLES RT (61) CADDY**

FAMILY: CARS CONCEPT: Y CROSS NARROW: WILL

FORMATIONS: DOUBLE, TRIO, GREEN PROTECTION: 60 - 61

PROGRESSION: ALERT – H, Y, Z, TROUBLE ALERT: X MATCHUP

| PLAYER | ROUTE     | ASSIGNMENTS                              |
|--------|-----------|------------------------------------------|
| Z      | POST CURL | 12-15 – CURL UP AND FIND THE WINDOW      |
| Y      | STAIRCASE | UNDER THE SAM, OVER THE MIKE, FIND GRASS |
| Т      | SWING     | C/R SWING – 5 STEPS PARALLEL TO LOS      |
| Н      | SPEED OUT | BE AWARE OF TRAP CORNER                  |
| Х      | GO ROUTE  | MOR - FADE                               |

PRESSURE PLAN: REDIRECT WITH SAFETIES TILT

NOTES: