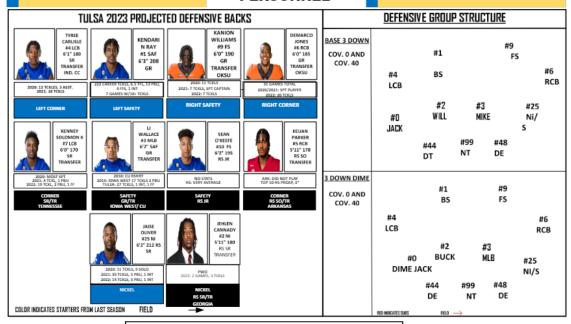

#### IMPACT PLAYERS

- #1 KENDARIN RAY SAFETY
- #9 KANION WILLIAMS SAFETY #4 TYREE CARLISLE- CORNERBACK

DEFENSIVE BACKS

TOP PLAYER #1 KENDARIN RAY

- THE CB'S PLAY LT & RT. SAFTIES ARE FLD / BNDRY. REST OF D IS FORMATIONAL
- 2021 RETURNING STARTERS: 10
- STRENGTH OF DEFENSE IS THEIR SECONDARY. #8 IS THE MOST VERSATILE PLAYER
- 4 DOWN TE OVER G BASED WITH 4 DOWN VARIATIONS. 14% PRESSURE WILL MIX 30 FRONT ON 3  $^{RD}$  DOWNN (7%). DO NOT HAVE TO SUB TO GET IN IT.
  - FUNDAMENTALLY SOUND UNIT & PLAY WITH GOOD TECHNIQUE ACROSS THE BOARD

#### TULSA 2023 PROJECTED DEFENSIVE FRONT

|                                                       | <u>DEFENSIVE GROUP STRUCTURE</u> |    |             |               |             |           |             |           |
|-------------------------------------------------------|----------------------------------|----|-------------|---------------|-------------|-----------|-------------|-----------|
| BASE 3 DOWN                                           |                                  |    |             |               |             |           |             |           |
| CB'S: LT / RT                                         |                                  |    | #1          |               |             | #9<br>F3  |             |           |
| SAF'S: FLD / BDY                                      | #4<br>LCB                        |    | 82          |               |             |           | •           | #6<br>RCB |
| LB'S: FLD / BDY                                       | #00<br>Jack                      |    | #40<br>Will |               | #41<br>Mike |           | #25<br>Ni/S |           |
| DE'S: FLD / BDY                                       |                                  | #4 | 14<br>DT    | #99<br>NT     |             | #48<br>De |             |           |
| 3 DOWN DIME                                           |                                  |    |             |               |             |           |             |           |
| CB'S: LT / RT                                         |                                  | #1 |             | #22<br>IME J  | _           |           | #9          |           |
| SAF'S: FLD / BDY                                      |                                  | BS | D           | IIVIE J       | ACK         |           | FS          |           |
| LB'S: FORMATION<br>#2 COMES OUT &<br>#14 COMES IN     | #4<br>LCB                        |    |             |               |             |           |             | #6<br>:CB |
| #14 CUMES IN                                          |                                  |    | #40         |               | #41         |           |             |           |
| #6 COMES IN AS<br>The Dime                            |                                  |    | WILI        | _             | MLB         |           | #25<br>NI/S |           |
| DE'S: FORMATION<br>WHOEVER IS IN AT<br>NOSE WILL COME |                                  | -  | 144<br>DE   |               | 9<br>IT     | #48<br>DE | ,           |           |
| OUT                                                   | RED INDICATES SUES               | :  | FIELD       | $\rightarrow$ |             |           |             |           |

FIELD THE CB'S PLAY LT & RT. SAFTIES ARE FLD / BNDRY. REST OF D IS FORMATIONAL.

2022: REDSHIRT

2021 RETURNING STARTERS: 10

COLOR INDICATES STARTERS FROM LAST SEASON

- STRENGTH OF DEFENSE IS THEIR SECONDARY. #8 IS THE MOST VERSATILE PLAYER
- 4 DOWN TE OVER G BASED WITH 4 DOWN VARIATIONS. 14% PRESSURE
- WILL MIX 30 FRONT ON 3<sup>RD</sup> DOWNN (7%). DO NOT HAVE TO SUB TO GET IN IT.
- FUNDAMENTALLY SOUND UNIT & PLAY WITH GOOD TECHNIQUE ACROSS THE BOARD