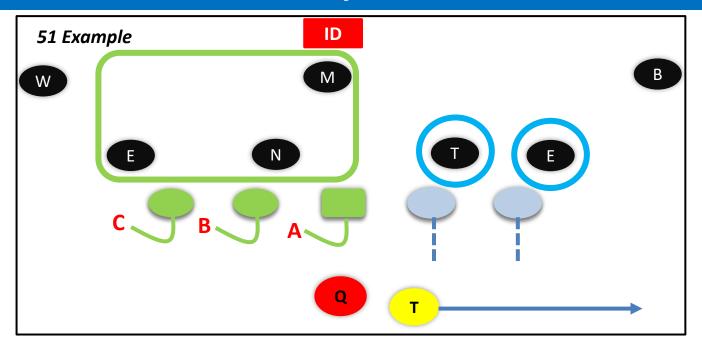

#### **DOUBLES RT (51) CHEVRON**

FAMILY: GAS STATION CONCEPT: 3 MAN SNAG NARROW SAM

FORMATIONS: DOUBLE, TRIO, GREEN PROTECTION: 50 - 51

PROGRESSION: PURE - Z/Y/T Z/X/H ALERT: MAN - F2

| PLAYER | ROUTE     | ASSIGNMENTS                                            |
|--------|-----------|--------------------------------------------------------|
| Z      | SNAG      | 3 MAN SNAG                                             |
| Υ      | CORNER    | CHEVRON CORNER – GAIN 2 ON RELEASE SPEED OUT AT 15 YDS |
| Т      | HOT SWING | 5 HARD STEPS – GIVE EYES TO QB                         |
| Х      | SPEED DIG | LOSE 2 YDS ON RELEASE – SPEED DIG                      |
| Н      | GRAB      | 5 YD HITCH – PULL OUT WHEN QB GIVES EYES               |