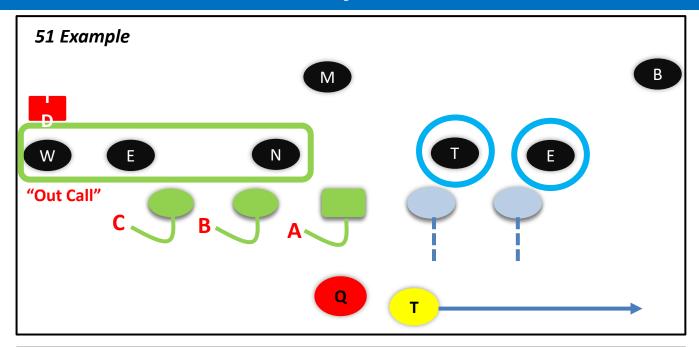

#### **DOUBLES RT (51) CHEVRON**

FAMILY: GAS STATION CONCEPT: 3 MAN SNAG NARROW SAM

FORMATIONS: DOUBLE, TRIO, GREEN PROTECTION: 50 - 51

PROGRESSION: PURE - Z/Y/T Z/X/H ALERT: MAN - F2

| PLAYER | ROUTE     | ASSIGNMENTS                                            |
|--------|-----------|--------------------------------------------------------|
| Z      | SNAG      | 3 MAN SNAG                                             |
| Υ      | CORNER    | CHEVRON CORNER – GAIN 2 ON RELEASE SPEED OUT AT 15 YDS |
| Т      | HOT SWING | 5 HARD STEPS – GIVE EYES TO QB                         |
| Х      | SPEED DIG | LOSE 2 YDS ON RELEASE – SPEED DIG                      |
| Н      | GRAB      | 5 YD HITCH – PULL OUT WHEN QB GIVES EYES               |