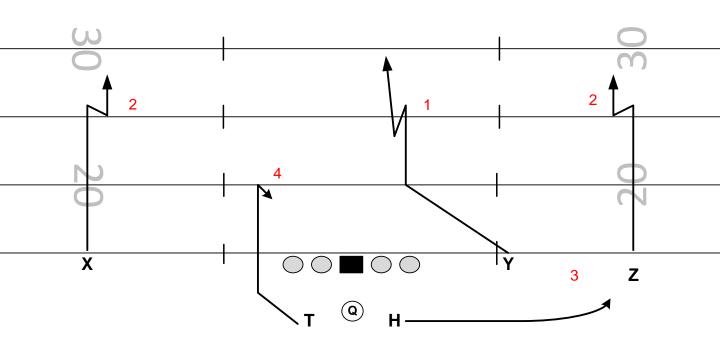

#### **DOUBLES RT (51) CHEVRON**

FAMILY: GAS STATION CONCEPT: 3 MAN SNAG NARROW SAM

FORMATIONS: DOUBLE, TRIO, GREEN PROTECTION: 50 - 51

PROGRESSION: PURE - Z/Y/T Z/X/H ALERT: MAN - F2

| PLAYER | ROUTE     | ASSIGNMENTS                                            |
|--------|-----------|--------------------------------------------------------|
| Z      | SNAG      | 3 MAN SNAG                                             |
| Υ      | CORNER    | CHEVRON CORNER – GAIN 2 ON RELEASE SPEED OUT AT 15 YDS |
| Т      | HOT SWING | 5 HARD STEPS – GIVE EYES TO QB                         |
| Х      | SPEED DIG | LOSE 2 YDS ON RELEASE – SPEED DIG                      |
| Н      | GRAB      | 5 YD HITCH – PULL OUT WHEN QB GIVES EYES               |

PRESSURE PLAN: REDIRECT PROTECTION TO SAFETIES TILT

5/6 MAN PRESSURE – THROW HOT/TROUBLE THROW

NOTES: COV 1 – F2 TO B1 (CONTROL MIKE WITH EYES)

BE AWARE OF POSSIBLE BACKSIDE TAGS