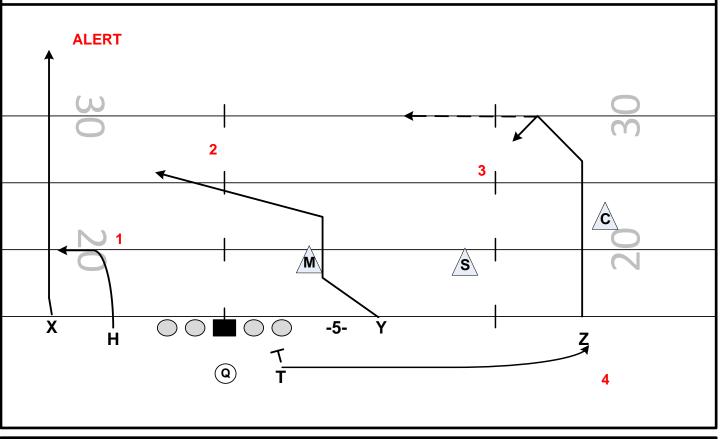

FORMATIONS: DOUBLES/DUO/FLEET/TRIPS/TRIO PROTECTION: 50 - 51

PROGRESSION: PURE - Z/Y/T Z/H/X ALERT: HOT SWING

| PLAYER | ROUTE       | ASSIGNMENTS                                                       |
|--------|-------------|-------------------------------------------------------------------|
| Z      | SNAG        | SNAG – REPLACE WHERE Y STARTED                                    |
| Y      | BASIC ROUTE | 10 – 12 YD DIG – FIND GRASS. ASSUME 1 <sup>ST</sup> WINDOW CLOSED |
| Т      | SWING       | 5 HARD STEPS – GIVE EYES TO QB                                    |
| Н      | GRAB        | 5 YD HITCH – PULL OUT WHEN QB GIVES EYES                          |
| X      | INDY        | FADE / GLANCE / DROPOUTS / STUTTER FADE                           |

PRESSURE PLAN: REDIRECT PROTECTION TO SAFETIES TILT

5/6 MAN PRESSURE - THROW HOT/TROUBLE THROW

NOTES: COV 1 - F2 TO B1 (CONTROL MIKE WITH EYES)

BE AWARE OF POSSIBLE BACKSIDE TAGS