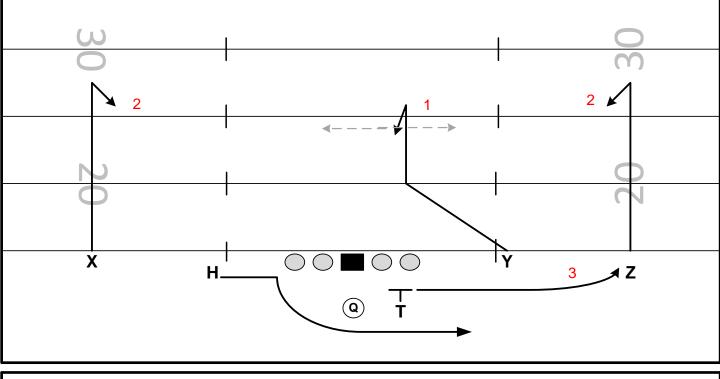

#### **DOUBLES RT (51) CHEVRON**

FAMILY: GAS STATION CONCEPT: 3 MAN SNAG NARROW SAM

FORMATIONS: DOUBLE, TRIO, GREEN PROTECTION: 50 - 51

PROGRESSION: PURE - Z/Y/T Z/X/H ALERT: MAN - F2

| PLAYER | ROUTE     | ASSIGNMENTS                                            |
|--------|-----------|--------------------------------------------------------|
| Z      | SNAG      | 3 MAN SNAG                                             |
| Υ      | CORNER    | CHEVRON CORNER – GAIN 2 ON RELEASE SPEED OUT AT 15 YDS |
| Т      | HOT SWING | 5 HARD STEPS – GIVE EYES TO QB                         |
| Х      | SPEED DIG | LOSE 2 YDS ON RELEASE – SPEED DIG                      |
| Н      | GRAB      | 5 YD HITCH – PULL OUT WHEN QB GIVES EYES               |

PRESSURE PLAN: REDIRECT PROTECTION TO SAFETIES TILT

5/6 MAN PRESSURE – THROW HOT/TROUBLE THROW

NOTES: COV 1 – F2 TO B1 (CONTROL MIKE WITH EYES)

BE AWARE OF POSSIBLE BACKSIDE TAGS