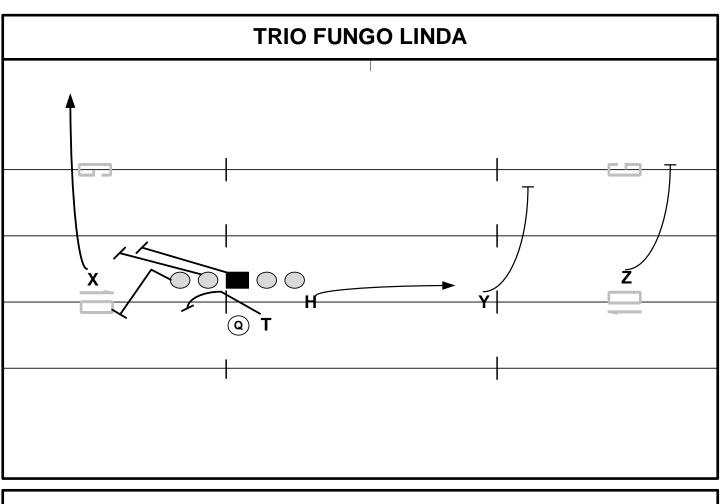

FORMATIONS: TRIPS / TRIO / FLEET RUN PLAY TEXAS

PROGRESSION: ALERT:

| PLAYER | ROUTE   | ASSIGNMENTS |
|--------|---------|-------------|
| Z      | BLOCK   |             |
| Y      | BLOCK   |             |
| Н      | FUNGO   |             |
| Х      | RUN OFF |             |
| Т      | LINDA   |             |

| PRESSURE PLAN: |  |  |
|----------------|--|--|
|                |  |  |
| NOTES:         |  |  |
|                |  |  |