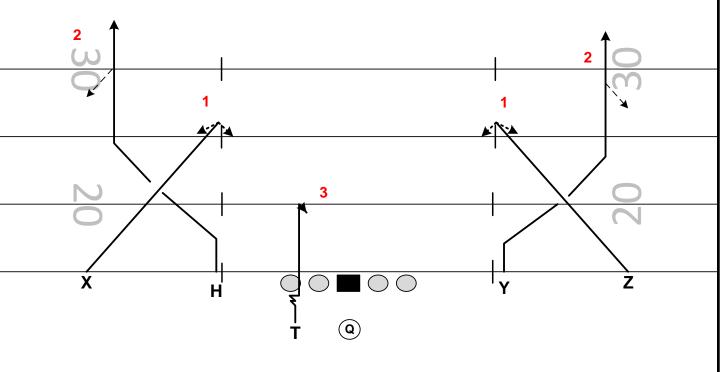

#### **DOUBLES RT (51) CHEVRON 94**

FAMILY: GAS STATION CONCEPT: 3 MAN SNAG NARROW SAM

FORMATIONS: DOUBLE, TRIO, GREEN PROTECTION: 50 - 51

PROGRESSION: PURE – Z/Y/T Z/X/H ALERT: MAN – F2

| PLAYER | ROUTE         | ASSIGNMENTS                                            |
|--------|---------------|--------------------------------------------------------|
| Z      | SNAG          | 3 MAN SNAG                                             |
| Y      | CORNER        | CHEVRON CORNER – GAIN 2 ON RELEASE SPEED OUT AT 15 YDS |
| Т      | HOT SWING     | 5 HARD STEPS – GIVE EYES TO QB                         |
| X      | PATIENT SLANT | 5 YARD PATIENT SLANT                                   |
| Н      | SLANT         | 3 STEP SLANT GET VERTICAL ONCE IN HOLE                 |

PRESSURE PLAN: REDIRECT PROTECTION TO SAFETIES TILT

5/6 MAN PRESSURE - THROW HOT/TROUBLE THROW

NOTES: COV 1 – F2 TO B1 (CONTROL MIKE WITH EYES)

BE AWARE OF POSSIBLE BACKSIDE TAGS

FAMILY: GAS STATION CONCEPT: 3 MAN SNAG NARROW SAM