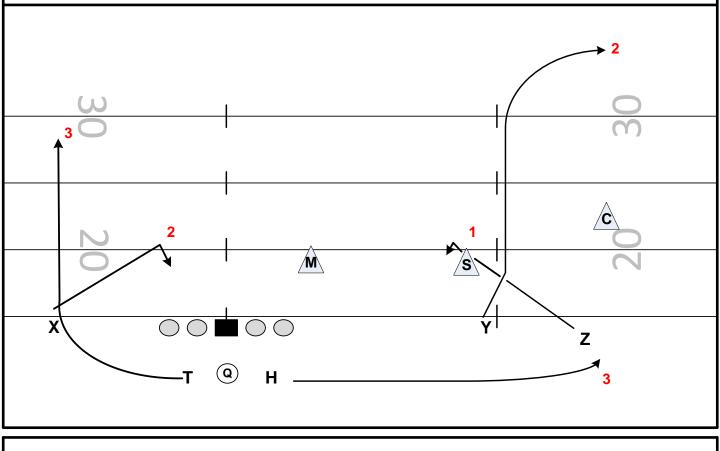

#### TULSA 2023 PROJECTED DEFENSIVE FRONT

|                                                       | <u>DEFENSIVE GROUP STRUCTURE</u> |    |             |               |             |           |             |           |
|-------------------------------------------------------|----------------------------------|----|-------------|---------------|-------------|-----------|-------------|-----------|
| BASE 3 DOWN                                           |                                  |    |             |               |             |           |             |           |
| CB'S: LT / RT                                         |                                  |    | #1          |               |             | #9<br>F3  |             |           |
| SAF'S: FLD / BDY                                      | #4<br>LCB                        |    | 82          |               |             |           | •           | #6<br>RCB |
| LB'S: FLD / BDY                                       | #00<br>Jack                      |    | #40<br>Will |               | #41<br>Mike |           | #25<br>Ni/S |           |
| DE'S: FLD / BDY                                       |                                  | #4 | 14<br>DT    | #99<br>NT     |             | #48<br>De |             |           |
| 3 DOWN DIME                                           |                                  |    |             |               |             |           |             |           |
| CB'S: LT / RT                                         |                                  | #1 |             | #22<br>IME J  | _           |           | #9          |           |
| SAF'S: FLD / BDY                                      |                                  | BS | D           | IIVIE J       | ACK         |           | FS          |           |
| LB'S: FORMATION<br>#2 COMES OUT &<br>#14 COMES IN     | #4<br>LCB                        |    |             |               |             |           |             | #6<br>:CB |
| #14 CUMES IN                                          |                                  |    | #40         |               | #41         |           |             |           |
| #6 COMES IN AS<br>The Dime                            |                                  |    | WILI        | _             | MLB         |           | #25<br>NI/S |           |
| DE'S: FORMATION<br>WHOEVER IS IN AT<br>NOSE WILL COME |                                  | -  | 144<br>DE   |               | 9<br>IT     | #48<br>DE | ,           |           |
| OUT                                                   | RED INDICATES SUES               | :  | FIELD       | $\rightarrow$ |             |           |             |           |

FIELD THE CB'S PLAY LT & RT. SAFTIES ARE FLD / BNDRY. REST OF D IS FORMATIONAL.

2022: REDSHIRT

2021 RETURNING STARTERS: 10

COLOR INDICATES STARTERS FROM LAST SEASON

- STRENGTH OF DEFENSE IS THEIR SECONDARY. #8 IS THE MOST VERSATILE PLAYER
- 4 DOWN TE OVER G BASED WITH 4 DOWN VARIATIONS. 14% PRESSURE
- WILL MIX 30 FRONT ON 3<sup>RD</sup> DOWNN (7%). DO NOT HAVE TO SUB TO GET IN IT.
- FUNDAMENTALLY SOUND UNIT & PLAY WITH GOOD TECHNIQUE ACROSS THE BOARD