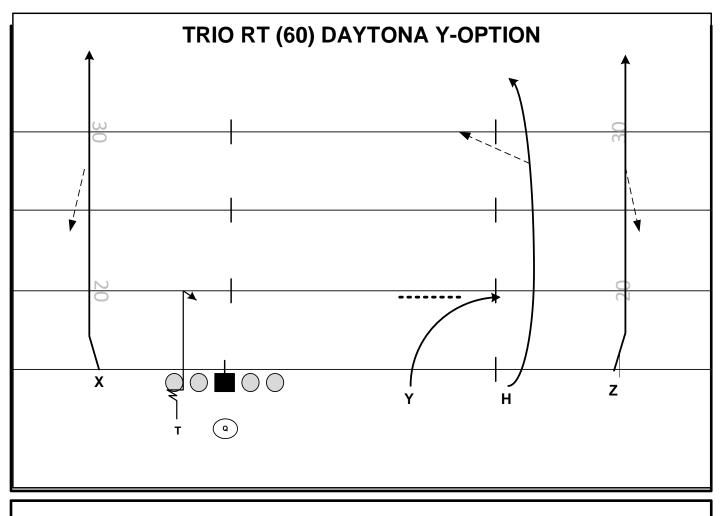

#### **DOUBLES RT (60) DAYTONA**

FAMILY: CARS CONCEPT: 4 VERTICALS NARROW: SAM OR WILL

FORMATIONS: DOUBLE, TRIO PROTECTION: 60 - 61

PROGRESSION: COVERAGE READ ALERT: Z/X MATCHUP

| PLAYER | ROUTE         | ASSIGNMENTS                               |
|--------|---------------|-------------------------------------------|
| Z      | GO ROUTE      | CAP COVERAGE – DROPOUT. IF EVEN - LEAVING |
| Y      | SEAM          | 2 HIGH/1 HIGH READ                        |
| Т      | TAKE IT ROUTE | 5 YARDS OVER THE CENTER                   |
| Н      | SEAM          | 2 HIGH/1 HIGH READ                        |
| Х      | GO ROUTE      | CAP COVERAGE – DROPOUT. IF EVEN - LEAVING |

| , ,         | 0010012                        | 0,11 00 1210 102 | Brior Gottin Every | 22, (1110 |
|-------------|--------------------------------|------------------|--------------------|-----------|
| PRESSURE PL | AN: REDIRECT PROTECTION TO SAF | ETIES TILT       |                    |           |
|             |                                |                  |                    |           |
| NOTES:      |                                |                  |                    |           |
|             | ·                              |                  |                    |           |
|             |                                |                  |                    |           |