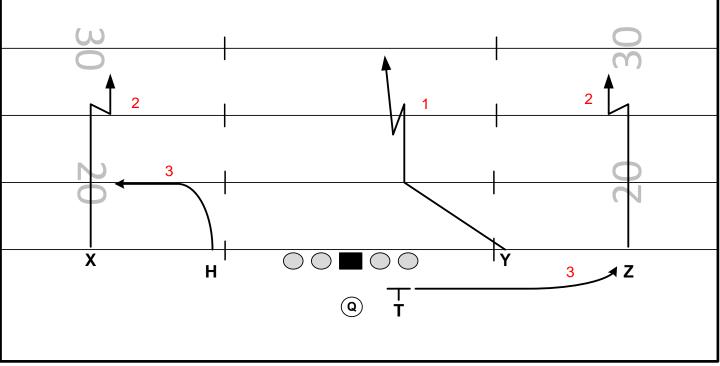

#### **QUEEN RT (61) CADDY**

| FAMILY: | CARS | CONCEPT: | Y CROSS | NARROW: | WILL |  |
|---------|------|----------|---------|---------|------|--|
|---------|------|----------|---------|---------|------|--|

QUEEN, TRIO, GREEN PROTECTION: 60 - 61 FORMATIONS:

ALERT – H, Y, Z, TROUBLE X MATCHUP PROGRESSION: ALERT:

| PLAYER                                       | ROUTE        | ASSIGNMENTS                              |
|----------------------------------------------|--------------|------------------------------------------|
| Z                                            | POST CURL    | 12-15 – CURL UP AND FIND THE WINDOW      |
| Y                                            | OPTION ROUTE | 5 YD OPTION ROUTE OFF LEVERAGE           |
| Т                                            | SWING        | C/R SWING – 5 STEPS PARALLEL TO LOS      |
| Н                                            | STAIRCASE    | UNDER THE SAM, OVER THE MIKE, FIND GRASS |
| Х                                            | GO ROUTE     | MOR - FADE                               |
| PRESCURE DI ANI. REDIRECT WITH SAFETIES TILT |              |                                          |

PRESSURE PLAN:

NOTES: