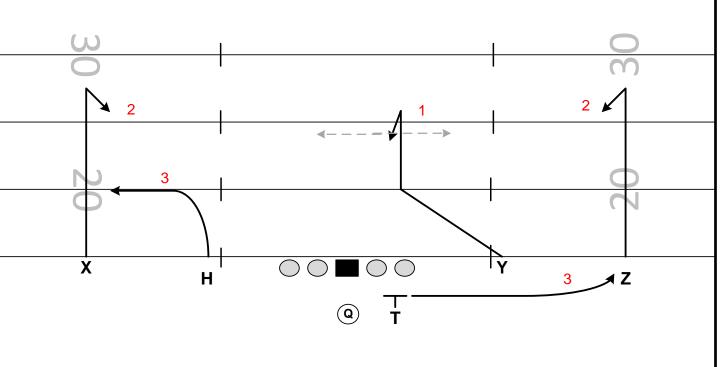

## **DOUBLES RT (61) CADDY**

FAMILY: CARS CONCEPT: Y CROSS NARROW: WILL

FORMATIONS: DOUBLE, TRIO, GREEN PROTECTION: 60 - 61

PROGRESSION: ALERT – H, Y, Z, TROUBLE ALERT: X MATCHUP

| PLAYER | ROUTE     | ASSIGNMENTS                              |
|--------|-----------|------------------------------------------|
| Z      | POST CURL | 12-15 – CURL UP AND FIND THE WINDOW      |
| Y      | STAIRCASE | UNDER THE SAM, OVER THE MIKE, FIND GRASS |
| Т      | SWING     | C/R SWING – 5 STEPS PARALLEL TO LOS      |
| Н      | SPEED OUT | BE AWARE OF TRAP CORNER                  |
| Х      | GO ROUTE  | MOR - FADE                               |

PRESSURE PLAN: REDIRECT WITH SAFETIES TILT

NOTES: