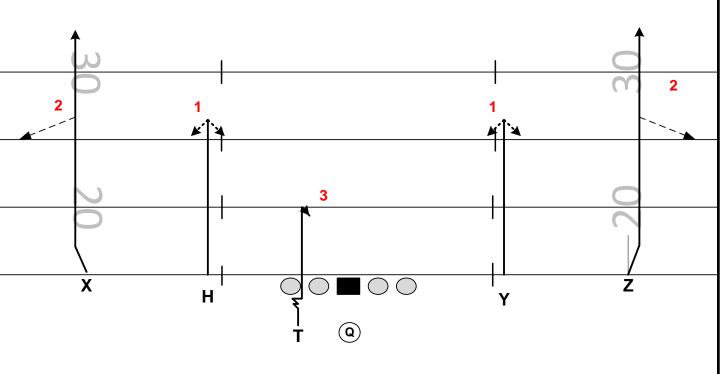

#### **DOUBLES RT (51) CHEVRON**

FAMILY: GAS STATION CONCEPT: 3 MAN SNAG NARROW SAM

FORMATIONS: DOUBLE, TRIO, GREEN PROTECTION: 50 - 51

PROGRESSION: PURE - Z/Y/T Z/X/H ALERT: MAN - F2

| PLAYER | ROUTE     | ASSIGNMENTS                                            |
|--------|-----------|--------------------------------------------------------|
| Z      | SNAG      | 3 MAN SNAG                                             |
| Υ      | CORNER    | CHEVRON CORNER – GAIN 2 ON RELEASE SPEED OUT AT 15 YDS |
| Т      | HOT SWING | 5 HARD STEPS – GIVE EYES TO QB                         |
| Х      | SPEED DIG | LOSE 2 YDS ON RELEASE – SPEED DIG                      |
| Н      | GRAB      | 5 YD HITCH – PULL OUT WHEN QB GIVES EYES               |

PRESSURE PLAN: REDIRECT PROTECTION TO SAFETIES TILT

5/6 MAN PRESSURE – THROW HOT/TROUBLE THROW

NOTES: COV 1 – F2 TO B1 (CONTROL MIKE WITH EYES)

BE AWARE OF POSSIBLE BACKSIDE TAGS