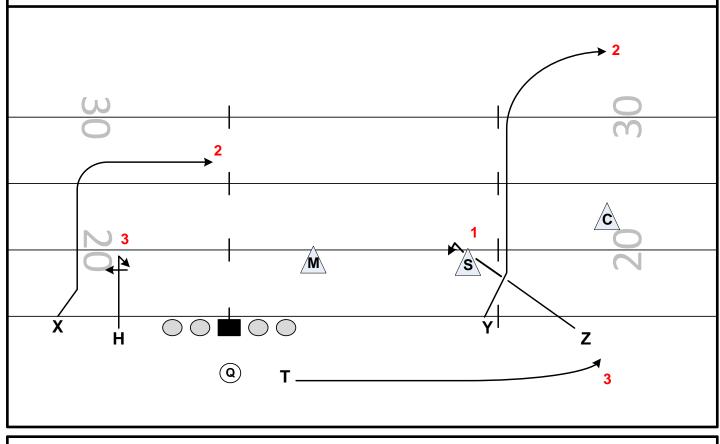

#### **DOUBLES RT (51) CHEVRON**

FAMILY: GAS STATION CONCEPT: 3 MAN SNAG NARROW SAM

FORMATIONS: DOUBLE, TRIO, GREEN PROTECTION: 50 - 51

PROGRESSION: PURE - Z/Y/T Z/X/H ALERT: MAN - F2

| PLAYER | ROUTE     | ASSIGNMENTS                                            |
|--------|-----------|--------------------------------------------------------|
| Z      | SNAG      | 3 MAN SNAG                                             |
| Υ      | CORNER    | CHEVRON CORNER – GAIN 2 ON RELEASE SPEED OUT AT 15 YDS |
| Т      | HOT SWING | 5 HARD STEPS – GIVE EYES TO QB                         |
| Х      | SPEED DIG | LOSE 2 YDS ON RELEASE – SPEED DIG                      |
| Н      | GRAB      | 5 YD HITCH – PULL OUT WHEN QB GIVES EYES               |

PRESSURE PLAN: REDIRECT PROTECTION TO SAFETIES TILT

5/6 MAN PRESSURE – THROW HOT/TROUBLE THROW

NOTES: COV 1 – F2 TO B1 (CONTROL MIKE WITH EYES)

BE AWARE OF POSSIBLE BACKSIDE TAGS