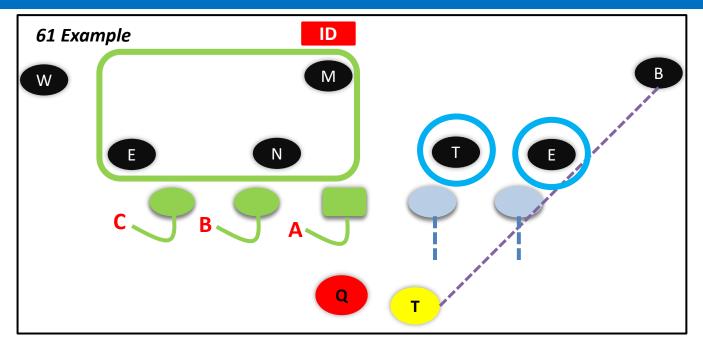

## **DOUBLES RT (61) CADDY**

FAMILY: CARS CONCEPT: Y CROSS NARROW: WILL

FORMATIONS: DOUBLE, TRIO, GREEN PROTECTION: 60 - 61

PROGRESSION: ALERT – H, Y, Z, TROUBLE ALERT: X MATCHUP

| PLAYER | ROUTE     | ASSIGNMENTS                              |
|--------|-----------|------------------------------------------|
| Z      | POST CURL | 12-15 – CURL UP AND FIND THE WINDOW      |
| Y      | STAIRCASE | UNDER THE SAM, OVER THE MIKE, FIND GRASS |
| Т      | SWING     | C/R SWING – 5 STEPS PARALLEL TO LOS      |
| Н      | SPEED OUT | BE AWARE OF TRAP CORNER                  |
| Х      | GO ROUTE  | MOR - FADE                               |