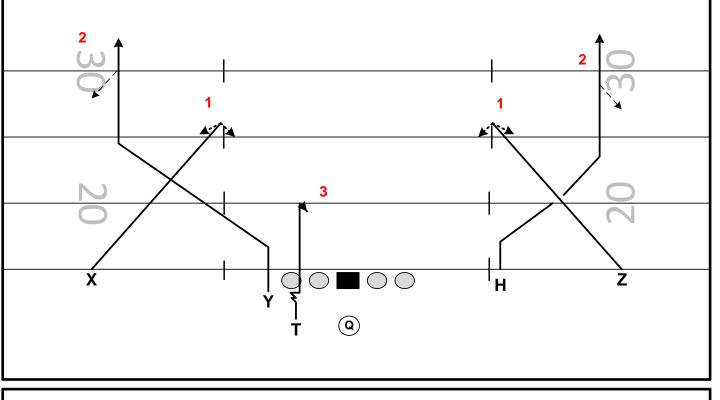

-----------------------------------|--------------|------------------------------------------|
| Z                                            | POST CURL    | 12-15 – CURL UP AND FIND THE WINDOW      |
| Y                                            | OPTION ROUTE | 5 YD OPTION ROUTE OFF LEVERAGE           |
| Т                                            | SWING        | C/R SWING – 5 STEPS PARALLEL TO LOS      |
| Н                                            | STAIRCASE    | UNDER THE SAM, OVER THE MIKE, FIND GRASS |
| Х                                            | GO ROUTE     | MOR - FADE                               |
| PRESCURE DI ANI. REDIRECT WITH SAFETIES TILT |              |                                          |

PRESSURE PLAN:

NOTES:

#### **QUEEN RT (60) MARKER SWITCH**



FAMILY: VERTICAL CONCEPT: STICKS NARROW: SAM OR WILL

FORMATIONS: QUEEN PROTECTION: 60 - 61

PROGRESSION: PICK A SIDE – INSIDE OUT TO T ALERT: DROPOUTS

| PLAYER | ROUTE           | ASSIGNMENTS                                                                       |
|--------|-----------------|-----------------------------------------------------------------------------------|
| Z      | MARKER SWITCH   | ANGLE DEPARTURE – LANDMARK IS PAST THE 1 <sup>ST</sup> DOWN<br>STICKS ON THE HASH |
| Υ      | VERTICAL SWITCH | PRESS 3 STEPS VERTICAL TO ATTACK HOLE PLAYER, THEN CREATE THE "SWITCH"            |
| Т      | TAKE IT ROUTE   | 5 YARDS OVER THE CENTER                                                           |
| Н      | VERTICAL SWITCH | PRESS 3 STEPS VERTICAL TO ATTACK HOLE PLAYER, THEN