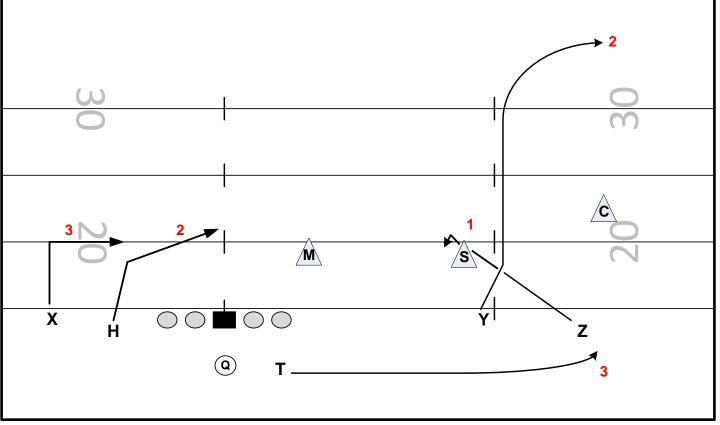

#### **DOUBLES RT (51) CHEVRON 94**

FAMILY: GAS STATION CONCEPT: 3 MAN SNAG NARROW SAM

FORMATIONS: DOUBLE, TRIO, GREEN PROTECTION: 50 - 51

PROGRESSION: PURE – Z/Y/T Z/X/H ALERT: MAN – F2

| PLAYER | ROUTE         | ASSIGNMENTS                                            |
|--------|---------------|--------------------------------------------------------|
| Z      | SNAG          | 3 MAN SNAG                                             |
| Y      | CORNER        | CHEVRON CORNER – GAIN 2 ON RELEASE SPEED OUT AT 15 YDS |
| Т      | HOT SWING     | 5 HARD STEPS – GIVE EYES TO QB                         |
| X      | PATIENT SLANT | 5 YARD PATIENT SLANT                                   |
| Н      | SLANT         | 3 STEP SLANT GET VERTICAL ONCE IN HOLE                 |

PRESSURE PLAN: REDIRECT PROTECTION TO SAFETIES TILT

5/6 MAN PRESSURE - THROW HOT/TROUBLE THROW

NOTES: COV 1 – F2 TO B1 (CONTROL MIKE WITH EYES)

BE AWARE OF POSSIBLE BACKSIDE TAGS

FAMILY: GAS STATION CONCEPT: 3 MAN SNAG NARROW SAM