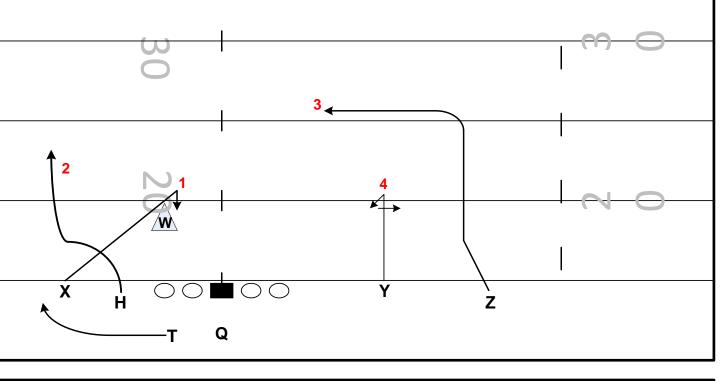

#### **DOUBLES RT (51) CHEVRON**

FAMILY: GAS STATION CONCEPT: 3 MAN SNAG NARROW SAM

FORMATIONS: DOUBLE, TRIO, GREEN PROTECTION: 50 - 51

PROGRESSION: PURE - Z/Y/T Z/X/H ALERT: MAN - F2

| PLAYER | ROUTE     | ASSIGNMENTS                                            |
|--------|-----------|--------------------------------------------------------|
| Z      | SNAG      | 3 MAN SNAG                                             |
| Υ      | CORNER    | CHEVRON CORNER – GAIN 2 ON RELEASE SPEED OUT AT 15 YDS |
| Т      | HOT SWING | 5 HARD STEPS – GIVE EYES TO QB                         |
| Х      | SPEED DIG | LOSE 2 YDS ON RELEASE – SPEED DIG                      |
| Н      | GRAB      | 5 YD HITCH – PULL OUT WHEN QB GIVES EYES               |

PRESSURE PLAN: REDIRECT PROTECTION TO SAFETIES TILT

5/6 MAN PRESSURE – THROW HOT/TROUBLE THROW

NOTES: COV 1 – F2 TO B1 (CONTROL MIKE WITH EYES)

BE AWARE OF POSSIBLE BACKSIDE TAGS