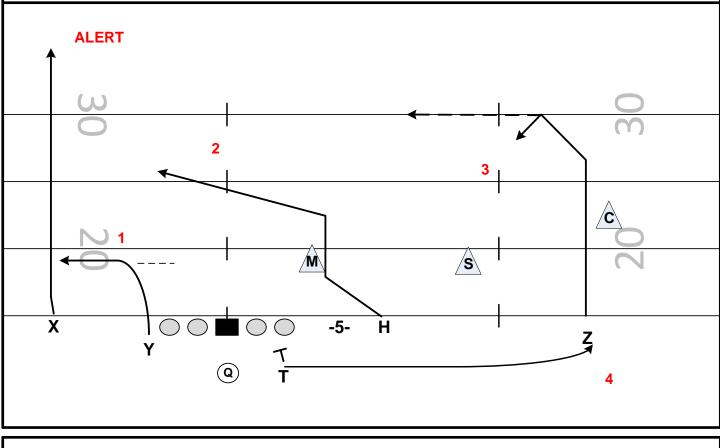

AN SNAG NARROW: WILL

FORMATIONS: TRIO PROTECTION: 50 - 51

PROGRESSION: PURE ALERT: POST VS COV 4

| PLAYER | ROUTE           | ASSIGNMENTS                              |
|--------|-----------------|------------------------------------------|
| Z      | 10-12 YD POST   | VERTICAL RELEASE – LOCK POST             |
| Н      | 10 YD SPEED DIG | LOSE 2 YDS ON RELEASE – SPEED DIG        |
| Y      | GRAB            | 5 YD HITCH – PULL OUT WHEN QB MEETS EYES |
| Х      | EXXON SNAG      | 2 MAN SNAG ROUTE                         |
| Т      | HOT SWING       | 3 HARD STEPS – GIVE EYES TO QB           |

PRESSURE PLAN: REDIRECT PROTECTION TO SAFETIES TILT

5/6 MAN PRESSURE – THROW HOT/TROUBLE THROW

NOTES: COV 2: SNAG MID POINT COR & WILL / PRESS MAN: BULLETS CHECK

#### **QUEEN RT (61) CADDY**



| FAMILY: | CARS | CONCEPT: | Y CROSS | NARROW: | WILL |  |
|---------|------|----------|---------|---------|------|--|
|---------|------|----------|---------|---------|------|--|

QUEEN, TRIO, GREEN PROTECTION: 60 - 61 FORMATIONS:

ALERT – H, Y, Z, TROUBLE X MATCHUP PROGRESSION: ALERT:

| PLAYER                                       | ROUTE        | ASSIGNMENTS                              |
|----------------------------------------------|--------------|------------------------------------------|
| Z                                            | POST CURL    | 12-15 – CURL UP AND FIND THE WINDOW      |
| Y                                            | OPTION ROUTE | 5 YD OPTION ROUTE OFF LEVERAGE           |
| Т                                            | SWING        | C/R SWING – 5 STE