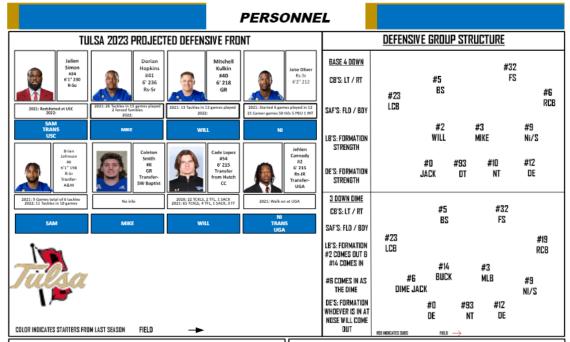

#### TULSA 2023 PROJECTED DEFENSIVE FRONT

|                                                       | <u>DEFENSIVE GROUP STRUCTURE</u> |    |             |               |             |           |             |           |
|-------------------------------------------------------|----------------------------------|----|-------------|---------------|-------------|-----------|-------------|-----------|
| BASE 3 DOWN                                           |                                  |    |             |               |             |           |             |           |
| CB'S: LT / RT                                         |                                  |    | #1          |               |             | #9<br>F3  |             |           |
| SAF'S: FLD / BDY                                      | #4<br>LCB                        |    | 82          |               |             |           | •           | #6<br>RCB |
| LB'S: FLD / BDY                                       | #00<br>Jack                      |    | #40<br>Will |               | #41<br>Mike |           | #25<br>Ni/S |           |
| DE'S: FLD / BDY                                       |                                  | #4 | 14<br>DT    | #99<br>NT     |             | #48<br>De |             |           |
| 3 DOWN DIME                                           |                                  |    |             |               |             |           |             |           |
| CB'S: LT / RT                                         |                                  | #1 |             | #22<br>IME J  | _           |           | #9          |           |
| SAF'S: FLD / BDY                                      |                                  | BS | D           | IIVIE J       | ACK         |           | FS          |           |
| LB'S: FORMATION<br>#2 COMES OUT &<br>#14 COMES IN     | #4<br>LCB                        |    |             |               |             |           |             | #6<br>:CB |
| #14 CUMES IN                                          |                                  |    | #40         |               | #41         |           |             |           |
| #6 COMES IN AS<br>The Dime                            |                                  |    | WILI        | _             | MLB         |           | #25<br>NI/S |           |
| DE'S: FORMATION<br>WHOEVER IS IN AT<br>NOSE WILL COME |                                  | -  | 144<br>DE   |               | 9<br>IT     | #48<br>DE | ,           |           |
| OUT                                                   | RED INDICATES SUES               | :  | FIELD       | $\rightarrow$ |             |           |             |           |

FIELD THE CB'S PLAY LT & RT. SAFTIES ARE FLD / BNDRY. REST OF D IS FORMATIONAL.

2022: REDSHIRT

2021 RETURNING STARTERS: 10

COLOR INDICATES STARTERS FROM LAST SEASON

- STRENGTH OF DEFENSE IS THEIR SECONDARY. #8 IS THE MOST VERSATILE PLAYER
- 4 DOWN TE OVER G BASED WITH 4 DOWN VARIATIONS. 14% PRESSURE
- WILL MIX 30 FRONT ON 3<sup>RD</sup> DOWNN (7%). DO NOT HAVE TO SUB TO GET IN IT.
- FUNDAMENTALLY SOUND UNIT & PLAY WITH GOOD TECHNIQUE ACROSS THE BOARD