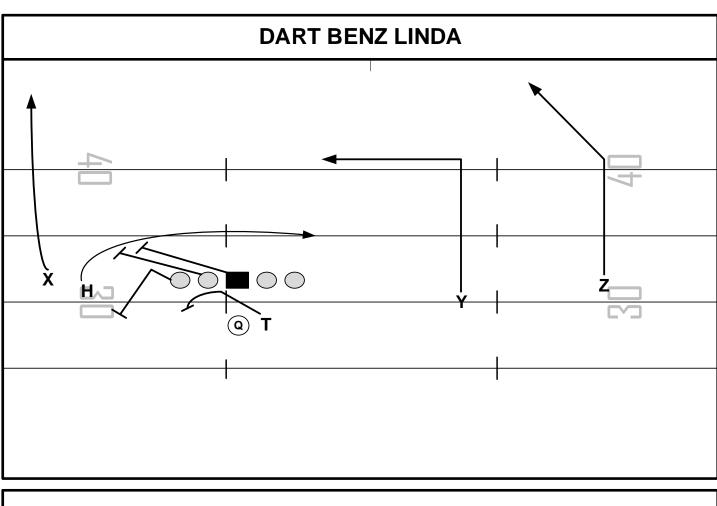

## SCREENS

| FAMILY: | CONCEPT: | NARROW: |
|---------|----------|---------|
|         |          |         |

FORMATIONS: RUN PLAY

PROGRESSION: ALERT:

| PLAYER | ROUTE       | ASSIGNMENTS |
|--------|-------------|-------------|
| Z      | SNAG        |             |
| Y      | CORNER      |             |
| Н      | PLANE KEY 3 |             |
| Х      | RUN OFF     |             |
| Т      | LINDA       |             |

| PRESSURE PLAN: |  |  |
|----------------|--|--|
|                |  |  |
| NOTES:         |  |  |

| FORMATIONS: |        | RUN PLAY    |
|-------------|--------|-------------|
| PROGRESS    | ION:   | ALERT:      |
| PLAYER      | ROUTE  | ASSIGNMENTS |
| Z           | SNAG   |             |
| Y           | CORNER |             |
| Н           | LINDA  |             |