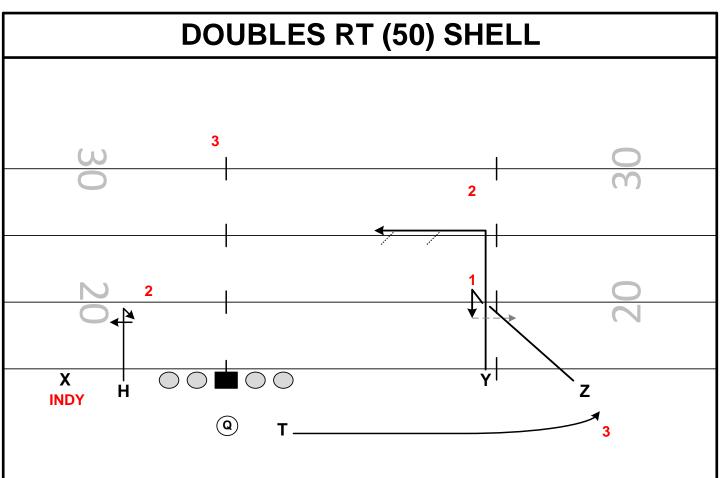

FORMATIONS: DOUBLES/DUO/FLEET/TRIPS/TRIO PROTECTION: 50 - 51

PROGRESSION: PURE - Z/Y/T Z/H/X ALERT: HOT SWING

| PLAYER | ROUTE       | ASSIGNMENTS                                                       |
|--------|-------------|-------------------------------------------------------------------|
| Z      | SNAG        | SNAG – REPLACE WHERE Y STARTED                                    |
| Y      | BASIC ROUTE | 10 – 12 YD DIG – FIND GRASS. ASSUME 1 <sup>ST</sup> WINDOW CLOSED |
| Т      | SWING       | 5 HARD STEPS – GIVE EYES TO QB                                    |
| Н      | GRAB        | 5 YD HITCH – PULL OUT WHEN QB GIVES EYES                          |
| X      | INDY        | FADE / GLANCE / DROPOUTS / STUTTER FADE                           |

PRESSURE PLAN: REDIRECT PROTECTION TO SAFETIES TILT

5/6 MAN PRESSURE - THROW HOT/TROUBLE THROW

NOTES: COV 1 - F2 TO B1 (CONTROL MIKE WITH EYES)

BE AWARE OF POSSIBLE BACKSIDE TAGS