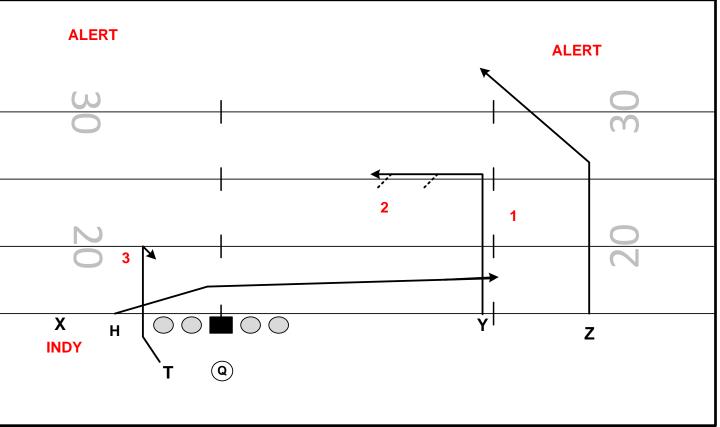

#### **DOUBLES RT (50) EXXON**

FAMILY: GAS STATION CONCEPT: 2 MAN SNAG NARROW: WILL

FORMATIONS: DOUBLES PROTECTION: 50 - 51

PROGRESSION: PURE ALERT: POST VS COV 4

| PLAYER | ROUTE           | ASSIGNMENTS                              |
|--------|-----------------|------------------------------------------|
| Z      | 10 YD SPEED DIG | LOSE 2 YDS ON RELEASE – SPEED DIG        |
| Н      | WHEEL           | 2 STEP OUT – WHEEL UP THE NUMBERS        |
| Y      | GRAB            | 5 YD HITCH – PULL OUT WHEN QB MEETS EYES |
| Х      | EXXON SNAG      | 2 MAN SNAG ROUTE                         |
| Т      | HOT SWING       | 3 HARD STEPS – GIVE EYES TO QB           |

PRESSURE PLAN: REDIRECT PROTECTION TO SAFETIES TILT

5/6 MAN PRESSURE - THROW HOT/TROUBLE THROW

NOTES: COV 2: SNAG MID POINT COR & WILL / PRESS MAN: BULLETS CHECK