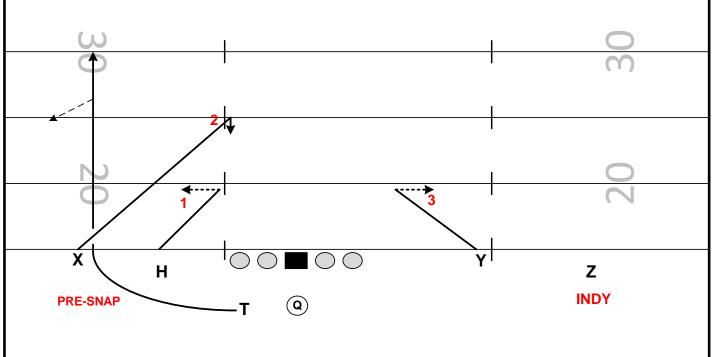

#### **DOUBLES RT (51) CHEVRON**

FAMILY: GAS STATION CONCEPT: 3 MAN SNAG NARROW SAM

FORMATIONS: DOUBLE, TRIO, GREEN PROTECTION: 50 - 51

PROGRESSION: PURE - Z/Y/T Z/X/H ALERT: MAN - F2

| PLAYER | ROUTE     | ASSIGNMENTS                                            |
|--------|-----------|--------------------------------------------------------|
| Z      | SNAG      | 3 MAN SNAG                                             |
| Υ      | CORNER    | CHEVRON CORNER – GAIN 2 ON RELEASE SPEED OUT AT 15 YDS |
| Т      | HOT SWING | 5 HARD STEPS – GIVE EYES TO QB                         |
| Х      | SPEED DIG | LOSE 2 YDS ON RELEASE – SPEED DIG                      |
| Н      | GRAB      | 5 YD HITCH – PULL OUT WHEN QB GIVES EYES               |

PRESSURE PLAN: REDIRECT PROTECTION TO SAFETIES TILT

5/6 MAN PRESSURE – THROW HOT/TROUBLE THROW

NOTES: COV 1 – F2 TO B1 (CONTROL MIKE WITH EYES)

BE AWARE OF POSSIBLE BACKSIDE TAGS