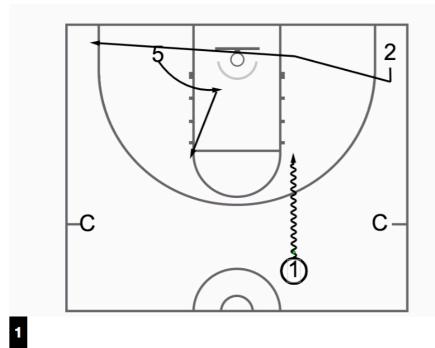

# DDM Shooting Breakdowns



# Thru (145/415)



Thru (145/415)



Thru (145/415)



Thru (145/415)





### **Burn Dump/Lob (125/135)**



Burn Dump/Lob (125/135)



Burn Dump/Lob (125/135)



Burn Dump/Lob (125/135)



Burn Dump/Lob (125/135)



Burn Dump/Lob (125/135)





# **Burn-Release (125/135)**



**Burn-Release (125/135)** 



**Burn-Release (125/135)** 



**Burn-Release (125/135)** 







### Fill Behind-Dump (145/415)



Fill Behind-Dump (145/415)



Fill Behind-Dump (145/415)



Fill Behind-Dump (145/415)



Fill Behind-Dump (145/415)



Fill Behind-Dump (145/415)





## **Kickback-Dump (145/415)**



Kickback-Dump (145/415)



Kickback-Dump (145/415)



2



### Kickback-Kick (1435/4125)



Kickback-Kick (1435/4125)



Kickback-Kick (1435/4125)



Kickback-Kick (1435/4125)



Kickback-Kick (1435/4125)



Kickback-Kick (1435/4125)



Kickback-Kick (1435/4125)





# **Open Window (125/435)**



**Open Window (125/435)** 



**Open Window (125/435)** 



**Open Window (125/435)** 



**Open Window (125/435)** 



### Pitch-Kick (125/435)

2







Pitch-Kick (125/435)



Pitch-Kick (125/435)



Pitch-Kick