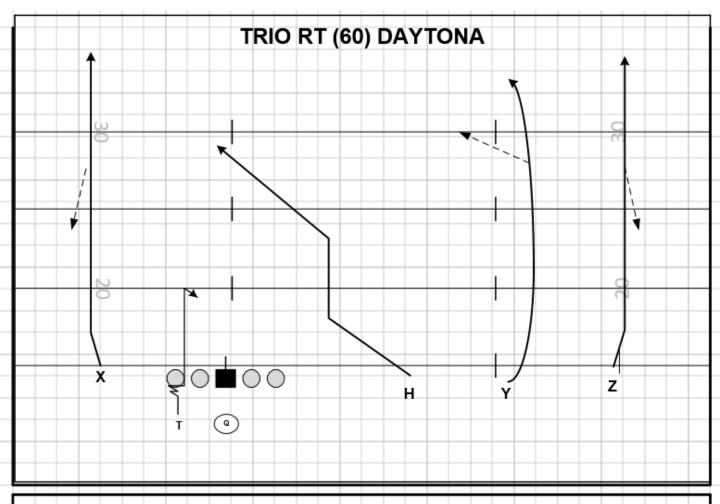

#### **DOUBLES RT (60) DAYTONA**

FAMILY: CARS CONCEPT: 4 VERTICALS NARROW: SAM OR WILL

FORMATIONS: DOUBLE, TRIO PROTECTION: 60 - 61

PROGRESSION: COVERAGE READ ALERT: Z/X MATCHUP

| PLAYER | ROUTE         | ASSIGNMENTS                               |
|--------|---------------|-------------------------------------------|
| Z      | GO ROUTE      | CAP COVERAGE – DROPOUT. IF EVEN - LEAVING |
| Y      | SEAM          | 2 HIGH/1 HIGH READ                        |
| Т      | TAKE IT ROUTE | 5 YARDS OVER THE CENTER                   |
| Н      | SEAM          | 2 HIGH/1 HIGH READ                        |
| X      | GO ROUTE      | CAP COVERAGE – DROPOUT. IF EVEN - LEAVING |

| PRESSURE PLAN | : REDIRECT PROTECTION TO SAFE | ETIES TILT |  |
|---------------|-------------------------------|------------|--|
|               |                               |            |  |
| NOTES:        |                               |            |  |
|               |                               |            |  |
|               |                               |            |  |