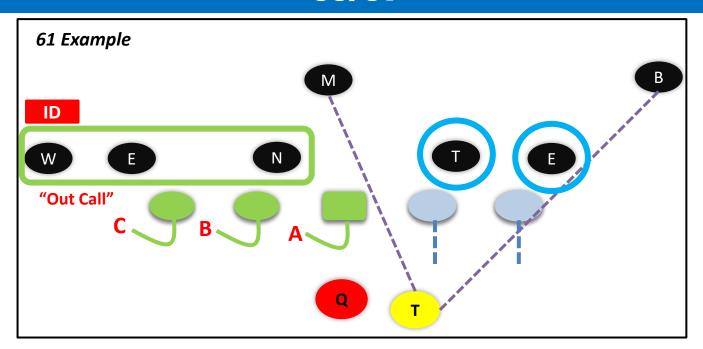

#### **DOUBLES RT (61) CADDY**

FAMILY: CARS CONCEPT: Y CROSS NARROW: WILL

FORMATIONS: DOUBLE, TRIO, GREEN PROTECTION: 60 - 61

PROGRESSION: ALERT – H, Y, Z, TROUBLE ALERT: X MATCHUP

| PLAYER                     | ROUTE     | ASSIGNMENTS                              |
|----------------------------|-----------|------------------------------------------|
| Z                          | POST CURL | 12-15 – CURL UP AND FIND THE WINDOW      |
| Y                          | STAIRCASE | UNDER THE SAM, OVER THE MIKE, FIND GRASS |
| Т                          | SWING     | C/R SWING – 5 STEPS PARALLEL TO LOS      |
| Н                          | SPEED OUT | BE AWARE OF TRAP CORNER                  |
| Х                          | GO ROUTE  | MOR - FADE                               |
| DEDIDECT WITH CAPETIES THE |           |                                          |