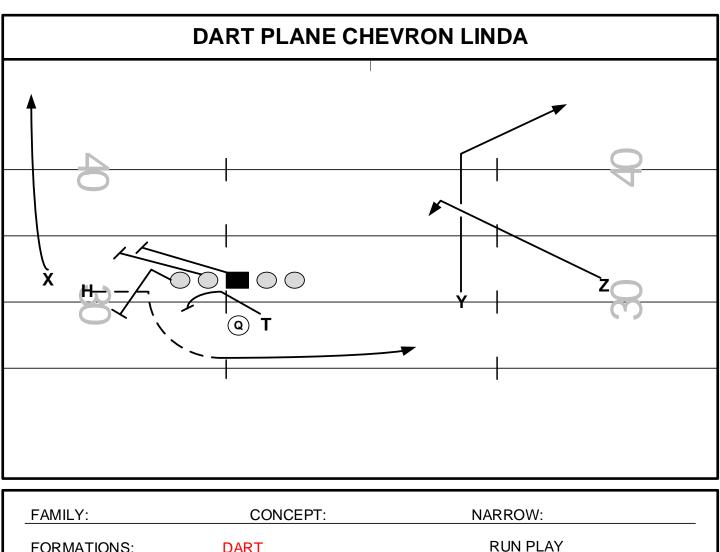

| FORMATIONS: DART |         | RUN PLAY    |  |
|------------------|---------|-------------|--|
| PROGRESS         | SION:   | ALERT:      |  |
| PLAYER           | ROUTE   | ASSIGNMENTS |  |
| Z                | POST    |             |  |
| Y                | DIG     |             |  |
| Н                | BENZ    |             |  |
| Х                | RUN OFF |             |  |
| Т                | LINDA   |             |  |
| PRESSURE PL      | AN:     |             |  |
| NOTES:           |         |             |  |