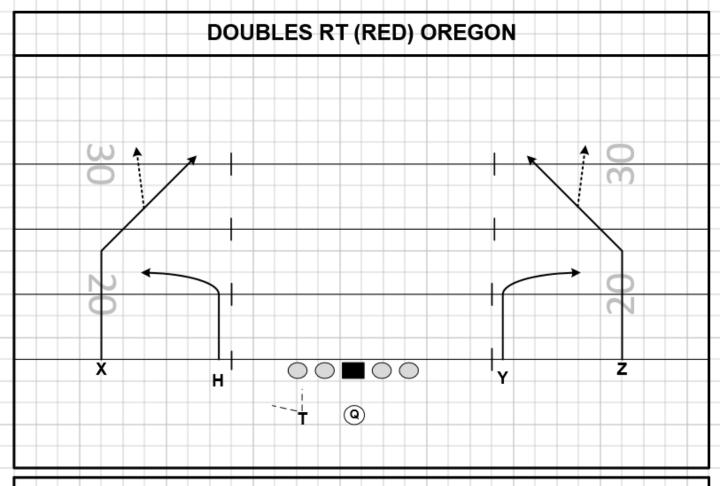

FAMILY: 90's CONCEPT: OREGON NARROW: FLAT DEFENDER

FORMATIONS: DOUBLES/DUO PROTECTION: RED / BLACK

PROGRESSION: PICK A SIDE ALERT: SAFTIES

| TROOKEGGIO   |                 | ALLIVI.                            |
|--------------|-----------------|------------------------------------|
| PLAYER       | ROUTE           | ASSIGNMENTS                        |
| Z            | POST (FADE)     | 8 YD POST READ (FADE)              |
| Y            | SPEED OUT       | 7 YD SPEED OUT (ATTRACT \$)        |
| Т            | PASS PROTECTION | SPAIN PASS PROTECTION - INSIDE OUT |
| Н            | SPEED OUT       | 7 YD SPEED OUT (ATTRACT \$)        |
| Х            | POST (FADE)     | 8 YD POST READ (FADE)              |
| PRESSURE PLA | N: NONE         |                                    |
| NOTES:       |                 |                                    |
|              |                 |                                    |
|              |                 |                                    |