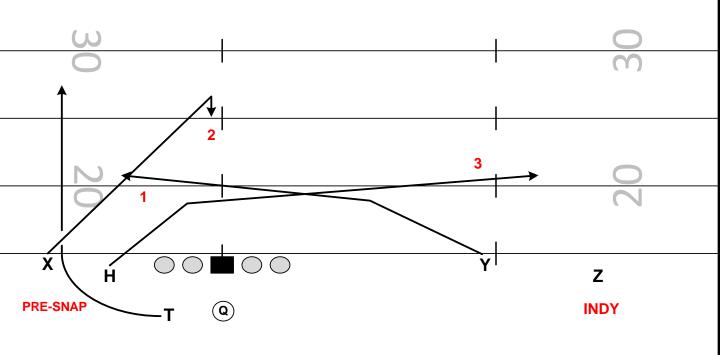

#### **DOUBLES RT (51) CHEVRON 94**

FAMILY: GAS STATION CONCEPT: 3 MAN SNAG NARROW SAM

FORMATIONS: DOUBLE, TRIO, GREEN PROTECTION: 50 - 51

PROGRESSION: PURE - Z/Y/T Z/X/H ALERT: MAN - F2

| PLAYER | ROUTE         | ASSIGNMENTS                                            |
|--------|---------------|--------------------------------------------------------|
| Z      | SNAG          | 3 MAN SNAG                                             |
| Y      | CORNER        | CHEVRON CORNER – GAIN 2 ON RELEASE SPEED OUT AT 15 YDS |
| Т      | HOT SWING     | 5 HARD STEPS – GIVE EYES TO QB                         |
| Х      | PATIENT SLANT | 5 YARD PATIENT SLANT                                   |
| Н      | SLANT         | 3 STEP SLANT GET VERTICAL ONCE IN HOLE                 |

PRESSURE PLAN: REDIRECT PROTECTION TO SAFETIES TILT

5/6 MAN PRESSURE - THROW HOT/TROUBLE THROW

NOTES: COV 1 – F2 TO B1 (CONTROL MIKE WITH EYES)

BE AWARE OF POSSIBLE BACKSIDE TAGS