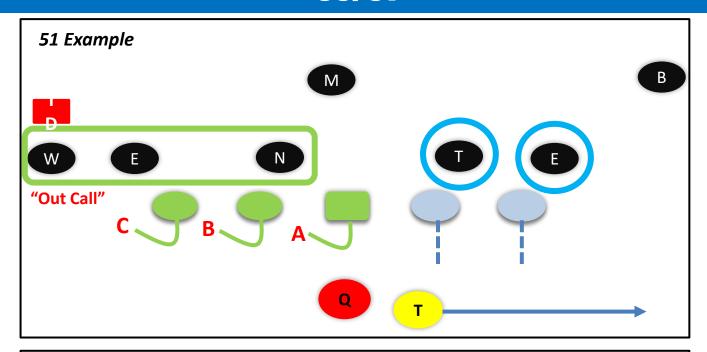

#### **DOUBLES RT (51) CHEVRON 94**

FAMILY: GAS STATION CONCEPT: 3 MAN SNAG NARROW SAM

FORMATIONS: DOUBLE, TRIO, GREEN PROTECTION: 50 - 51

PROGRESSION: PURE - Z/Y/T Z/X/H ALERT: MAN - F2

| PLAYER | ROUTE         | ASSIGNMENTS                                            |
|--------|---------------|--------------------------------------------------------|
| Z      | SNAG          | 3 MAN SNAG                                             |
| Y      | CORNER        | CHEVRON CORNER – GAIN 2 ON RELEASE SPEED OUT AT 15 YDS |
| Т      | HOT SWING     | 5 HARD STEPS – GIVE EYES TO QB                         |
| Х      | PATIENT SLANT | 5 YARD PATIENT SLANT                                   |
| Н      | SLANT         | 3 STEP SLANT GET VERTICAL ONCE IN HOLE                 |