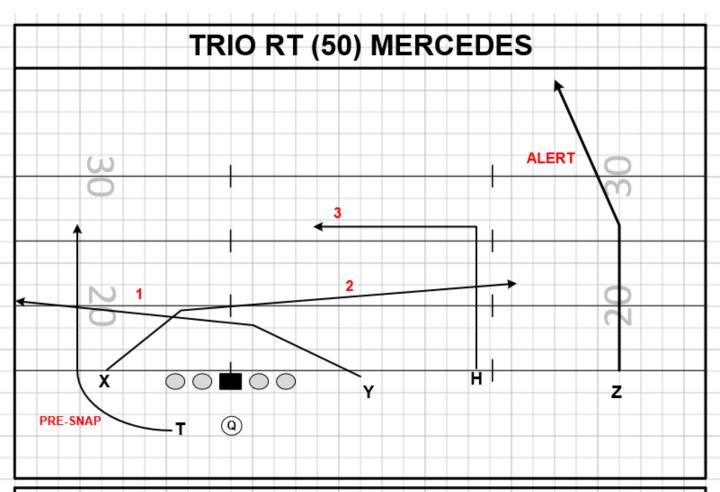

PRESSURE PLAN: REDIRECT PROTECTION TO SAFETIES TILT

5/6 MAN PRESSURE – THROW HOT/TROUBLE THROW

NOTES: COV 2: SNAG MID POINT COR & WILL / PRESS MAN: BULLETS CHECK

FAMILY: HORIZONTAL CONCEPT: MERCEDES NARROW: WILL

FORMATIONS: TRIO PROTECTION: 50 - 51

PROGRESSION: PRE-SNAP T/Y/X/H ALERT: Z CIRCUS/T

| PLAYER | ROUTE           | ASSIGNMENTS                                                                  |
|--------|-----------------|------------------------------------------------------------------------------|
| Z      | POST ROUTE      | 10 – 12 YD POST ROUTE (NEAR UPRIGHT)                                         |
| Х      | SHALLOW CROSSER | SLAP HANDS OFF THE "MESHER"                                                  |
| T      | BULLET          | REPLACE THE STEM OF THE "X". COVERAGE CAPPED=BACK SHOULDER. IF EVEN=LEAVING. |
| Y      | SHALLOW CROSSER | SET THE MESH AT 6 YDS                                                        |
| Н      | BASIC ROUTE     | 10 – 12 YD DIG – FIND GRASS. ASSUME 1 <sup>ST</sup> WINDOW<br>CLOSED         |

PRESSURE PLAN: REDIRECT PROTECTION W/ SAFETIES TILT

FAMILY: CARS CONCEPT: 4 VERTICALS NARROW: SAM OR WILL

FORMATIONS: TRIO PROTECTION: 60 - 61

PROGRESSION: COVERAGE READ ALERT: Z/X MATCHUP

| PLAYER | ROUTE         | ASSIGNMENTS                               |
|--------|---------------|-------------------------------------------|
| Z      | GO ROUTE      | CAP COVERAGE - DROPOUT. IF EVEN - LEAVING |
| Y      | CROSS SEAM    | AIM 22 AT OPPOSITE HASH                   |
| T      | TAKE IT ROUTE | 5 YARDS OVER THE CENTER                   |
| Н      | SEAM          | 2 HIGH/1 HIGH READ                        |
| Х      | GO ROUTE      | CAP COVERAGE - DROPOUT. IF EVEN - LEAVING |