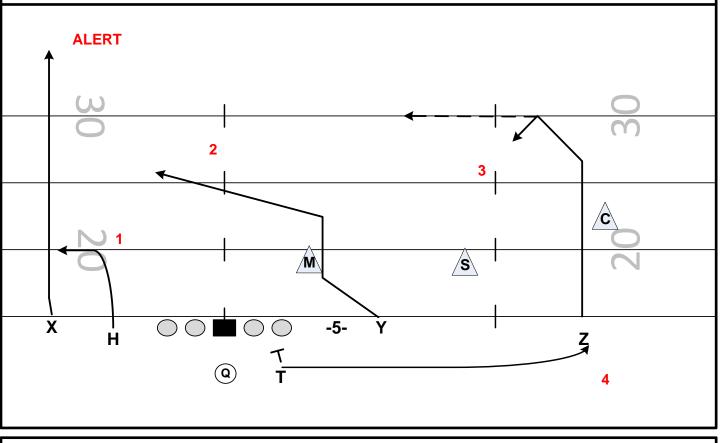

FAMILY: HORIZONTAL CONCEPT: KEY 3 LASER NARROW: WILL

FORMATIONS: EMPTY PROTECTION: 50 - 51

PROGRESSION: PRE-SNAP T / Y / X / H ALERT: Z CIRCUS / T

| PLAYER | ROUTE       | ASSIGNMENTS                                           |
|--------|-------------|-------------------------------------------------------|
| Z      | BLOCK       | PUSH OFF THE BALL & BLOCK MDM                         |
| х      | LASER ROUTE | 1 STEP VERTICAL & RETRACE BEHIND THE L.O.S            |
| Т      | BLOCK       | GET WIDTH OFF THE SNAP AND BLOCK MDM OVER X ALIGNMENT |
| Y      | KEY 3       | PUSH OFF INSIDE FOOT RUN KEY PARALLEL TO L.O.S.       |
| Н      | BLOCK       | GET WIDTH OFF THE SNAP AND BLOCK MDM                  |

PRESSURE PLAN: REDIRECT PROTECTION W/ SAFETIES TILT

|              | HORIZONTAL  | CONCEPT:     | RUB                                                     | NARROW:                         | WILL             |
|--------------|-------------|--------------|---------------------------------------------------------|---------------------------------|------------------|
| FORMATION    | S:          | EMPTY        |                                                         | PROTECTIO                       | N: 50 - 51       |
| PROGRESSI    | ON:         | PRE-SNAP T   | Y/X/H                                                   | ALERT:                          | T IN FLAT        |
| PLAYER       | RO          | UTE          |                                                         | ASSIGNMENT                      | S                |
| Z            | SHA         | LLOW         | SHALLOW                                                 | ROUTE BEHIND H 1-2              | YDS ON ENDZONE   |
| х            | DIG         |              | ENDLINE DIG                                             |                                 |                  |
| Т            | FLAT ROUTE  |              | ACROSS MOTION GAIN 4-5 YDS THEN FLAT TO THE<br>SI/ED NE |                                 | THEN FLAT TO THE |
| Y            | CORNER      |              | SHOW INSI                                               | DE RELEASE THEN BAC<br>END 20NE | CK CORNER OF THE |
| н            | RUB SIT     |              | LOOKS TO RUB T DEFENDER & SIT FOR BALL                  |                                 |                  |
| PRESSURE PLA | AN: REDIREC | T PROTECTION | W/ SAFETIES                                             | TILT                            |                  |