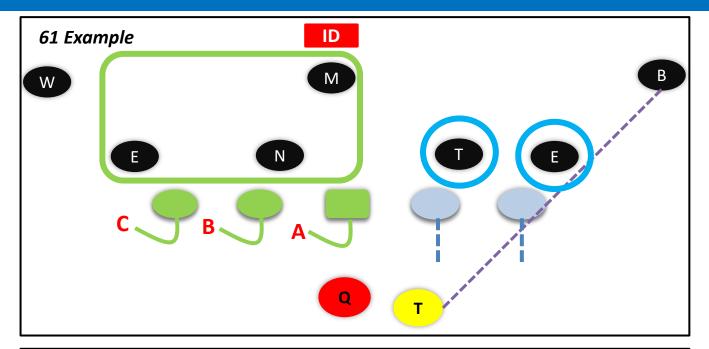

#### **DOUBLES RT (61) CADDY**

FAMILY: CARS CONCEPT: Y CROSS NARROW: WILL

FORMATIONS: DOUBLE, TRIO, GREEN PROTECTION: 60 - 61

PROGRESSION: ALERT – H, Y, Z, TROUBLE ALERT: X MATCHUP

| PLAYER                     | ROUTE     | ASSIGNMENTS                              |
|----------------------------|-----------|------------------------------------------|
| Z                          | POST CURL | 12-15 – CURL UP AND FIND THE WINDOW      |
| Y                          | STAIRCASE | UNDER THE SAM, OVER THE MIKE, FIND GRASS |
| Т                          | SWING     | C/R SWING – 5 STEPS PARALLEL TO LOS      |
| Н                          | SPEED OUT | BE AWARE OF TRAP CORNER                  |
| Х                          | GO ROUTE  | MOR - FADE                               |
| DEDIDECT WITH CAPETIES THE |           |                                          |