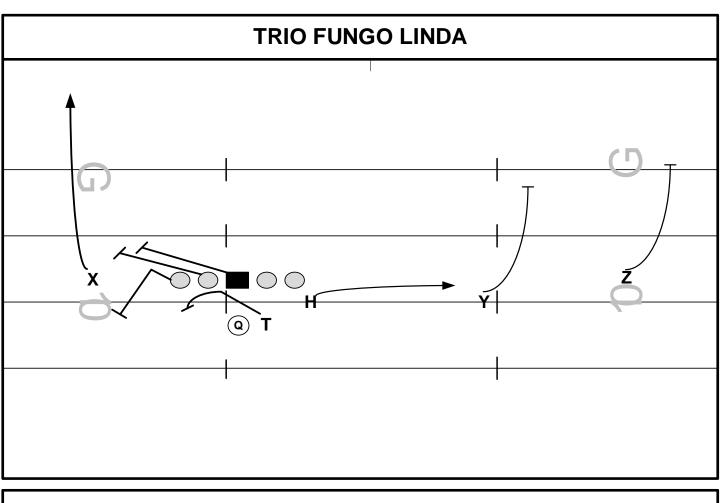

FORMATIONS: TRIPS / TRIO / FLEET RUN PLAY TEXAS

PROGRESSION: ALERT:

| PLAYER | ROUTE   | ASSIGNMENTS |
|--------|---------|-------------|
| Z      | BLOCK   |             |
| Y      | BLOCK   |             |
| Н      | FUNGO   |             |
| Х      | RUN OFF |             |
| Т      | LINDA   |             |

| Т           | LINDA |  |  |
|-------------|-------|--|--|
| PRESSURE PL | AN:   |  |  |
|             |       |  |  |
| NOTES:      |       |  |  |
|             |       |  |  |
|             |       |  |  |
| 11/26/2021  | 1     |  |  |