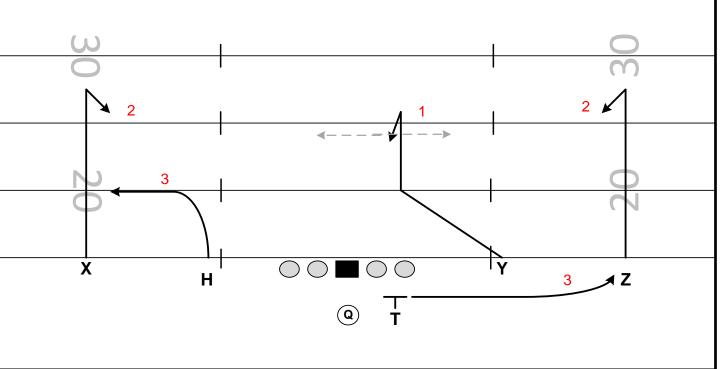

#### **DOUBLES RT (61) CADDY**

FAMILY: CARS CONCEPT: Y CROSS NARROW: WILL

FORMATIONS: DOUBLE, TRIO, GREEN PROTECTION: 60 - 61

PROGRESSION: ALERT – H, Y, Z, TROUBLE ALERT: X MATCHUP

| PLAYER                     | ROUTE     | ASSIGNMENTS                              |
|----------------------------|-----------|------------------------------------------|
| Z                          | POST CURL | 12-15 – CURL UP AND FIND THE WINDOW      |
| Y                          | STAIRCASE | UNDER THE SAM, OVER THE MIKE, FIND GRASS |
| Т                          | SWING     | C/R SWING – 5 STEPS PARALLEL TO LOS      |
| Н                          | SPEED OUT | BE AWARE OF TRAP CORNER                  |
| Х                          | GO ROUTE  | MOR - FADE                               |
| DEDIDECT WITH CAPETIES THE |           |                                          |