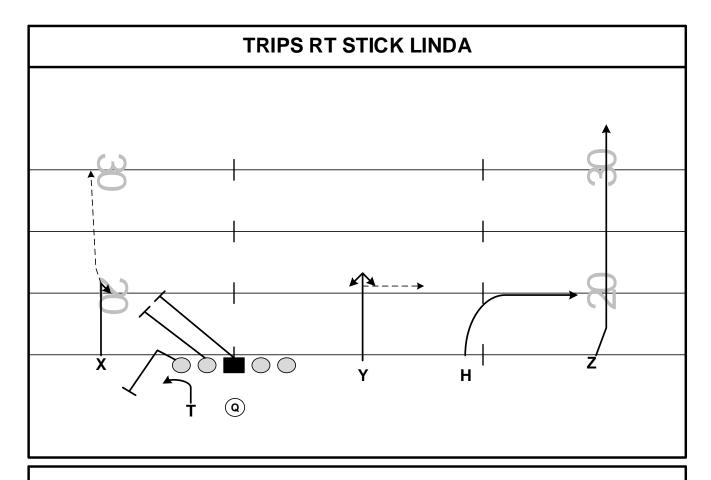

FAMILY: SCREEN CONCEPT: STICK NARROW: MIKE

FORMATIONS: TRIPS/TRIO/FLEET PROTECTION: LINDA

PROGRESSION: MIKE READ ALERT: GIFT

| PLAYER | ROUTE       | ASSIGNMENTS                                                                     |
|--------|-------------|---------------------------------------------------------------------------------|
| F1     | GO ROUTE    | MOR - FADE                                                                      |
| F2     | SPEED OUT   | 2 STEPS – WORK TO 5 YDS – IF YOU GET TO #'S THROTTLE DOWN (ALERT – TRAP CORNER) |
| F3     | STICK ROUTE | THROUGH 6 YDS – LULL AWAY FROM PRESSURE / NO<br>PRESSURE - STICK                |
| Т      | HB SCREEN   | ATTACK MIDPOINT BETWEEN "T" AND "B" GAP. RELEASE<br>AND FIND QB EYES            |
| B1     | GIFT        | 5 YD HITCH – CONVERT TO FADE IF PRESS MAN                                       |

PRESSURE PLAN: REDIRECT WITH SAFETIES TILT

NOTES: SCREEN TO THE RIGHT = "ROSE"

BE AWARE FOR FRONT SIDE TAGS: CHEVRON/LINDA – BENZ/LINDA

| FAMILY: | CONCEPT: | REVERSE | NARROW: |
|---------|----------|---------|---------|
|         |          |         |         |