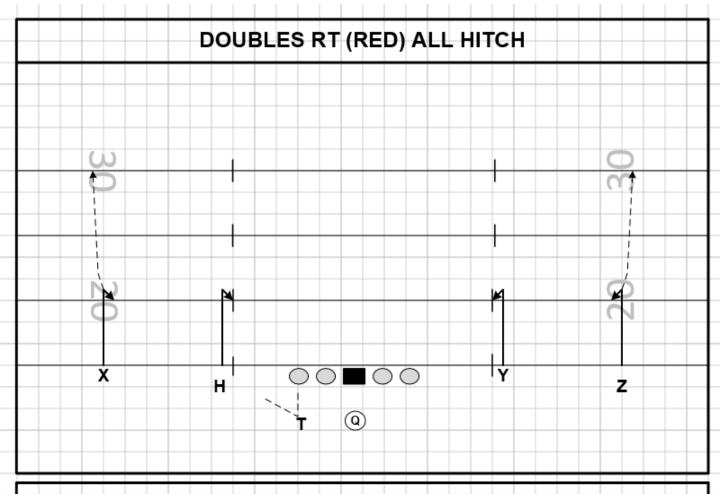

FAMILY: 90's CONCEPT: OREGON NARROW: FLAT DEFENDER

FORMATIONS: DOUBLES/DUO PROTECTION: RED / BLACK

PROGRESSION: PICK A SIDE ALERT: SAFTIES

| TROOKEGGIO   |                 | ALLIVI.                            |
|--------------|-----------------|------------------------------------|
| PLAYER       | ROUTE           | ASSIGNMENTS                        |
| Z            | POST (FADE)     | 8 YD POST READ (FADE)              |
| Y            | SPEED OUT       | 7 YD SPEED OUT (ATTRACT \$)        |
| Т            | PASS PROTECTION | SPAIN PASS PROTECTION - INSIDE OUT |
| Н            | SPEED OUT       | 7 YD SPEED OUT (ATTRACT \$)        |
| Х            | POST (FADE)     | 8 YD POST READ (FADE)              |
| PRESSURE PLA | N: NONE         |                                    |
| NOTES:       |                 |                                    |
|              |                 |                                    |
|              |                 |                                    |