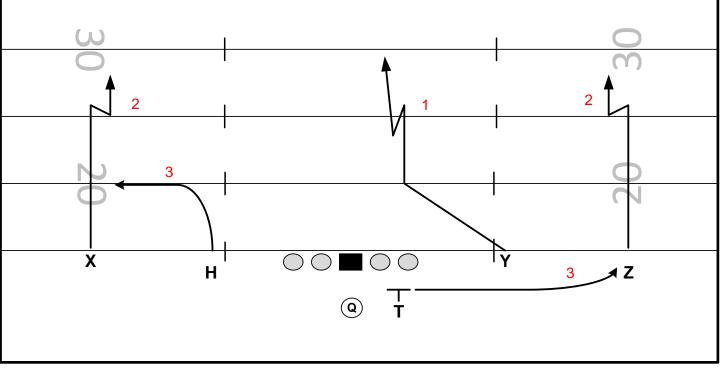

#### **DOUBLES RT (61) CADDY**

FAMILY: CARS CONCEPT: Y CROSS NARROW: WILL

FORMATIONS: DOUBLE, TRIO, GREEN PROTECTION: 60 - 61

PROGRESSION: ALERT – H, Y, Z, TROUBLE ALERT: X MATCHUP

| PLAYER                     | ROUTE     | ASSIGNMENTS                              |
|----------------------------|-----------|------------------------------------------|
| Z                          | POST CURL | 12-15 – CURL UP AND FIND THE WINDOW      |
| Y                          | STAIRCASE | UNDER THE SAM, OVER THE MIKE, FIND GRASS |
| Т                          | SWING     | C/R SWING – 5 STEPS PARALLEL TO LOS      |
| Н                          | SPEED OUT | BE AWARE OF TRAP CORNER                  |
| Х                          | GO ROUTE  | MOR - FADE                               |
| DEDIDECT WITH CAPETIES THE |           |                                          |