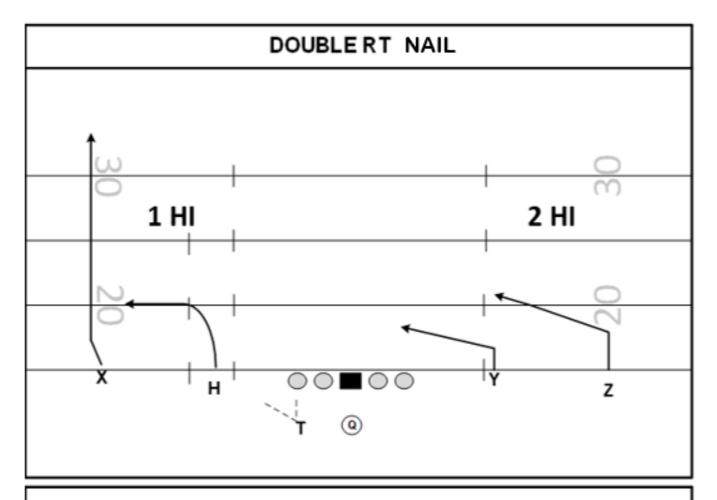

UTE         | ASSIGNMENTS                                                       |
|--------|---------------|-------------------------------------------------------------------|
| Z      | POST          | POST ROUTE – BREAK AT 10-12 YDS                                   |
| Y      | BASIC ROUTE   | 10 – 12 YD DIG – FIND GRASS. ASSUME 1 <sup>ST</sup> WINDOW CLOSED |
| Т      | SIT ROUTE     | C/R SIT AT 5 YDS                                                  |
| Н      | SHALLOW CROSS | RELEASE AT HEELS OF DL – AIM 5-6 YDS OPPOSITE HASH                |
| X      | INDY ROUTE    | FADE/GLANCE/DROPOUT/STUTTER FADE                                  |

PRESSURE PLAN: REDIRECT PROTECTION WITH SAFETIES TILT

NOTES: QB WILL SIGNAL "X" INDY ROUTE

IF SAFETIES ROTATE TO STRENGTH, SIT ROUTE BECOMES #2



FAMILY: QK GAME CONCEPT: ZONEMAN BEATER NARROW: FLAT DEFENDER

FORMATIONS: DOUBLE PROTECTION: SPAN

PROGRESSION: BEST MATCHUP - READ INSIDE OUT ALERT: NONE

| PLAYER | ROUTE           | ASSIGNMENTS             |
|--------|-----------------|-------------------------|
| Z      | TEMPO SLANT     | 5 STEP TEMPO SLANT      |
| Y      | SLANT           | 3 STEP SLANT            |
| Т      | PASS PROTECTION | PROTECTION - INSIDE/OUT |
| Н      | OUT             | 3 STEP OUT              |
| Х      | GO              | MOR                     |

| PRESSURE PLAN: | ION | E |
|----------------|-----|---|
|----------------|-----|---|



FAMILY: QK GAME CONCEPT: HITCH/\$EAM NARROW: DAYTONA RULES

FORMATIONS: DOUBLES/DUO/TRIPS/TRIO/FLEET PROTECTION: SPAIN

PROGRESSION: POST SAFETY - BEST LOOK/ SPLIT S