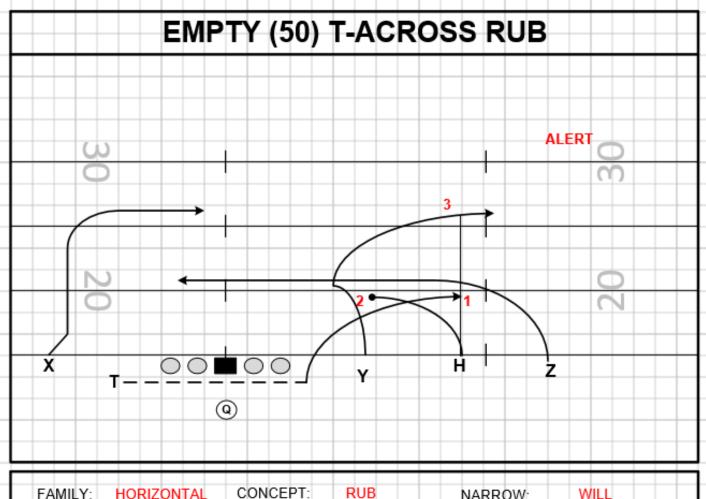

PRESSURE PLAN: REDIRECT PROTECTION W/ SAFETIES TILT

|              | HORIZONTAL  | CONCEPT:     | RUB                                                     | NARROW:                         | WILL             |
|--------------|-------------|--------------|---------------------------------------------------------|---------------------------------|------------------|
| FORMATION    | S:          | EMPTY        |                                                         | PROTECTIO                       | N: 50 - 51       |
| PROGRESSI    | ON:         | PRE-SNAP T   | Y/X/H                                                   | ALERT:                          | T IN FLAT        |
| PLAYER       | RO          | UTE          |                                                         | ASSIGNMENT                      | S                |
| Z            | SHA         | LLOW         | SHALLOW                                                 | ROUTE BEHIND H 1-2              | YDS ON ENDZONE   |
| х            | DIG         |              | ENDLINE DIG                                             |                                 |                  |
| Т            | FLAT ROUTE  |              | ACROSS MOTION GAIN 4-5 YDS THEN FLAT TO THE<br>SI/ED NE |                                 | THEN FLAT TO THE |
| Y            | CORNER      |              | SHOW INSI                                               | DE RELEASE THEN BAC<br>END 20NE | CK CORNER OF THE |
| н            | RUB SIT     |              | LOOKS TO RUB T DEFENDER & SIT FOR BALL                  |                                 |                  |
| PRESSURE PLA | AN: REDIREC | T PROTECTION | W/ SAFETIES                                             | TILT                            |                  |