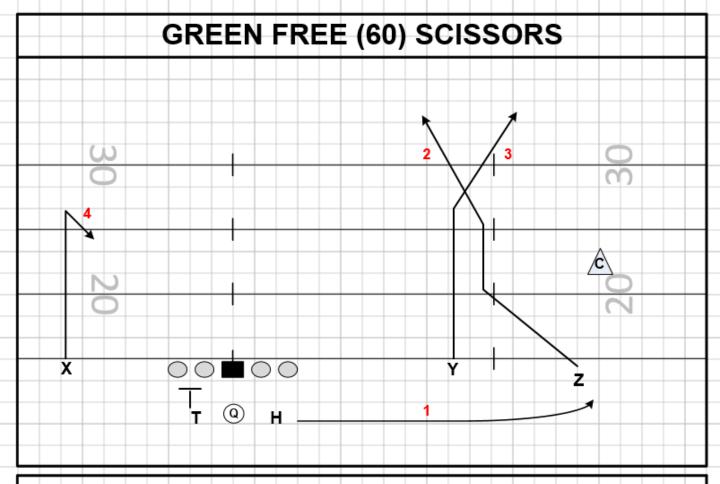

FORMATIONS: GREEN PROTECTION: 60 - 61

PROGRESSION: PURE - Z/Y/T Z/X/H ALERT: MAN - F2

| PLAYER | ROUTE      | ASSIGNMENTS                        |  |  |
|--------|------------|------------------------------------|--|--|
| Z      | POST       | INSIDE RELESE TO TRAIL Y THEN POST |  |  |
| Y      | CORNER     | 12 YD CORNER ROUTE                 |  |  |
| Т      | PROTECTION | 60 PROTECTION                      |  |  |
| х      | CURL       | 12 YD CURL BACK TO QB              |  |  |
| Н      | HOT SWING  | 5 HARD STEPS – GIVE EYES TO QB     |  |  |

PRESSURE PLAN: REDIRECT PROTECTION TO SAFETIES TILT

5/6 MAN PRESSURE - THROW HOT/TROUBLE THROW

NOTES: COV 1 - F2 TO B1 (CONTROL MIKE WITH EYES)

BE AWARE OF POSSIBLE BACKSIDE TAGS