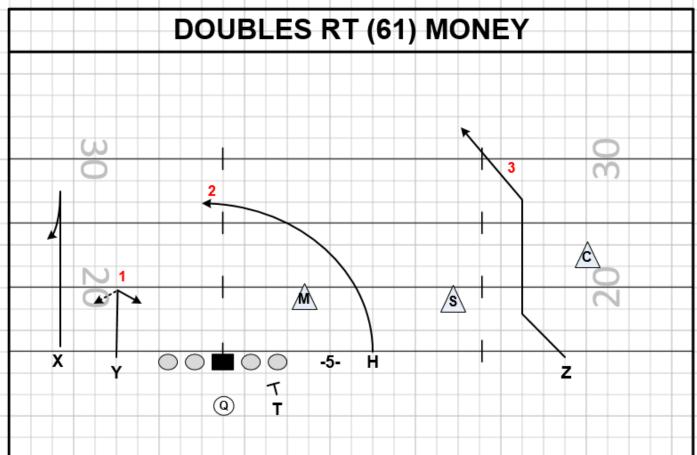

PRESSURE PLAN: REDIRECT PROTECTION WITH SAFETY TILT

NOTES: COVER 2 – CURL ROUTES INSIDE RELEASE AND GET BACK TO

LANDMARK. COVER 1 – OPTION ROUTE MUST WIN VS/ MIKE LB

| FAMILY:               | MONEY    | CONCEPT:          | MONEY      | NARROW:                    | WILL                  |
|-----------------------|----------|-------------------|------------|----------------------------|-----------------------|
| FORMATIONS: QUEEN, DO |          | QUEEN, DOUBL      | ES         | PROTECTIO                  | N: 60 - 61            |
| PROGRESSIC            | N: ALE   | RT – H, Y, Z, TRO | OUBLE      | ALERT:                     | X MATCHUP             |
| PLAYER                | R        | DUTE              |            | ASSIGNMEN                  | TS                    |
| Z                     | P        | OST               |            | 12-15 SKINNY F             | POST                  |
| Y                     | OPTIO    | N ROUTE           | 5 YD OF    | TION ROUTE OF              | F LEVERAGE            |
| Т                     | ВІ       | OCK               |            | BLOCK                      |                       |
| Н                     | OVEF     | ROUTE             | AIM TO PU  | LL NEAR \$ WITH<br>FIELD   | YOU ACROSS THE        |
| х                     | LOCKED   | DROPOUT           | PUSH VERTI | CAL FOR 12 YDS<br>COMEBACK | THEN INSIDE TURN<br>( |
| PRESSURE PLA          | N: REDIF | RECT WITH SAFE    | ETIES TILT |                            |                       |
| NOTES:                |          |                   |            |                            |                       |
|                       |          |                   |            |                            |                       |
|                       |          |                   |            |                            |                       |