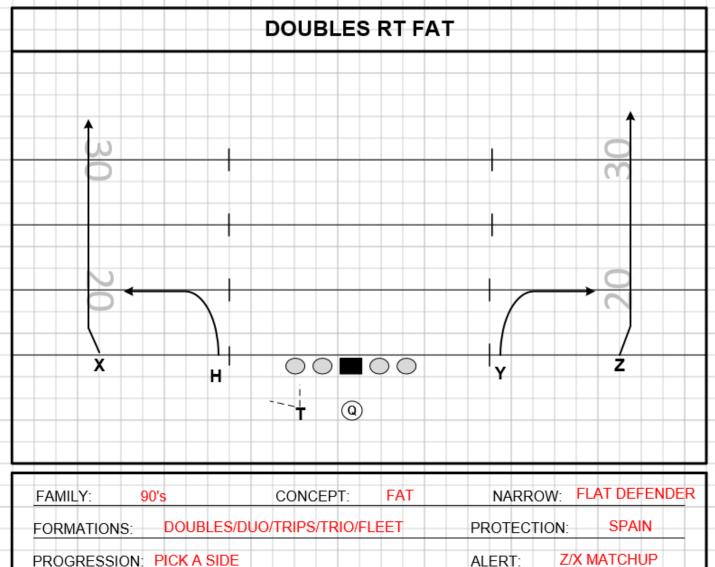

FORMATIONS: DOUBLE PROTECTION: SPAN

PROGRESSION: BEST MATCHUP - READ INSIDE OUT ALERT: NONE

| PLAYER | ROUTE           | ASSIGNMENTS             |
|--------|-----------------|-------------------------|
| Z      | TEMPO SLANT     | 5 STEP TEMPO SLANT      |
| Y      | SLANT           | 3 STEP SLANT            |
| Т      | PASS PROTECTION | PROTECTION - INSIDE/OUT |
| Н      | OUT             | 3 STEP OUT              |
| Х      | GO              | MOR                     |