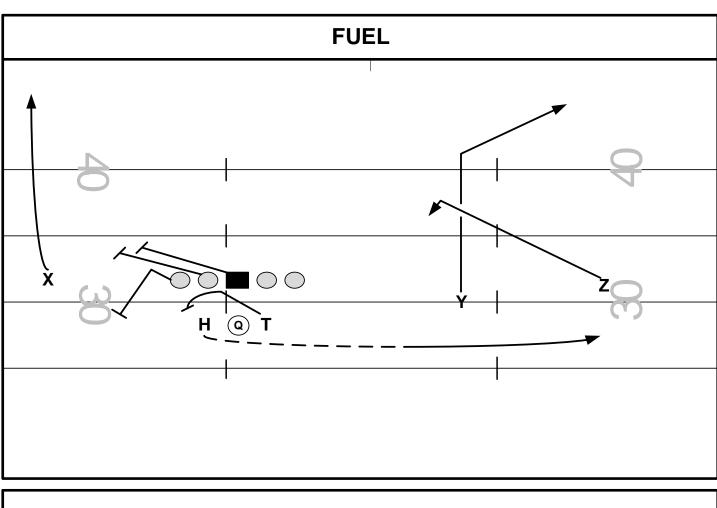

| PRESSURE PLAN: |  |  |
|----------------|--|--|
|                |  |  |
| NOTES:         |  |  |
|                |  |  |
|                |  |  |

| FORMATIONS:    |             | RUN PLAY    |  |  |
|----------------|-------------|-------------|--|--|
| PROGRESS       | SION:       | ALERT:      |  |  |
| PLAYER         | ROUTE       | ASSIGNMENTS |  |  |
| Z              | SNAG        |             |  |  |
| Y              | CORNER      |             |  |  |
| Н              | LINDA       |             |  |  |
| Х              | RUN OFF     |             |  |  |
| Т              | CHOP MOTION |             |  |  |
| PRESSURE PLAN: |             |             |  |  |
| NOTES:         |             |             |  |  |