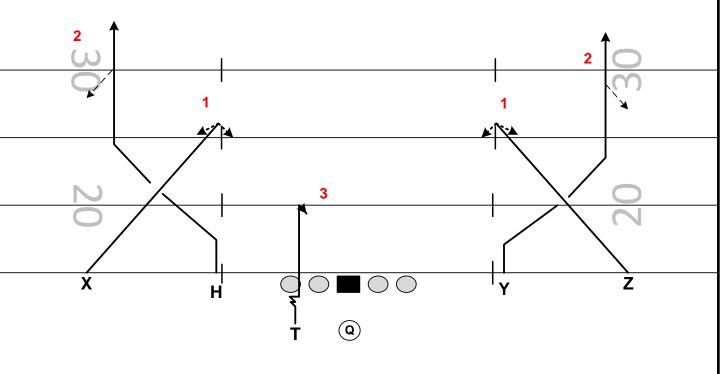

#### **DOUBLES RT (50) MESH**

FAMILY: HORIZONTAL CONCEPT: MESH NARROW: WILL

FORMATIONS: DOUBLES / DUO / FLEET PROTECTION: 50 - 51

PROGRESSION: PRE-SNAP T / Y / X / H ALERT: Z INDY / T

| PLAYER | ROUTE           | ASSIGNMENTS                                                                  |
|--------|-----------------|------------------------------------------------------------------------------|
| Z      | INDY ROUTE      | FADE/GLANCE/DROPOUT/STUTTER FADE                                             |
| Y      | SHALLOW CROSSER | SLAP HANDS OFF THE "MESHER"                                                  |
| Т      | BULLET          | REPLACE THE STEM OF THE "X". COVERAGE CAPPED=BACK SHOULDER. IF EVEN=LEAVING. |
| Н      | SHALLOW CROSSER | SET THE MESH AT 6 YDS                                                        |
| X      | HOOK ROUTE      | ANGLE DEPARTURE – 10 YDS OVER "B" GAP                                        |