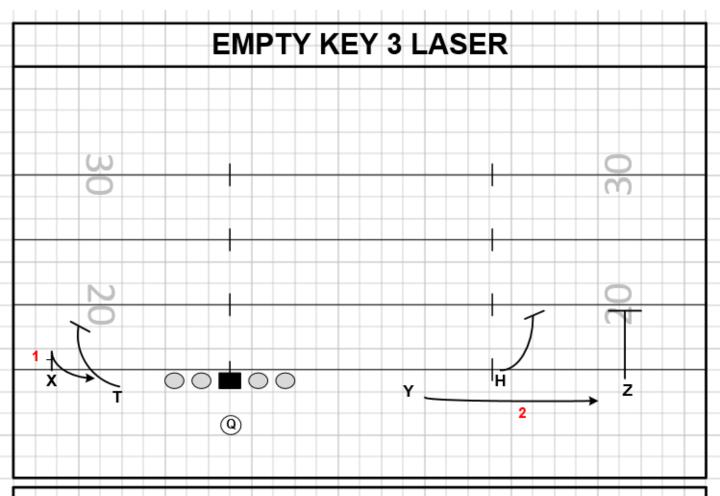

FAMILY: HORIZONTAL CONCEPT: KEY 3 LASER NARROW: WILL

FORMATIONS: EMPTY PROTECTION: 50 - 51

PROGRESSION: PRE-SNAP T / Y / X / H ALERT: Z CIRCUS / T

| PLAYER | ROUTE       | ASSIGNMENTS                                           |
|--------|-------------|-------------------------------------------------------|
| Z      | BLOCK       | PUSH OFF THE BALL & BLOCK MDM                         |
| х      | LASER ROUTE | 1 STEP VERTICAL & RETRACE BEHIND THE L.O.S            |
| Т      | BLOCK       | GET WIDTH OFF THE SNAP AND BLOCK MDM OVER X ALIGNMENT |
| Y      | KEY 3       | PUSH OFF INSIDE FOOT RUN KEY PARALLEL TO L.O.S.       |
| Н      | BLOCK       | GET WIDTH OFF THE SNAP AND BLOCK MDM                  |