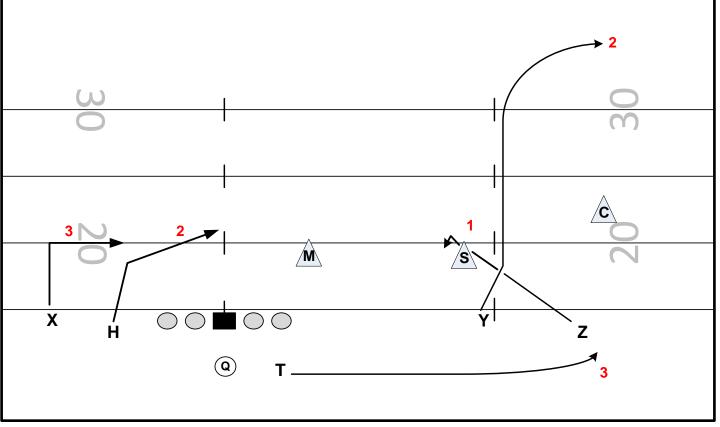

o WESONO ES TP

## Empty

EN S ROLL O



# ASCENDER

**FOOTBALL** 

## Protections



Pass Protection Rules (Half slide half man)

Center ID first LB away from the call side. (5 man box then the mike is the mike)



Pass Protection Rules (Half slide half man)

Center ID first LB away from the call side. (5 man box then the mike is the mike)

5 Man Box "Push" Call to Re-ID, T has #1 to #2



Pass Protection Rules (Half slide half man)

Center ID first LB away from the call side. (5 man box then the mike is the mike)



Pass Protection Rules (Half slide half man)

Center ID first LB away from the call side. (5 man box then the mike is the mike)

5 Man Box "Push" Call to Re-ID, T has #1 to #2





## **DECEPTIVES**





# NEW PASS PLAYS





## PASS GAME

#### **DOUBLES RT (51) CHEVRON 94**



FAMILY: GAS STATION CONCEPT: 3 MAN SNAG NARROW SAM

FORMATIONS: DOUBLE, TRIO, GREEN PROTECTION: 50 - 51

PROGRESSION: PURE - Z/Y/T Z/X/H ALERT: MAN - F2

| PLAYER | ROUTE         | ASSIGNMENTS                                            |
|--------|---------------|--------------------------------------------------------|
| Z      | SNAG          | 3 MAN SNAG                                             |
| Y      | CORNER        | CHEVRON CORNER – GAIN 2 ON RELEASE SPEED OUT AT 15 YDS |
| Т      | HOT SWING     | 5 HARD STEPS – GIVE EYES TO QB                         |
| Х      | PATIENT SLANT | 5 YARD PATIENT SLANT                                   |
| Н      | SLANT         | 3 STEP SLANT GET VERTICAL ONCE IN HOLE                 |

PRESSURE PLAN: REDIRECT PROTECTION TO SAFETIES TILT

5/