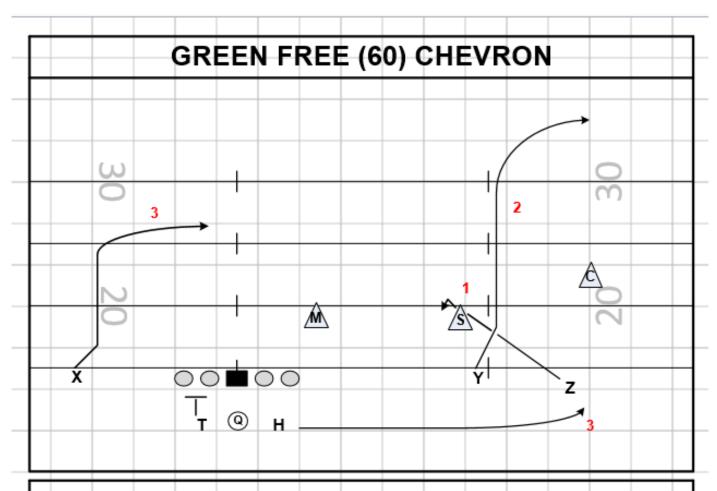

FORMATIONS: GREEN PROTECTION: 60 - 61

PROGRESSION: PURE - Z/Y/T Z/X/H ALERT: MAN - F2

| PLAYER | ROUTE      | ASSIGNMENTS                                   |
|--------|------------|-----------------------------------------------|
| Z      | SNAG       | 3 MAN SNAG                                    |
| Y      | CORNER     | CHEVRON CORNER - GAIN ON RELEASE SPEED OUT AT |
| T      | PROTECTION | 60 PROTECTION                                 |
| Х      | DIG        | INSIDE RELEASE 10-12 YD DIG                   |
| Н      | HOT SWING  | 5 HARD STEPS – GIVE EYES TO QB                |

PRESSURE PLAN: REDIRECT PROTECTION TO SAFETIES TILT

5/6 MAN PRESSURE - THROW HOT/TROUBLE THROW

NOTES: COV 1 - F2 TO B1 (CONTROL MIKE WITH EYES)

BE AWARE OF POSSIBLE BACKSIDE TAGS

FAMILY: SCISSORS CONCEPT: SCISSORS NARROW