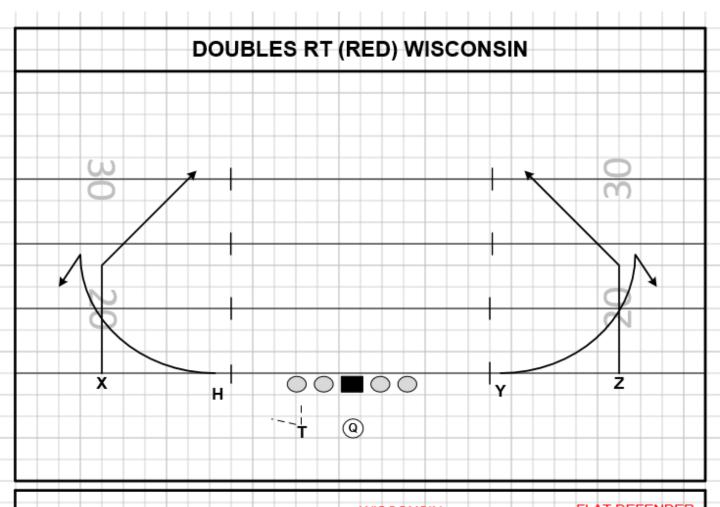

FAMILY: 90's CONCEPT: WISCONSIN NARROW: FLAT DEFENDER

FORMATIONS: DOUBLES/DUO PROTECTION: RED / BLACK

PROGRESSION: PICK A SIDE ALERT: CORNERS

| PLAYER         | ROUTE           | ASSIGNMENTS                            |
|----------------|-----------------|----------------------------------------|
| Z              | POST            | 8 YD POST                              |
| Υ              | WHEEL SIT       | WHEEL TO BOTTOM OF #S COMEBACK AT 8YDS |
| Т              | PASS PROTECTION | SPAIN PASS PROTECTION - INSIDE OUT     |
| Н              | WHEEL SIT       | WHEEL TO BOTTOM OF #S COMEBACK AT 8YDS |
| х              | POST            | 8 YD POST                              |
| PRESSURE PLAN: | NONE            |                                        |
| NOTES:         |                 |                                        |
|                |                 |                                        |
|                |                 |                                        |