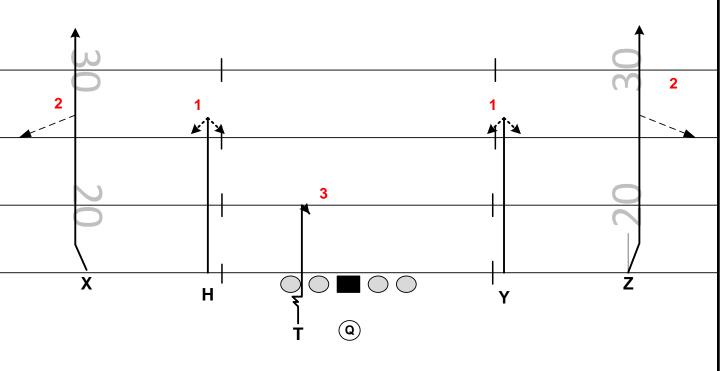

#### **DOUBLES RT (51) CHEVRON 94**

FAMILY: GAS STATION CONCEPT: 3 MAN SNAG NARROW SAM

FORMATIONS: DOUBLE, TRIO, GREEN PROTECTION: 50 - 51

PROGRESSION: PURE - Z/Y/T Z/X/H ALERT: MAN - F2

| PLAYER | ROUTE         | ASSIGNMENTS                                            |
|--------|---------------|--------------------------------------------------------|
| Z      | SNAG          | 3 MAN SNAG                                             |
| Y      | CORNER        | CHEVRON CORNER – GAIN 2 ON RELEASE SPEED OUT AT 15 YDS |
| Т      | HOT SWING     | 5 HARD STEPS – GIVE EYES TO QB                         |
| Х      | PATIENT SLANT | 5 YARD PATIENT SLANT                                   |
| Н      | SLANT         | 3 STEP SLANT GET VERTICAL ONCE IN HOLE                 |