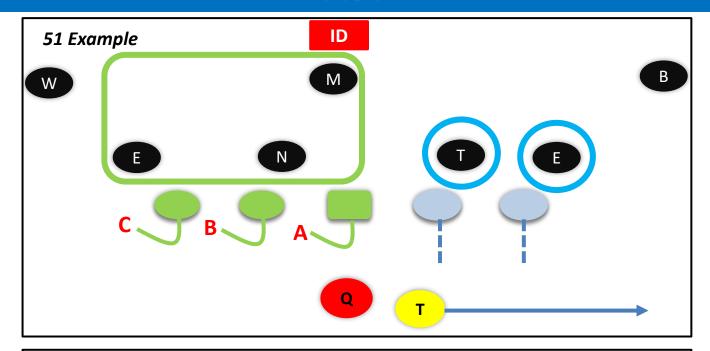

# FRONT **BLITZ** RUN GAME **PROTECTION**

(00/10/0) (00/0) (00/0) (00/0) (00/0) (00/0) (00/0) (00/0) (00/0) (00/0) (00/0) (00/0) (00/0) (00/0) (00/0) (00/0) (00/0) (00/0) (00/0) (00/0) (00/0) (00/0) (00/0) (00/0) (00/0) (00/0) (00/0) (00/0) (00/0) (00/0) (00/0) (00/0) (00/0) (00/0) (00/0) (00/0) (00/0) (00/0) (00/0) (00/0) (00/0) (00/0) (00/0) (00/0) (00/0) (00/0) (00/0) (00/0) (00/0) (00/0) (00/0) (00/0) (00/0) (00/0) (00/0) (00/0) (00/0) (00/0) (00/0) (00/0) (00/0) (00/0) (00/0) (00/0) (00/0) (00/0) (00/0) (00/0) (00/0) (00/0) (00/0) (00/0) (00/0) (00/0) (00/0) (00/0) (00/0) (00/0) (00/0) (00/0) (00/0) (00/0) (00/0) (00/0) (00/0) (00/0) (00/0) (00/0) (00/0) (00/0) (00/0) (00/0) (00/0) (00/0) (00/0) (00/0) (00/0) (00/0) (00/0) (00/0) (00/0) (00/0) (00/0) (00/0) (00/0) (00/0) (00/0) (00/0) (00/0) (00/0) (00/0) (00/0) (00/0) (00/0) (00/0) (00/0) (00/0) (00/0) (00/0) (00/0) (00/0) (00/0) (00/0) (00/0) (00/0) (00/0) (00/0) (00/0) (00/0) (00/0) (00/0) (00/0) (00/0) (00/0) (00/0) (00/0) (00/0) (00/0) (00/0) (00/0) (00/0) (00/0) (00/0) (00/0) (00/0) (00/0) (00/0) (00/0) (00/0) (00/0) (00/0) (00/0) (00/0) (00/0) (00/0) (00/0) (00/0) (00/0) (00/0) (00/0) (00/0) (00/0) (00/0) (00/0) (00/0) (00/0) (00/0) (00/0) (00/0) (00/0) (00/0) (00/0) (00/0) (00/0) (00/0) (00/0) (00/0) (00/0) (00/0) (00/0) (00/0) (00/0) (00/0) (00/0) (00/0) (00/0) (00/0) (00/0) (00/0) (00/0) (00/0) (00/0) (00/0) (00/0) (00/0) (00/0) (00/0) (00/0) (00/0) (00/0) (00/0) (00/0) (00/0) (00/0) (00/0) (00/0) (00/0) (00/0) (00/0) (00/0) (00/0) (00/0) (00/0) (00/0) (00/0) (00/0) (00/0) (00/0) (00/0) (00/0) (00/0) (00/0) (00/0) (00/0) (00/0) (00/0) (00/0) (00/0) (00/0) (00/0) (00/0) (00/0) (00/0) (00/0) (00/0) (00/0) (00/0) (00/0) (00/0) (00/0) (00/0) (00/0) (00/0) (00/0) (00/0) (00/0) (00/0) (00/0) (00/0) (00/0) (00/0) (00/0) (00/0) (00/0) (00/0) (00/0) (00/0) (00/0) (00/0) (00/0) (00/0) (00/0) (00/0) (00/0) (00/0) (00/0) (00/0) (00/0) (00/0) (00/0) (00/0) (00/0) (00/0) (00/0) (00/0) (00/0) (00/0) (00/0) (00/0) (00/0) (00/0) (00/0) (00/0) (00/0) (00/0) (00/0) (00/0) (00/0) (00/0) (00/0) (00/0) (00/0)