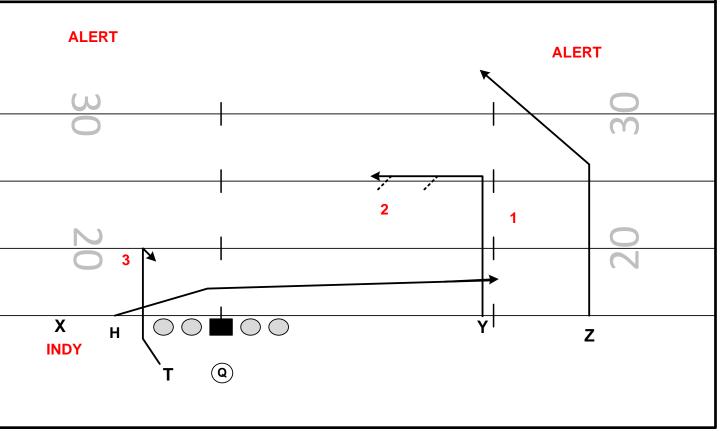

#### **DOUBLES RT (61) HONDA**

FAMILY: CARS CONCEPT: OPTION – CURL/FLAT NARROW: MIKE

FORMATIONS: DOUBLE, TRIO, TRIPS, KING, QN PROTECTION: 60 - 61/50 - 51

PROGRESSION: TRIANGLE PROGRESSION INSIDE/OUT ALERT: Y WILL FIND GRASS

| PLAYER | ROUTE        | ASSIGNMENTS                                    |
|--------|--------------|------------------------------------------------|
| Z      | 12 YD CURL   | LANDMARK – INSIDE EDGE OF NUMBERS              |
| Y      | OPTION ROUTE | 8 -10 YD OPTION ROUTE - WORK MIKE LB FOR GRASS |
| Т      | CHECK SWING  | 5 STEPS PARALLEL TO EDGE OF NUMBERS            |
| Н      | SPEED OUT    | BE AWARE OF TRAP CORNER                        |
| X      | 12 YD CURL   | LANDMARK – INSIDE EDGE OF NUMBERS              |

PRESSURE PLAN: REDIRECT PROTECTION WITH SAFETY TILT

NOTES: COVER 2 - CURL ROUTES INSIDE RELEASE AND GET BACK TO

LANDMARK. COVER 1 – OPTION ROUTE MUST WIN VS/ MIKE LB

PROGRESSION: OPTION - CURL FLAT (AWAY ROT / 2 HIGH OR EVEN = FIELD)