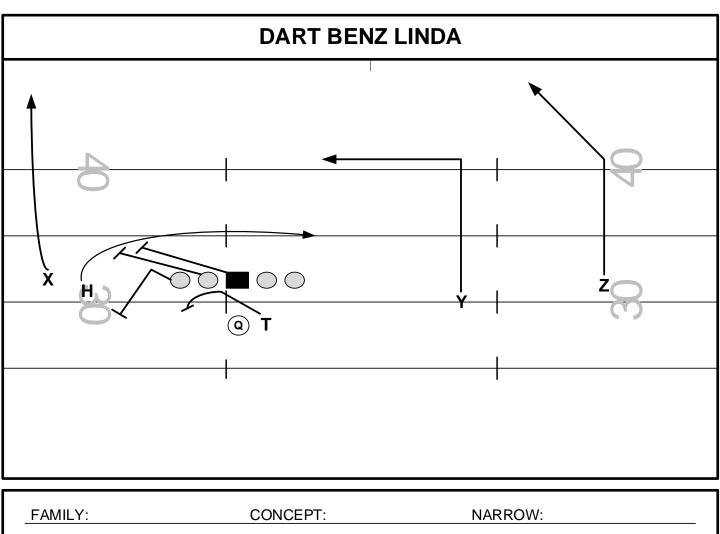

| FORMATIONS: DART |         | RUN PLAY    |  |
|------------------|---------|-------------|--|
| PROGRESS         | SION:   | ALERT:      |  |
| PLAYER           | ROUTE   | ASSIGNMENTS |  |
| Z                | POST    |             |  |
| Y                | DIG     |             |  |
| Н                | BENZ    |             |  |
| Х                | RUN OFF |             |  |
| Т                | LINDA   |             |  |
| PRESSURE PL      | AN:     |             |  |
| NOTES:           |         |             |  |