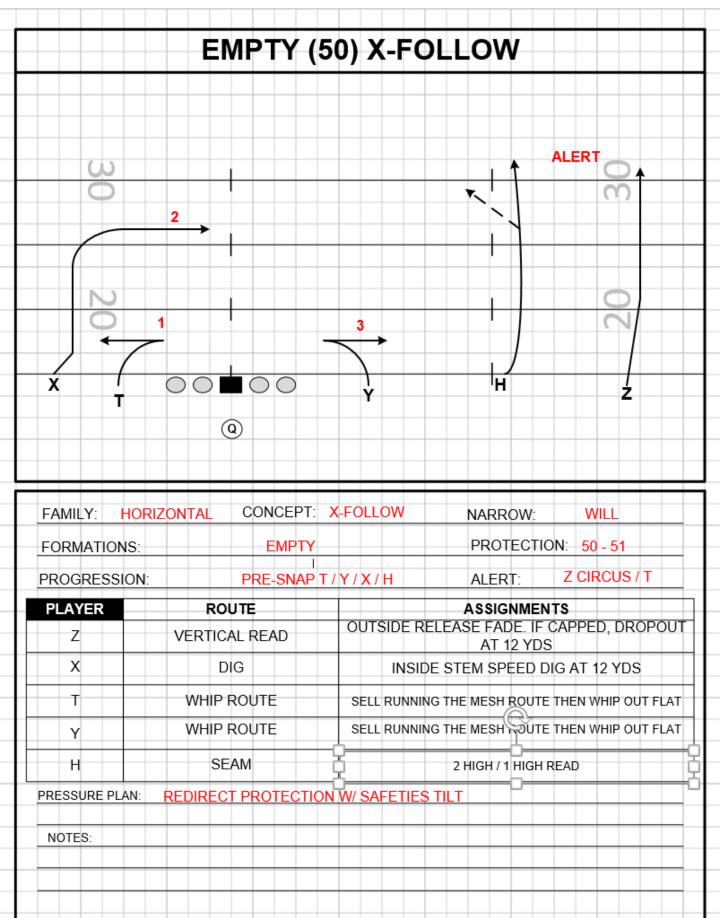

FAMILY: HORIZONTAL CONCEPT: KEY 3 LASER NARROW: WILL

FORMATIONS: EMPTY PROTECTION: 50 - 51

PROGRESSION: PRE-SNAP T / Y / X / H ALERT: Z CIRCUS / T

| PLAYER | ROUTE       | ASSIGNMENTS                                           |
|--------|-------------|-------------------------------------------------------|
| Z      | BLOCK       | PUSH OFF THE BALL & BLOCK MDM                         |
| х      | LASER ROUTE | 1 STEP VERTICAL & RETRACE BEHIND THE L.O.S            |
| Т      | BLOCK       | GET WIDTH OFF THE SNAP AND BLOCK MDM OVER X ALIGNMENT |
| Y      | KEY 3       | PUSH OFF INSIDE FOOT RUN KEY PARALLEL TO L.O.S.       |
| Н      | BLOCK       | GET WIDTH OFF THE SNAP AND BLOCK MDM                  |

PRESSURE PLAN: REDIRECT PROTECTION W/ SAFETIES TILT

|              | HORIZONTAL  | CONCEPT:     | RUB                                                     | NARROW:                         | WILL             |
|--------------|-------------|--------------|---------------------------------------------------------|---------------------------------|------------------|
| FORMATION    | S:          | EMPTY        |                                                         | PROTECTIO                       | N: 50 - 51       |
| PROGRESSI    | ON:         | PRE-SNAP T   | Y/X/H                                                   | ALERT:                          | T IN FLAT        |
| PLAYER       | RO          | UTE          |                                                         | ASSIGNMENT                      | S                |
| Z            | SHA         | LLOW         | SHALLOW                                                 | ROUTE BEHIND H 1-2              | YDS ON ENDZONE   |
| х            | DIG         |              | ENDLINE DIG                                             |                                 |                  |
| Т            | FLAT ROUTE  |              | ACROSS MOTION GAIN 4-5 YDS THEN FLAT TO THE<br>SI/ED NE |                                 | THEN FLAT TO THE |
| Y            | CORNER      |              | SHOW INSI                                               | DE RELEASE THEN BAC<br>END 20NE | CK CORNER OF THE |
| н            | RUB SIT     |              | LOOKS TO RUB T DEFENDER & SIT FOR BALL                  |                                 |                  |
| PRESSURE PLA | AN: REDIREC | T PROTECTION | W/ SAFETIES                                             | TILT                            |                  |