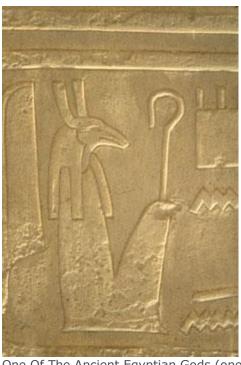

One Of The Ancient Egyptian Gods (one of the thirteen black magic sects/cults) is called SETH, the God Of Chaos. Like the other gods of Ancient Egypt, Seth is not really a God but one of the constructs (ideas/feelings/information) of Ancient Egyptian civilization, representing the Establishment engineered chaos that is there to have us all look for a

remedy that will also be provided by the Establishment. Canberra represents the order out of the chaos that the New World Order promises to provide.

All gods of ancient times were the ideas and feelings the powers that be wanted their people to focus on so they could put their energy/power of creation into these ideas and feelings to create the physical/material and mental forms of these images. All these gods coming together, felt and thought by their believers, formed the physical, material and mental infrastructure (the information) of all civilisations of commerce. By accepting the constructs and ideas of the civilisations as their own, the believers gave their power away to those who they permitted to tell them how to think, feel and act. Just like today, the civilisations of Ancient Egypt allow some men and women to place themselves on a higher standing than others, to be "more equal" than others.