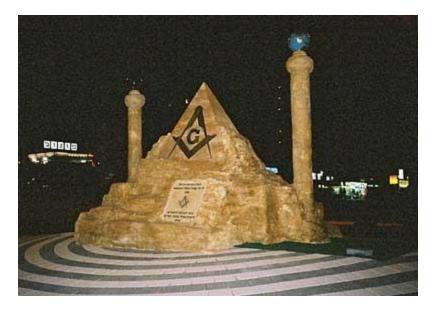

## **Introducing The Great Pyramid Of Sydney**

**By Angela Cuming** The Sun-Herald http://www.smh.com.au/news

4th September 2005

Drive like an Egyptian ... an artist's impression of the pyramid on the M7, which is expected to be finished in April 2006.

\_\_\_\_\_

A 25-metre high dirt pyramid will mark the Liverpool interchange of the Westlink M7. Exclusive plans revealed by Roads Minister Joe Tripodi show how the grass-covered pyramid will become a landmark in Sydney's south-west.

The pyramid will be capped in a red peak and will be lit up at night by a blue light.

Compacted soil collected during construction of the M7 - which is being built under a joint venture between Abigroup and Leighton Holdings - will be used for the pyramid.

"The design is a world first, using about 100,000 tonnes of soil from the area," Mr Tripodi said. "It will become a local landmark and a reference point for people travelling in western Sydney. "We know people use the Crossroads as a guide but soon everyone will be using the pyramid instead.

"It will look spectacular all lit up at night." (Note: The blue light with the red apex is very significant in Ancient Egyptian Masonic lore - Love For Life)

The Westlink M7 is a 40-kilometre road that will link three motorways - the M5 at Prestons, the M4 at Eastern Creek and the M2 at Baulkham Hills.