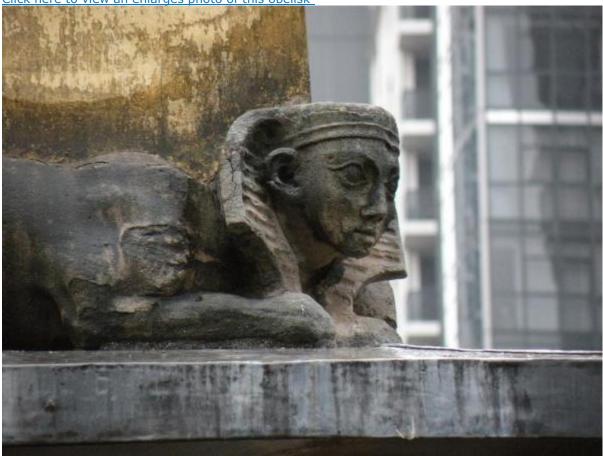

Click here to view an enlarges photo of this obelisk

Video: NWO OWL Symbol In Federation Square Melbourne Victoria 2012 - 6 Minutes 43 Seconds - Please observe carefully as the

The Federation Square , NEW WORLD ORDER OWL, is partially revealed. (Hidden in plain sight) - (The Federation Square building may be a symbol of an owl or a dragon or a serpent with trains running underneath it) Flinders Street, Melbourne, Victoria, Australia. In my opinion the symbol of the owl or dragon in flight is incorporated into the architecture of the Federation Square building as seen from a top view. This video is my first attempt to describe the head of the symbolic owl or dragon from the ground view using Windows Movie Maker. Please note: I can appreciate that it may be difficult for some people to see the symbolic owl or dragon head in this video. Thank you for watching.