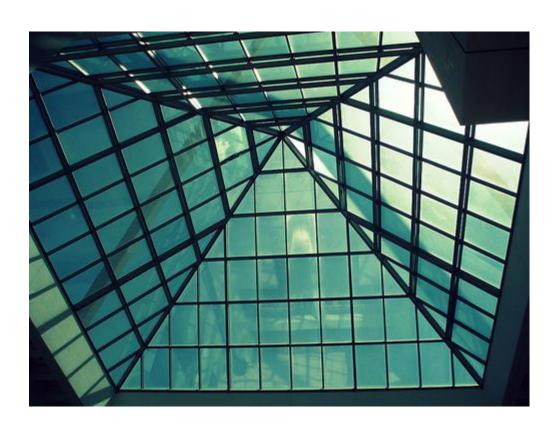

# THE FOUR PYRAMIDS OF THE NEW PARLIAMENT HOUSE CANBERRA

By Arthur Cristian Love For Life

24th October 2009

'The four New World Order pyramids of Canberra's Parliament House, each built upon the other appear to represent (no specific order) 1: The City Of London within greater London (The NWO Royal Family - The Crown), 2: Papal City within Rome (The NWO High Priesthood - The Crown), 3: City Of Columbia within Washington DC (NWO Administrative Center For Commerce - The President), 4: City of Sion/Zion Of Israel (The NWO Rule Of Law - The Crown). These cities are independent entities, nothing to do with the countries they are situated in.

from Rome (The High Priesthood) across to London (The Royal Family) and over to the US memorial column (Center Of Commerce City Of Columbia).

At the apex of the Canberra pyramid is the double ring, declaring the location of the NWO Head Office/Government overseeing all operations of Ancient Egypt's Civilisation Of Commerce. It is the center of ALL inner and outer NWO knowledge.

The arial photograph reveals the inner and outer rings of the NWO eye (The All Seeing Eye) of the BEAST OF THE APOCALYPSE (HORUS). Do these rings represent the earth (inner ring) with their universe encircling it (outer ring), just as the eye represents their man-made knowledge superimposing itself on the information of creation as it pours out of their universe-i-ties (tying their universe/version of reality to you and I). Also seen is the slightly raised pyramidal structure of Parliament House under construction. The pyramidal structure rises out of Capital Hill (HORUS). Does this not show clearly that Canberra is the planned New Head Office of the NWO?

The Canberra eye of HORUS is the traditional Ancient Egyptian All Seeing Eye of providence, the all-seeing eye of God (HORUS = SATAN). The All Seeing Eye is the eye of the World (The NWO). The Canberra eye of Horus is just like a Russian doll, pyramids within pyramids as noticed in the US dollar bill where a pyramid is situated over a pyramid.