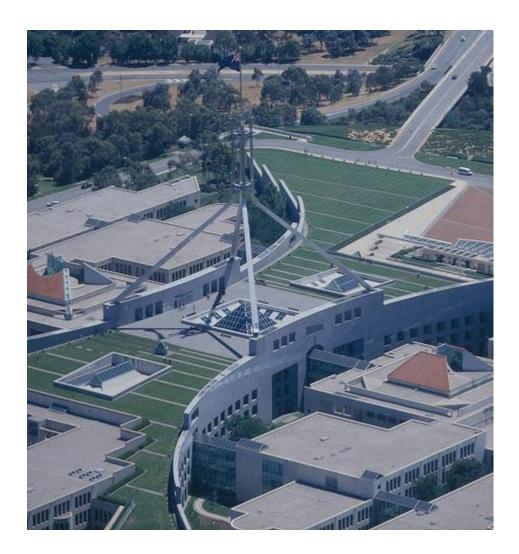

# THE FOUR PYRAMIDS OF THE NEW PARLIAMENT HOUSE CANBERRA

By Arthur Cristian Love For Life

24th October 2009

'The four New World Order pyramids of Canberra's Parliament House, each built upon the other appear to represent (no specific order) 1: The City Of London within greater London (The NWO Royal Family - The Crown), 2: Papal City within Rome (The NWO High Priesthood - The Crown), 3: City Of Columbia within Washington DC (NWO Administrative Center For Commerce - The President), 4: City of Sion/Zion Of Israel (The NWO Rule Of Law - The Crown). These cities are independent entities, nothing to do with the countries they are situated in.

Canberra's upper pyramid has its base in front of Old Parliament House with an extended pyramid termed the Parliamentary Precinct (The NWO Precinct), accommodating the High Court of Australia, and other government identities (Sion/Zion, Israel's Rule Of Law). Next is the larger and more obvious large pyramid base that runs a circuit

from Rome (The High Priesthood) across to London (The Royal Family) and over to the US memorial column (Center Of Commerce City Of Columbia).

At the apex of the Canberra pyramid is the double ring, declaring the location of the NWO Head Office/Government overseeing all operations of Ancient Egypt's Civilisation Of Commerce. It is the center of ALL inner and outer NWO knowledge.

The arial photograph reveals the inner and outer rings of the NWO eye (The All Seeing Eye) of the BEAST OF THE APOCALYPSE (HORUS). Do these rings represent the earth (inner ring) with their universe encircling it (outer ring), just as the eye represents their man-made knowledge superimposing itself on the information of creation as it pours out of their universe-i-ties (tying their universe/version of reality to you and I). Also seen is the slightly raised pyramidal structure of Parliament House under construction. The pyramidal structure rises out of Capital Hill (HORUS). Does this not show clearly that Canberra is the planned New Head Office of the NWO?

The Canberra eye of HORUS is the traditional Ancient Egyptian All Seeing Eye of providence, the all-seeing eye of God (HORUS = SATAN). The All Seeing Eye is the eye of the World (The NWO). The Canberra eye of Horus is just like a Russian doll, pyramids within pyramids as noticed in the US dollar bill where a pyramid is situated over a pyramid.