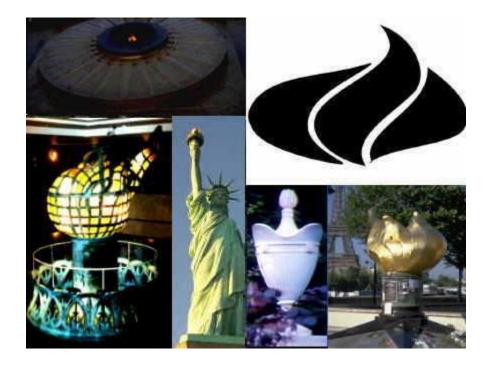

The Eternal Flame Of Ancient Egypt Which Really Is The Eternal Fire Of Hell These Symbols are found throughout the Western World

Blinded By The Light Of The Man-Made Knowledge Of Ancient Egypt
MAN Becomes Fallen Human Falling Into The Fairytale - The True Matrix Of Hell
That Is The Western World Civilisation Of Commerce