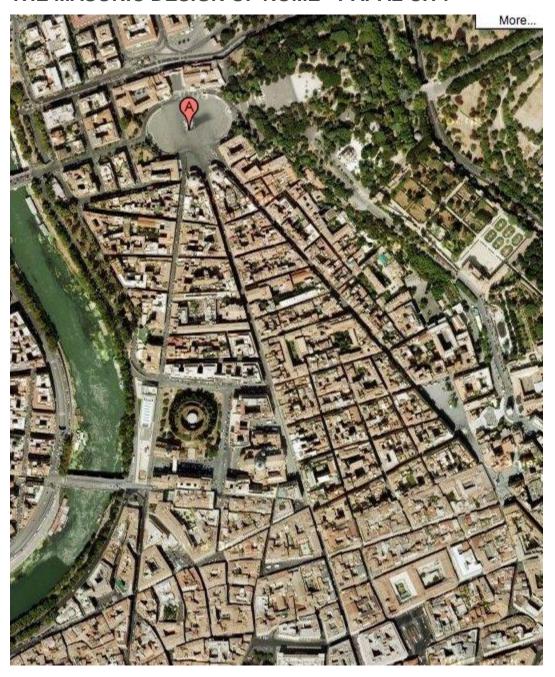

# THE MASONIC DESIGN OF ROME - PAPAL CITY

See a tapestry in the Vatican with an all seeing eye 1200x1600 by clicking here

See a tapestry in the Vatican with an enneagram 1200x1600 by clicking here