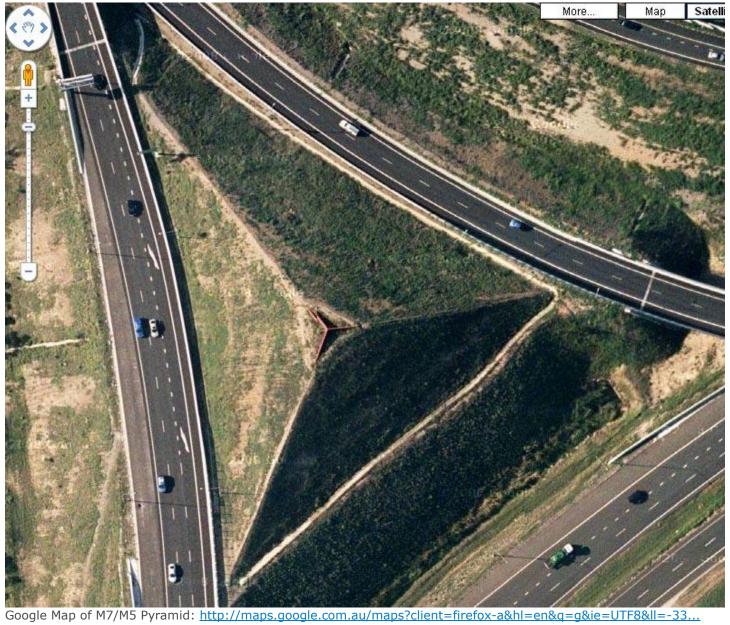

The M7/M5 Interchange - A Pyramid Within A Pyramid That's Shaped Like The Eiffel Tower And An Obelisk

All these photos below are taken from the excellent Forum Website "Truth Movement Australia.com": M7 Pyramid: <a href="http://www.truthmovementaustralia.com.au/forum/viewtopic.php?f=3&t=1078&...">http://www.truthmovementaustralia.com.au/forum/viewtopic.php?f=3&t=1078&...</a>

# M7 / M5 Pyramid By Arthur & Fiona Cristian Love For Life

14th May 2009

Over the past three years or so, driving to and fro dealing with many sessions in the NSW Supreme Court, we have watched this M7 pyramid being built. It represents Ancient Egypt's establishment bloodline families gateway into their

new home in the Southern Highlands. We have written about this many times. Here is an extract from one of our latest postings in the Love For Life website:

Let's Choose Real Freedom - The Only Remedy To The Incarceration of Free Men & Women by Arthur & Fiona Cristian 28th April 2009: http://loveforlife.com.au/node/6511