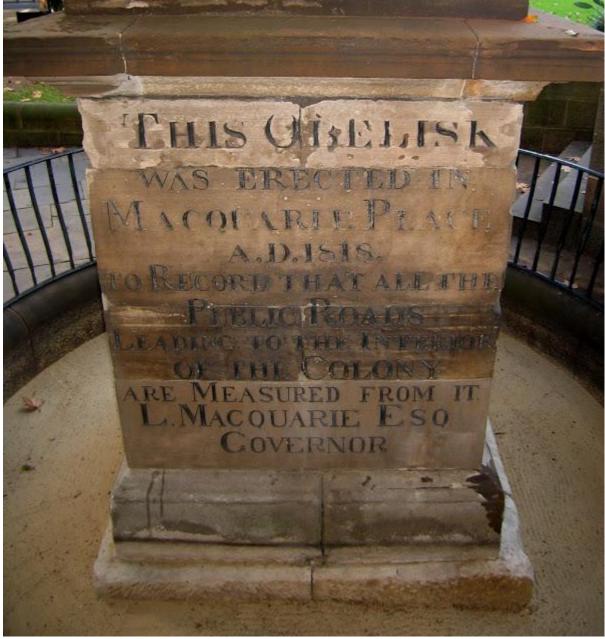

The first monument in Australia was a traffic sign in Sydney which is Masonic

Yes they love there Obelisk's, symbolic of the "PENIS".

No wonder we have so many Dick Heads running government, puppets to the elites.