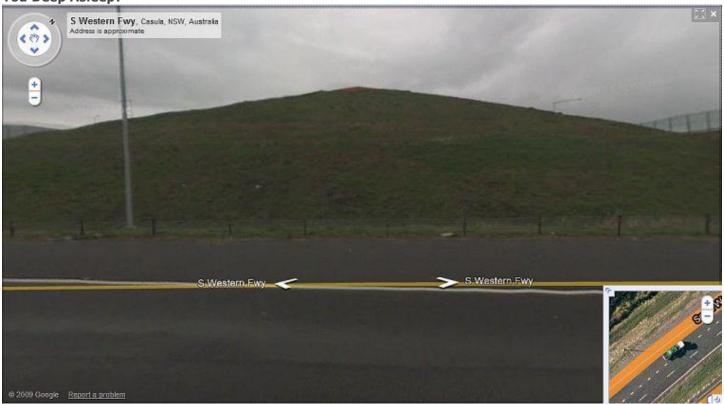

The M7/M5 Interchange - A Pyramid Within A Pyramid That's Shaped Like The Eiffel Tower And An Obelisk

# M7 / M5 Pyramid By Arthur & Fiona Cristian Love For Life

14th May 2009

Over the past three years or so, driving to and fro dealing with many sessions in the NSW Supreme Court, we have watched this M7 pyramid being built. It represents Ancient Egypt's establishment bloodline families gateway into their

new home in the Southern Highlands. We have written about this many times. Here is an extract from one of our latest postings in the Love For Life website:

Let's Choose Real Freedom - The Only Remedy To The Incarceration of Free Men & Women by Arthur & Fiona Cristian 28th April 2009: http://loveforlife.com.au/node/6511