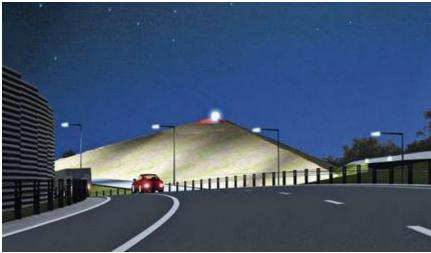

## **Introducing The Great Pyramid Of Sydney**

**By Angela Cuming** The Sun-Herald http://www.smh.com.au/news

4th September 2005

Drive like an Egyptian ... an artist's impression of the pyramid on the M7, which is expected to be finished in April 2006.

\_\_\_\_\_

A 25-metre high dirt pyramid will mark the Liverpool interchange of the Westlink M7. Exclusive plans revealed by Roads Minister Joe Tripodi show how the grass-covered pyramid will become a landmark in Sydney's south-west.

The pyramid will be capped in a red peak and will be lit up at night by a blue light.

Compacted soil collected during construction of the M7 - which is being built under a joint venture between Abigroup and Leighton Holdings - will be used for the pyramid.

"The design is a world first, using about 100,000 tonnes of soil from the area," Mr Tripodi said. "It will become a local landmark and a reference point for people travelling in western Sydney. "We know people use the Crossroads as a guide but soon everyone will be using the pyramid instead.

"It will look spectacular all lit up at night." (Note: The blue light with the red apex is very significant in Ancient Egyptian Masonic lore - Love For Life)

The Westlink M7 is a 40-kilometre road that will link three motorways - the M5 at Prestons, the M4 at Eastern Creek and the M2 at Baulkham Hills.