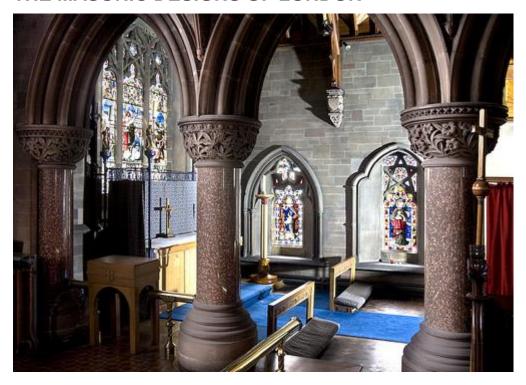

# THE MASONIC DESIGNS OF LONDON

Hyde Park Masonic Symbols - Photos Compliments Of Closer To God.net

See a much larger version of this picture 779x1314 by clicking here