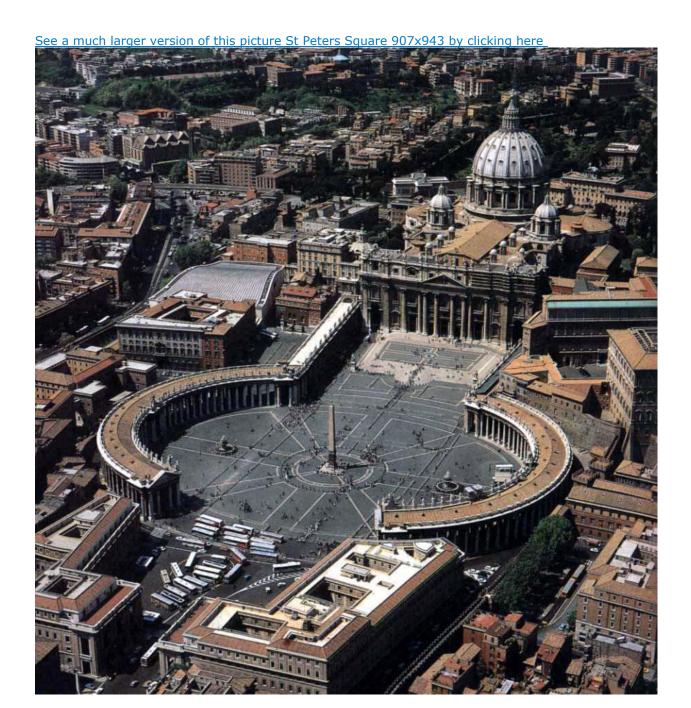

# THE MASONIC DESIGN OF ROME - PAPAL CITY

See a tapestry in the Vatican with an all seeing eye 1200x1600 by clicking here

See a tapestry in the Vatican with an enneagram 1200x1600 by clicking here