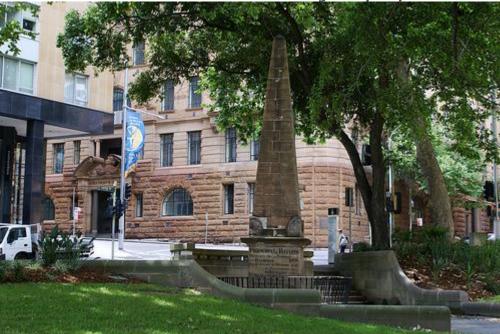

The first monument in Australia was a traffic sign in Sydney which is Masonic

Yes they love there Obelisk's, symbolic of the "PENIS".

No wonder we have so many Dick Heads running government, puppets to the elites.

Down in the Sydney botanical gardens is another pyramid

In North Sydney is a baby pyramid in the old St Leonards cemetery

St Thomas Rest Park, Crows Nest, Sydney

Video: Open Your Mind - Illuminati Symbolism - 5 Minutes 31 Seconds - THE NEW WORLD ORDER IS HERE - If you have 5 minutes to spare then this is well worth watching. Discover the Illuminati symbolism that is in front of our noses every day. The Illuminati operate their evil agenda by using secret societies like Skull & Bones, The Freemasons, Bohemian Grove, The Trilateral Commission and The Bilderberg Group. The Illuminati have big influence and control over the mainstream media, political parties, governments, religions, banking and big business. These people use secret societies to carry out their satanic agenda for a New World Order - a totalitarian, Orwellian police state that is controlled by unelected criminally-minded bureaucrats. Yes it sounds deep, yes it sounds crazy, but it's happening right now and it'll keep on happening... unless we do something about it NOW while we've still got the chance!