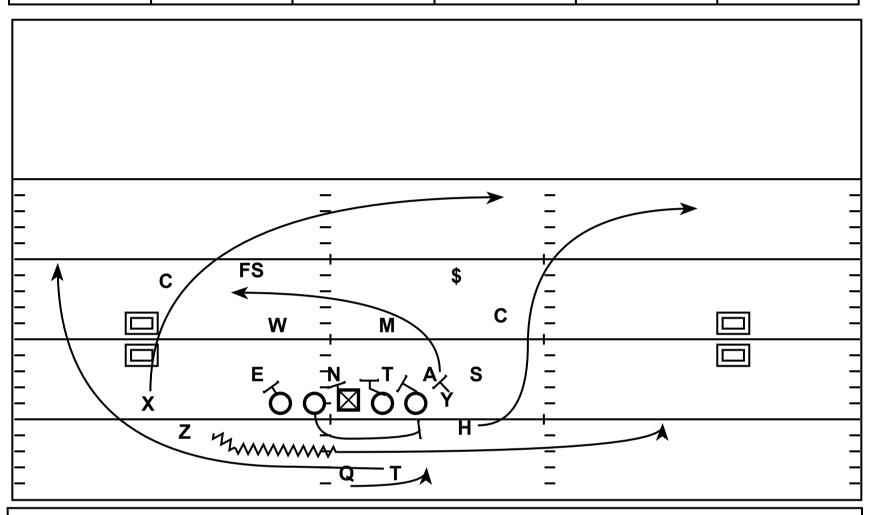

## 2x2 Heavy: PAP Flood TE Across Flow

| Quarter | Time | D & D | YD Line | Hash | Score |
|---------|------|-------|---------|------|-------|
| 1st     | 3:06 | 2 - 2 | 14      | L    | 7 - 7 |

Strategy: Try to create all the flow going towards the Flood and then hit the TE working across in the opposite direction

QB Progression/Read: Sell the Flood to the Right then work back to the TE Flow - Swing from the RB

| X - Over |  |
|----------|--|
|----------|--|

H - Sail

Y - Chip Release to Sneak Out on the Flow Opposite

Z - Smoke Motion to Distraction Swing

T - Play-Action to Swing

LT - Man Locked on End

LG - Boot Pull

C - Protect Backside A-Gap

RG - Protect Playside A-Gap

RT - Protect Play-side B-Gap