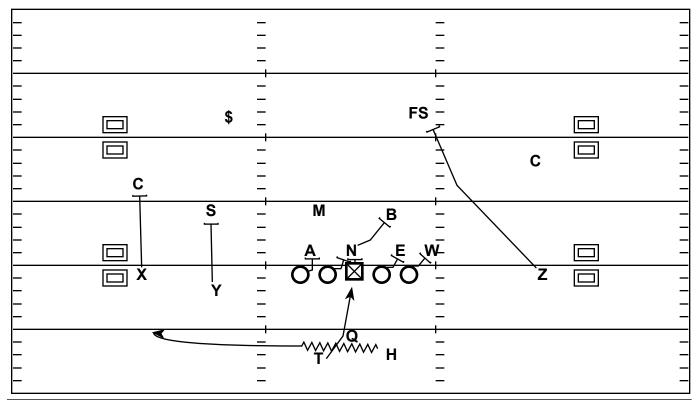

## Split Backs H-Ogi: Locked Inside Zone BS Swing

| Quarter | Time | D&D   | YD Line | Hash | Score   |
|---------|------|-------|---------|------|---------|
| 2nd     | 4:34 | 2 - 1 | -41     | М    | 21 - 14 |

Strategy: Use the H-Ogi Motion with the Swing to force the 6th Defender out of the Box. If he stays you have the #'s for the Swing.

QB Progression/Read: Read the Conflict Defender (Mike) - If he stays throw the swing - If he leaves Hand-Off

| X - | Block | Corner |
|-----|-------|--------|
|-----|-------|--------|

H - Orbit Motion to Swing

Y - Block Sam Linebacker

Z - Dig Out F/S

T - Inside Zone Track at the Crack of the Center Bang-Bend-Bounce

LT - Man Locked on 4i Anchor

LG - Combo Nose to Buck Linebacker

C - Combo Nose to Buck Linebacker

RG - Inside Drive 4i End

RT - Inside Drive Will Linebacker