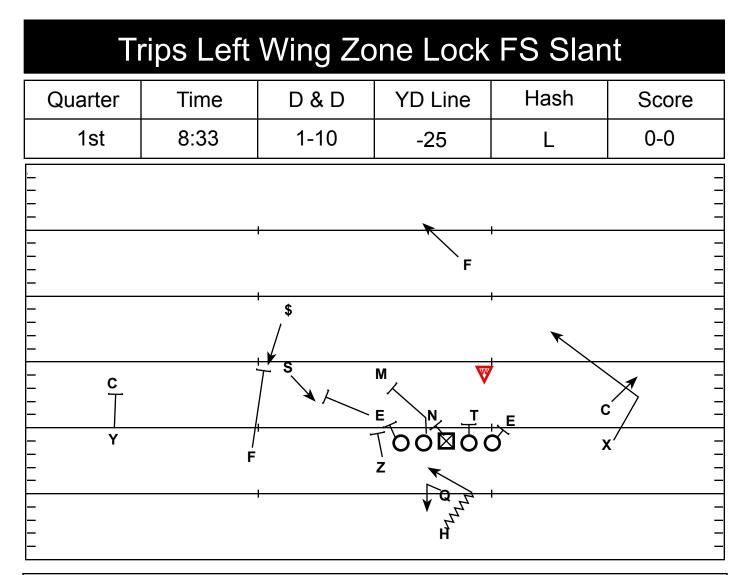

Strategy: To overload the field to the trips side and threaten it with a locked zone run and cause the defense to leave the backside flat empty.

QB Progression/Read: Read backside LB position and movement. If he triggers on the run mesh with the H and the Corner is beat inside, throw the slant.

| X - Hard Slant after selling fade - get<br>under Corner | LT - Combo with Z to OLB         |
|---------------------------------------------------------|----------------------------------|
| H - Shift, Mesh with QB                                 | LG - Combo with C to Mike        |
| Y - Stalk Block                                         | C - Combo with LG to Mike        |
| Z - Combo with LT to OLB                                | RG - BOB - Inside drive          |
| F - Stalk Block MDM                                     | RT - BOB (Locked) - Inside drive |