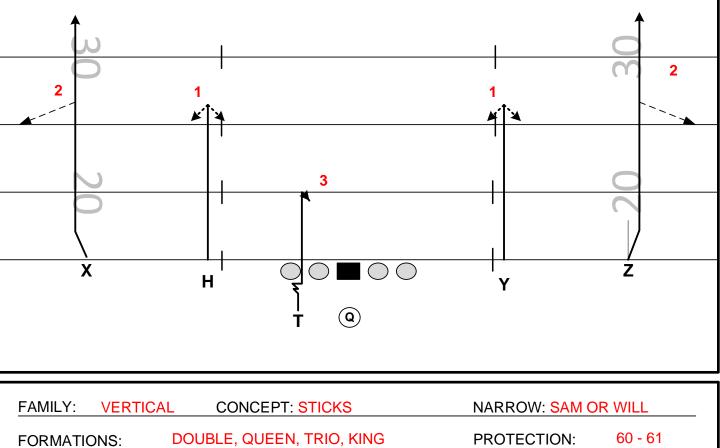

# DUECE RT (60) DAYTONA SWITCH

| FAMILY: VE    | RTICAL CONCEPT: STI         | ICKS NARROW: SAM OR WILL                                                   |
|---------------|-----------------------------|----------------------------------------------------------------------------|
| FORMATIONS    | DUECE                       | PROTECTION: 60 - 61                                                        |
| PROGRESSIO    | N: PICK A SIDE - INSIDE OU  | T TO T ALERT: DROPOUTS                                                     |
| PLAYER        | ROUTE                       | ASSIGNMENTS                                                                |
| z             | VERTICAL SWITCH             | ANGLE DEPARTURE – MIDDLE OF THE FIELD OPEN –<br>BEND, MIDDLE CLOSED - SEAM |
| Y             | VERTICAL SWITCH             | PRESS 3 STEPS VERTICAL TO ATTACK HOLE PLAYER,<br>THEN CREATE THE "SWITCH"  |
| т             | TAKE IT ROUTE               | 5 YARDS OVER THE CENTER                                                    |
| н             | VERTICAL SWITCH             | PRESS 3 STEPS VERTICAL TO ATTACK HOLE PLAYER,<br>THEN CREATE THE "SWITCH"  |
| x             | VERTICAL SWITCH             | ANGLE DEPARTURE – MIDDLE OF THE FIELD OPEN –<br>BEND, MIDDLE CLOSED - SEAM |
| PRESSURE PLAN | : REDIRECT PROTECTION TO SA | FETIES TILT                                                                |
| NOTES:        |                             |                                                                            |
|               |                             |                                                                            |
|               |                             |                                                                            |