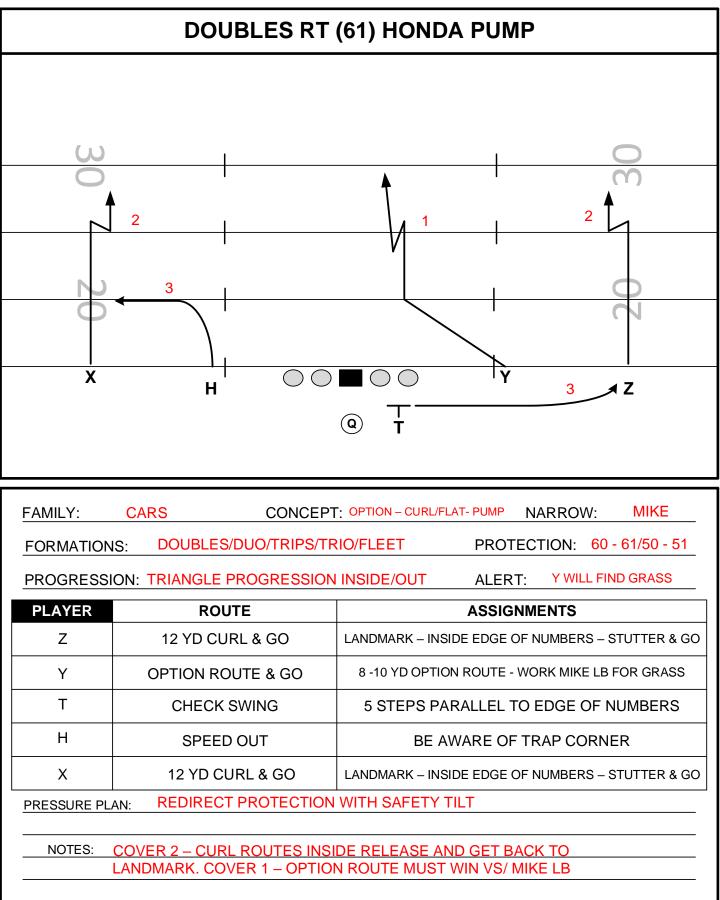

#### **DOUBLES RT (60) MARKER SWITCH**

PRESSURE PLAN: REDIRECT PROTECTION WITH SAFETY TILT

NOTES: COVER 2 – CURL ROUTES INSIDE RELEASE AND GET BACK TO LANDMARK. COVER 1 – OPTION ROUTE MUST WIN VS/ MIKE LB

PROGRESSION: OPTION - CURL FLAT (AWAY ROT / 2 HIGH OR EVEN = FIELD)

9/13/2020