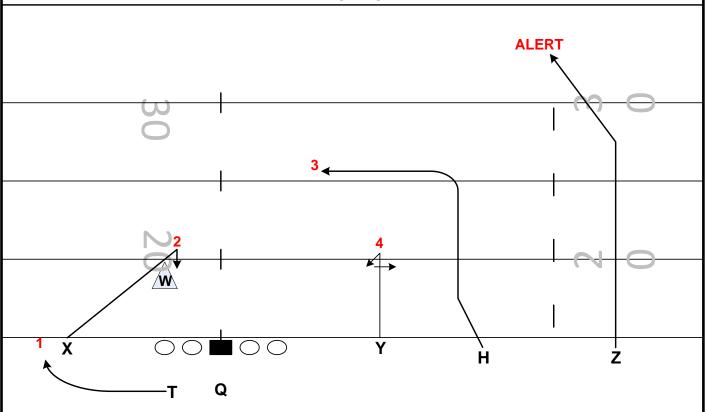

#### **DOUBLES RT (60) DAYTONA SWITCH**

#### **DOUBLES RT (60) MARKER**

PROGRESSION: PICK A SIDE – INSIDE OUT TO T

ALERT:

**Z/X MATCHUP** 

| PLAYER | ROUTE         | ASSIGNMENTS                                           |
|--------|---------------|-------------------------------------------------------|
| Z      | GO ROUTE      | CAP COVERAGE – DROPOUT. IF EVEN - LEAVING             |
| Y      | MARKER ROUTE  | DEEP HITCH ROUTE – GET TO 1 <sup>ST</sup> DOWN MARKER |
| Т      | TAKE IT ROUTE | 5 YARDS OVER THE CENTER                               |
| Н      | MARKER ROUTE  | DEEP HITCH ROUTE – GET TO 1 <sup>ST</sup> DOWN MARKER |
| Х      | GO ROUTE      | CAP COVERAGE – DROPOUT. IF EVEN - LEAVING             |