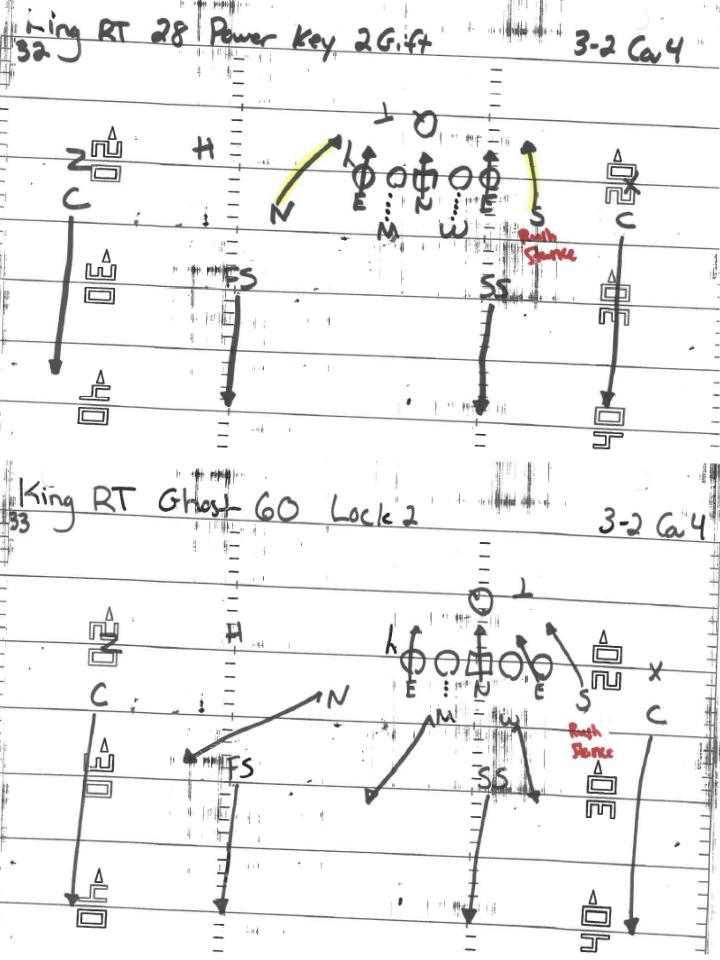

Bears Cold Fls Jucen 500 Ę  $\bigcirc$ 0 4

fungo 

14 King Fls 515 N C 57 E G S Q\_

28 Pour King Fls 1 15 G Q