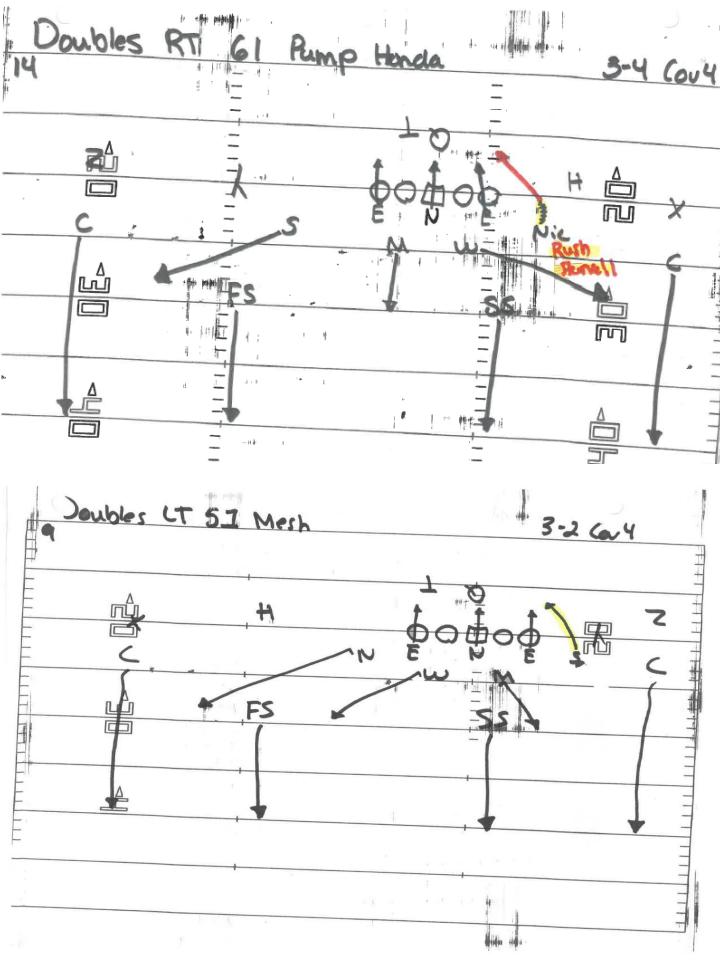

#### DOUBLES RT (61) CADDY

| FAMILY:     | CARS                        | CONCEPT:                 | Y CROSS                                    | NARROW:           | WILL             |
|-------------|-----------------------------|--------------------------|--------------------------------------------|-------------------|------------------|
| FORMATIONS: |                             | DOUBLE, TRIO, GREEN      |                                            | PROTECTION        | l: 60 - 61       |
| PROGRESSI   | ON:                         | ALERT – H, Y, Z, TROUBLE |                                            | ALERT:            | X MATCHUP        |
| PLAYER      |                             | ROUTE                    |                                            | ASSIGNMENT        | 6                |
| Z           |                             | POST CURL                | POST CURL 12-15 – CURL UP AND FIND THE WIN |                   | THE WINDOW       |
| Y           |                             | STAIRCASE                | UNDER THE                                  | SAM, OVER THE M   | IIKE, FIND GRASS |
| Т           |                             | SWING                    | C/R SWIN                                   | IG – 5 STEPS PAR/ | ALLEL TO LOS     |
| н           |                             | SPEED OUT                | BE                                         | AWARE OF TRAP (   | CORNER           |
| Х           |                             | GO ROUTE                 |                                            | MOR - FADE        |                  |
| PRESSURE PL | PRESSURE PLAN: REDIRECT WIT |                          | TIES TILT                                  |                   |                  |
| NOTES:      |                             |                          |                                            |                   |                  |

#### **DOUBLES RT (60) MARKER**

PROGRESSION: PICK A SIDE – INSIDE OUT TO T

ALERT:

**Z/X MATCHUP** 

| PLAYER | ROUTE         | ASSIGNMENTS                                           |
|--------|---------------|-------------------------------------------------------|
| Z      | GO ROUTE      | CAP COVERAGE – DROPOUT. IF EVEN - LEAVING             |
| Y      | MARKER ROUTE  | DEEP HITCH ROUTE – GET TO 1 <sup>ST</sup> DOWN MARKER |
| Т      | TAKE IT ROUTE | 5 YARDS OVER THE CENTER                               |
| Н      | MARKER ROUTE  | DEEP HITCH ROUTE – GET TO 1 <sup>ST</sup> DOWN MARKER |
| Х      | GO ROUTE      | CAP COVERAGE – DROPOUT. IF EVEN - LEAVING             |