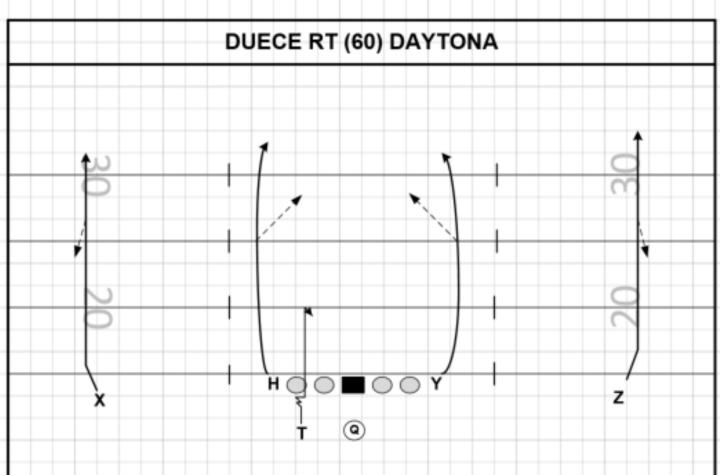

| FAMILY:     | CARS       | CONCEPT: 4 VE     | RTICALS NARROW: SAM OR WILL               |
|-------------|------------|-------------------|-------------------------------------------|
| FORMATION   | NS:        | DUECE             | PROTECTION: 60 - 61                       |
| PROGRESS    | ION: COV   | ERAGE READ        | ALERT: Z/X MATCHUP                        |
| PLAYER      |            | ROUTE             | ASSIGNMENTS                               |
| z           |            | GO ROUTE          | CAP COVERAGE - DROPOUT. IF EVEN - LEAVING |
| Y           |            | SEAM              | 2 HIGH/1 HIGH READ                        |
| т           | т          | AKE IT ROUTE      | 5 YARDS OVER THE CENTER                   |
| н           |            | SEAM              | 2 HIGH/1 HIGH READ                        |
| x           |            | GO ROUTE          | CAP COVERAGE - DROPOUT. IF EVEN - LEAVING |
| PRESSURE PI | LAN: REDIR | ECT PROTECTION TO | SAFETIES TILT                             |
| NOTES:      |            |                   |                                           |
|             |            |                   |                                           |