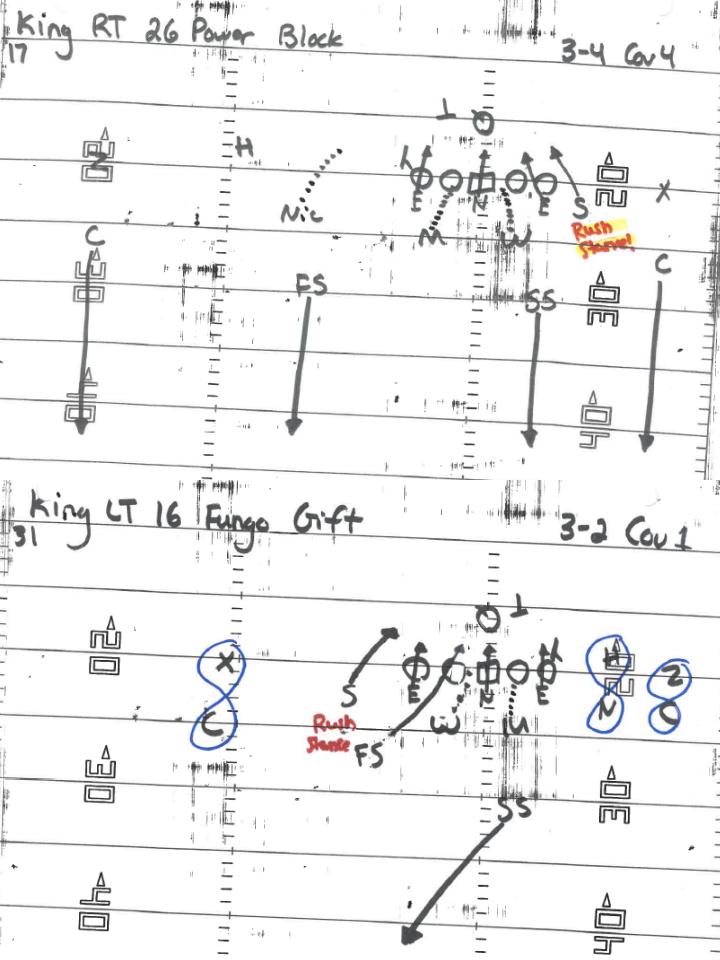

Bears Cold Fls Jucen 500 Ę  $\bigcirc$ 0 4

fungo 

14 King Fls 515 N C 57 E G S Q\_

28 Pour King Fls 1 15 G Q