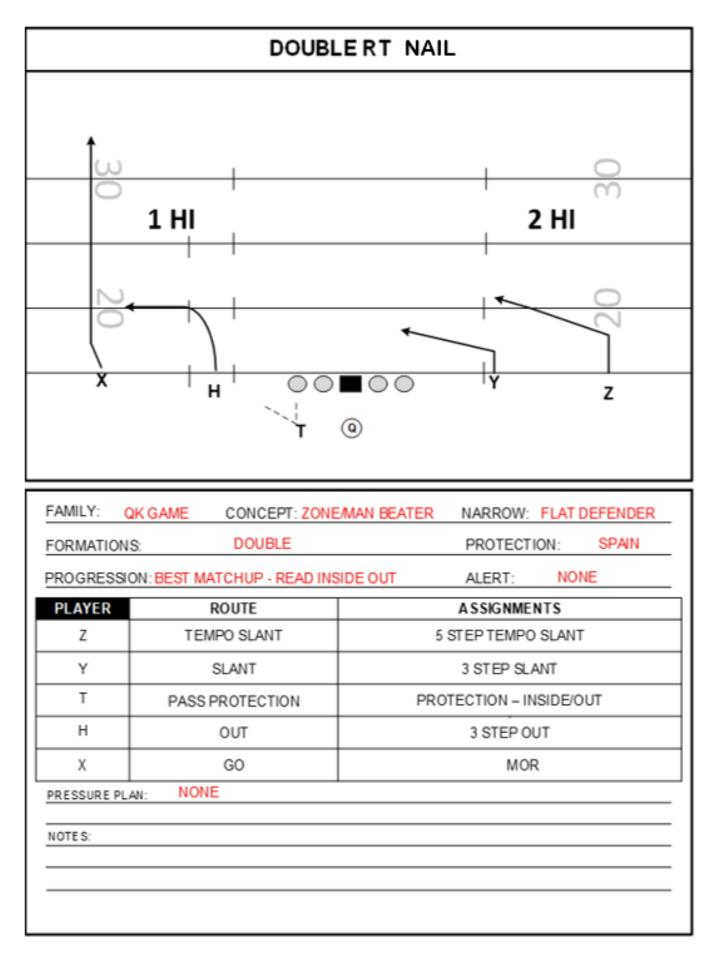

Y                 | GRAB                                                | 5 YD HITCH – PULL OUT WHEN QB MEETS EYES |  |
| Х                 | EXXON SNAG                                          | 2 MAN SNAG ROUTE                         |  |
| Т                 | HOT SWING                                           | 3 HARD STEPS – GIVE EYES TO QB           |  |
| PRESSURE PL       | PRESSURE PLAN: REDIRECT PROTECTION TO SAFETIES TILT |                                          |  |
|                   | 5/6 MAN PRESSURE – THROW HOT/TROUBLE THROW          |                                          |  |
|                   |                                                     |                                          |  |

NOTES: COV 2: SNAG MID POINT COR & WILL / PRESS MAN: BULLETS CHECK



#### DOUBLE RT 99



|                         | DOUBLES RT 90                                              |                                           |  |  |
|-------------------------|------------------------------------------------------------|-------------------------------------------|--|--|
|                         |                                                            |                                           |  |  |
| Family: <mark>Qk</mark> | GAME CONCEPT: HITCH/S                                      |                                           |  |  |
|                         | S: DOUBLES/DUO/TRIPS/TRIO/F<br>POST SAFETY – BEST LOOK/ SP |                                           |  |  |
| PROGRESSIC              | DN: DAYTONA