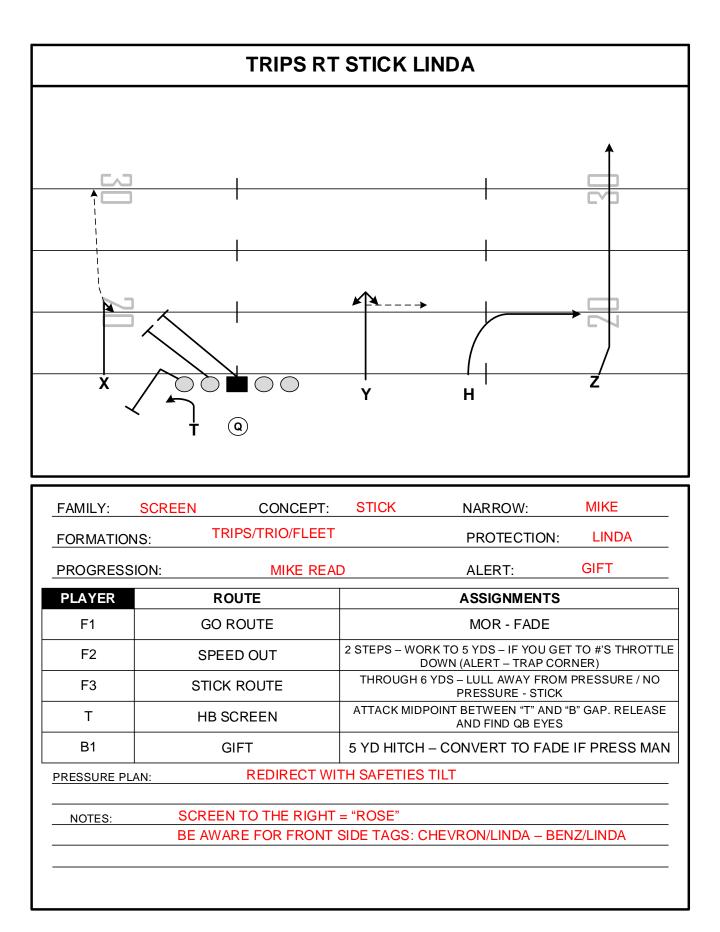

## **SCREENS**

|              | FUEL           |             |  |  |  |
|--------------|----------------|-------------|--|--|--|
|              |                |             |  |  |  |
| FAMILY:      | CONCEPT:       | NARROW:     |  |  |  |
| FORMATIONS:  |                | RUN PLAY    |  |  |  |
| PROGRESS     | ION:           | ALERT:      |  |  |  |
| PLAYER       | ROUTE          | ASSIGNMENTS |  |  |  |
| Z            | SNAG           |             |  |  |  |
| Y            | CORNER         |             |  |  |  |
| н            | PLANE KEY 3    |             |  |  |  |
| Х            | RUN OFF        |             |  |  |  |
| Т            | LINDA          |             |  |  |  |
| PRESSURE PLA | PRESSURE PLAN: |             |  |  |  |
| NOTES:       |                |             |  |  |  |
|              |                |             |  |  |  |