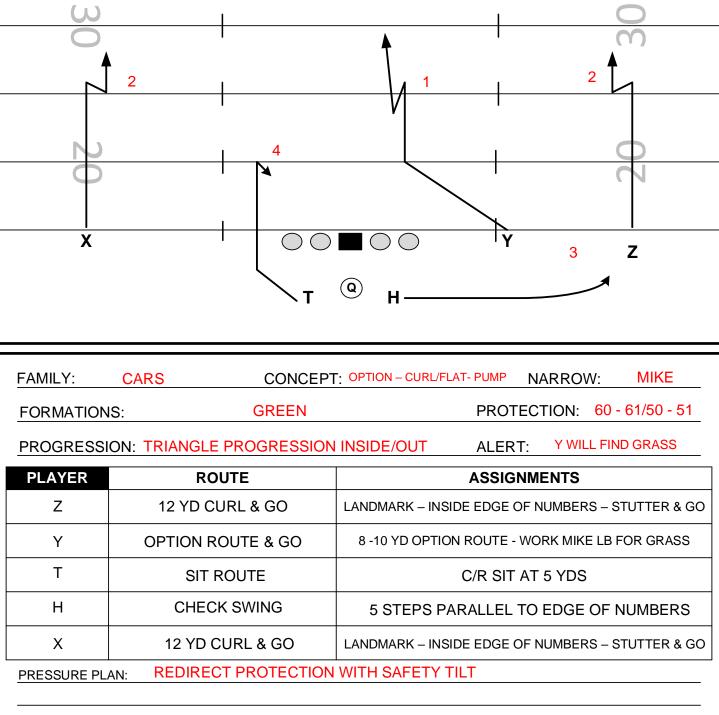

OPTION ROUTE OFF LEVERAGE                                                              |  |
| Т            | SWING                    | C/R SWING – 5 STEPS PARALLEL TO LOS                                                         |  |
| н            | STAIRCASE                | UNDER THE SAM, OVER THE MIKE, FIND GRASS                                                    |  |
| Х            | GO ROUTE                 | MOR - FADE                                                                                  |  |
| PRESSURE PLA | AN: REDIRECT WITH SAFE   | TIES TILT                                                                                   |  |
| NOTES:       |                          |                                                                                             |  |





NOTES: COVER 2 – CURL ROUTES INSIDE RELEASE AND GET BACK TO LANDMARK. COVER 1 – OPTION ROUTE MUST WIN VS/ MIKE LB

| G           | <b>GREEN FREE (50) CHEVRON EXXON</b>                                                                                        |                                                                         |  |
|-------------|-----------------------------------------------------------------------------------------------------------------------------|-------------------------------------------------------------------------|--|
| ↔<br>3 ○    |                                                                                                                             | 2                                                                       |  |
| 20<br>x     |