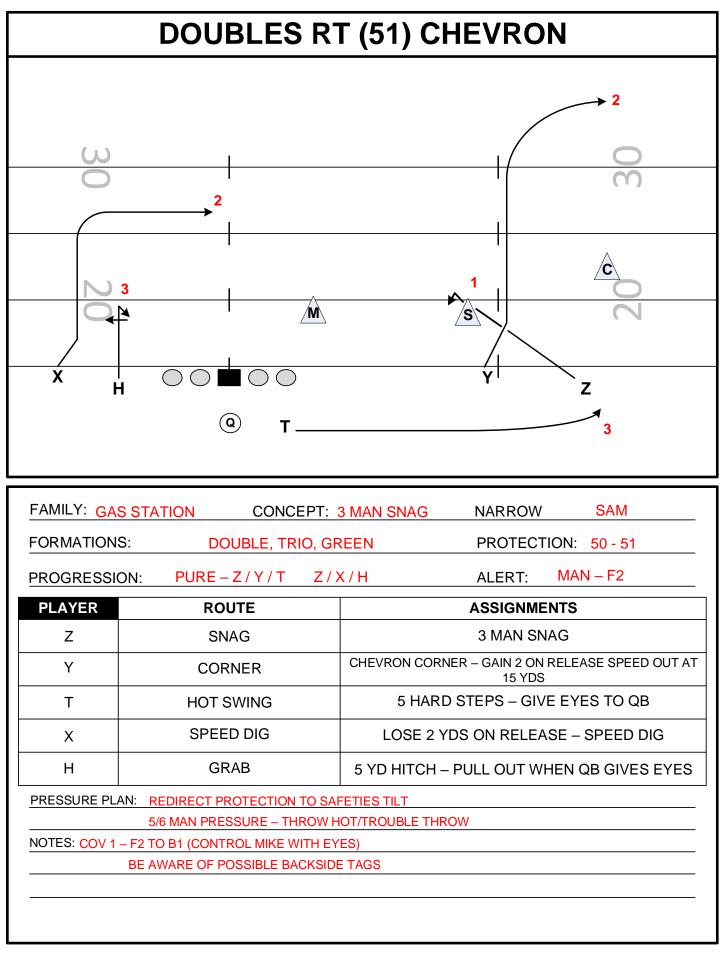

| FAMILY: GA        | S STATION CONCEPT:                                  | 2 MAN SNAG NARROW: WILL                  |  |
|-------------------|-----------------------------------------------------|------------------------------------------|--|
| FORMATION         | NS: DOUBLES                                         | PROTECTION: 50 - 51                      |  |
| PROGRESSION: PURE |                                                     | ALERT: POST VS COV 4                     |  |
| PLAYER            | ROUTE                                               | ASSIGNMENTS                              |  |
| Z                 | 10 YD SPEED DIG                                     | LOSE 2 YDS ON RELEASE – SPEED DIG        |  |
| Н                 | WHEEL                                               | 2 STEP OUT – WHEEL UP THE NUMBERS        |  |
| Y                 | GRAB                                                | 5 YD HITCH – PULL OUT WHEN QB MEETS EYES |  |
| Х                 | EXXON SNAG                                          | 2 MAN SNAG ROUTE                         |  |
| Т                 | HOT SWING                                           | 3 HARD STEPS – GIVE EYES TO QB           |  |
| PRESSURE PL       | PRESSURE PLAN: REDIRECT PROTECTION TO SAFETIES TILT |                                          |  |
|                   | 5/6 MAN PRESSURE – THROW HOT/TROUBLE THROW          |                                          |  |
|                   |                                                     |                                          |  |

NOTES: COV 2: SNAG MID POINT COR & WILL / PRESS MAN: BULLETS CHECK