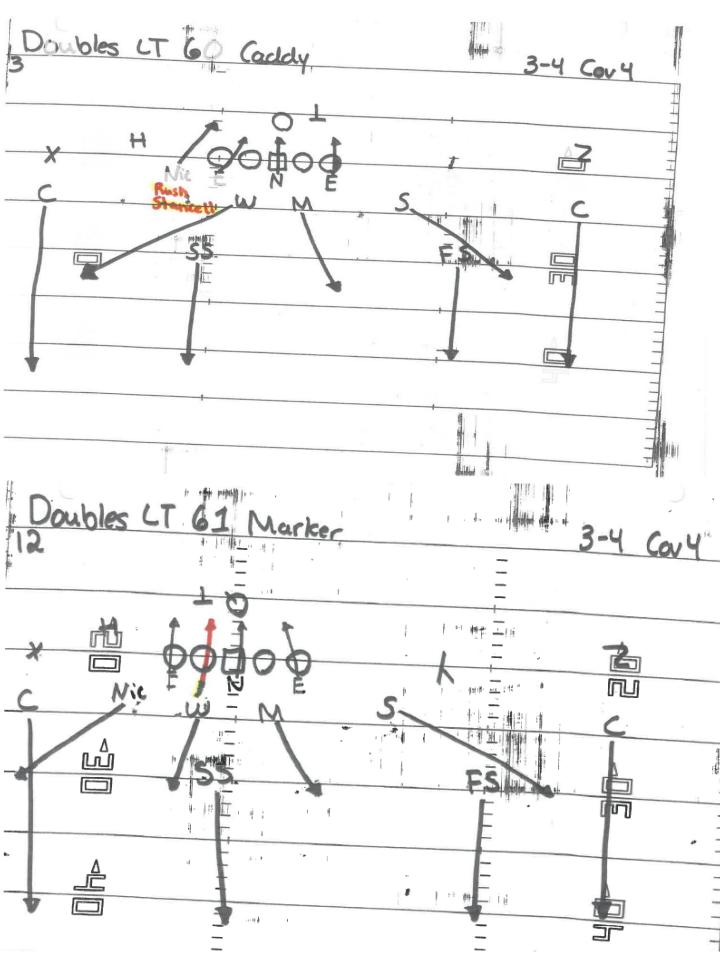

#### DOUBLES RT (61) CADDY

| FAMILY:     | CARS                        | CONCEPT:                 | Y CROSS                                    | NARROW:           | WILL             |
|-------------|-----------------------------|--------------------------|--------------------------------------------|-------------------|------------------|
| FORMATIONS: |                             | DOUBLE, TRIO, GREEN      |                                            | PROTECTION        | l: 60 - 61       |
| PROGRESSI   | ON:                         | ALERT – H, Y, Z, TROUBLE |                                            | ALERT:            | X MATCHUP        |
| PLAYER      |                             | ROUTE                    |                                            | ASSIGNMENT        | 6                |
| Z           |                             | POST CURL                | POST CURL 12-15 – CURL UP AND FIND THE WIN |                   | THE WINDOW       |
| Y           |                             | STAIRCASE                | UNDER THE                                  | SAM, OVER THE M   | IIKE, FIND GRASS |
| Т           |                             | SWING                    | C/R SWIN                                   | IG – 5 STEPS PAR/ | ALLEL TO LOS     |
| н           |                             | SPEED OUT                | BE                                         | AWARE OF TRAP (   | CORNER           |
| Х           |                             | GO ROUTE                 |                                            | MOR - FADE        |                  |
| PRESSURE PL | PRESSURE PLAN: REDIRECT WIT |                          | TIES TILT                                  |                   |                  |
| NOTES:      |                             |                          |                                            |                   |                  |

#### **DOUBLES RT (60) MARKER**

PROGRESSION: PICK A SIDE – INSIDE OUT TO T

ALERT:

**Z/X MATCHUP** 

| PLAYER | ROUTE         | ASSIGNMENTS                                           |
|--------|---------------|-------------------------------------------------------|
| Z      | GO ROUTE      | CAP COVERAGE – DROPOUT. IF EVEN - LEAVING             |
| Y      | MARKER ROUTE  | DEEP HITCH ROUTE – GET TO 1 <sup>ST</sup> DOWN MARKER |
| Т      | TAKE IT ROUTE | 5 YARDS OVER THE CENTER                               |
| Н      | MARKER ROUTE  | DEEP HITCH ROUTE – GET TO 1 <sup>ST</sup> DOWN MARKER |
| Х      | GO ROUTE      | CAP COVERAGE – DROPOUT. IF EVEN - LEAVING             |