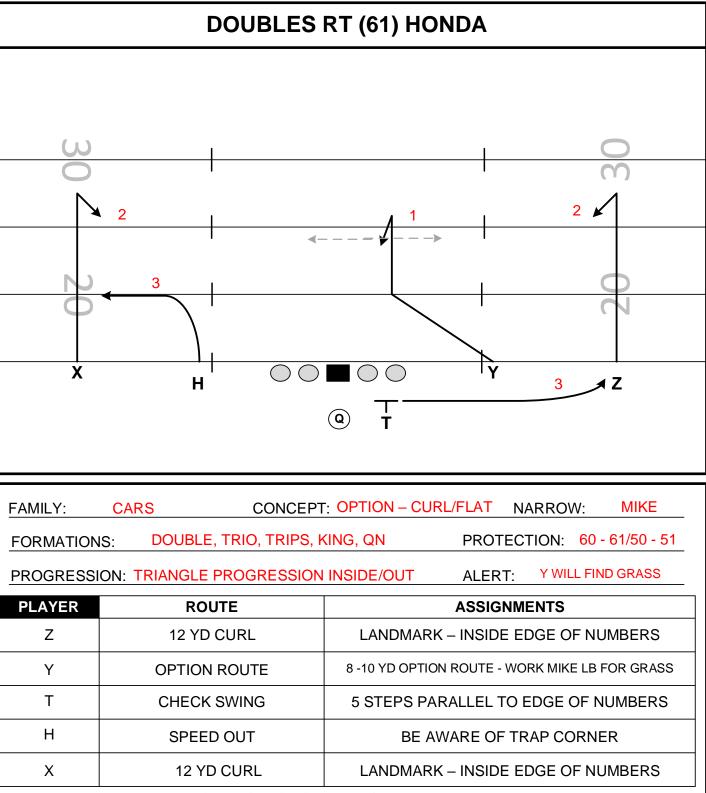

#### DOUBLES RT (61) CADDY

| FAMILY:     | CARS                        | CONCEPT:                 | Y CROSS                                    | NARROW:           | WILL             |
|-------------|-----------------------------|--------------------------|--------------------------------------------|-------------------|------------------|
| FORMATIONS: |                             | DOUBLE, TRIO, GREEN      |                                            | PROTECTION        | l: 60 - 61       |
| PROGRESSI   | ON:                         | ALERT – H, Y, Z, TROUBLE |                                            | ALERT:            | X MATCHUP        |
| PLAYER      |                             | ROUTE                    |                                            | ASSIGNMENT        | 6                |
| Z           |                             | POST CURL                | POST CURL 12-15 – CURL UP AND FIND THE WIN |                   | THE WINDOW       |
| Y           |                             | STAIRCASE                | UNDER THE                                  | SAM, OVER THE M   | IIKE, FIND GRASS |
| Т           |                             | SWING                    | C/R SWIN                                   | IG – 5 STEPS PAR/ | ALLEL TO LOS     |
| н           |                             | SPEED OUT                | BE                                         | AWARE OF TRAP (   | CORNER           |
| Х           |                             | GO ROUTE                 |                                            | MOR - FADE        |                  |
| PRESSURE PL | PRESSURE PLAN: REDIRECT WIT |                          | TIES TILT                                  |                   |                  |
| NOTES:      |                             |                          |                                            |                   |                  |