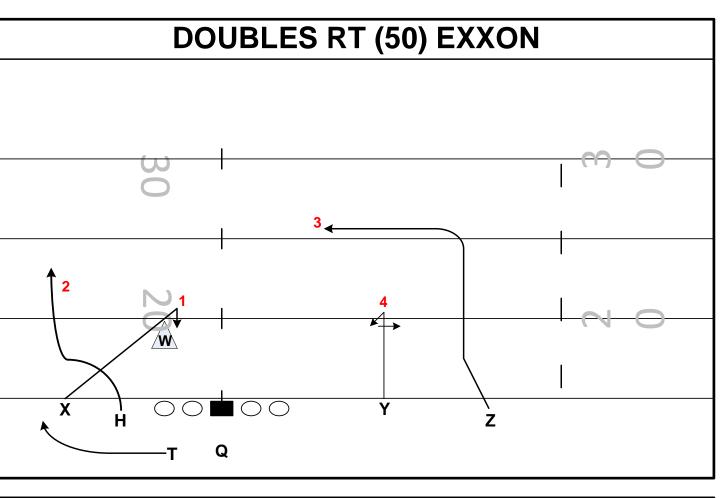

| FAMILY: GA        | S STATION CONCEPT:                                  | 2 MAN SNAG NARROW: WILL                  |  |
|-------------------|-----------------------------------------------------|------------------------------------------|--|
| FORMATION         | NS: DOUBLES                                         | PROTECTION: 50 - 51                      |  |
| PROGRESSION: PURE |                                                     | ALERT: POST VS COV 4                     |  |
| PLAYER            | ROUTE                                               | ASSIGNMENTS                              |  |
| Z                 | 10 YD SPEED DIG                                     | LOSE 2 YDS ON RELEASE – SPEED DIG        |  |
| Н                 | WHEEL                                               | 2 STEP OUT – WHEEL UP THE NUMBERS        |  |
| Y                 | GRAB                                                | 5 YD HITCH – PULL OUT WHEN QB MEETS EYES |  |
| Х                 | EXXON SNAG                                          | 2 MAN SNAG ROUTE                         |  |
| Т                 | HOT SWING                                           | 3 HARD STEPS – GIVE EYES TO QB           |  |
| PRESSURE PL       | PRESSURE PLAN: REDIRECT PROTECTION TO SAFETIES TILT |                                          |  |
|                   | 5/6 MAN PRESSURE – THROW HOT/TROUBLE THROW          |                                          |  |
|                   |                                                     |                                          |  |

NOTES: COV 2: SNAG MID POINT COR & WILL / PRESS MAN: BULLETS CHECK