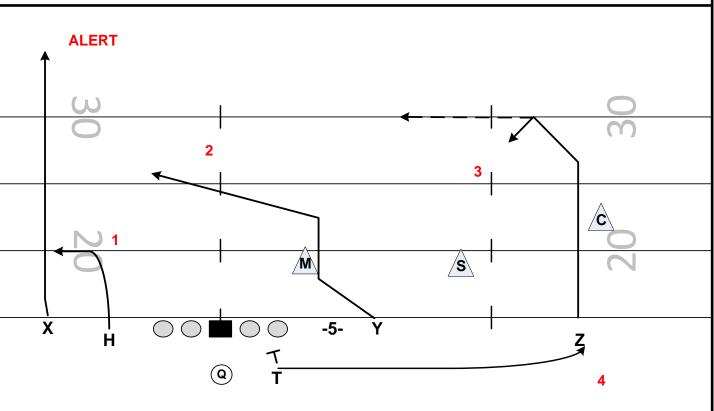

#### **DOUBLES RT (60) BENZ**

|             | DOODLLO                                             |                |                      |                                 |
|-------------|-----------------------------------------------------|----------------|----------------------|---------------------------------|
| ALER        | т                                                   |                | ۵                    | LERT                            |
| 30          |                                                     |                |                      | 0                               |
| 2           |                                                     | 2              | 1                    | 0                               |
| 0           | 3                                                   |                | <del>}</del>         | 2                               |
| X<br>INDY   |                                                     |                | Υ                    | Z                               |
|             | `т @                                                |                |                      |                                 |
| FAMILY:     | CARS CONCEPT: DR                                    | RIVE (HIGH-LC  | W) NARROW:           | SAM                             |
| FORMATION   | S: DOUBLE, QUEEN, TRIC                              | O, TRIPS       | PROTECTIO            | N: 60 – 61/ 50 - 51             |
| PROGRESSI   | ON: ALERT – H / Y / TROUBLE                         | (MIKE RD)      | ALERT:               | INDY                            |
| PLAYER      | ROUTE                                               |                | ASSIGNMEN            | ſS                              |
| Z           | POST                                                | POST           | ROUTE – BREAK A      | AT 10-12 YDS                    |
| Y           | BASIC ROUTE                                         | 10 – 12 YD DIG | – FIND GRASS. ASSUM  | E 1 <sup>ST</sup> WINDOW CLOSED |
| Т           | SIT ROUTE                                           |                | C/R SIT AT 5 Y       | DS                              |
| н           | SHALLOW CROSS                                       | RELEASE AT H   | EELS OF DL – AIM 5-6 | YDS OPPOSITE HASH               |
| X           | INDY ROUTE                                          | FADE/GL        | ANCE/DROPOUT/        | STUTTER FADE                    |
| PRESSURE PL | AN: REDIRECT PROTECTIO                              | N WITH SAFET   | TES TILT             |                                 |
| NOTES:      | QB WILL SIGNAL "X" IND<br>IF SAFETIES ROTATE TO STR |                | OUTE BECOMES         | #2                              |
| 9/13/2020   |                                                     |                |                      |                                 |