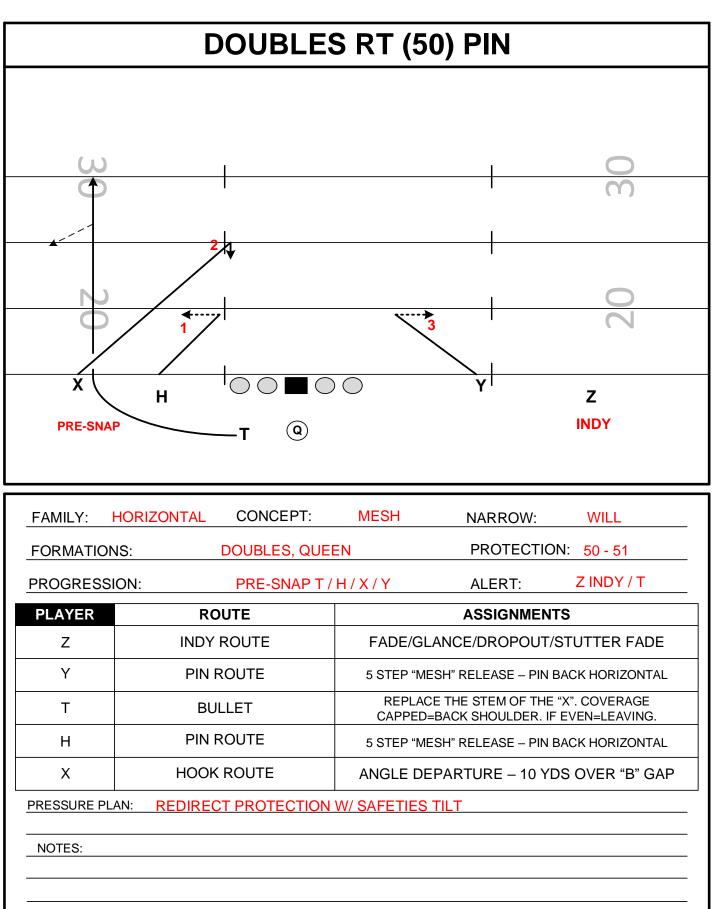

N





# FRONT BLITZ RUN GAME PROTECTION































## **RUN GAME**

DBLS 5% (h C 5 J E 0 Ģ G Q 79C 12 95 C E Í JEJ "push Call" Q  $\overline{T}$ 

Fls Cali Hot TRIC 5/3 C Č Q Q J E O 0 0 Q

Inic F/3 12 کے E 3 Q



43 Jusen 5/5 15 C N 5 Ĕ N  $\mathcal{C}$  $\bigcirc$ G Q

Bears Cold Fls Jucen 500 Ę  $\bigcirc$ 0 4



fungo 



14 King Fls 515 N C 57 E G S Q\_

28 Pour King Fls 1 15 G Q









## Protections

Dbls 3-4 FIS 53 Out C C E QAQ Q C 0 0 Ø 0 T

3-4 5/3 50 FIS C Out ß С EQNER О 0 G G 0 T

Race Ę(s 5/S C R E O G 0 С 0 Ŷ Las 69 3-4

5/5 F/s C C S e Z Q € 🚄 0 0 C 0

Fls \$ 0 HOLOK. Э 60 rk C

 $\sqrt[3]{e} \sqrt[3]{e} \sqrt$ 

Jucen 31 Fleed £ts C Ċ B 513 R E C G С





## DECEPTIVES





## NEW PASS PLAYS







## PASS GAME





#### **DOUBLES RT (50) MESH**





#### DOUBLES RT (61) CADDY



| FAMILY:     | CARS                        | CONCEPT:                 | Y CROSS                                    | NARROW:           | WILL             |
|-------------|-----------------------------|--------------------------|--------------------------------------------|-------------------|------------------|
| FORMATIONS: |                             | DOUBLE, TRIO, GREEN      |                                            | PROTECTION        | l: 60 - 61       |
| PROGRESSI   | ON:                         | ALERT – H, Y, Z, TROUBLE |                                            | ALERT:            | X MATCHUP        |
| PLAYER      |                             | ROUTE                    |                                            | ASSIGNMENT        | 6