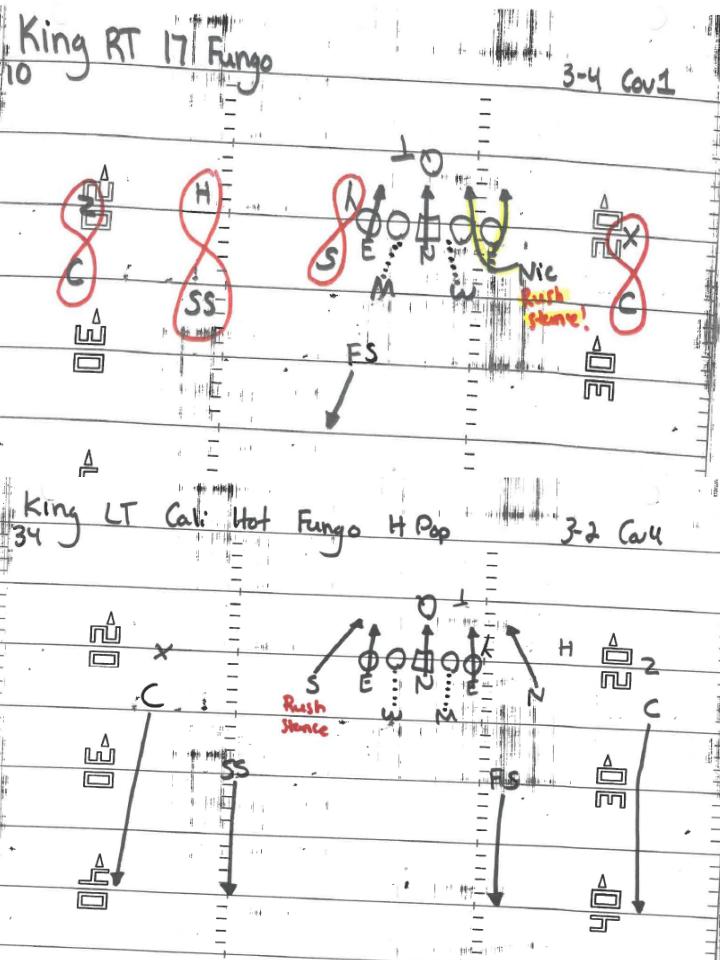

Bears Cold Fls Jucen 500 Ę  $\bigcirc$ 0 4

fungo 

14 King Fls 515 N C 57 E G S Q\_

28 Pour King Fls 1 15 G Q