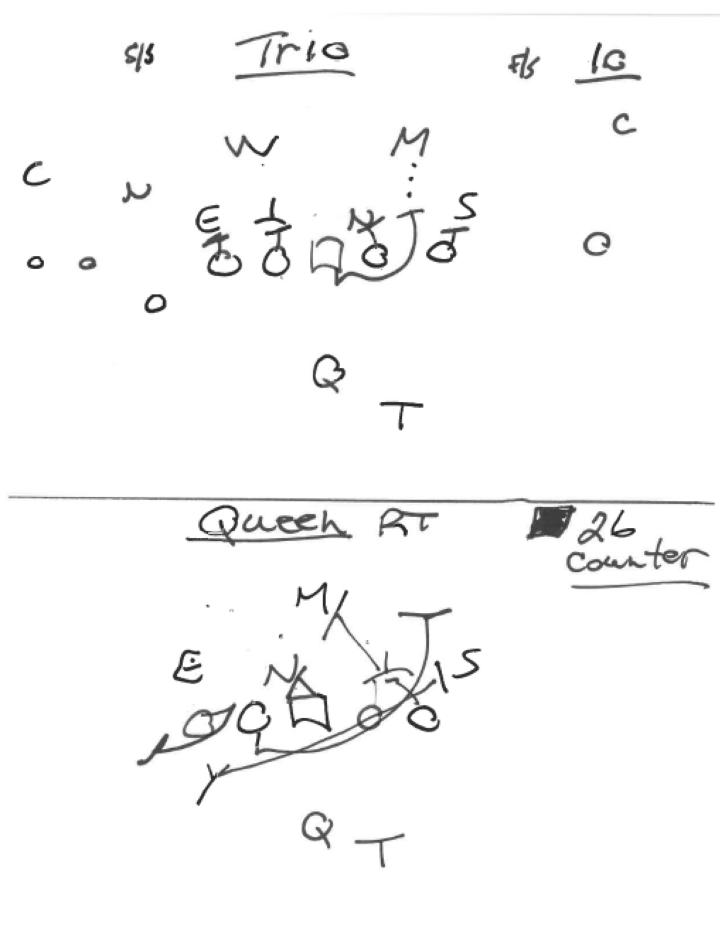

### TRIO RT (50) EXXON

| Family: Ga                                                         | S STATION CONCEPT:                                                                                | 2 MAN SNAG NARROW: WILL                  |  |  |
|--------------------------------------------------------------------|---------------------------------------------------------------------------------------------------|------------------------------------------|--|--|
| FORMATION                                                          | NS: TRIO                                                                                          | PROTECTION: 50 - 51                      |  |  |
| PROGRESS                                                           | ION: PURE                                                                                         | ALERT: POST VS COV 4                     |  |  |
| PLAYER                                                             | ROUTE                                                                                             | ASSIGNMENTS                              |  |  |
| Z                                                                  | 10-12 YD POST                                                                                     | VERTICAL RELEASE – LOCK POST             |  |  |
| н                                                                  | 10 YD SPEED DIG                                                                                   | LOSE 2 YDS ON RELEASE – SPEED DIG        |  |  |
| Y                                                                  | GRAB                                                                                              | 5 YD HITCH – PULL OUT WHEN QB MEETS EYES |  |  |
| Х                                                                  | EXXON SNAG                                                                                        | 2 MAN SNAG ROUTE                         |  |  |
| Т                                                                  | HOT SWING                                                                                         | 3 HARD STEPS – GIVE EYES TO QB           |  |  |
| PRESSURE PL                                                        | PRESSURE PLAN: REDIRECT PROTECTION TO SAFETIES TILT<br>5/6 MAN PRESSURE – THROW HOT/TROUBLE THROW |                                          |  |  |
| NOTES: COV 2: SNAG MID POINT COR & WILL / PRESS MAN: BULLETS CHECK |                                                                                                   |                                          |  |  |
|                                                                    |                                                                                                   |                                          |  |  |

|              | QUEEN RT (61) CADDY      |                                                                                             |  |
|--------------|--------------------------|---------------------------------------------------------------------------------------------|--|
|              | r                        |                                                                                             |  |
| 0            | 2                        | 3                                                                                           |  |
| 20           |                          | S<br>S<br>S<br>S<br>S<br>S<br>S<br>S<br>S<br>S<br>S<br>S<br>S<br>S<br>S<br>S<br>S<br>S<br>S |  |
| X            | ○○■○○ -{<br>Y<br>@ T     | 5- H<br>Z<br>4                                                                              |  |
| FAMILY:      | CARS CONCEPT:            | Y CROSS NARROW: WILL                                                                        |  |
| FORMATION    | S: QUEEN, TRIO, GR       | EEN PROTECTION: 60 - 61                                                                     |  |
| PROGRESSIC   | ON: ALERT – H, Y, Z, TRO | UBLE ALERT: X MATCHUP                                                                       |  |
| PLAYER       | ROUTE                    | ASSIGNMENTS                                                                                 |  |
| Z            | POST CURL                | 12-15 – CURL UP AND FIND THE WINDOW                                                         |  |
| Y            | OPTION ROUTE             | 5 YD OPTION ROUTE OFF LEVERAGE                                                              |  |
| Т            | SWING                    | C/R SWING – 5 STEPS PARALLEL TO LOS                                                         |  |
| н            | STAIRCASE                | UNDER THE SAM, OVER THE MIKE, FIND GRASS                                                    |  |
| Х            | GO ROUTE                 | MOR - FADE                                                                                  |  |
| PRESSURE PLA | AN: REDIRECT WITH SAFE   | TIES TILT                                                                                   |  |
| NOTES:       |                          |                                                                                             |  |