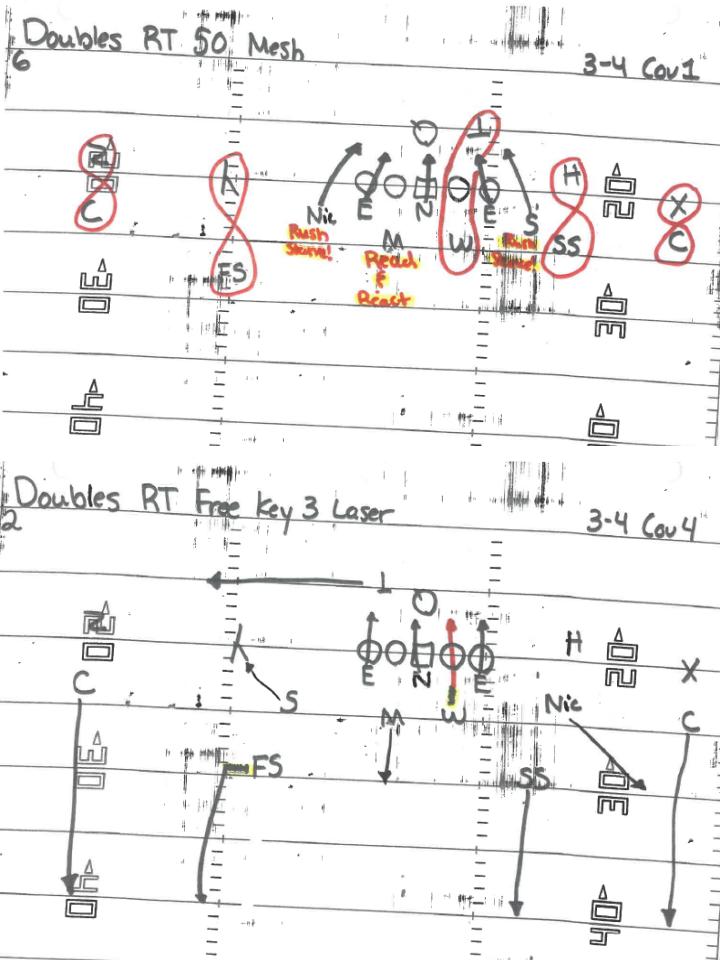

|                           | #13 Senior      |
|                  |           |                                   |            |                           |                 |
|                  |           | Kenneth<br>Brown                  |            | Red= Returning<br>Starter |                 |
|                  |           |                                   | #41 Senior |                           |                 |





# FRONT BLITZ STUNTS



### THE BALL

12% RULE
Turnovers:
•Sacks:
•Penalties:
•Drop balls:



#### CREATING EXPLOSIVES "THIS IS WHO WE ARE" (9)

#### AN EXPLOSIVE RUN IS:

JO+ YDZ

#### AN EXPLOSIVE PASS IS:

JP+ AD2





## 3<sup>RD</sup> DOWN "CONVERT" (40%)



ASCENDER



### **REDZONE** 100%







## GAME PLAN





# FRONT BLITZ RUN GAME PROTECTION































## **RUN GAME**

DBLS 5% (h C 5 J E 0 Ģ G Q 79C 12 95 C E Í JEJ "push Call" Q  $\overline{T}$ 

Fls Cali Hot TRIC 5/3 C Č Q Q J E O 0 0 Q

Inic F/3 12 کے E 3 Q



43 Jusen 5/5 15 C N 5 Ĕ N  $\mathcal{C}$  $\bigcirc$ G Q

Bears Cold Fls Jucen 500 Ę  $\bigcirc$ 0 4



fungo 



14 King Fls 515 N C 57 E G S Q\_

28 Pour King Fls 1 15 G Q









## Protections

Dbls 3-4 FIS 53 Out C C E QAQ Q C 0 0 Ø 0 T

3-4 5/3 50 FIS C Out ß С EQNER О 0 G G 0 T

Race Ę(s 5/S C R E O G 0 С 0 Ŷ Las 69 3-4

5/5 F/s C C S e Z Q € 🚄 0 0 C 0

Fls \$ 0 HOLOK. Э 60 rk C

 $\sqrt[3]{e} \sqrt[3]{e} \sqrt$ 

Jucen 31 Fleed £ts C Ċ B 513 R E C G С





## DECEPTIVES





## NEW PASS PLAYS







## PASS GAME





#### **DOUBLES RT (50) MESH**





#### DOUBLES RT (61) CADDY



| FAMILY: