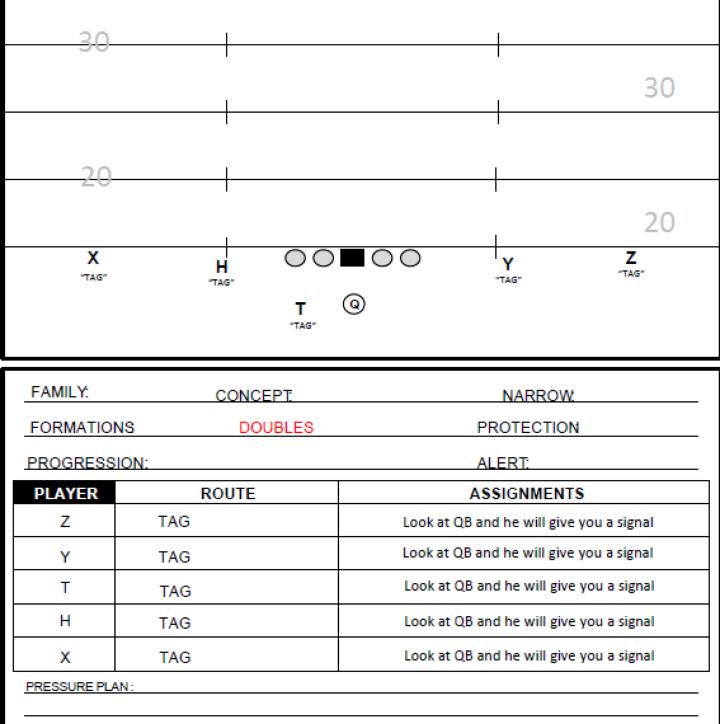

GRAB                                                | 5 YD HITCH – PULL OUT WHEN QB MEETS EYES |  |
| Х                 | EXXON SNAG                                          | 2 MAN SNAG ROUTE                         |  |
| Т                 | HOT SWING                                           | 3 HARD STEPS – GIVE EYES TO QB           |  |
| PRESSURE PL       | PRESSURE PLAN: REDIRECT PROTECTION TO SAFETIES TILT |                                          |  |
|                   | 5/6 MAN PRESSURE – THROW HOT/TROUBLE THROW          |                                          |  |
|                   |                                                     |                                          |  |

NOTES: COV 2: SNAG MID POINT COR & WILL / PRESS MAN: BULLETS CHECK



#### DOUBLE RT 99



|                         | DOUBLES RT 90                                              |                                           |  |  |
|-------------------------|------------------------------------------------------------|-------------------------------------------|--|--|
|                         |                                                            |                                           |  |  |
| Family: <mark>Qk</mark> | GAME CONCEPT: HITCH/S                                      |                                           |  |  |
|                         | S: DOUBLES/DUO/TRIPS/TRIO/F<br>POST SAFETY – BEST LOOK/ SP |                                           |  |  |
| PROGRESSIC              | DN: DAYTONA                                                | ALERT: BEST MA