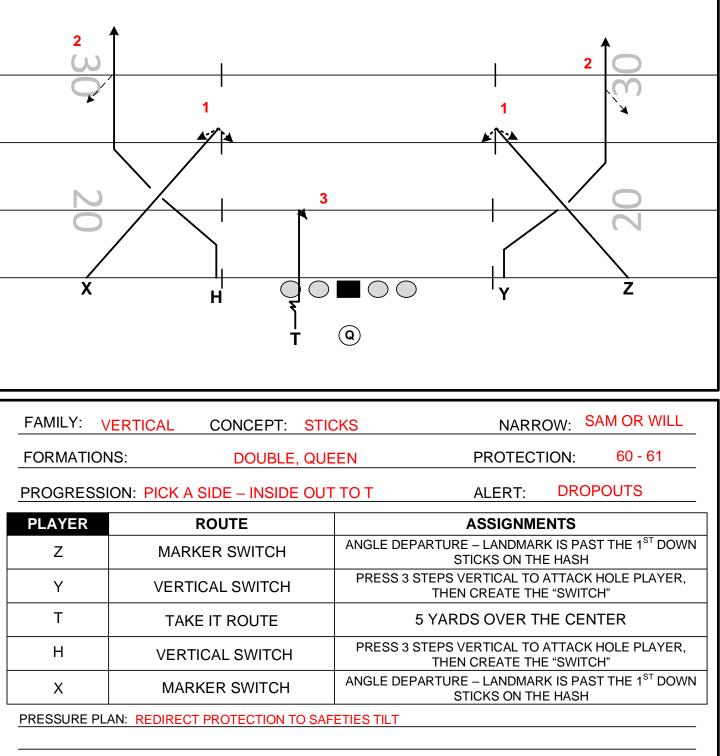

# DUECE RT (60) DAYTONA SWITCH

| FAMILY: VE    | RTICAL CONCEPT: STI         | ICKS NARROW: SAM OR WILL                                                   |
|---------------|-----------------------------|----------------------------------------------------------------------------|
| FORMATIONS    | DUECE                       | PROTECTION: 60 - 61                                                        |
| PROGRESSIO    | N: PICK A SIDE - INSIDE OU  | T TO T ALERT: DROPOUTS                                                     |
| PLAYER        | ROUTE                       | ASSIGNMENTS                                                                |
| z             | VERTICAL SWITCH             | ANGLE DEPARTURE – MIDDLE OF THE FIELD OPEN –<br>BEND, MIDDLE CLOSED - SEAM |
| Y             | VERTICAL SWITCH             | PRESS 3 STEPS VERTICAL TO ATTACK HOLE PLAYER,<br>THEN CREATE THE "SWITCH"  |
| т             | TAKE IT ROUTE               | 5 YARDS OVER THE CENTER                                                    |
| н             | VERTICAL SWITCH             | PRESS 3 STEPS VERTICAL TO ATTACK HOLE PLAYER,<br>THEN CREATE THE "SWITCH"  |
| x             | VERTICAL SWITCH             | ANGLE DEPARTURE – MIDDLE OF THE FIELD OPEN –<br>BEND, MIDDLE CLOSED - SEAM |
| PRESSURE PLAN | : REDIRECT PROTECTION TO SA | FETIES TILT                                                                |
| NOTES:        |                             |                                                                            |
|               |                             |                                                                            |
|               |                             |                                                                            |