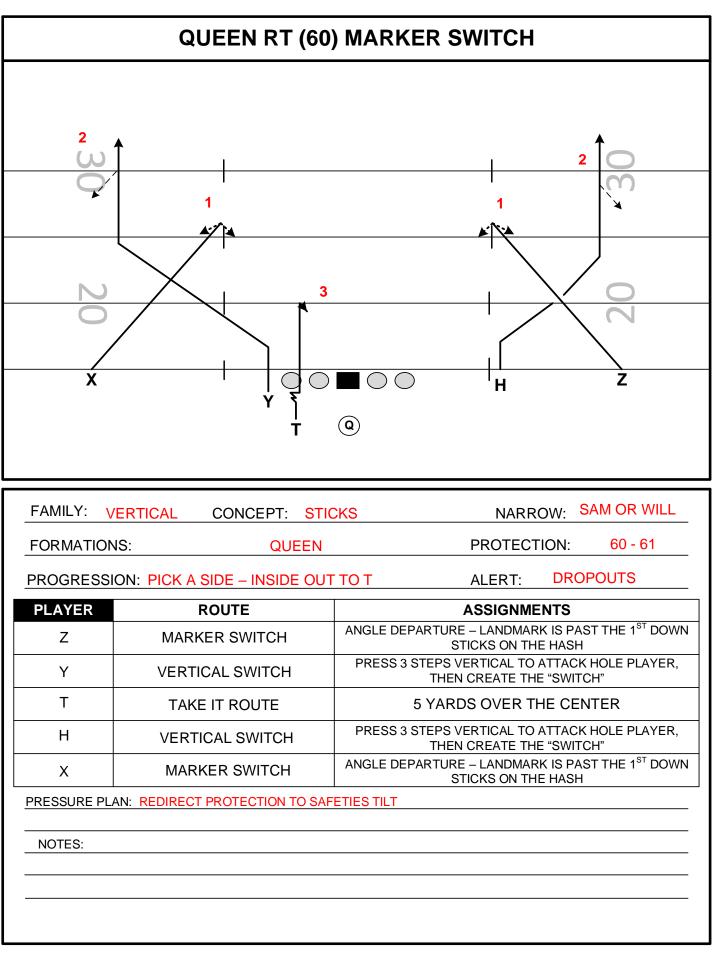

#### **DOUBLES RT (60) MARKER SWITCH**

PRESSURE PLAN: REDIRECT PROTECTION WITH SAFETY TILT

NOTES: COVER 2 – CURL ROUTES INSIDE RELEASE AND GET BACK TO LANDMARK. COVER 1 – OPTION ROUTE MUST WIN VS/ MIKE LB

NOTES: COVER 2 – CURL ROUTES INSIDE RELEASE AND GET BACK TO LANDMARK. COVER 1 – OPTION ROUTE MUST WIN VS/ MIKE LB

| G           | <b>GREEN FREE (50) CHEVRON EXXON</b>                                                                                        |                                                                         |  |
|-------------|-----------------------------------------------------------------------------------------------------------------------------|-------------------------------------------------------------------------|--|
| ↔<br>3 ○    |                                                                                                                             | 2                                                                       |  |
| 20<br>x     |                                                                                                                             |                                                                         |  |
| FAMILY: GAS |                                                                                                                             | 3 MAN SNAG NARROW SAM<br>PROTECTION: 50 - 51                            |  |
| PROGRESSIC  |                                                                                                                             |                                                                         |  |
| PLAYER      | ROUTE                                                                                                                       | ASSIGNMENTS                                                             |  |
| Z<br>Y      | SNAG                                                                                                                        | 3 MAN SNAG<br>CHEVRON CORNER – GAIN 2 ON RELEASE SPEED OUT AT<br>15 YDS |  |
| Т           | RAIL ROUTE                                                                                                                  | 3 HARD STEPS – VERTICAL UP NUMBERS                                      |  |
| X           | SNAG                                                                                                                        | 3 MAN SNAG                                                              |  |
| Н           | HOT SWING                                                                                                                   | 5 HARD STEPS – GIVE EYES TO QB                                          |  |
|             | N: REDIRECT PROTECTION TO S/<br>5/6 MAN PRESSURE – THROW<br>- F2 TO B1 (CONTROL MIKE WITH E<br>BE AWARE OF POSSIBLE BACKSII | HOT/TROUBLE THROW<br>YES)                                               |  |