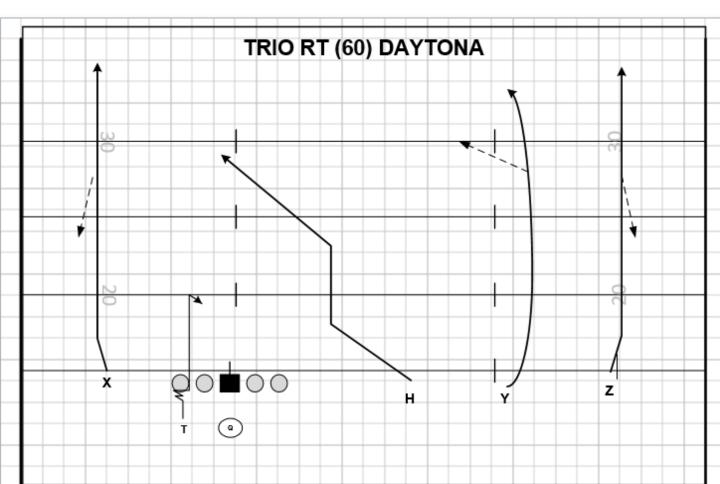

#### **DOUBLES RT (60) DAYTONA**

| FAMILY:                    | CARS   | CONCEPT: 4 VERTI | CALS NARROW: SAM OR WILL                  |
|----------------------------|--------|------------------|-------------------------------------------|
| FORMATION                  | S:     | DOUBLE, TRIO     | PROTECTION: 60 - 61                       |
| PROGRESSION: COVERAGE READ |        | ERAGE READ       | ALERT: Z/X MATCHUP                        |
| PLAYER                     |        | ROUTE            | ASSIGNMENTS                               |
| Z                          |        | GO ROUTE         | CAP COVERAGE – DROPOUT. IF EVEN - LEAVING |
| Y                          | Y SEAM |                  | 2 HIGH/1 HIGH READ                        |
| Т                          | Т      | AKE IT ROUTE     | 5 YARDS OVER THE CENTER                   |
| Н                          |        | SEAM             | 2 HIGH/1 HIGH READ                        |
| Х                          |        | GO ROUTE         | CAP COVERAGE – DROPOUT. IF EVEN - LEAVING |
|                            | · · ·  |                  |                                           |

PRESSURE PLAN: REDIRECT PROTECTION TO SAFETIES TILT