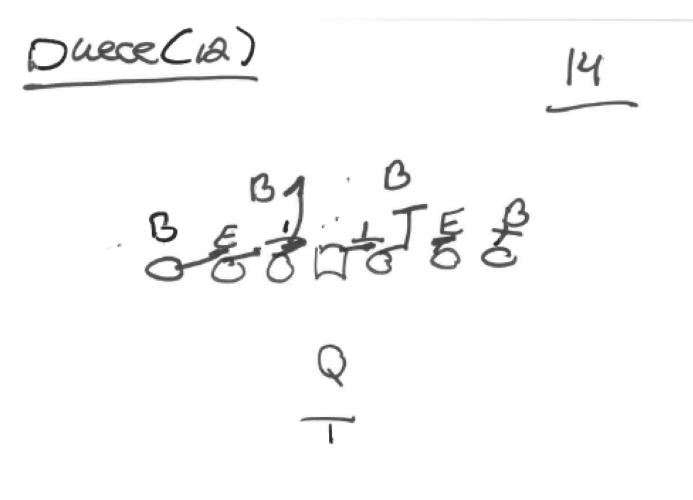

| FAMILY:     | CARS       | CONCEPT: 4 VE     | RTICALS NARROW: SAM OR WILL               |
|-------------|------------|-------------------|-------------------------------------------|
| FORMATION   | NS:        | DUECE             | PROTECTION: 60 - 61                       |
| PROGRESS    | ION: COV   | ERAGE READ        | ALERT: Z/X MATCHUP                        |
| PLAYER      |            | ROUTE             | ASSIGNMENTS                               |
| z           |            | GO ROUTE          | CAP COVERAGE - DROPOUT. IF EVEN - LEAVING |
| Y           |            | SEAM              | 2 HIGH/1 HIGH READ                        |
| т           | т          | AKE IT ROUTE      | 5 YARDS OVER THE CENTER                   |
| н           |            | SEAM              | 2 HIGH/1 HIGH READ                        |
| x           |            | GO ROUTE          | CAP COVERAGE - DROPOUT. IF EVEN - LEAVING |
| PRESSURE PI | LAN: REDIR | ECT PROTECTION TO | SAFETIES TILT                             |
| NOTES:      |            |                   |                                           |
|             |            |                   |                                           |