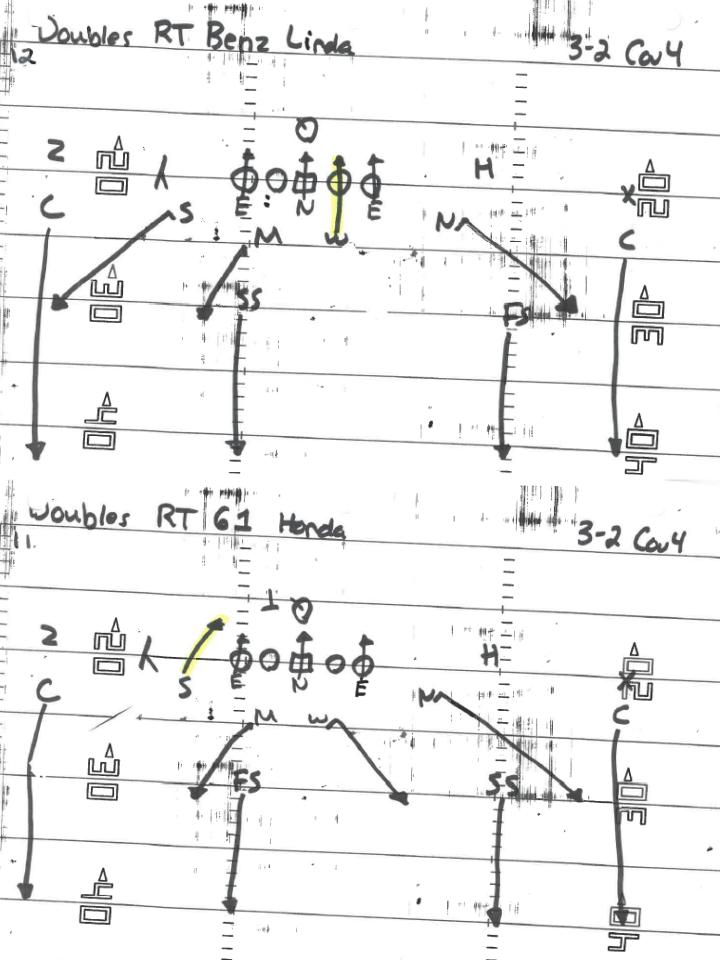

#### **DOUBLES RT (60) BENZ**

|             | DOODLLO                                             |                |                      |                                 |
|-------------|-----------------------------------------------------|----------------|----------------------|---------------------------------|
| ALER        | т                                                   |                | ۵                    | LERT                            |
| 30          |                                                     |                |                      | 0                               |
| 2           |                                                     | 2              | 1                    | 0                               |
| 0           | 3                                                   |                | <del>}</del>         | 2                               |
| X<br>INDY   |                                                     |                | Υ                    | Z                               |
|             | `т @                                                |                |                      |                                 |
| FAMILY:     | CARS CONCEPT: DR                                    | RIVE (HIGH-LC  | W) NARROW:           | SAM                             |
| FORMATION   | S: DOUBLE, QUEEN, TRIC                              | O, TRIPS       | PROTECTIO            | N: 60 – 61/ 50 - 51             |
| PROGRESSI   | ON: ALERT – H / Y / TROUBLE                         | (MIKE RD)      | ALERT:               | INDY                            |
| PLAYER      | ROUTE                                               |                | ASSIGNMEN            | ſS                              |
| Z           | POST                                                | POST           | ROUTE – BREAK A      | AT 10-12 YDS                    |
| Y           | BASIC ROUTE                                         | 10 – 12 YD DIG | – FIND GRASS. ASSUM  | E 1 <sup>ST</sup> WINDOW CLOSED |
| Т           | SIT ROUTE                                           |                | C/R SIT AT 5 Y       | DS                              |
| н           | SHALLOW CROSS                                       | RELEASE AT H   | EELS OF DL – AIM 5-6 | YDS OPPOSITE HASH               |
| X           | INDY ROUTE                                          | FADE/GL        | ANCE/DROPOUT/        | STUTTER FADE                    |
| PRESSURE PL | AN: REDIRECT PROTECTIO                              | N WITH SAFET   | TES TILT             |                                 |
| NOTES:      | QB WILL SIGNAL "X" IND<br>IF SAFETIES ROTATE TO STR |                | OUTE BECOMES         | #2                              |
| 9/13/2020   |                                                     |                |                      |                                 |