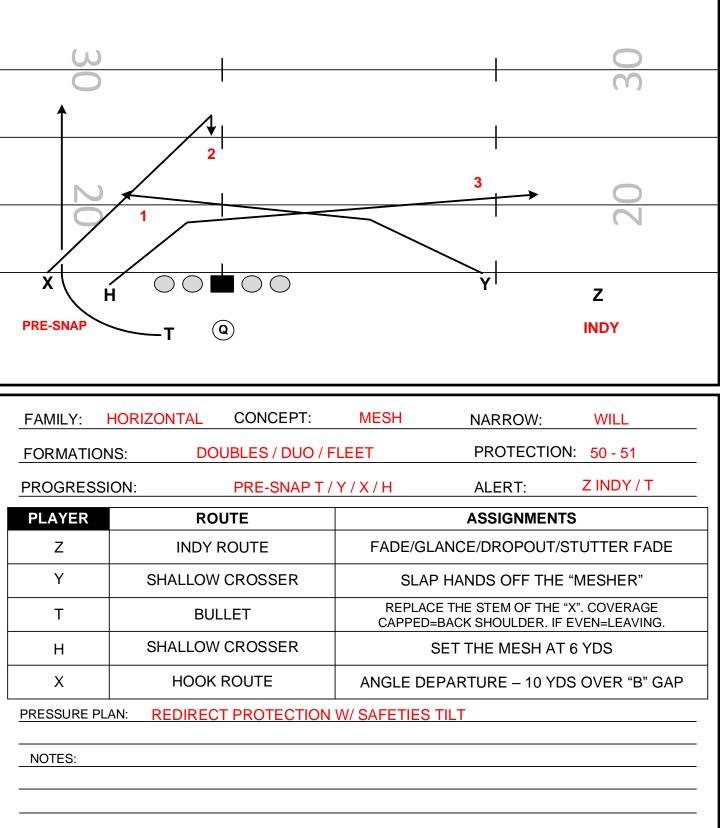

LAN





# FRONT BLITZ RUN GAME PROTECTION































## **RUN GAME**

DBLS 5% (h C 5 J E 0 Ģ G Q 79C 12 95 C E Í JEJ "push Call" Q  $\overline{T}$ 

Fls Cali Hot TRIC 5/3 C Č Q Q J E O 0 0 Q

Inic F/3 12 کے E 3 Q



43 Jusen 5/5 15 C N 5 Ĕ N  $\mathcal{C}$  $\bigcirc$ G Q

Bears Cold Fls Jucen 500 Ę  $\bigcirc$ 0 4



fungo 



14 King Fls 515 N C 57 E G S Q\_

28 Pour King Fls 1 15 G Q









## Protections

Dbls 3-4 FIS 53 Out C C E QAQ Q C 0 0 Ø 0 T

3-4 5/3 50 FIS C Out ß С EQNER О 0 G G 0 T

Race Ę(s 5/S C R E O G 0 С 0 Ŷ Las 69 3-4

5/5 F/s C C S e Z Q € 🚄 0 0 C 0

Fls \$ 0 HOLOK. Э 60 rk C

 $\sqrt[3]{e} \sqrt[3]{e} \sqrt$ 

Jucen 31 Fleed £ts C Ċ B 513 R E C G С





## DECEPTIVES





## NEW PASS PLAYS







## PASS GAME





#### **DOUBLES RT (50) MESH**





#### DOUBLES RT (61) CADDY



| FAMILY:     | CARS                        | CONCEPT:                 | Y CROSS                                    | NARROW:           | WILL             |
|-------------|-----------------------------|--------------------------|--------------------------------------------|-------------------|------------------|
| FORMATIONS: |                             | DOUBLE, TRIO, GREEN      |                                            | PROTECTION        | l: 60 - 61       |
| PROGRESSI   | ON:                         | ALERT – H, Y, Z, TROUBLE |                                            | ALERT:            | X MATCHUP        |
| PLAYER      |                             | ROUTE                    |                                            | ASSIGNMENT        |