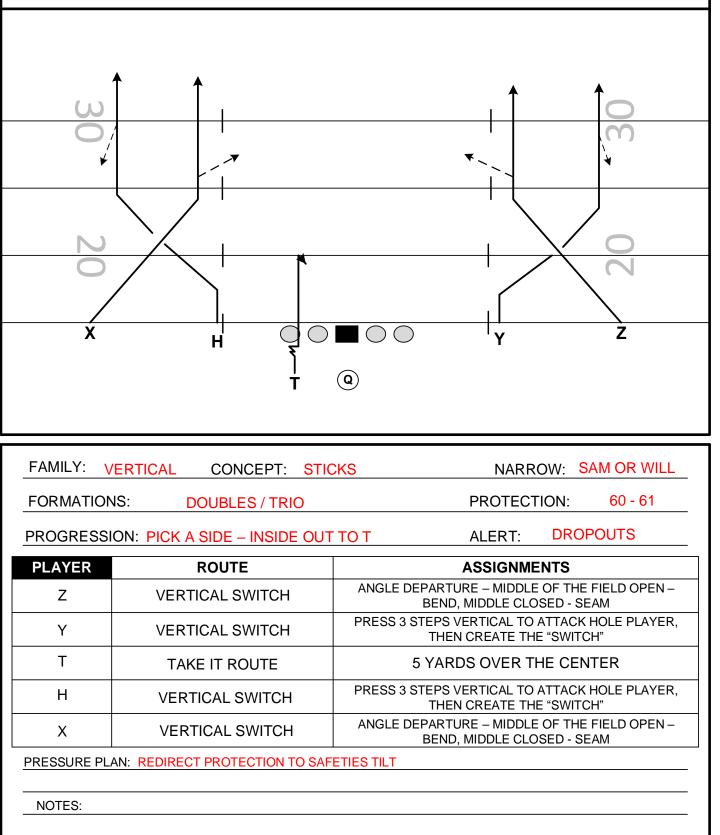

# DUECE RT (60) DAYTONA SWITCH

| FAMILY: VE    | RTICAL CONCEPT: STI         | ICKS NARROW: SAM OR WILL                                                   |
|---------------|-----------------------------|----------------------------------------------------------------------------|
| FORMATIONS    | DUECE                       | PROTECTION: 60 - 61                                                        |
| PROGRESSIO    | N: PICK A SIDE - INSIDE OU  | T TO T ALERT: DROPOUTS                                                     |
| PLAYER        | ROUTE                       | ASSIGNMENTS                                                                |
| z             | VERTICAL SWITCH             | ANGLE DEPARTURE – MIDDLE OF THE FIELD OPEN –<br>BEND, MIDDLE CLOSED - SEAM |
| Y             | VERTICAL SWITCH             | PRESS 3 STEPS VERTICAL TO ATTACK HOLE PLAYER,<br>THEN CREATE THE "SWITCH"  |
| т             | TAKE IT ROUTE               | 5 YARDS OVER THE CENTER                                                    |
| н             | VERTICAL SWITCH             | PRESS 3 STEPS VERTICAL TO ATTACK HOLE PLAYER,<br>THEN CREATE THE "SWITCH"  |
| x             | VERTICAL SWITCH             | ANGLE DEPARTURE – MIDDLE OF THE FIELD OPEN –<br>BEND, MIDDLE CLOSED - SEAM |
| PRESSURE PLAN | : REDIRECT PROTECTION TO SA | FETIES TILT                                                                |
| NOTES:        |                             |                                                                            |
|               |                             |                                                                            |
|               |                             |                                                                            |