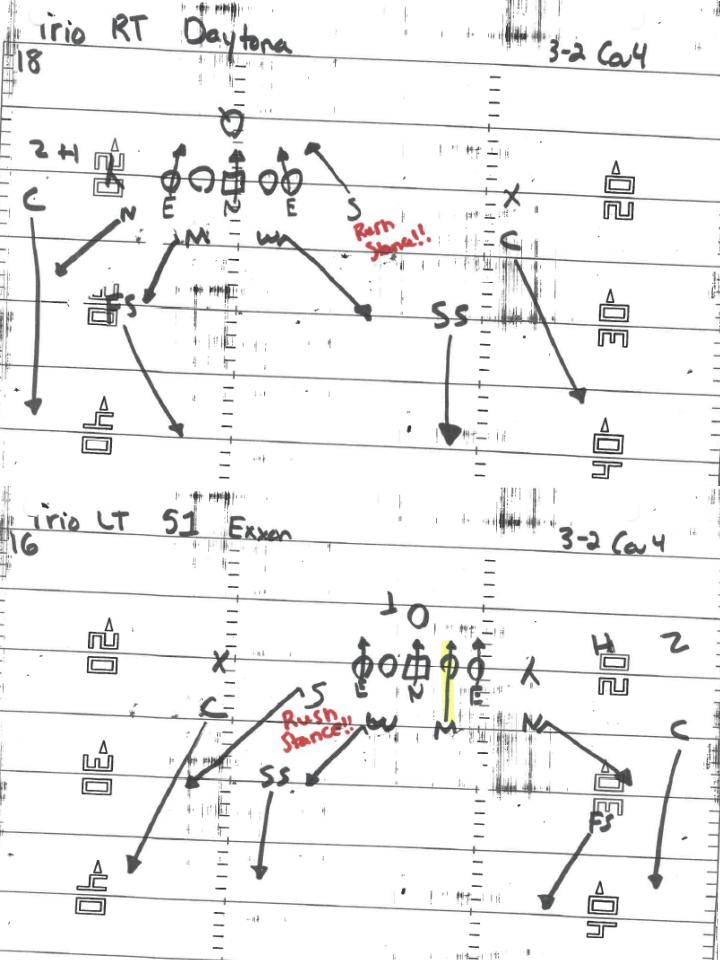

#### **DOUBLES RT (60) DAYTONA**

| FAMILY:                    | CARS   | CONCEPT: 4 VERTI | CALS NARROW: SAM OR WILL                  |
|----------------------------|--------|------------------|-------------------------------------------|
| FORMATION                  | S:     | DOUBLE, TRIO     | PROTECTION: 60 - 61                       |
| PROGRESSION: COVERAGE READ |        | ERAGE READ       | ALERT: Z/X MATCHUP                        |
| PLAYER                     |        | ROUTE            | ASSIGNMENTS                               |
| Z                          |        | GO ROUTE         | CAP COVERAGE – DROPOUT. IF EVEN - LEAVING |
| Y                          | Y SEAM |                  | 2 HIGH/1 HIGH READ                        |
| Т                          | Т      | AKE IT ROUTE     | 5 YARDS OVER THE CENTER                   |
| Н                          |        | SEAM             | 2 HIGH/1 HIGH READ                        |
| Х                          |        | GO ROUTE         | CAP COVERAGE – DROPOUT. IF EVEN - LEAVING |
|                            | · · ·  |                  |                                           |

### TRIO RT (50) EXXON

| Family: Ga                                                         | S STATION CONCEPT:                                                                                | 2 MAN SNAG NARROW: WILL                  |  |  |
|--------------------------------------------------------------------|---------------------------------------------------------------------------------------------------|------------------------------------------|--|--|
| FORMATION                                                          | NS: TRIO                                                                                          | PROTECTION: 50 - 51                      |  |  |
| PROGRESS                                                           | ION: PURE                                                                                         | ALERT: POST VS COV 4                     |  |  |
| PLAYER                                                             | ROUTE                                                                                             | ASSIGNMENTS                              |  |  |
| Z                                                                  | 10-12 YD POST                                                                                     | VERTICAL RELEASE – LOCK POST             |  |  |
| н                                                                  | 10 YD SPEED DIG                                                                                   | LOSE 2 YDS ON RELEASE – SPEED DIG        |  |  |
| Y                                                                  | GRAB                                                                                              | 5 YD HITCH – PULL OUT WHEN QB MEETS EYES |  |  |
| Х                                                                  | EXXON SNAG                                                                                        | 2 MAN SNAG ROUTE                         |  |  |
| Т                                                                  | HOT SWING                                                                                         | 3 HARD STEPS – GIVE EYES TO QB           |  |  |
| PRESSURE PL                                                        | PRESSURE PLAN: REDIRECT PROTECTION TO SAFETIES TILT<br>5/6 MAN PRESSURE – THROW HOT/TROUBLE THROW |                                          |  |  |
| NOTES: COV 2: SNAG MID POINT COR & WILL / PRESS MAN: BULLETS CHECK |                                                                                                   |                                          |  |  |
|                                                                    |                                                                                                   |                                          |  |  |