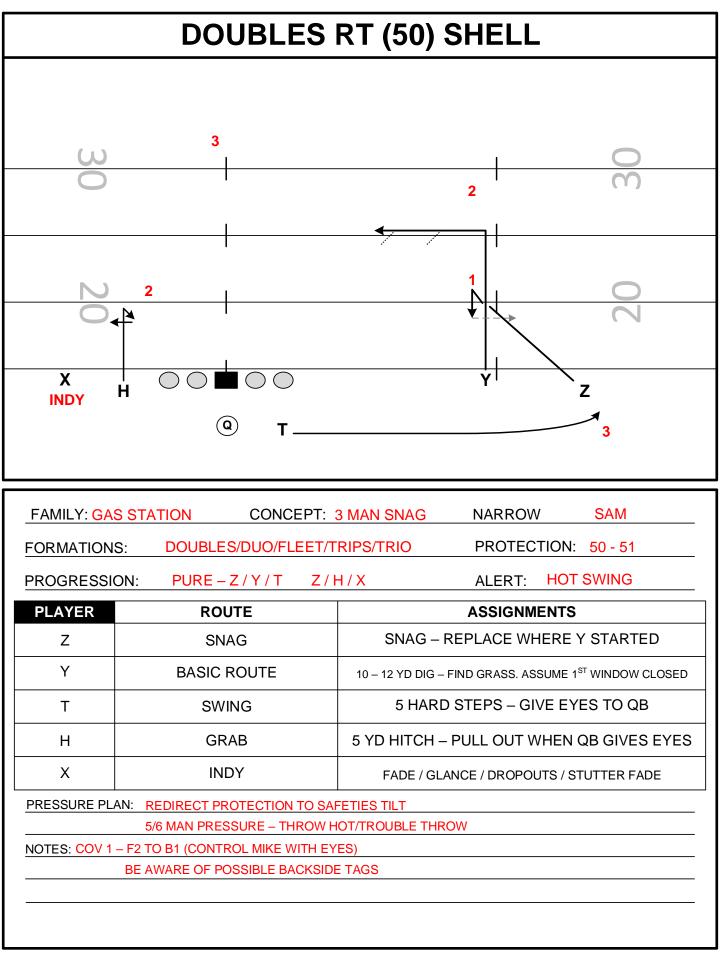

| FAMILY: GA        | S STATION CONCEPT:                                  | 2 MAN SNAG NARROW: WILL                  |  |
|-------------------|-----------------------------------------------------|------------------------------------------|--|
| FORMATION         | NS: DOUBLES                                         | PROTECTION: 50 - 51                      |  |
| PROGRESSION: PURE |                                                     | ALERT: POST VS COV 4                     |  |
| PLAYER            | ROUTE                                               | ASSIGNMENTS                              |  |
| Z                 | 10 YD SPEED DIG                                     | LOSE 2 YDS ON RELEASE – SPEED DIG        |  |
| Н                 | WHEEL                                               | 2 STEP OUT – WHEEL UP THE NUMBERS        |  |
| Y                 | GRAB                                                | 5 YD HITCH – PULL OUT WHEN QB MEETS EYES |  |
| Х                 | EXXON SNAG                                          | 2 MAN SNAG ROUTE                         |  |
| Т                 | HOT SWING                                           | 3 HARD STEPS – GIVE EYES TO QB           |  |
| PRESSURE PL       | PRESSURE PLAN: REDIRECT PROTECTION TO SAFETIES TILT |                                          |  |
|                   | 5/6 MAN PRESSURE – THROW HOT/TROUBLE THROW          |                                          |  |
|                   |                                                     |                                          |  |

NOTES: COV 2: SNAG MID POINT COR & WILL / PRESS MAN: BULLETS CHECK