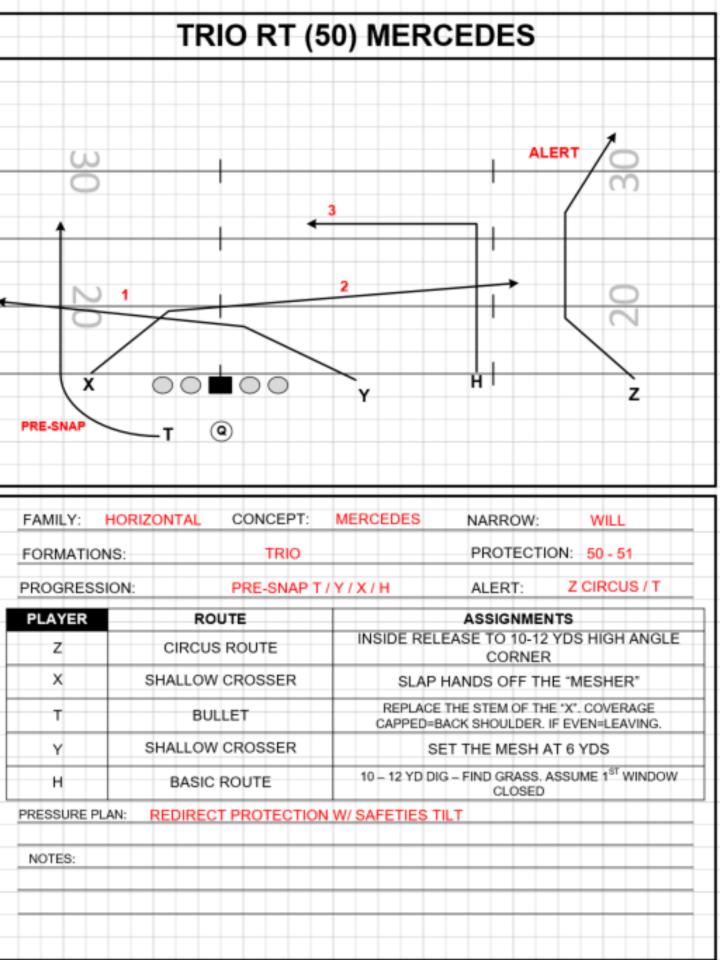

### TRIO RT (50) EXXON

| Family: Ga                                                         | S STATION CONCEPT:                                                                                | 2 MAN SNAG NARROW: WILL                  |  |  |
|--------------------------------------------------------------------|---------------------------------------------------------------------------------------------------|------------------------------------------|--|--|
| FORMATION                                                          | NS: TRIO                                                                                          | PROTECTION: 50 - 51                      |  |  |
| PROGRESS                                                           | ION: PURE                                                                                         | ALERT: POST VS COV 4                     |  |  |
| PLAYER                                                             | ROUTE                                                                                             | ASSIGNMENTS                              |  |  |
| Z                                                                  | 10-12 YD POST                                                                                     | VERTICAL RELEASE – LOCK POST             |  |  |
| н                                                                  | 10 YD SPEED DIG                                                                                   | LOSE 2 YDS ON RELEASE – SPEED DIG        |  |  |
| Y                                                                  | GRAB                                                                                              | 5 YD HITCH – PULL OUT WHEN QB MEETS EYES |  |  |
| Х                                                                  | EXXON SNAG                                                                                        | 2 MAN SNAG ROUTE                         |  |  |
| Т                                                                  | HOT SWING                                                                                         | 3 HARD STEPS – GIVE EYES TO QB           |  |  |
| PRESSURE PL                                                        | PRESSURE PLAN: REDIRECT PROTECTION TO SAFETIES TILT<br>5/6 MAN PRESSURE – THROW HOT/TROUBLE THROW |                                          |  |  |
| NOTES: COV 2: SNAG MID POINT COR & WILL / PRESS MAN: BULLETS CHECK |                                                                                                   |                                          |  |  |
|                                                                    |                                                                                                   |                                          |  |  |