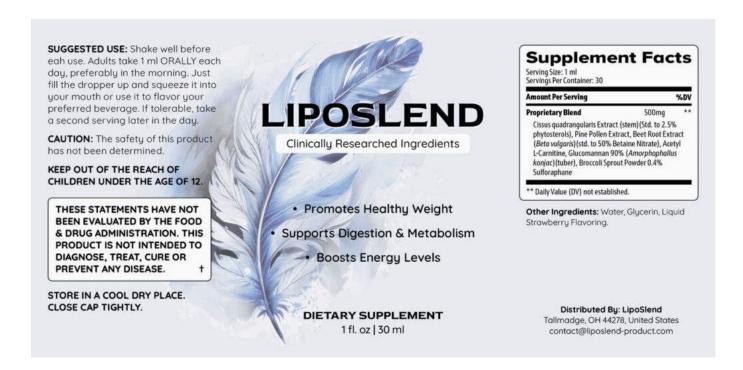

#### LipoSlend Supplement Facts Label

Each LipoSlend bottle contains a mixture of plants, herbs and nutrients as well as other active ingredients. The 500mg proprietary formulation contains all ingredients.

#### LipoSlend is available in 30 servings of 1mL each.

The LipoSlend proprietary blend contains 500mg each of the following: Cissus quadrangularis (standardized at 2.5% phytosterols), Pine pollen, Beetroot (standardized at 50% betaine nitrate), Acetyl-L-carnitine (standardized as 50% betaine nitrate), and Broccoli sprout powder (standardized for 0.4% sulforaphane).

Other ingredients (inactive), including water, glycerin and liquid strawberry flavoring

#### How to take LipoSlend

LipoSlend's makers recommend drinking one drop of LipoSlend daily straight or mixing it with your favorite beverage.

- LipoSlend is a liquid that you can take 1 full dropper per day.
- LipoSlend can be taken directly under the tongue or added to any beverage.
- According to the official LipoSlend site, the supplement has 179,500 satisfied customers. The company says that it has not seen any "side effects" from these customers.