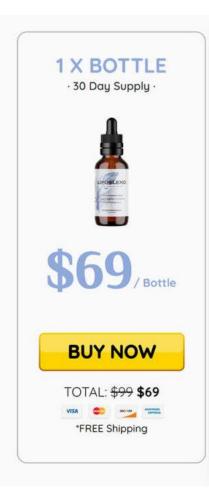

### LipoSlend Pricing

• LipoSlend is \$99 per bottle. As part of the 2024 promotion, LipoSlend's makers have reduced the cost to \$69 or less per bottle.

This is what you will pay today if you order LipoSlend from the official website, the only place where it's available:

- 1 Bottle: \$69. + Free Shipping
- 3 bottles: \$177 (59 cents per bottle) + free shipping + 2 bonus eBooks
- 6 bottles: \$294 (49 cents per bottle) + free shipping +
  2 Bonus eBooks

• Each bottle contains 30 servings (30mL) of LipoSlend. Take one dropper (1mL), daily, to lose weight.