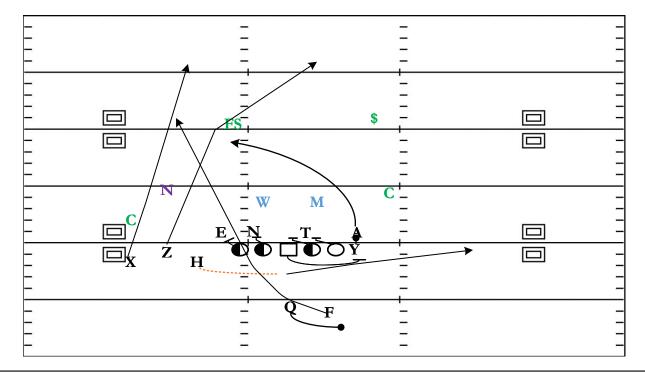

## 3x1 Nub Smoke: RB Backdoor

| QTR | TIME  | D & D  | YD LINE | HASH | SCORE |
|-----|-------|--------|---------|------|-------|
| 1st | 15:00 | 1 & 10 | -25     | LM   | 0 - 0 |

STRATEGY: Get the runningback lost in the shuffle as you smoke motion, and play-action w/ a pull towards the Field Side and have the X & Z run off the Coverage.

QB READS & PROGRESSION: Play-Action Roll – Inside Vertical – RB Backdoor - Over

| X | Run Off Vertical<br>Lean Inside                  | LT | Aggressive Full Slide<br>C-Gap |
|---|--------------------------------------------------|----|--------------------------------|
| Н | Smoke Motion<br>Distraction Flat                 | LG | Aggressive Full Slide<br>B-Gap |
| Υ | Slam Protect Anchor<br>Release to Over           | С  | Protect Pull<br>To Field C-Gap |
| Z | Hard Inside Release<br>Vertical                  | RG | Aggressive Full Slide<br>A-Gap |
| F | Play-Action<br>Find an Opening<br>Backdoor Route | RT | Aggressive Full Slide<br>B-Gap |