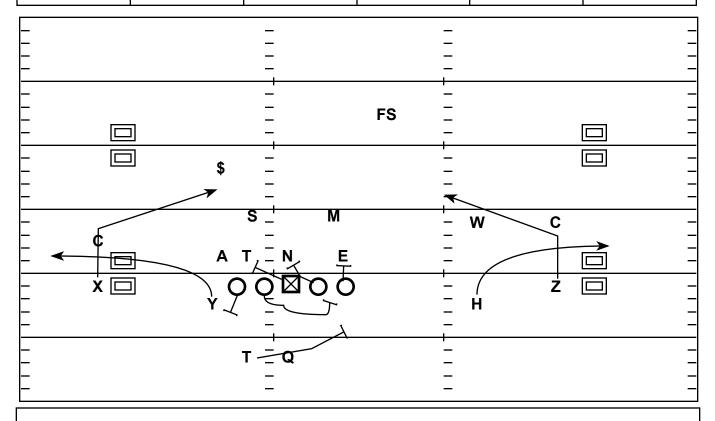

## 2x2 Wing: PAP Slant-Shoot

| Quarter | Time | D&D   | YD Line | Hash | Score   |
|---------|------|-------|---------|------|---------|
| 3rd     | 9:36 | 2 - 2 | 24      | L    | 14 - 28 |

Strategy: Attack the Flat Defender giving your QB an easy read

QB Progression/Read: Read the Flat Defender - Throw Opposite of him

| X - Slant                             |
|---------------------------------------|
| H - Shoot                             |
| Y - Shoot                             |
| Z - Slant                             |
| T - PAP Mesh to any Outside<br>Threat |

| LT - Man Locked on Anchor            |
|--------------------------------------|
| LG - Protect Pull to C-Gap<br>Threat |
| C - Back Protect 4i                  |
| RG - Back Protect Nose               |
| RT - Man Lock on End                 |