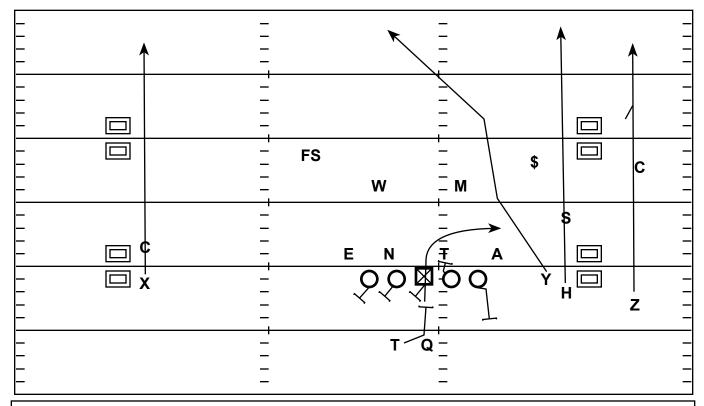

## 3x1 Open: PAP Four Verts

| Quarter | Time  | D & D  | YD Line | Hash | Score   |
|---------|-------|--------|---------|------|---------|
| 4th     | 12:33 | 2 - 16 | -13     | R    | 21 - 44 |

Strategy: Attack the defense that doesn't have any high safeties. Take the Top off the Defense with four vertical elements

QB Progression/Read: Peek Single Side Vertical - Chair - Slot Vertical

| X - Vertical                          |
|---------------------------------------|
| H - Vertical                          |
| Y - Chair Route                       |
| Z - Vertical Convert to Deep<br>Hitch |