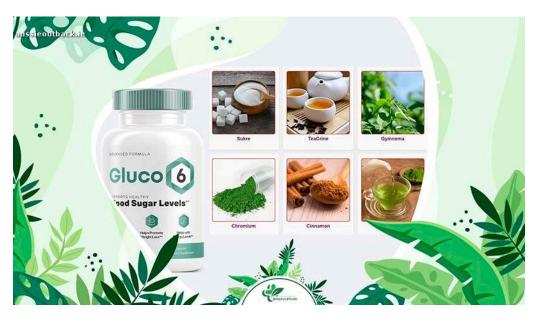

# Gluco6 Supplement Ingredients

Gluco6 is a combination 6 carefully selected ingredients which have been proven to be effective at supporting blood sugar. Each capsule contains a combination of ingredients that work together to improve glucose metabolism, energy, and a healthy weight. Here are the ingredients:

### Sukre

Sukre helps regulate blood sugar naturally. It boosts insulin and reduces the absorption of sugar in the intestines, which minimizes the risk of high blood glucose

levels. Sukre can also curb sugar cravings and help with weight loss.

# TeaCrine

TeaCrine supports healthy blood sugar levels. This compound increases focus and energy, without jitters or crashes. TeaCrine can also improve mood, mental performance and even physical performance.

### Gymnema

Gymnema, a herbal remedy, is native to Africa, India and Australia. It can be used to treat a variety of health conditions including malaria, diabetes, and snakebites. It has been shown that this ingredient helps maintain healthy blood sugar levels. National Institutes of Health studies show that 200-400 mg of gymnemic acids reduces the absorption of glucose in the intestines.

#### Chromium

Gluco6 also contains chromium, another powerful element. It's ideal for improving insulin sensitivity and supporting blood sugar. Studies have shown that chromium can be an effective compound to manage and improve blood glucose levels.

#### Cinnamon

Cinnamon has been used as a spice for thousands of year to flavor food and treat certain illnesses, including high blood sugar and inflammation. It is also effective in treating heart disease. It is a powerful ingredient with antioxidants and medicinal properties. Cinnamon is a great way to boost your overall health, since it can help prevent cancer and heart disease.

#### Green Tea

Green tea is the last ingredient in Gluco6. This ingredient isn't just good for weight loss. It helps maintain healthy blood sugar levels. According to a 2021 Chinese research, green tea consumption reduces the risk of type 2 diabetes death by 10%.