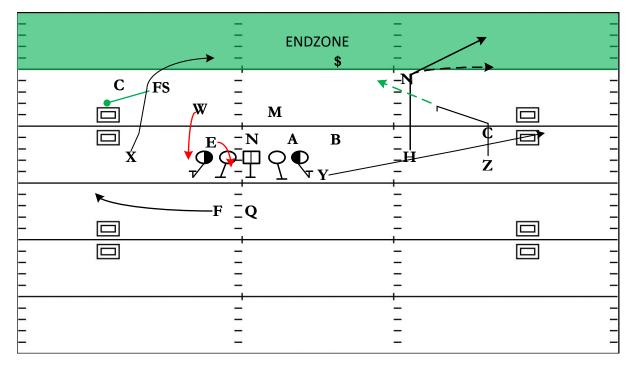

## 3x1 Wing: Snag BS Glance

| QTR | TIME  | D & D  | YD LINE | HASH | SCORE |
|-----|-------|--------|---------|------|-------|
| 2nd | 10:53 | 1 & GL | 7       | L    | 0 - 0 |

STRATEGY: Bread & Butter Quick Game, take advantage of zone defenses in the redzone and find the holes in the coverage. Also has a lot of Man Beaters as well depending on leverage given.

QB READS & PROGRESSION: Decide which side to work – Glance = Read Flat Defender if he drops throw swing – if he expands throw Glance / Snag = Peek Corner Route – Read the Flat Defender In & Out

| X | Glance                                        | LT | Clamp Combo<br>4i End to Will Linebacker     |  |
|---|-----------------------------------------------|----|----------------------------------------------|--|
| Η | Corner Route<br>Can Flatten based on Coverage | LG | Clamp Combo<br>4i End to Will Linebacker     |  |
| Y | Flat                                          | С  | Man Protect<br>Nose Tackle                   |  |
| Ζ | Snag<br>Settle v. Zone / Run v. Man           | RG | Clamp Combo<br>4i Anchor to Mikel Linebacker |  |
| F | Swing                                         | RT | Clamp Combo<br>4i Anchor to Mikel Linebacker |  |