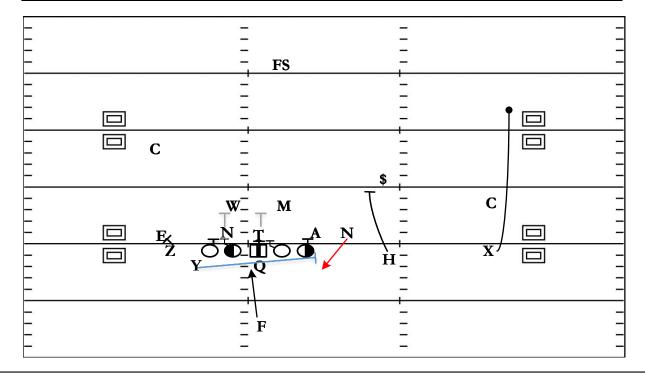

## 2x2 Wing: Inside Zone Swipe

| QTR | TIME | D & D  | YD LINE | HASH | SCORE |
|-----|------|--------|---------|------|-------|
| 1st | 7:49 | 1 & 10 | -48     | L    | 7 - 0 |

STRATEGY: Base Run scheme for your Offense but utilizing a formation to create match-ups. With the Defensive End outside the Z it allows you to Vertical Combo Inside and still Swipe the Backside.

**QB READS & PROGRESSION: Hand Off to RB** 

| X | Distraction Run Off                                            | LT | Vertical Zone Combo<br>3-Tech Nose to Will Linebacker |  |
|---|----------------------------------------------------------------|----|-------------------------------------------------------|--|
| Н | Backside Run Rules<br>Dig Out \$                               | LG | Vertical Zone Combo<br>3-Tech Nose to Will Linebacker |  |
| Υ | Swipe                                                          | С  | Zone Combo<br>Head Up Tackle to Mike Linebacker       |  |
| Z | Block Playside Defensive End                                   | RG | Zone Combo<br>Head Up Tackle to Mike Linebacker       |  |
| F | Downhill Track<br>Backside Leg of Playside Guard<br>Read A-A-B | RT | Take Anchor<br>Knowing there is Outside Pressure      |  |