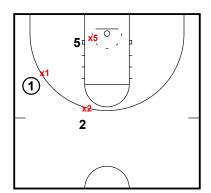

## Off Ball- Post Split

### General

Attacking the Switch- Post Split Slip Concepts

One way of attacking the switch is top attack through through the post. The offense can attack the switch is to run **post split** action.

Attacking the Switch- Post Split Slip Concepts

1 enters the ball into the post.

Attacking the Switch- Post Split Slip Concepts

1 goes to screen away on the post split action. As 1 goes to screen, x1 begins to jump out to switch the screen onto 2. As soon as x1 gets "above" the level of the screen, 1 slips to the rim.