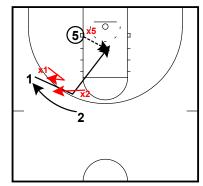

Attacking the Switch- Post Split, Seal, Dive Concepts

1 enters the ball into the post.

Attacking the Switch- Post Split, Seal, Dive Concepts

1 goes to screen away on the post split action. 1 takes an angle and screens the bottom side of the defender.

1 screens the bottom side of x2, then seals the defender on his high side. Once he seals the defender, he dives to the rim.