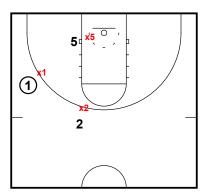

1 enters the ball into the post.

Attacking the Switch- Post Split (Flare), Seal, Dive Concepts

2 goes to flare on the post split action. 2 takes an angle and screens the bottom side of the defender.