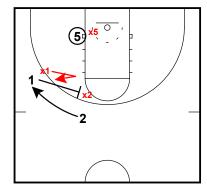

1 enters the ball into the post.

Attacking the Switch- Post Split Slip Concepts

1 goes to screen away on the post split action. As 1 goes to screen, x1 begins to jump out to switch the screen onto 2. As soon as x1 gets "above" the level of the screen, 1 slips to the rim.