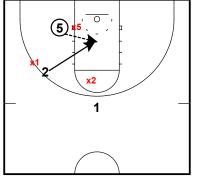

Attacking the Switch- Post Split (Flare), Seal, Dive Concepts

2 screens the bottom side of x1, then seals the defender on his high side. Once he seals the defender, he dives to the rim.

Attacking the Switch- Post Split (Flare), Seal, Dive Concepts