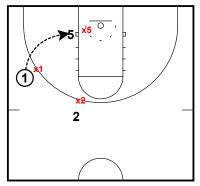

1 enters the ball into the post.

Attacking the Switch- Post Split Slip Concepts

1 goes to screen away on the post split action. As 1 goes to screen, x1 begins to jump out to switch the screen onto 2. As soon as x1 gets "above" the level of the screen, 1 slips to the rim.