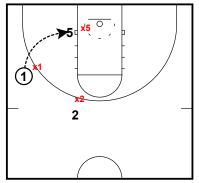

1 enters the ball into the post.

Attacking the Switch- Post Split Slip Concepts

1 goes to screen away on the post split action. As 1 goes to screen, x1 begins to jump out to switch the screen onto 2. As soon as x1 gets "above" the level of the screen, 1 slips to the rim.