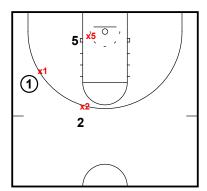

# Off Ball- Post Split

#### General

Attacking the Switch- Post Split (Flare), Seal, Dive Concepts

One way of attacking the switch is top attack through through the post. The offense can attack the switch is to run **post split** action.

Attacking the Switch- Post Split (Flare), Seal, Dive Concepts

2 screens the bottom side of x1, then seals the defender on his high side. Once he seals the defender, he dives to the rim.

Attacking the Switch- Post Split (Flare), Seal, Dive Concepts

1 enters the ball into the post.

Attacking the Switch- Post Split (Flare), Seal, Dive Concepts

2 goes to flare on the post split action. 2 takes an angle and screens the bottom side of the defender.