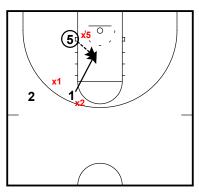

Attacking the Switch- Post Split, Seal, Dive Concepts

1 enters the ball into the post.

Attacking the Switch- Post Split, Seal, Dive Concepts

1 goes to screen away on the post split action. 1 takes an angle and screens the bottom side of the defender.

1 screens the bottom side of x2, then seals the defender on his high side. Once he seals the defender, he dives to the rim.