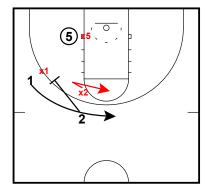

Attacking the Switch- Post Split, Seal, Dive Concepts

1 enters the ball into the post.

Attacking the Switch- Post Split, Seal, Dive Concepts

1 goes to screen away on the post split action. 1 takes an angle and screens the bottom side of the defender.

1 screens the bottom side of x2, then seals the defender on his high side. Once he seals the defender, he dives to the rim.