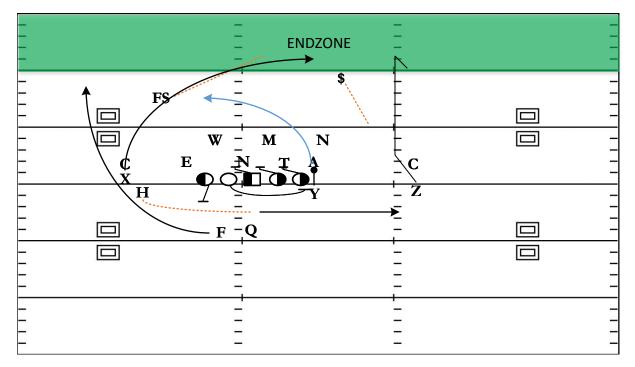

## 2x2 Wing Smoke: Play-Action TE Leak

| QTR | TIME  | D & D | YD LINE | HASH | SCORE  |
|-----|-------|-------|---------|------|--------|
| 4th | 14:15 | 2&6   | 9       | L    | 17 - 6 |

STRATEGY: Lose the Tight End as he sells that he is blocking only to leak out the backside of the Flood concept late.

QB READS & PROGRESSION: Sell the Flood w/ your Eyes – Look back to Wheel – TE Leak

| X | Over                                                  | LT | Back Block               |  |
|---|-------------------------------------------------------|----|--------------------------|--|
| Η | Motion to Swing                                       | LG | Back Block               |  |
| Y | Leak<br>Sell Pass Protection leak out the<br>backside | С  | Back Block               |  |
| Z | Inside Release Comeback                               | RG | Outside Wrap Pull to MDM |  |
| F | Wheel                                                 | RT | B to Hinge               |  |