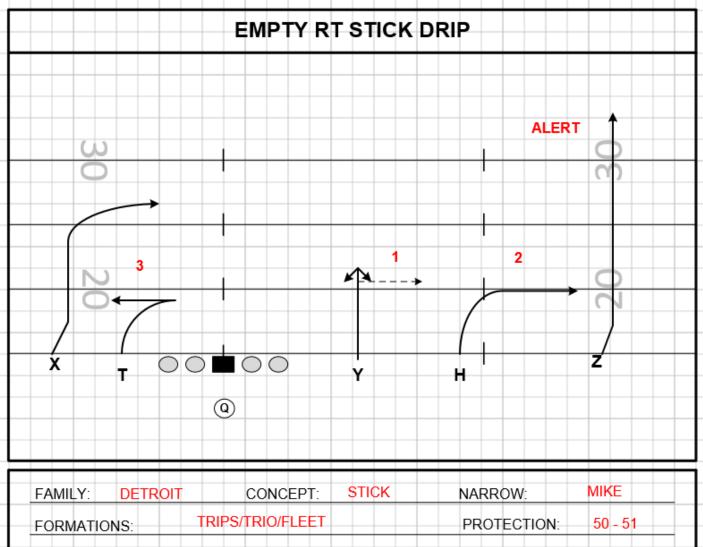

| FAMILY: HORIZONTAL | CONCEPT: X-FOLLOW      | NARROW: WILL        |
|--------------------|------------------------|---------------------|
| FORMATIONS:        | EMPTY                  | PROTECTION: 50 - 51 |
| PROGRESSION:       | PRE-SNAP T / Y / X / H | ALERT: Z CIRCUS / T |

| PLAYER | ROUTE         | ASSIGNMENTS                                           |  |  |
|--------|---------------|-------------------------------------------------------|--|--|
| Z      | VERTICAL READ | OUTSIDE RELEASE FADE. IF CAPPED, DROPOUT<br>AT 12 YDS |  |  |
| Х      | DIG           | INSIDE STEM SPEED DIG AT 12 YDS                       |  |  |
| Т      | WHIP ROUTE    | SELL RUNNING THE MESH ROUTE THEN WHIP OUT FLAT        |  |  |
| Y      | WHIP ROUTE    | SELL RUNNING THE MESH ROUTE THEN WHIP OUT FLAT        |  |  |
| Н      | SEAM          | 2 HIGH / 1 HIGH READ                                  |  |  |
|        |               |                                                       |  |  |

PRESSURE PLAN: REDIRECT PROTECTION W/ SAFETIES TILT