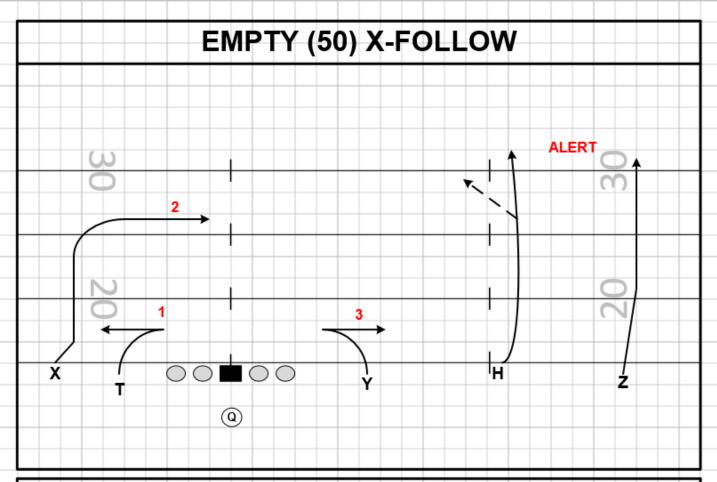

| FAMILY: HORIZONTAL | CONCEPT: X-FOLLOW      | NARROW: WILL        |
|--------------------|------------------------|---------------------|
| FORMATIONS:        | EMPTY                  | PROTECTION: 50 - 51 |
| PROGRESSION:       | PRE-SNAP T / Y / X / H | ALERT: Z CIRCUS / T |

| PLAYER | ROUTE         | ASSIGNMENTS                                           |  |  |
|--------|---------------|-------------------------------------------------------|--|--|
| Z      | VERTICAL READ | OUTSIDE RELEASE FADE. IF CAPPED, DROPOUT<br>AT 12 YDS |  |  |
| Х      | DIG           | INSIDE STEM SPEED DIG AT 12 YDS                       |  |  |
| Т      | WHIP ROUTE    | SELL RUNNING THE MESH ROUTE THEN WHIP OUT FLAT        |  |  |
| Y      | WHIP ROUTE    | SELL RUNNING THE MESH ROUTE THEN WHIP OUT FLAT        |  |  |
| Н      | SEAM          | 2 HIGH / 1 HIGH READ                                  |  |  |
|        |               |                                                       |  |  |

PRESSURE PLAN: REDIRECT PROTECTION W/ SAFETIES TILT