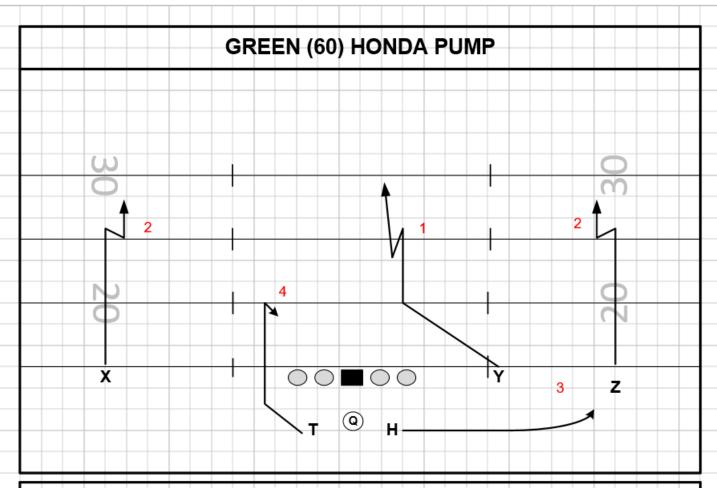

FORMATIONS: GREEN PROTECTION: 60 - 61/50 - 51

PROGRESSION: TRIANGLE PROGRESSION INSIDE/OUT ALERT: YWILL FIND GRASS

| PLAYER | ROUTE             | ASSIGNMENTS                                      |
|--------|-------------------|--------------------------------------------------|
| Z      | 12 YD CURL & GO   | LANDMARK - INSIDE EDGE OF NUMBERS - STUTTER & GO |
| Y      | OPTION ROUTE & GO | 8 -10 YD OPTION ROUTE - WORK MIKE LB FOR GRASS   |
| Т      | SIT ROUTE         | C/R SIT AT 5 YDS                                 |
| Н      | CHECK SWING       | 5 STEPS PARALLEL TO EDGE OF NUMBERS              |
| Х      | 12 YD CURL & GO   | LANDMARK - INSIDE EDGE OF NUMBERS - STUTTER & GO |

PRESSURE PLAN: REDIRECT PROTECTION WITH SAFETY TILT

NOTES: COVER 2 – CURL ROUTES INSIDE RELEASE AND GET BACK TO LANDMARK. COVER 1 – OPTION ROUTE MUST WIN VS/ MIKE LB

| FAWILT.    | DETRUIT   | CONCEPT.       | SHOR       | INARK                        | OVV.                   | WIIIXL                  |
|------------|-----------|----------------|------------|------------------------------|------------------------|-------------------------|
| FORMATIO   | NS: TR    | IPS/TRIO/FLEET |            | PROT                         | ECTION:                | 50 - 51                 |
| PROGRESS   | SION:     | ALERT / Y /    | Н          | ALER                         | T:                     | GIFT                    |
| PLAYER     | RC        | UTE            |            | ASSIG                        | NMENTS                 |                         |
| Z          | GO        | ROUTE          |            | MOR                          | - FADE                 |                         |
| Н          | SPEE      | ED OUT         |            | RK TO 5 YDS -<br>DOWN (ALERT |                        | TO #'S THROTTLE<br>NER) |
| Y          | STICK     | ROUTE          | THROUGH (  |                              | WAY FROM<br>RE - STICK | PRESSURE / NO           |
| Т          | WHIP      | ROUTE          | SELL THE S | SHALLOW CF                   | ROSS & BR              | EAK OUT FLAT            |
| Х          |           | DIG            | INSI       | DE RELEASE                   | DIG AT 10              | )-12 YDS                |
| PRESSURE P | LAN: NONE |                |            |                              |                        |                         |
| NOTES:     |           |                |            |                              |                        |                         |
|            |           |                |            |                              |                        |                         |
|            |           |                |            |                              |                        |                         |
|            |           |                |            |                              |                        |                         |