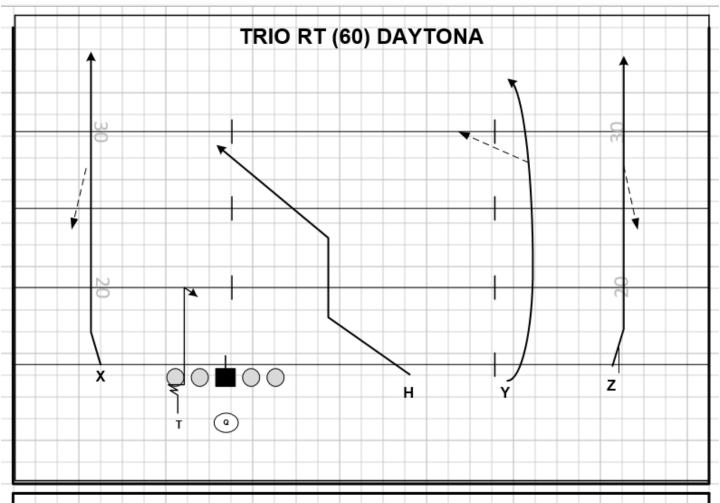

#### **DOUBLES RT (60) DAYTONA**

FAMILY: CARS CONCEPT: 4 VERTICALS NARROW: SAM OR WILL

FORMATIONS: DOUBLE, TRIO PROTECTION: 60 - 61

PROGRESSION: COVERAGE READ ALERT: Z/X MATCHUP

| PLAYER | ROUTE         | ASSIGNMENTS                               |
|--------|---------------|-------------------------------------------|
| Z      | GO ROUTE      | CAP COVERAGE – DROPOUT. IF EVEN - LEAVING |
| Y      | SEAM          | 2 HIGH/1 HIGH READ                        |
| Т      | TAKE IT ROUTE | 5 YARDS OVER THE CENTER                   |
| Н      | SEAM          | 2 HIGH/1 HIGH READ                        |
| X      | GO ROUTE      | CAP COVERAGE – DROPOUT. IF EVEN - LEAVING |

| PRESSURE PLAN | PRESSURE PLAN: REDIRECT PROTECTION TO SAFETIES TILT |  |  |
|---------------|-----------------------------------------------------|--|--|
|               |                                                     |  |  |
| NOTES:        |                                                     |  |  |
|               |                                                     |  |  |
|               |                                                     |  |  |