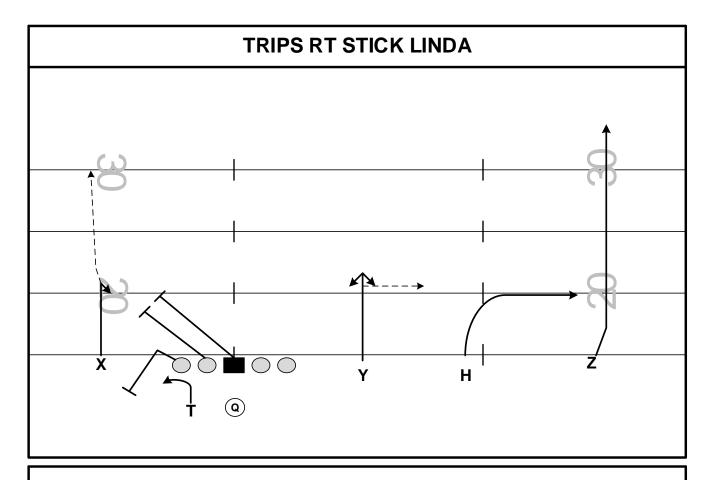

FAMILY: SCREEN CONCEPT: STICK NARROW: MIKE

FORMATIONS: TRIPS/TRIO/FLEET PROTECTION: LINDA

PROGRESSION: MIKE READ ALERT: GIFT

| PLAYER | ROUTE       | ASSIGNMENTS                                                                     |
|--------|-------------|---------------------------------------------------------------------------------|
| F1     | GO ROUTE    | MOR - FADE                                                                      |
| F2     | SPEED OUT   | 2 STEPS – WORK TO 5 YDS – IF YOU GET TO #'S THROTTLE DOWN (ALERT – TRAP CORNER) |
| F3     | STICK ROUTE | THROUGH 6 YDS – LULL AWAY FROM PRESSURE / NO<br>PRESSURE - STICK                |
| Т      | HB SCREEN   | ATTACK MIDPOINT BETWEEN "T" AND "B" GAP. RELEASE<br>AND FIND QB EYES            |
| B1     | GIFT        | 5 YD HITCH – CONVERT TO FADE IF PRESS MAN                                       |

PRESSURE PLAN: REDIRECT WITH SAFETIES TILT

NOTES: SCREEN TO THE RIGHT = "ROSE"

BE AWARE FOR FRONT SIDE TAGS: CHEVRON/LINDA – BENZ/LINDA

| FAMILY:     | CONCEPT:             | REVERSE | NARROW:  |       |  |
|-------------|----------------------|---------|----------|-------|--|
| FORMATIONS: | TRIPS / TRIO / FLEET |         | RUN PLAY | TEXAS |  |