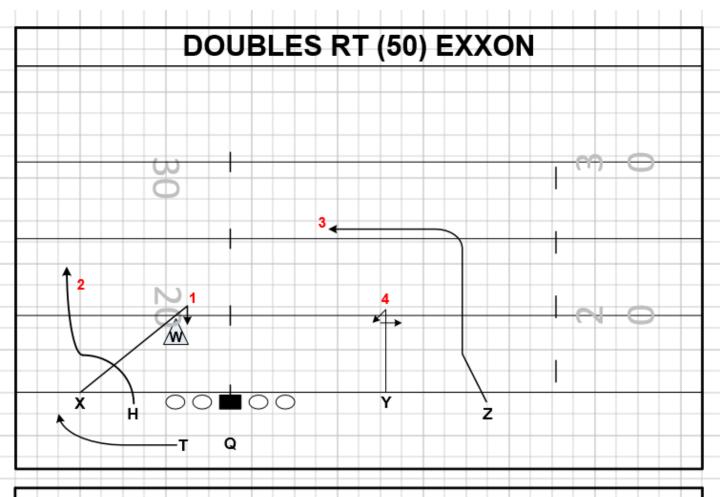

FORMATIONS: DOUBLES PROTECTION: 50 - 51

PROGRESSION: PURE ALERT: POST VS COV 4

| PLAYER | ROUTE           | ASSIGNMENTS                              |
|--------|-----------------|------------------------------------------|
| Z      | 10 YD SPEED DIG | LOSE 2 YDS ON RELEASE – SPEED DIG        |
| Н      | WHEEL           | 2 STEP OUT – WHEEL UP THE NUMBERS        |
| Υ      | GRAB            | 5 YD HITCH - PULL OUT WHEN QB MEETS EYES |
| Х      | EXXON SNAG      | 2 MAN SNAG ROUTE                         |
| Т      | HOT SWING       | 3 HARD STEPS – GIVE EYES TO QB           |

PRESSURE PLAN: REDIRECT PROTECTION TO SAFETIES TILT

5/6 MAN PRESSURE - THROW HOT/TROUBLE THROW

NOTES: COV 2: SNAG MID POINT COR & WILL / PRESS MAN: BULLETS CHECK

FAMILY: QK GAME CONCEPT: ZONEMAN BEATER NARROW: FLAT DEFENDER