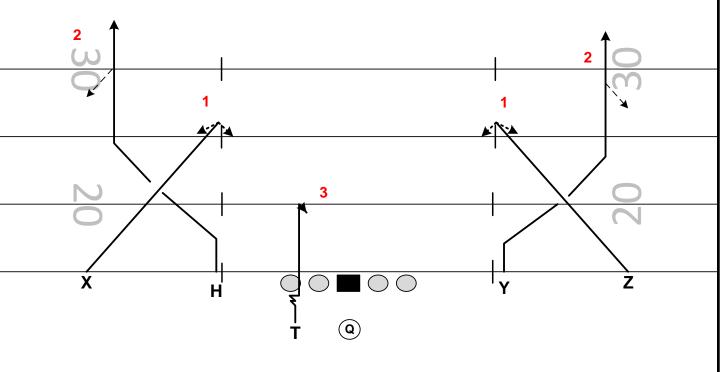

### **DOUBLES RT (61) CADDY**

FAMILY: CARS CONCEPT: Y CROSS NARROW: WILL

FORMATIONS: DOUBLE, TRIO, GREEN PROTECTION: 60 - 61

PROGRESSION: ALERT – H, Y, Z, TROUBLE ALERT: X MATCHUP

| PLAYER                     | ROUTE     | ASSIGNMENTS                              |
|----------------------------|-----------|------------------------------------------|
| Z                          | POST CURL | 12-15 – CURL UP AND FIND THE WINDOW      |
| Y                          | STAIRCASE | UNDER THE SAM, OVER THE MIKE, FIND GRASS |
| Т                          | SWING     | C/R SWING – 5 STEPS PARALLEL TO LOS      |
| Н                          | SPEED OUT | BE AWARE OF TRAP CORNER                  |
| Х                          | GO ROUTE  | MOR - FADE                               |
| DEDIDECT WITH CAPETIFO THE |           |                                          |