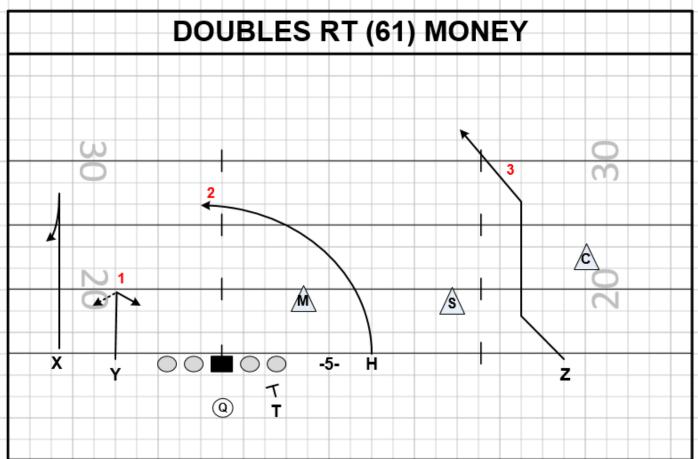

PRESSURE PLAN: REDIRECT PROTECTION WITH SAFETY TILT

NOTES: COVER 2 – CURL ROUTES INSIDE RELEASE AND GET BACK TO

LANDMARK. COVER 1 – OPTION ROUTE MUST WIN VS/ MIKE LB

| FAMILY: N     | MONEY  | CONCEPT:            | MONEY      | NARROW:                    | WILL                  |
|---------------|--------|---------------------|------------|----------------------------|-----------------------|
| FORMATIONS    | :      | QUEEN, DOUBI        | ES         | PROTECTION                 | ON: 60 - 61           |
| PROGRESSIO    | N: A   | LERT – H, Y, Z, TRO | OUBLE      | ALERT:                     | X MATCHUP             |
| PLAYER        |        | ROUTE               |            | ASSIGNMEN                  | ITS                   |
| Z             |        | POST                |            | 12-15 SKINNY I             | POST                  |
| Y             | ОРТ    | ION ROUTE           | 5 YD O     | PTION ROUTE OF             | F LEVERAGE            |
| Т             |        | BLOCK               |            | BLOCK                      |                       |
| Н             | ov     | ER ROUTE            | AIM TO P   | JLL NEAR \$ WITH<br>FIELD  | YOU ACROSS THE        |
| х             | LOCK   | ED DROPOUT          | PUSH VERT  | ICAL FOR 12 YDS<br>COMEBAC | THEN INSIDE TURN<br>K |
| PRESSURE PLAI | N: REI | DIRECT WITH SAFE    | ETIES TILT |                            |                       |
| NOTES:        |        |                     |            |                            |                       |
|               |        |                     |            |                            |                       |
|               |        |                     |            |                            |                       |
|               |        |                     |            |                            |                       |