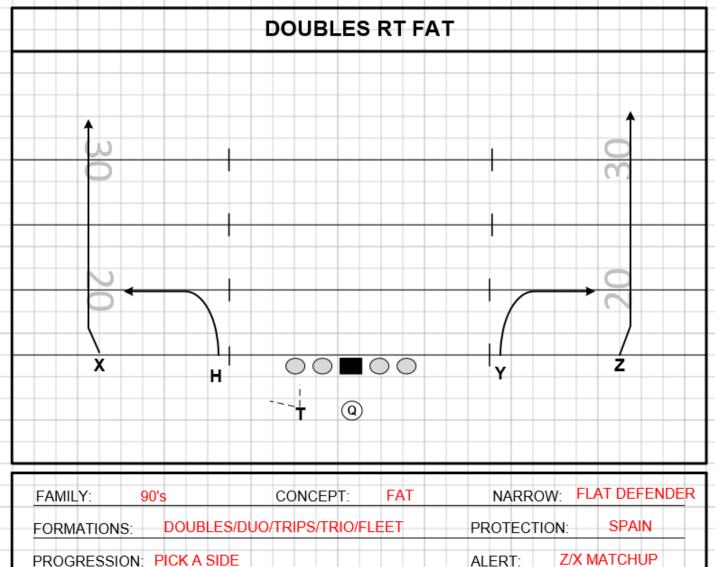

PROGRESSION: PICK A SIDE ALERT:

| PLAYER        | ROUTE           | ASSIGNMENTS                               |
|---------------|-----------------|-------------------------------------------|
| Z             | GO ROUTE        | MOR - FADE                                |
| Y             | SPEED OUT       | BEGIN BEND AT 2 YDS - HORIZONTAL AT 5 YDS |
| Т             | PASS PROTECTION | SPAIN PASS PROTECTION - INSIDE OUT        |
| Н             | SPEED OUT       | BEGIN BEND AT 2 YDS - HORIZONTAL AT 5 YDS |
| Х             | GO ROUTE        | MOR - FADE                                |
| PRESSURE PLAN | N: NONE         |                                           |
| NOTES:        |                 |                                           |
|               |                 |                                           |