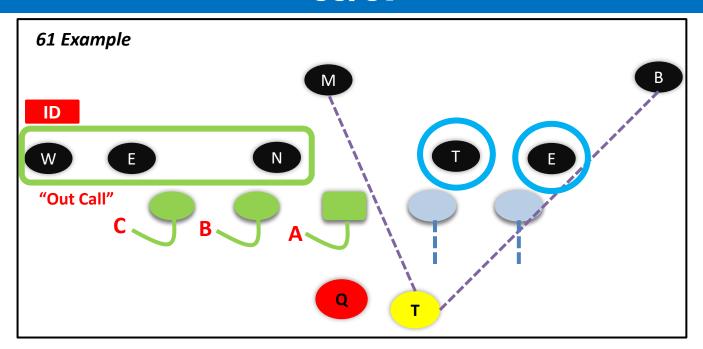

### **DOUBLES RT (61) CADDY**

FAMILY: CARS CONCEPT: Y CROSS NARROW: WILL

FORMATIONS: DOUBLE, TRIO, GREEN PROTECTION: 60 - 61

PROGRESSION: ALERT – H, Y, Z, TROUBLE ALERT: X MATCHUP

| PLAYER                     | ROUTE     | ASSIGNMENTS                              |
|----------------------------|-----------|------------------------------------------|
| Z                          | POST CURL | 12-15 – CURL UP AND FIND THE WINDOW      |
| Y                          | STAIRCASE | UNDER THE SAM, OVER THE MIKE, FIND GRASS |
| Т                          | SWING     | C/R SWING – 5 STEPS PARALLEL TO LOS      |
| Н                          | SPEED OUT | BE AWARE OF TRAP CORNER                  |
| Х                          | GO ROUTE  | MOR - FADE                               |
| DEDIDECT WITH CAPETIFO THE |           |                                          |