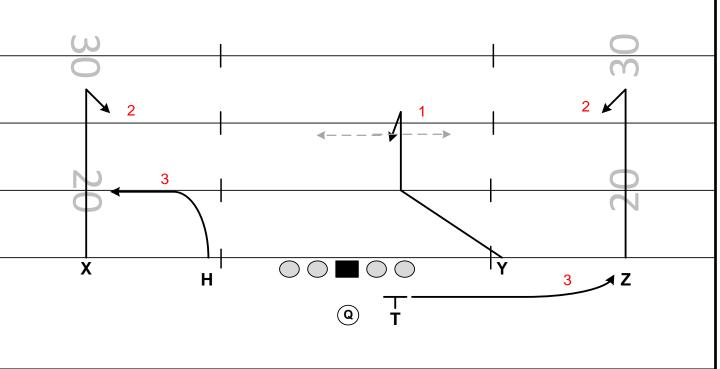

#### **DOUBLES RT (61) HONDA**

FAMILY: CARS CONCEPT: OPTION – CURL/FLAT NARROW: MIKE

FORMATIONS: DOUBLE, TRIO, TRIPS, KING, QN PROTECTION: 60 - 61/50 - 51

PROGRESSION: TRIANGLE PROGRESSION INSIDE/OUT ALERT: Y WILL FIND GRASS

PRESSURE PLAN: REDIRECT PROTECTION WITH SAFETY TILT

NOTES: COVER 2 – CURL ROUTES INSIDE RELEASE AND GET BACK TO

LANDMARK. COVER 1 – OPTION ROUTE MUST WIN VS/ MIKE LB

PROGRESSION: OPTION - CURL FLAT (AWAY ROT / 2 HIGH OR EVEN = FIELD)