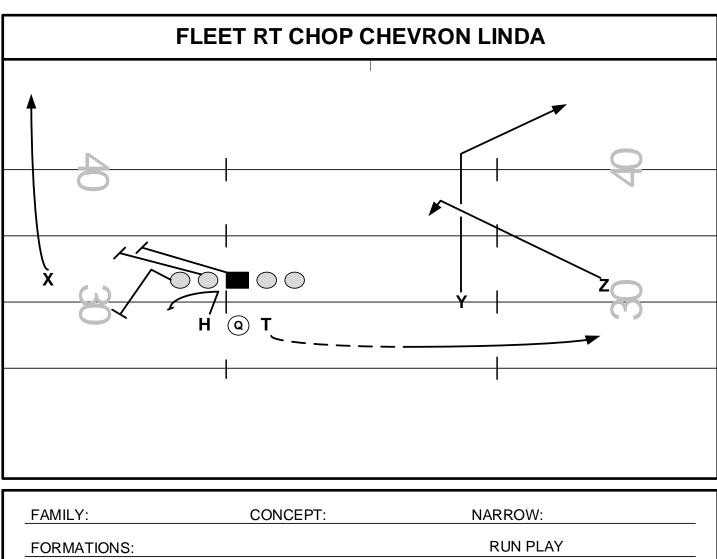

| PRESSURE PLAN: |  |  |
|----------------|--|--|
|                |  |  |
| NOTES:         |  |  |
|                |  |  |
|                |  |  |

| FORMATION   | NS:         | RUN PLAY    |
|-------------|-------------|-------------|
| PROGRESS    | SION:       | ALERT:      |
| PLAYER      | ROUTE       | ASSIGNMENTS |
| Z           | SNAG        |             |
| Y           | CORNER      |             |
| Н           | LINDA       |             |
| Х           | RUN OFF     |             |
| Т           | CHOP MOTION |             |
| PRESSURE PL | AN:         |             |
| NOTES:      |             |             |