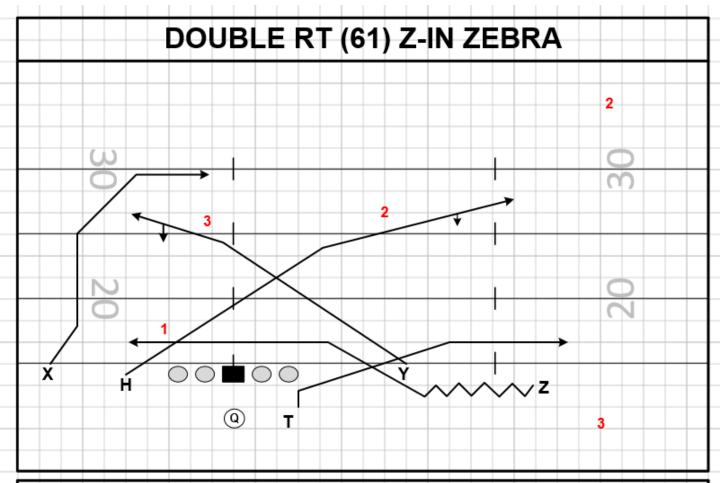

| FAMILY: | ZEBRA | CONCEPT: | CROSSERS | NARROW | SAM |
|---------|-------|----------|----------|--------|-----|
|---------|-------|----------|----------|--------|-----|

FORMATIONS: DOUBLE, QUEEN PROTECTION: 60 - 61

PROGRESSION: PURE - Z/Y/T Z/X/H ALERT: MAN - F2

| PLAYER | ROUTE         | ASSIGNMENTS                                                 |
|--------|---------------|-------------------------------------------------------------|
| Z      | SHALLOW CROSS | MOTION TO THE Y ALIGN THEN SHALLOW CROSS AT THE DLINE HEELS |
| Y      | DEEP CROSS    | AIM 15 YARDS OPPOSITE HASH (SIT VS ZONE)                    |
| Т      | CHECK FLAT    | CHECK BLITZ – GET TO FLAT                                   |
| Х      | ENDLINE DIG   | LOSE 2 YDS ON RELEASE – POST DIG AT 15<br>YARDS (ENDLINE)   |
| Н      | DEEP CROSS    | AIM 15 YARDS OPPOSITE HASH (SIT VS ZONE)                    |

PRESSURE PLAN: REDIRECT PROTECTION TO SAFETIES TILT

5/6 MAN PRESSURE - THROW HOT/TROUBLE THROW

NOTES: COV 1 – F2 TO B1 (CONTROL MIKE WITH EYES)

BE AWARE OF POSSIBLE BACKSIDE TAGS