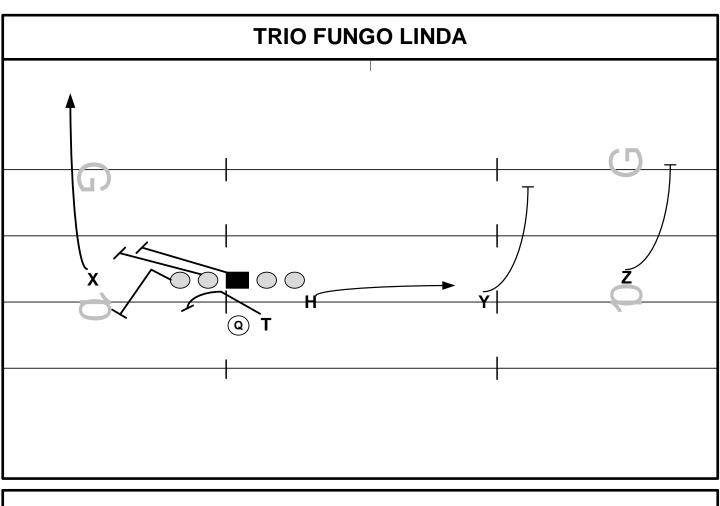

PROGRESSION: ALERT:

| PLAYER | ROUTE   | ASSIGNMENTS |
|--------|---------|-------------|
| Z      | BLOCK   |             |
| Y      | BLOCK   |             |
| Н      | FUNGO   |             |
| Х      | RUN OFF |             |
| Т      | LINDA   |             |

| Т            | LINDA |  |
|--------------|-------|--|
| PRESSURE PLA | AN:   |  |
| NOTES:       |       |  |
|              |       |  |
|              |       |  |
| 7/24/2021    |       |  |