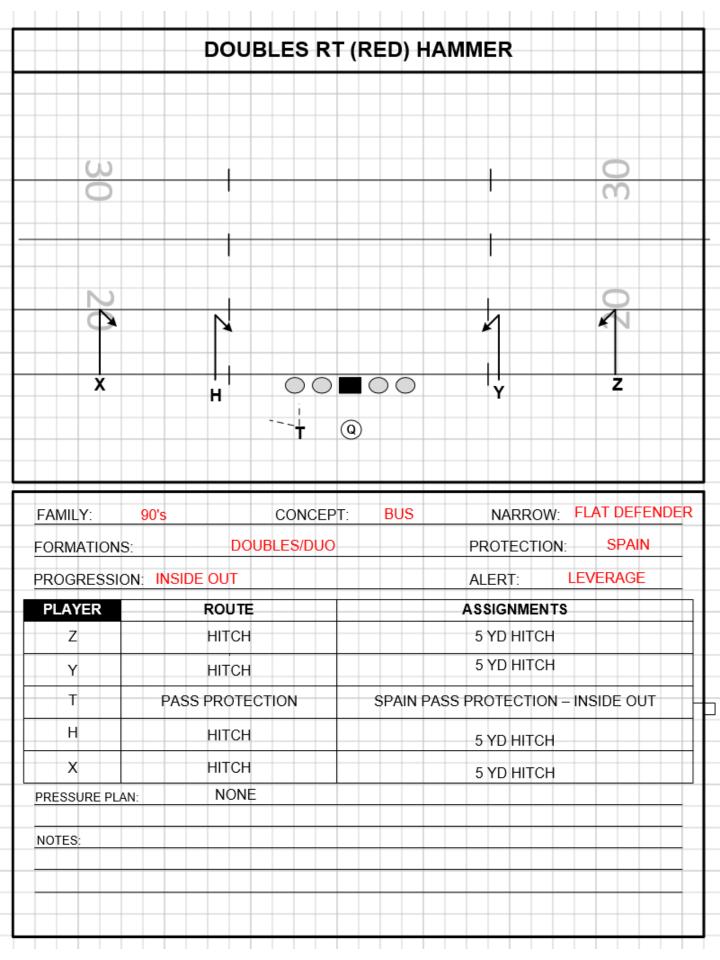

PROGRESSION: POST SAFETY - BEST LOOK/ SPLIT SAFETY - READ LIKE ALERT: BEST MATCHUP

|               | " DATTONA       |                                           |
|---------------|-----------------|-------------------------------------------|
| PLAYER        | ROUTE           | ASSIGNMENTS                               |
| Z             | HITCH           | 5 YARD HITCH/ADJUST TO FADE VS. PRESS MAN |
| Υ             | HITCH           | 5 YD HITCH                                |
| T             | PASS PROTECTION | SPAIN PASS PROTECTION - INSIDE/OUT        |
| Н             | HITCH           | 5 YD HITCH                                |
| х             | HITCH           | 5 YARD HITCH/ADJUST TO FADE VS. PRESS MAN |
| PRESSURE PLAN | : NONE          |                                           |
| NOTES:        |                 |                                           |
|               |                 |                                           |
|               |                 |                                           |