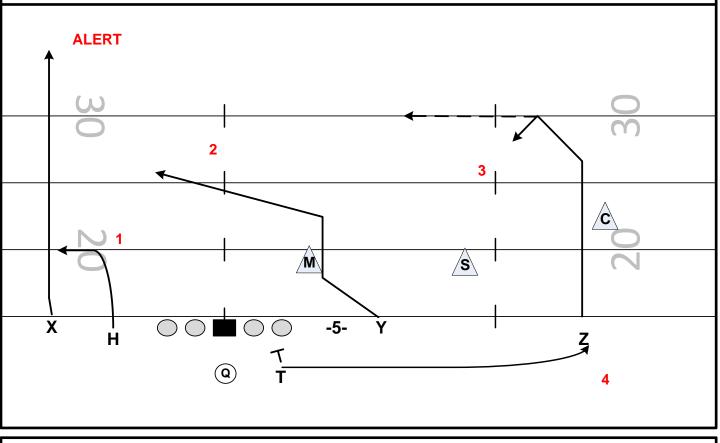

#### **DOUBLES RT (51) CHEVRON 94**

FAMILY: GAS STATION CONCEPT: 3 MAN SNAG NARROW SAM

FORMATIONS: DOUBLE, TRIO, GREEN PROTECTION: 50 - 51

PROGRESSION: PURE - Z/Y/T Z/X/H ALERT: MAN - F2

| PLAYER | ROUTE         | ASSIGNMENTS                                            |
|--------|---------------|--------------------------------------------------------|
| Z      | SNAG          | 3 MAN SNAG                                             |
| Y      | CORNER        | CHEVRON CORNER – GAIN 2 ON RELEASE SPEED OUT AT 15 YDS |
| Т      | HOT SWING     | 5 HARD STEPS – GIVE EYES TO QB                         |
| Х      | PATIENT SLANT | 5 YARD PATIENT SLANT                                   |
| Н      | SLANT         | 3 STEP SLANT GET VERTICAL ONCE IN HOLE                 |

PRESSURE PLAN: REDIRECT PROTECTION TO SAFETIES TILT

5/6 MAN PRESSURE - THROW HOT/TROUBLE THROW

NOTES: COV 1 – F2 TO B1 (CONTROL MIKE WITH EYES)

BE AWARE OF POSSIBLE BACKSIDE TAGS

| FAMILY: GAS STATION | CONCEPT: 3 MAN SNAG | NARROW | SAM |
|---------------------|---------------------|--------|-----|