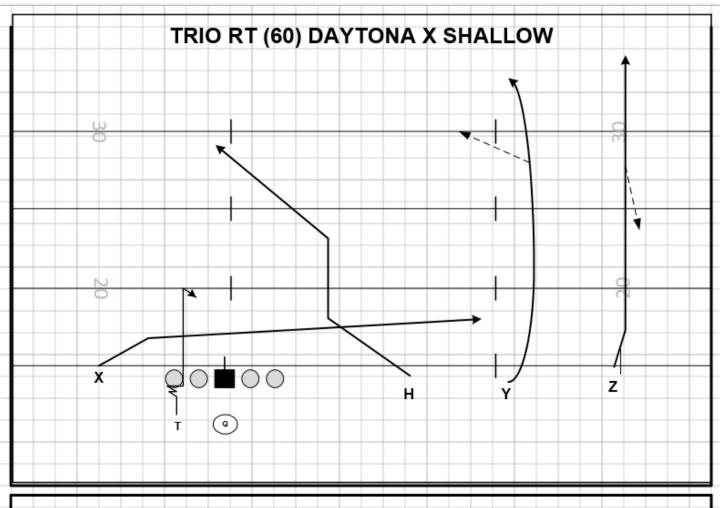

#### **DOUBLES RT (60) DAYTONA**

FAMILY: CARS CONCEPT: 4 VERTICALS NARROW: SAM OR WILL

FORMATIONS: DOUBLE, TRIO PROTECTION: 60 - 61

PROGRESSION: COVERAGE READ ALERT: Z/X MATCHUP

| PLAYER | ROUTE         | ASSIGNMENTS                               |
|--------|---------------|-------------------------------------------|
| Z      | GO ROUTE      | CAP COVERAGE – DROPOUT. IF EVEN - LEAVING |
| Y      | SEAM          | 2 HIGH/1 HIGH READ                        |
| Т      | TAKE IT ROUTE | 5 YARDS OVER THE CENTER                   |
| Н      | SEAM          | 2 HIGH/1 HIGH READ                        |
| X      | GO ROUTE      | CAP COVERAGE – DROPOUT. IF EVEN - LEAVING |

| PRESSURE PLAN | PRESSURE PLAN: REDIRECT PROTECTION TO SAFETIES TILT |  |  |
|---------------|-----------------------------------------------------|--|--|
|               |                                                     |  |  |
| NOTES:        |                                                     |  |  |
|               |                                                     |  |  |
|               |                                                     |  |  |