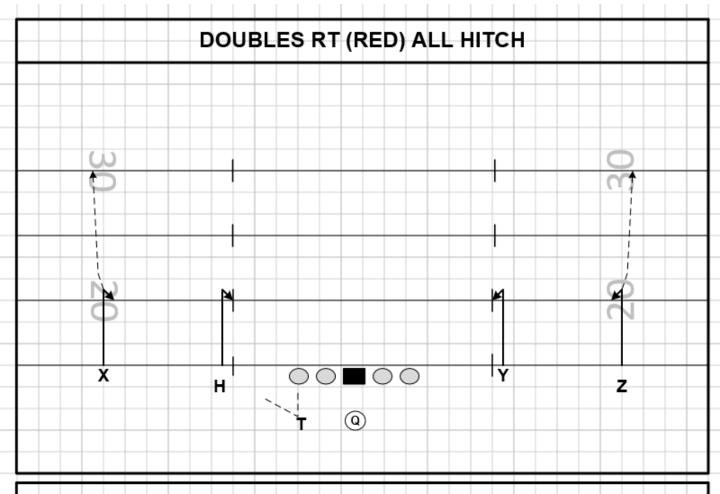

FORMATIONS: DOUBLE PROTECTION: SPAN

PROGRESSION: BEST MATCHUP - READ INSIDE OUT ALERT: NONE

| PLAYER | ROUTE           | ASSIGNMENTS             |
|--------|-----------------|-------------------------|
| Z      | TEMPO SLANT     | 5 STEP TEMPO SLANT      |
| Y      | SLANT           | 3 STEP SLANT            |
| Т      | PASS PROTECTION | PROTECTION - INSIDE/OUT |
| Н      | OUT             | 3 STEP OUT              |
| Х      | GO              | MOR                     |