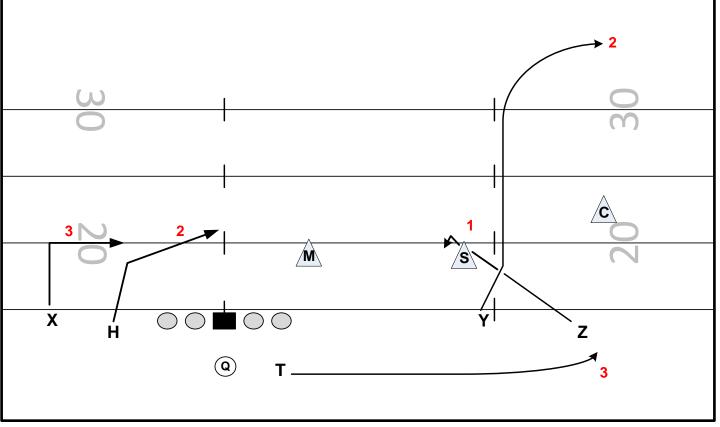

#### **DOUBLES RT (51) CHEVRON 94**

FAMILY: GAS STATION CONCEPT: 3 MAN SNAG NARROW SAM

FORMATIONS: DOUBLE, TRIO, GREEN PROTECTION: 50 - 51

PROGRESSION: PURE - Z/Y/T Z/X/H ALERT: MAN - F2

| PLAYER | ROUTE         | ASSIGNMENTS                                            |
|--------|---------------|--------------------------------------------------------|
| Z      | SNAG          | 3 MAN SNAG                                             |
| Y      | CORNER        | CHEVRON CORNER – GAIN 2 ON RELEASE SPEED OUT AT 15 YDS |
| Т      | HOT SWING     | 5 HARD STEPS – GIVE EYES TO QB                         |
| Х      | PATIENT SLANT | 5 YARD PATIENT SLANT                                   |
| Н      | SLANT         | 3 STEP SLANT GET VERTICAL ONCE IN HOLE                 |

PRESSURE PLAN: REDIRECT PROTECTION TO SAFETIES TILT

5/6 MAN PRESSURE - THROW HOT/TROUBLE THROW

NOTES: COV 1 – F2 TO B1 (CONTROL MIKE WITH EYES)

BE AWARE OF POSSIBLE BACKSIDE TAGS

| FAMILY: GAS STATION | CONCEPT: 3 MAN SNAG | NARROW | SAM |
|---------------------|---------------------|--------|-----|