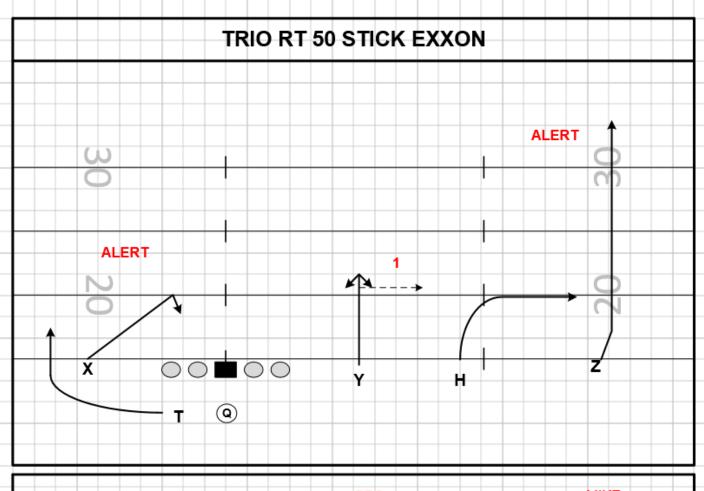

### 

FAMILY: GAS STATION CONCEPT: 2 MAN SNAG NARROW: WILL

FORMATIONS: TRIO PROTECTION: 50 - 51

PROGRESSION: PURE ALERT: POST VS COV 4

| PLAYER | ROUTE           | ASSIGNMENTS                              |
|--------|-----------------|------------------------------------------|
| Z      | 10-12 YD POST   | VERTICAL RELEASE – LOCK POST             |
| Н      | 10 YD SPEED DIG | LOSE 2 YDS ON RELEASE – SPEED DIG        |
| Y      | GRAB            | 5 YD HITCH – PULL OUT WHEN QB MEETS EYES |
| Х      | EXXON SNAG      | 2 MAN SNAG ROUTE                         |
| Т      | HOT SWING       | 3 HARD STEPS – GIVE EYES TO QB           |

PRESSURE PLAN: REDIRECT PROTECTION TO SAFETIES TILT

5/6 MAN PRESSURE – THROW HOT/TROUBLE THROW

NOTES: COV 2: SNAG MID POINT COR & WILL / PRESS MAN: BULLETS CHECK

FAMILY: CARS CONCEPT: 4 VERTICALS NARROW: SAM OR WILL