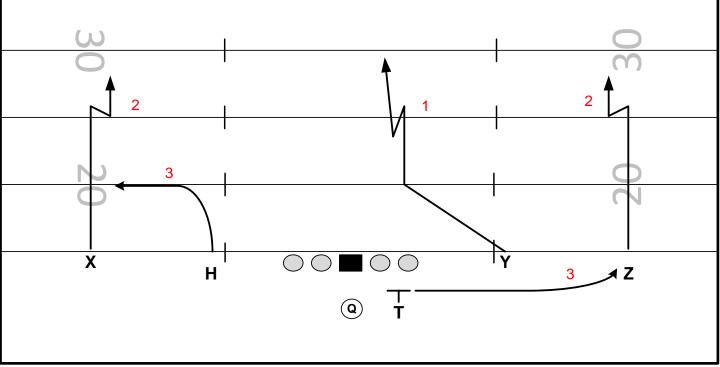

#### **DOUBLES RT (61) HONDA PUMP**

FAMILY: CARS CONCEPT: OPTION - CURL/FLAT- PUMP NARROW: MIKE

FORMATIONS: DOUBLES/DUO/TRIPS/TRIO/FLEET PROTECTION: 60 - 61/50 - 51

PROGRESSION: TRIANGLE PROGRESSION INSIDE/OUT ALERT: Y WILL FIND GRASS

PRESSURE PLAN: REDIRECT PROTECTION WITH SAFETY TILT

NOTES: COVER 2 – CURL ROUTES INSIDE RELEASE AND GET BACK TO

LANDMARK. COVER 1 – OPTION ROUTE MUST WIN VS/ MIKE LB

| FAMILY: N     | MONEY  | CONCEPT:            | MONEY      | NARROW:                    | WILL                  |
|---------------|--------|---------------------|------------|----------------------------|-----------------------|
| FORMATIONS    | :      | QUEEN, DOUBI        | ES         | PROTECTION                 | ON: 60 - 61           |
| PROGRESSIO    | N: A   | LERT – H, Y, Z, TRO | OUBLE      | ALERT:                     | X MATCHUP             |
| PLAYER        |        | ROUTE               |            | ASSIGNMEN                  | ITS                   |
| Z             |        | POST                |            | 12-15 SKINNY I             | POST                  |
| Y             | ОРТ    | ION ROUTE           | 5 YD O     | PTION ROUTE OF             | F LEVERAGE            |
| Т             |        | BLOCK               |            | BLOCK                      |                       |
| Н             | ov     | ER ROUTE            | AIM TO P   | JLL NEAR \$ WITH<br>FIELD  | YOU ACROSS THE        |
| х             | LOCK   | ED DROPOUT          | PUSH VERT  | ICAL FOR 12 YDS<br>COMEBAC | THEN INSIDE TURN<br>K |
| PRESSURE PLAI | N: REI | DIRECT WITH SAFE    | ETIES TILT |                            |                       |
| NOTES:        |        |                     |            |                            |                       |
|               |        |                     |            |                            |                       |
|               |        |                     |            |                            |                       |
|               |        |                     |            |                            |                       |