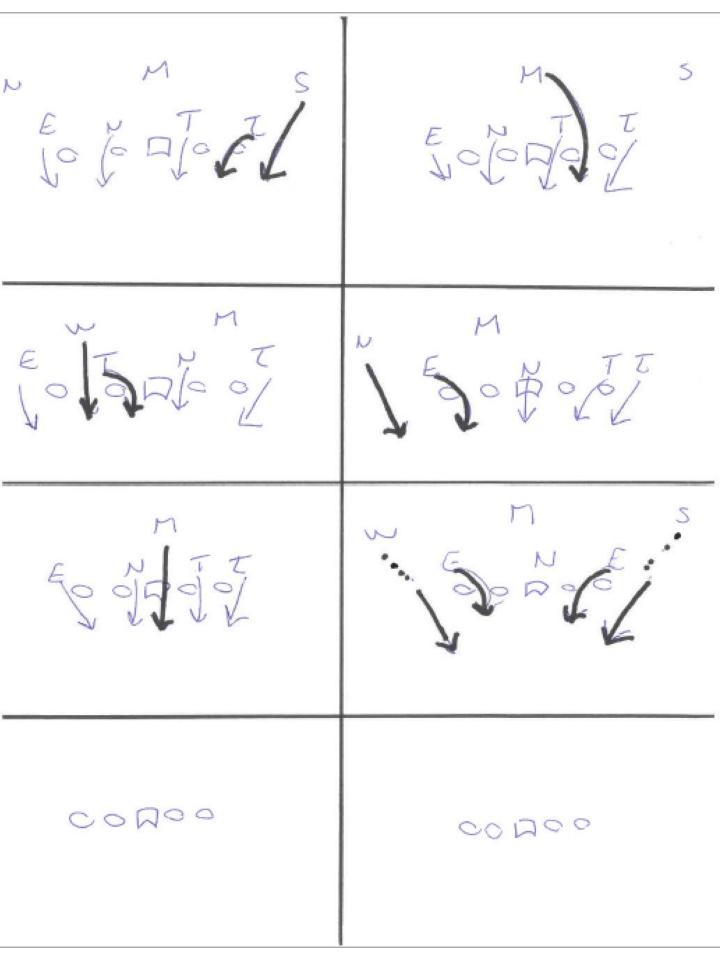

# ASCENDER **FOOTBALL**





Jermel Bryant #7

#### Duncanville

October 10th, 2020



В

Jordan Crook #2 Junior

Kendrick Blackshire #9 Senior

Jadarius Thursby #8 Senior RC

SS

Cameron

Mitchell

#26 Senior



Almami Manneh

#28 Senior

Pugh #15 Senior

Keyon

LC

DE



Omari Abor #23 Junior N

Quincy Wright #99 Junior Kaden

Seay #90 Junior

Kevon Ivy #11 Senior



# COVERAGE REPORT

FRONT
BLITZ
STUNTS



# ASCENDER

**FOOTBALL** 

# THE BALL

# **12% RULE**

# Turnovers:

- •Sacks:
- •Penalties:
- •Drop balls:



### **CREATING EXPLOSIVES**

"THIS IS WHO WE ARE"
(9)

AN EXPLOSIVE RUN IS:

TO+ ADZ

AN EXPLOSIVE PASS IS:

TP+ ADZ



# ASCENDERS 3RD DOWN



# 3<sup>RD</sup> DOWN "CONVERT" (40%)



### **ASCENDER**



# REDZONE 100%





# GAME PLAN



# FRONT BLITZ RUN GAME PROTECTION





# RUN GAME

Doubles Rt 16

w 5 8 8 5 5 " Push"

Doubles LT 13

STORE W

Doubles RT JET " OOWSOE Y Doubles Rt combogs Cold

· Jorda & Co

TRIC LT 12

E STONE TO PRICE TO P

TRIC RT 16

E STATION TO

TRIO RT 11

E TO TO

TRIB Rt Cali Cold

WESTONO ES

# Empty

EN S ROLL O



# Protections



Pass Protection Rules (Half slide half man)

Center ID first LB away from the call side. (5 man box then the mike is the mike)



Pass Protection Rules (Half slide half man)

Center ID first LB away from the call side. (5 man box then the mike is the mike)

5 Man Box "Push" Call to Re-ID, T has #1 to #2



Pass Protection Rules (Half slide half man)

Center ID first LB away from the call side. (5 man box then the mike is the mike)



Pass Protection Rules (Half slide half man)

Center ID first LB awa