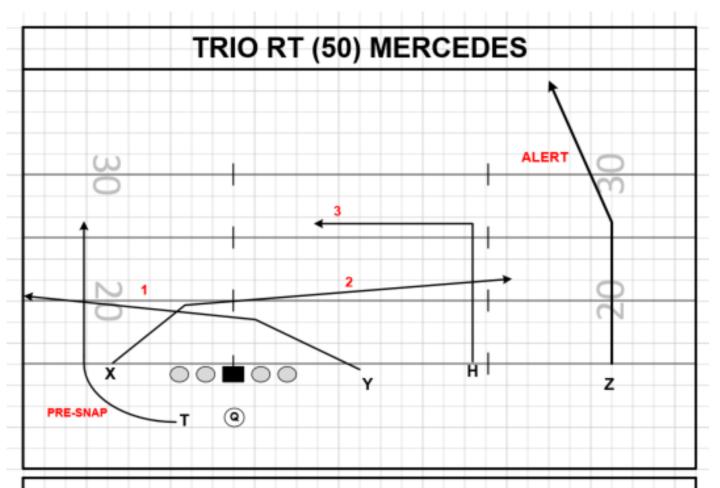

PRESSURE PLAN: REDIRECT PROTECTION TO SAFETIES TILT

FAMILY: HORIZONTAL CONCEPT: MERCEDES NARROW: WILL

FORMATIONS: TRIO PROTECTION: 50 - 51

PROGRESSION: PRE-SNAP T / Y / X / H ALERT: Z CIRCUS / T

| PLAYER | ROUTE           | ASSIGNMENTS                                                                  |  |  |
|--------|-----------------|------------------------------------------------------------------------------|--|--|
| Z      | POST ROUTE      | 10 - 12 YD POST ROUTE (NEAR UPRIGHT)                                         |  |  |
| х      | SHALLOW CROSSER | SLAP HANDS OFF THE "MESHER"                                                  |  |  |
| т      | BULLET          | REPLACE THE STEM OF THE "X". COVERAGE CAPPED=BACK SHOULDER. IF EVEN=LEAVING. |  |  |
| Y      | SHALLOW CROSSER | SET THE MESH AT 6 YDS                                                        |  |  |
| н      | BASIC ROUTE     | 10 – 12 YD DIG – FIND GRASS, ASSUME 1 <sup>ST</sup> WINDOW<br>CLOSED         |  |  |

PRESSURE PLAN: REDIRECT PROTECTION W/ SAFETIES TILT

|   |                              |     |               |        |      |            |                       |                     |               | _         |
|---|------------------------------|-----|---------------|--------|------|------------|-----------------------|---------------------|---------------|-----------|
|   | FAMILY:                      | SPO | CONCEP        | Γ: \$  | SPO  | ı          | NARRO                 | W:                  | MIKE          | $\Box$    |
|   | FORMATIONS: TRIPS/TRIO/FLEET |     | ET            |        |      | PROTE      | CTION:                | 50                  | 4             |           |
|   | PROGRESSION:                 |     | ALERT / Y / H |        |      |            | ALERT:                |                     | GIFT          |           |
|   | PLAYER ROUTE                 |     |               |        |      | SSIGN      | MENTS                 |                     |               |           |
| - | Z                            |     | GO ROUTE      |        |      |            | MOR -                 | FADE                |               | $\exists$ |
|   | H SPEED OUT                  |     | 2 S           | TEPS – |      |            | F YOU GET<br>TRAP COR | TO#'S THROT<br>NER) | TLE           |           |
| Г |                              |     |               |        | HROU | GH 6 YDS - | LUIT AV               | /AY FROM F          | PRESSURE / NO | 0         |