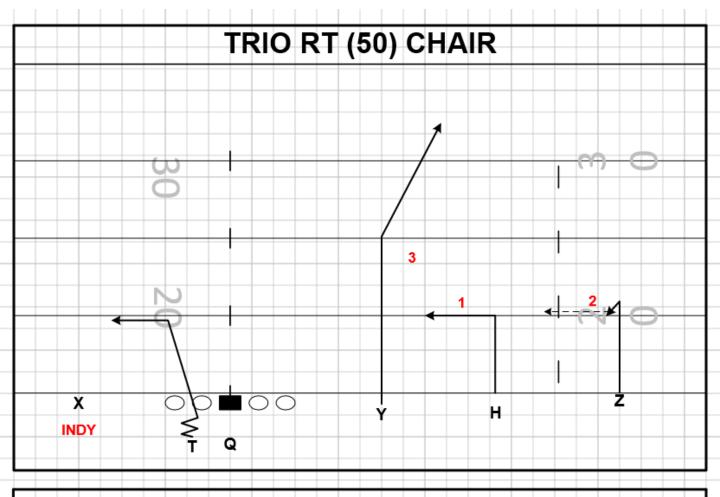

FAMILY: CHAIR CONCEPT: CHAIR NARROW: WILL

FORMATIONS: TRIO PROTECTION: 50 - 51

PROGRESSION: T/X/H/Y/Z ALERT: ZHITCH

| PLAYER | ROUTE     | ASSIGNMENTS                                             |  |
|--------|-----------|---------------------------------------------------------|--|
| Z      | HITCH     | PRESSURE HITCH                                          |  |
| Н      | SPEED IN  | 5 YARD IN ROUTE                                         |  |
| Y      | CORNER    | PUSH VERTICAL 10-12 YDS THEN HIGH ANGLE CORNER<br>ROUTE |  |
| Х      | INDY      | VERTICAL OR TAGGED ROUTE                                |  |
| Т      | OUT ROUTE | CHECK BEFORE 5 YD OUT                                   |  |

PRESSURE PLAN: REDIRECT PROTECTION TO SAFETIES TILT

5/6 MAN PRESSURE - THROW HOT/TROUBLE THROW

NOTES: COV 2: SNAG MID POINT COR & WILL / PRESS MAN: BULLETS CHECK

FAMILY: CARS CONCEPT: OPTION - CURL/FLAT- PUMP NARROW: MIKE