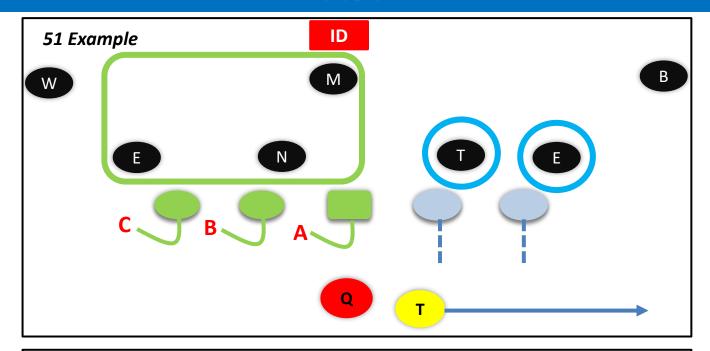

#### **DOUBLES RT (51) CHEVRON 94**

FAMILY: GAS STATION CONCEPT: 3 MAN SNAG NARROW SAM

FORMATIONS: DOUBLE, TRIO, GREEN PROTECTION: 50 - 51

PROGRESSION: PURE - Z/Y/T Z/X/H ALERT: MAN - F2

| PLAYER | ROUTE         | ASSIGNMENTS                                            |
|--------|---------------|--------------------------------------------------------|
| Z      | SNAG          | 3 MAN SNAG                                             |
| Y      | CORNER        | CHEVRON CORNER – GAIN 2 ON RELEASE SPEED OUT AT 15 YDS |
| Т      | HOT SWING     | 5 HARD STEPS – GIVE EYES TO QB                         |
| Х      | PATIENT SLANT | 5 YARD PATIENT SLANT                                   |
| Н      | SLANT         | 3 STEP SLANT GET VERTICAL ONCE IN HOLE                 |