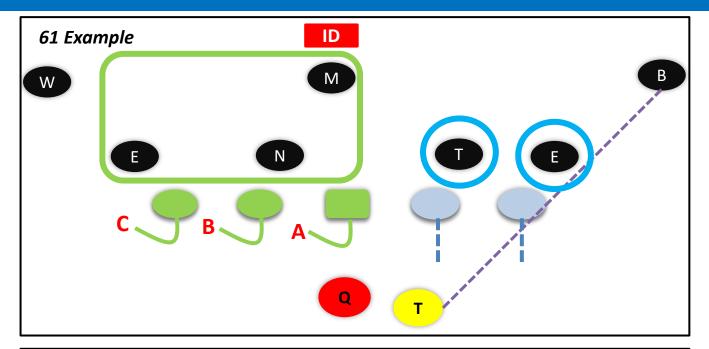

### **DOUBLES RT (61) CADDY**

FAMILY: CARS CONCEPT: Y CROSS NARROW: WILL

FORMATIONS: DOUBLE, TRIO, GREEN PROTECTION: 60 - 61

PROGRESSION: ALERT – H, Y, Z, TROUBLE ALERT: X MATCHUP

| PLAYER                     | ROUTE     | ASSIGNMENTS                              |
|----------------------------|-----------|------------------------------------------|
| Z                          | POST CURL | 12-15 – CURL UP AND FIND THE WINDOW      |
| Y                          | STAIRCASE | UNDER THE SAM, OVER THE MIKE, FIND GRASS |
| Т                          | SWING     | C/R SWING – 5 STEPS PARALLEL TO LOS      |
| Н                          | SPEED OUT | BE AWARE OF TRAP CORNER                  |
| Х                          | GO ROUTE  | MOR - FADE                               |
| DEDIDECT WITH CAPETIFO THE |           |                                          |