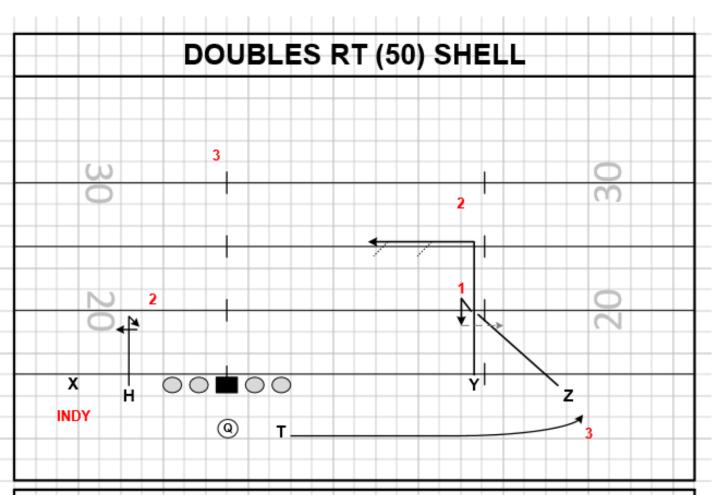

#### **DOUBLES RT (51) CHEVRON 94**

FAMILY: GAS STATION CONCEPT: 3 MAN SNAG NARROW SAM

FORMATIONS: DOUBLE, TRIO, GREEN PROTECTION: 50 - 51

PROGRESSION: PURE - Z/Y/T Z/X/H ALERT: MAN - F2

| PLAYER | ROUTE         | ASSIGNMENTS                                            |
|--------|---------------|--------------------------------------------------------|
| Z      | SNAG          | 3 MAN SNAG                                             |
| Y      | CORNER        | CHEVRON CORNER – GAIN 2 ON RELEASE SPEED OUT AT 15 YDS |
| Т      | HOT SWING     | 5 HARD STEPS – GIVE EYES TO QB                         |
| Х      | PATIENT SLANT | 5 YARD PATIENT SLANT                                   |
| Н      | SLANT         | 3 STEP SLANT GET VERTICAL ONCE IN HOLE                 |

PRESSURE PLAN: REDIRECT PROTECTION TO SAFETIES TILT

5/6 MAN PRESSURE - THROW HOT/TROUBLE THROW

NOTES: COV 1 – F2 TO B1 (CONTROL MIKE WITH EYES)

BE AWARE OF POSSIBLE BACKSIDE TAGS

| FAMILY: GAS STATION | CONCEPT: 3 MAN SNAG | NARROW | SAM |
|---------------------|---------------------|--------|-----|