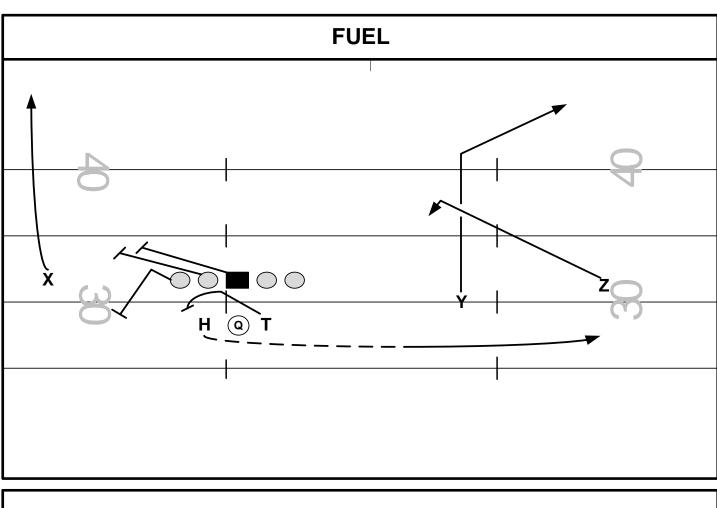

### SCREENS

| FAMILY:     | CONCEPT: | NARROW:  |
|-------------|----------|----------|
| FORMATIONS: |          | RUN PLAY |

PROGRESSION: ALERT:

| PLAYER | ROUTE       | ASSIGNMENTS |
|--------|-------------|-------------|
| Z      | SNAG        |             |
| Y      | CORNER      |             |
| Н      | PLANE KEY 3 |             |
| Х      | RUN OFF     |             |
| Т      | LINDA       |             |

| PRESSURE PLAN: |  |  |
|----------------|--|--|
|                |  |  |
| NOTES:         |  |  |
|                |  |  |
|                |  |  |

| FORMATION   | NS:         | RUN PLAY    |
|-------------|-------------|-------------|
| PROGRESS    | SION:       | ALERT:      |
| PLAYER      | ROUTE       | ASSIGNMENTS |
| Z           | SNAG        |             |
| Y           | CORNER      |             |
| Н           | LINDA       |             |
| Х           | RUN OFF     |             |
| Т           | CHOP MOTION |             |
| PRESSURE PL | AN:         |             |
| NOTES:      |             |             |