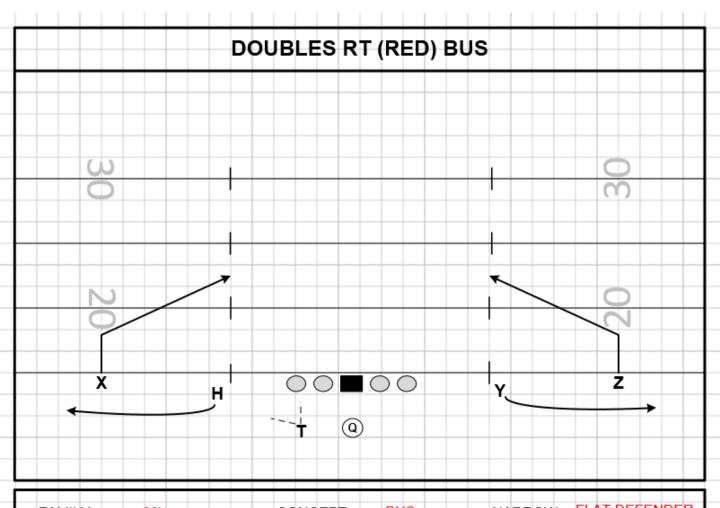

FAMILY: 90's CONCEPT: BUS NARROW: FLAT DEFENDER
FORMATIONS: DOUBLES/DUO PROTECTION: SPAIN

PROGRESSION: PICK A SIDE ALERT: Z/X MATCHUP

| SLANT<br>KEY 2 | 3 STEP SLANT RUN KEY 3 BUBBLE      |
|----------------|------------------------------------|
| KEY 2          | RUN KEY 3 BUBBLE                   |
|                | 110111121000000                    |
| SPROTECTION    | SPAIN PASS PROTECTION - INSIDE OUT |
| KEY 2          | RUN KEY 3 BUBBLE                   |
| SLANT          | 3 STEP SLANT                       |
| NONE           |                                    |
|                |                                    |
|                |                                    |
|                | KEY 2<br>SLANT                     |