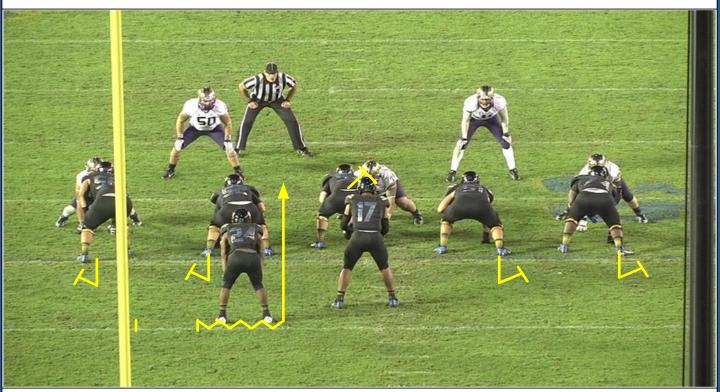

## **PLAY: DETROIT EVEN**

## **DEFENSE: 4-1 UNDER**

#### **Description:**

| QB  | Locate conflict backer. Progression: Stick to hand off. Post safety- Take the gift.                                                                                                                                                     |
|-----|-----------------------------------------------------------------------------------------------------------------------------------------------------------------------------------------------------------------------------------------|
| т   | B-Gap alignment. Toes on QB's heels. Slide over, inside leg back. Track-press A gap till its taken away.                                                                                                                                |
| PST | Base. Quick set. Punch, drive and climb. Work to inside up field shoulder. Expect him to try to work over the top. Seal him outside with out position blocking.                                                                         |
| PSG | Base. Quick set. Punch, drive and climb. Work to inside up field shoulder. Expect him to try to work over the top. Seal him outside with out position blocking.                                                                         |
| С   | "Tea Bag" Quick set. Punch, drive and climb. Work to inside up field shoulder. Seal him outside with out position blocking. Expect him to try to work over the top.                                                                     |
| BSG | "Tea Bag" Set, skip pull (get depth), read play side guards block and meet 2 <sup>nd</sup> level defender on the other side of the ball. Do not position block. Stay square and take him where he wants to go without giving up ground. |
| BST | Base. Quick set. Punch, drive and climb. Work to inside up field shoulder, expect him to try to work over the top. Seal him outside with out position blocking.                                                                         |