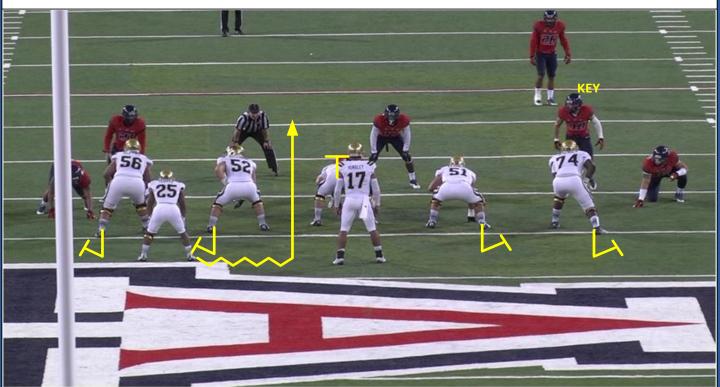

# PLAY: DETROIT ODD

## **DEFENSE: 4-2 OVER**

## **Description:**

| QB  | Locate conflict backer. Progression: Stick to hand off. Post safety- Take the gift.                                                                                                                                                                        |
|-----|------------------------------------------------------------------------------------------------------------------------------------------------------------------------------------------------------------------------------------------------------------|
| т   | B-Gap alignment. Toes on QB's heels. Slide over, inside leg back. Track-press A gap till its taken away.                                                                                                                                                   |
| PST | Base. Quick set. Punch, drive and climb. Work to inside up field shoulder. Seal him outside with out position blocking. Expect him to try to work over the top.                                                                                            |
| PSG | "Toe tag" Pin nose by stepping with playside foot, placing inside hand on breast plate and backside hand on<br>hip or shoulder. Do not give up penetration on initial contact. After collision, work to up field shoulder so he<br>cant work over the top. |
| С   | "Toe tag" Set, skip pull (get depth), read tackles block to find entry point and meet 2 <sup>nd</sup> level defender on the other side of the ball. Do not position block. Stay square and take him where he wants to go without giving up ground.         |
| BSG | Base. Quick set. Punch, drive and climb. Work to inside up field shoulder, expect him to try to work over the top. Seal him outside with out position blocking.                                                                                            |
| BST | Base. Quick set. Punch, drive and climb. Work to inside up field shoulder, expect him to try to work over the top. Seal him outside with out position blocking.                                                                                            |