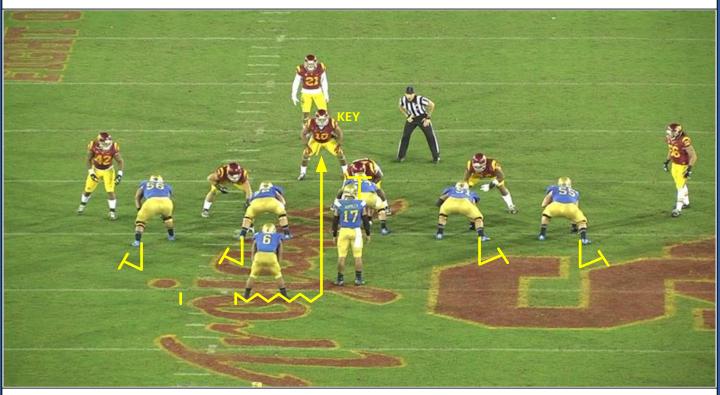

# **PLAY: DETROIT ODD**

## **DEFENSE: 4-2 UNDER**

## **Description:**

| QB  | Locate conflict backer. 6 man box think gift.                                                                                                                                                                                          |
|-----|----------------------------------------------------------------------------------------------------------------------------------------------------------------------------------------------------------------------------------------|
| т   | B-Gap alignment. Toes on QB's heels. Slide over, inside leg back. Track-press A gap till its taken away.                                                                                                                               |
|     | Base. Quick set. Punch, drive and climb. Work to inside up field shoulder, expect him to try to work over<br>the top. Seal him outside with out position blocking.                                                                     |
| PSG | Base. Quick set. Punch, drive and climb. Work to inside up field shoulder, expect him to try to work over the top. Seal him outside with out position blocking.                                                                        |
| С   | Tea Bag. Quick set. Punch, drive and climb. Work to inside up field shoulder. Seal him outside with out position blocking. Expect him to try to work over the top.                                                                     |
| BSG | Tea Bag. Set, skip pull (get depth), read play side guards block and meet 2 <sup>nd</sup> level defender on the other side of the ball. Do not position block. Stay square and take him where he wants to go without giving up ground. |
| BST | Base. Quick set. Punch, drive and climb. Work to inside up field shoulder, expect him to try to work over the top. Seal him outside with out position blocking.                                                                        |