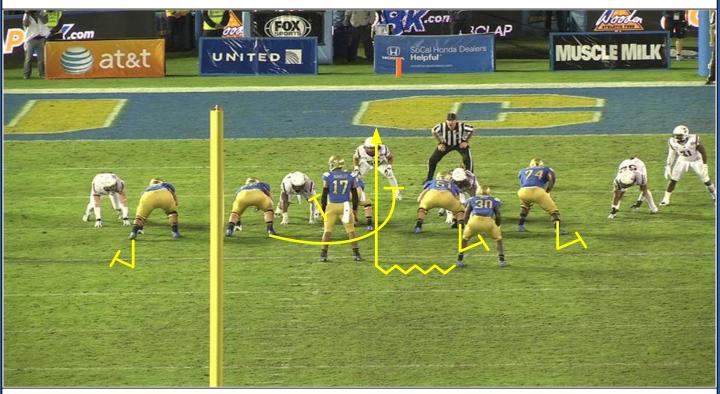

## **PLAY: DETROIT EVEN**

## **DEFENSE: 4-1 UNDER**

#### **Description:**

| QB  | Locate conflict backer. Progression: Stick to hand off. Post safety- Take the gift.                                                                                                                                                     |
|-----|-----------------------------------------------------------------------------------------------------------------------------------------------------------------------------------------------------------------------------------------|
| т   | B-Gap alignment. Toes on QB's heels. Slide over, inside leg back. Track-press A gap till its taken away.                                                                                                                                |
| PST | Base. Quick set. Punch, drive and climb. Work to inside up field shoulder. Expect him to try to work over the top. Seal him outside with out position blocking.                                                                         |
| PSG | Base. Quick set. Punch, drive and climb. Work to inside up field shoulder. Expect him to try to work over the top. Seal him outside with out position blocking.                                                                         |
| С   | "Tea Bag" Quick set. Punch, drive and climb. Work to inside up field shoulder. Seal him outside with out position blocking. Expect him to try to work over the top.                                                                     |
| BSG | "Tea Bag" Set, skip pull (get depth), read play side guards block and meet 2 <sup>nd</sup> level defender on the other side of the ball. Do not position block. Stay square and take him where he wants to go without giving up ground. |
| BST | Base. Quick set. Punch, drive and climb. Work to inside up field shoulder, expect him to try to work over the top. Seal him outside with out position blocking.                                                                         |