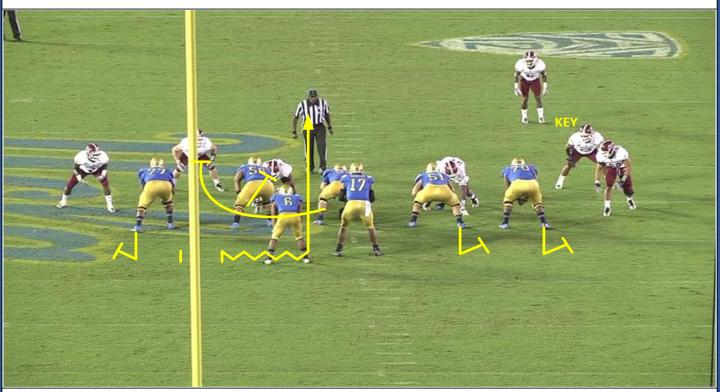

# PLAY: DETROIT ODD

## **DEFENSE: 4-2 OVER**

## **Description:**

| QB  | Locate conflict backer. Progression: Stick to hand off. Post safety- Take the gift.                                                                                                                                                                        |
|-----|------------------------------------------------------------------------------------------------------------------------------------------------------------------------------------------------------------------------------------------------------------|
| т   | B-Gap alignment. Toes on QB's heels. Slide over, inside leg back. Track-press A gap till its taken away.                                                                                                                                                   |
| PST | Base. Quick set. Punch, drive and climb. Work to inside up field shoulder. Seal him outside with out position blocking. Expect him to try to work over the top.                                                                                            |
| PSG | "Toe tag" Pin nose by stepping with playside foot, placing inside hand on breast plate and backside hand on<br>hip or shoulder. Do not give up penetration on initial contact. After collision, work to up field shoulder so he<br>cant work over the top. |
| С   | "Toe tag" Set, skip pull (get depth), read tackles block to find entry point and meet 2 <sup>nd</sup> level defender on the other side of the ball. Do not position block. Stay square and take him where he wants to go without giving up ground.         |
| BSG | Base. Quick set. Punch, drive and climb. Work to inside up field shoulder, expect him to try to work over the top. Seal him outside with out position blocking.                                                                                            |
| BST | Base. Quick set. Punch, drive and climb. Work to inside up field shoulder, expect him to try to work over the top. Seal him outside with out position blocking.                                                                                            |