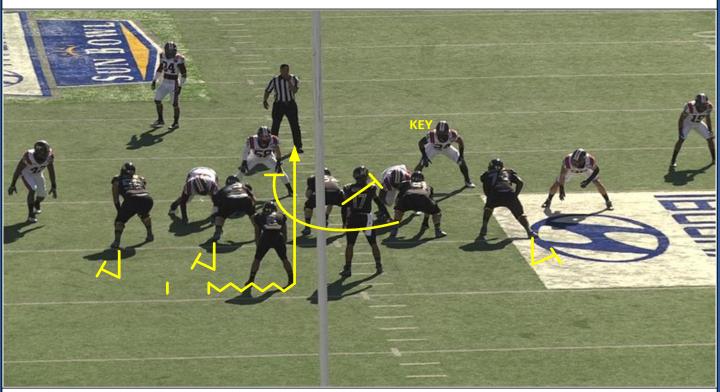

# **PLAY: DETROIT ODD**

## **DEFENSE: 4-2 UNDER**

## **Description:**

| QB  | Locate conflict backer. 6 man box think gift.                                                                                                                                                                                          |
|-----|----------------------------------------------------------------------------------------------------------------------------------------------------------------------------------------------------------------------------------------|
| т   | B-Gap alignment. Toes on QB's heels. Slide over, inside leg back. Track-press A gap till its taken away.                                                                                                                               |
|     | Base. Quick set. Punch, drive and climb. Work to inside up field shoulder, expect him to try to work over<br>the top. Seal him outside with out position blocking.                                                                     |
| PSG | Base. Quick set. Punch, drive and climb. Work to inside up field shoulder, expect him to try to work over the top. Seal him outside with out position blocking.                                                                        |
| С   | Tea Bag. Quick set. Punch, drive and climb. Work to inside up field shoulder. Seal him outside with out position blocking. Expect him to try to work over the top.                                                                     |
| BSG | Tea Bag. Set, skip pull (get depth), read play side guards block and meet 2 <sup>nd</sup> level defender on the other side of the ball. Do not position block. Stay square and take him where he wants to go without giving up ground. |
| BST | Base. Quick set. Punch, drive and climb. Work to inside up field shoulder, expect him to try to work over the top. Seal him outside with out position blocking.                                                                        |