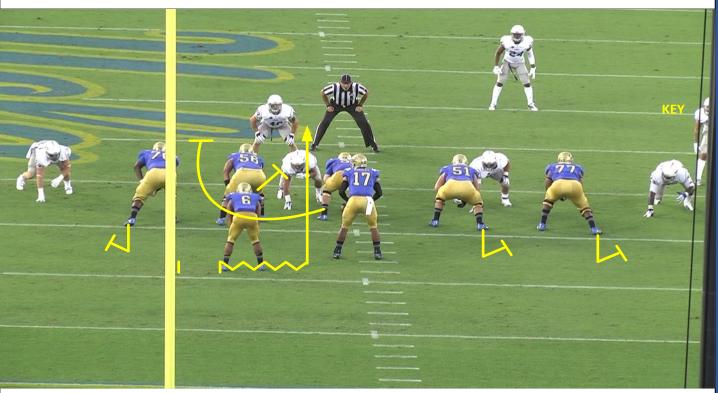

# PLAY: DETROIT ODD

## **DEFENSE: 4-1 OVER**

## **Description:**

| QB  | Locate conflict backer. Progression: Stick to hand off. Post safety- Take the gift.                                                                                                                                                                      |
|-----|----------------------------------------------------------------------------------------------------------------------------------------------------------------------------------------------------------------------------------------------------------|
| т   | B-Gap alignment. Toes on QB's heels. Slide over, inside leg back. Track-press A gap till its taken away.                                                                                                                                                 |
| PST | Base. Quick set. Punch, drive and climb. Work to inside up field shoulder. Expect him to try to work over the top. Seal him outside with out position blocking.                                                                                          |
| PSG | "Toe tag" Pin NT by stepping with playside foot, placing inside hand on breast plate and backside hand on<br>hip or shoulder. Do not give up penetration on initial contact. After collision, work to up field shoulder so he<br>cant work over the top. |
| с   | "Toe tag" Set, skip pull (get depth) and meet 2 <sup>nd</sup> level defender on the other side of the ball. Do not position block. Stay square and take him where he wants to go without giving up ground.                                               |
| BSG | Base. Quick set. Punch, drive and climb. Work to inside up field shoulder, expect him to try to work over the top. Seal him outside with out position blocking.                                                                                          |
| BST | Base. Quick set. Punch, drive and climb. Work to inside up field shoulder, expect him to try to work over the top. Seal him outside with out position blocking.                                                                                          |