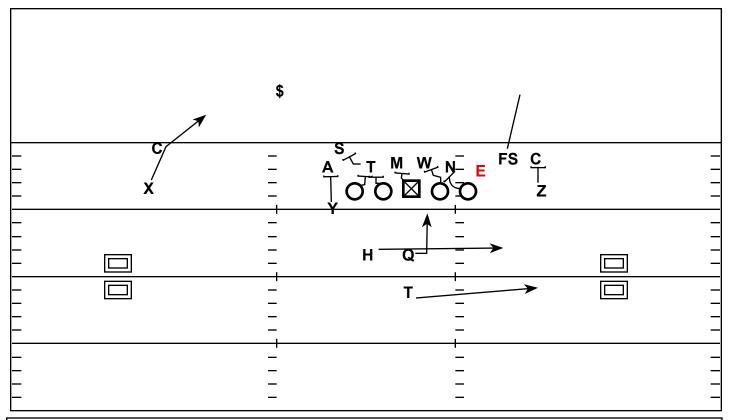

## Split Backs Wing: Inside Zone Bash

| Quarter | Time | D&D   | YD Line | Hash | Score   |
|---------|------|-------|---------|------|---------|
| 3rd     | 3:26 | 2 pt. | 3       | RM   | 20 - 19 |

Strategy: Keep the Inside Zone scheme the same for the Offensive Lineman, while switching the roles of the QB & the RB.

QB Progression/Read: Read the EMLOS - If Keep Read the IZ working off the Combo

H - Perimeter Threat read the Block of the Outside Receiver

Y - Inside Drive Anchor

Z - Block Backside Corner

T - Distraction Fake Pitch

| LT - Zone Combo 3-Tech to Sam |
|-------------------------------|
| Linebacker                    |

LG - Zone Combo 3-Tech to Sam Linebacker

C - Inside Drive Mike Linebacker

RG - Inside Drive Will Linebacker

RT - Inside Drive 3-Tech Nose