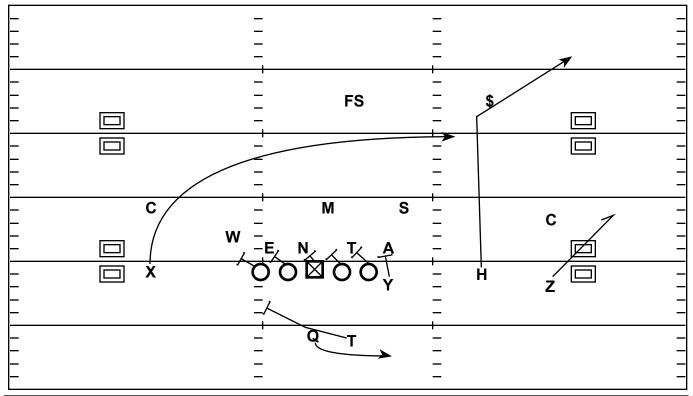

## 3x1 Wing: Play-Action Smash Flood

| Quarter | Time | D & D | YD Line | Hash | Score   |
|---------|------|-------|---------|------|---------|
| 4th     | 9:51 | 2 - 8 | 33      | LM   | 41 - 14 |

Strategy: Use Play-Action to sell Bread n' Butter Midzone getting your QB out on the Run with a simple Smash-Flood Read

QB Progression/Read: Fake the Run - Carry Out Naked - Smash Read on Corner to Over Route

| X - Over Route             |
|----------------------------|
| H - Corner Route           |
| Y - Seal the EMLOS         |
| Z - Witch (Hitch w/ Width) |
|                            |

T - Naked Play-Action Mesh

| LI - Elephants on a Parade |  |  |
|----------------------------|--|--|
| LG - Elephants on a Parade |  |  |
| C - Elephants on a Parade  |  |  |
| RG - Elephants on a Parade |  |  |
| RT - Elephants on a Parade |  |  |
|                            |  |  |