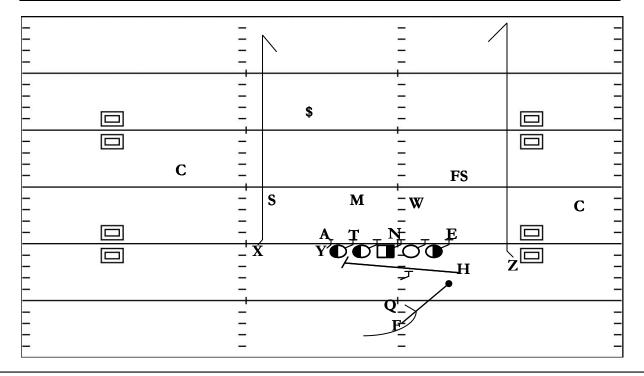

## 2x2 Ace: PAP Deep Curls

| QTR | TIME  | D & D  | YD LINE | HASH | SCORE  |
|-----|-------|--------|---------|------|--------|
| 3rd | 12:59 | 1 & 10 | -19     | R    | 31 - 0 |

STRATEGY: Use Play-Action to set up Deep Vertical Curls. Only called when you know the Coverage is going to try and cap the Receivers, which will open up the Curls

QB READS & PROGRESSION: FLD Side Deep Curl to BND Side Deep Curl

| X | FLD Deep Curl<br>Break @ 20 yds              | LT | Slide Protect<br>B-Gap Defender         |
|---|----------------------------------------------|----|-----------------------------------------|
| Н | Swipe Protect<br>D-Gap to Help               | LG | Clamp<br>Shaded Nose to Will Linebacker |
| Υ | Slide Protect<br>C-Gap Defender              | С  | Clamp<br>Shaded Nose to Will Linebacker |
| Z | BND Deep Curl<br>Break @ 20 yds              | RG | Clamp<br>End to F/S                     |
| F | Outside Path Look to follow<br>Pulling Guard | RT | Clamp<br>End to F/S                     |