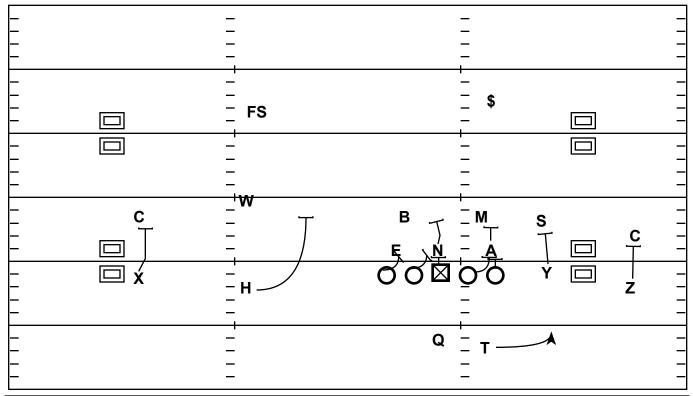

## 2x2 Open: OZ Toss

| Quarter | Time | D & D  | YD Line | Hash | Score   |
|---------|------|--------|---------|------|---------|
| 4th     | 8:51 | 1 - 10 | -6      | R    | 14 - 28 |

Strategy: Hit the perimeter right away with a Toss concept. Should give the Offensive Line the advantage against the Tite Front

QB Progression/Read: Toss to the Runningback

| Χ - | Backside | Rlock | Corner  |
|-----|----------|-------|---------|
| Λ-  | Dackside | DIUCK | COLLICI |

- H Backside Block Will Linebacker
- Y Seal Sam Linebacker
- Z Block Playside Corner
- T Catch Toss & Hit it outside

## LT - Backside Cut Off 4i End

- LG Reach Combo Nose to Buck Linebacker
- C Reach Combo Nose to Buck Linebacker
- RG Reach Combo Anchor to Mike Linebacker
- RT Reach Combo Anchor to Mike Linebacker