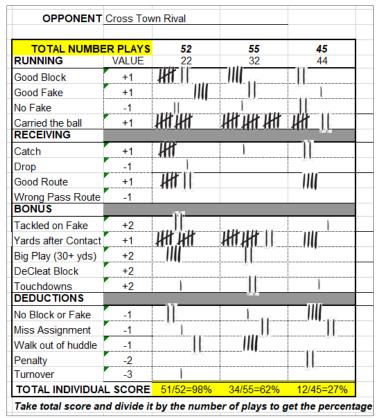

Here is an example grade sheet for running backs. I have always let our position coaches have the freedom to create the categories they feel are important and assign the appropriate point values.

This sheet is only used by our Offensive Coordinator. He writes every play down in the order that we called the play in the game and makes notes. Or he could just put a minus 2, minus 1, a zero, or plus 1, or plus 2. Then he will type these into Excel and put all the points together for each play. So, we may have called 33 Belly five times in the game, but on the typed sheet there would only be one line item for 33 Belly with all the points.

This gives us a very quick snap shot of plays we need to work on.

| <br> | <br> | <br> |  |  |  |
|------|------|------|--|--|--|
|      |      |      |  |  |  |
|      |      |      |  |  |  |
|      |      |      |  |  |  |
|      |      |      |  |  |  |
|      |      |      |  |  |  |
|      |      |      |  |  |  |
|      |      |      |  |  |  |
|      |      |      |  |  |  |
|      |      |      |  |  |  |
|      |      |      |  |  |  |
|      |      |      |  |  |  |
|      |      |      |  |  |  |
|      |      |      |  |  |  |