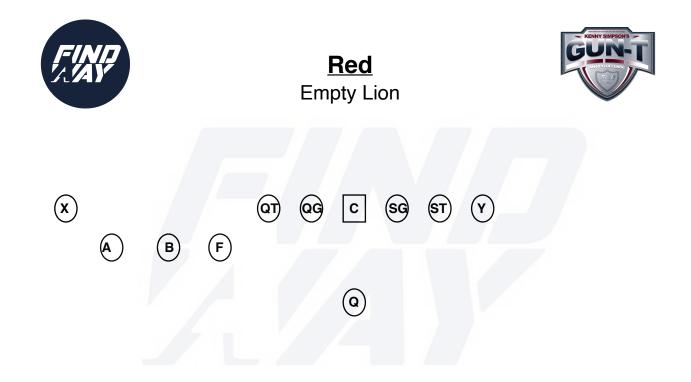

# Formations

| Position | Alignment                                 |
|----------|-------------------------------------------|
| X        | Top of the numbers                        |
| Α        | Split X and QT off the ball               |
| F        | Heels on QB toes. Split the QG and QT     |
| Y        | Head even with hip of center. 2 ft splits |
| В        | 2x2 off Y                                 |
| QT       | Head even with hip of center. 2 ft splits |
| QG       | Head even with hip of center. 2 ft splits |
| С        | On Ball                                   |
| SG       | Head even with hip of center. 2 ft splits |
| ST       | Head even with hip of center. 2 ft splits |
| Q        | Heels at 5 yards                          |