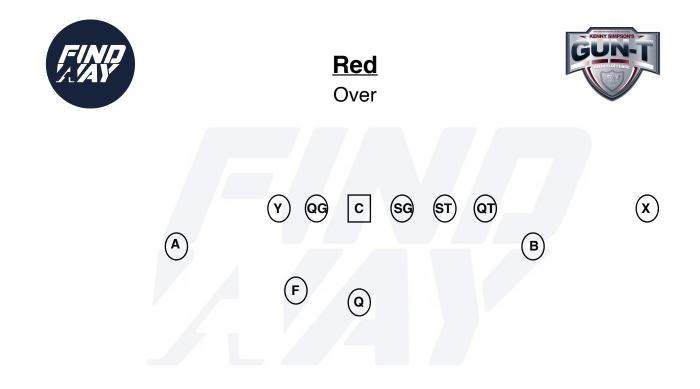

# Formations

| Position | Alignment                                 |
|----------|-------------------------------------------|
| X        | Top of the numbers                        |
| Α        | Split X and QT off the ball               |
| F        | Heels on QB toes. Split the QG and QT     |
| Y        | Head even with hip of center. 2 ft splits |
| В        | 2x2 off Y                                 |
| QT       | Head even with hip of center. 2 ft splits |
| QG       | Head even with hip of center. 2 ft splits |
| С        | On Ball                                   |
| SG       | Head even with hip of center. 2 ft splits |
| ST       | Head even with hip of center. 2 ft splits |
| Q        | Heels at 5 yards                          |