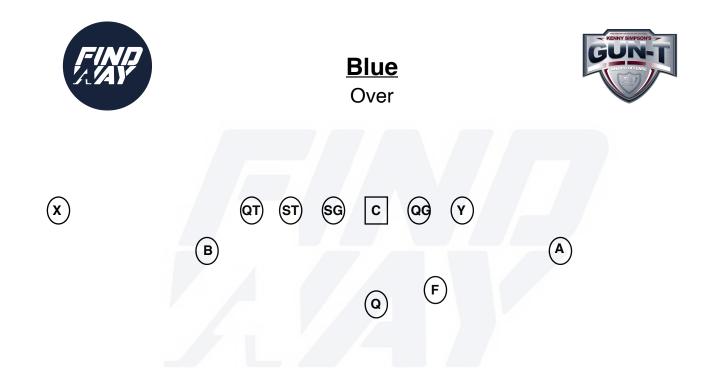

| Position | Alignment                                 |
|----------|-------------------------------------------|
| X        | Top of the numbers                        |
| Α        | Split X and QT off the ball               |
| F        | Heels on QB toes. Split the QG and QT     |
| Y        | Head even with hip of center. 2 ft splits |
| В        | 2x2 off Y                                 |
| QT       | Head even with hip of center. 2 ft splits |
| QG       | Head even with hip of center. 2 ft splits |
| С        | On Ball                                   |
| SG       | Head even with hip of center. 2 ft splits |
| ST       | Head even with hip of center. 2 ft splits |
| Q        | Heels at 5 yards                          |