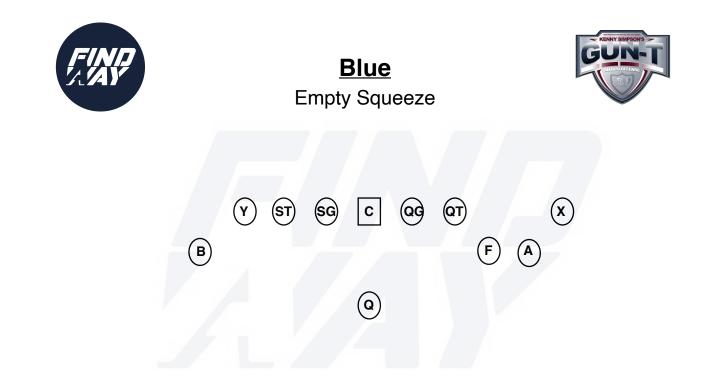

| Head even with hip of center. 2 ft splits |
| Heels at 5 yards                          |
|                                           |



| Alignment                                  |
|--------------------------------------------|
| 2 yards outside A on the line of scrimmage |
| 2 yards outside F off the ball             |
| 2x2 off QT                                 |
| Head even with hip of center. 2 ft splits  |
| 2x2 off Y                                  |
| Head even with hip of center. 2 ft splits  |
| Head even with hip of center. 2 ft splits  |
| On Ball                                    |
| Head even with hip of center. 2 ft splits  |
| Head even with hip of center. 2 ft splits  |
| Heels at 5 yards                           |
|                                            |



| Position | Alignment                                 |
|----------|-------------------------------------------|
| X        | 2 yards outside A on line of scrimmage    |
| Α        | 2 yards outside F off the ball            |
| F        | 2x2 off QT                                |
| Υ        | Head even with hip of center. 2 ft splits |
| В        | 2x2 off Y                                 |
| QT       | Head even with hip of center. 2 ft splits |
| QG       | Head even with hip of center. 2 ft splits |
| С        | On Ball                                   |
| SG       | Head even with hip of center. 2 ft splits |
| ST       | Head even with hip of center. 2 ft splits |
| Q        | Heels at 5 yards                          |



| Position | Alignment