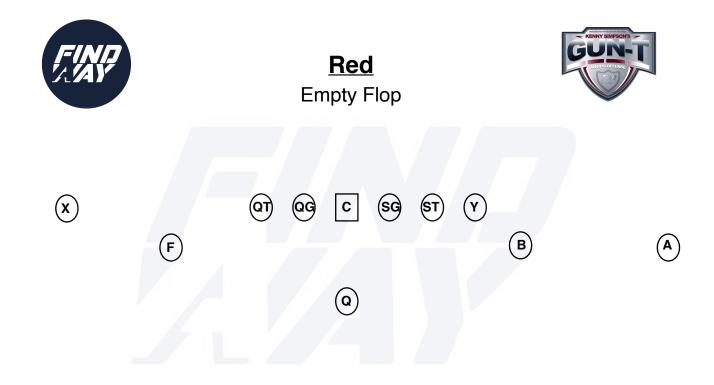

| Position | Alignment                                 |
|----------|-------------------------------------------|
| X        | 2 yards outside A on line of scrimmage    |
| Α        | 2x2 off QT                                |
| F        | Heels on QB toes. Split the QG and QT     |
| Υ        | Head even with hip of center. 2 ft splits |
| В        | 2x2 off Y                                 |
| QT       | Head even with hip of center. 2 ft splits |
| QG       | Head even with hip of center. 2 ft splits |
| С        | On Ball                                   |
| SG       | Head even with hip of center. 2 ft splits |
| ST       | Head even with hip of center. 2 ft splits |
| Q        | Heels at 5 yards                          |