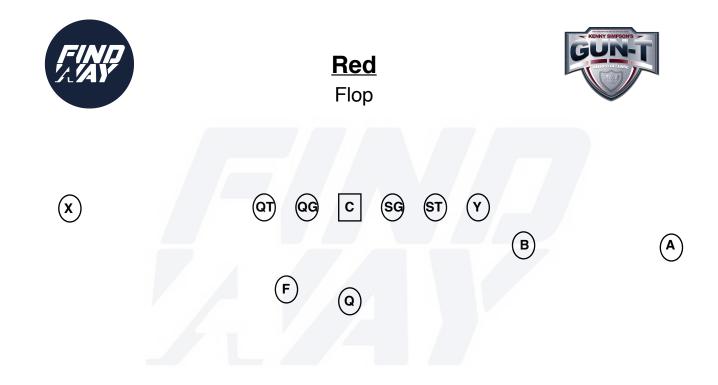

# Formations

| Position | Alignment                                 |
|----------|-------------------------------------------|
| X        | Top of the numbers                        |
| Α        | Split X and QT off the ball               |
| F        | Heels on QB toes. Split the QG and QT     |
| Y        | Head even with hip of center. 2 ft splits |
| В        | 2x2 off Y                                 |
| QT       | Head even with hip of center. 2 ft splits |
| QG       | Head even with hip of center. 2 ft splits |
| С        | On Ball                                   |
| SG       | Head even with hip of center. 2 ft splits |
| ST       | Head even with hip of center. 2 ft splits |
| Q        | Heels at 5 yards                          |

| Position | Alignment                                 |
|----------|-------------------------------------------|
| X        | Top of the numbers                        |
| Α        | Split X and QT off the ball               |
| F        | Heels on QB toes. Split the QG and QT     |
| Y        | Head even with hip of center. 2 ft splits |
| В        | 2x2 off Y                                 |
| QT       | Head even with hip of center. 2 ft splits |
| QG       | Head even with hip of center. 2 ft splits |
| С        | On Ball                                   |
| SG       | Head even with hip of center. 2 ft splits |
| ST       | Head even with hip of center. 2 ft splits |
| Q        | Heels at 5 yards                          |