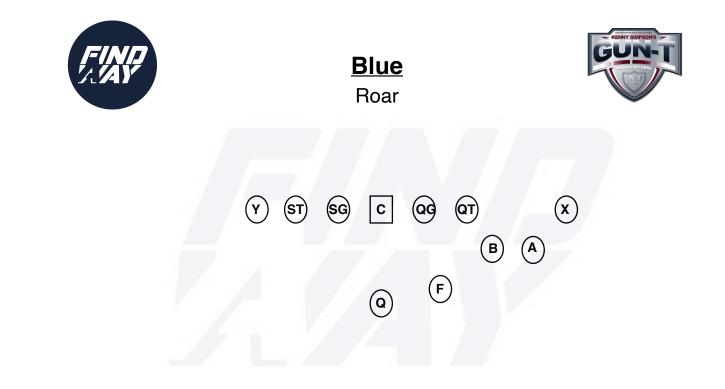

Q        | Heels at 5 yards                          |



| Position | Alignment                                 |
|----------|-------------------------------------------|
| X        | 2 yards outside A on line of scrimmage    |
| Α        | 2 yards outside B on line of scrimmage    |
| F        | Heels on QB toes. Split the QG and QT     |
| Y        | Head even with hip of center. 2 ft splits |
| В        | 2x2 off QT                                |
| QT       | Head even with hip of center. 2 ft splits |
| QG       | Head even with hip of center. 2 ft splits |
| С        | On Ball                                   |
| SG       | Head even with hip of center. 2 ft splits |
| ST       | Head even with hip of center. 2 ft splits |
| Q        | Heels at 5 yards                          |



| Position | Alignment                                 |
|----------|-------------------------------------------|
| X        | 2 yards outside A on line of scrimmage    |
| Α        | 2 yards outside B off the ball            |
| F        | Heels on QB toes. Split the QG and QT     |
| Y        | Head even with hip of center. 2 ft splits |
| В        | 2x2 off QT                                |
| QT       | Head even with hip of center. 2 ft splits |
| QG       | Head even with hip of center. 2 ft splits |
| С        | On Ball                                   |
| SG       | Head even with hip of center. 2 ft splits |
| ST       | Head even with hip of center. 2 ft splits |
| Q        | Heels at 5 yards                          |
|          | 26                                        |