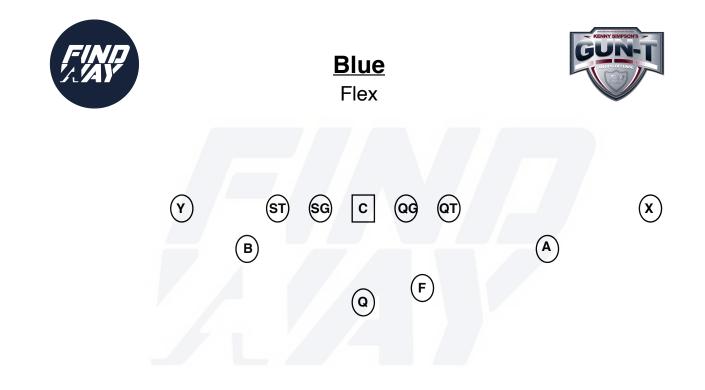

| 26                                        |



| Position | Alignment                                 |
|----------|-------------------------------------------|
| X        | Top of the numbers                        |
| Α        | Split X and QT off the ball               |
| F        | Heels on QB toes. Split the QG and QT     |
| Υ        | 6 yards outside of B on line of scrimmage |
| В        | 2x2 off ST                                |
| QT       | Head even with hip of center. 2 ft splits |
| QG       | Head even with hip of center. 2 ft splits |
| С        | On Ball                                   |
| SG       | Head even with hip of center. 2 ft splits |
| ST       | Head even with hip of center. 2 ft splits |
| Q        | Heels at 5 yards                          |



| Position | Alignment                                 |
|----------|-------------------------------------------|
| X        | Top of the numbers                        |
| Α        | Split X and QT off the ball               |
| F        | Heels on QB toes. Split the QG and QT     |
| Y        | 6 yards outside of B on line of scrimmage |
| В        | 2x2 off ST                                |
| QT       | Head even with hip of center. 2 ft splits |
| QG       | Head even with hip of center. 2 ft splits |
| С        | On Ball                                   |
| SG       | Head even with hip of center. 2 ft splits |
| ST       | Head even with hip of center. 2 ft splits |
| Q        | Heels at 5 yards                          |



| Position | Alignment