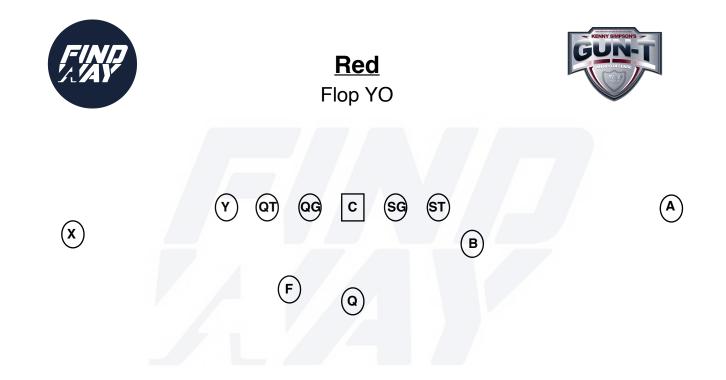

| Position | Alignment                                 |
|----------|-------------------------------------------|
| X        | Top of the numbers                        |
| Α        | Split X and QT off the ball               |
| F        | Heels on QB toes. Split the SG and ST     |
| Y        | Head even with hip of center. 2 ft splits |
| В        | 2x2 off Y                                 |
| QT       | Head even with hip of center. 2 ft splits |
| QG       | Head even with hip of center. 2 ft splits |
| С        | On Ball                                   |
| SG       | Head even with hip of center. 2 ft splits |
| ST       | Head even with hip of center. 2 ft splits |
| Q        | Heels at 5 yards                          |