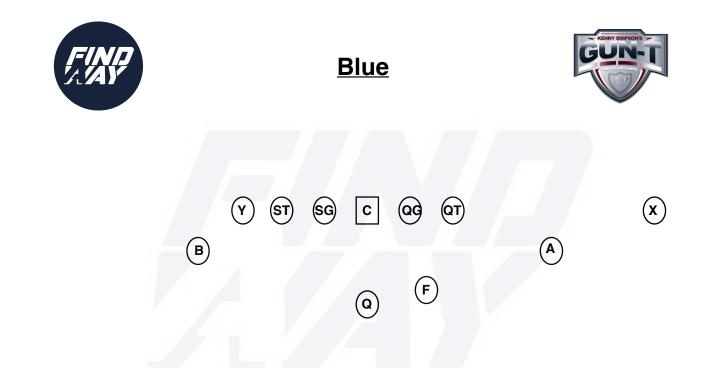

# Formations

| Position | Alignment                                 |
|----------|-------------------------------------------|
| X        | Top of the numbers                        |
| Α        | Split X and QT off the ball               |
| F        | Heels on QB toes. Split the QG and QT     |
| Y        | Head even with hip of center. 2 ft splits |
| В        | 2x2 off Y                                 |
| QT       | Head even with hip of center. 2 ft splits |
| QG       | Head even with hip of center. 2 ft splits |
| С        | On Ball                                   |
| SG       | Head even with hip of center. 2 ft splits |
| ST       | Head even with hip of center. 2 ft splits |
| Q        | Heels at 5 yards                          |

| Position | Alignment                                 |
|----------|-------------------------------------------|
| X        | Top of the numbers                        |
| Α        | Split X and QT off the ball               |
| F        | Heels on QB toes. Split the QG and QT     |
| Y        | Head even with hip of center. 2 ft splits |
| В        | 2x2 off Y                                 |
| QT       | Head even with hip of center. 2 ft splits |
| QG       | Head even with hip of center. 2 ft splits |
| С        | On Ball                                   |
| SG       | Head even with hip of center. 2 ft splits |
| ST       | Head even with hip of center. 2 ft splits |
| Q        | Heels at 5 yards                          |