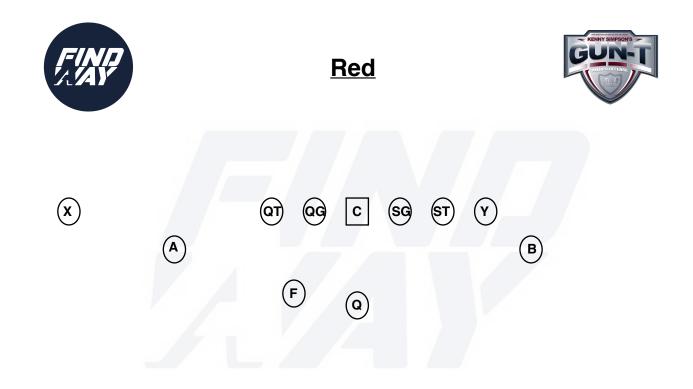

# Formations

| Position | Alignment                                 |
|----------|-------------------------------------------|
| X        | Top of the numbers                        |
| Α        | Split X and QT off the ball               |
| F        | Heels on QB toes. Split the QG and QT     |
| Y        | Head even with hip of center. 2 ft splits |
| В        | 2x2 off Y                                 |
| QT       | Head even with hip of center. 2 ft splits |
| QG       | Head even with hip of center. 2 ft splits |
| С        | On Ball                                   |
| SG       | Head even with hip of center. 2 ft splits |
| ST       | Head even with hip of center. 2 ft splits |
| Q        | Heels at 5 yards                          |

| Position | Alignment                                 |
|----------|-------------------------------------------|
| X        | Top of the numbers                        |
| Α        | Split X and QT off the ball               |
| F        | Heels on QB toes. Split the QG and QT     |
| Y        | Head even with hip of center. 2 ft splits |
| В        | 2x2 off Y                                 |
| QT       | Head even with hip of center. 2 ft splits |
| QG       | Head even with hip of center. 2 ft splits |
| С        | On Ball                                   |
| SG       | Head even with hip of center. 2 ft splits |
| ST       | Head even with hip of center. 2 ft splits |
| Q        | Heels at 5 yards                          |