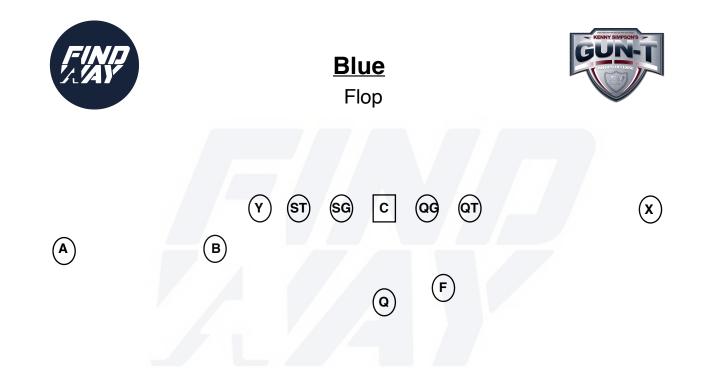

# Formations

| Position | Alignment                                 |
|----------|-------------------------------------------|
| X        | Top of the numbers                        |
| Α        | Split X and QT off the ball               |
| F        | Heels on QB toes. Split the QG and QT     |
| Y        | Head even with hip of center. 2 ft splits |
| В        | 2x2 off Y                                 |
| QT       | Head even with hip of center. 2 ft splits |
| QG       | Head even with hip of center. 2 ft splits |
| С        | On Ball                                   |
| SG       | Head even with hip of center. 2 ft splits |
| ST       | Head even with hip of center. 2 ft splits |
| Q        | Heels at 5 yards                          |

| Position | Alignment                                 |
|----------|-------------------------------------------|
| X        | Top of the numbers                        |
| Α        | Split X and QT off the ball               |
| F        | Heels on QB toes. Split the QG and QT     |
| Y        | Head even with hip of center. 2 ft splits |
| В        | 2x2 off Y                                 |
| QT       | Head even with hip of center. 2 ft splits |
| QG       | Head even with hip of center. 2 ft splits |
| С        | On Ball                                   |
| SG       | Head even with hip of center. 2 ft splits |
| ST       | Head even with hip of center. 2 ft splits |
| Q        | Heels at 5 yards                          |