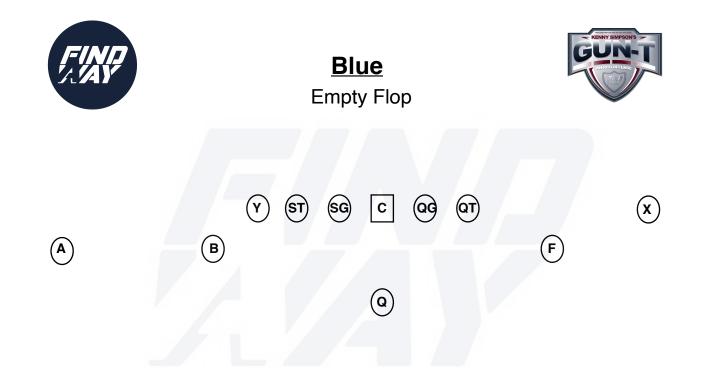

| Alignment                                 |
|-------------------------------------------|
| 2 yards outside A on line of scrimmage    |
| 2x2 off QT                                |
| Heels on QB toes. Split the QG and QT     |
| Head even with hip of center. 2 ft splits |
| 2x2 off Y                                 |
| Head even with hip of center. 2 ft splits |
| Head even with hip of center. 2 ft splits |
| On Ball                                   |
| Head even with hip of center. 2 ft splits |
| Head even with hip of center. 2 ft splits |
| Heels at 5 yards                          |
|                                           |