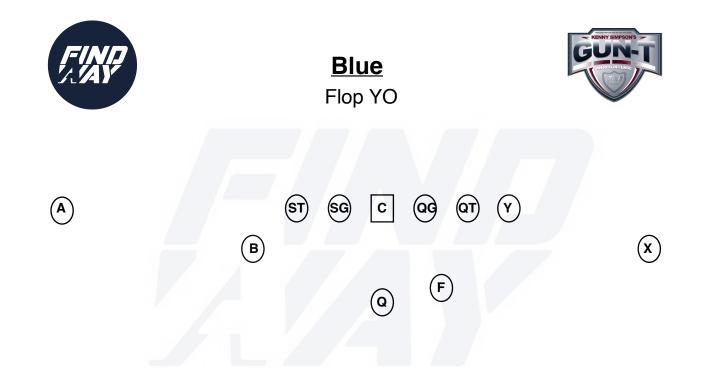

| Position | Alignment                                 |
|----------|-------------------------------------------|
| X        | Top of the numbers                        |
| Α        | Split X and QT off the ball               |
| F        | Heels on QB toes. Split the SG and ST     |
| Υ        | Head even with hip of center. 2 ft splits |
| В        | 2x2 off Y                                 |
| QT       | Head even with hip of center. 2 ft splits |
| QG       | Head even with hip of center. 2 ft splits |
| С        | On Ball                                   |
| SG       | Head even with hip of center. 2 ft splits |
| ST       | Head even with hip of center. 2 ft splits |
| Q        | Heels at 5 yards                          |
|          | 20                                        |