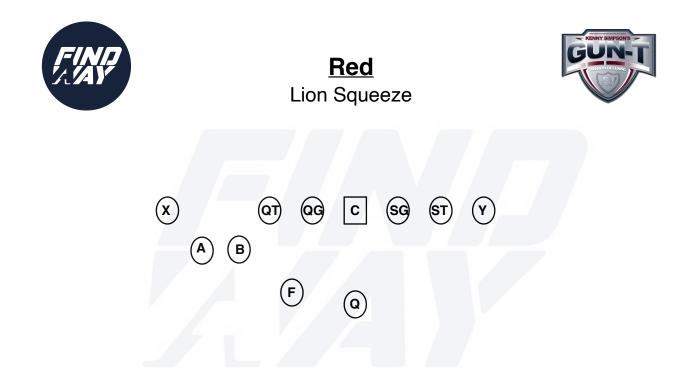

|
|                                            |



| Position | Alignment                                 |
|----------|-------------------------------------------|
| X        | 2 yards outside A on line of scrimmage    |
| Α        | 2 yards outside F off the ball            |
| F        | 2x2 off QT                                |
| Υ        | Head even with hip of center. 2 ft splits |
| В        | 2x2 off Y                                 |
| QT       | Head even with hip of center. 2 ft splits |
| QG       | Head even with hip of center. 2 ft splits |
| С        | On Ball                                   |
| SG       | Head even with hip of center. 2 ft splits |
| ST       | Head even with hip of center. 2 ft splits |
| Q        | Heels at 5 yards                          |



| Position | Alignment                                 |
|----------|-------------------------------------------|
| X        | 2 yards outside A on line of scrimmage    |
| Α        | 2 yards outside B on line of scrimmage    |
| F        | Heels on QB toes. Split the QG and QT     |
| Y        | Head even with hip of center. 2 ft splits |
| В        | 2x2 off QT                                |
| QT       | Head even with hip of center. 2 ft splits |
| QG       | Head even with hip of center. 2 ft splits |
| С        | On Ball                                   |
| SG       | Head even with hip of center. 2 ft splits |
| ST       | Head even with hip of center. 2 ft splits |
| Q        | Heels at 5 yards                          |



| Position | Alignment