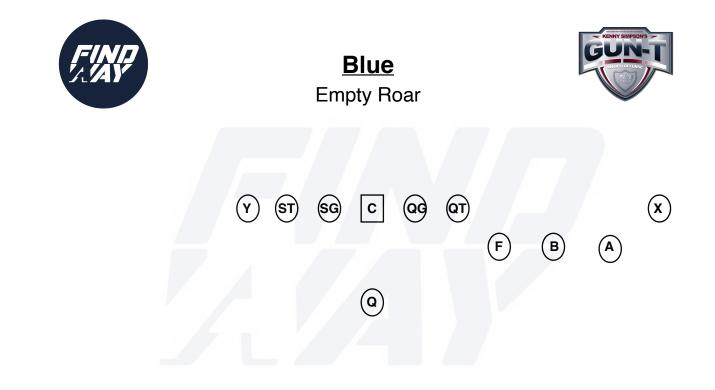

| Position | Alignment                                 |
|----------|-------------------------------------------|
| X        | Top of the numbers                        |
| Α        | Split X and QT off the ball               |
| F        | Heels on QB toes. Split the QG and QT     |
| Y        | Head even with hip of center. 2 ft splits |
| В        | 2x2 off Y                                 |
| QT       | Head even with hip of center. 2 ft splits |
| QG       | Head even with hip of center. 2 ft splits |
| С        | On Ball                                   |
| SG       | Head even with hip of center. 2 ft splits |
| ST       | Head even with hip of center. 2 ft splits |
| Q        | Heels at 5 yards                          |