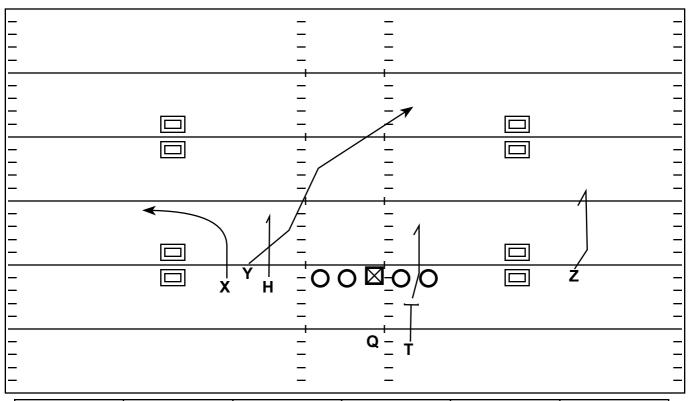

## 3x1 Cluster: Stab (#2 Chair)

## Arizona Cardinals v. Buffalo Bills

| Quarter | Time | D & D  | YD Line | Hash | Score |
|---------|------|--------|---------|------|-------|
| 1st     | 6:15 | 1 - 10 | -22     | R    | 3 - 7 |

Strategy: Attack the Flat Defender with a Simple Concept (The Stab can also be considered a 2-Man Stick Concept) The Chair is use to run off coverage to open up the Hitch

QB Progression/Read: Take single side Hitch if Leverage is given. If Not Read Outside to Inside = Speed Out - Hitch - RB Checkdown

## X: Speed Out

- H: Outside Breaking Hitch
- Y: Chair, aim for 16 yards opposite sideline
- Z: Outside Release Hitch

**RB: Check Pro to Hitch**