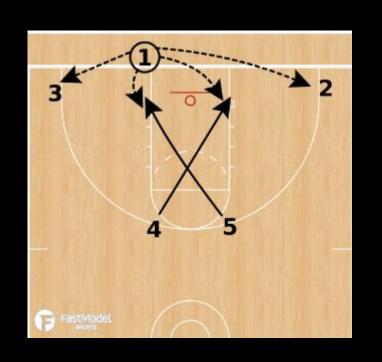

### BASKETBALL BY THE NUMBERS



BARRY BOREN LIBERTY HILL HIGH SCHOOL

### BASKETBALL BY THE NUMBERS









# THE ONE LOVE TOO GOOD TO GOOD TO









### BASE OFFENSIVE ALIGNMENT

#### **Positions**

- 1)Point Guard
- 2) Right Wing
- 3)Left Wing
- 4)Small Post
- 5)Big Post



### OFFENSIVE ELOB ALIGNMENT





### OFFENSIVE SLOB ALIGNMENT







### MAN BLOB ALIGNMENT





## BOX A "Accross"



### BOX B "Back"



## BOX C "Corner"





### ZONE BLOB ALIGNMENT





# ZONE BLOB "Spread"



### OFFENSIVE FT ALIGNMENT





### BASE DEFENSIVE ALIGNMENT



### DEFENSIVE ELOB ALIGNMENT



#### **Positions**

- 4) On Ball Defender
- 3) Left Wing
- 2) Right Wing
- 1) Interceptor
- 5) Rim Protector



### DEFENSIVE ELOB Trap







### DEFENSIVE ELOB Rotate







### DEFENSIVE ELOB Weakside







### DEFENSIVE SLOB ALIGNMENT











## DEFENSIVE FT ALIGNMENT









#### JUMP BALL ALIGNMENT



# JUMP BALL OFFENSE



# JUMP BALL DEFENSE



#### CULTURE COMMUNITY COMMITMENT