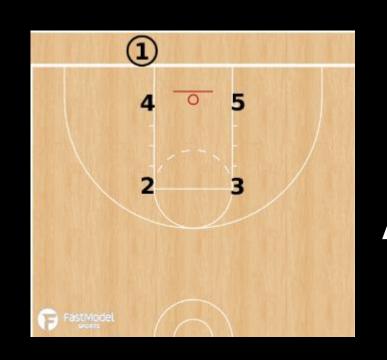

### BASKETBALL BY THE NUMBERS



BARRY BOREN LIBERTY HILL HIGH SCHOOL

### BASKETBALL BY THE NUMBERS









# THE ONE LOVE TOO GOOD TO GOOD TO









### BASE OFFENSIVE ALIGNMENT

#### **Positions**

- 1)Point Guard
- 2) Right Wing
- 3)Left Wing
- 4)Small Post
- 5)Big Post



### OFFENSIVE ELOB ALIGNMENT





### OFFENSIVE SLOB ALIGNMENT







### MAN BLOB ALIGNMENT





## BOX A "Accross"



### BOX B "Back"



## BOX C "Corner"





### ZONE BLOB ALIGNMENT





# ZONE BLOB "Spread"



### OFFENSIVE FT ALIGNMENT





### BASE DEFENSIVE ALIGNMENT



### DEFENSIVE ELOB ALIGNMENT



#### **Positions**

- 4) On Ball Defender
- 3) Left Wing
- 2) Right Wing
- 1) Interceptor
- 5) Rim Protector



### DEFENSIVE ELOB Trap







### DEFENSIVE ELOB Rotate







### DEFENSIVE ELOB Weakside







### DEFENSIVE SLOB ALIGNMENT











## DEFENSIVE FT ALIGNMENT









#### JUMP BALL ALIGNMENT



# JUMP BALL OFFENSE



# JUMP BALL DEFENSE



#### CULTURE COMMUNITY COMMITMENT