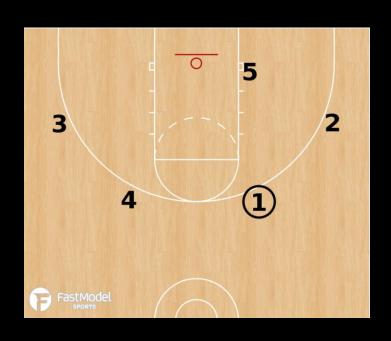

### BASE OFFENSIVE ALIGNMENT

#### **Positions**

- 1)Point Guard
- 2) Right Wing
- 3)Left Wing
- 4)Small Post
- 5)Big Post