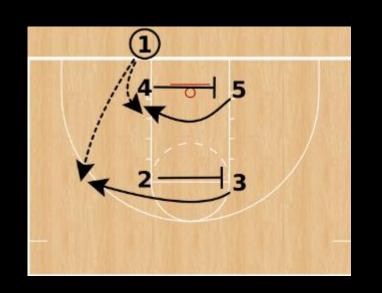

### BASKETBALL BY THE NUMBERS



BARRY BOREN LIBERTY HILL HIGH SCHOOL

### BASKETBALL BY THE NUMBERS









# THE ONE LOVE TOO GOOD TO GOOD TO









### BASE OFFENSIVE ALIGNMENT

#### **Positions**

- 1)Point Guard
- 2) Right Wing
- 3)Left Wing
- 4)Small Post
- 5)Big Post



### OFFENSIVE ELOB ALIGNMENT





### OFFENSIVE SLOB ALIGNMENT







### MAN BLOB ALIGNMENT





## BOX A "Accross"



### BOX B "Back"



## BOX C "Corner"





### ZONE BLOB ALIGNMENT





# ZONE BLOB "Spread"



### OFFENSIVE FT ALIGNMENT





### BASE DEFENSIVE ALIGNMENT



### DEFENSIVE ELOB ALIGNMENT



#### **Positions**

- 4) On Ball Defender
- 3) Left Wing
- 2) Right Wing
- 1) Interceptor
- 5) Rim Protector



### DEFENSIVE ELOB Trap







### DEFENSIVE ELOB Rotate







### DEFENSIVE ELOB Weakside







### DEFENSIVE SLOB ALIGNMENT











## DEFENSIVE FT ALIGNMENT









#### JUMP BALL ALIGNMENT



# JUMP BALL OFFENSE



# JUMP BALL DEFENSE



#### CULTURE COMMUNITY COMMITMENT