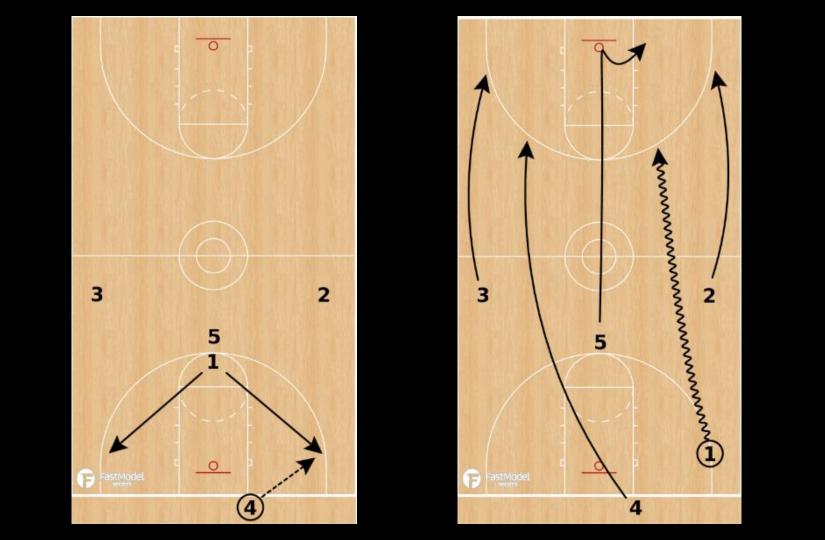

### BASKETBALL BY THE NUMBERS



BARRY BOREN LIBERTY HILL HIGH SCHOOL

### BASKETBALL BY THE NUMBERS









# THE ONE LOVE TOO GOOD TO GOOD TO









### BASE OFFENSIVE ALIGNMENT

#### **Positions**

- 1)Point Guard
- 2) Right Wing
- 3)Left Wing
- 4)Small Post
- 5)Big Post



### OFFENSIVE ELOB ALIGNMENT





### OFFENSIVE SLOB ALIGNMENT







### MAN BLOB ALIGNMENT





## BOX A "Accross"



### BOX B "Back"



## BOX C "Corner"





### ZONE BLOB ALIGNMENT





# ZONE BLOB "Spread"



### OFFENSIVE FT ALIGNMENT





### BASE DEFENSIVE ALIGNMENT



### DEFENSIVE ELOB ALIGNMENT



#### **Positions**

- 4) On Ball Defender
- 3) Left Wing
- 2) Right Wing
- 1) Interceptor
- 5) Rim Protector



### DEFENSIVE ELOB Trap







### DEFENSIVE ELOB Rotate







### DEFENSIVE ELOB Weakside







### DEFENSIVE SLOB ALIGNMENT











## DEFENSIVE FT ALIGNMENT









#### JUMP BALL ALIGNMENT



# JUMP BALL OFFENSE



# JUMP BALL DEFENSE



#### CULTURE COMMUNITY COMMITMENT