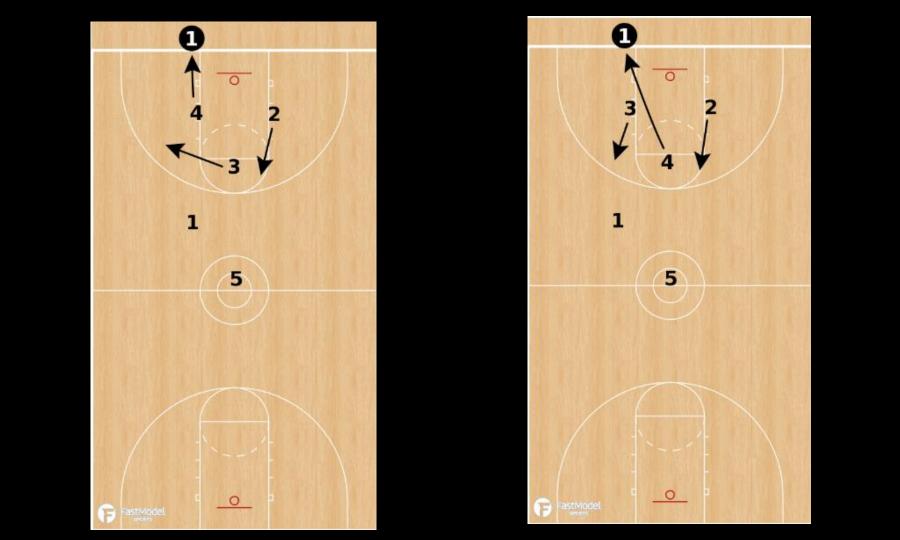

# BASKETBALL BY THE NUMBERS









# THE ONE LOVE TOO GOOD TO GOOD TO









### BASE OFFENSIVE ALIGNMENT

#### **Positions**

- 1)Point Guard
- 2) Right Wing
- 3)Left Wing
- 4)Small Post
- 5)Big Post



### OFFENSIVE ELOB ALIGNMENT





### OFFENSIVE SLOB ALIGNMENT







### MAN BLOB ALIGNMENT





## BOX A "Accross"



### BOX B "Back"



## BOX C "Corner"





### ZONE BLOB ALIGNMENT





# ZONE BLOB "Spread"



### OFFENSIVE FT ALIGNMENT





### BASE DEFENSIVE ALIGNMENT



### DEFENSIVE ELOB ALIGNMENT



#### **Positions**

- 4) On Ball Defender
- 3) Left Wing
- 2) Right Wing
- 1) Interceptor
- 5) Rim Protector



### DEFENSIVE ELOB Trap







### DEFENSIVE ELOB Rotate







### DEFENSIVE ELOB Weakside







### DEFENSIVE SLOB ALIGNMENT











## DEFENSIVE FT ALIGNMENT









#### JUMP BALL ALIGNMENT



# JUMP BALL OFFENSE



# JUMP BALL DEFENSE



#### CULTURE COMMUNITY COMMITMENT