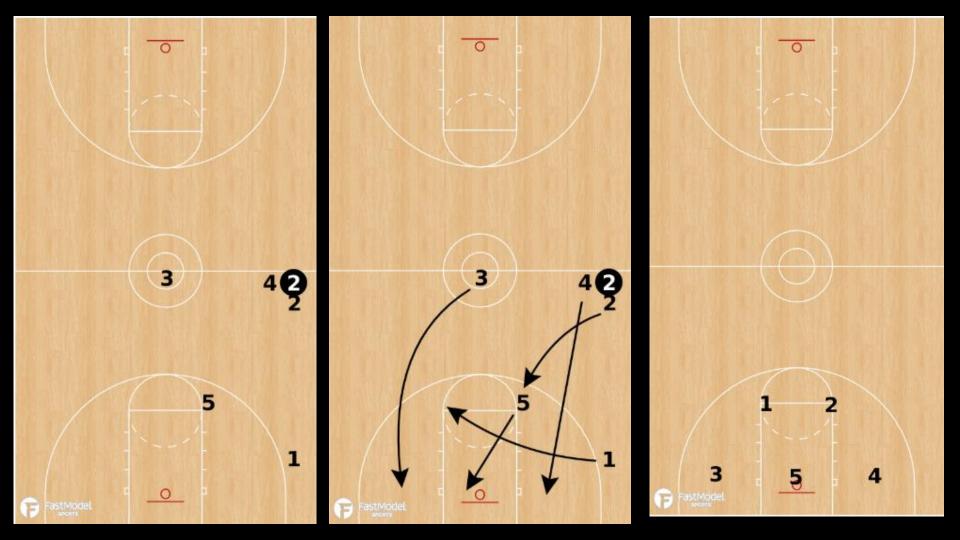

OREN LIBERTY HILL HIGH SCHOOL

### BASKETBALL BY THE NUMBERS









# THE ONE LOVE TOO GOOD TO GOOD TO









### BASE OFFENSIVE ALIGNMENT

#### **Positions**

- 1)Point Guard
- 2) Right Wing
- 3)Left Wing
- 4)Small Post
- 5)Big Post



### OFFENSIVE ELOB ALIGNMENT





### OFFENSIVE SLOB ALIGNMENT







### MAN BLOB ALIGNMENT





## BOX A "Accross"



### BOX B "Back"



## BOX C "Corner"





### ZONE BLOB ALIGNMENT





# ZONE BLOB "Spread"



### OFFENSIVE FT ALIGNMENT





### BASE DEFENSIVE ALIGNMENT



### DEFENSIVE ELOB ALIGNMENT



#### **Positions**

- 4) On Ball Defender
- 3) Left Wing
- 2) Right Wing
- 1) Interceptor
- 5) Rim Protector



### DEFENSIVE ELOB Trap







### DEFENSIVE ELOB Rotate







### DEFENSIVE ELOB Weakside







### DEFENSIVE SLOB ALIGNMENT











## DEFENSIVE FT ALIGNMENT









#### JUMP BALL ALIGNMENT



# JUMP BALL OFFENSE



# JUMP BALL DEFENSE



#### CULTURE COMMUNITY COMMITMENT