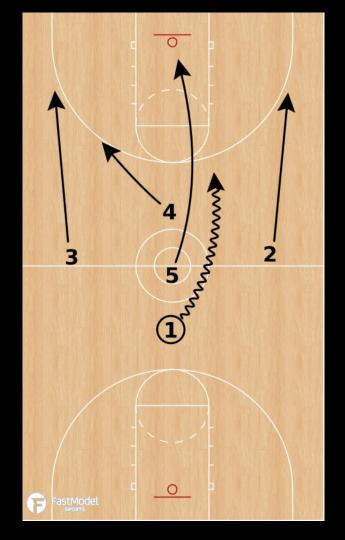

# THE ONE LOVE TOO GOOD TO GOOD TO









### BASE OFFENSIVE ALIGNMENT

#### **Positions**

- 1)Point Guard
- 2) Right Wing
- 3)Left Wing
- 4)Small Post
- 5)Big Post



### OFFENSIVE ELOB ALIGNMENT





### OFFENSIVE SLOB ALIGNMENT







### MAN BLOB ALIGNMENT





## BOX A "Accross"



### BOX B "Back"



## BOX C "Corner"





### ZONE BLOB ALIGNMENT





# ZONE BLOB "Spread"



### OFFENSIVE FT ALIGNMENT





### BASE DEFENSIVE ALIGNMENT



### DEFENSIVE ELOB ALIGNMENT



#### **Positions**

- 4) On Ball Defender
- 3) Left Wing
- 2) Right Wing
- 1) Interceptor
- 5) Rim Protector



### DEFENSIVE ELOB Trap







### DEFENSIVE ELOB Rotate







### DEFENSIVE ELOB Weakside







### DEFENSIVE SLOB ALIGNMENT











## DEFENSIVE FT ALIGNMENT









#### JUMP BALL ALIGNMENT



# JUMP BALL OFFENSE



# JUMP BALL DEFENSE



#### CULTURE COMMUNITY COMMITMENT