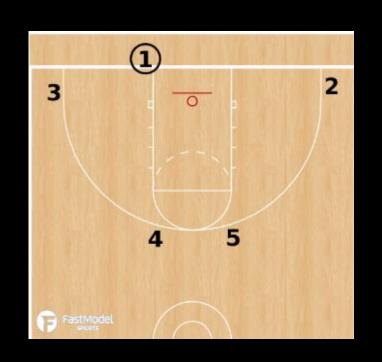

### BASE OFFENSIVE ALIGNMENT

#### **Positions**

- 1)Point Guard
- 2) Right Wing
- 3)Left Wing
- 4)Small Post
- 5)Big Post