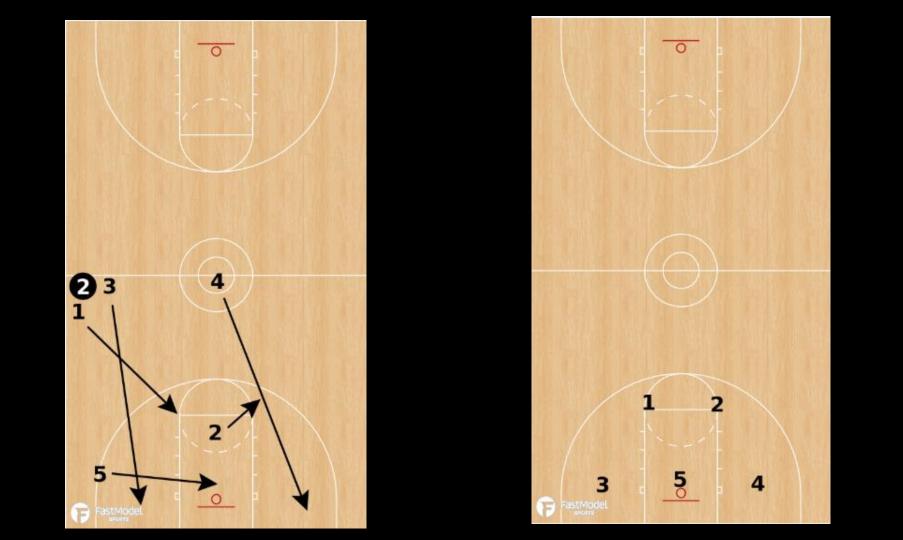

### BASKETBALL BY THE NUMBERS



BARRY BOREN LIBERTY HILL HIGH SCHOOL

### BASKETBALL BY THE NUMBERS









# THE ONE LOVE TOO GOOD TO GOOD TO









### BASE OFFENSIVE ALIGNMENT

#### **Positions**

- 1)Point Guard
- 2) Right Wing
- 3)Left Wing
- 4)Small Post
- 5)Big Post



### OFFENSIVE ELOB ALIGNMENT





### OFFENSIVE SLOB ALIGNMENT







### MAN BLOB ALIGNMENT





## BOX A "Accross"



### BOX B "Back"



## BOX C "Corner"





### ZONE BLOB ALIGNMENT





# ZONE BLOB "Spread"



### OFFENSIVE FT ALIGNMENT





### BASE DEFENSIVE ALIGNMENT



### DEFENSIVE ELOB ALIGNMENT



#### **Positions**

- 4) On Ball Defender
- 3) Left Wing
- 2) Right Wing
- 1) Interceptor
- 5) Rim Protector



### DEFENSIVE ELOB Trap







### DEFENSIVE ELOB Rotate







### DEFENSIVE ELOB Weakside







### DEFENSIVE SLOB ALIGNMENT











## DEFENSIVE FT ALIGNMENT









#### JUMP BALL ALIGNMENT



# JUMP BALL OFFENSE



# JUMP BALL DEFENSE



#### CULTURE COMMUNITY COMMITMENT