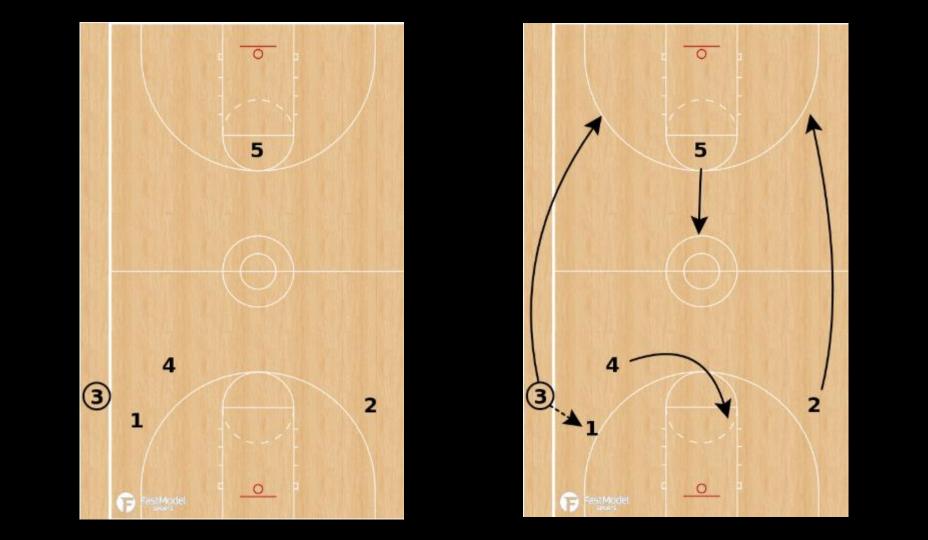

### BASKETBALL BY THE NUMBERS



BARRY BOREN LIBERTY HILL HIGH SCHOOL

### BASKETBALL BY THE NUMBERS









# THE ONE LOVE TOO GOOD TO GOOD TO









### BASE OFFENSIVE ALIGNMENT

#### **Positions**

- 1)Point Guard
- 2) Right Wing
- 3)Left Wing
- 4)Small Post
- 5)Big Post



### OFFENSIVE ELOB ALIGNMENT





### OFFENSIVE SLOB ALIGNMENT







### MAN BLOB ALIGNMENT





## BOX A "Accross"



### BOX B "Back"



## BOX C "Corner"





### ZONE BLOB ALIGNMENT





# ZONE BLOB "Spread"



### OFFENSIVE FT ALIGNMENT





### BASE DEFENSIVE ALIGNMENT



### DEFENSIVE ELOB ALIGNMENT



#### **Positions**

- 4) On Ball Defender
- 3) Left Wing
- 2) Right Wing
- 1) Interceptor
- 5) Rim Protector



### DEFENSIVE ELOB Trap







### DEFENSIVE ELOB Rotate







### DEFENSIVE ELOB Weakside







### DEFENSIVE SLOB ALIGNMENT











## DEFENSIVE FT ALIGNMENT









#### JUMP BALL ALIGNMENT



# JUMP BALL OFFENSE



# JUMP BALL DEFENSE



#### CULTURE COMMUNITY COMMITMENT