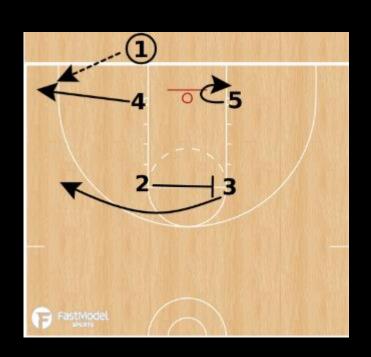

### BASKETBALL BY THE NUMBERS



BARRY BOREN LIBERTY HILL HIGH SCHOOL

### BASKETBALL BY THE NUMBERS









# THE ONE LOVE TOO GOOD TO GOOD TO









### BASE OFFENSIVE ALIGNMENT

#### **Positions**

- 1)Point Guard
- 2) Right Wing
- 3)Left Wing
- 4)Small Post
- 5)Big Post



### OFFENSIVE ELOB ALIGNMENT





### OFFENSIVE SLOB ALIGNMENT







### MAN BLOB ALIGNMENT





## BOX A "Accross"



### BOX B "Back"



## BOX C "Corner"





### ZONE BLOB ALIGNMENT





# ZONE BLOB "Spread"



### OFFENSIVE FT ALIGNMENT





### BASE DEFENSIVE ALIGNMENT



### DEFENSIVE ELOB ALIGNMENT



#### **Positions**

- 4) On Ball Defender
- 3) Left Wing
- 2) Right Wing
- 1) Interceptor
- 5) Rim Protector



### DEFENSIVE ELOB Trap







### DEFENSIVE ELOB Rotate







### DEFENSIVE ELOB Weakside







### DEFENSIVE SLOB ALIGNMENT











## DEFENSIVE FT ALIGNMENT









#### JUMP BALL ALIGNMENT



# JUMP BALL OFFENSE



# JUMP BALL DEFENSE



#### CULTURE COMMUNITY COMMITMENT