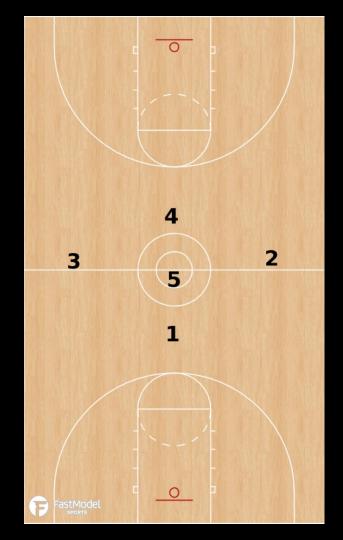

### BASE OFFENSIVE ALIGNMENT

#### **Positions**

- 1)Point Guard
- 2) Right Wing
- 3)Left Wing
- 4)Small Post
- 5)Big Post