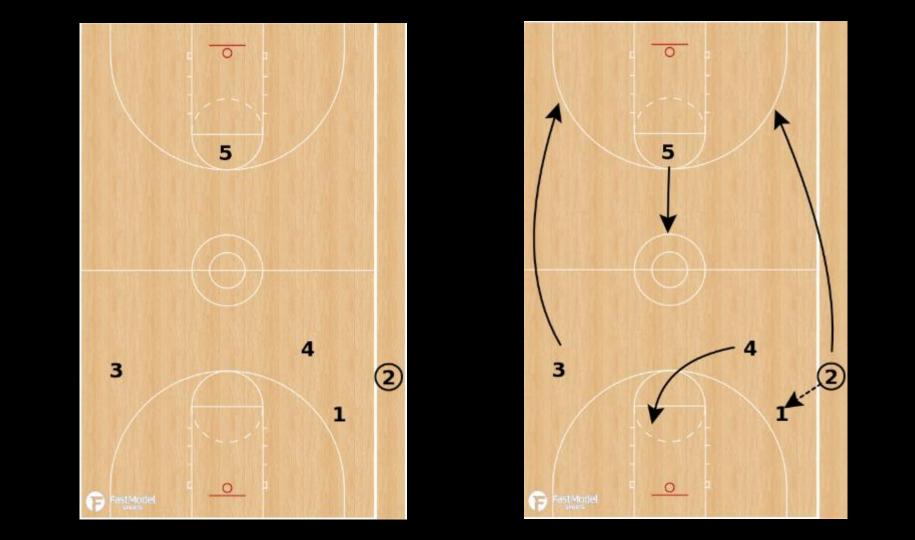

### BASKETBALL BY THE NUMBERS



BARRY BOREN LIBERTY HILL HIGH SCHOOL

### BASKETBALL BY THE NUMBERS









# THE ONE LOVE TOO GOOD TO GOOD TO









### BASE OFFENSIVE ALIGNMENT

#### **Positions**

- 1)Point Guard
- 2) Right Wing
- 3)Left Wing
- 4)Small Post
- 5)Big Post



### OFFENSIVE ELOB ALIGNMENT





### OFFENSIVE SLOB ALIGNMENT







### MAN BLOB ALIGNMENT





## BOX A "Accross"



### BOX B "Back"



## BOX C "Corner"





### ZONE BLOB ALIGNMENT





# ZONE BLOB "Spread"



### OFFENSIVE FT ALIGNMENT





### BASE DEFENSIVE ALIGNMENT



### DEFENSIVE ELOB ALIGNMENT



#### **Positions**

- 4) On Ball Defender
- 3) Left Wing
- 2) Right Wing
- 1) Interceptor
- 5) Rim Protector



### DEFENSIVE ELOB Trap







### DEFENSIVE ELOB Rotate







### DEFENSIVE ELOB Weakside







### DEFENSIVE SLOB ALIGNMENT











## DEFENSIVE FT ALIGNMENT









#### JUMP BALL ALIGNMENT



# JUMP BALL OFFENSE



# JUMP BALL DEFENSE



#### CULTURE COMMUNITY COMMITMENT