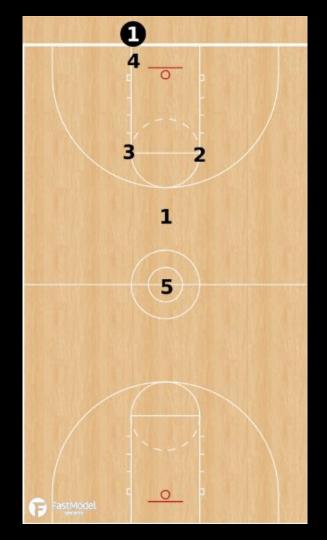

### BASE OFFENSIVE ALIGNMENT

#### **Positions**

- 1)Point Guard
- 2) Right Wing
- 3)Left Wing
- 4)Small Post
- 5)Big Post