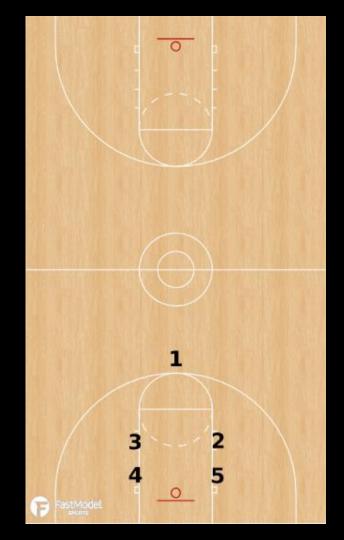

### BASKETBALL BY THE NUMBERS



BARRY BOREN LIBERTY HILL HIGH SCHOOL

### BASKETBALL BY THE NUMBERS









# THE ONE LOVE TOO GOOD TO GOOD TO









### BASE OFFENSIVE ALIGNMENT

#### **Positions**

- 1)Point Guard
- 2) Right Wing
- 3)Left Wing
- 4)Small Post
- 5)Big Post



### OFFENSIVE ELOB ALIGNMENT





### OFFENSIVE SLOB ALIGNMENT







### MAN BLOB ALIGNMENT





## BOX A "Accross"



### BOX B "Back"



## BOX C "Corner"





### ZONE BLOB ALIGNMENT





# ZONE BLOB "Spread"



### OFFENSIVE FT ALIGNMENT





### BASE DEFENSIVE ALIGNMENT



### DEFENSIVE ELOB ALIGNMENT



#### **Positions**

- 4) On Ball Defender
- 3) Left Wing
- 2) Right Wing
- 1) Interceptor
- 5) Rim Protector



### DEFENSIVE ELOB Trap







### DEFENSIVE ELOB Rotate







### DEFENSIVE ELOB Weakside







### DEFENSIVE SLOB ALIGNMENT











## DEFENSIVE FT ALIGNMENT









#### JUMP BALL ALIGNMENT



# JUMP BALL OFFENSE



# JUMP BALL DEFENSE



#### CULTURE COMMUNITY COMMITMENT