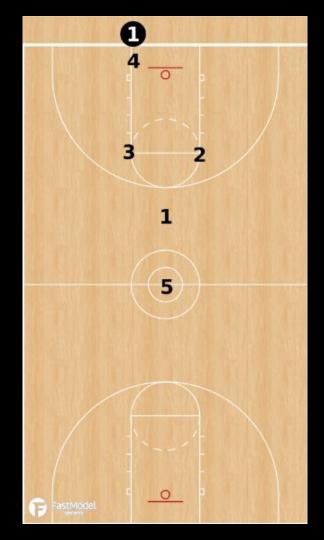

### BASKETBALL BY THE NUMBERS



BARRY BOREN LIBERTY HILL HIGH SCHOOL

### BASKETBALL BY THE NUMBERS









# THE ONE LOVE TOO GOOD TO GOOD TO









### BASE OFFENSIVE ALIGNMENT

#### **Positions**

- 1)Point Guard
- 2) Right Wing
- 3)Left Wing
- 4)Small Post
- 5)Big Post



### OFFENSIVE ELOB ALIGNMENT





### OFFENSIVE SLOB ALIGNMENT







### MAN BLOB ALIGNMENT





## BOX A "Accross"



### BOX B "Back"



## BOX C "Corner"





### ZONE BLOB ALIGNMENT





# ZONE BLOB "Spread"



### OFFENSIVE FT ALIGNMENT





### BASE DEFENSIVE ALIGNMENT



### DEFENSIVE ELOB ALIGNMENT



#### **Positions**

- 4) On Ball Defender
- 3) Left Wing
- 2) Right Wing
- 1) Interceptor
- 5) Rim Protector



### DEFENSIVE ELOB Trap







### DEFENSIVE ELOB Rotate







### DEFENSIVE ELOB Weakside







### DEFENSIVE SLOB ALIGNMENT











## DEFENSIVE FT ALIGNMENT









#### JUMP BALL ALIGNMENT



# JUMP BALL OFFENSE



# JUMP BALL DEFENSE



#### CULTURE COMMUNITY COMMITMENT