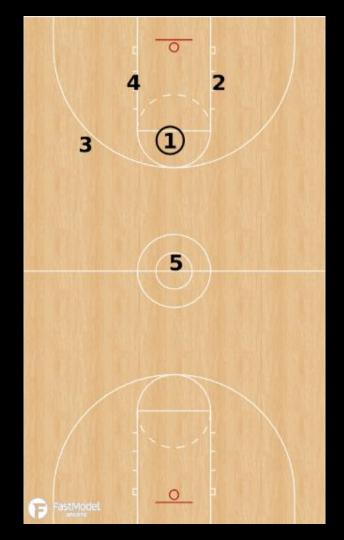

### BASE OFFENSIVE ALIGNMENT

#### **Positions**

- 1)Point Guard
- 2) Right Wing
- 3)Left Wing
- 4)Small Post
- 5)Big Post