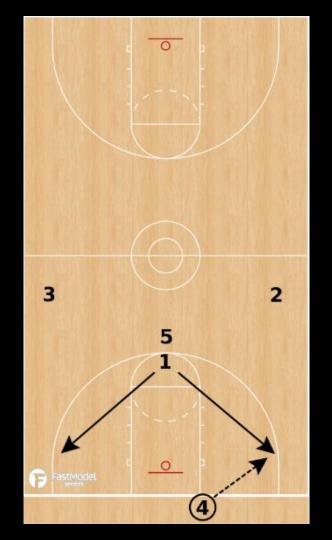

### BASKETBALL BY THE NUMBERS



BARRY BOREN LIBERTY HILL HIGH SCHOOL

### BASKETBALL BY THE NUMBERS









# THE ONE LOVE TOO GOOD TO GOOD TO









### BASE OFFENSIVE ALIGNMENT

#### **Positions**

- 1)Point Guard
- 2) Right Wing
- 3)Left Wing
- 4)Small Post
- 5)Big Post



### OFFENSIVE ELOB ALIGNMENT





### OFFENSIVE SLOB ALIGNMENT







### MAN BLOB ALIGNMENT





## BOX A "Accross"



### BOX B "Back"



## BOX C "Corner"





### ZONE BLOB ALIGNMENT





# ZONE BLOB "Spread"



### OFFENSIVE FT ALIGNMENT





### BASE DEFENSIVE ALIGNMENT



### DEFENSIVE ELOB ALIGNMENT



#### **Positions**

- 4) On Ball Defender
- 3) Left Wing
- 2) Right Wing
- 1) Interceptor
- 5) Rim Protector



### DEFENSIVE ELOB Trap







### DEFENSIVE ELOB Rotate







### DEFENSIVE ELOB Weakside







### DEFENSIVE SLOB ALIGNMENT











## DEFENSIVE FT ALIGNMENT









#### JUMP BALL ALIGNMENT



# JUMP BALL OFFENSE



# JUMP BALL DEFENSE



#### CULTURE COMMUNITY COMMITMENT