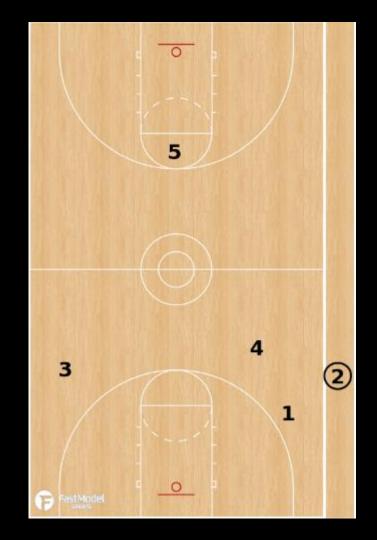

### BASKETBALL BY THE NUMBERS



BARRY BOREN LIBERTY HILL HIGH SCHOOL

### BASKETBALL BY THE NUMBERS









# THE ONE LOVE TOO GOOD TO GOOD TO









### BASE OFFENSIVE ALIGNMENT

#### **Positions**

- 1)Point Guard
- 2) Right Wing
- 3)Left Wing
- 4)Small Post
- 5)Big Post



### OFFENSIVE ELOB ALIGNMENT





### OFFENSIVE SLOB ALIGNMENT







### MAN BLOB ALIGNMENT





## BOX A "Accross"



### BOX B "Back"



## BOX C "Corner"





### ZONE BLOB ALIGNMENT





# ZONE BLOB "Spread"



### OFFENSIVE FT ALIGNMENT





### BASE DEFENSIVE ALIGNMENT



### DEFENSIVE ELOB ALIGNMENT



#### **Positions**

- 4) On Ball Defender
- 3) Left Wing
- 2) Right Wing
- 1) Interceptor
- 5) Rim Protector



### DEFENSIVE ELOB Trap







### DEFENSIVE ELOB Rotate







### DEFENSIVE ELOB Weakside







### DEFENSIVE SLOB ALIGNMENT











## DEFENSIVE FT ALIGNMENT









#### JUMP BALL ALIGNMENT



# JUMP BALL OFFENSE



# JUMP BALL DEFENSE



#### CULTURE COMMUNITY COMMITMENT