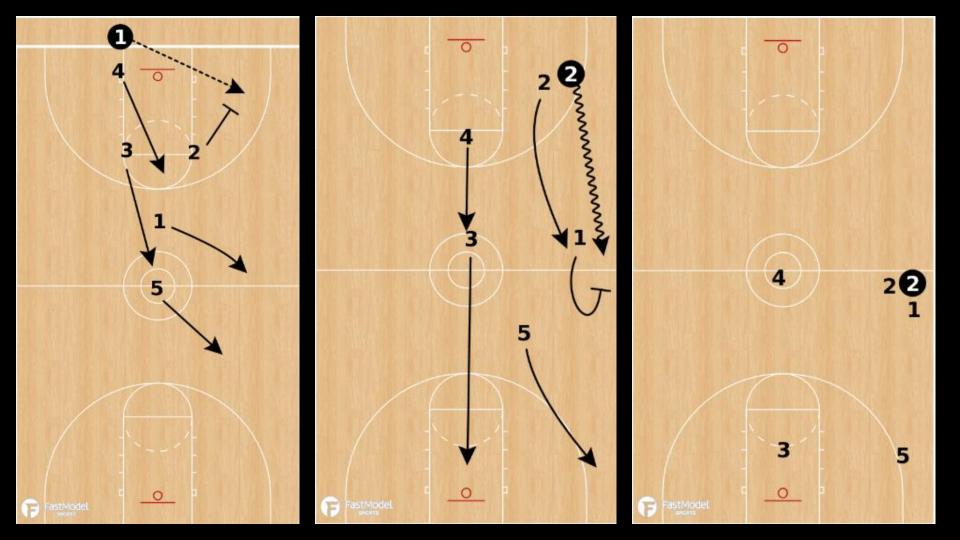

### BASKETBALL BY THE NUMBERS



BARRY BOREN LIBERTY HILL HIGH SCHOOL

### BASKETBALL BY THE NUMBERS









# THE ONE LOVE TOO GOOD TO GOOD TO









### BASE OFFENSIVE ALIGNMENT

#### **Positions**

- 1)Point Guard
- 2) Right Wing
- 3)Left Wing
- 4)Small Post
- 5)Big Post



### OFFENSIVE ELOB ALIGNMENT





### OFFENSIVE SLOB ALIGNMENT







### MAN BLOB ALIGNMENT





## BOX A "Accross"



### BOX B "Back"



## BOX C "Corner"





### ZONE BLOB ALIGNMENT





# ZONE BLOB "Spread"



### OFFENSIVE FT ALIGNMENT





### BASE DEFENSIVE ALIGNMENT



### DEFENSIVE ELOB ALIGNMENT



#### **Positions**

- 4) On Ball Defender
- 3) Left Wing
- 2) Right Wing
- 1) Interceptor
- 5) Rim Protector



### DEFENSIVE ELOB Trap







### DEFENSIVE ELOB Rotate







### DEFENSIVE ELOB Weakside







### DEFENSIVE SLOB ALIGNMENT











## DEFENSIVE FT ALIGNMENT









#### JUMP BALL ALIGNMENT



# JUMP BALL OFFENSE



# JUMP BALL DEFENSE



#### CULTURE COMMUNITY COMMITMENT