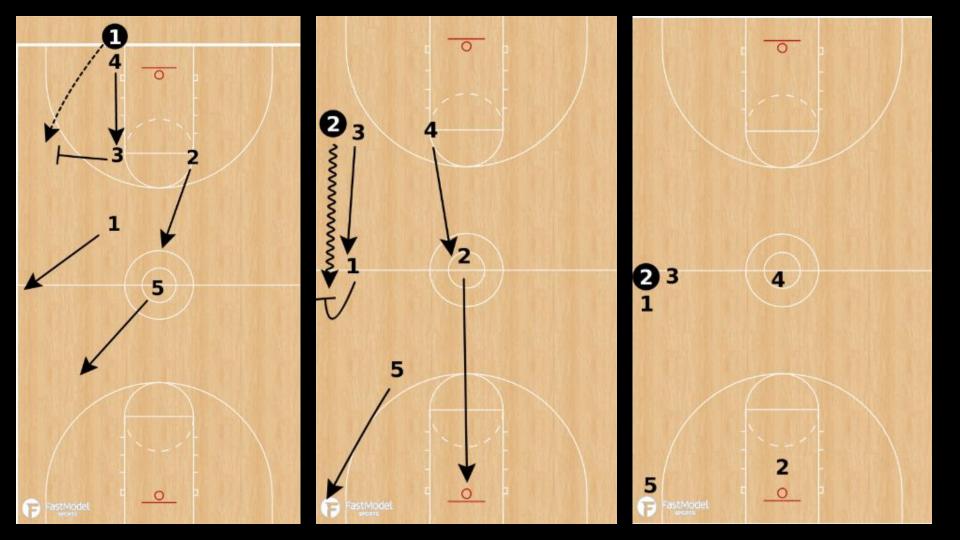

### BASKETBALL BY THE NUMBERS



BARRY BOREN LIBERTY HILL HIGH SCHOOL

### BASKETBALL BY THE NUMBERS









# THE ONE LOVE TOO GOOD TO GOOD TO









### BASE OFFENSIVE ALIGNMENT

#### **Positions**

- 1)Point Guard
- 2) Right Wing
- 3)Left Wing
- 4)Small Post
- 5)Big Post



### OFFENSIVE ELOB ALIGNMENT





### OFFENSIVE SLOB ALIGNMENT







### MAN BLOB ALIGNMENT





## BOX A "Accross"



### BOX B "Back"



## BOX C "Corner"





### ZONE BLOB ALIGNMENT





# ZONE BLOB "Spread"



### OFFENSIVE FT ALIGNMENT





### BASE DEFENSIVE ALIGNMENT



### DEFENSIVE ELOB ALIGNMENT



#### **Positions**

- 4) On Ball Defender
- 3) Left Wing
- 2) Right Wing
- 1) Interceptor
- 5) Rim Protector



### DEFENSIVE ELOB Trap







### DEFENSIVE ELOB Rotate







### DEFENSIVE ELOB Weakside







### DEFENSIVE SLOB ALIGNMENT











## DEFENSIVE FT ALIGNMENT









#### JUMP BALL ALIGNMENT



# JUMP BALL OFFENSE



# JUMP BALL DEFENSE



#### CULTURE COMMUNITY COMMITMENT