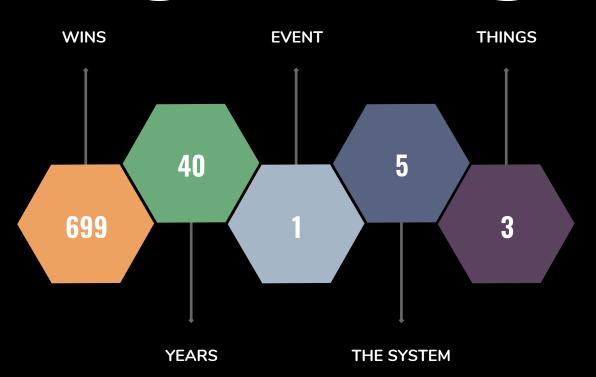

### BASKETBALL BY THE NUMBERS



BARRY BOREN LIBERTY HILL HIGH SCHOOL

### BASKETBALL BY THE NUMBERS









# THE ONE LOVE TOO GOOD TO GOOD TO









### BASE OFFENSIVE ALIGNMENT

#### **Positions**

- 1)Point Guard
- 2) Right Wing
- 3)Left Wing
- 4)Small Post
- 5)Big Post



### OFFENSIVE ELOB ALIGNMENT





### OFFENSIVE SLOB ALIGNMENT







### MAN BLOB ALIGNMENT





## BOX A "Accross"



### BOX B "Back"



## BOX C "Corner"





### ZONE BLOB ALIGNMENT





# ZONE BLOB "Spread"



### OFFENSIVE FT ALIGNMENT





### BASE DEFENSIVE ALIGNMENT



### DEFENSIVE ELOB ALIGNMENT



#### **Positions**

- 4) On Ball Defender
- 3) Left Wing
- 2) Right Wing
- 1) Interceptor
- 5) Rim Protector



### DEFENSIVE ELOB Trap







### DEFENSIVE ELOB Rotate







### DEFENSIVE ELOB Weakside







### DEFENSIVE SLOB ALIGNMENT











## DEFENSIVE FT ALIGNMENT









#### JUMP BALL ALIGNMEN