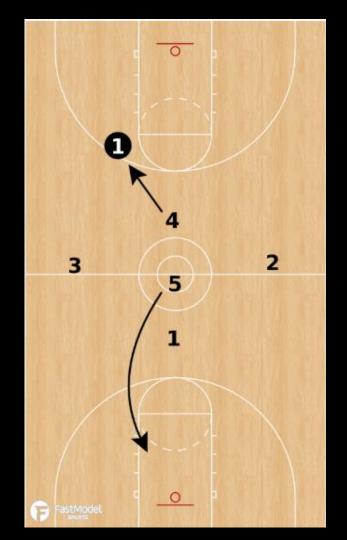

GOOD TO GOOD TO









### BASE OFFENSIVE ALIGNMENT

#### **Positions**

- 1)Point Guard
- 2) Right Wing
- 3)Left Wing
- 4)Small Post
- 5)Big Post



### OFFENSIVE ELOB ALIGNMENT





### OFFENSIVE SLOB ALIGNMENT







### MAN BLOB ALIGNMENT





## BOX A "Accross"



### BOX B "Back"



## BOX C "Corner"





### ZONE BLOB ALIGNMENT





# ZONE BLOB "Spread"



### OFFENSIVE FT ALIGNMENT





### BASE DEFENSIVE ALIGNMENT



### DEFENSIVE ELOB ALIGNMENT



#### **Positions**

- 4) On Ball Defender
- 3) Left Wing
- 2) Right Wing
- 1) Interceptor
- 5) Rim Protector



### DEFENSIVE ELOB Trap







### DEFENSIVE ELOB Rotate







### DEFENSIVE ELOB Weakside







### DEFENSIVE SLOB ALIGNMENT











## DEFENSIVE FT ALIGNMENT









#### JUMP BALL ALIGNMENT



# JUMP BALL OFFENSE



# JUMP BALL DEFENSE



#### CULTURE COMMUNITY COMMITMENT