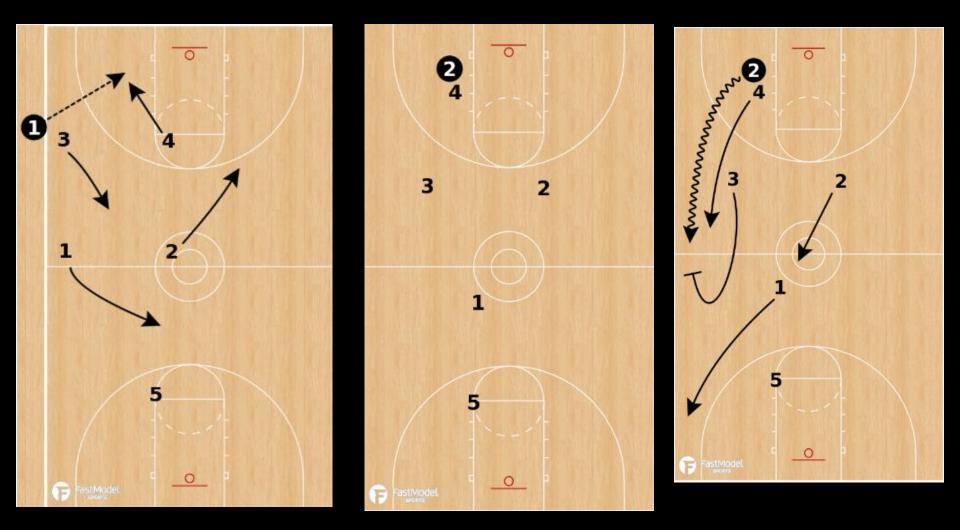

ARRY BOREN LIBERTY HILL HIGH SCHOOL

### BASKETBALL BY THE NUMBERS









# THE ONE LOVE TOO GOOD TO GOOD TO









### BASE OFFENSIVE ALIGNMENT

#### **Positions**

- 1)Point Guard
- 2) Right Wing
- 3)Left Wing
- 4)Small Post
- 5)Big Post



### OFFENSIVE ELOB ALIGNMENT





### OFFENSIVE SLOB ALIGNMENT







### MAN BLOB ALIGNMENT





## BOX A "Accross"



### BOX B "Back"



## BOX C "Corner"





### ZONE BLOB ALIGNMENT





# ZONE BLOB "Spread"



### OFFENSIVE FT ALIGNMENT





### BASE DEFENSIVE ALIGNMENT



### DEFENSIVE ELOB ALIGNMENT



#### **Positions**

- 4) On Ball Defender
- 3) Left Wing
- 2) Right Wing
- 1) Interceptor
- 5) Rim Protector



### DEFENSIVE ELOB Trap







### DEFENSIVE ELOB Rotate







### DEFENSIVE ELOB Weakside







### DEFENSIVE SLOB ALIGNMENT











## DEFENSIVE FT ALIGNMENT









#### JUMP BALL ALIGNMENT



# JUMP BALL OFFENSE



# JUMP BALL DEFENSE



#### CULTURE COMMUNITY COMMITMENT