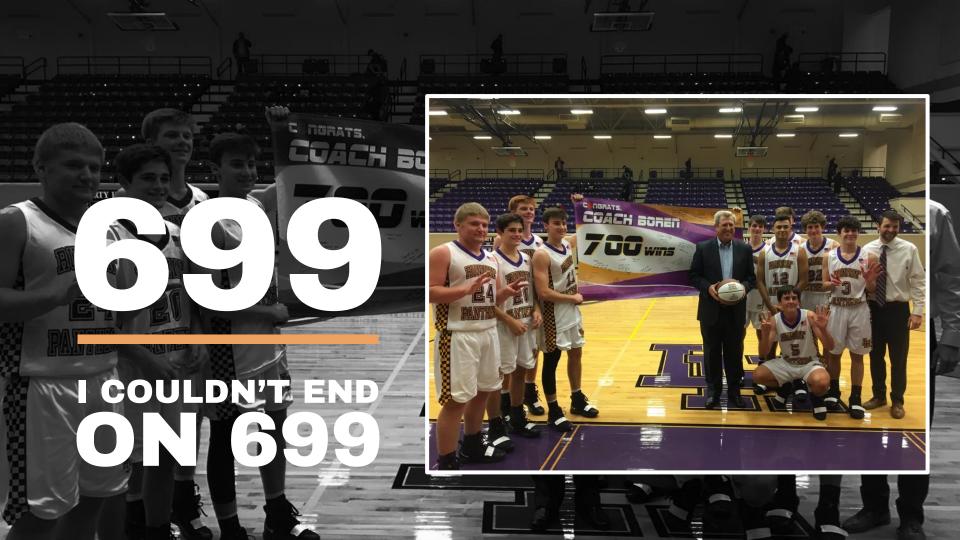

### BASKETBALL BY THE NUMBERS



BARRY BOREN LIBERTY HILL HIGH SCHOOL

### BASKETBALL BY THE NUMBERS









# THE ONE LOVE TOO GOOD TO GOOD TO









### BASE OFFENSIVE ALIGNMENT

#### **Positions**

- 1)Point Guard
- 2) Right Wing
- 3)Left Wing
- 4)Small Post
- 5)Big Post



### OFFENSIVE ELOB ALIGNMENT





### OFFENSIVE SLOB ALIGNMENT







### MAN BLOB ALIGNMENT





## BOX A "Accross"



### BOX B "Back"



## BOX C "Corner"





### ZONE BLOB ALIGNMENT





# ZONE BLOB "Spread"



### OFFENSIVE FT ALIGNMENT





### BASE DEFENSIVE ALIGNMENT



### DEFENSIVE ELOB ALIGNMENT



#### **Positions**

- 4) On Ball Defender
- 3) Left Wing
- 2) Right Wing
- 1) Interceptor
- 5) Rim Protector



### DEFENSIVE ELOB Trap







### DEFENSIVE ELOB Rotate







### DEFENSIVE ELOB Weakside







### DEFENSIVE SLOB ALIGNMENT











## DEFENSIVE FT ALIGNMENT









#### JUMP BALL ALIGNMENT