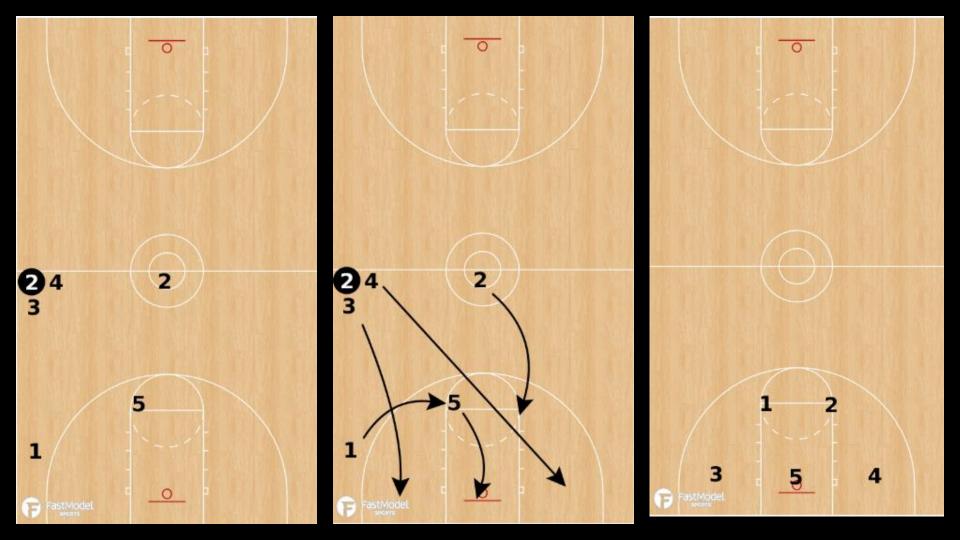

RY BOREN LIBERTY HILL HIGH SCHOOL

### BASKETBALL BY THE NUMBERS









# THE ONE LOVE TOO GOOD TO GOOD TO









### BASE OFFENSIVE ALIGNMENT

#### **Positions**

- 1)Point Guard
- 2) Right Wing
- 3)Left Wing
- 4)Small Post
- 5)Big Post



### OFFENSIVE ELOB ALIGNMENT





### OFFENSIVE SLOB ALIGNMENT







### MAN BLOB ALIGNMENT





## BOX A "Accross"



### BOX B "Back"



## BOX C "Corner"





### ZONE BLOB ALIGNMENT





# ZONE BLOB "Spread"



### OFFENSIVE FT ALIGNMENT





### BASE DEFENSIVE ALIGNMENT



### DEFENSIVE ELOB ALIGNMENT



#### **Positions**

- 4) On Ball Defender
- 3) Left Wing
- 2) Right Wing
- 1) Interceptor
- 5) Rim Protector



### DEFENSIVE ELOB Trap







### DEFENSIVE ELOB Rotate







### DEFENSIVE ELOB Weakside







### DEFENSIVE SLOB ALIGNMENT











## DEFENSIVE FT ALIGNMENT









#### JUMP BALL ALIGNMENT



# JUMP BALL OFFENSE



# JUMP BALL DEFENSE



#### CULTURE COMMUNITY COMMITMENT