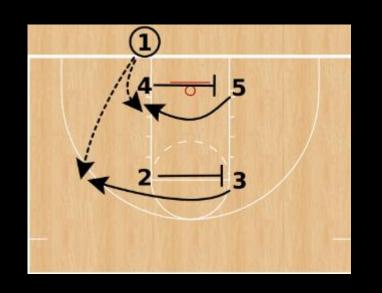

### BASKETBALL BY THE NUMBERS



BARRY BOREN LIBERTY HILL HIGH SCHOOL

### BASKETBALL BY THE NUMBERS









# THE ONE LOVE TOO GOOD TO GOOD TO









### BASE OFFENSIVE ALIGNMENT

#### **Positions**

- 1)Point Guard
- 2) Right Wing
- 3)Left Wing
- 4)Small Post
- 5)Big Post



### OFFENSIVE ELOB ALIGNMENT





### OFFENSIVE SLOB ALIGNMENT







### MAN BLOB ALIGNMENT





## BOX A "Accross"



### BOX B "Back"



## BOX C "Corner"





### ZONE BLOB ALIGNMENT





# ZONE BLOB "Spread"



### OFFENSIVE FT ALIGNMENT





### BASE DEFENSIVE ALIGNMENT



### DEFENSIVE ELOB ALIGNMENT



#### **Positions**

- 4) On Ball Defender
- 3) Left Wing
- 2) Right Wing
- 1) Interceptor
- 5) Rim Protector



### DEFENSIVE ELOB Trap







### DEFENSIVE ELOB Rotate







### DEFENSIVE ELOB Weakside







### DEFENSIVE SLOB ALIGNMENT











## DEFENSIVE FT ALIGNMENT









#### JUMP BALL ALIGNMENT



# JUMP BALL OFFENSE



# JUMP BALL DEFENSE



#### CULTURE COMMUNITY COMMITMENT