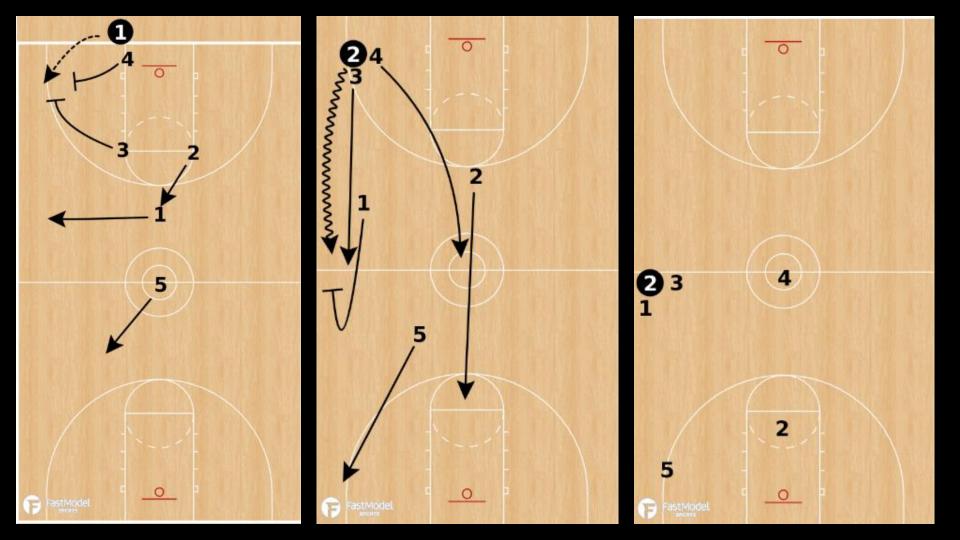

### BASKETBALL BY THE NUMBERS



BARRY BOREN LIBERTY HILL HIGH SCHOOL

### BASKETBALL BY THE NUMBERS









# THE ONE LOVE TOO GOOD TO GOOD TO









### BASE OFFENSIVE ALIGNMENT

#### **Positions**

- 1)Point Guard
- 2) Right Wing
- 3)Left Wing
- 4)Small Post
- 5)Big Post



### OFFENSIVE ELOB ALIGNMENT





### OFFENSIVE SLOB ALIGNMENT







### MAN BLOB ALIGNMENT





## BOX A "Accross"



### BOX B "Back"



## BOX C "Corner"





### ZONE BLOB ALIGNMENT





# ZONE BLOB "Spread"



### OFFENSIVE FT ALIGNMENT





### BASE DEFENSIVE ALIGNMENT



### DEFENSIVE ELOB ALIGNMENT



#### **Positions**

- 4) On Ball Defender
- 3) Left Wing
- 2) Right Wing
- 1) Interceptor
- 5) Rim Protector



### DEFENSIVE ELOB Trap







### DEFENSIVE ELOB Rotate







### DEFENSIVE ELOB Weakside







### DEFENSIVE SLOB ALIGNMENT











## DEFENSIVE FT ALIGNMENT









#### JUMP BALL ALIGNMENT



# JUMP BALL OFFENSE



# JUMP BALL DEFENSE



#### CULTURE COMMUNITY COMMITMENT