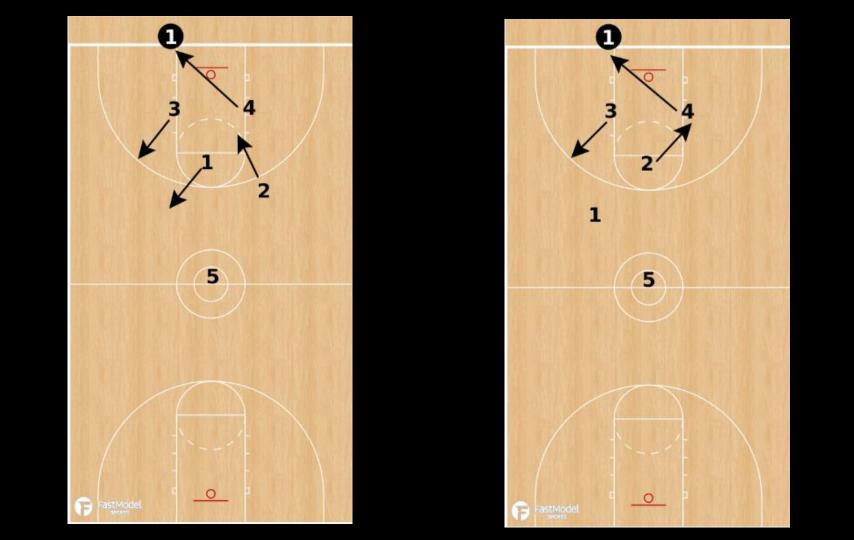

### BASKETBALL BY THE NUMBERS









# THE ONE LOVE TOO GOOD TO GOOD TO









### BASE OFFENSIVE ALIGNMENT

#### **Positions**

- 1)Point Guard
- 2) Right Wing
- 3)Left Wing
- 4)Small Post
- 5)Big Post



### OFFENSIVE ELOB ALIGNMENT





### OFFENSIVE SLOB ALIGNMENT







### MAN BLOB ALIGNMENT





## BOX A "Accross"



### BOX B "Back"



## BOX C "Corner"





### ZONE BLOB ALIGNMENT





# ZONE BLOB "Spread"



### OFFENSIVE FT ALIGNMENT





### BASE DEFENSIVE ALIGNMENT



### DEFENSIVE ELOB ALIGNMENT



#### **Positions**

- 4) On Ball Defender
- 3) Left Wing
- 2) Right Wing
- 1) Interceptor
- 5) Rim Protector



### DEFENSIVE ELOB Trap







### DEFENSIVE ELOB Rotate







### DEFENSIVE ELOB Weakside







### DEFENSIVE SLOB ALIGNMENT











## DEFENSIVE FT ALIGNMENT









#### JUMP BALL ALIGNMENT



# JUMP BALL OFFENSE



# JUMP BALL DEFENSE



#### CULTURE COMMUNITY COMMITMENT