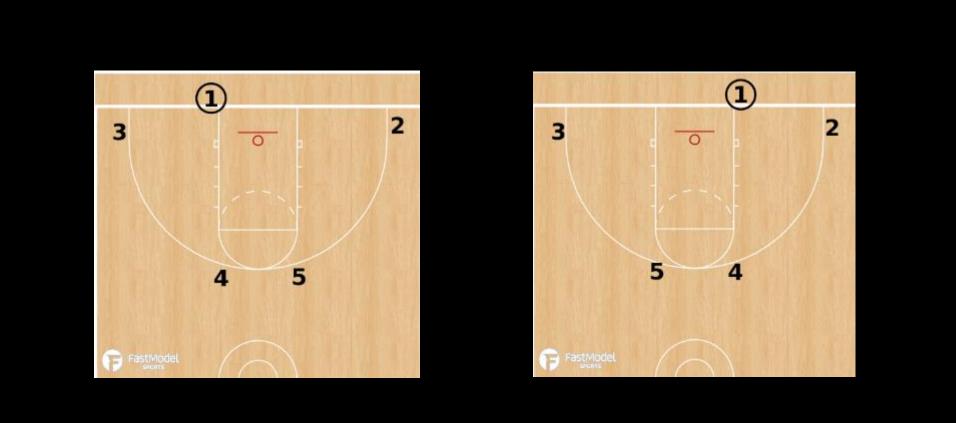

### BASE OFFENSIVE ALIGNMENT

#### **Positions**

- 1)Point Guard
- 2) Right Wing
- 3)Left Wing
- 4)Small Post
- 5)Big Post