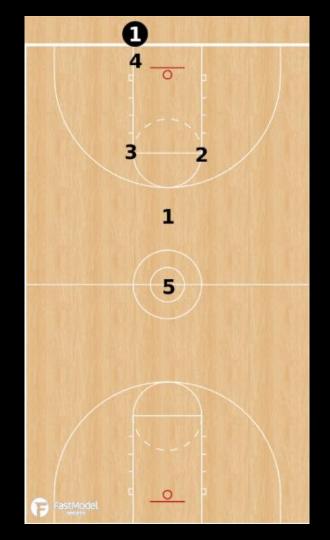

### BASKETBALL BY THE NUMBERS



BARRY BOREN LIBERTY HILL HIGH SCHOOL

### BASKETBALL BY THE NUMBERS









# THE ONE LOVE TOO GOOD TO GOOD TO









### BASE OFFENSIVE ALIGNMENT

#### **Positions**

- 1)Point Guard
- 2) Right Wing
- 3)Left Wing
- 4)Small Post
- 5)Big Post



### OFFENSIVE ELOB ALIGNMENT





### OFFENSIVE SLOB ALIGNMENT







### MAN BLOB ALIGNMENT





## BOX A "Accross"



### BOX B "Back"



## BOX C "Corner"





### ZONE BLOB ALIGNMENT





# ZONE BLOB "Spread"



### OFFENSIVE FT ALIGNMENT





### BASE DEFENSIVE ALIGNMENT



### DEFENSIVE ELOB ALIGNMENT



#### **Positions**

- 4) On Ball Defender
- 3) Left Wing
- 2) Right Wing
- 1) Interceptor
- 5) Rim Protector



### DEFENSIVE ELOB Trap







### DEFENSIVE ELOB Rotate







### DEFENSIVE ELOB Weakside







### DEFENSIVE SLOB ALIGNMENT











## DEFENSIVE FT ALIGNMENT









#### JUMP BALL ALIGNMENT



# JUMP BALL OFFENSE



# JUMP BALL DEFENSE



#### CULTURE COMMUNITY COMMITMENT