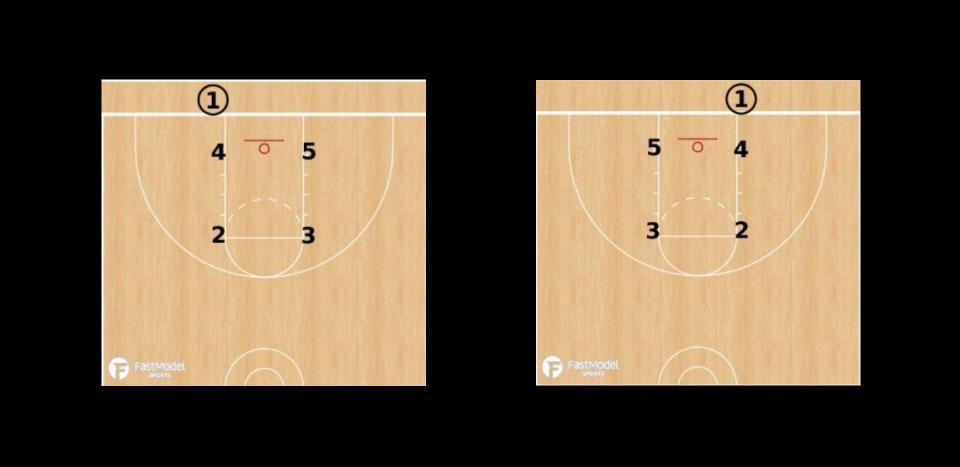

### BASKETBALL BY THE NUMBERS



BARRY BOREN LIBERTY HILL HIGH SCHOOL

### BASKETBALL BY THE NUMBERS









# THE ONE LOVE TOO GOOD TO GOOD TO









### BASE OFFENSIVE ALIGNMENT

#### **Positions**

- 1)Point Guard
- 2) Right Wing
- 3)Left Wing
- 4)Small Post
- 5)Big Post



### OFFENSIVE ELOB ALIGNMENT





### OFFENSIVE SLOB ALIGNMENT







### MAN BLOB ALIGNMENT





## BOX A "Accross"



### BOX B "Back"



## BOX C "Corner"





### ZONE BLOB ALIGNMENT





# ZONE BLOB "Spread"



### OFFENSIVE FT ALIGNMENT





### BASE DEFENSIVE ALIGNMENT



### DEFENSIVE ELOB ALIGNMENT



#### **Positions**

- 4) On Ball Defender
- 3) Left Wing
- 2) Right Wing
- 1) Interceptor
- 5) Rim Protector



### DEFENSIVE ELOB Trap







### DEFENSIVE ELOB Rotate







### DEFENSIVE ELOB Weakside







### DEFENSIVE SLOB ALIGNMENT











## DEFENSIVE FT ALIGNMENT









#### JUMP BALL ALIGNMENT



# JUMP BALL OFFENSE



# JUMP BALL DEFENSE



#### CULTURE COMMUNITY COMMITMENT