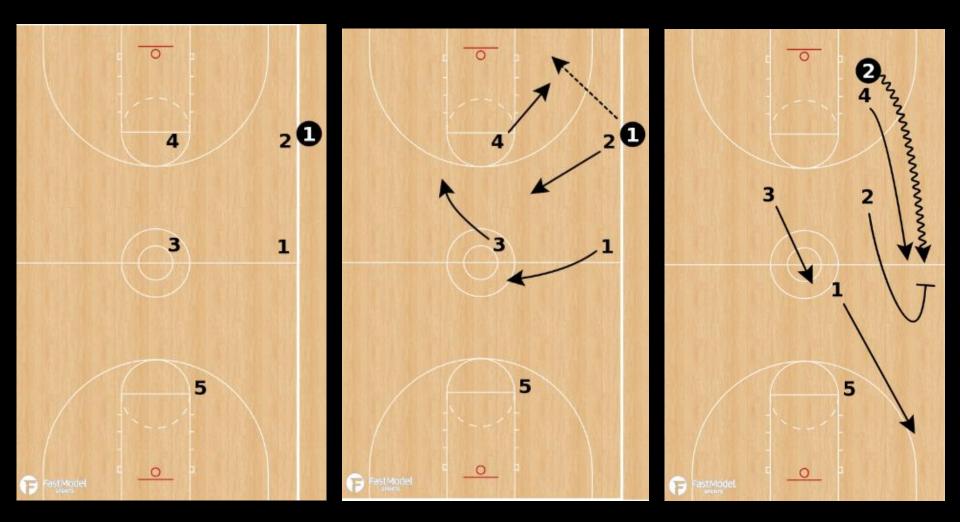

BOREN LIBERTY HILL HIGH SCHOOL

### BASKETBALL BY THE NUMBERS









# THE ONE LOVE TOO GOOD TO GOOD TO









### BASE OFFENSIVE ALIGNMENT

#### **Positions**

- 1)Point Guard
- 2) Right Wing
- 3)Left Wing
- 4)Small Post
- 5)Big Post



### OFFENSIVE ELOB ALIGNMENT





### OFFENSIVE SLOB ALIGNMENT







### MAN BLOB ALIGNMENT





## BOX A "Accross"



### BOX B "Back"



## BOX C "Corner"





### ZONE BLOB ALIGNMENT





# ZONE BLOB "Spread"



### OFFENSIVE FT ALIGNMENT





### BASE DEFENSIVE ALIGNMENT



### DEFENSIVE ELOB ALIGNMENT



#### **Positions**

- 4) On Ball Defender
- 3) Left Wing
- 2) Right Wing
- 1) Interceptor
- 5) Rim Protector



### DEFENSIVE ELOB Trap







### DEFENSIVE ELOB Rotate







### DEFENSIVE ELOB Weakside







### DEFENSIVE SLOB ALIGNMENT











## DEFENSIVE FT ALIGNMENT









#### JUMP BALL ALIGNMENT



# JUMP BALL OFFENSE



# JUMP BALL DEFENSE



#### CULTURE COMMUNITY COMMITMENT