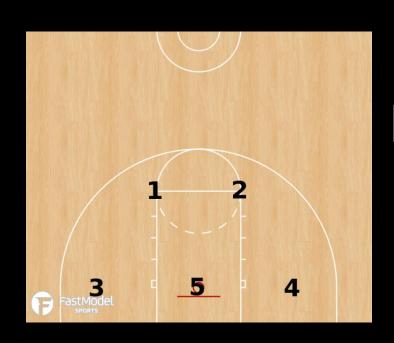

### BASE OFFENSIVE ALIGNMENT

#### **Positions**

- 1)Point Guard
- 2) Right Wing
- 3)Left Wing
- 4)Small Post
- 5)Big Post