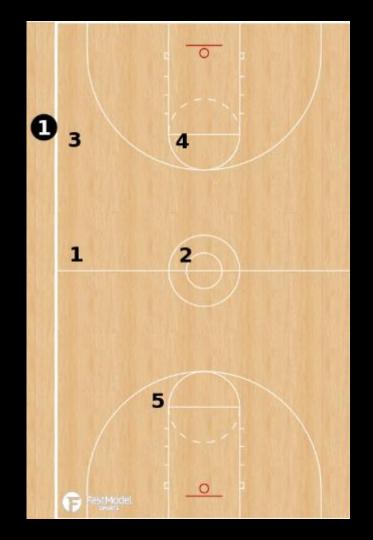

# BASKETBALL BY THE NUMBERS



BARRY BOREN LIBERTY HILL HIGH SCHOOL

### BASKETBALL BY THE NUMBERS









# THE ONE LOVE TOO GOOD TO GOOD TO









### BASE OFFENSIVE ALIGNMENT

#### **Positions**

- 1)Point Guard
- 2) Right Wing
- 3)Left Wing
- 4)Small Post
- 5)Big Post



### OFFENSIVE ELOB ALIGNMENT





### OFFENSIVE SLOB ALIGNMENT







### MAN BLOB ALIGNMENT





## BOX A "Accross"



### BOX B "Back"



## BOX C "Corner"





### ZONE BLOB ALIGNMENT





# ZONE BLOB "Spread"



### OFFENSIVE FT ALIGNMENT





### BASE DEFENSIVE ALIGNMENT



### DEFENSIVE ELOB ALIGNMENT



#### **Positions**

- 4) On Ball Defender
- 3) Left Wing
- 2) Right Wing
- 1) Interceptor
- 5) Rim Protector



### DEFENSIVE ELOB Trap







### DEFENSIVE ELOB Rotate







### DEFENSIVE ELOB Weakside







### DEFENSIVE SLOB ALIGNMENT











## DEFENSIVE FT ALIGNMENT









#### JUMP BALL ALIGNMENT



# JUMP BALL OFFENSE



# JUMP BALL DEFENSE



#### CULTURE COMMUNITY COMMITMENT