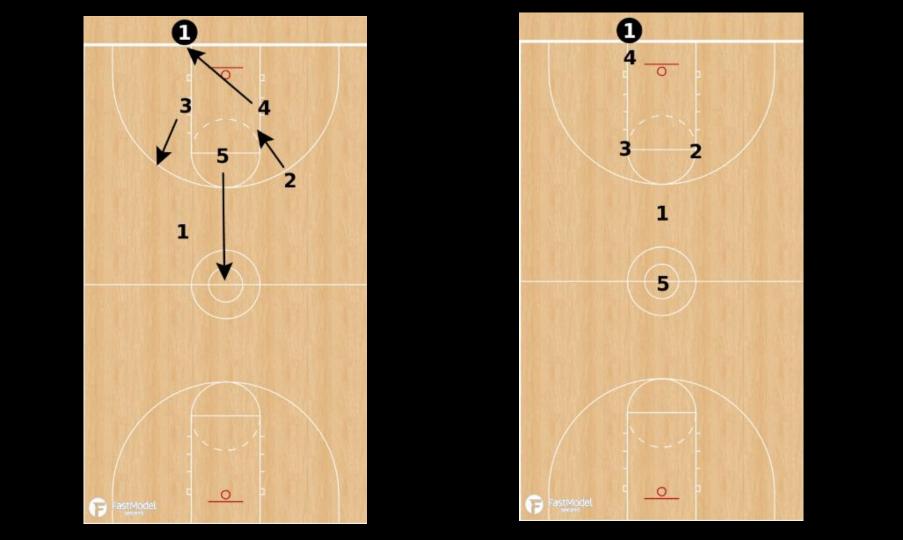

BASKETBALL BY THE NUMBERS









# THE ONE LOVE TOO GOOD TO GOOD TO









### BASE OFFENSIVE ALIGNMENT

#### **Positions**

- 1)Point Guard
- 2) Right Wing
- 3)Left Wing
- 4)Small Post
- 5)Big Post



### OFFENSIVE ELOB ALIGNMENT





### OFFENSIVE SLOB ALIGNMENT







### MAN BLOB ALIGNMENT





## BOX A "Accross"



### BOX B "Back"



## BOX C "Corner"





### ZONE BLOB ALIGNMENT





# ZONE BLOB "Spread"



### OFFENSIVE FT ALIGNMENT





### BASE DEFENSIVE ALIGNMENT



### DEFENSIVE ELOB ALIGNMENT



#### **Positions**

- 4) On Ball Defender
- 3) Left Wing
- 2) Right Wing
- 1) Interceptor
- 5) Rim Protector



### DEFENSIVE ELOB Trap







### DEFENSIVE ELOB Rotate







### DEFENSIVE ELOB Weakside







### DEFENSIVE SLOB ALIGNMENT











## DEFENSIVE FT ALIGNMENT









#### JUMP BALL ALIGNMENT



# JUMP BALL OFFENSE



# JUMP BALL DEFENSE



#### CULTURE COMMUNITY COMMITMENT