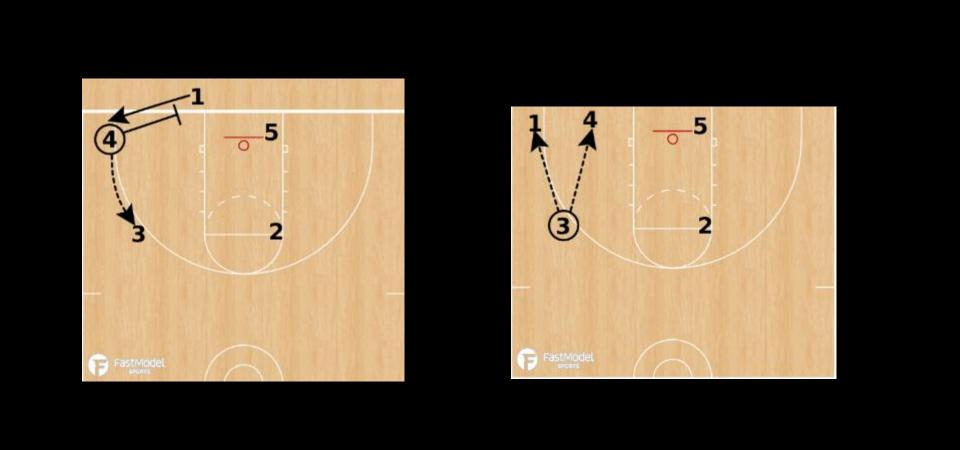

### BASKETBALL BY THE NUMBERS



BARRY BOREN LIBERTY HILL HIGH SCHOOL

### BASKETBALL BY THE NUMBERS









# THE ONE LOVE TOO GOOD TO GOOD TO









### BASE OFFENSIVE ALIGNMENT

#### **Positions**

- 1)Point Guard
- 2) Right Wing
- 3)Left Wing
- 4)Small Post
- 5)Big Post



### OFFENSIVE ELOB ALIGNMENT





### OFFENSIVE SLOB ALIGNMENT







### MAN BLOB ALIGNMENT





## BOX A "Accross"



### BOX B "Back"



## BOX C "Corner"





### ZONE BLOB ALIGNMENT





# ZONE BLOB "Spread"



### OFFENSIVE FT ALIGNMENT





### BASE DEFENSIVE ALIGNMENT



### DEFENSIVE ELOB ALIGNMENT



#### **Positions**

- 4) On Ball Defender
- 3) Left Wing
- 2) Right Wing
- 1) Interceptor
- 5) Rim Protector



### DEFENSIVE ELOB Trap







### DEFENSIVE ELOB Rotate







### DEFENSIVE ELOB Weakside







### DEFENSIVE SLOB ALIGNMENT











## DEFENSIVE FT ALIGNMENT









#### JUMP BALL ALIGNMENT



# JUMP BALL OFFENSE



# JUMP BALL DEFENSE



#### CULTURE COMMUNITY COMMITMENT