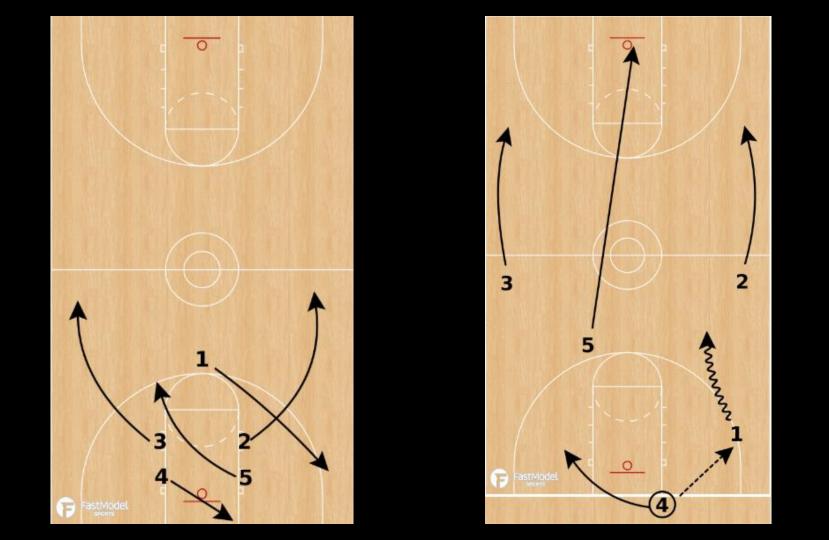

### BASKETBALL BY THE NUMBERS



BARRY BOREN LIBERTY HILL HIGH SCHOOL

### BASKETBALL BY THE NUMBERS









# THE ONE LOVE TOO GOOD TO GOOD TO









### BASE OFFENSIVE ALIGNMENT

#### **Positions**

- 1)Point Guard
- 2) Right Wing
- 3)Left Wing
- 4)Small Post
- 5)Big Post



### OFFENSIVE ELOB ALIGNMENT





### OFFENSIVE SLOB ALIGNMENT







### MAN BLOB ALIGNMENT





## BOX A "Accross"



### BOX B "Back"



## BOX C "Corner"





### ZONE BLOB ALIGNMENT





# ZONE BLOB "Spread"



### OFFENSIVE FT ALIGNMENT





### BASE DEFENSIVE ALIGNMENT



### DEFENSIVE ELOB ALIGNMENT



#### **Positions**

- 4) On Ball Defender
- 3) Left Wing
- 2) Right Wing
- 1) Interceptor
- 5) Rim Protector



### DEFENSIVE ELOB Trap







### DEFENSIVE ELOB Rotate







### DEFENSIVE ELOB Weakside







### DEFENSIVE SLOB ALIGNMENT











## DEFENSIVE FT ALIGNMENT









#### JUMP BALL ALIGNMENT



# JUMP BALL OFFENSE



# JUMP BALL DEFENSE



#### CULTURE COMMUNITY COMMITMENT