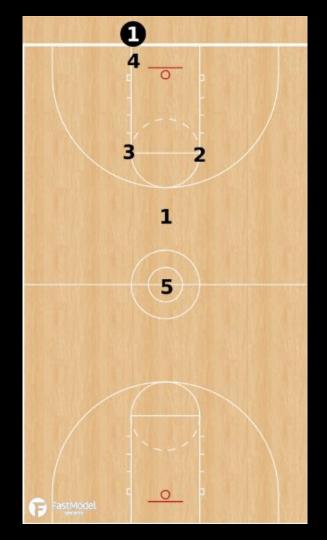

### BASKETBALL BY THE NUMBERS



BARRY BOREN LIBERTY HILL HIGH SCHOOL

### BASKETBALL BY THE NUMBERS









# THE ONE LOVE TOO GOOD TO GOOD TO









### BASE OFFENSIVE ALIGNMENT

#### **Positions**

- 1)Point Guard
- 2) Right Wing
- 3)Left Wing
- 4)Small Post
- 5)Big Post



### OFFENSIVE ELOB ALIGNMENT





### OFFENSIVE SLOB ALIGNMENT







### MAN BLOB ALIGNMENT





## BOX A "Accross"



### BOX B "Back"



## BOX C "Corner"





### ZONE BLOB ALIGNMENT





# ZONE BLOB "Spread"



### OFFENSIVE FT ALIGNMENT





### BASE DEFENSIVE ALIGNMENT



### DEFENSIVE ELOB ALIGNMENT



#### **Positions**

- 4) On Ball Defender
- 3) Left Wing
- 2) Right Wing
- 1) Interceptor
- 5) Rim Protector



### DEFENSIVE ELOB Trap







### DEFENSIVE ELOB Rotate







### DEFENSIVE ELOB Weakside







### DEFENSIVE SLOB ALIGNMENT











## DEFENSIVE FT ALIGNMENT









#### JUMP BALL ALIGNMENT



# JUMP BALL OFFENSE



# JUMP BALL DEFENSE



#### CULTURE COMMUNITY COMMITMENT