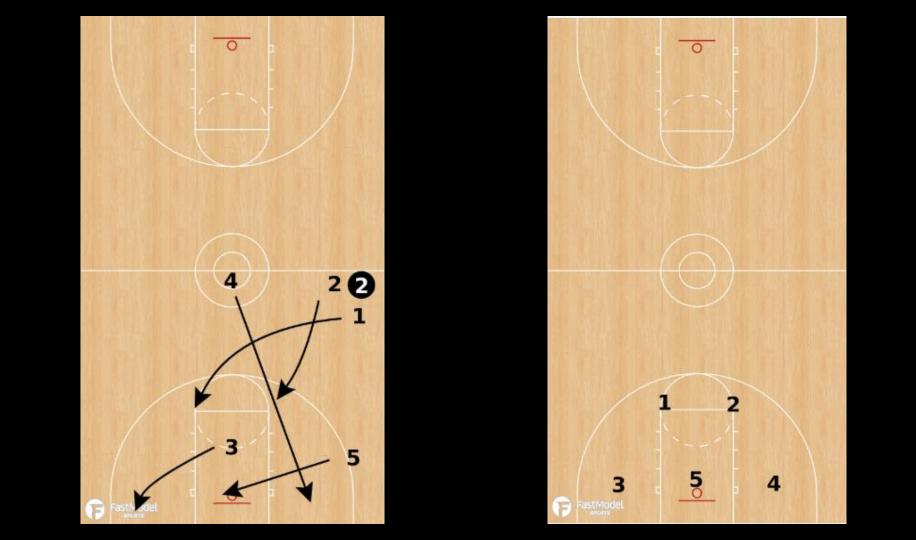

### BASKETBALL BY THE NUMBERS



BARRY BOREN LIBERTY HILL HIGH SCHOOL

### BASKETBALL BY THE NUMBERS









# THE ONE LOVE TOO GOOD TO GOOD TO









### BASE OFFENSIVE ALIGNMENT

#### **Positions**

- 1)Point Guard
- 2) Right Wing
- 3)Left Wing
- 4)Small Post
- 5)Big Post



### OFFENSIVE ELOB ALIGNMENT





### OFFENSIVE SLOB ALIGNMENT







### MAN BLOB ALIGNMENT





## BOX A "Accross"



### BOX B "Back"



## BOX C "Corner"





### ZONE BLOB ALIGNMENT





# ZONE BLOB "Spread"



### OFFENSIVE FT ALIGNMENT





### BASE DEFENSIVE ALIGNMENT



### DEFENSIVE ELOB ALIGNMENT



#### **Positions**

- 4) On Ball Defender
- 3) Left Wing
- 2) Right Wing
- 1) Interceptor
- 5) Rim Protector



### DEFENSIVE ELOB Trap







### DEFENSIVE ELOB Rotate







### DEFENSIVE ELOB Weakside







### DEFENSIVE SLOB ALIGNMENT











## DEFENSIVE FT ALIGNMENT









#### JUMP BALL ALIGNMENT



# JUMP BALL OFFENSE



# JUMP BALL DEFENSE



#### CULTURE COMMUNITY COMMITMENT