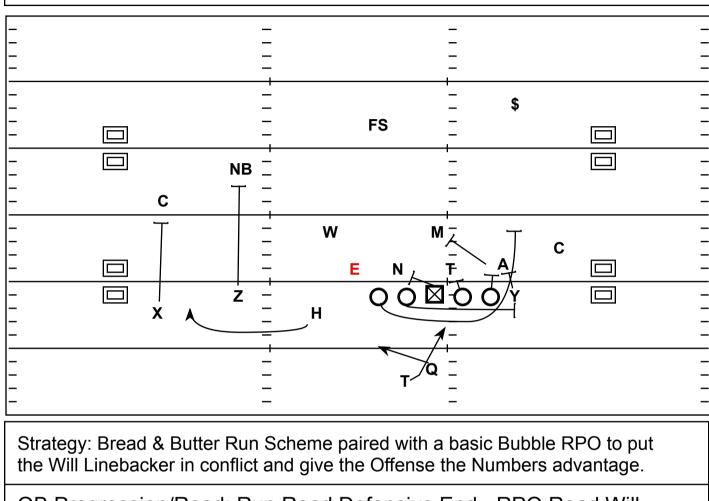

## 3x1 Nub: GT Read BS Bubble

Oklahoma v. Oklahoma State

| -                                                                                                                                                     | <b>E</b> N, <b>F</b> → □ -                         |
|-------------------------------------------------------------------------------------------------------------------------------------------------------|----------------------------------------------------|
| - Z - H                                                                                                                                               |                                                    |
|                                                                                                                                                       | 1-                                                 |
|                                                                                                                                                       |                                                    |
| = =                                                                                                                                                   |                                                    |
| Strategy: Bread & Butter Run Scheme paired with a basic Bubble RPO to put the Will Linebacker in conflict and give the Offense the Numbers advantage. |                                                    |
| QB Progression/Read: Run Read Defensive End - RPO Read Will Linebacker                                                                                |                                                    |
|                                                                                                                                                       |                                                    |
| X - Block Corner                                                                                                                                      | LT - Wrap to Point (1st Playside Linebacker / MDM) |
| H - Bubble                                                                                                                                            | LG - Wham, Open Pull to D-Gap<br>Defender          |
| V - Combo Anchor to Mike                                                                                                                              |                                                    |

Y - Combo Anchor to Mike C - Back Block Linebacker RG - Down Block Tackle Z - Block Nickel T - GT Track, Hug Wall, Follow RT - Combo Anchor to Mike Wrap Linebacker