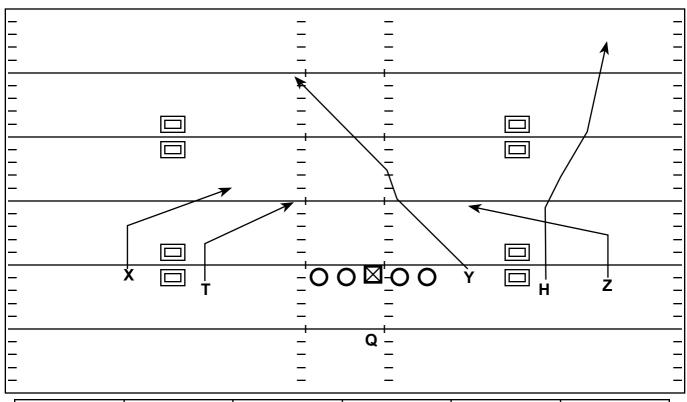

## Empty (Shift from Cluster): Slot-Fade Chair (Slants)

## Arizona Cardinals v. Miami Dolphins

| Quarter | Time  | D&D   | YD Line | Hash | Score |
|---------|-------|-------|---------|------|-------|
| 1st     | 11:19 | 3 - 3 | 45      | R    | 0 - 0 |

Strategy: Multiple Man Beaters on a 3rd & Short (High chance of Man). Easy Hot Throw on BS Slants. \*They Shifted from Cluster\*

QB Progression/Read: v. 1-High decide which match-up you like best on the slants v. 2-High the Chair should pull the Concept Side Safety over to open up the Slot-Fade

X: Slant

H: Slot-Fade (Press Vertical then Widen, Leave enough room for QB to Throw you Open)

Y: Chair Route (Gradually Gain to 16 Yards Opposite Hash)

Z: Slant

T: Slant