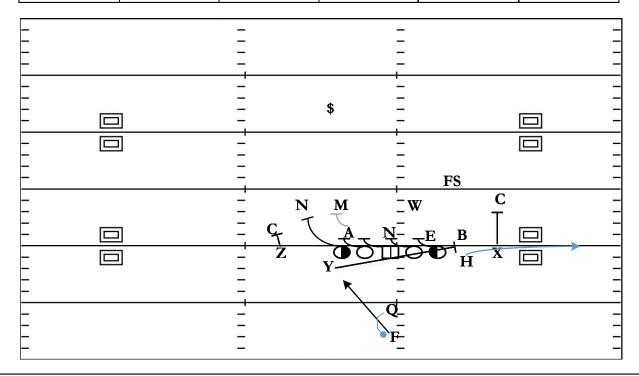

# 2x2 Wing: Jet Sweep Fake Dive

| QTR | TIME  | D & D | YD LINE | HASH | SCORE |
|-----|-------|-------|---------|------|-------|
| 1st | 12:47 | 3 & 2 | -47     | R    | 0 - 0 |

STRATEGY: Condense the Formation then mess w/ the Man Coverage forcing them to switch off and the Nickel has to chase the Jet. Then Fake a Dive to hold & create hesitation.

QB READS & PROGRESSION: Hand-Off Jet – Fake Dive

| X | Jet Sweep                   | LT | Inside Drive to Seal<br>Anchor                  |
|---|-----------------------------|----|-------------------------------------------------|
| Н | Block Corner                | LG | Zone Combo<br>Hard Seal Nose to Will Linebacker |
| Υ | Arc Lead<br>Buck Linebacker | С  | Zone Combo<br>Hard Seal Nose to Will Linebacker |
| Z | Block Corner                | RG | Zone Combo<br>Hard Seal End to Free Saefty      |
| F | Fake Dive                   | RT | Zone Combo<br>Hard Seal End to Free Saefty      |