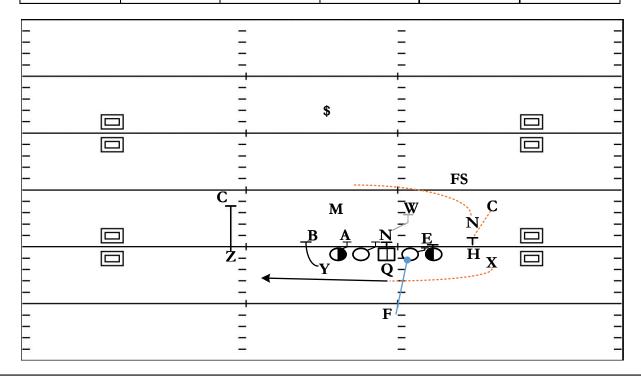

#### 2x2 Wing Y-Ap: Capped Inside Zone FS Glance BS Now

| QTR | TIME  | D & D  | YD LINE | HASH | SCORE |
|-----|-------|--------|---------|------|-------|
| 1st | 15:00 | 1 & 10 | -25     | L    | 0 - 0 |

STRATEGY: Give your QB a Pre-Snap #'s RPO w/ the Now Screen forcing the defense to respect the Boundary Side while also giving him a Post-Snap read of the Glance forcing the frontside safety to occupy the space of the Glance.

QB READS & PROGRESSION: Pre-Snap Read for the Now Screen — Post-Snap read the Space for the Glance

| X | Now Screen                                                                | LT | Track Zone<br>Collect Defensive End           |
|---|---------------------------------------------------------------------------|----|-----------------------------------------------|
| Н | Flat to Block Corner                                                      | LG | Track Zone<br>Take Nose as he works Backside  |
| Υ | Track Zone<br>Up to the Will Linebacker                                   | С  | Track Zone<br>Track Up to Blitzing Mike       |
| Z | Glance                                                                    | RG | Track Zone<br>Track up to the Blitzing Backer |
| F | Set Your Inside Zone Track<br>Frontside Leg of Center<br>Read A to A to B | RT | Track Zone<br>Take Anchor on your Track       |