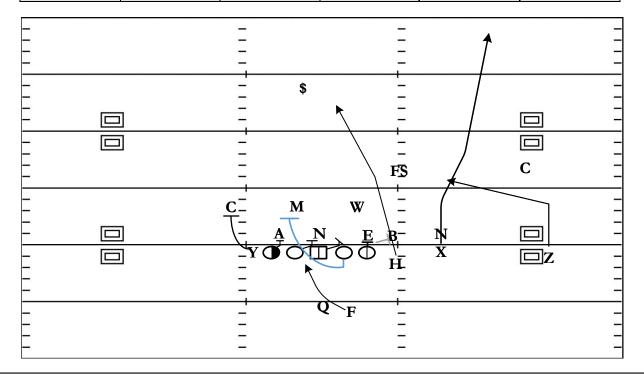

### 3x1 Nub: Play-Action Rub Wheel

| QTR | TIME | D & D  | YD LINE | HASH | SCORE  |
|-----|------|--------|---------|------|--------|
| 2nd | 1:44 | 2 & 10 | -44     | R    | 10 - 3 |

STRATEGY: Fake a Rub/Pick Concept on the outside as the X sells that he is picking for the Z coming underneath only to run a wheel off of it. Great potential for a Shot down the field

QB READS & PROGRESSION: Pick Wheel to Dig

| X | Sell Pick for Z<br>To Wheel Fade                             | LT | Vertical Set<br>BOB Protect |
|---|--------------------------------------------------------------|----|-----------------------------|
| Н | Dig                                                          | LG | Vertical Set<br>BOB Protect |
| Υ | Chip Release to distraction Hold                             | С  | Vertical Set<br>BOB Protect |
| Z | Slide Underneath<br>False Pick                               | RG | Vertical Set<br>BOB Protect |
| F | Play-Action Mesh w/ QB<br>MDM 2 <sup>nd</sup> Level Defender | RT | Vertical Set<br>BOB Protect |