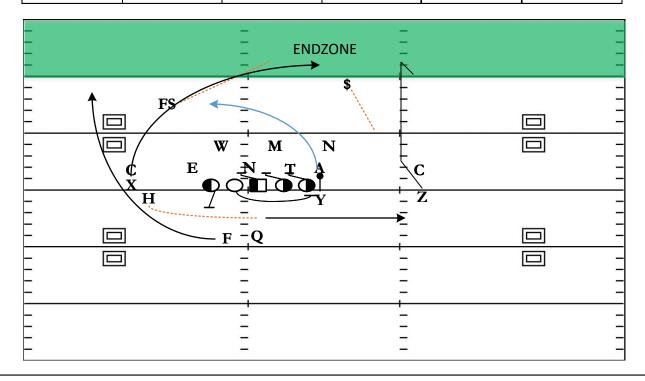

### 3x1 Nub Cluster: Smash Dig

| QTR | TIME  | D & D  | YD LINE | HASH | SCORE |
|-----|-------|--------|---------|------|-------|
| 1st | 10:19 | 1 & GL | 8       | R    | 0 - 0 |

STRATEGY: Use Cluster to mess w/ the coverage responsibilities. As Corner route pulls both the Corner & the Free Safety opening up the Hitch.

QB READS & PROGRESSION: High/Low Read the Corner for the Smash Concept – Dig Late

| X | Inside Release Hitch                           | LT | Slide Protect<br>C-Gap      |
|---|------------------------------------------------|----|-----------------------------|
| Н | Corner<br>Break at Goalline aim for back pylon | LG | Slide Protect<br>B-Gap      |
| Υ | Deep Out                                       | С  | Slide Protect<br>A-Gap      |
| Z | Over                                           | RG | Man Locked<br>3-Tech Tackle |
| F | Chip Protect<br>To checkdown                   | RT | Man Locked<br>Anchor        |