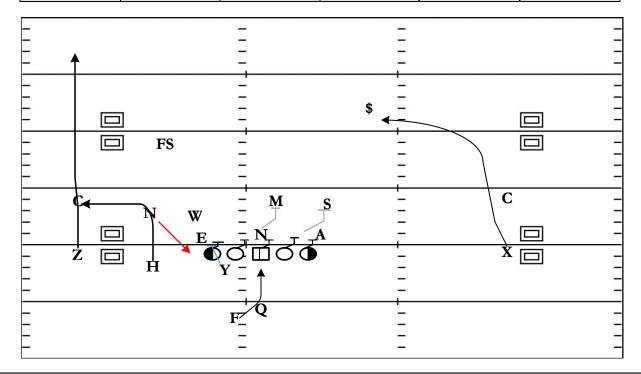

#### 3x1 Nub: Wrap Lead BS Slot-Fade

| QTR | TIME | D & D | YD LINE | HASH | SCORE  |
|-----|------|-------|---------|------|--------|
| 2nd | 7:45 | 2 & 4 | -45     | M    | 10 - 3 |

STRATEGY: Man style inside Run scheme attaching a Man Coverage Beater to the Perimeter, if defense lines up in 1-High you have a great answer in either the Slot-Fade or the Slant.

QB READS & PROGRESSION: Read the Coverage – Run v. 2-High – Work best Match-Up v. 1-High

| X | Slot-Fade                      | LT | Man Locked<br>Anchor                      |
|---|--------------------------------|----|-------------------------------------------|
| Н | Рор                            | LG | Man Locked / Down<br>Nose                 |
| Υ | Lead<br>Arc up to Corner       | С  | Man Locked Back<br>To End                 |
| Z | Slant                          | RG | Wrap<br>Pull for Point (Mike)             |
| F | Set Wrap Path & Follow<br>Wrap | RT | Hold up End to Get bounced<br>Off to Buck |