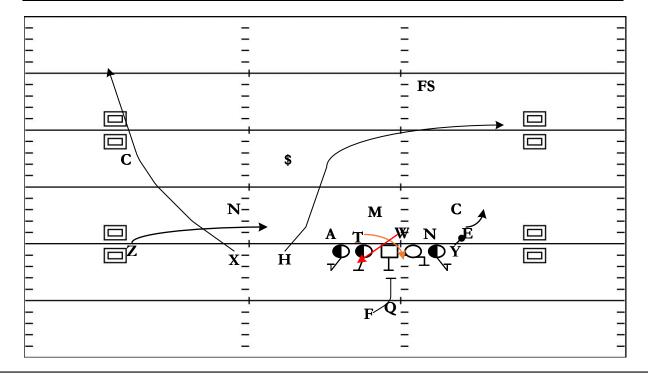

### 2x2 Wing: Pistol Wide Zone Swipe BS Slide

| QTR | TIME  | D & D  | YD LINE | HASH | SCORE |
|-----|-------|--------|---------|------|-------|
| 1st | 14:30 | 1 & 10 | -39     | R    | 0 - 0 |

STRATEGY: Condense the formation to run a perimeter run scheme that creates Horizontal Distortion and allows the Runningback to use his vision to attack the defense

QB READS & PROGRESSION: Turn and hand-off to the Runningback on his Pistol Track

| X | Block Corner                                                                              | LT | Drive Reach Climb<br>To Nickel           |
|---|-------------------------------------------------------------------------------------------|----|------------------------------------------|
| Н | Slide                                                                                     | LG | Reach Combo<br>Anchor to Mike Linebacker |
| Υ | Swipe                                                                                     | С  | Reach Combo<br>Anchor to Mike Linebacker |
| Z | Block Corner                                                                              | RG | Reach Cut-Off<br>Nose                    |
| F | Wide Zone Track<br>Read 1 <sup>st</sup> Down Defender to<br>2 <sup>nd</sup> Down Defender | RT | Reach Cut-Off<br>End                     |