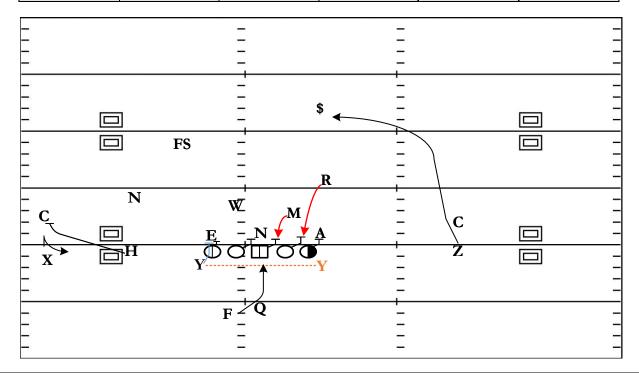

#### 3x1 Nub: Wrap Lead BS Slot-Fade

| QTR | TIME | D & D | YD LINE | HASH | SCORE  |
|-----|------|-------|---------|------|--------|
| 2nd | 7:45 | 2 & 4 | -45     | M    | 10 - 3 |

STRATEGY: Man style inside Run scheme attaching a Man Coverage Beater to the Perimeter, if defense lines up in 1-High you have a great answer in either the Slot-Fade or the Slant.

QB READS & PROGRESSION: Read the Coverage – Run v. 2-High – Work best Match-Up v. 1-High

| X | Slot-Fade                      | LT | Man Locked<br>Anchor                      |
|---|--------------------------------|----|-------------------------------------------|
| Н | Рор                            | LG | Man Locked / Down<br>Nose                 |
| Υ | Lead<br>Arc up to Corner       | С  | Man Locked Back<br>To End                 |
| Z | Slant                          | RG | Wrap<br>Pull for Point (Mike)             |
| F | Set Wrap Path & Follow<br>Wrap | RT | Hold up End to Get bounced<br>Off to Buck |