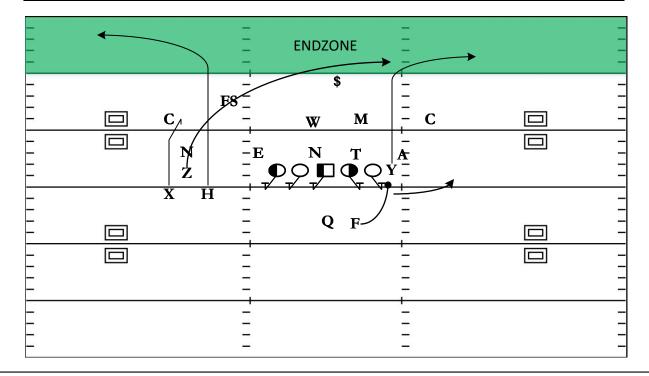

### 2x2 Wing Smoke: Play-Action TE Leak

| QTR | TIME  | D & D | YD LINE | HASH | SCORE  |
|-----|-------|-------|---------|------|--------|
| 4th | 14:15 | 2 & 6 | 9       | L    | 17 - 6 |

STRATEGY: Lose the Tight End as he sells that he is blocking only to leak out the backside of the Flood concept late.

QB READS & PROGRESSION: Sell the Flood w/ your Eyes – Look back to Wheel – TE Leak

| X | Over                                                  | LT | Back Block               |  |
|---|-------------------------------------------------------|----|--------------------------|--|
| Н | Motion to Swing                                       | LG | Back Block               |  |
| Υ | Leak<br>Sell Pass Protection leak out the<br>backside | С  | Back Block               |  |
| Z | Inside Release Comeback                               | RG | Outside Wrap Pull to MDM |  |
| F | Wheel                                                 | RT | B to Hinge               |  |