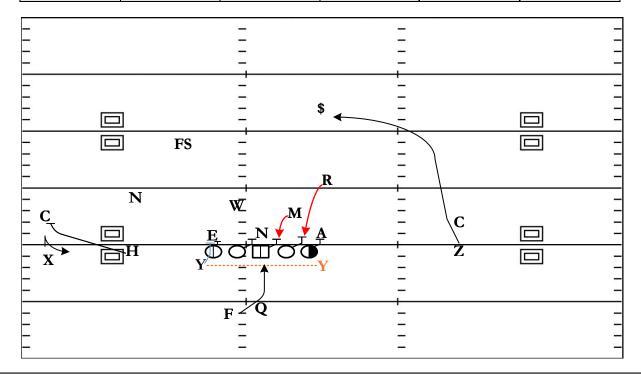

## 2x2 Wing Y-Ap: Capped Inside Zone FS Glance BS Now

| QTR | TIME  | D & D  | YD LINE | HASH | SCORE |
|-----|-------|--------|---------|------|-------|
| 1st | 15:00 | 1 & 10 | -25     | L    | 0 - 0 |

STRATEGY: Give your QB a Pre-Snap #'s RPO w/ the Now Screen forcing the defense to respect the Boundary Side while also giving him a Post-Snap read of the Glance forcing the frontside safety to occupy the space of the Glance.

QB READS & PROGRESSION: Pre-Snap Read for the Now Screen — Post-Snap read the Space for the Glance

| X | Now Screen                                                                | LT | Track Zone<br>Collect Defensive End           |  |
|---|---------------------------------------------------------------------------|----|-----------------------------------------------|--|
| Н | Flat to Block Corner                                                      | LG | Track Zone<br>Take Nose as he works Backside  |  |
| Υ | Track Zone<br>Up to the Will Linebacker                                   | С  | Track Zone<br>Track Up to Blitzing Mike       |  |
| Z | Glance                                                                    | RG | Track Zone<br>Track up to the Blitzing Backer |  |
| F | Set Your Inside Zone Track<br>Frontside Leg of Center<br>Read A to A to B | RT | Track Zone<br>Take Anchor on your Track       |  |