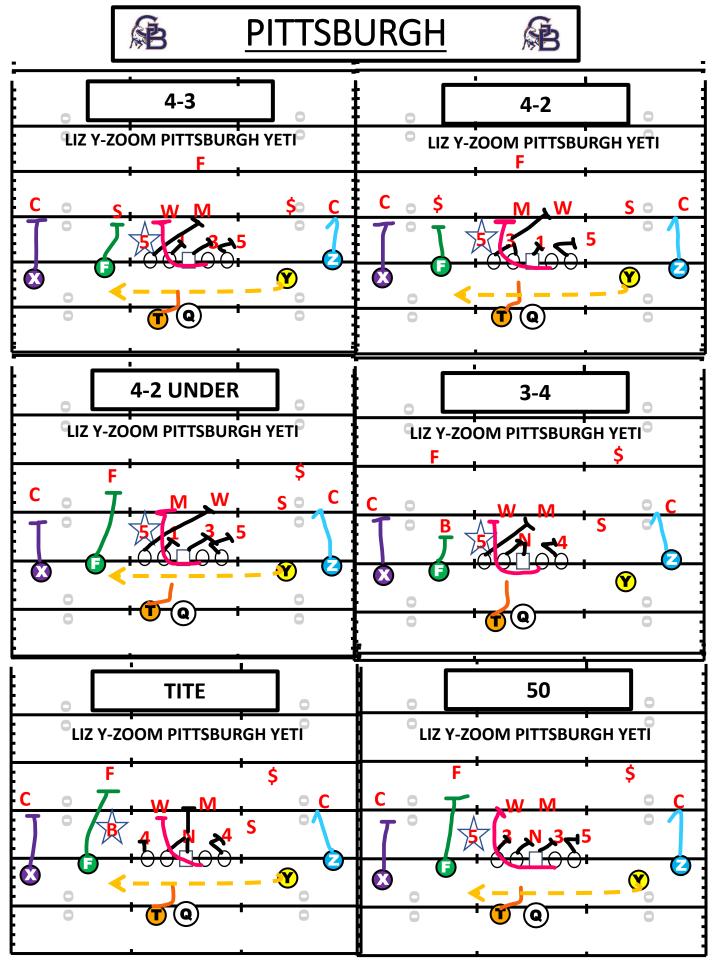

# PITTSBURGH & STEELERS

- FRONTSIDE- PLAY DIRECTION
- <u>BACKSIDE-</u> AWAY FROM PLAY DIRECTION
- <u>DOWN BLOCK-</u> BLOCKING AWAY GAP FROM PLAY
- <u>WHAM-</u> KICK OUT OF FRONTSIDE END. INSIDE FOOT.
- <u>WRAP-</u> BACKSIDE PULLING GUARD TO BACKER.INSIDE OUT.
- <u>J-BLOCK</u>- FULL BACK INSIDE OUT BLOCKING TECHNIQUE
- <u>POINT-</u> PLAYER THE BACKSIDE GUARD IS PULLING
- <u>B GAP HINGE</u> BACKSIDE TACKLE CLOSING B GAP DOWN ALLOWING NO CHASE DOWN. COLLISION.
- <u>L TRACK</u> RUNNING BACK PATH TO QB.SHUFFLE & PRESS
- <u>MESH-</u> HAND OFF OF BALL FROM QB TO RUNNING BACK
- <u>2 COUNT</u> COUNT FROM DOWN BLOCKS TO KNOW RESPONSIBILITY. COUNT PLAYERS INSIDE (ODD VARIES)
- <u>SEAL-</u> WHAM PLAY SQUEEZES TIGHT INSIDE WE WILL SEAL HIM IN AND WRAP GOES OUT
- <u>READ-</u> READ THE FRONTSIDE END FROM QB
- +2 COUNT DOWN BLOCKS COUNT 2 LB DOWN
- <u>CHOKE STEP-</u>CENTER BLOCKING BACK
- <u>SKIP PULL</u> BACKSIDE GUARD PULLING SQUARE TO POINT BACKER
- <u>SKY HIGH-</u> ALERT PULL 2<sup>ND</sup> LEVEL
- <u>CENTER GUARD COMBO-</u> ACE RAM/ACE LION
- <u>GUARD TACKLE COMBO-</u> "STATE"
- <u>TACKLE TE COMBO-</u>COLOR

### **TIGER PERSONNEL**

| POSITION | RULES                                                                              | COACHING POINT                                                                       |
|----------|------------------------------------------------------------------------------------|--------------------------------------------------------------------------------------|
| PST      | ODD- B-GAP TO +2 BACKER<br>EVEN- COMBO B-GAP TO +2<br>UNDER-B-GAP TO +2 BACKER     | WALL<br>POST OR DRIVE<br>NO UNDERCUT BACKER                                          |
| PSG      | ODD- A-GAP COMBO NOSE.+2<br>EVEN- B-GAP COMBO.+2<br>UNDER- A-GAP SOLO              | WALL<br>POST OR DRIVE<br>NO UNDER CUT BACKER                                         |
| С        | ODD-COMBO CALL NOSE<br>EVEN- CHOKE BACK REPLACE<br>UNDER- HARD CHOKE BACK          | WALL<br>AIM HI ON CHOKE<br>CHOKE STEP                                                |
| BSG      | SKY HI TO POINT BACKER, 1 <sup>ST</sup> BACKER P.S. IN<br>BOX                      | WRAP<br>SHOULDERS SQUARE FIGHT TO<br>BACKER.TITE TO LINE                             |
| BST      | B-GAP HINGE COLLIDING B-GAP WITH NO<br>CHASE DOWN. B-GAP PLAYER COLLIED &<br>HINGE | HINGE<br>PULL-PUNCH-HINGE                                                            |
| F        | C-GAP WHAM. C-GAP CROSS FACE GAP ON<br>DOWN                                        | WHAM<br>STEP INSIDE OUT.<br>J-BLOCK                                                  |
| Т        | SHUFFLE & PRESS READING WRAP ON<br>BACKER.                                         | PRESS INSIDE 1 <sup>ST</sup> /2 <sup>ND</sup> LEVEL,<br>3 <sup>RD</sup> LEVEL BOUNCE |
| Z        | MOST DANGEROUS MAN<br>PLAYSIDE CUT OFF<br>SHARK/SMOKE                              | SHARK/SMOKE<br>CUTOFF                                                                |
| Y        | MOST DANGEROUS MAN<br>SHARK                                                        | SHARK/STALK                                                                          |
| X        | SMOKE ON SINGLE WR<br>PLAYSIDE CUTOFF                                              | SINGLE WR RULES/STALK<br>CUTOFF                                                      |
| QB       | ID PRE SNAPS/ALLEY. LEAD MESH TO HOLE.<br>FAKE WITH ROLL OUT BOOT OUT.             | DEPTH OF DB<br>CLEAN/CLEAR ALLEY<br>CROW HOP HIP TO HOLE                             |

#### \*POWER FROM PISTOL PERSONNEL WILL HAVE TO C-GAP WHAM BLOCK.MUST READ C-GAP DEFENDER. (RPO)

| POSITION | RULES                                                                              | COACHING POINT                                                                       |
|----------|------------------------------------------------------------------------------------|--------------------------------------------------------------------------------------|
| PST      | ODD- B-GAP TO +2 BACKER<br>EVEN- COMBO B-GAP TO +2<br>UNDER-B-GAP TO +2 BACKER     | WALL<br>POST OR DRIVE<br>NO UNDERCUT BACKER                                          |
| PSG      | ODD- A-GAP COMBO NOSE.+2<br>EVEN- B-GAP COMBO.+2<br>UNDER- A-GAP SOLO              | WALL<br>POST OR DRIVE<br>NO UNDER CUT BACKER                                         |
| С        | ODD-COMBO CALL NOSE<br>EVEN- CHOKE BACK REPLACE<br>UNDER- HARD CHOKE BACK          | WALL<br>AIM HI ON CHOKE<br>CHOKE STEP                                                |
| BSG      | SKY HI TO POINT BACKER, 1 <sup>ST</sup> BACKER P.S. IN<br>BOX                      | WRAP<br>SHOULDERS SQUARE FIGHT TO<br>BACKER.TITE TO LINE                             |
| BST      | B-GAP HINGE COLLIDING B-GAP WITH NO<br>CHASE DOWN. B-GAP PLAYER COLLIED &<br>HINGE | HINGE<br>PULL-PUNCH-HINGE                                                            |
| F        | MOST DANGEROUS MAN<br>MOTION FOR READ                                              | STALK/MOTION                                                                         |
| Т        | SHUFFLE & PRESS READING WRAP ON<br>BACKER.                                         | PRESS INSIDE 1 <sup>ST</sup> /2 <sup>ND</sup> LEVEL,<br>3 <sup>RD</sup> LEVEL BOUNCE |
| Z        | SHARK<br>MOST DANGEROUS MAN/CUTOFF<br>MOTION FOR READ                              | SHARK/SMOKE<br>CUTOFF<br>MOTION                                                      |
| Y        | MOST DANGEROUS MAN<br>MOTION FOR READ                                              | SHARK/STALK<br>MOTION                                                                |
| X        | SMOKE<br>MOST DANGEROUS MAN<br>MOTION FOR READ                                     | SINGLE WR RULES/STALK<br>CUTOFF<br>MOTION                                            |
| QB       | ID PRE SNAPS/ALLEY. LEAD MESH TO HOLE.<br>READ FRONTSIDE END                       | DEPTH OF DB<br>CLEAN/CLEAR ALLEY<br>CROW HOP HIP TO HOLE                             |