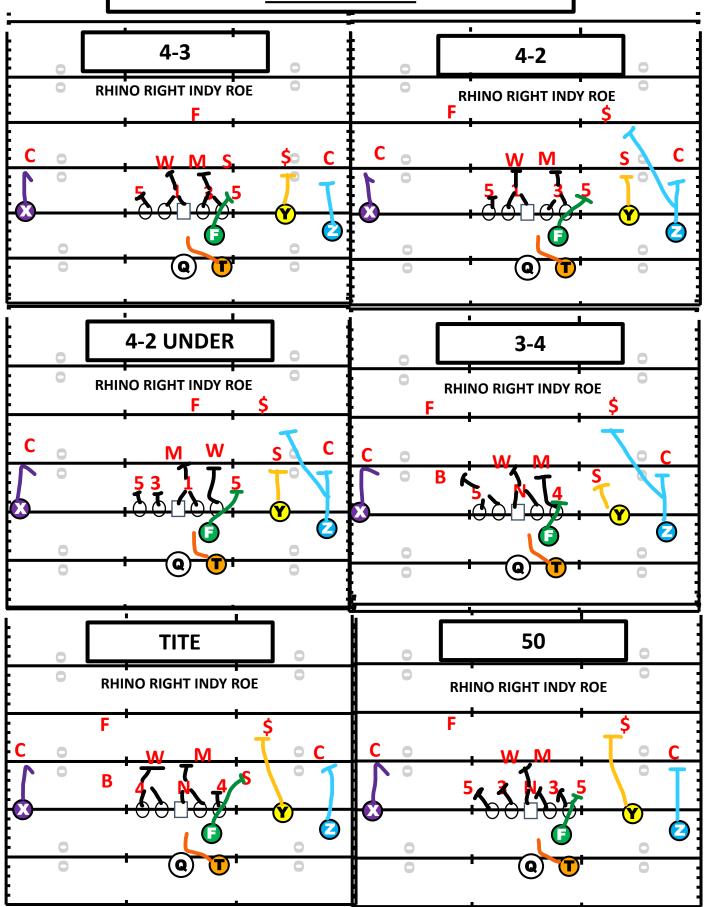

# INDY & COLTS

## \*ROE\*

#### **TIGER PERSONNEL**

| 17       |                                                                                                                                                                  |                                                   |
|----------|------------------------------------------------------------------------------------------------------------------------------------------------------------------|---------------------------------------------------|
| POSITION | RULES                                                                                                                                                            | COACHING POINT                                    |
| PST      | BASE BLOCK OUT ON THE DENFENSIVE END.<br>DO NOT ALLOW PENETRATION INSIDE.                                                                                        | WORK ½ MAN<br>HIP 2 HIP<br>ID PATH                |
| PSG      | RESPONSIBLE FOR PLAYSIDE GAP. IF DOWN<br>LINEMAN IN GAP STEP TO DEFENDER. IF GAP<br>UNCOVERED COMBO TO 2 <sup>ND</sup> LEVEL BACKER                              | WORK ½ MAN<br>HIP 2 HIP<br>ID PATH                |
| C        | RESPONSIBLE FOR PLAYSIDE GAP. IF DOWN<br>LINEMAN IN GAP STEP TO DEFENDER. IF GAP<br>UNCOVERED COMBO TO 2 <sup>ND</sup> LEVEL BACKER                              | WORK ½ MAN<br>HIP 2 HIP<br>ID PATH                |
| BSG      | RESPONSIBLE FOR PLAYSIDE GAP. IF DOWN<br>LINEMAN IN GAP STEP TO DEFENDER. IF GAP<br>UNCOVERED COMBO TO 2 <sup>ND</sup> LEVEL BACKER                              | WORK ½ MAN<br>HIP 2 HIP<br>ID PATH                |
| BST      | INSIDE RELEASE STEP TO CUT OFF BACKSIDE<br>BACKER. DO NOT LET BACKER SCRAPE.                                                                                     | HARD INSIDE RELEASE STEP<br>DIP AND RIP<br>CUTOFF |
| F        | ROE-RHINO ON END. WILL J BLOCK C-GAP<br>DEFENDER. STEP INSIDE FOOT FIRST. SAME<br>FOOT/SHOULDER. CROSS FACE-WASH DOWN                                            | WHAM<br>J-BLOCK                                   |
| Т        | PRE SNAP READ OPEN A GAP. KEY 1 <sup>ST</sup> DOWN<br>LINEMAN PAST CENTER. BANG A GAP.<br>SHUFFLE AND PRESS TO ATTACK POINT. CUT<br>BACK OFF F BLOCK SIDE BACKER | MESH<br>ATTACK POINT<br>PRE SNAP                  |
| Z        | BLOCK MOST DANGEROUS MAN. DO NOT<br>ALLOW PENETRATION FROM OUTSIDE<br>WORK TO INSIDE SHOULDER                                                                    | STALK BLOCKING<br>CUT OFF<br>SHARK                |
| Y        | BLOCK MOST DANGEROUS MAN. DO NOT<br>ALLOW PENETRATION FROM OUTSIDE<br>WORK TO INSIDE SHOULDER                                                                    | STALK BLOCKING<br>CUT OFF<br>SHARK                |
| X        | "SMOKE".BLOCK MOST DANGEROUS MAN.                                                                                                                                | STALK BLOCKING<br>CUT OFF<br>SMOKR                |
| QB       | OPEN PATH WITH HIPS AND SHOULDERS FOR<br>RUNNING BACK. ALWAYS TURN TO BACKSIDE<br>END. CROW HOP AND RIDE DOWN.AUTO<br>GIVE. HIP 2 HIP.                           | MESH<br>CROW HOP<br>CARRY OUT FAKE<br>READ ON END |

### COLTS ROE

## INDY ROE