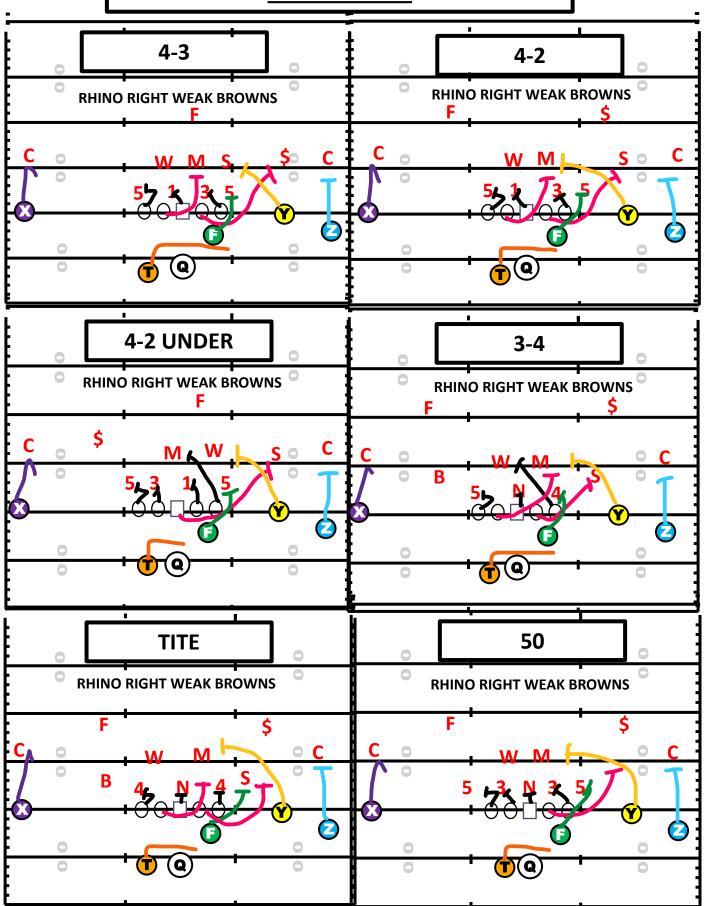

# CLEVLAND & BROWNS

- <u>FRONTSIDE-</u> PLAY DIRECTION
- <u>BACKSIDE-</u> AWAY FROM PLAY DIRECTION
- <u>DOWN BLOCK-</u> BLOCKING AWAY GAP FROM PLAY
- <u>PIN</u>- DOWN BLOCK PINNING DEFENDER FROM GETTING OUTSIDE
- <u>FOLD</u>- PULL 1 GAP OVER TO HAVE BETTER CUTTOF ANGLE OF BACKER
- <u>SCRAPE</u>- LINEBACKERS FLOWING OVER THE TOP OF THE DEFENSE TO PLAY
- SEAL- KEEPING DEFENDER FROM GETTING OUTSIDE
- <u>FORCE PLAYER-</u> DEFENSIVE PLAYER THAT IS RESPONSIBLE FOR KEEPING BALL FROM GETTING OUSTIDE
- <u>WHAM</u>- FRONTSIDE LINEMAN PULLING TO KICK OR SEAL FORCE PLAYER
- <u>B-GAP HINGE-</u> BACKSIDE OFFENSIVE PLAYER ALLOWING NO CHASE DOWN DEFENDER
- <u>PICK</u>- WIDE RECEIVER BLOCKING LINEBACKER AND SEALING DEFENDER INSIDE

### **TIGER/NFL PERSONNEL**

| POSITION | RULES                                                                                                                           | COACHING POINT                                           |
|----------|---------------------------------------------------------------------------------------------------------------------------------|----------------------------------------------------------|
| PST      | DOWN BLOCK ON INSIDE GAP<br>NO DOWN LINEMAN IN B-GAP, STAY ON<br>PATH TO NEXT LEVEL                                             | DOWN BLOCK PATH<br>AIM HIGH                              |
| PSG      | NO PLAYER INSDIE A-GAP, WILL PULL TO<br>WHAM OR SEAL FORCE DEFENDER. FORCE<br>DEFENDER 1 <sup>ST</sup> DEFENDER OUTSIDE         | WHAM/SEAL FORCE<br>DEFENDER<br>BLOCK IN SPACE,INSIDE OUT |
| C        | PIN INSIDE DEFENDER. IF HEAD UP NOSE<br>SOLO AND ALLOW NO PENETRATION INTO<br>BACKFIELD                                         | CHOKE STEP<br>PIN                                        |
| BSG      | FOLD AROUND CENTER TO CUT OFF WEAK<br>SIDE BACKER SCRAPE. FIGHT TO FIND 1 <sup>ST</sup><br>OPEN GAP.                            | FOLD<br>CUTOFF                                           |
| BST      | B-GAP HINGE AND ALLOW NO CHASE DOWN<br>DEFENDER                                                                                 | B-GAP HINGE                                              |
| F        | LET C-GAP DEFENDER GAIN INSIDE LEVERAGE<br>AND SEAL DEFENDER INSIDE. C-GAP WAHED<br>DOWN GET TO NEXT LEVEL TO CUTOFF.           | SEAL BLOCK C-GAP DEFENDER                                |
| Т        | OPEN UP TO PALYSIDE AND WORK TO GET<br>OUTSIDE. FOLLOW FRONTSIDE PULLER<br>OUTSIDE TO FIND RUNNING LANE IN ALLEY.<br>READ BUTT. | READING OUTSIDE RUN LANE<br>IN ALLEY                     |
| Z        | BLOCK MOST DANGEROUS MAN                                                                                                        | STALK<br>CUTOFF                                          |
| Y        | CHEAT FOR SUCCESS FOR TIGHTER<br>ALIGNEMNT. PICK NEAREST INSIDE BACKER<br>TO ALLOW NO SCRAPE OVER THE TOP.PIN IN.               | "PICK" BLOCKING                                          |
| X        | BLOCK MOST DANGEROUS MAN. CUTOFF                                                                                                | STALK<br>CUTOFF                                          |
| QB       | STEP AND SHUFFLE PLAYSIDE WITH PLAY<br>EXTENDED TO RUNNING BACK. CARRY OUT<br>PLAY FAKE                                         | MESH                                                     |

## **BROWNS**

### **CLEVELAND**

- MAN SCHEME RUNS WILL CREATE LEVERAGE
   BLOCKS FOR THE OFFENSIVE LINE
- OFFENSIVE LINEMAN WILL BE RESPONSIBLE FOR A "MAN"
- FEWER COMBO BLOCKS THAN OUR GAP SCHEME RUNS
- OFFENSIVE LINE WILL BASE BLOCK WHILE WORKING ½ A MAN FROM LEVERGE CREATED BY THE DEFENSIVE ALIGNMENT
- EACH BLOCKING PLAYER WILL HAVE SPECIFIC PATH TO THEIR MAN- "STAY ON YOUR PATH"
- MAN SCHEME RUNS WILL OPEN A PARTICULAR GAP FOR THE BALL CARRIER