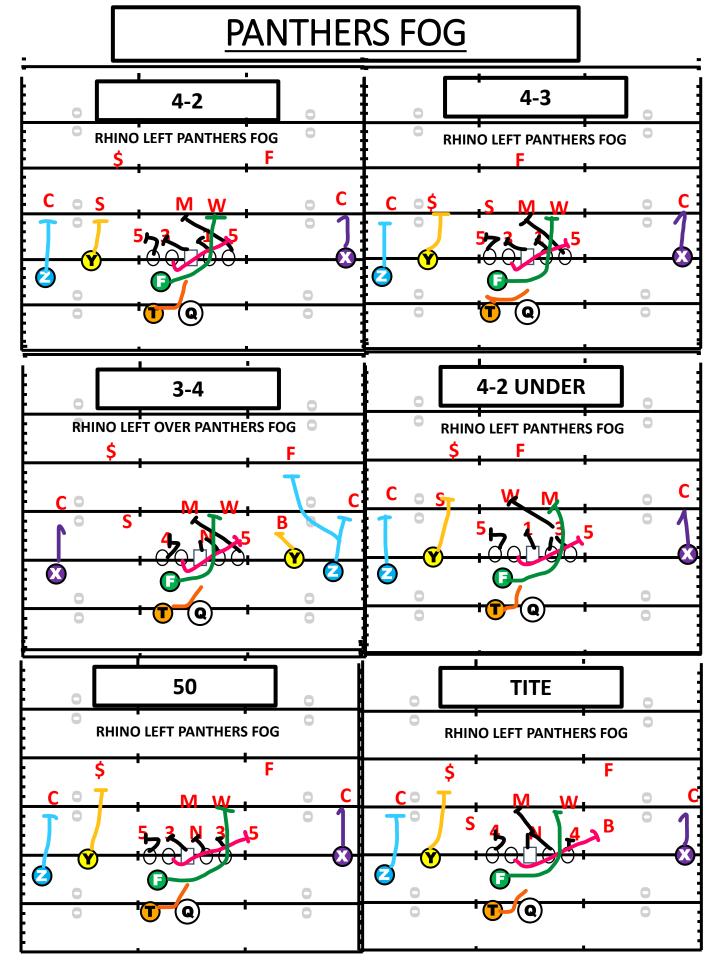

# CAROLINA & PANTHERS

- <u>FRONTSIDE-</u> PLAY DIRECTION
- <u>BACKSIDE-</u> AWAY FROM PLAY DIRECTION
- <u>DOWN BLOCK-</u> BLOCKING AWAY GAP FROM PLAY
- <u>WHAM-</u> KICK OUT OF FRONTSIDE END FROM GUARD. INSIDE SHOULDER.
- <u>WRAP-</u> BACKSIDE PULLING FULLBACK TO BACKER.INSIDE OUT.
- <u>B GAP HINGE</u> BACKSIDE TACKLE CLOSING B GAP DOWN ALLOWING NO CHASE DOWN.COLLISION.
- <u>POINT-</u> PLAYER THE BACKSIDE TACKLE IS PULLING
- <u>L TRACK</u> RUNNING BACK PATH TO QB
- MESH- HAND OFF OF BALL FROM QB TO RUNNING BACK
- <u>2 COUNT</u> COUNT FROM DOWN BLOCKS TO KNOW RESPONSIBILITY. COUNT PLAYERS INSIDE (ODD VARIES)
- <u>SEAL-</u>WHAM PLAY SQUEEZES TIGHT INSIDE WE WILL SEAL HIM IN AND WRAP GOES OUT
- <u>GOAT-</u> GUARD AND TACKLE
- FOG- FULLBACK AND GUARD
- <u>CRUNK</u>- 2 FULBACKS PULL

# CAROLINA & PANTHERS

## \*FOG\*

### **TIGER/NFL PERSONNEL**

| POSITION | RULES                                  | COACHING POINT         |
|----------|----------------------------------------|------------------------|
| рст      | GAP DOWN B-GAP CONTROL TO BACKER.      | COMBO (DRIVE)          |
| PST      |                                        | INSIDE RELASE          |
|          |                                        | <b>RIP AND RELEASE</b> |
| PSG      | GAP DOWN A-GAP CONTROL TO BACKER.      | COMBO A-B GAP          |
|          | HELP WITH COMBO IN B-GAP.              | POST                   |
| С        | BACKSIDE A-GAP CHOKE.REPLACE PULLING   | CHOKE STEP             |
| U        | GUARD.                                 | СОМВО                  |
| BSG      | WHAM PLAYER. KICK OUT PLAYSIDE C-GAP   | INSDIE SHOULDER        |
| 030      | DEFENDER.                              | SAME FOOT              |
|          |                                        | KICK OUT               |
| BST      | B-GAP HINGE ON BACKSIDE. COLLION ON B- | <b>B-GAP HINGE</b>     |
| 201      | GAP. DO NOT ALLOW CHASE DOWN           | COLLISION              |
|          | DEFENDER.                              | SEAL                   |
| F        | WRAP PLAYER TO PLAYSIDE POINT BACKER.  | SQUARE TO POINT        |
| -        |                                        | FOOTWORK               |
|          |                                        | FIGHT THRU LINE        |
| Т        | SHUFFLE AND PRESS INSIDE ATTACK POINT, | SHUFFLE PRESS          |
|          | PAITIENT READ WHAM AND WRAP BLOCKS.    | MESH                   |
|          | BOUNCE ON SEAL BLOCK                   | READ BLOCKS            |
| Z        | MOST DANGEROUS MAN                     | "SHARK"                |
|          |                                        | STALK<br>CUTOFF        |
|          |                                        | COTOFF                 |
| Y        | MOST DANGEROUS MAN                     | "SHARK"                |
|          |                                        | STALK                  |
|          |                                        | CUTOFF                 |
| Х        | "SMOKE". MOST DANGEROUS MAN            | "SMOKE"                |
|          |                                        | STALK                  |
|          |                                        | CUTOFF                 |
| QB       | MESH WITH RUNNING BACK WITH CROW       | C-GAP READ             |
|          | HOP TECHNIQUE. CARRY OUT FAKE          | CROW HOP               |
|          |                                        | MESH                   |

### **CAROLINA FOG**