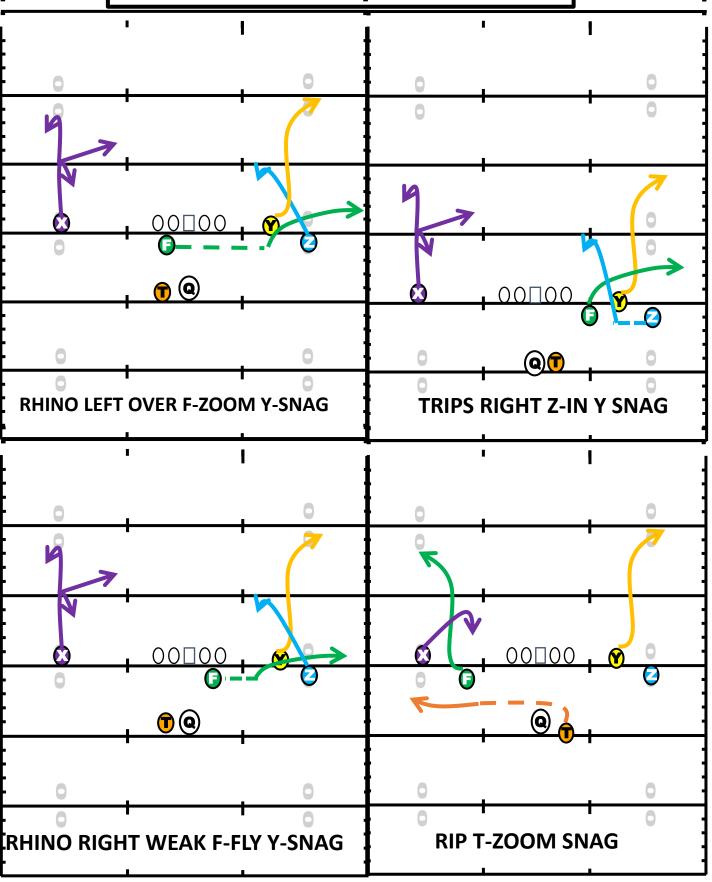

#### 3X1 RULES- TRIPS/BUNCH

- Y WILL ALWAYS BE ON BALL WITH Z OUTSIDE AND F INSIDE
- X WILL BE SINGLE WR

#### **3X1 FIELD ALGINMENT**

- WIDE-INSDIE HASH/SPLIT/NUMBERS
- SINGLE-NUMBERS

## PASS GAME

- WITH THE PASS GAME WE WANT TO GE THE BALL OUT AS FAST AS WE CAN
- WE WILL USE A MULTIPLE SCHEMES WITHIN THE OFFENSE
  - QUICK GAME
  - DROP BACK
  - SPRINT OUT
  - NAKED
  - ACTION
  - SCREENS
- WE WILL USE A ROUTE TREE WITHIN THE OFFENSE
- WE WILL ALSO USE BASE CONCEPTS WITHIN THE OFFENSE
- WE WILL USE TIMING AND PRECISION TO THRIVE IN THE PASSING GAME
- WR WILL HAVE INSIDE FOOT UP IN ALIGNEMNT
- IN "SQUEEZED" FORMATIONS WR WILL SPRAY ROUTES
- ON ANY GIVEN CONCEPT A WR CAN BE TAGGED TO RUN SPECIFIC ROUTE
  - EX: RIP ROCKY 94 Y-9