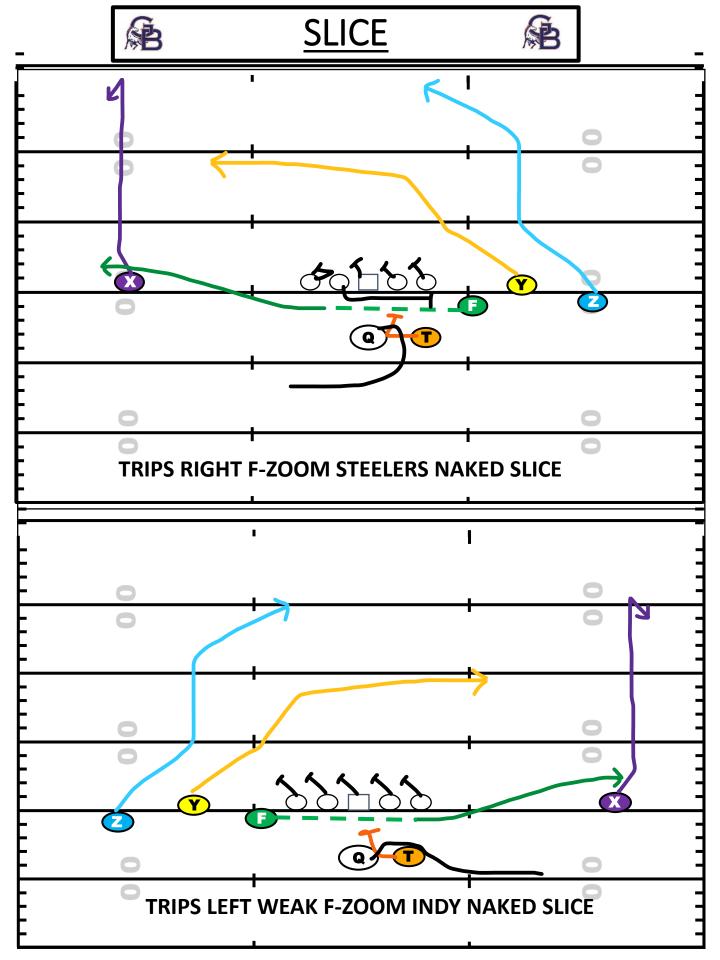

#### PLAY CALL PROCEDURE

- ALL PLAYERS WILL HAVE A WRIST BAND FOR PLAY CALLS
- OFFENSIVE LINES BAND WILL BE MODIFIED
- PLAYERS WILL LOOK TO SIDELINE AND GET PERSONNEL GROUPING (COLUMN) AND PLAY NUMBER (ROW)
- SEQUENCE OF PLAY CALL WILL FOLLOW:
- FORMATION + TAGGED MOTION+ CONCEPT + TAGGED PLAYER
- EX: RHINO RIGHT STEELERS
- EX: LIZ Y-ZOOM LUCKY 96
- EX: TRIPS RIGHT LUCKY 90 F-3