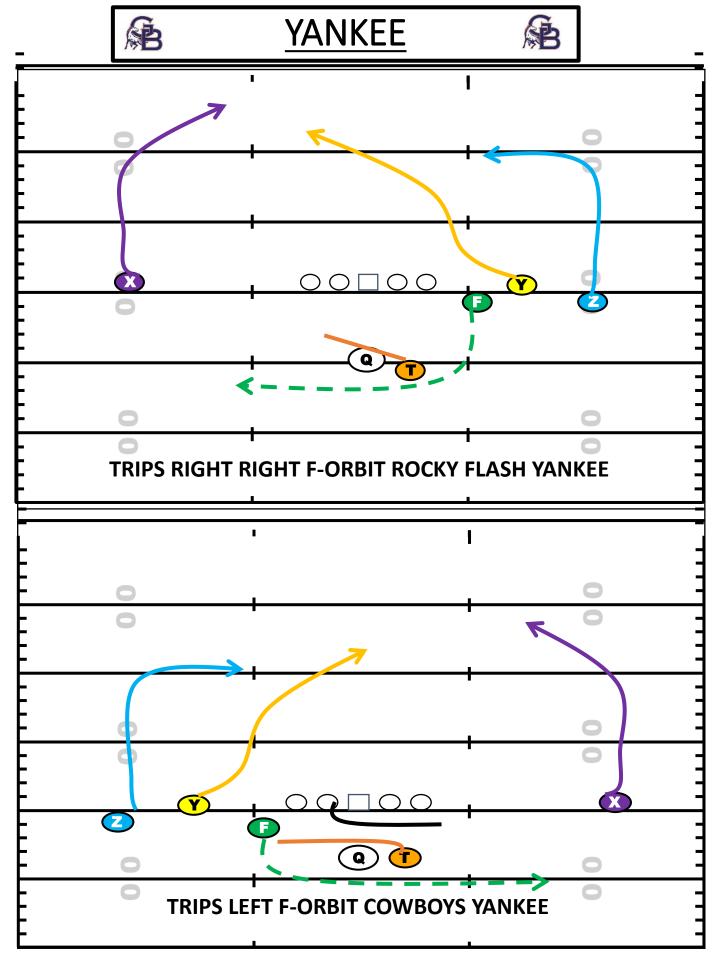

### AUXILLARY ROUTE TREE

| WHIP                                                       | PIVOT                                                   | IN                                                         | LOBO                                                         |
|------------------------------------------------------------|---------------------------------------------------------|------------------------------------------------------------|--------------------------------------------------------------|
| 3X3 STEP SLANT ACTION<br>WITH RETURN BACK TO<br>SIDELINE   | HITCH ACTION AND SELL<br>IT AND WORK OUT TO<br>SIDELINE | 5 YARD IN TO BALL                                          | 5 STEP AND BREAK TO<br>POST FOR 3 AND BREAK<br>TO SIDELINE   |
| SHALLOW                                                    | DRAG                                                    | B-LINE                                                     | BUBBLE                                                       |
| WORK SHALLOW<br>ACROSS FORMATION<br>UNDERNEATH BACKERS     | CROSS<br>CROSS<br>DRAG OVER THE TOP OF<br>BACKERS       | INSIDE RELEASE TO<br>NEAR HASH 5 STEP<br>VERTICAL AND POST | MIST<br>VILL BUBBLE OUT<br>USING KARAOKE STEP<br>TO SIDELINE |
| NOW                                                        | TUNNEL                                                  | STICK                                                      | DUMP                                                         |
| SHARK                                                      | Ň                                                       | *                                                          | Ν.                                                           |
| ₩ 0                                                        |                                                         | ٦                                                          | ≫ _                                                          |
| 2 HARD VERTICAL STEPS<br>AND TURN TO ATTACK<br>START POINT | WILL RUN NOW ROUTE<br>BUT CONTINUE<br>WORKING TO QB     | 5 YARD OUT WITH<br>OPTION TO SIT                           | TIGHT END QUICK PASS<br>BACK TO QB, SIMILAR<br>TO TUNNEL     |