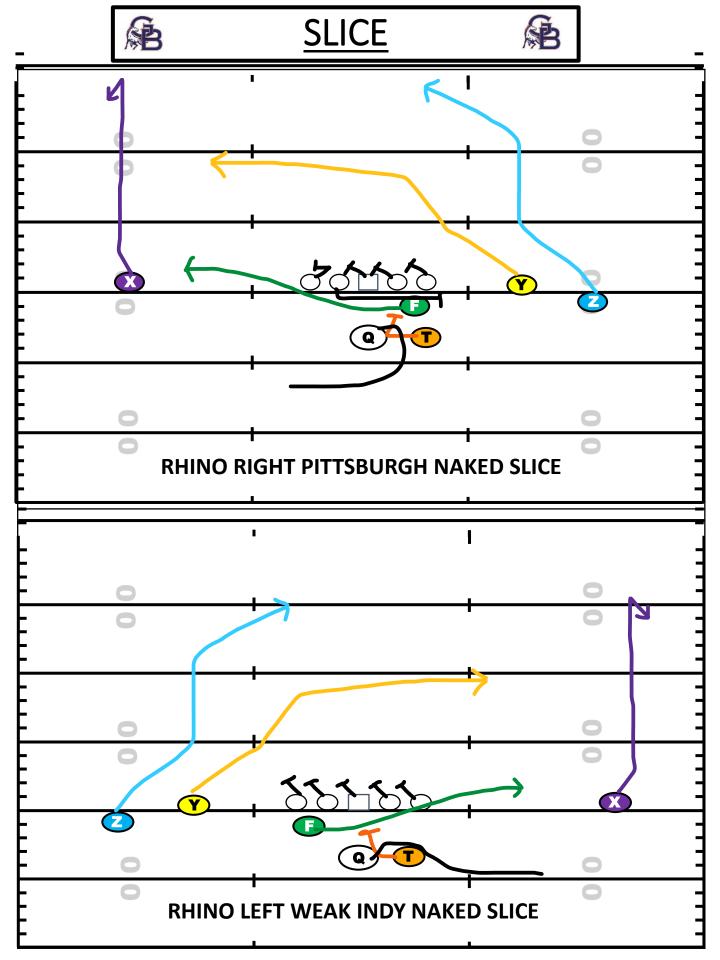

#### PLAY CALL PROCEDURE

- ALL PLAYERS WILL HAVE A WRIST BAND FOR PLAY CALLS
- OFFENSIVE LINES BAND WILL BE MODIFIED
- PLAYERS WILL LOOK TO SIDELINE AND GET PERSONNEL GROUPING (COLUMN) AND PLAY NUMBER (ROW)
- SEQUENCE OF PLAY CALL WILL FOLLOW:
- FORMATION + TAGGED MOTION+ CONCEPT + TAGGED PLAYER
- EX: RHINO RIGHT STEELERS
- EX: LIZ Y-ZOOM LUCKY 96
- EX: TRIPS RIGHT LUCKY 90 F-3