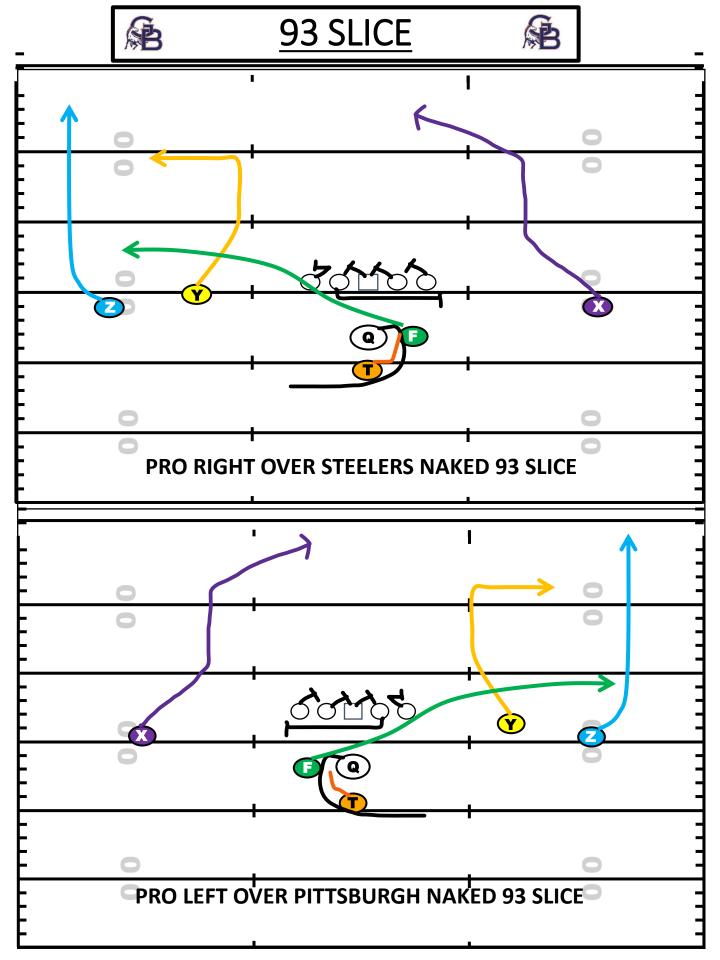

## PASS GAME

- WITH THE PASS GAME WE WANT TO GE THE BALL OUT AS FAST AS WE CAN
- WE WILL USE A MULTIPLE SCHEMES WITHIN THE OFFENSE
  - QUICK GAME
  - DROP BACK
  - SPRINT OUT
  - NAKED
  - ACTION
  - SCREENS
- WE WILL USE A ROUTE TREE WITHIN THE OFFENSE
- WE WILL ALSO USE BASE CONCEPTS WITHIN THE OFFENSE
- WE WILL USE TIMING AND PRECISION TO THRIVE IN THE PASSING GAME
- WR WILL HAVE INSIDE FOOT UP IN ALIGNEMNT
- IN "SQUEEZED" FORMATIONS WR WILL SPRAY ROUTES
- ON ANY GIVEN CONCEPT A WR CAN BE TAGGED TO RUN SPECIFIC ROUTE
  - EX: RIP ROCKY 94 Y-9

### PASS PROTECTIONS

- SLIDE PROTECTION WILL BE USED WHEN WE WANT TO GET THE BALL OUT FAST.
- SLIDE PROTECTION CAN BE 5- OR 6-MAN PROTECTION.
- 5 MAN PROTECTION RUNNING BACK HAS ROUTE.
- 6 MAN PROTECTION RUNNING BACK HAS BACKSIDE GAP TO CHECK DOWN.
- ROCKY-SLIDE RIGHT WITH BACKSIDE HINGE
- LUCKY- SLIDE LEFT WITH BACKSIDE HINGE
- 6 MAN SLIDE: 3 TECH, BEST LINEMAN, BEST BLITZER, TENDENCY BLITZ.
- 5 MAN SLIDE: SLIDE AWAY FROM QB THROW. QB WILL BE RESPONSIBLE FOR BACKSIDE BACKER.
- GAP PROTECTION. EACH PLAYER RESPONSIBLE FOR GAP NOT A PLAYER.