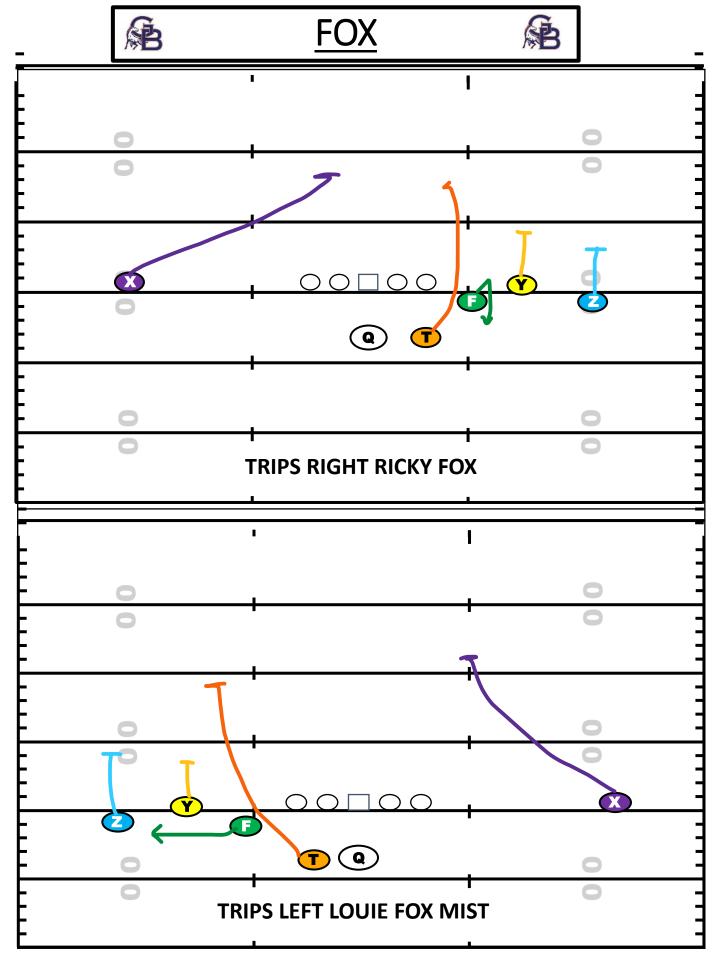

# PRE-SNAP ADJUSTMENTS & READS

- PRE SNAP WE WANT THE QB TO SURVEY THE DEFENSE
   ON EVERY PLAY
- QUARTERBACK PRE-SNAP LOOK FORS:
  - SOFTEST COVERAGE
  - SHORTEST THROW
  - MATCHUP
- SINGLE WR WILL BE AUTO PRE-SNAP LOOK AND
   ADJUSTMENT WILL CHANGE BASEDON FIELD POSITION
- 2 WR SIDE WE CAN HAVE A QUICK SCREEN CALL WITH SHARK, FOX,YETI
- WE CAN ALSO MIX QUICK GAME WITH THE RUN EXAMPLES:
  - -RHINO RIGHT STEELERS SHARK
  - -RHINO RIGHT INDY ROE YETI
  - -TRIPS RIGHT INDY FOX
  - -RHINO RIGHT STEELERS 91

- IF WIDE RECEIVER UNCOVERED ON ANY PLAY CALLED, WE CAN GET THE BALL TO THE OPEN SPACE
- SOFT COVERAGE, SHORTEST THROW, & MATCH UP IS HOW WE WILL IDENTIFY UNCOVERED WR
- OFFENSIVE LINE WILL RUN WHATEVER CALL MADE
- QB AND WR WILL COMMUNICATE BY USING THEIR CODE WORD ATTACHED TO THEIR POSITION
- Z-SHARK/F-FOX/Y-YETI/X-AXE
- QB AND WR WILL NEED TO ALERT THIS SO PERIMETER KNOES WHOSE GETTING BALL AND WHO NEEDS TO BE BLOCKED
- WE CAN ALSO MIX IN OUR 90'S PASS SERIES WITH THE RUN BASED ON SOFT COVERAGE, SHORTEST THROW, & MATCH UP.
- MIXING IN PASS GAME WITH RUN PRE SNAP WE WANT TO FIND THE BEST LEVERAGE
- EXAMPLE: RHINO RIGHT STEELERS 90

- SHARK WILL BE AN ADDED TAG TO THE PLA CALL FOR THE "Z" WIDE RECEIVER TO GET BALL BASED ON CORNER BACKS DEPTH
- INSIDE SLOT "Y" WILL AIM FOR THE CORNER BACKS OUTSIDE SHOULDER TO SET THE PERIMETER FOR "SHARK"
- CORNERBACK IS OFF 4 OR MORE YARDS, QB HAS OPTION TO THROW "SHARK"
- "SHARK" CAN BE TAGGED TO ANY PLAY AND IT IS PRE-SNAP READ TO GET Z RECEIVER THE BALL OUT IS SPACE

RHINO RIGHT STEELERS SHARK