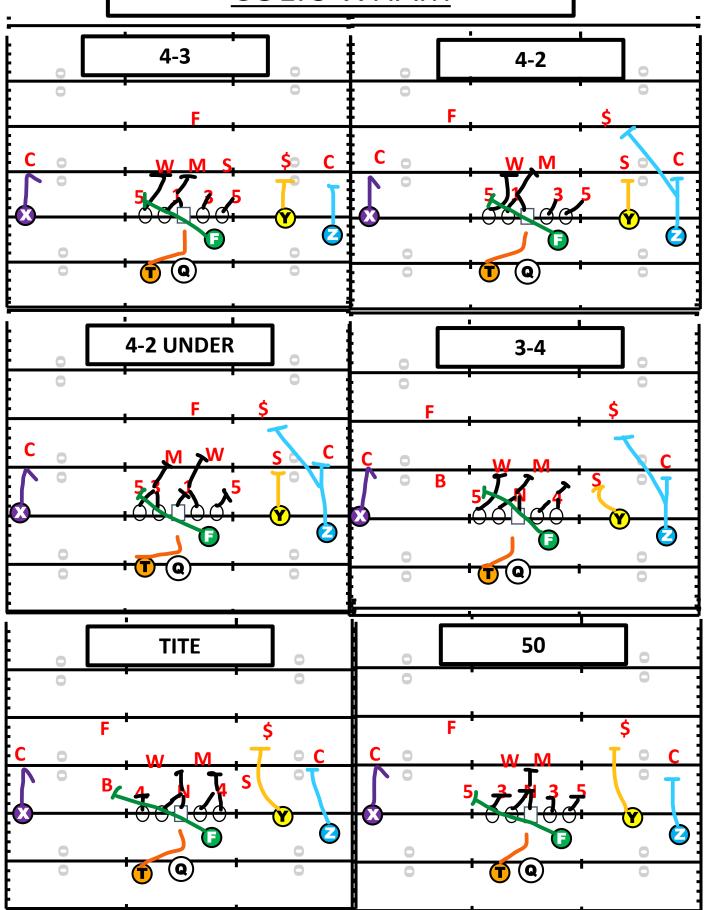

# INDY & COLTS

## \*ROE\*

#### **TIGER PERSONNEL**

| 17       |                                                                                                                                                                  |                                                   |
|----------|------------------------------------------------------------------------------------------------------------------------------------------------------------------|---------------------------------------------------|
| POSITION | RULES                                                                                                                                                            | COACHING POINT                                    |
| PST      | BASE BLOCK OUT ON THE DENFENSIVE END.<br>DO NOT ALLOW PENETRATION INSIDE.                                                                                        | WORK ½ MAN<br>HIP 2 HIP<br>ID PATH                |
| PSG      | RESPONSIBLE FOR PLAYSIDE GAP. IF DOWN<br>LINEMAN IN GAP STEP TO DEFENDER. IF GAP<br>UNCOVERED COMBO TO 2 <sup>ND</sup> LEVEL BACKER                              | WORK ½ MAN<br>HIP 2 HIP<br>ID PATH                |
| C        | RESPONSIBLE FOR PLAYSIDE GAP. IF DOWN<br>LINEMAN IN GAP STEP TO DEFENDER. IF GAP<br>UNCOVERED COMBO TO 2 <sup>ND</sup> LEVEL BACKER                              | WORK ½ MAN<br>HIP 2 HIP<br>ID PATH                |
| BSG      | RESPONSIBLE FOR PLAYSIDE GAP. IF DOWN<br>LINEMAN IN GAP STEP TO DEFENDER. IF GAP<br>UNCOVERED COMBO TO 2 <sup>ND</sup> LEVEL BACKER                              | WORK ½ MAN<br>HIP 2 HIP<br>ID PATH                |
| BST      | INSIDE RELEASE STEP TO CUT OFF BACKSIDE<br>BACKER. DO NOT LET BACKER SCRAPE.                                                                                     | HARD INSIDE RELEASE STEP<br>DIP AND RIP<br>CUTOFF |
| F        | ROE-RHINO ON END. WILL J BLOCK C-GAP<br>DEFENDER. STEP INSIDE FOOT FIRST. SAME<br>FOOT/SHOULDER. CROSS FACE-WASH DOWN                                            | WHAM<br>J-BLOCK                                   |
| Т        | PRE SNAP READ OPEN A GAP. KEY 1 <sup>ST</sup> DOWN<br>LINEMAN PAST CENTER. BANG A GAP.<br>SHUFFLE AND PRESS TO ATTACK POINT. CUT<br>BACK OFF F BLOCK SIDE BACKER | MESH<br>ATTACK POINT<br>PRE SNAP                  |
| Z        | BLOCK MOST DANGEROUS MAN. DO NOT<br>ALLOW PENETRATION FROM OUTSIDE<br>WORK TO INSIDE SHOULDER                                                                    | STALK BLOCKING<br>CUT OFF<br>SHARK                |
| Y        | BLOCK MOST DANGEROUS MAN. DO NOT<br>ALLOW PENETRATION FROM OUTSIDE<br>WORK TO INSIDE SHOULDER                                                                    | STALK BLOCKING<br>CUT OFF<br>SHARK                |
| X        | "SMOKE".BLOCK MOST DANGEROUS MAN.                                                                                                                                | STALK BLOCKING<br>CUT OFF<br>SMOKR                |
| QB       | OPEN PATH WITH HIPS AND SHOULDERS FOR<br>RUNNING BACK. ALWAYS TURN TO BACKSIDE<br>END. CROW HOP AND RIDE DOWN.AUTO<br>GIVE. HIP 2 HIP.                           | MESH<br>CROW HOP<br>CARRY OUT FAKE<br>READ ON END |

### COLTS ROE

## INDY ROE