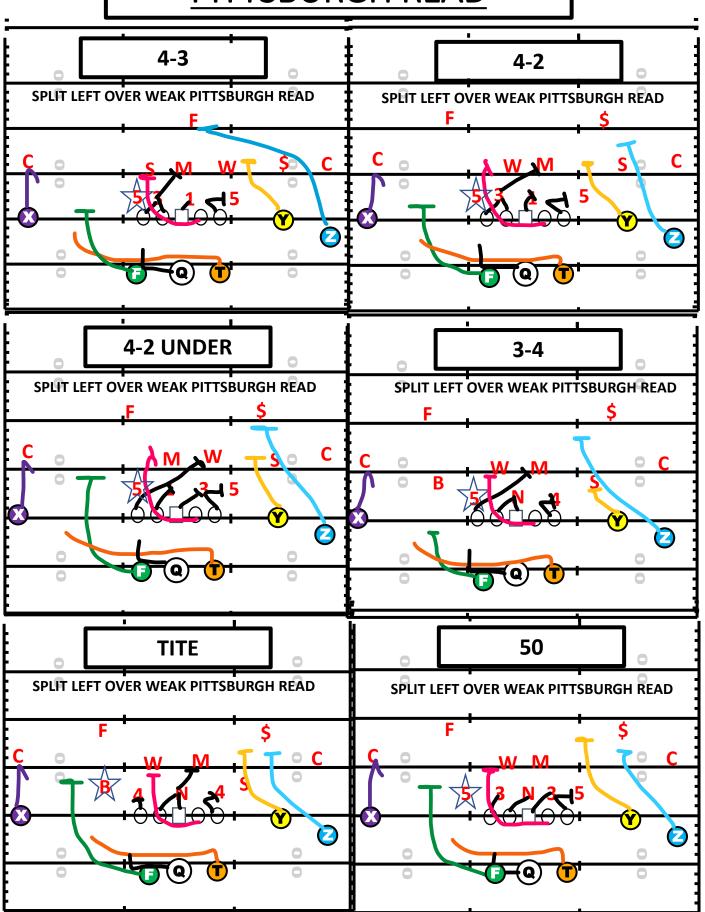

| SHARK/STALK               |
| •          | SHARK                                                  |                           |
| v          | SMOKE ON SINGLE WR                                     | SINGLE WR RULES/STALK     |
| X          | MOST DANGEROUS MAN                                     | STALK                     |
| <b>O</b> P | READ FRONTSIDE END. SHUFFLE ON MESH.                   | INSIDE PATH               |
| QB         | KEEP READ MUST STAY INSIDE FOLLOWING                   | MESH WITH RB              |
|            | WRAP PULLER.                                           | FRONTSIDE END READ        |
|            |                                                        |                           |

### **STEELERS READ**



## PITTSBURGH READ







- PITTSBURGH & STEELERS TOSS WILL BE ANOTHER "READ" VARIATION THAT WE CAN USE.
- SAME RULES AS READ ONLY DIFFERENCE WILL BE RUNNING BACK WILL BE ON PLAYSIDE.
- READ PLAYSIDE END OFF TOSS ACTION TO RUNNING BACK.
- ANOTHER VARIATION TO THE BLOCKING SCHEME WILL BE A "BUBBA" CALL.
- THIS WILL BE USED VS. AN ODD FRONT AND PLAYSIDE TACKLE RELEASES TO WALK DOWN BACKER AND F TAKES ON END.
- BUBBA BEST CALLED BS TITE ODD FRONT WITH 4 TECH SPIKE.
- "TANGO" CALL CAN BE MADE FOR TACKLE TO PULL IF WE ARE HAVING TROUBLE HINGING ON THE BACKSIDE AND WERE GETTING PENETRATION.
- "CAT" CALL CAN BE MADE FOR CENTER TO PULL IF WE ARE HAVING TROUBLE WITH THE CHOKE STEP ON A BACKSDIE 3.
- WE WILL USE MULTIPLE MOTIONS TO ALIGN THE DEFENSE AND RUN POWER





# INDY & COLTS





- FRONTSIDE- PLAY DIRECTION
- <