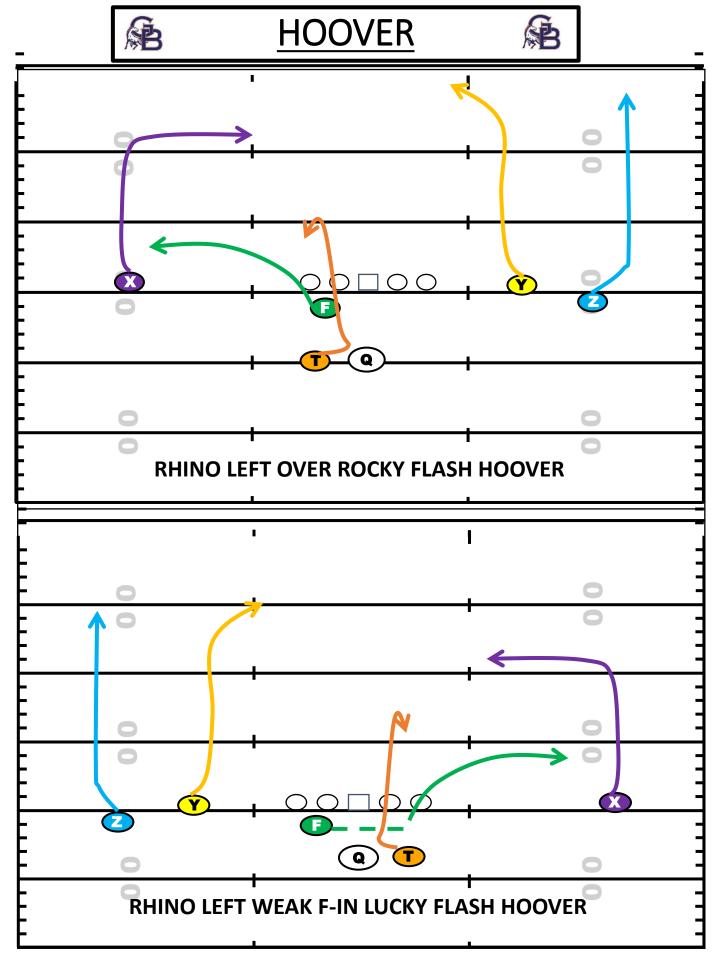

## PASS GAME

- WITH THE PASS GAME WE WANT TO GE THE BALL OUT AS FAST AS WE CAN
- WE WILL USE A MULTIPLE SCHEMES WITHIN THE OFFENSE
  - QUICK GAME
  - DROP BACK
  - SPRINT OUT
  - NAKED
  - ACTION
  - SCREENS
- WE WILL USE A ROUTE TREE WITHIN THE OFFENSE
- WE WILL ALSO USE BASE CONCEPTS WITHIN THE OFFENSE
- WE WILL USE TIMING AND PRECISION TO THRIVE IN THE PASSING GAME
- WR WILL HAVE INSIDE FOOT UP IN ALIGNEMNT
- IN "SQUEEZED" FORMATIONS WR WILL SPRAY ROUTES
- ON ANY GIVEN CONCEPT A WR CAN BE TAGGED TO RUN SPECIFIC ROUTE
  - EX: RIP ROCKY 94 Y-9

### AUXILLARY ROUTE TREE

| WHIP                                                       | PIVOT                                                   | IN                                                         | LOBO                                                         |
|------------------------------------------------------------|---------------------------------------------------------|------------------------------------------------------------|--------------------------------------------------------------|
| 3X3 STEP SLANT ACTION<br>WITH RETURN BACK TO<br>SIDELINE   | HITCH ACTION AND SELL<br>IT AND WORK OUT TO<br>SIDELINE | 5 YARD IN TO BALL                                          | 5 STEP AND BREAK TO<br>POST FOR 3 AND BREAK<br>TO SIDELINE   |
| SHALLOW                                                    | DRAG                                                    | B-LINE                                                     | BUBBLE                                                       |
| WORK SHALLOW<br>ACROSS FORMATION<br>UNDERNEATH BACKERS     | CROSS<br>CROSS<br>DRAG OVER THE TOP OF<br>BACKERS       | INSIDE RELEASE TO<br>NEAR HASH 5 STEP<br>VERTICAL AND POST | MIST<br>VILL BUBBLE OUT<br>USING KARAOKE STEP<br>TO SIDELINE |
| NOW                                                        | TUNNEL                                                  | STICK                                                      | DUMP                                                         |
| SHARK                                                      | Ň                                                       | *                                                          | Ν.                                                           |
| ₩ 0                                                        |                                                         | ٦                                                          | ≫ _                                                          |
| 2 HARD VERTICAL STEPS<br>AND TURN TO ATTACK<br>START POINT | WILL RUN NOW ROUTE<br>BUT CONTINUE<br>WORKING TO QB     | 5 YARD OUT WITH<br>OPTION TO SIT                           | TIGHT END QUICK PASS<br>BACK TO QB, SIMILAR<br>TO TUNNEL     |