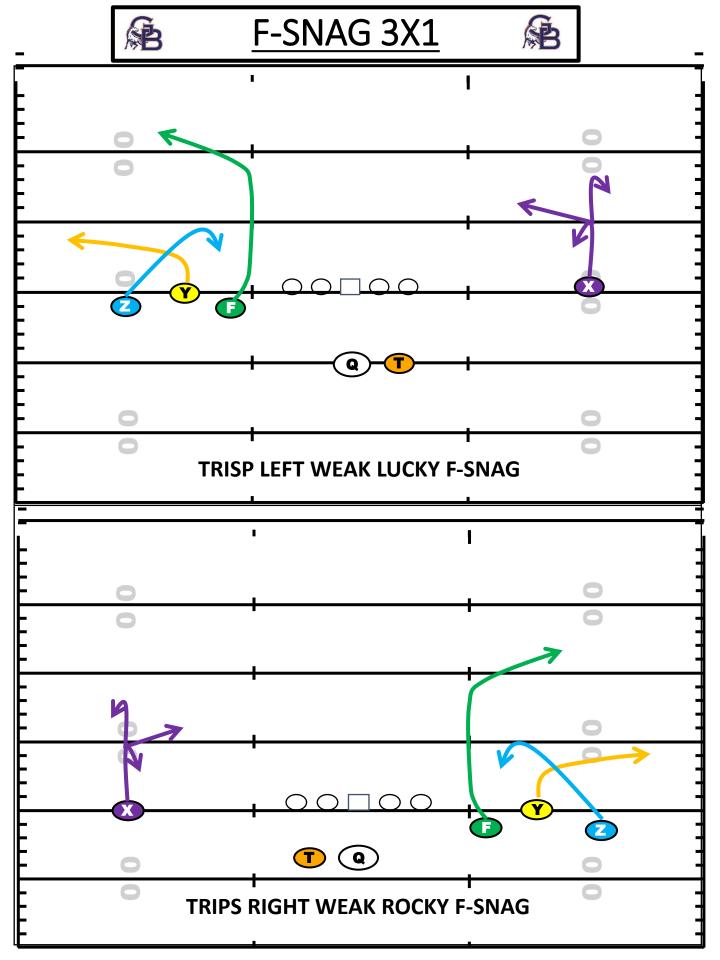

#### 3X1 RULES- TRIPS/BUNCH

- Y WILL ALWAYS BE ON BALL WITH Z OUTSIDE AND F INSIDE
- X WILL BE SINGLE WR

#### **3X1 FIELD ALGINMENT**

- WIDE-INSDIE HASH/SPLIT/NUMBERS
- SINGLE-NUMBERS

## PASS GAME

- WITH THE PASS GAME WE WANT TO GE THE BALL OUT AS FAST AS WE CAN
- WE WILL USE A MULTIPLE SCHEMES WITHIN THE OFFENSE
  - QUICK GAME
  - DROP BACK
  - SPRINT OUT
  - NAKED
  - ACTION
  - SCREENS
- WE WILL USE A ROUTE TREE WITHIN THE OFFENSE
- WE WILL ALSO USE BASE CONCEPTS WITHIN THE OFFENSE
- WE WILL USE TIMING AND PRECISION TO THRIVE IN THE PASSING GAME
- WR WILL HAVE INSIDE FOOT UP IN ALIGNEMNT
- IN "SQUEEZED" FORMATIONS WR WILL SPRAY ROUTES
- ON ANY GIVEN CONCEPT A WR CAN BE TAGGED TO RUN SPECIFIC ROUTE
  - EX: RIP ROCKY 94 Y-9