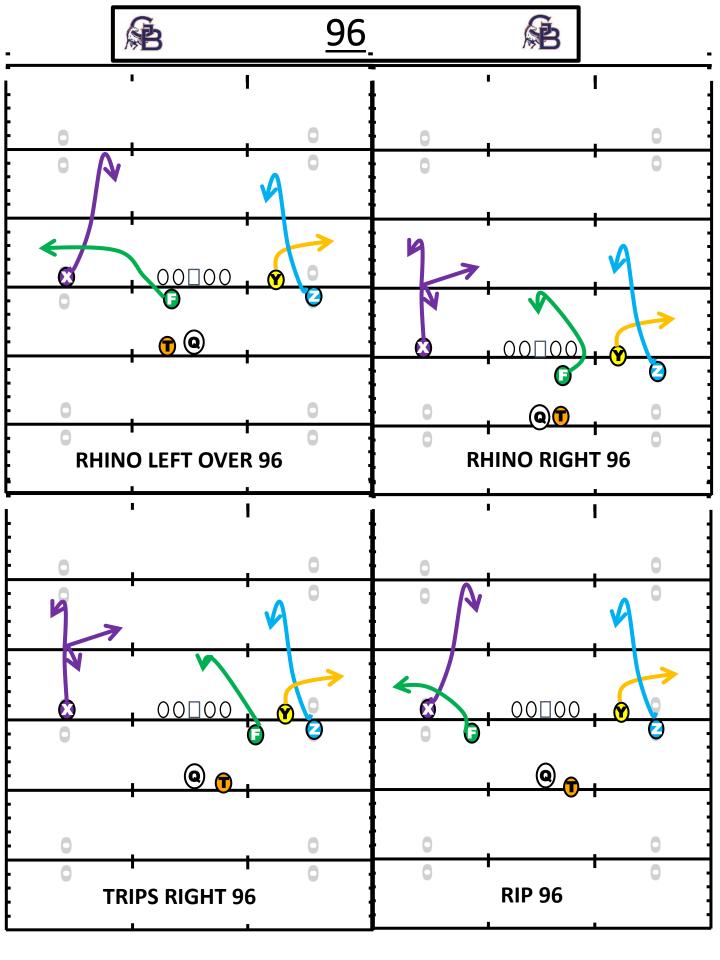

#### PLAY CALL PROCEDURE

- ALL PLAYERS WILL HAVE A WRIST BAND FOR PLAY CALLS
- OFFENSIVE LINES BAND WILL BE MODIFIED
- PLAYERS WILL LOOK TO SIDELINE AND GET PERSONNEL GROUPING (COLUMN) AND PLAY NUMBER (ROW)
- SEQUENCE OF PLAY CALL WILL FOLLOW:
- FORMATION + TAGGED MOTION+ CONCEPT + TAGGED PLAYER
- EX: RHINO RIGHT STEELERS
- EX: LIZ Y-ZOOM LUCKY 96
- EX: TRIPS RIGHT LUCKY 90 F-3