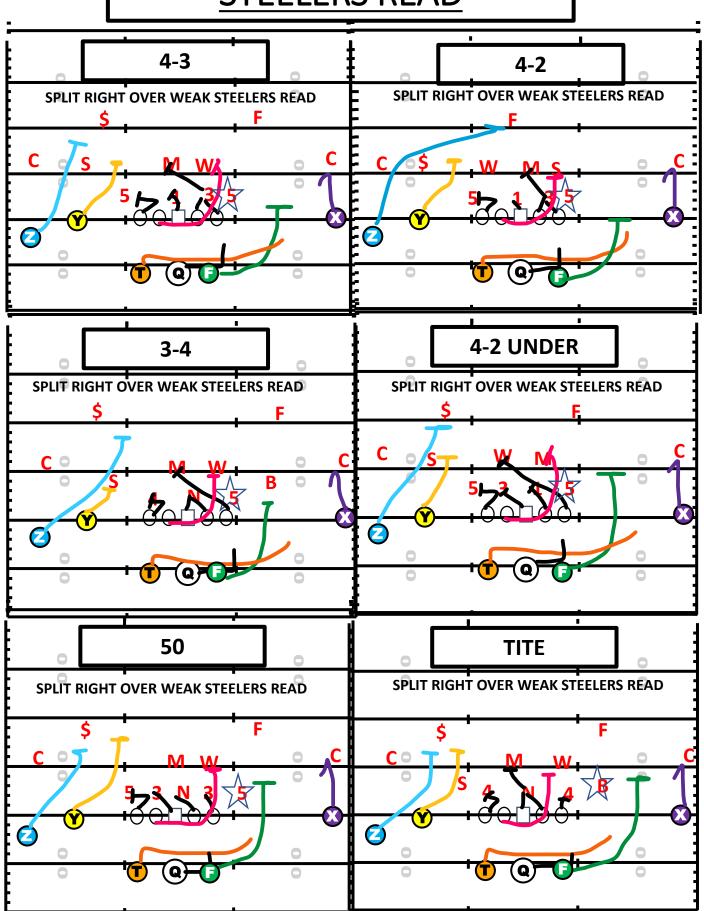

EROUS MAN                                     | SHARK/STALK               |
| •          | SHARK                                                  |                           |
| v          | SMOKE ON SINGLE WR                                     | SINGLE WR RULES/STALK     |
| X          | MOST DANGEROUS MAN                                     | STALK                     |
| <b>O</b> P | READ FRONTSIDE END. SHUFFLE ON MESH.                   | INSIDE PATH               |
| QB         | KEEP READ MUST STAY INSIDE FOLLOWING                   | MESH WITH RB              |
|            | WRAP PULLER.                                           | FRONTSIDE END READ        |
|            |                                                        |                           |

### **STEELERS READ**



## PITTSBURGH READ







- PITTSBURGH & STEELERS TOSS WILL BE ANOTHER "READ" VARIATION THAT WE CAN USE.
- SAME RULES AS READ ONLY DIFFERENCE WILL BE RUNNING BACK WILL BE ON PLAYSIDE.
- READ PLAYSIDE END OFF TOSS ACTION TO RUNNING BACK.
- ANOTHER VARIATION TO THE BLOCKING SCHEME WILL BE A "BUBBA" CALL.
- THIS WILL BE USED VS. AN ODD FRONT AND PLAYSIDE TACKLE RELEASES TO WALK DOWN BACKER AND F TAKES ON END.
- BUBBA BEST CALLED BS TITE ODD FRONT WITH 4 TECH SPIKE.
- "TANGO" CALL CAN BE MADE FOR TACKLE TO PULL IF WE ARE HAVING TROUBLE HINGING ON THE BACKSIDE AND WERE GETTING PENETRATION.
- "CAT" CALL CAN BE MADE FOR CENTER TO PULL IF WE ARE HAVING TROUBLE WITH THE CHOKE STEP ON A BACKSDIE 3.
- WE WILL USE MULTIPLE MOTIONS TO ALIGN THE DEFENSE AND RUN POWER





# INDY & COLTS





- FRONTSI