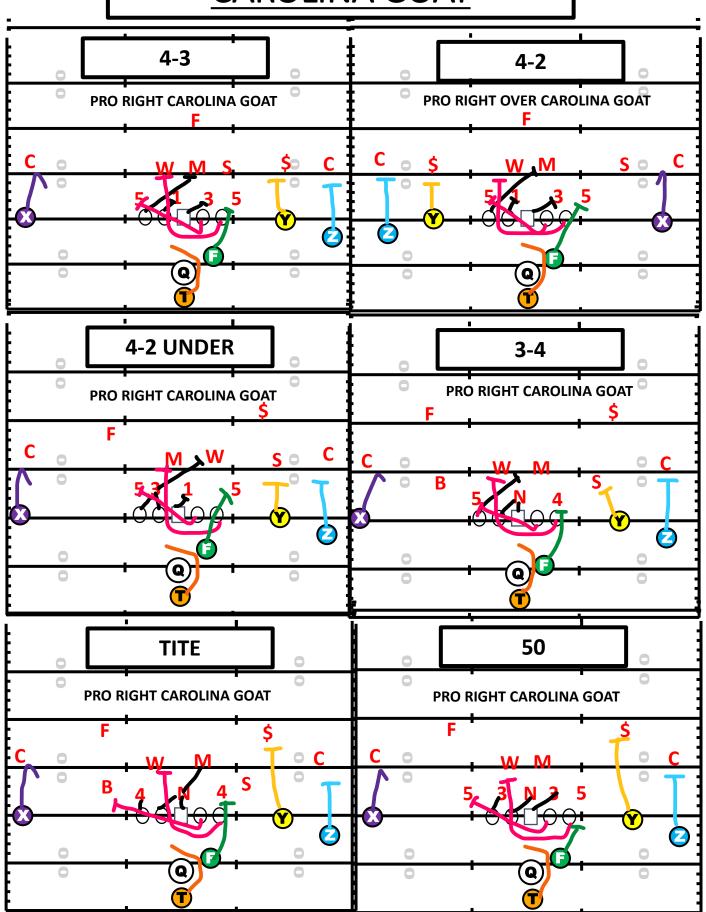

# CAROLINA & PANTHERS

- <u>FRONTSIDE-</u> PLAY DIRECTION
- <u>BACKSIDE-</u> AWAY FROM PLAY DIRECTION
- <u>DOWN BLOCK-</u> BLOCKING AWAY GAP FROM PLAY
- <u>WHAM-</u> KICK OUT OF FRONTSIDE END FROM GUARD. INSIDE SHOULDER.
- <u>WRAP-</u> BACKSIDE PULLING FULLBACK TO BACKER.INSIDE OUT.
- <u>B GAP HINGE</u> BACKSIDE TACKLE CLOSING B GAP DOWN ALLOWING NO CHASE DOWN.COLLISION.
- <u>POINT-</u> PLAYER THE BACKSIDE TACKLE IS PULLING
- <u>L TRACK</u> RUNNING BACK PATH TO QB
- MESH- HAND OFF OF BALL FROM QB TO RUNNING BACK
- <u>2 COUNT</u> COUNT FROM DOWN BLOCKS TO KNOW RESPONSIBILITY. COUNT PLAYERS INSIDE (ODD VARIES)
- <u>SEAL-</u>WHAM PLAY SQUEEZES TIGHT INSIDE WE WILL SEAL HIM IN AND WRAP GOES OUT
- <u>GOAT-</u> GUARD AND TACKLE
- FOG- FULLBACK AND GUARD
- <u>CRUNK</u>- 2 FULBACKS PULL

# CAROLINA & PANTHERS

## \*GOAT\*

### **TIGER/NFL PERSONNEL**

| POSITION | RULES                                                                                                 | COACHING POINT                                    |  |
|----------|-------------------------------------------------------------------------------------------------------|---------------------------------------------------|--|
| PST      | GAP DOWN B-GAP CONTROL TO BACKER.                                                                     | COMBO (DRIVE)<br>INSIDE RELASE<br>RIP AND RELEASE |  |
| PSG      | GAP DOWN A-GAP CONTROL TO BACKER.<br>HELP WITH COMBO IN B-GAP.                                        | COMBO A-B GAP<br>POST                             |  |
| С        | BACKSIDE A-GAP CHOKE.REPLACE PULLING<br>GUARD.                                                        | CHOKE STEP<br>COMBO                               |  |
| BSG      | WHAM PLAYER. KICK OUT PLAYSIDE C-GAP<br>DEFENDER.                                                     | INSDIE SHOULDER<br>SAME FOOT<br>KICK OUT          |  |
| BST      | WRAP PLAYER TO PLAYSIDE POINT BACKER.                                                                 | SKIP AND SQUARE TO POINT                          |  |
| F        | BACKSIDE C-GAP COLLISION. IF SPLIT BACK<br>AWAY-KICK OUT BACKSIDE. IF SPLIT                           | PROTECT BACKSIDE<br>STALK<br>CUT OFF              |  |
| Т        | SHUFFLE AND PRESS INSIDE ATTACK POINT,<br>PAITIENT READ WHAM AND WRAP BLOCKS.<br>BOUNCE ON SEAL BLOCK | SHUFFLE PRESS<br>MESH<br>READ BLOCKS              |  |
| Z        | MOST DANGEROUS MAN                                                                                    | "SHARK"<br>STALK<br>CUTOFF                        |  |
| Y        | MOST DANGEROUS MAN                                                                                    | "SHARK"<br>STALK<br>CUTOFF                        |  |
| X        | "SMOKE". MOST DANGEROUS MAN                                                                           | "SMOKE"<br>STALK<br>CUTOFF                        |  |
| QB       | MESH WITH RUNNING BACK WITH CROW<br>HOP TECHNIQUE. CARRY OUT FAKE                                     | C-GAP READ<br>CROW HOP<br>MESH                    |  |

### **CAROLINA GOAT**

- GOAT WILL STAND FOR G/T COUNTER
- WE CAN DO MULTIPLE THINGS WITH GOAT
- WE CAN USE F TO BLOCK BACKSIDE END WITH CUTOFF BLOCK OR KICK OUT WITH CROSS ACTION
- WE CAN ALSO LEAVE THE BACKSIDE END UNBLOCKED AND READ THE BACKSIDE END. (PISTOL)
- WITH TIGHT END WE CAN MAKE AN ARC CALL TO HAVE TE "ARC" RELEASE OUT TO BLOCK EXTRA DEFENDER KICK AND WRAP MAN CANNOT GET TO.
- BUBBA CALL CAN ALSO BE MADE.