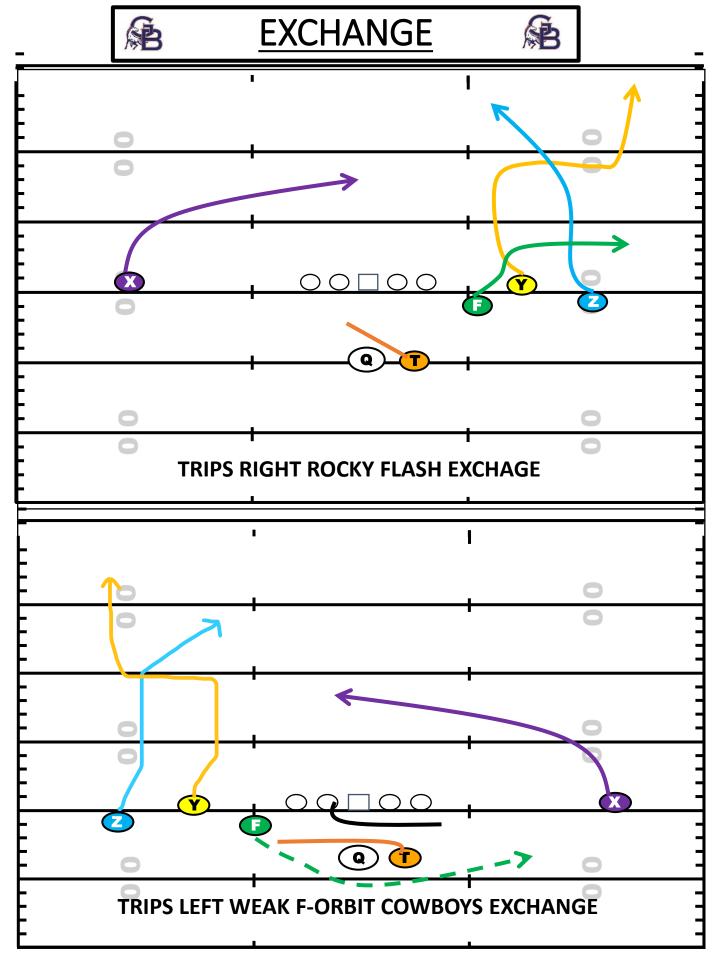

#### LUCKY PROTECTION

- ACTION PROTECTION WILL BE USED TO GET 6/7 MAN PROTECTION.
- WE WILL SELL POWER ON RUN ACTION.
- PLAY ACTION SHOT PLAY, GIVE QB MAX PROTECTION TO GET BALL OUT.
- DALLAS- DOWN BLOCK RIGHT GUARD PULL LEFT. (PITTSBUGH)
- COWBOY- DOWN BLOCK LEFT GUARD PULL RIGHT. (STEELERS)
- RUNNING BACK WILL RUN ACTION TO BACKSIDE EDGE. LOOK INSIDE OUT.
- F IN BACKFIELD STEP UP AND REPLACE PULLING GUARD. F ALIGNED OUT WILL BE IN ORBIT MOTION.
- QB WILL 1 HARD STEP RUN ACTION AND DROP 5-7 FOR PASS.