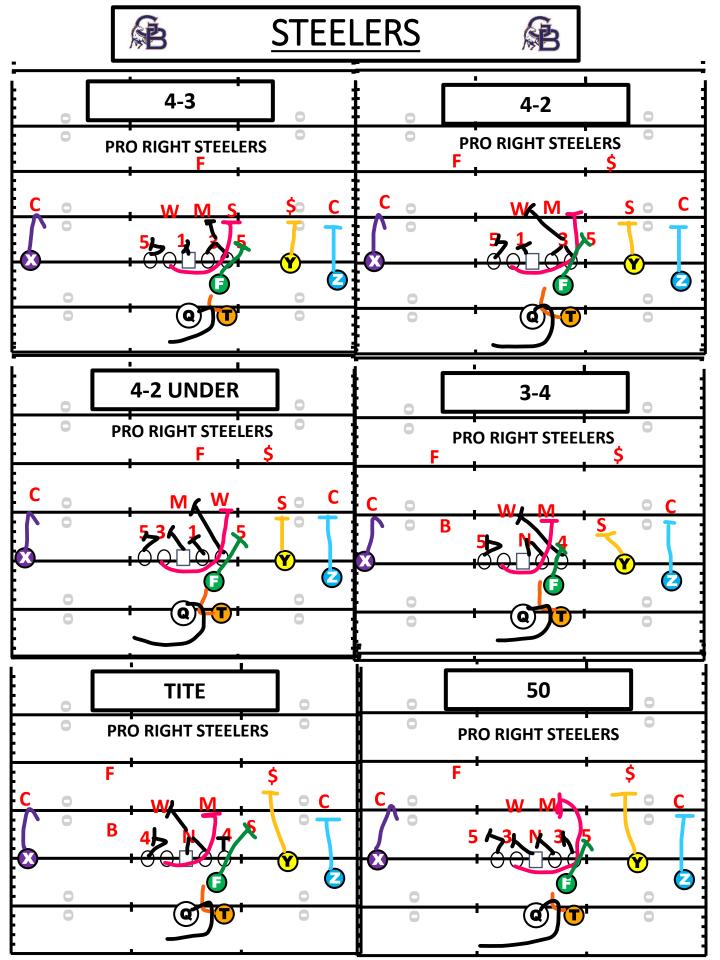

# PITTSBURGH & STEELERS

- FRONTSIDE- PLAY DIRECTION
- <u>BACKSIDE-</u> AWAY FROM PLAY DIRECTION
- <u>DOWN BLOCK-</u> BLOCKING AWAY GAP FROM PLAY
- <u>WHAM-</u> KICK OUT OF FRONTSIDE END. INSIDE FOOT.
- <u>WRAP-</u> BACKSIDE PULLING GUARD TO BACKER.INSIDE OUT.
- <u>J-BLOCK</u>- FULL BACK INSIDE OUT BLOCKING TECHNIQUE
- <u>POINT-</u> PLAYER THE BACKSIDE GUARD IS PULLING
- <u>B GAP HINGE</u> BACKSIDE TACKLE CLOSING B GAP DOWN ALLOWING NO CHASE DOWN. COLLISION.
- <u>L TRACK</u> RUNNING BACK PATH TO QB.SHUFFLE & PRESS
- <u>MESH-</u> HAND OFF OF BALL FROM QB TO RUNNING BACK
- <u>2 COUNT</u> COUNT FROM DOWN BLOCKS TO KNOW RESPONSIBILITY. COUNT PLAYERS INSIDE (ODD VARIES)
- <u>SEAL-</u> WHAM PLAY SQUEEZES TIGHT INSIDE WE WILL SEAL HIM IN AND WRAP GOES OUT
- <u>READ-</u> READ THE FRONTSIDE END FROM QB
- +2 COUNT DOWN BLOCKS COUNT 2 LB DOWN
- <u>CHOKE STEP-</u>CENTER BLOCKING BACK
- <u>SKIP PULL</u> BACKSIDE GUARD PULLING SQUARE TO POINT BACKER
- <u>SKY HIGH-</u> ALERT PULL 2<sup>ND</sup> LEVEL
- <u>CENTER GUARD COMBO-</u> ACE RAM/ACE LION
- <u>GUARD TACKLE COMBO-</u> "STATE"
- <u>TACKLE TE COMBO-</u>COLOR

### **TIGER PERSONNEL**

| POSITION | RULES                                                                              | COACHING POINT                                                                       |
|----------|------------------------------------------------------------------------------------|--------------------------------------------------------------------------------------|
| PST      | ODD- B-GAP TO +2 BACKER<br>EVEN- COMBO B-GAP TO +2<br>UNDER-B-GAP TO +2 BACKER     | WALL<br>POST OR DRIVE<br>NO UNDERCUT BACKER                                          |
| PSG      | ODD- A-GAP COMBO NOSE.+2<br>EVEN- B-GAP COMBO.+2<br>UNDER- A-GAP SOLO              | WALL<br>POST OR DRIVE<br>NO UNDER CUT BACKER                                         |
| С        | ODD-COMBO CALL NOSE<br>EVEN- CHOKE BACK REPLACE<br>UNDER- HARD CHOKE BACK          | WALL<br>AIM HI ON CHOKE<br>CHOKE STEP                                                |
| BSG      | SKY HI TO POINT BACKER, 1 <sup>ST</sup> BACKER P.S. IN<br>BOX                      | WRAP<br>SHOULDERS SQUARE FIGHT TO<br>BACKER.TITE TO LINE                             |
| BST      | B-GAP HINGE COLLIDING B-GAP WITH NO<br>CHASE DOWN. B-GAP PLAYER COLLIED &<br>HINGE | HINGE<br>PULL-PUNCH-HINGE                                                            |
| F        | C-GAP WHAM. C-GAP CROSS FACE GAP ON<br>DOWN                                        | WHAM<br>STEP INSIDE OUT.<br>J-BLOCK                                                  |
| Т        | SHUFFLE & PRESS READING WRAP ON<br>BACKER.                                         | PRESS INSIDE 1 <sup>ST</sup> /2 <sup>ND</sup> LEVEL,<br>3 <sup>RD</sup> LEVEL BOUNCE |
| Z        | MOST DANGEROUS MAN<br>PLAYSIDE CUT OFF<br>SHARK/SMOKE                              | SHARK/SMOKE<br>CUTOFF                                                                |
| Y        | MOST DANGEROUS MAN<br>SHARK                                                        | SHARK/STALK                                                                          |
| X        | SMOKE ON SINGLE WR<br>PLAYSIDE CUTOFF                                              | SINGLE WR RULES/STALK<br>CUTOFF                                                      |
| QB       | ID PRE SNAPS/ALLEY. LEAD MESH TO HOLE.<br>FAKE WITH ROLL OUT BOOT OUT.             | DEPTH OF DB<br>CLEAN/CLEAR ALLEY<br>CROW HOP HIP TO HOLE                             |

#### \*POWER FROM PISTOL PERSONNEL WILL HAVE TO C-GAP WHAM BLOCK.MUST READ C-GAP DEFENDER. (RPO)

| POSITION | RULES                                                                              | COACHING POINT                                                                       |
|----------|------------------------------------------------------------------------------------|--------------------------------------------------------------------------------------|
| PST      | ODD- B-GAP TO +2 BACKER<br>EVEN- COMBO B-GAP TO +2<br>UNDER-B-GAP TO +2 BACKER     | WALL<br>POST OR DRIVE<br>NO UNDERCUT BACKER                                          |
| PSG      | ODD- A-GAP COMBO NOSE.+2<br>EVEN- B-GAP COMBO.+2<br>UNDER- A-GAP SOLO              | WALL<br>POST OR DRIVE<br>NO UNDER CUT BACKER                                         |
| С        | ODD-COMBO CALL NOSE<br>EVEN- CHOKE BACK REPLACE<br>UNDER- HARD CHOKE BACK          | WALL<br>AIM HI ON CHOKE<br>CHOKE STEP                                                |
| BSG      | SKY HI TO POINT BACKER, 1 <sup>ST</sup> BACKER P.S. IN<br>BOX                      | WRAP<br>SHOULDERS SQUARE FIGHT TO<br>BACKER.TITE TO LINE                             |
| BST      | B-GAP HINGE COLLIDING B-GAP WITH NO<br>CHASE DOWN. B-GAP PLAYER COLLIED &<br>HINGE | HINGE<br>PULL-PUNCH-HINGE                                                            |
| F        | MOST DANGEROUS MAN<br>MOTION FOR READ                                              | STALK/MOTION                                                                         |
| Т        | SHUFFLE & PRESS READING WRAP ON<br>BACKER.                                         | PRESS INSIDE 1 <sup>ST</sup> /2 <sup>ND</sup> LEVEL,<br>3 <sup>RD</sup> LEVEL BOUNCE |
| Z        | SHARK<br>MOST DANGEROUS MAN/CUTOFF<br>MOTION FOR READ                              | SHARK/SMOKE<br>CUTOFF<br>MOTION                                                      |
| Y        | MOST DANGEROUS MAN<br>MOTION FOR READ                                              | SHARK/STALK<br>MOTION                                                                |
| X        | SMOKE<br>MOST DANGEROUS MAN<br>MOTION FOR READ                                     | SINGLE WR RULES/STALK<br>CUTOFF<br>MOTION                                            |
| QB       | ID PRE SNAPS/ALLEY. LEAD MESH TO HOLE.<br>READ FRONTSIDE END                       | DEPTH OF DB<br>CLEAN/CLEAR ALLEY<br>CROW HOP HIP TO HOLE                             |

### **NFL PERSONNEL**

| POSITION | RULES                                                                                       | COACHING POINT                                                                       |
|----------|---------------------------------------------------------------------------------------------|--------------------------------------------------------------------------------------|
| PST      | ODD- B-GAP TO +2 BACKER<br>EVEN- COMBO B-GAP TO +2<br>UNDER-B-GAP TO +2 BACKER              | WALL<br>POST OR DRIVE NO<br>UNDERCUT BACKER                                          |
| PSG      | ODD- A-GAP COMBO NOSE.+2<br>EVEN- B-GAP COMBO.+2<br>UNDER- A-GAP SOLO                       | WALL<br>POST OR DRIVE NO UNDER<br>CUT BACKER                                         |
| C        | ODD-COMBO CALL NOSE<br>EVEN- CHOKE BACK REPLACE<br>UNDER- HARD CHOKE BACK                   | WALL<br>AIM HI ON CHOKE                                                              |
| BSG      | SKY HI TO POINT BACKER, 1 <sup>ST</sup> BACKER P.S. IN<br>BOX                               | WRAP<br>SHOULDERS SQUARE FIGHT TO<br>BACKER.TITE TO LINE                             |
| BST      | B-GAP HINGE COLLIDING B-GAP WITH NO<br>CHASE DOWN. B-GAP PLAYER COLLIED &<br>HINGE          | HINGE<br>PULL-PUNCH-HINGE                                                            |
| F        | C-GAP WHAM. C-GAP CROSS FACE GAP ON<br>DOWN. STEP INSIDE OUT. INSIDE FOOT 1 <sup>ST</sup> . | WHAM<br>STEP INSIDE OUT.                                                             |
| Т        | SHUFFLE & PRESS READING WRAP ON<br>BACKER.                                                  | PRESS INSIDE 1 <sup>ST</sup> /2 <sup>ND</sup> LEVEL,<br>3 <sup>RD</sup> LEVEL BOUNCE |
| Z        | MOST DANGEROUS MAN<br>PLAYSIDE CUT OFF<br>SHARK/SMOKE                                       | SHARK/SMOKE<br>CUTOFF                                                                |
| Y        | MOST DANGEROUS MAN<br>SHARK                                                                 | SHARK/STALK                                                                          |
| X        | SMOKE ON SINGLE WR<br>PLAYSIDE CUTOFF                                                       | SINGLE WR RULES/STALK<br>CUTOFF                                                      |
| QB       | ID PRE SNAPS/ALLEY. LEAD MESH TO HOLE.<br>FAKE WITH ROLL OUT BOOT OUT.                      | DEPTH OF DB<br>CLEAN/CLEAR ALLEY<br>CROW HOP HIP TO HOLE                             |