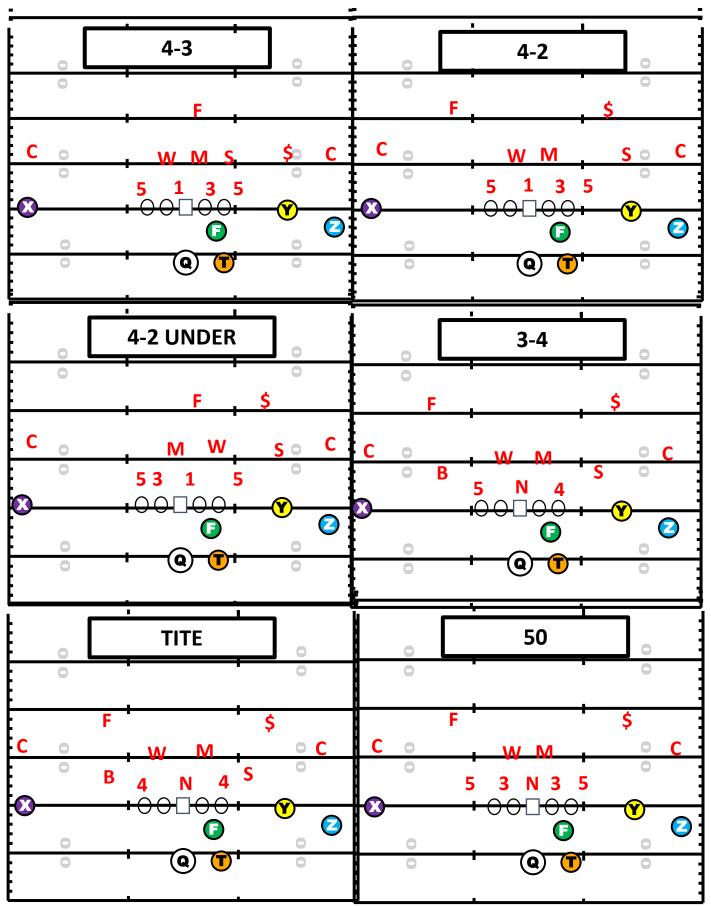

# DEFENSIVE ALIGNMENT

## ALIGNMENT GAPS

- ODD NUMBERS RAN TO THE LEFT
- EVEN NUMBERS RAN TO THE RIGHT
- GAPS WORKNIG INSIDE TO OUTSIDE

**Defensive Technique Alignments** 

### **DEFENSIVE ALIGNMENTS**

- EVERY OFFENSIVE PLAY WILL NEED TO KNOW THE ALIGNMENT OF THE DEFENSIVE LINEMAN
- HEAD UP PLAYERS ARE EVEN NUMBERS
- INSIDE TECHNIQUES ARE LABELED WITH AN I
- OUTSIDE TECHNIQUES ARE ODD NUMBERS

#### **DEFENSIVE FRONTS**