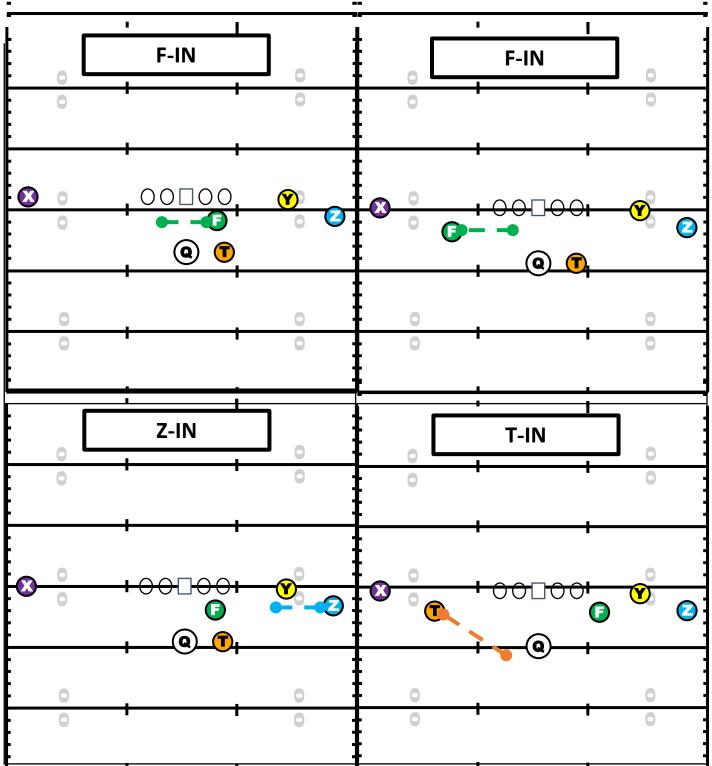

#### IN MOTION

- TAGGED PLAYER WILL WORK BACK INTO THE FORMATION
- BALL WILL BE SNAPPED WHEN TAGGED PLAYER IS IN POSITION
- IN MOTION WILL BE USED TO GAIN LEVERAGE ADVANTAGE OR ALIGN DEFENSE
- F COMING INTO FORMATION WILL ALIGN TO BASE POSITION OF PLAY
- Z-IN WILL HAVE Z MOTION TO NEXT INSIDE MAN
- T MOTIONING IN WILL MOTION TO BACKFIELD TO BASE POSTION