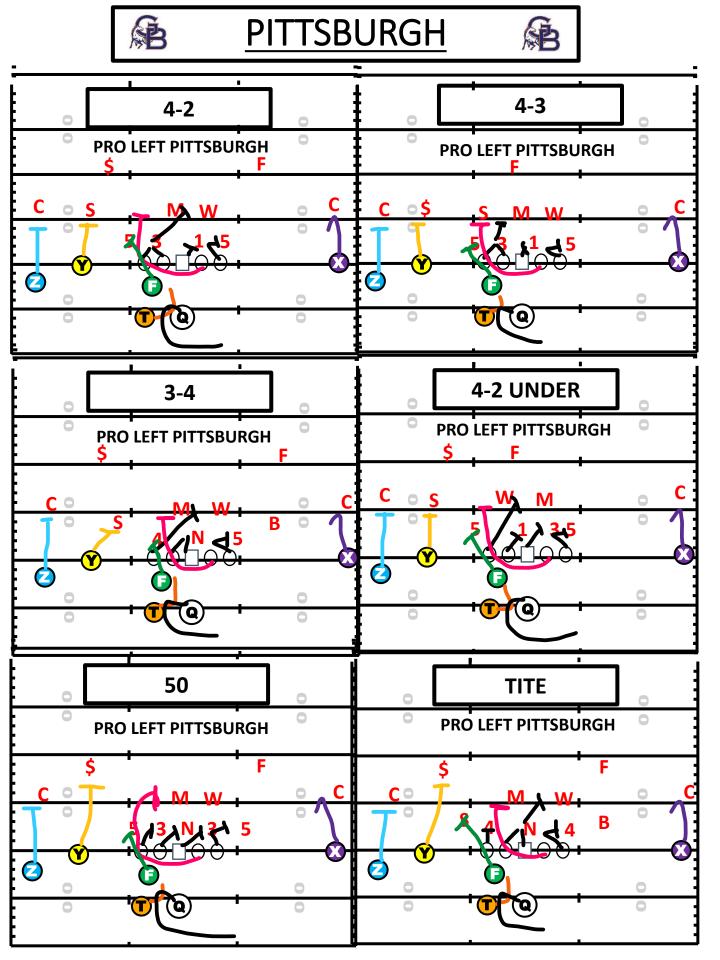

# INDY & COLTS

- FRONTSIDE- PLAY DIRECTION
- <u>BACKSIDE-</u> AWAY FROM PLAY DIRECTION
- <u>WHAM-</u> KICK OUT BACKSIDE END BY F. INSIDE FOOT.
- <u>ROE</u>-RHINO ON END. J-BLOCK C-GAP DEFNENDER.
- <u>J-BLOCK</u>- FULL BACK INSIDE OUT BLOCKING TECHNIQUE
- <u>L TRACK</u> RUNNING BACK PATH TO QB.SHUFFLE & PRESS
- <u>MESH-</u> HAND OFF OF BALL FROM QB TO RUNNING BACK
- <u>SEAL-</u> WHAM PLAY SQUEEZES TIGHT INSIDE WE WILL SEAL HIM IN AND WRAP GOES OUT
- <u>CENTER GUARD COMBO-</u> ACE RAM/ACE LION
- <u>GUARD TACKLE COMBO-</u> "STATE"
- <u>TACKLE TE COMBO- "</u>COLOR"

+WE WILL BLOCK OUR INSIDE SCHEME SIMILAR TO POWER. WE WILL TREAT IT AS A GAP SCHEME. WE WANT AS MANY COMBOS AS POSSIBLE AT THE POINT OF ATTACK.

+RUNNING BACK WILL READ FIRST MAN PAST CENTER FOR PRE-SNAP READ HOLE. WHAM/ROE KEY F-BLOCK SIDE BACKER FOR CUTBACK.

+WILL BE AUTOMATIC READ WHEN THERE IS NO C-GAP WHAM DEFENDER

+CREATE VERTICAL PUSH. WE WANT A DENT IN DEFENSE +POWER WITHOUT A PULLER

#### **PISTOL PERSONNEL**

| POSITION | RULES                                              | COACHING POINT           |
|----------|----------------------------------------------------|--------------------------|
| PST      | BASE BLOCK OUT ON THE DENFENSIVE END.              | WORK ½ MAN               |
| FJI      | DO NOT ALLOW PENETRATION INSIDE.                   | HIP 2 HIP                |
|          |                                                    | ID PATH                  |
| PSG      | RESPONSIBLE FOR PLAYSIDE GAP. IF DOWN              | WORK ½ MAN               |
| 1.55     | LINEMAN IN GAP STEP TO DEFENDER. IF GAP            | HIP 2 HIP                |
|          | UNCOVERED COMBO TO 2 <sup>ND</sup> LEVEL BACKER    | ID PATH                  |
| С        | RESPONSIBLE FOR PLAYSIDE GAP. IF DOWN              | WORK ½ MAN               |
|          | LINEMAN IN GAP STEP TO DEFENDER. IF GAP            | HIP 2 HIP                |
|          | UNCOVERED COMBO TO 2 <sup>ND</sup> LEVEL BACKER    | ID PATH                  |
| BSG      | RESPONSIBLE FOR PLAYSIDE GAP. IF DOWN              | WORK ½ MAN               |
|          | LINEMAN IN GAP STEP TO DEFENDER. IF GAP            | HIP 2 HIP                |
|          | UNCOVERED COMBO TO 2 <sup>ND</sup> LEVEL BACKER    | ID PATH                  |
| BST      | INSIDE RELEASE STEP TO CUT OFF BACKSIDE            | HARD INSIDE RELEASE STEP |
|          | BACKER. DO NOT LET BACKER SCRAPE.                  | DIP AND RIP              |
|          |                                                    | CUTOFF                   |
| F        | BLOCK MOST DANGEROUS MAN. DO NOT                   | STALK BLOCKING           |
| •        | ALLOW PENETRATION FROM OUTSIDE                     | CUT OFF                  |
|          | WORK TO INSIDE SHOULDER                            |                          |
| Т        | PRE SNAP READ OPEN A GAP. KEY 1 <sup>ST</sup> DOWN | MESH                     |
| •        | LINEMAN PAST CENTER. BANG A GAP.                   | ATTACK POINT             |
|          | SHUFFLE AND PRESS TO ATTACK POINT                  | PRE SNAP                 |
| Z        | BLOCK MOST DANGEROUS MAN. DO NOT                   | STALK BLOCKING           |
|          | ALLOW PENETRATION FROM OUTSIDE                     | CUT OFF                  |
|          | WORK TO INSIDE SHOULDER                            | SHARK                    |
| Y        | BLOCK MOST DANGEROUS MAN. DO NOT                   | STALK BLOCKING           |
| •        | ALLOW PENETRATION FROM OUTSIDE                     | CUT OFF                  |
|          | WORK TO INSIDE SHOULDER                            | SHARK                    |
| Х        | "SMOKE".BLOCK MOST DANGEROUS MAN.                  | STALK BLOCKING           |
|          |                                                    | CUT OFF                  |
|          |                                                    | SMOKR                    |
| QB       | OPEN PATH WITH HIPS AND SHOULDERS FOR              | MESH                     |
|          | RUNNING BACK. ALWAYS TURN TO BACKSIDE              | CROW HOP                 |
|          | END. CROW HOP AND RIDE DOWN. READ                  | CARRY OUT FAKE           |
|          | BACKSIDE END. HIP 2 HIP.                           | READ ON END              |