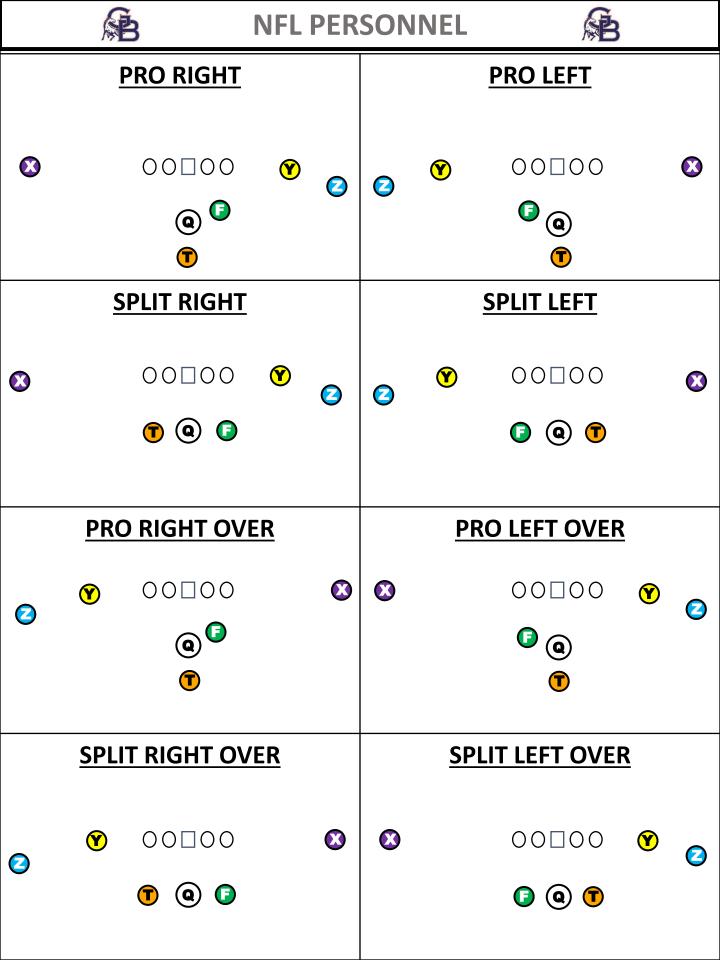

## <u>NFL PERSONNEL</u> <u>ALIGNMENT</u>

- Q- ALIGN 5 YARDS FROM BALL IN SHOTGUN
- T- PRO FORMATIONS T WILL ALIGN IN PISTOL 2 YARDS FROM QB HEELS. IN SPLIT T WILL ALIGN AWAY FROM FORMATION DIRECTION IN SIDECAR OF QB.EVEN. CHEAT FOR SUCCESS.
- F- ALIGN IN PRO AND SPLIT TO DIRECTION OF FORMATION.SPLIT ALIGN WITH QB. PRO ALIGN SIDECAR AND HEELS ON TOES OF QB. EVEN CHEAT FOR SUCCESS.
- Y- ALIGN ON THE BALL, ALWAYS PAIRED WITH Z RECIEVER. OVER WILL TELL Y TO ALIGN "OVER" FROM DIRECTION OF FORMATION
- Z- ALIGN OFF THE BALL, ALWAYS PAIRED WITH Y RECIEVER. OVER WILL TELL Z TO ALIGN "OVER" FROM DIRECTION OF FORMATION
- X- ALIGN ON THE BALL, ALWAYS THE SIGNLE RECIEVER AWAY FROM DIRECTION CALL. OVER WILL TELL Z TO ALIGN TO DIRECTION CALL
- SPACING SAME AS 2X2 ALIGNMENT

\*SQUEEZE\*- COMPRESS WR TO FORMATION \*SWAP\*- SWITCH Y & Z ON OR OFF BALL \*SPLIT\*- 2 BACK SPLIT