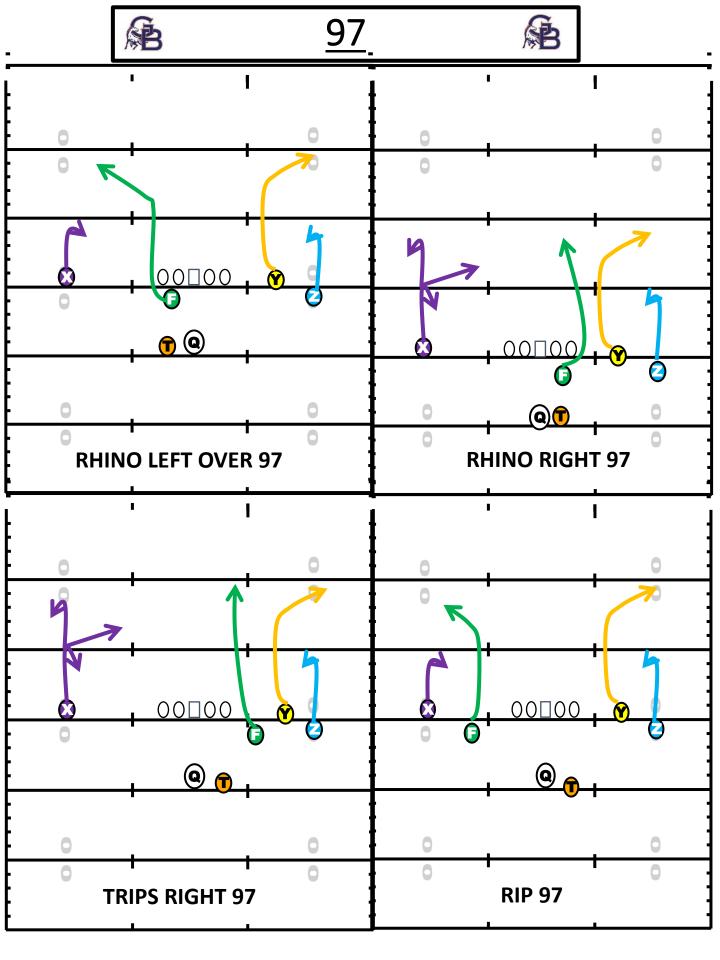

#### PLAY CALL PROCEDURE

- ALL PLAYERS WILL HAVE A WRIST BAND FOR PLAY CALLS
- OFFENSIVE LINES BAND WILL BE MODIFIED
- PLAYERS WILL LOOK TO SIDELINE AND GET PERSONNEL GROUPING (COLUMN) AND PLAY NUMBER (ROW)
- SEQUENCE OF PLAY CALL WILL FOLLOW:
- FORMATION + TAGGED MOTION+ CONCEPT + TAGGED PLAYER
- EX: RHINO RIGHT STEELERS
- EX: LIZ Y-ZOOM LUCKY 96
- EX: TRIPS RIGHT LUCKY 90 F-3