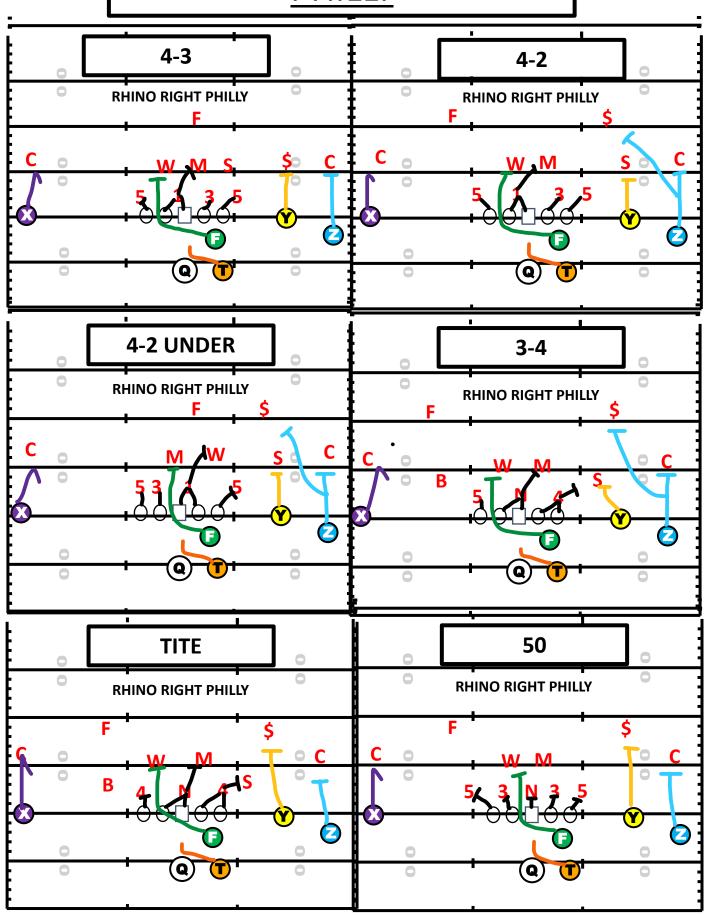

# PHILLY & EAGLES

- <u>FRONTSIDE-</u> PLAY DIRECTION
- <u>BACKSIDE-</u> AWAY FROM PLAY DIRECTION
- <u>PLUG</u>- WRAP PLAYER TO UNBLOCKED BACKER
- <u>BASE BLOCK</u> OFFENSIVE LINEMAN WORKING SOLO ON A DEFENSIVE PLAYER
- LEVERAGE WORKING BEST ANGLE TO CONTROL MAN TO OPEN HOLE
- $\underline{G}$  BACKSIDE GUARD PULLING TO UNBLOCKED BACKER
- <u>DIG OUT-</u>OFFENSIVE PLAYER GAINING INSIDE LEVERAGE WORKING DEFENDER OUT
- <u>L TRACK</u> RUNNING BACK PATH TO QB.SHUFFLE & PRESS
- MESH- HAND OFF OF BALL FROM QB TO RUNNING BACK
- <u>POINT</u> UNBLOCKED BACKER WE ARE WRAPPING TO
- BUBBA FRONTSIDE TACKLE GET TO MAN OUTSIDE

### **TIGER/NFL PERSONNEL**

| POSITION | RULES                                                                                                       | COACHING POINT             |
|----------|-------------------------------------------------------------------------------------------------------------|----------------------------|
| PST      | DIG OUT END. IF END SPIKES IN DOWN<br>BLOCK AND ALLOW NO PENETRATION                                        | DIG OUT                    |
| PSG      | COMBO PLAYSIDE A GAP WORKING TO<br>BACKSIDE BACKER                                                          | СОМВО                      |
| C        | COMBO PLAYSIDE A GAP WORKING TO<br>BACKSIDE BACKER                                                          | СОМВО                      |
| BSG      | BASE BLOCK BACK ON BACKSIDE B GAP.<br>WORK LEVERAGE ON DEFENDER                                             | BASE BLOCK                 |
| BST      | BASE BLOCK BACK ON BACKSIDE C GAP.<br>WORK LEVERAGE ON DEFENDER.ALLOW NO<br>CHASE DOWN                      | BASE BLOCK                 |
| F        | WRAP TO FRONTSIDE BACKER-POINT. STAY<br>SQUARE TO BACKERS, USE SKIP PULL<br>TECHNIQUE. IF "G" CALL ARC OUT. | SKIP PULL<br>ID POINT      |
| Т        | SHUFFLE AND PRESS TO MESH POINT READ<br>WRAP PLAYERS BLOCK TO MAKED READ.<br>STAY INSIDE LIKE POWER         | MESH<br>READ BLOCK         |
| Z        | MOST DANGEROUS MAN                                                                                          | "SHARK"<br>STALK<br>CUTOFF |
| Y        | MOST DANGEROUS MAN                                                                                          | "SHARK"<br>STALK<br>CUTOFF |
| X        | "SMOKE". MOST DANGEROUS MAN                                                                                 | "SMOKE"<br>STALK<br>CUTOFF |
| QB       | MESH WITH RUNNING BACK USING CROW<br>HOP TECHNIQUE. CARRY OUT FAKE.                                         | MESH<br>CROW HOP           |
| <u>.</u> |                                                                                                             |                            |

### <u>PHILLY</u>

# PHILLY & EAGLES

**\*G**\*

#### **PISTOL**

| 17       |                                                                                                     | 19                         |
|----------|-----------------------------------------------------------------------------------------------------|----------------------------|
| POSITION | RULES                                                                                               | COACHING POINT             |
| PST      | DIG OUT END. IF END SPIKES IN DOWN<br>BLOCK AND ALLOW NO PENETRATION                                | DIG OUT                    |
| PSG      | COMBO PLAYSIDE A GAP WORKING TO<br>BACKSIDE BACKER                                                  | СОМВО                      |
| С        | COMBO PLAYSIDE A GAP WORKING TO<br>BACKSIDE BACKER                                                  | СОМВО                      |
| BSG      | WRAP TO POINT BACKER                                                                                | SKIP PULL                  |
| BST      | BASE BLOCK BACK ON BACKSIDE C GAP.<br>WORK LEVERAGE ON DEFENDER.ALLOW NO<br>CHASE DOWN              | BASE BLOCK                 |
| F        | MOST DANGEROUS MAN                                                                                  | STALK<br>CUTOFF            |
| Т        | SHUFFLE AND PRESS TO MESH POINT READ<br>WRAP PLAYERS BLOCK TO MAKED READ.<br>STAY INSIDE LIKE POWER | MESH<br>READ BLOCK         |
| Z        | MOST DANGEROUS MAN                                                                                  | "SHARK"<br>STALK<br>CUTOFF |
| Y        | MOST DANGEROUS MAN                                                                                  | "SHARK"<br>STALK<br>CUTOFF |
| X        | "SMOKE". MOST DANGEROUS MAN                                                                         | "SMOKE"<br>STALK<br>CUTOFF |
| QB       | MESH WITH RUNNING BACK USING CROW<br>HOP TECHNIQUE. CARRY OUT FAKE.                                 | MESH<br>CROW HOP           |
|          |                                                                                                     |                            |

EAGLES G