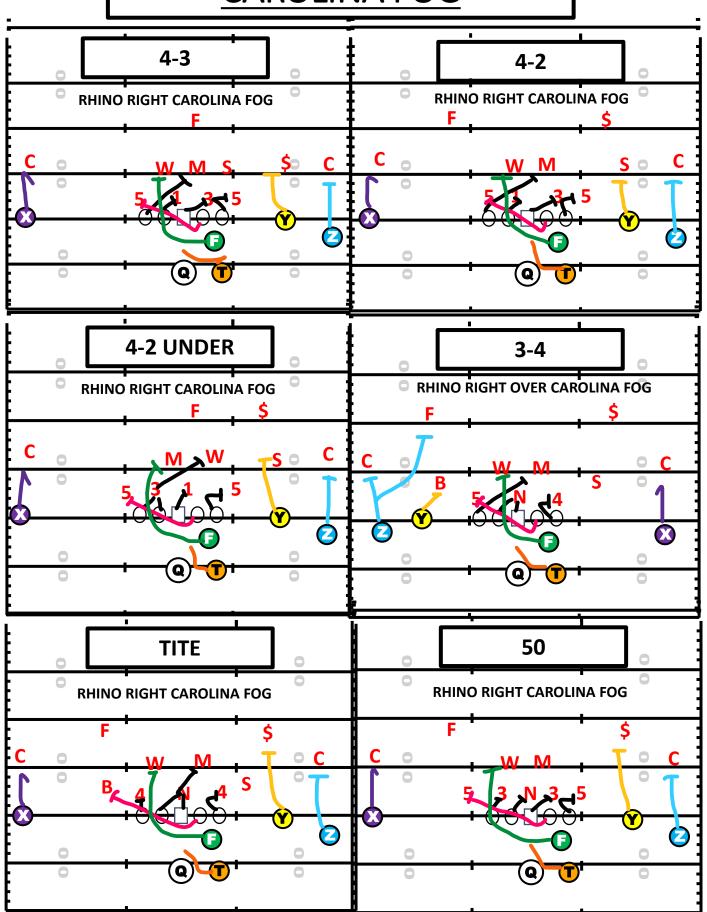

# CAROLINA & PANTHERS

- <u>FRONTSIDE-</u> PLAY DIRECTION
- <u>BACKSIDE-</u> AWAY FROM PLAY DIRECTION
- <u>DOWN BLOCK-</u> BLOCKING AWAY GAP FROM PLAY
- <u>WHAM-</u> KICK OUT OF FRONTSIDE END FROM GUARD. INSIDE SHOULDER.
- <u>WRAP-</u> BACKSIDE PULLING FULLBACK TO BACKER.INSIDE OUT.
- <u>B GAP HINGE</u> BACKSIDE TACKLE CLOSING B GAP DOWN ALLOWING NO CHASE DOWN.COLLISION.
- <u>POINT-</u> PLAYER THE BACKSIDE TACKLE IS PULLING
- <u>L TRACK</u> RUNNING BACK PATH TO QB
- MESH- HAND OFF OF BALL FROM QB TO RUNNING BACK
- <u>2 COUNT</u> COUNT FROM DOWN BLOCKS TO KNOW RESPONSIBILITY. COUNT PLAYERS INSIDE (ODD VARIES)
- <u>SEAL-</u>WHAM PLAY SQUEEZES TIGHT INSIDE WE WILL SEAL HIM IN AND WRAP GOES OUT
- <u>GOAT-</u> GUARD AND TACKLE
- FOG- FULLBACK AND GUARD
- <u>CRUNK</u>- 2 FULBACKS PULL

# CAROLINA & PANTHERS

## \*FOG\*

### **TIGER/NFL PERSONNEL**

| POSITION | RULES                                  | COACHING POINT         |
|----------|----------------------------------------|------------------------|
| рст      | GAP DOWN B-GAP CONTROL TO BACKER.      | COMBO (DRIVE)          |
| PST      |                                        | INSIDE RELASE          |
|          |                                        | <b>RIP AND RELEASE</b> |
| PSG      | GAP DOWN A-GAP CONTROL TO BACKER.      | COMBO A-B GAP          |
|          | HELP WITH COMBO IN B-GAP.              | POST                   |
| С        | BACKSIDE A-GAP CHOKE.REPLACE PULLING   | CHOKE STEP             |
| U        | GUARD.                                 | СОМВО                  |
| BSG      | WHAM PLAYER. KICK OUT PLAYSIDE C-GAP   | INSDIE SHOULDER        |
| 030      | DEFENDER.                              | SAME FOOT              |
|          |                                        | KICK OUT               |
| BST      | B-GAP HINGE ON BACKSIDE. COLLION ON B- | <b>B-GAP HINGE</b>     |
| 201      | GAP. DO NOT ALLOW CHASE DOWN           | COLLISION              |
|          | DEFENDER.                              | SEAL                   |
| F        | WRAP PLAYER TO PLAYSIDE POINT BACKER.  | SQUARE TO POINT        |
| -        |                                        | FOOTWORK               |
|          |                                        | FIGHT THRU LINE        |
| Т        | SHUFFLE AND PRESS INSIDE ATTACK POINT, | SHUFFLE PRESS          |
|          | PAITIENT READ WHAM AND WRAP BLOCKS.    | MESH                   |
|          | BOUNCE ON SEAL BLOCK                   | READ BLOCKS            |
| Z        | MOST DANGEROUS MAN                     | "SHARK"                |
|          |                                        | STALK<br>CUTOFF        |
|          |                                        | COTOFF                 |
| Y        | MOST DANGEROUS MAN                     | "SHARK"                |
|          |                                        | STALK                  |
|          |                                        | CUTOFF                 |
| Х        | "SMOKE". MOST DANGEROUS MAN            | "SMOKE"                |
|          |                                        | STALK                  |
|          |                                        | CUTOFF                 |
| QB       | MESH WITH RUNNING BACK WITH CROW       | C-GAP READ             |
|          | HOP TECHNIQUE. CARRY OUT FAKE          | CROW HOP               |
|          |                                        | MESH                   |

### **CAROLINA FOG**