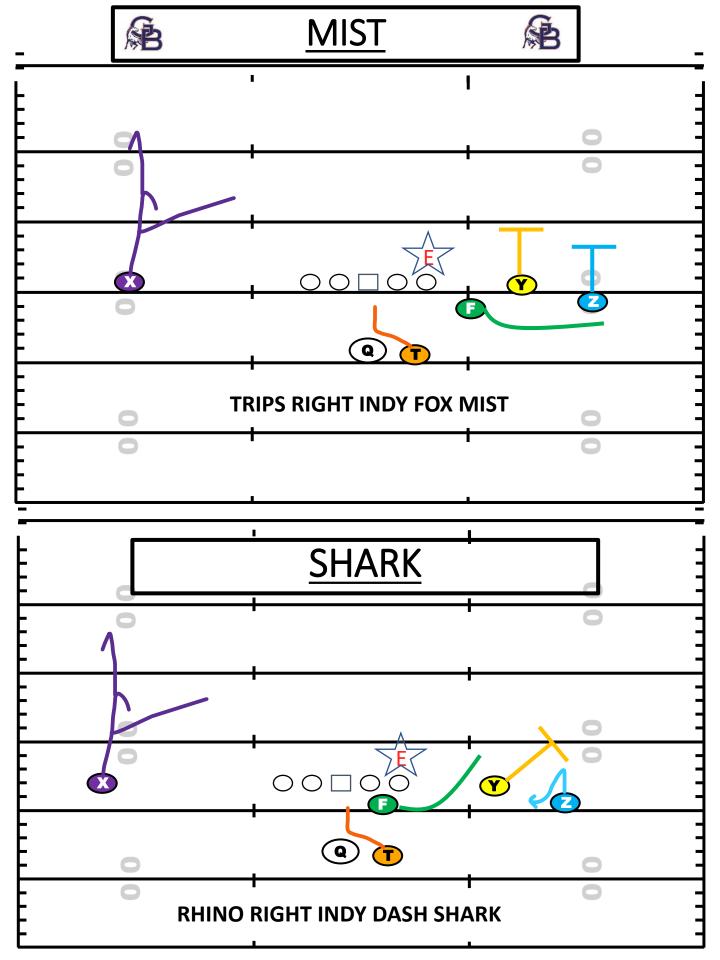

# PRE-SNAP ADJUSTMENTS & READS

- PRE SNAP WE WANT THE QB TO SURVEY THE DEFENSE
   ON EVERY PLAY
- QUARTERBACK PRE-SNAP LOOK FORS:
  - SOFTEST COVERAGE
  - SHORTEST THROW
  - MATCHUP
- SINGLE WR WILL BE AUTO PRE-SNAP LOOK AND
   ADJUSTMENT WILL CHANGE BASEDON FIELD POSITION
- 2 WR SIDE WE CAN HAVE A QUICK SCREEN CALL WITH SHARK, FOX,YETI
- WE CAN ALSO MIX QUICK GAME WITH THE RUN EXAMPLES:
  - -RHINO RIGHT STEELERS SHARK
  - -RHINO RIGHT INDY ROE YETI
  - -TRIPS RIGHT INDY FOX
  - -RHINO RIGHT STEELERS 91

- SHARK WILL BE AN ADDED TAG TO THE PLA CALL FOR THE "Z" WIDE RECEIVER TO GET BALL BASED ON CORNER BACKS DEPTH
- INSIDE SLOT "Y" WILL AIM FOR THE CORNER BACKS OUTSIDE SHOULDER TO SET THE PERIMETER FOR "SHARK"
- CORNERBACK IS OFF 4 OR MORE YARDS, QB HAS OPTION TO THROW "SHARK"
- "SHARK" CAN BE TAGGED TO ANY PLAY AND IT IS PRE-SNAP READ TO GET Z RECEIVER THE BALL OUT IS SPACE

RHINO RIGHT STEELERS SHARK