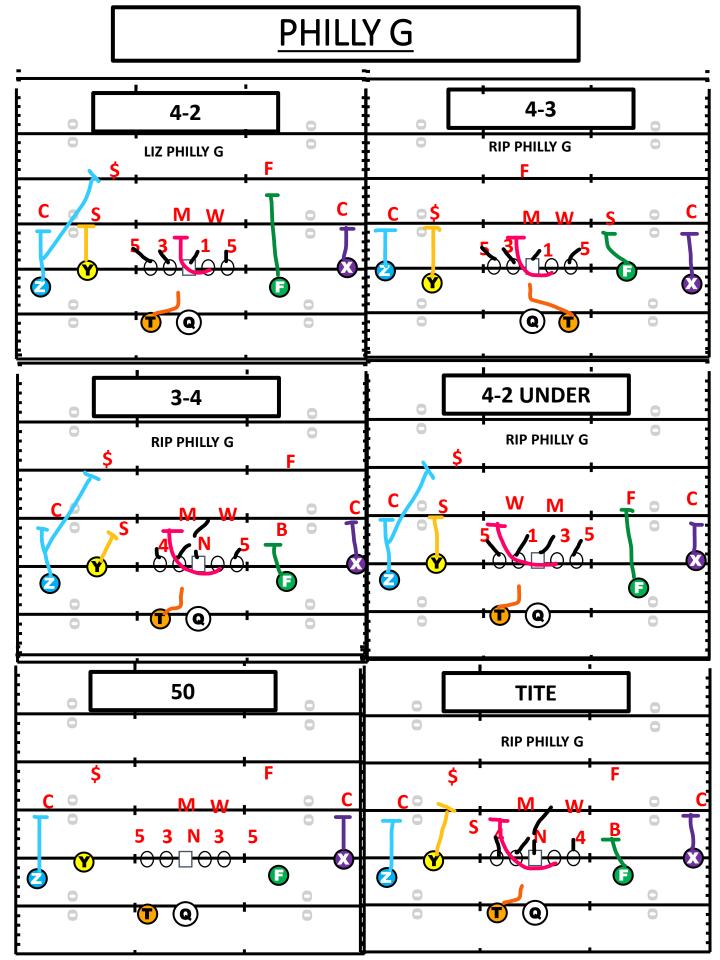

# PHILLY & EAGLES

- <u>FRONTSIDE-</u> PLAY DIRECTION
- <u>BACKSIDE-</u> AWAY FROM PLAY DIRECTION
- <u>PLUG</u>- WRAP PLAYER TO UNBLOCKED BACKER
- <u>BASE BLOCK</u> OFFENSIVE LINEMAN WORKING SOLO ON A DEFENSIVE PLAYER
- LEVERAGE WORKING BEST ANGLE TO CONTROL MAN TO OPEN HOLE
- $\underline{G}$  BACKSIDE GUARD PULLING TO UNBLOCKED BACKER
- <u>DIG OUT-</u>OFFENSIVE PLAYER GAINING INSIDE LEVERAGE WORKING DEFENDER OUT
- <u>L TRACK</u> RUNNING BACK PATH TO QB.SHUFFLE & PRESS
- MESH- HAND OFF OF BALL FROM QB TO RUNNING BACK
- <u>POINT</u> UNBLOCKED BACKER WE ARE WRAPPING TO
- BUBBA FRONTSIDE TACKLE GET TO MAN OUTSIDE

### **TIGER/NFL PERSONNEL**

| POSITION | RULES                                                                                                       | COACHING POINT             |
|----------|-------------------------------------------------------------------------------------------------------------|----------------------------|
| PST      | DIG OUT END. IF END SPIKES IN DOWN<br>BLOCK AND ALLOW NO PENETRATION                                        | DIG OUT                    |
| PSG      | COMBO PLAYSIDE A GAP WORKING TO<br>BACKSIDE BACKER                                                          | СОМВО                      |
| C        | COMBO PLAYSIDE A GAP WORKING TO<br>BACKSIDE BACKER                                                          | СОМВО                      |
| BSG      | BASE BLOCK BACK ON BACKSIDE B GAP.<br>WORK LEVERAGE ON DEFENDER                                             | BASE BLOCK                 |
| BST      | BASE BLOCK BACK ON BACKSIDE C GAP.<br>WORK LEVERAGE ON DEFENDER.ALLOW NO<br>CHASE DOWN                      | BASE BLOCK                 |
| F        | WRAP TO FRONTSIDE BACKER-POINT. STAY<br>SQUARE TO BACKERS, USE SKIP PULL<br>TECHNIQUE. IF "G" CALL ARC OUT. | SKIP PULL<br>ID POINT      |
| Т        | SHUFFLE AND PRESS TO MESH POINT READ<br>WRAP PLAYERS BLOCK TO MAKED READ.<br>STAY INSIDE LIKE POWER         | MESH<br>READ BLOCK         |
| Z        | MOST DANGEROUS MAN                                                                                          | "SHARK"<br>STALK<br>CUTOFF |
| Y        | MOST DANGEROUS MAN                                                                                          | "SHARK"<br>STALK<br>CUTOFF |
| X        | "SMOKE". MOST DANGEROUS MAN                                                                                 | "SMOKE"<br>STALK<br>CUTOFF |
| QB       | MESH WITH RUNNING BACK USING CROW<br>HOP TECHNIQUE. CARRY OUT FAKE.                                         | MESH<br>CROW HOP           |
| <u>.</u> |                                                                                                             |                            |

### <u>PHILLY</u>

# PHILLY & EAGLES

**\*G**\*

#### **PISTOL**

| 17       |                                                                                                     | 19                         |
|----------|-----------------------------------------------------------------------------------------------------|----------------------------|
| POSITION | RULES                                                                                               | COACHING POINT             |
| PST      | DIG OUT END. IF END SPIKES IN DOWN<br>BLOCK AND ALLOW NO PENETRATION                                | DIG OUT                    |
| PSG      | COMBO PLAYSIDE A GAP WORKING TO<br>BACKSIDE BACKER                                                  | СОМВО                      |
| С        | COMBO PLAYSIDE A GAP WORKING TO<br>BACKSIDE BACKER                                                  | СОМВО                      |
| BSG      | WRAP TO POINT BACKER                                                                                | SKIP PULL                  |
| BST      | BASE BLOCK BACK ON BACKSIDE C GAP.<br>WORK LEVERAGE ON DEFENDER.ALLOW NO<br>CHASE DOWN              | BASE BLOCK                 |
| F        | MOST DANGEROUS MAN                                                                                  | STALK<br>CUTOFF            |
| Т        | SHUFFLE AND PRESS TO MESH POINT READ<br>WRAP PLAYERS BLOCK TO MAKED READ.<br>STAY INSIDE LIKE POWER | MESH<br>READ BLOCK         |
| Z        | MOST DANGEROUS MAN                                                                                  | "SHARK"<br>STALK<br>CUTOFF |
| Y        | MOST DANGEROUS MAN                                                                                  | "SHARK"<br>STALK<br>CUTOFF |
| X        | "SMOKE". MOST DANGEROUS MAN                                                                         | "SMOKE"<br>STALK<br>CUTOFF |
| QB       | MESH WITH RUNNING BACK USING CROW<br>HOP TECHNIQUE. CARRY OUT FAKE.                                 | MESH<br>CROW HOP           |
|          |                                                                                                     |                            |

EAGLES G