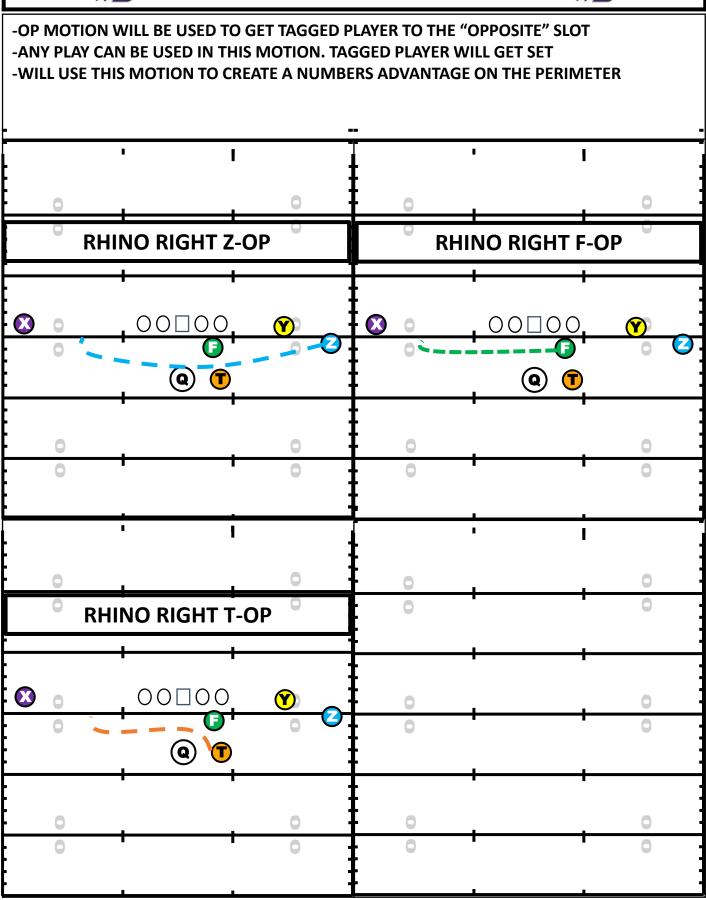

#### **OP MOTION**

MOVE MOTION WILL BE USED TO GET TAGGED PLAYER FROM BACKFIELD TO SAME SIDE AS A WIDE OUT TAGGED PLAYER WILL GET SET. ONLY PLAYER ALIGNED IN BACKFIELD WILL USE MOTION THIS MOTION WILL BE USED TO CREATE A NUMBER ADVANTAGE PLAYER WILL BE SET ON SNAP OF BALL ı. L . **RHINO RIGHT F-MOVE RHINO RIGHT T-MOVE**  $(\mathbf{Q})$ Q L