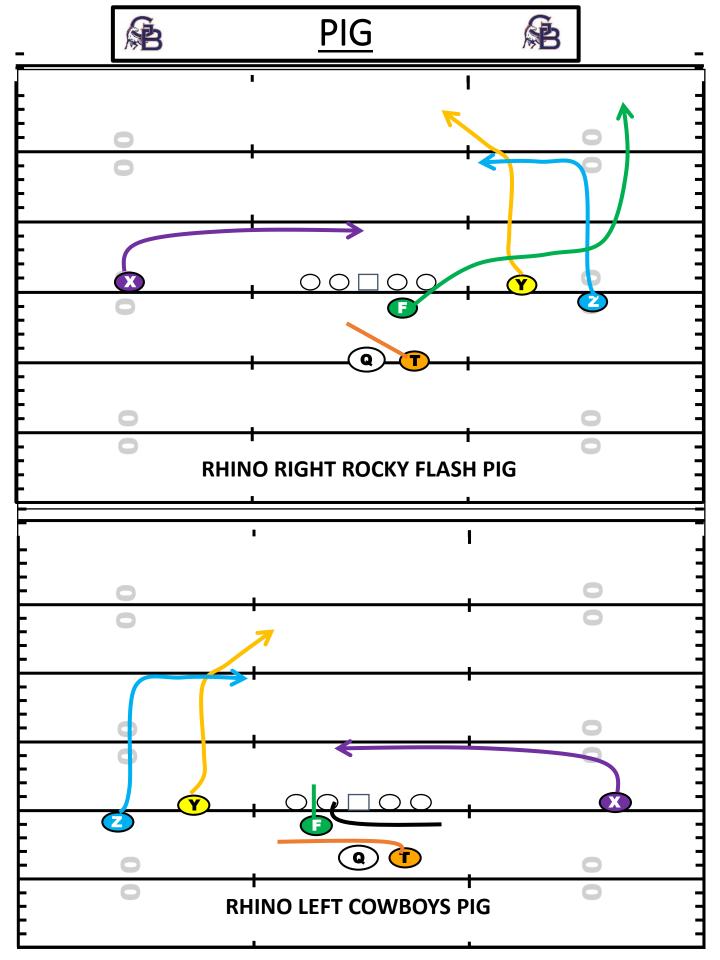

## PASS GAME

- WITH THE PASS GAME WE WANT TO GE THE BALL OUT AS FAST AS WE CAN
- WE WILL USE A MULTIPLE SCHEMES WITHIN THE OFFENSE
  - QUICK GAME
  - DROP BACK
  - SPRINT OUT
  - NAKED
  - ACTION
  - SCREENS
- WE WILL USE A ROUTE TREE WITHIN THE OFFENSE
- WE WILL ALSO USE BASE CONCEPTS WITHIN THE OFFENSE
- WE WILL USE TIMING AND PRECISION TO THRIVE IN THE PASSING GAME
- WR WILL HAVE INSIDE FOOT UP IN ALIGNEMNT
- IN "SQUEEZED" FORMATIONS WR WILL SPRAY ROUTES
- ON ANY GIVEN CONCEPT A WR CAN BE TAGGED TO RUN SPECIFIC ROUTE
  - EX: RIP ROCKY 94 Y-9

### AUXILLARY ROUTE TREE

| WHIP                                                       | PIVOT                                                   | IN                                                         | LOBO                                                         |
|------------------------------------------------------------|---------------------------------------------------------|------------------------------------------------------------|--------------------------------------------------------------|
| 3X3 STEP SLANT ACTION<br>WITH RETURN BACK TO<br>SIDELINE   | HITCH ACTION AND SELL<br>IT AND WORK OUT TO<br>SIDELINE | 5 YARD IN TO BALL                                          | 5 STEP AND BREAK TO<br>POST FOR 3 AND BREAK<br>TO SIDELINE   |
| SHALLOW                                                    | DRAG                                                    | B-LINE                                                     | BUBBLE                                                       |
| WORK SHALLOW<br>ACROSS FORMATION<br>UNDERNEATH BACKERS     | CROSS<br>CROSS<br>DRAG OVER THE TOP OF<br>BACKERS       | INSIDE RELEASE TO<br>NEAR HASH 5 STEP<br>VERTICAL AND POST | MIST<br>VILL BUBBLE OUT<br>USING KARAOKE STEP<br>TO SIDELINE |
| NOW                                                        | TUNNEL                                                  | STICK                                                      | DUMP                                                         |
| SHARK                                                      | Ň                                                       | *                                                          | Ν.                                                           |
| ₩ 0                                                        |                                                         | ٦                                                          | ≫ _                                                          |
| 2 HARD VERTICAL STEPS<br>AND TURN TO ATTACK<br>START POINT | WILL RUN NOW ROUTE<br>BUT CONTINUE<br>WORKING TO QB     | 5 YARD OUT WITH<br>OPTION TO SIT                           | TIGHT END QUICK PASS<br>BACK TO QB, SIMILAR<br>TO TUNNEL     |