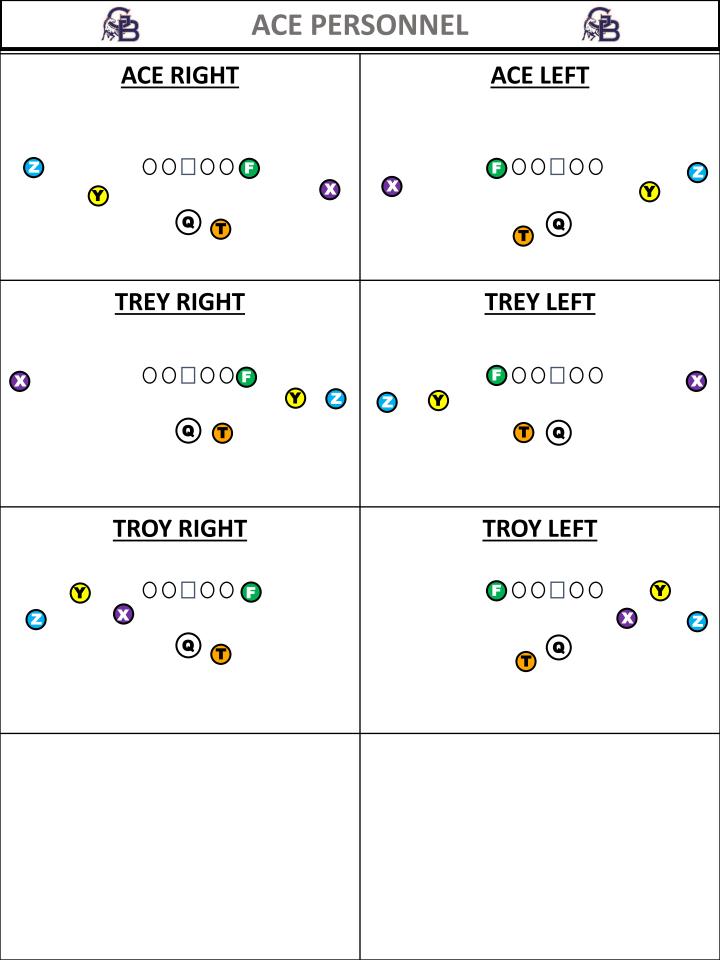

## ACE PERSONNEL RULES

- Q- ALIGN 5 YARDS FROM BALL IN SHOTGUN
- T- ALIGN TO DIRECTION CALL SIDE, UNLESS GIVEN A WEAK TAG
- F-SUB IN FOR SLOT WR

ACE RULES

- F (TE) WILL FOLLOW DIRECTION OF CALL
- X WILL FOLLOW DIRECTION CALL OFF BALL
- Y/Z WILL KEEP 2X2 RULES FROM PISTOL

TREY RULES

**TROY RULES** 

- F (TE) WILL FOLLOW DIRECTION OF CALL
- X WILL BE SINGLE WR AWAY FROM CALL

• F (TE) WILL FOLLOW DIRECTION OF CALL

\*IF TE ON YOUR SIDE, WR IS OFF

TRIPS AWAY FROM TE (ZYX) Y ON THE BALL

- Y/Z WILL FOLLOW CALL OFF THE BALL