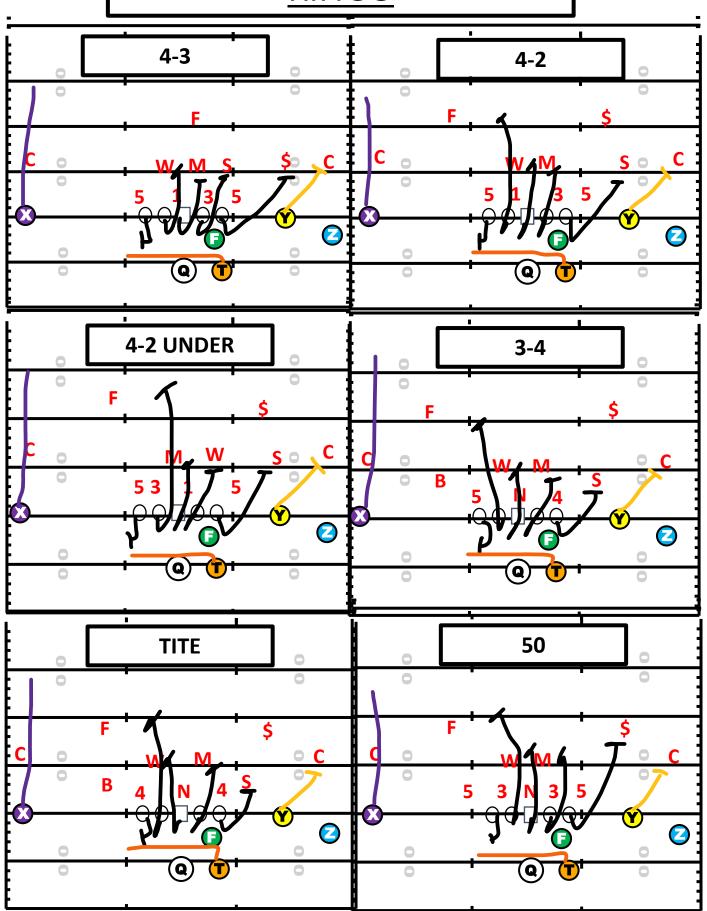

# DEFENSIVE ALIGNMENT

## ALIGNMENT GAPS

- ODD NUMBERS RAN TO THE LEFT
- EVEN NUMBERS RAN TO THE RIGHT
- GAPS WORKNIG INSIDE TO OUTSIDE

**Defensive Technique Alignments** 

### **DEFENSIVE ALIGNMENTS**

- EVERY OFFENSIVE PLAY WILL NEED TO KNOW THE ALIGNMENT OF THE DEFENSIVE LINEMAN
- HEAD UP PLAYERS ARE EVEN NUMBERS
- INSIDE TECHNIQUES ARE LABELED WITH AN I
- OUTSIDE TECHNIQUES ARE ODD NUMBERS

#### **DEFENSIVE FRONTS**