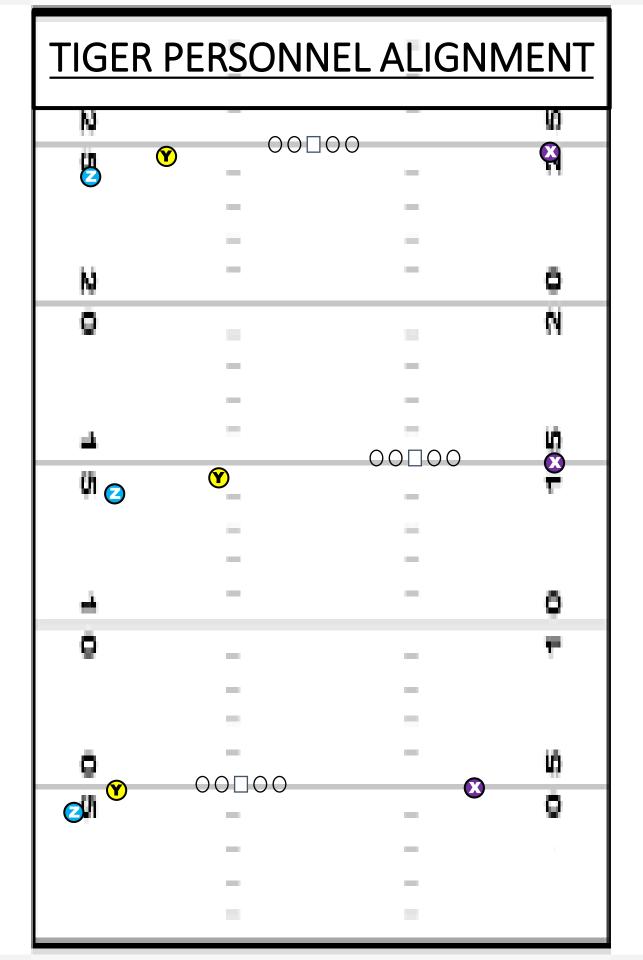

#### **TIGER PERSONNEL**

## **TIGER PERSONNEL ALIGNMENT**

- QB AT 5 YARDS IN SHOTGUN
- T HAS TOES ON HEELS OF QB OFFSET
- F IS IN B-GAP CENTERED AND FINGERTIPS ON LINEMAN
- Y & Z TRAVEL TOGETHER
- X TRAVELS ALONE
- Y & X ON BALL, Z OFF BALL
- RIGHT AND LEFT COMMUNICATED TO F
- STRONG AND WEAK COMMUNICATED TO T
- OVER COMMUNICATED TO Y & Z
- X ALWAYS SINGLE WR SIDE

MIDDLE OF FIELD

- X-SPLIT NUMBER (MIDDLE)
- Y-SPLIT HASH AND NUMBER (MIDDLE)
- Z-SPLIT NUMBER (MIDDLE)

SHORT SIDE

- X- SPLIT NUMBER
- Y- SPLIT NUMBERS & OLINE
- Z-BOTTOM NUMBER

WIDE SIDE

- X- SPLIT HASH & NUMBERS
- Y-TOP HASH
- Z- TOP OF NUMBER