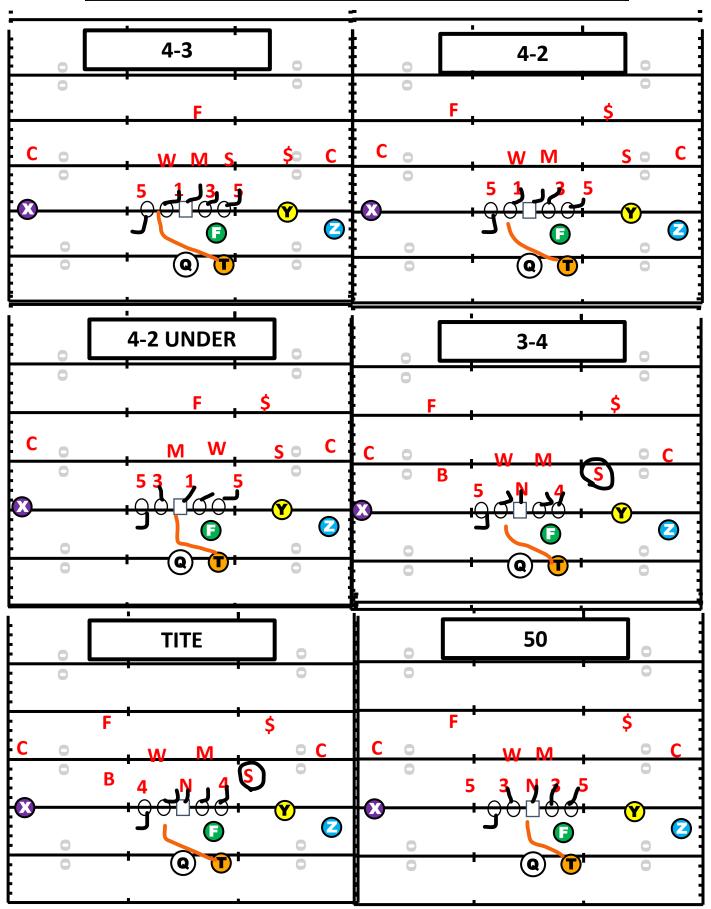

# DEFENSIVE ALIGNMENT

## ALIGNMENT GAPS

- ODD NUMBERS RAN TO THE LEFT
- EVEN NUMBERS RAN TO THE RIGHT
- GAPS WORKNIG INSIDE TO OUTSIDE

**Defensive Technique Alignments** 

### **DEFENSIVE ALIGNMENTS**

- EVERY OFFENSIVE PLAY WILL NEED TO KNOW THE ALIGNMENT OF THE DEFENSIVE LINEMAN
- HEAD UP PLAYERS ARE EVEN NUMBERS
- INSIDE TECHNIQUES ARE LABELED WITH AN I
- OUTSIDE TECHNIQUES ARE ODD NUMBERS

#### **DEFENSIVE FRONTS**