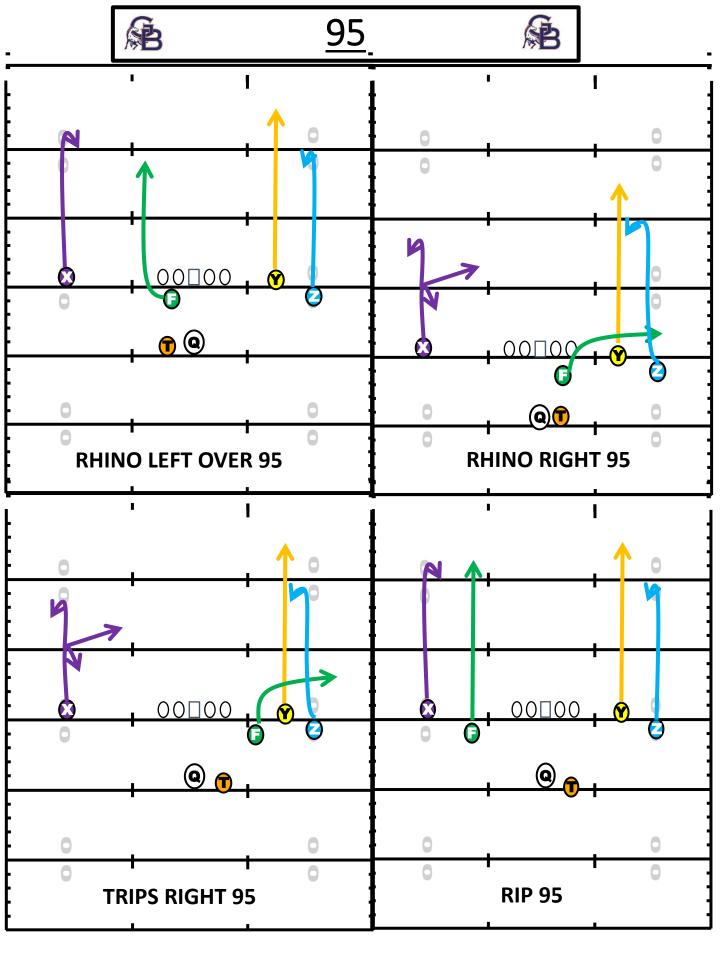

#### PLAY CALL PROCEDURE

- ALL PLAYERS WILL HAVE A WRIST BAND FOR PLAY CALLS
- OFFENSIVE LINES BAND WILL BE MODIFIED
- PLAYERS WILL LOOK TO SIDELINE AND GET PERSONNEL GROUPING (COLUMN) AND PLAY NUMBER (ROW)
- SEQUENCE OF PLAY CALL WILL FOLLOW:
- FORMATION + TAGGED MOTION+ CONCEPT + TAGGED PLAYER
- EX: RHINO RIGHT STEELERS
- EX: LIZ Y-ZOOM LUCKY 96
- EX: TRIPS RIGHT LUCKY 90 F-3

# PRE-SNAP ADJUSTMENTS & READS

- PRE SNAP WE WANT THE QB TO SURVEY THE DEFENSE
   ON EVERY PLAY
- QUARTERBACK PRE-SNAP LOOK FORS:
  - SOFTEST COVERAGE
  - SHORTEST THROW
  - MATCHUP
- SINGLE WR WILL BE AUTO PRE-SNAP LOOK AND
   ADJUSTMENT WILL CHANGE BASEDON FIELD POSITION
- 2 WR SIDE WE CAN HAVE A QUICK SCREEN CALL WITH SHARK, FOX,YETI
- WE CAN ALSO MIX QUICK GAME WITH THE RUN EXAMPLES:
  - -RHINO RIGHT STEELERS SHARK
  - -RHINO RIGHT INDY ROE YETI
  - -TRIPS RIGHT INDY FOX
  - -RHINO RIGHT STEELERS 91

- IF WIDE RECEIVER UNCOVERED ON ANY PLAY CALLED, WE CAN GET THE BALL TO THE OPEN SPACE
- SOFT COVERAGE, SHORTEST THROW, & MATCH UP IS HOW WE WILL IDENTIFY UNCOVERED WR
- OFFENSIVE LINE WILL RUN WHATEVER CALL MADE
- QB AND WR WILL COMMUNICATE BY USING THEIR CODE WORD ATTACHED TO THEIR POSITION
- Z-SHARK/F-FOX/Y-YETI/X-AXE
- QB AND WR WILL NEED TO ALERT THIS SO PERIMETER KNOES WHOSE GETTING BALL AND WHO NEEDS TO BE BLOCKED
- WE CAN ALSO MIX IN OUR 90'S PASS SERIES WITH THE RUN BASED ON SOFT COVERAGE, SHORTEST THROW, & MATCH UP.
- MIXING IN PASS GAME WITH RUN PRE SNAP WE WANT TO FIND THE BEST LEVERAGE
- EXAMPLE: RHINO RIGHT STEELERS 90