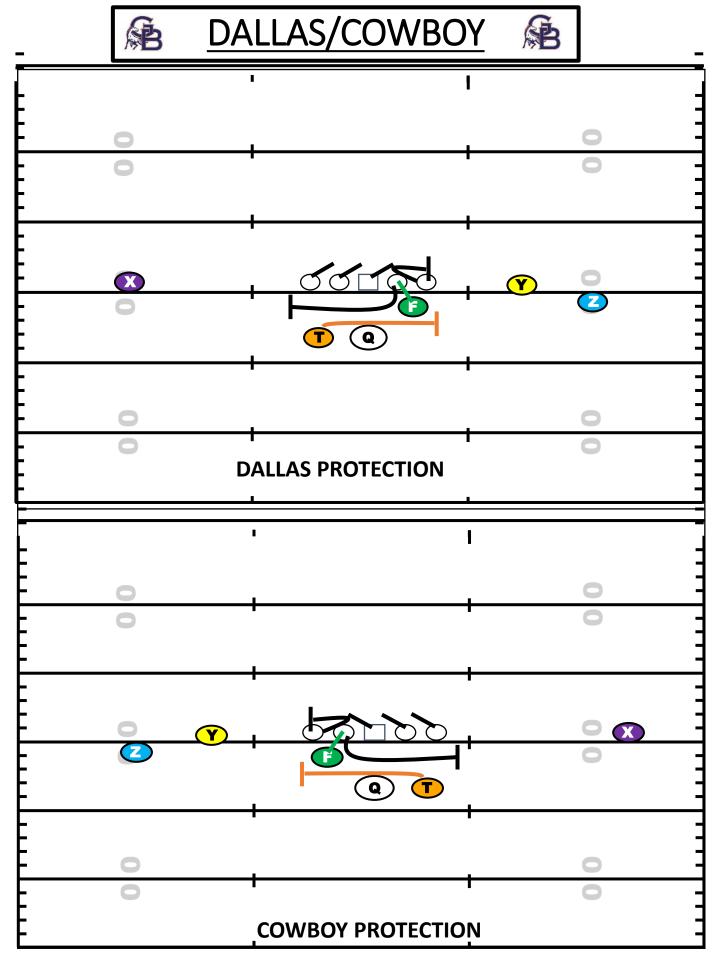

#### LUCKY PROTECTION

- ACTION PROTECTION WILL BE USED TO GET 6/7 MAN PROTECTION.
- WE WILL SELL POWER ON RUN ACTION.
- PLAY ACTION SHOT PLAY, GIVE QB MAX PROTECTION TO GET BALL OUT.
- DALLAS- DOWN BLOCK RIGHT GUARD PULL LEFT. (PITTSBUGH)
- COWBOY- DOWN BLOCK LEFT GUARD PULL RIGHT. (STEELERS)
- RUNNING BACK WILL RUN ACTION TO BACKSIDE EDGE. LOOK INSIDE OUT.
- F IN BACKFIELD STEP UP AND REPLACE PULLING GUARD. F ALIGNED OUT WILL BE IN ORBIT MOTION.
- QB WILL 1 HARD STEP RUN ACTION AND DROP 5-7 FOR PASS.