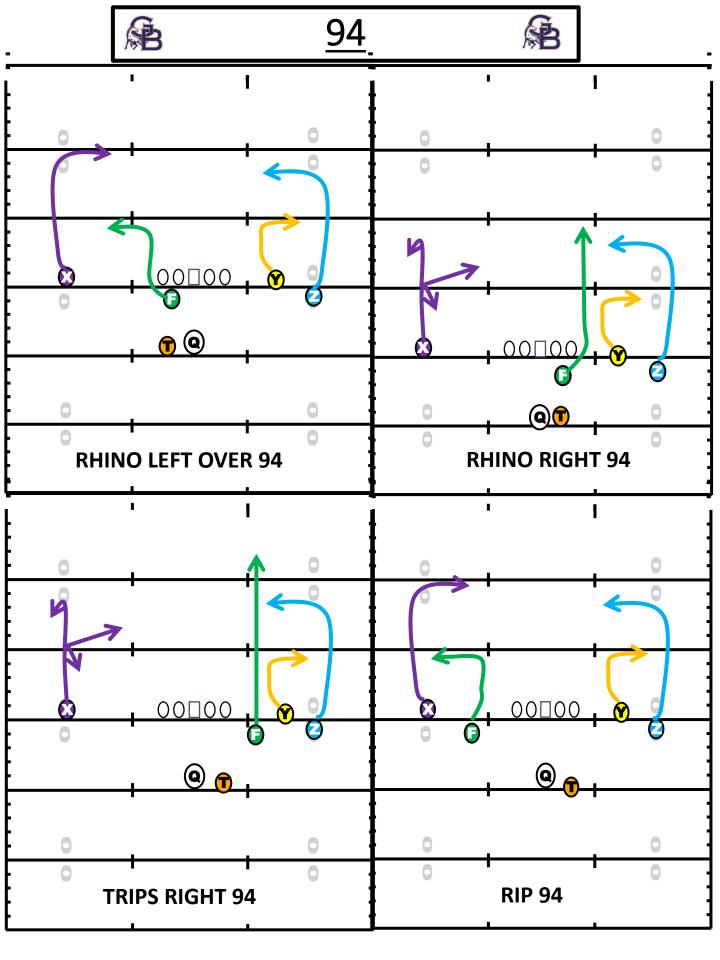

#### PLAY CALL PROCEDURE

- ALL PLAYERS WILL HAVE A WRIST BAND FOR PLAY CALLS
- OFFENSIVE LINES BAND WILL BE MODIFIED
- PLAYERS WILL LOOK TO SIDELINE AND GET PERSONNEL GROUPING (COLUMN) AND PLAY NUMBER (ROW)
- SEQUENCE OF PLAY CALL WILL FOLLOW:
- FORMATION + TAGGED MOTION+ CONCEPT + TAGGED PLAYER
- EX: RHINO RIGHT STEELERS
- EX: LIZ Y-ZOOM LUCKY 96
- EX: TRIPS RIGHT LUCKY 90 F-3

# PRE-SNAP ADJUSTMENTS & READS

- PRE SNAP WE WANT THE QB TO SURVEY THE DEFENSE
   ON EVERY PLAY
- QUARTERBACK PRE-SNAP LOOK FORS:
  - SOFTEST COVERAGE
  - SHORTEST THROW
  - MATCHUP
- SINGLE WR WILL BE AUTO PRE-SNAP LOOK AND
   ADJUSTMENT WILL CHANGE BASEDON FIELD POSITION
- 2 WR SIDE WE CAN HAVE A QUICK SCREEN CALL WITH SHARK, FOX,YETI
- WE CAN ALSO MIX QUICK GAME WITH THE RUN EXAMPLES:
  - -RHINO RIGHT STEELERS SHARK
  - -RHINO RIGHT INDY ROE YETI
  - -TRIPS RIGHT INDY FOX
  - -RHINO RIGHT STEELERS 91

- IF WIDE RECEIVER UNCOVERED ON ANY PLAY CALLED, WE CAN GET THE BALL TO THE OPEN SPACE
- SOFT COVERAGE, SHORTEST THROW, & MATCH UP IS HOW WE WILL IDENTIFY UNCOVERED WR
- OFFENSIVE LINE WILL RUN WHATEVER CALL MADE
- QB AND WR WILL COMMUNICATE BY USING THEIR CODE WORD ATTACHED TO THEIR POSITION
- Z-SHARK/F-FOX/Y-YETI/X-AXE
- QB AND WR WILL NEED TO ALERT THIS SO PERIMETER KNOES WHOSE GETTING BALL AND WHO NEEDS TO BE BLOCKED
- WE CAN ALSO MIX IN OUR 90'S PASS SERIES WITH THE RUN BASED ON SOFT COVERAGE, SHORTEST THROW, & MATCH UP.
- MIXING IN PASS GAME WITH RUN PRE SNAP WE WANT TO FIND THE BEST LEVERAGE
- EXAMPLE: RHINO RIGHT STEELERS 90