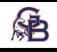

### PASS PROTECTIONS

- SLIDE PROTECTION WILL BE USED WHEN WE WANT TO GET THE BALL OUT FAST.
- SLIDE PROTECTION CAN BE 5- OR 6-MAN PROTECTION.
- 5 MAN PROTECTION RUNNING BACK HAS ROUTE.
- 6 MAN PROTECTION RUNNING BACK HAS BACKSIDE GAP TO CHECK DOWN.
- ROCKY-SLIDE RIGHT WITH BACKSIDE HINGE
- LUCKY- SLIDE LEFT WITH BACKSIDE HINGE
- 6 MAN SLIDE: 3 TECH, BEST LINEMAN, BEST BLITZER, TENDENCY BLITZ.
- 5 MAN SLIDE: SLIDE AWAY FROM QB THROW. QB WILL BE RESPONSIBLE FOR BACKSIDE BACKER.
- GAP PROTECTION. EACH PLAYER RESPONSIBLE FOR GAP NOT A PLAYER.

### LUCKY PROTECTION

| POSITION | RULES                                                                                                       | COACHING POINT                              |
|----------|-------------------------------------------------------------------------------------------------------------|---------------------------------------------|
| PST      | GAP LEFT<br>"OUT" CALL WITH OUTSIDE BACKER WALK<br>DOWN (ODD FRONT)                                         | ID GAP/MAN<br>FOOTWORK<br>LEVERAGE DEFENDER |
| PSG      | GAP RIGHT<br>"OUT" CALL MAN OVER                                                                            | ID GAP/MAN<br>FOOTWORK<br>LEVERAGE DEFENDER |
| C        | GAP RIGHT<br>EVEN FRONT-NOSE                                                                                | ID GAP/MAN<br>FOOTWORK<br>LEVERAGE DEFENDER |
| BSG      | GAP RIGHT. NO DL TO LEFT GAP CHECK B-<br>GAP (3 TECH). EVEN FRONT TEAMS.                                    | ID GAP/MAN<br>FOOTWORK<br>LEVERAGE DEFENDER |
| BST      | HINGE ON BACKSIDE                                                                                           | ID GAP/MAN<br>FOOTWORK<br>LEVERAGE DEFENDER |
| F        | ROUTE                                                                                                       | ROUTE                                       |
| Т        | WORK TO BACKSIDE OF PROTECTION. KEY<br>BACKSIDE BACKER. NO BACKER BLITZ CHECK<br>DOWN TO SIT OVER THE BALL. | ID GAP/BACKER<br>CHECK DOWN<br>PASS PRO     |
| Z        | ROUTE                                                                                                       | ROUTE                                       |
| Y        | ROUTE                                                                                                       | ROUTE                                       |
| X        | ROUTE                                                                                                       | ROUTE                                       |
| QB       | 3/5 STEP DROP<br>CHECK BLITZ<br>BACKSIDE STORM *EVEN*                                                       | ROUTE<br>THROWS<br>HOTS                     |