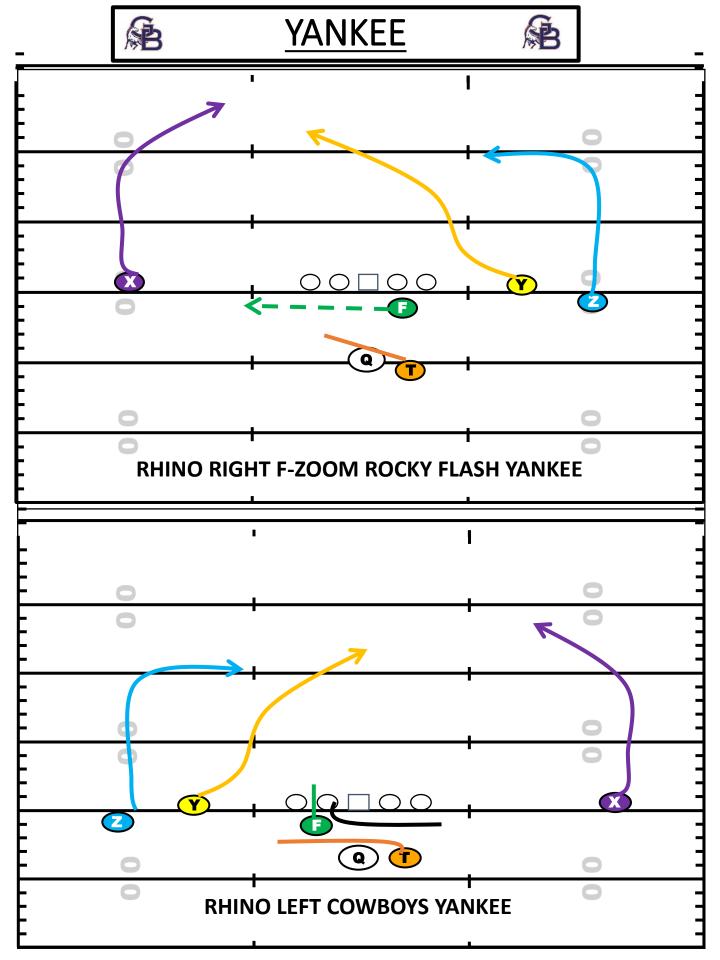

### AUXILLARY ROUTE TREE

| WHIP                                                       | PIVOT                                                   | IN                                                         | LOBO                                                         |
|------------------------------------------------------------|---------------------------------------------------------|------------------------------------------------------------|--------------------------------------------------------------|
| 3X3 STEP SLANT ACTION<br>WITH RETURN BACK TO<br>SIDELINE   | HITCH ACTION AND SELL<br>IT AND WORK OUT TO<br>SIDELINE | 5 YARD IN TO BALL                                          | 5 STEP AND BREAK TO<br>POST FOR 3 AND BREAK<br>TO SIDELINE   |
| SHALLOW                                                    | DRAG                                                    | B-LINE                                                     | BUBBLE                                                       |
| WORK SHALLOW<br>ACROSS FORMATION<br>UNDERNEATH BACKERS     | CROSS<br>CROSS<br>DRAG OVER THE TOP OF<br>BACKERS       | INSIDE RELEASE TO<br>NEAR HASH 5 STEP<br>VERTICAL AND POST | MIST<br>VILL BUBBLE OUT<br>USING KARAOKE STEP<br>TO SIDELINE |
| NOW                                                        | TUNNEL                                                  | STICK                                                      | DUMP                                                         |
| SHARK                                                      | Ň                                                       | *                                                          | Ν.                                                           |
| ₩ 0                                                        |                                                         | ٦                                                          | ≫ _                                                          |
| 2 HARD VERTICAL STEPS<br>AND TURN TO ATTACK<br>START POINT | WILL RUN NOW ROUTE<br>BUT CONTINUE<br>WORKING TO QB     | 5 YARD OUT WITH<br>OPTION TO SIT                           | TIGHT END QUICK PASS<br>BACK TO QB, SIMILAR<br>TO TUNNEL     |