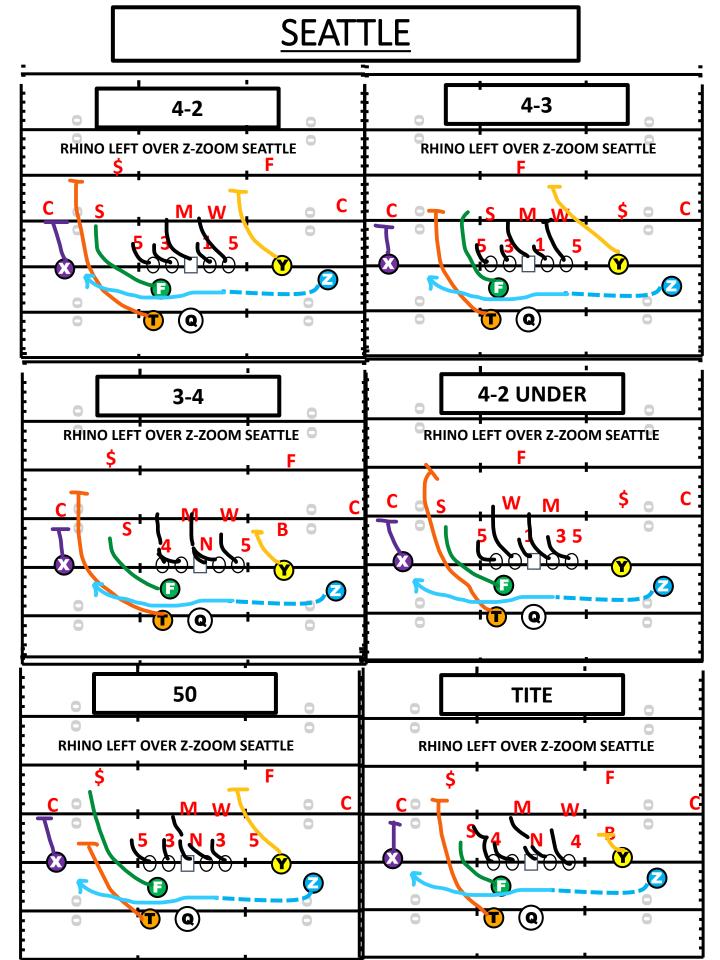

## SEATTLE & SEAHAWKS

- <u>FRONTSIDE-</u> PLAY DIRECTION
- <u>BACKSIDE-</u> AWAY FROM PLAY DIRECTION
- <u>REACH</u>- STEP TO OUTSIDE SHOULDER OF NEXT DEFENDER
- <u>ALLEY</u>- AREA OUTSIDE TACKLE
- <u>FORCE DEFENDER-</u> DEENSIVE PLAYER RESPONSIBLE FOR ALL CONTAIN
- <u>OVERTAKE</u>- LINEMAN OVERTAKE BLOCK FROM FLOW OF PLAY
- <u>SCRAPE</u>- LINEBACKERS FLOWING OVER THE TOP OF THE DEFENSE TO PLAY
- <u>FLOW</u>- DEFENSIVE MOVING IN PLAY DIRECTION
- <u>STAB PUNCH MAN BACKSIDE</u>

### **TIGER/NFL PERSONNEL**

| 17       |                                                                                                 |                             |  |
|----------|-------------------------------------------------------------------------------------------------|-----------------------------|--|
| POSITION | RULES                                                                                           | COACHING POINT              |  |
| PST      | REACH MAN OVER IN PLAY DIRECTION                                                                | REACH STEP<br>RIP AND RUN   |  |
| PSG      | REACH MAN OVER IN PLAY DIRECTION                                                                | REACH STEP<br>RIP AND RUN   |  |
| С        | REACH MAN OVER IN PLAY DIRECTION                                                                | REACH STEP<br>RIP AND RUN   |  |
| BSG      | REACH MAN OVER IN PLAY DIRECTION                                                                | REACH STEP<br>RIP AND RUN   |  |
| BST      | REACH MAN OVER IN PLAY DIRECTION                                                                | REACH STEP<br>RIP AND RUN   |  |
| F        | BLOCK FORCE DEFENDER, 1 <sup>ST</sup> DEFENDER<br>OUTSIDE TACKLE BOX                            | REACH STEP<br>RIP AND RUN   |  |
| Т        | LEAD TO HIGH SAFETY. GET OUTSIDE FULL<br>BACKS BLOCK                                            | REACH STEP<br>BLOCKING      |  |
| Z        | MOST DANGEROUS MAN IF NOT IN ZOOM<br>MOTION                                                     | STALK<br>RUN PATH<br>MOTION |  |
| Y        | MOST DANGEROUS MANIF NOT IN ZOOM<br>MOTION                                                      | STALK<br>RUN PATH<br>MOTION |  |
| X        | MOST DANGEROUS MANIF NOT IN ZOOM<br>MOTION<br>SMOKE IF ON THE BACKSIDE                          | STALK<br>RUN PATH<br>MOTION |  |
| QB       | SNAP BALL WHEN MOTION PLAYER GETS TO<br>TACKLE. GIVE SOFT TOUCH PASS AND CARRY<br>OUT FAKE AWAY | MESH                        |  |

### **SEAHAWKS**

#### **PISTOL**

| POSITION | RULES                                                                                           | COACHING POINT              |
|----------|-------------------------------------------------------------------------------------------------|-----------------------------|
| PST      | REACH MAN OVER IN PLAY DIRECTION                                                                | REACH STEP<br>RIP AND RUN   |
| PSG      | REACH MAN OVER IN PLAY DIRECTION                                                                | REACH STEP<br>RIP AND RUN   |
| C        | REACH MAN OVER IN PLAY DIRECTION                                                                | REACH STEP<br>RIP AND RUN   |
| BSG      | REACH MAN OVER IN PLAY DIRECTION                                                                | REACH STEP<br>RIP AND RUN   |
| BST      | REACH MAN OVER IN PLAY DIRECTION                                                                | REACH STEP<br>RIP AND RUN   |
| F        | MOST DANGEROUS MANIF NOT IN ZOOM<br>MOTION                                                      | STALK<br>RUN PATH<br>MOTION |
| Т        | BLOCK FORCE DEFENDER, 1 <sup>ST</sup> DEFENDER<br>OUTSIDE TACKLE BOX                            | REACH STEP<br>BLOCKING      |
| Z        | MOST DANGEROUS MAN IF NOT IN ZOOM<br>MOTION                                                     | STALK<br>RUN PATH<br>MOTION |
| Y        | MOST DANGEROUS MANIF NOT IN ZOOM<br>MOTION                                                      | STALK<br>RUN PATH<br>MOTION |
| X        | MOST DANGEROUS MANIF NOT IN ZOOM<br>MOTION<br>SMOKE IF ON THE BACKSIDE                          | STALK<br>RUN PATH<br>MOTION |
| QB       | SNAP BALL WHEN MOTION PLAYER GETS TO<br>TACKLE. GIVE SOFT TOUCH PASS AND CARRY<br>OUT FAKE AWAY | MESH                        |

### SEATTLE & & SEAHAWKS

## \*TOSS\* \*WIDE\*

- SEATTLE TOSS & SEAHWAKS TOSS WILL HAVE SAME BLOCKING SCHEMES
- DIFFERENCE WILL BE THAT RUNNING BACK WILL TAKE THE TOSS FORM THE QUARTERBACK
- QUARTERBACK WILL QUICK TOSS TO THE RUNNING BACK
- QUARTERBACK MUST CATCH SNAP AND OPEN HIP IN PLAY
   DIRECTION AND TOSS BALL TO RUNNING BACKS BELLY
- RUNNING BACK WILL BE SQUARE TO LINE OF SCRIMMAGE
   BEFORE HE GETS BALL
- ONCE RUNNING BACK HAS BALL, HE WILL STRETCH DEFENSE TO FINE RUN LANE IN THE ALLEY OF THE DEFFENSE
- NOTHING WILL CHANGE FOR THE BLOCKING SCHEME JUST WHO IS GETTING THE BALL AND THE MESH ACITON FROM THE QUARTERBACK
- <u>WIDE</u> TAG WILL BE A HAND OFF TO RUNNING BACK
- WIDE TAG THE RUNNING BACK WILL READ TACKLES BACKSIDE FOR IN OR OUT READ.
- WIDE TAG GOING IN WILL KEY NEXT DEFENDER INSIDE AND 1<sup>ST</sup> & 2<sup>ND</sup> LEVEL.