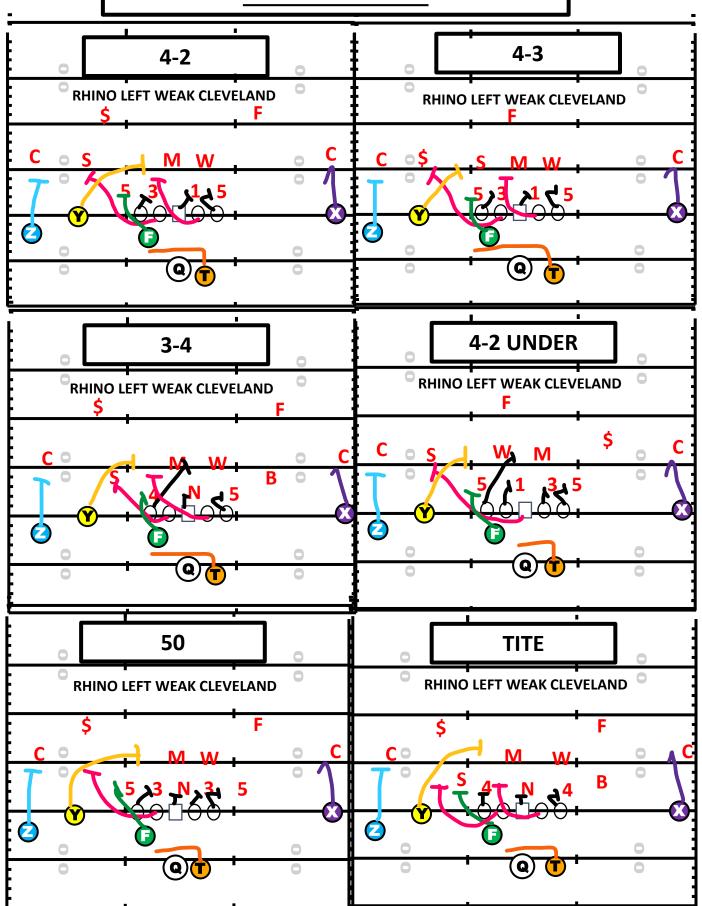

# CLEVLAND & BROWNS

- <u>FRONTSIDE-</u> PLAY DIRECTION
- <u>BACKSIDE-</u> AWAY FROM PLAY DIRECTION
- <u>DOWN BLOCK-</u> BLOCKING AWAY GAP FROM PLAY
- <u>PIN</u>- DOWN BLOCK PINNING DEFENDER FROM GETTING OUTSIDE
- <u>FOLD</u>- PULL 1 GAP OVER TO HAVE BETTER CUTTOF ANGLE OF BACKER
- <u>SCRAPE</u>- LINEBACKERS FLOWING OVER THE TOP OF THE DEFENSE TO PLAY
- SEAL- KEEPING DEFENDER FROM GETTING OUTSIDE
- <u>FORCE PLAYER-</u> DEFENSIVE PLAYER THAT IS RESPONSIBLE FOR KEEPING BALL FROM GETTING OUSTIDE
- <u>WHAM</u>- FRONTSIDE LINEMAN PULLING TO KICK OR SEAL FORCE PLAYER
- <u>B-GAP HINGE-</u> BACKSIDE OFFENSIVE PLAYER ALLOWING NO CHASE DOWN DEFENDER
- <u>PICK</u>- WIDE RECEIVER BLOCKING LINEBACKER AND SEALING DEFENDER INSIDE

### **TIGER/NFL PERSONNEL**

| POSITION | RULES                                                                                                                           | COACHING POINT                                           |
|----------|---------------------------------------------------------------------------------------------------------------------------------|----------------------------------------------------------|
| PST      | DOWN BLOCK ON INSIDE GAP<br>NO DOWN LINEMAN IN B-GAP, STAY ON<br>PATH TO NEXT LEVEL                                             | DOWN BLOCK PATH<br>AIM HIGH                              |
| PSG      | NO PLAYER INSDIE A-GAP, WILL PULL TO<br>WHAM OR SEAL FORCE DEFENDER. FORCE<br>DEFENDER 1 <sup>ST</sup> DEFENDER OUTSIDE         | WHAM/SEAL FORCE<br>DEFENDER<br>BLOCK IN SPACE,INSIDE OUT |
| C        | PIN INSIDE DEFENDER. IF HEAD UP NOSE<br>SOLO AND ALLOW NO PENETRATION INTO<br>BACKFIELD                                         | CHOKE STEP<br>PIN                                        |
| BSG      | FOLD AROUND CENTER TO CUT OFF WEAK<br>SIDE BACKER SCRAPE. FIGHT TO FIND 1 <sup>ST</sup><br>OPEN GAP.                            | FOLD<br>CUTOFF                                           |
| BST      | B-GAP HINGE AND ALLOW NO CHASE DOWN<br>DEFENDER                                                                                 | B-GAP HINGE                                              |
| F        | LET C-GAP DEFENDER GAIN INSIDE LEVERAGE<br>AND SEAL DEFENDER INSIDE. C-GAP WAHED<br>DOWN GET TO NEXT LEVEL TO CUTOFF.           | SEAL BLOCK C-GAP DEFENDER                                |
| Т        | OPEN UP TO PALYSIDE AND WORK TO GET<br>OUTSIDE. FOLLOW FRONTSIDE PULLER<br>OUTSIDE TO FIND RUNNING LANE IN ALLEY.<br>READ BUTT. | READING OUTSIDE RUN LANE<br>IN ALLEY                     |
| Z        | BLOCK MOST DANGEROUS MAN                                                                                                        | STALK<br>CUTOFF                                          |
| Y        | CHEAT FOR SUCCESS FOR TIGHTER<br>ALIGNEMNT. PICK NEAREST INSIDE BACKER<br>TO ALLOW NO SCRAPE OVER THE TOP.PIN IN.               | "PICK" BLOCKING                                          |
| X        | BLOCK MOST DANGEROUS MAN. CUTOFF                                                                                                | STALK<br>CUTOFF                                          |
| QB       | STEP AND SHUFFLE PLAYSIDE WITH PLAY<br>EXTENDED TO RUNNING BACK. CARRY OUT<br>PLAY FAKE                                         | MESH                                                     |

## **BROWNS**

### **CLEVELAND**

- MAN SCHEME RUNS WILL CREATE LEVERAGE
   BLOCKS FOR THE OFFENSIVE LINE
- OFFENSIVE LINEMAN WILL BE RESPONSIBLE FOR A "MAN"
- FEWER COMBO BLOCKS THAN OUR GAP SCHEME RUNS
- OFFENSIVE LINE WILL BASE BLOCK WHILE WORKING ½ A MAN FROM LEVERGE CREATED BY THE DEFENSIVE ALIGNMENT
- EACH BLOCKING PLAYER WILL HAVE SPECIFIC PATH TO THEIR MAN- "STAY ON YOUR PATH"
- MAN SCHEME RUNS WILL OPEN A PARTICULAR GAP FOR THE BALL CARRIER