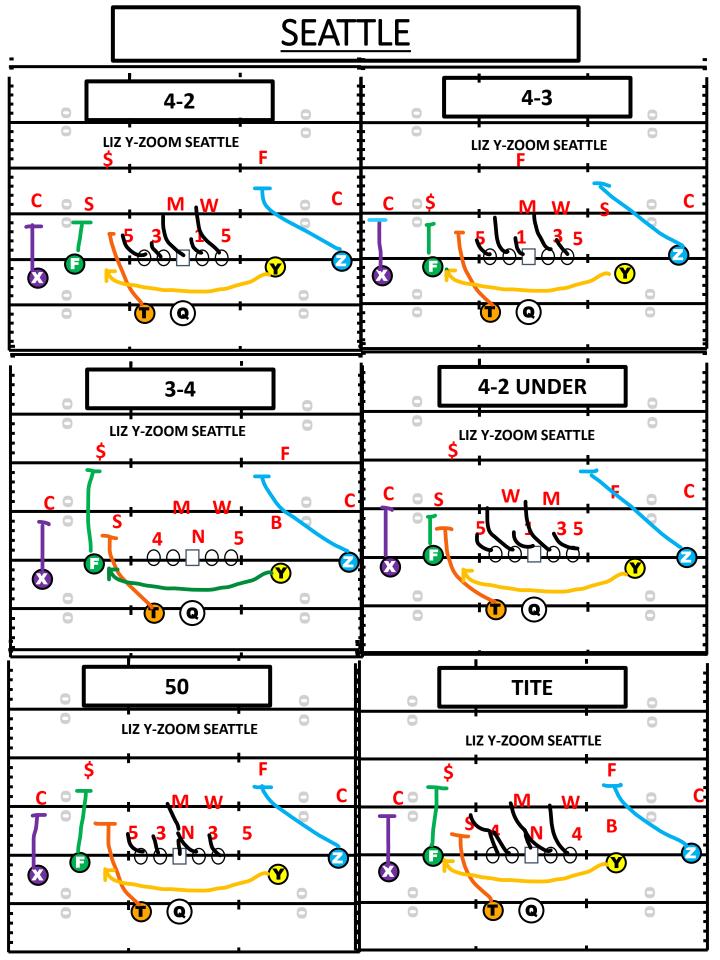

## SEATTLE & SEAHAWKS

- <u>FRONTSIDE-</u> PLAY DIRECTION
- <u>BACKSIDE-</u> AWAY FROM PLAY DIRECTION
- <u>REACH</u>- STEP TO OUTSIDE SHOULDER OF NEXT DEFENDER
- <u>ALLEY</u>- AREA OUTSIDE TACKLE
- <u>FORCE DEFENDER-</u> DEENSIVE PLAYER RESPONSIBLE FOR ALL CONTAIN
- <u>OVERTAKE</u>- LINEMAN OVERTAKE BLOCK FROM FLOW OF PLAY
- <u>SCRAPE</u>- LINEBACKERS FLOWING OVER THE TOP OF THE DEFENSE TO PLAY
- <u>FLOW</u>- DEFENSIVE MOVING IN PLAY DIRECTION
- <u>STAB PUNCH MAN BACKSIDE</u>

### **TIGER/NFL PERSONNEL**

| 17       |                                                                                                 |                             |  |
|----------|-------------------------------------------------------------------------------------------------|-----------------------------|--|
| POSITION | RULES                                                                                           | COACHING POINT              |  |
| PST      | REACH MAN OVER IN PLAY DIRECTION                                                                | REACH STEP<br>RIP AND RUN   |  |
| PSG      | REACH MAN OVER IN PLAY DIRECTION                                                                | REACH STEP<br>RIP AND RUN   |  |
| С        | REACH MAN OVER IN PLAY DIRECTION                                                                | REACH STEP<br>RIP AND RUN   |  |
| BSG      | REACH MAN OVER IN PLAY DIRECTION                                                                | REACH STEP<br>RIP AND RUN   |  |
| BST      | REACH MAN OVER IN PLAY DIRECTION                                                                | REACH STEP<br>RIP AND RUN   |  |
| F        | BLOCK FORCE DEFENDER, 1 <sup>ST</sup> DEFENDER<br>OUTSIDE TACKLE BOX                            | REACH STEP<br>RIP AND RUN   |  |
| Т        | LEAD TO HIGH SAFETY. GET OUTSIDE FULL<br>BACKS BLOCK                                            | REACH STEP<br>BLOCKING      |  |
| Z        | MOST DANGEROUS MAN IF NOT IN ZOOM<br>MOTION                                                     | STALK<br>RUN PATH<br>MOTION |  |
| Y        | MOST DANGEROUS MANIF NOT IN ZOOM<br>MOTION                                                      | STALK<br>RUN PATH<br>MOTION |  |
| X        | MOST DANGEROUS MANIF NOT IN ZOOM<br>MOTION<br>SMOKE IF ON THE BACKSIDE                          | STALK<br>RUN PATH<br>MOTION |  |
| QB       | SNAP BALL WHEN MOTION PLAYER GETS TO<br>TACKLE. GIVE SOFT TOUCH PASS AND CARRY<br>OUT FAKE AWAY | MESH                        |  |

### **SEAHAWKS**

#### **PISTOL**

| POSITION | RULES                                                                                           | COACHING POINT              |
|----------|-------------------------------------------------------------------------------------------------|-----------------------------|
| PST      | REACH MAN OVER IN PLAY DIRECTION                                                                | REACH STEP<br>RIP AND RUN   |
| PSG      | REACH MAN OVER IN PLAY DIRECTION                                                                | REACH STEP<br>RIP AND RUN   |
| C        | REACH MAN OVER IN PLAY DIRECTION                                                                | REACH STEP<br>RIP AND RUN   |
| BSG      | REACH MAN OVER IN PLAY DIRECTION                                                                | REACH STEP<br>RIP AND RUN   |
| BST      | REACH MAN OVER IN PLAY DIRECTION                                                                | REACH STEP<br>RIP AND RUN   |
| F        | MOST DANGEROUS MANIF NOT IN ZOOM<br>MOTION                                                      | STALK<br>RUN PATH<br>MOTION |
| Т        | BLOCK FORCE DEFENDER, 1 <sup>ST</sup> DEFENDER<br>OUTSIDE TACKLE BOX                            | REACH STEP<br>BLOCKING      |
| Z        | MOST DANGEROUS MAN IF NOT IN ZOOM<br>MOTION                                                     | STALK<br>RUN PATH<br>MOTION |
| Y        | MOST DANGEROUS MANIF NOT IN ZOOM<br>MOTION                                                      | STALK<br>RUN PATH<br>MOTION |
| X        | MOST DANGEROUS MANIF NOT IN ZOOM<br>MOTION<br>SMOKE IF ON THE BACKSIDE                          | STALK<br>RUN PATH<br>MOTION |
| QB       | SNAP BALL WHEN MOTION PLAYER GETS TO<br>TACKLE. GIVE SOFT TOUCH PASS AND CARRY<br>OUT FAKE AWAY | MESH                        |

### SEATTLE & & SEAHAWKS

## \*TOSS\* \*WIDE\*

- SEATTLE TOSS & SEAHWAKS TOSS WILL HAVE SAME BLOCKING SCHEMES
- DIFFERENCE WILL BE THAT RUNNING BACK WILL TAKE THE TOSS FORM THE QUARTERBACK
- QUARTERBACK WILL QUICK TOSS TO THE RUNNING BACK
- QUARTERBACK MUST CATCH SNAP AND OPEN HIP IN PLAY
   DIRECTION AND TOSS BALL TO RUNNING BACKS BELLY
- RUNNING BACK WILL BE SQUARE TO LINE OF SCRIMMAGE
   BEFORE HE GETS BALL
- ONCE RUNNING BACK HAS BALL, HE WILL STRETCH DEFENSE TO FINE RUN LANE IN THE ALLEY OF THE DEFFENSE
- NOTHING WILL CHANGE FOR THE BLOCKING SCHEME JUST WHO IS GETTING THE BALL AND THE MESH ACITON FROM THE QUARTERBACK
- <u>WIDE</u> TAG WILL BE A HAND OFF TO RUNNING BACK
- WIDE TAG THE RUNNING BACK WILL READ TACKLES BACKSIDE FOR IN OR OUT READ.
- WIDE TAG GOING IN WILL KEY NEXT DEFENDER INSIDE AND 1<sup>ST</sup> & 2<sup>ND</sup> LEVEL.