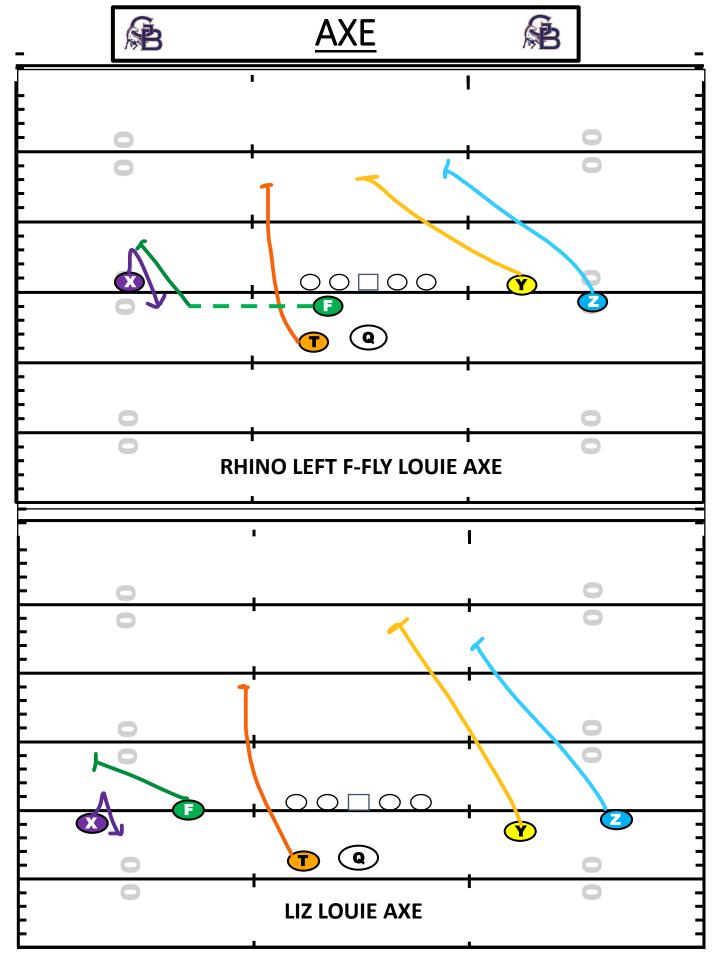

- INDY & COLTS CAN BE UTILIZED FROM MULTIPLE PERSONNEL GROUPINGS AND MOTIONS
- DEPENDING ON GAP PLAN WE CAN ADD A BUBBA TAG SIMILAR TO POWER SCHEME VS. TITE FRONT AND 4 TECH SPIKE.
- A "FOLD" CALL CAN BE MADE TO GET LEVERAGE ON 1<sup>ST</sup> & 2<sup>ND</sup> LEVEL DEFENDERS.
- WE CAN USE LEAVE BACKSIDE END UNBLOCKED IN MULTIPLE WAYS AND READ HIM WHICH WILL BE COVERED IN RPO SECTION.

- GOAT WILL STAND FOR G/T COUNTER
- WE CAN DO MULTIPLE THINGS WITH GOAT
- WE CAN USE F TO BLOCK BACKSIDE END WITH CUTOFF BLOCK OR KICK OUT WITH CROSS ACTION
- WE CAN ALSO LEAVE THE BACKSIDE END UNBLOCKED AND READ THE BACKSIDE END. (PISTOL)
- WITH TIGHT END WE CAN MAKE AN ARC CALL TO HAVE TE "ARC" RELEASE OUT TO BLOCK EXTRA DEFENDER KICK AND WRAP MAN CANNOT GET TO.
- BUBBA CALL CAN ALSO BE MADE.