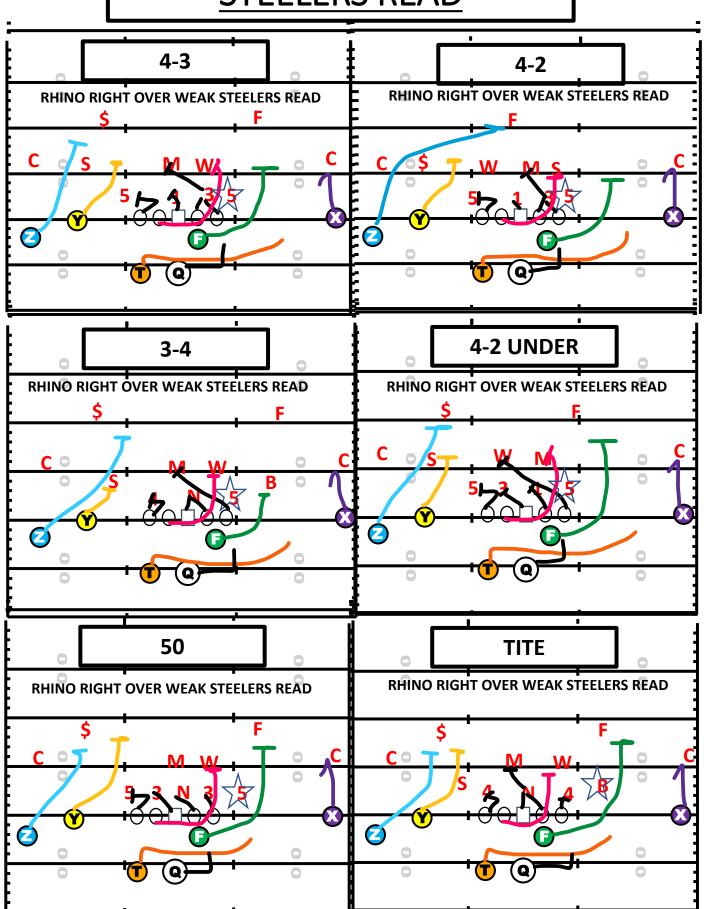

### STEELERS READ

# PITTSBURGH & STEELERS

- FRONTSIDE- PLAY DIRECTION
- <u>BACKSIDE-</u> AWAY FROM PLAY DIRECTION
- <u>DOWN BLOCK-</u> BLOCKING AWAY GAP FROM PLAY
- <u>WHAM-</u> KICK OUT OF FRONTSIDE END. INSIDE FOOT.
- <u>WRAP-</u> BACKSIDE PULLING GUARD TO BACKER.INSIDE OUT.
- <u>J-BLOCK</u>- FULL BACK INSIDE OUT BLOCKING TECHNIQUE
- <u>POINT-</u> PLAYER THE BACKSIDE GUARD IS PULLING
- <u>B GAP HINGE</u> BACKSIDE TACKLE CLOSING B GAP DOWN ALLOWING NO CHASE DOWN. COLLISION.
- <u>L TRACK</u> RUNNING BACK PATH TO QB.SHUFFLE & PRESS
- <u>MESH-</u> HAND OFF OF BALL FROM QB TO RUNNING BACK
- <u>2 COUNT</u> COUNT FROM DOWN BLOCKS TO KNOW RESPONSIBILITY. COUNT PLAYERS INSIDE (ODD VARIES)
- <u>SEAL-</u> WHAM PLAY SQUEEZES TIGHT INSIDE WE WILL SEAL HIM IN AND WRAP GOES OUT
- <u>READ-</u> READ THE FRONTSIDE END FROM QB
- +2 COUNT DOWN BLOCKS COUNT 2 LB DOWN
- <u>CHOKE STEP-</u>CENTER BLOCKING BACK
- <u>SKIP PULL</u> BACKSIDE GUARD PULLING SQUARE TO POINT BACKER
- <u>SKY HIGH-</u> ALERT PULL 2<sup>ND</sup> LEVEL
- <u>CENTER GUARD COMBO-</u> ACE RAM/ACE LION
- <u>GUARD TACKLE COMBO-</u> "STATE"
- <u>TACKLE TE COMBO-</u>COLOR

### **TIGER PERSONNEL**

| POSITION | RULES                                                                              | COACHING POINT                                                                       |
|----------|------------------------------------------------------------------------------------|--------------------------------------------------------------------------------------|
| PST      | ODD- B-GAP TO +2 BACKER<br>EVEN- COMBO B-GAP TO +2<br>UNDER-B-GAP TO +2 BACKER     | WALL<br>POST OR DRIVE<br>NO UNDERCUT BACKER                                          |
| PSG      | ODD- A-GAP COMBO NOSE.+2<br>EVEN- B-GAP COMBO.+2<br>UNDER- A-GAP SOLO              | WALL<br>POST OR DRIVE<br>NO UNDER CUT BACKER                                         |
| С        | ODD-COMBO CALL NOSE<br>EVEN- CHOKE BACK REPLACE<br>UNDER- HARD CHOKE BACK          | WALL<br>AIM HI ON CHOKE<br>CHOKE STEP                                                |
| BSG      | SKY HI TO POINT BACKER, 1 <sup>ST</sup> BACKER P.S. IN<br>BOX                      | WRAP<br>SHOULDERS SQUARE FIGHT TO<br>BACKER.TITE TO LINE                             |
| BST      | B-GAP HINGE COLLIDING B-GAP WITH NO<br>CHASE DOWN. B-GAP PLAYER COLLIED &<br>HINGE | HINGE<br>PULL-PUNCH-HINGE                                                            |
| F        | C-GAP WHAM. C-GAP CROSS FACE GAP ON<br>DOWN                                        | WHAM<br>STEP INSIDE OUT.<br>J-BLOCK                                                  |
| Т        | SHUFFLE & PRESS READING WRAP ON<br>BACKER.                                         | PRESS INSIDE 1 <sup>ST</sup> /2 <sup>ND</sup> LEVEL,<br>3 <sup>RD</sup> LEVEL BOUNCE |
| Z        | MOST DANGEROUS MAN<br>PLAYSIDE CUT OFF<br>SHARK/SMOKE                              | SHARK/SMOKE<br>CUTOFF                                                                |
| Y        | MOST DANGEROUS MAN<br>SHARK                                                        | SHARK/STALK                                                                          |
| X        | SMOKE ON SINGLE WR<br>PLAYSIDE CUTOFF                                              | SINGLE WR RULES/STALK<br>CUTOFF                                                      |
| QB       | ID PRE SNAPS/ALLEY. LEAD MESH TO HOLE.<br>FAKE WITH ROLL OUT BOOT OUT.             | DEPTH OF DB<br>CLEAN/CLEAR ALLEY<br>CROW HOP HIP TO HOLE                             |

#### \*POWER FROM PISTOL PERSONNEL WILL HAVE TO C-GAP WHAM BLOCK.MUST READ C-GAP DEFENDER. (RPO)

| POSITION | RULES                                                                              | COACHING POINT                                                                       |
|----------|------------------------------------------------------------------------------------|--------------------------------------------------------------------------------------|
| PST      | ODD- B-GAP TO +2 BACKER<br>EVEN- COMBO B-GAP TO +2<br>UNDER-B-GAP TO +2 BACKER     | WALL<br>POST OR DRIVE<br>NO UNDERCUT BACKER                                          |
| PSG      | ODD- A-GAP COMBO NOSE.+2<br>EVEN- B-GAP COMBO.+2<br>UNDER- A-GAP SOLO              | WALL<br>POST OR DRIVE<br>NO UNDER CUT BACKER                                         |
| С        | ODD-COMBO CALL NOSE<br>EVEN- CHOKE BACK REPLACE<br>UNDER- HARD CHOKE BACK          | WALL<br>AIM HI ON CHOKE<br>CHOKE STEP                                                |
| BSG      | SKY HI TO POINT BACKER, 1 <sup>ST</sup> BACKER P.S. IN<br>BOX                      | WRAP<br>SHOULDERS SQUARE FIGHT TO<br>BACKER.TITE TO LINE                             |
| BST      | B-GAP HINGE COLLIDING B-GAP WITH NO<br>CHASE DOWN. B-GAP PLAYER COLLIED &<br>HINGE | HINGE<br>PULL-PUNCH-HINGE                                                            |
| F        | MOST DANGEROUS MAN<br>MOTION FOR READ                                              | STALK/MOTION                                                                         |
| Т        | SHUFFLE & PRESS READING WRAP ON<br>BACKER.                                         | PRESS INSIDE 1 <sup>ST</sup> /2 <sup>ND</sup> LEVEL,<br>3 <sup>RD</sup> LEVEL BOUNCE |
| Z        | SHARK<br>MOST DANGEROUS MAN/CUTOFF<br>MOTION FOR READ                              | SHARK/SMOKE<br>CUTOFF<br>MOTION                                                      |
| Y        | MOST DANGEROUS MAN<br>MOTION FOR READ                                              | SHARK/STALK<br>MOTION                                                                |
| X        | SMOKE<br>MOST DANGEROUS MAN<br>MOTION FOR READ                                     | SINGLE WR RULES/STALK<br>CUTOFF<br>MOTION                                            |
| QB       | ID PRE SNAPS/ALLEY. LEAD MESH TO HOLE.<br>READ FRONTSIDE END                       | DEPTH OF DB<br>CLEAN/CLEAR ALLEY<br>CROW HOP HIP TO HOLE                             |

### **NFL PERSONNEL**

| POSITION | RULES                                                                                       | COACHING POINT                                                                       |
|----------|---------------------------------------------------------------------------------------------|--------------------------------------------------------------------------------------|
| PST      | ODD- B-GAP TO +2 BACKER<br>EVEN- COMBO B-GAP TO +2<br>UNDER-B-GAP TO +2 BACKER              | WALL<br>POST OR DRIVE NO<br>UNDERCUT BACKER                                          |
| PSG      | ODD- A-GAP COMBO NOSE.+2<br>EVEN- B-GAP COMBO.+2<br>UNDER- A-GAP SOLO                       | WALL<br>POST OR DRIVE NO UNDER<br>CUT BACKER                                         |
| C        | ODD-COMBO CALL NOSE<br>EVEN- CHOKE BACK REPLACE<br>UNDER- HARD CHOKE BACK                   | WALL<br>AIM HI ON CHOKE                                                              |
| BSG      | SKY HI TO POINT BACKER, 1 <sup>ST</sup> BACKER P.S. IN<br>BOX                               | WRAP<br>SHOULDERS SQUARE FIGHT TO<br>BACKER.TITE TO LINE                             |
| BST      | B-GAP HINGE COLLIDING B-GAP WITH NO<br>CHASE DOWN. B-GAP PLAYER COLLIED &<br>HINGE          | HINGE<br>PULL-PUNCH-HINGE                                                            |
| F        | C-GAP WHAM. C-GAP CROSS FACE GAP ON<br>DOWN. STEP INSIDE OUT. INSIDE FOOT 1 <sup>ST</sup> . | WHAM<br>STEP INSIDE OUT.                                                             |
| Т        | SHUFFLE & PRESS READING WRAP ON<br>BACKER.                                                  | PRESS INSIDE 1 <sup>ST</sup> /2 <sup>ND</sup> LEVEL,<br>3 <sup>RD</sup> LEVEL BOUNCE |
| Z        | MOST DANGEROUS MAN<br>PLAYSIDE CUT OFF<br>SHARK/SMOKE                                       | SHARK/SMOKE<br>CUTOFF                                                                |
| Y        | MOST DANGEROUS MAN<br>SHARK                                                                 | SHARK/STALK                                                                          |
| X        | SMOKE ON SINGLE WR<br>PLAYSIDE CUTOFF                                                       | SINGLE WR RULES/STALK<br>CUTOFF                                                      |
| QB       | ID PRE SNAPS/ALLEY. LEAD MESH TO HOLE.<br>FAKE WITH ROLL OUT BOOT OUT.                      | DEPTH OF DB<br>CLEAN/CLEAR ALLEY<br>CROW HOP HIP TO HOLE                             |