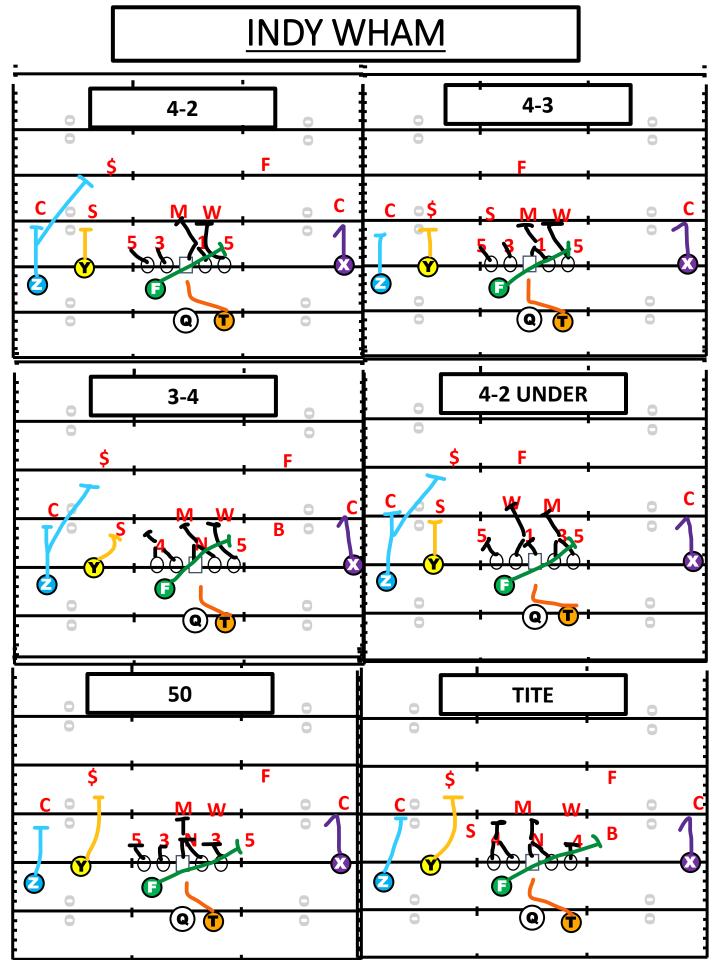

# INDY & COLTS

- FRONTSIDE- PLAY DIRECTION
- <u>BACKSIDE-</u> AWAY FROM PLAY DIRECTION
- <u>WHAM-</u> KICK OUT BACKSIDE END BY F. INSIDE FOOT.
- <u>ROE</u>-RHINO ON END. J-BLOCK C-GAP DEFNENDER.
- <u>J-BLOCK</u>- FULL BACK INSIDE OUT BLOCKING TECHNIQUE
- <u>L TRACK</u> RUNNING BACK PATH TO QB.SHUFFLE & PRESS
- <u>MESH-</u> HAND OFF OF BALL FROM QB TO RUNNING BACK
- <u>SEAL-</u> WHAM PLAY SQUEEZES TIGHT INSIDE WE WILL SEAL HIM IN AND WRAP GOES OUT
- <u>CENTER GUARD COMBO-</u> ACE RAM/ACE LION
- <u>GUARD TACKLE COMBO-</u> "STATE"
- <u>TACKLE TE COMBO- "</u>COLOR"

+WE WILL BLOCK OUR INSIDE SCHEME SIMILAR TO POWER. WE WILL TREAT IT AS A GAP SCHEME. WE WANT AS MANY COMBOS AS POSSIBLE AT THE POINT OF ATTACK.

+RUNNING BACK WILL READ FIRST MAN PAST CENTER FOR PRE-SNAP READ HOLE. WHAM/ROE KEY F-BLOCK SIDE BACKER FOR CUTBACK.

+WILL BE AUTOMATIC READ WHEN THERE IS NO C-GAP WHAM DEFENDER

+CREATE VERTICAL PUSH. WE WANT A DENT IN DEFENSE +POWER WITHOUT A PULLER

## \*WHAM\*

#### **TIGER PERSONNEL**

| 17       |                                                                                                                                                                  |                                                   |
|----------|------------------------------------------------------------------------------------------------------------------------------------------------------------------|---------------------------------------------------|
| POSITION | RULES                                                                                                                                                            | COACHING POINT                                    |
| PST      | BASE BLOCK OUT ON THE DENFENSIVE END.<br>DO NOT ALLOW PENETRATION INSIDE.                                                                                        | WORK ½ MAN<br>HIP 2 HIP<br>ID PATH                |
| PSG      | RESPONSIBLE FOR PLAYSIDE GAP. IF DOWN<br>LINEMAN IN GAP STEP TO DEFENDER. IF GAP<br>UNCOVERED COMBO TO 2 <sup>ND</sup> LEVEL BACKER                              | WORK ½ MAN<br>HIP 2 HIP<br>ID PATH                |
| C        | RESPONSIBLE FOR PLAYSIDE GAP. IF DOWN<br>LINEMAN IN GAP STEP TO DEFENDER. IF GAP<br>UNCOVERED COMBO TO 2 <sup>ND</sup> LEVEL BACKER                              | WORK ½ MAN<br>HIP 2 HIP<br>ID PATH                |
| BSG      | RESPONSIBLE FOR PLAYSIDE GAP. IF DOWN<br>LINEMAN IN GAP STEP TO DEFENDER. IF GAP<br>UNCOVERED COMBO TO 2 <sup>ND</sup> LEVEL BACKER                              | WORK ½ MAN<br>HIP 2 HIP<br>ID PATH                |
| BST      | INSIDE RELEASE STEP TO CUT OFF BACKSIDE<br>BACKER. DO NOT LET BACKER SCRAPE.                                                                                     | HARD INSIDE RELEASE STEP<br>DIP AND RIP<br>CUTOFF |
| F        | WILL WORK FLAT DOWN LINE TO KICK OUT<br>BACKSIDE END. WORK INSIDE OUT.                                                                                           | WHAM                                              |
| Т        | PRE SNAP READ OPEN A GAP. KEY 1 <sup>ST</sup> DOWN<br>LINEMAN PAST CENTER. BANG A GAP.<br>SHUFFLE AND PRESS TO ATTACK POINT. CUT<br>BACK OFF F BLOCK SIDE BACKER | MESH<br>ATTACK POINT<br>PRE SNAP                  |
| Z        | BLOCK MOST DANGEROUS MAN. DO NOT<br>ALLOW PENETRATION FROM OUTSIDE<br>WORK TO INSIDE SHOULDER                                                                    | STALK BLOCKING<br>CUT OFF<br>SHARK                |
| Y        | BLOCK MOST DANGEROUS MAN. DO NOT<br>ALLOW PENETRATION FROM OUTSIDE<br>WORK TO INSIDE SHOULDER                                                                    | STALK BLOCKING<br>CUT OFF<br>SHARK                |
| X        | "SMOKE".BLOCK MOST DANGEROUS MAN.                                                                                                                                | STALK BLOCKING<br>CUT OFF<br>SMOKR                |
| QB       | OPEN PATH WITH HIPS AND SHOULDERS FOR<br>RUNNING BACK. ALWAYS TURN TO BACKSIDE<br>END. CROW HOP AND RIDE DOWN.AUTO<br>GIVE. HIP 2 HIP.                           | MESH<br>CROW HOP<br>CARRY OUT FAKE<br>READ ON END |

- INDY & COLTS CAN BE UTILIZED FROM MULTIPLE PERSONNEL GROUPINGS AND MOTIONS
- DEPENDING ON GAP PLAN WE CAN ADD A BUBBA TAG SIMILAR TO POWER SCHEME VS. TITE FRONT AND 4 TECH SPIKE.
- A "FOLD" CALL CAN BE MADE TO GET LEVERAGE ON 1<sup>ST</sup> & 2<sup>ND</sup> LEVEL DEFENDERS.
- WE CAN USE LEAVE BACKSIDE END UNBLOCKED IN MULTIPLE WAYS AND READ HIM WHICH WILL BE COVERED IN RPO SECTION.