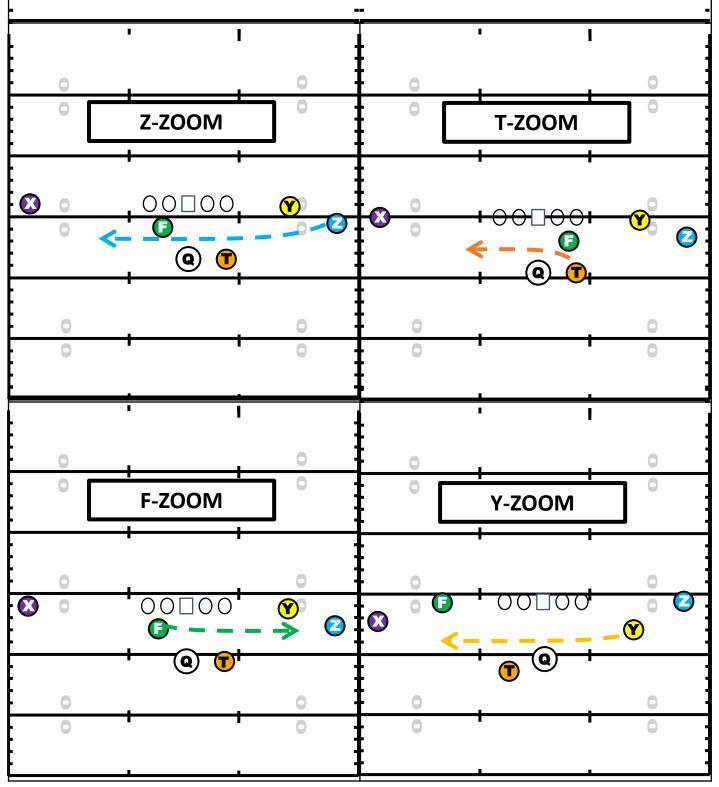

- TAGGED PLAYER WILL MOTION SPRINTING TO THE FORMATION BETWEEN QB TOES AND CENTER
- BALL WILL BE SNAPPED ONCE TAGGED PLAYER IS PAST THE BALL
- IF JET SWEEP (SEATTLE/SEAHAWKS) BALL SNAPPED AT SAME SIDE TACKLE
- WE WANT TO ADD A (+) NUMBERS ADVANTAGE TO THE OFFENSE
- ONCE BALL IS SNAPPED TAGGED PLAYER WILL CONTINUE TO FLATS