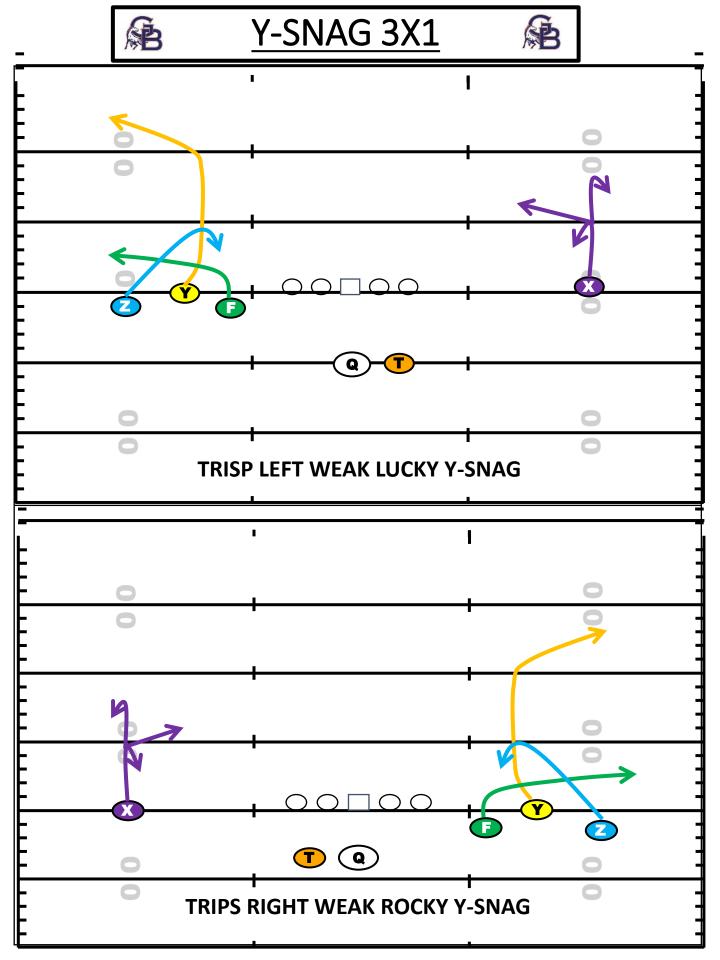

#### 3X1 RULES- TRIPS/BUNCH

- Y WILL ALWAYS BE ON BALL WITH Z OUTSIDE AND F INSIDE
- X WILL BE SINGLE WR

#### **3X1 FIELD ALGINMENT**

- WIDE-INSDIE HASH/SPLIT/NUMBERS
- SINGLE-NUMBERS

## PASS GAME

- WITH THE PASS GAME WE WANT TO GE THE BALL OUT AS FAST AS WE CAN
- WE WILL USE A MULTIPLE SCHEMES WITHIN THE OFFENSE
  - QUICK GAME
  - DROP BACK
  - SPRINT OUT
  - NAKED
  - ACTION
  - SCREENS
- WE WILL USE A ROUTE TREE WITHIN THE OFFENSE
- WE WILL ALSO USE BASE CONCEPTS WITHIN THE OFFENSE
- WE WILL USE TIMING AND PRECISION TO THRIVE IN THE PASSING GAME
- WR WILL HAVE INSIDE FOOT UP IN ALIGNEMNT
- IN "SQUEEZED" FORMATIONS WR WILL SPRAY ROUTES
- ON ANY GIVEN CONCEPT A WR CAN BE TAGGED TO RUN SPECIFIC ROUTE
  - EX: RIP ROCKY 94 Y-9