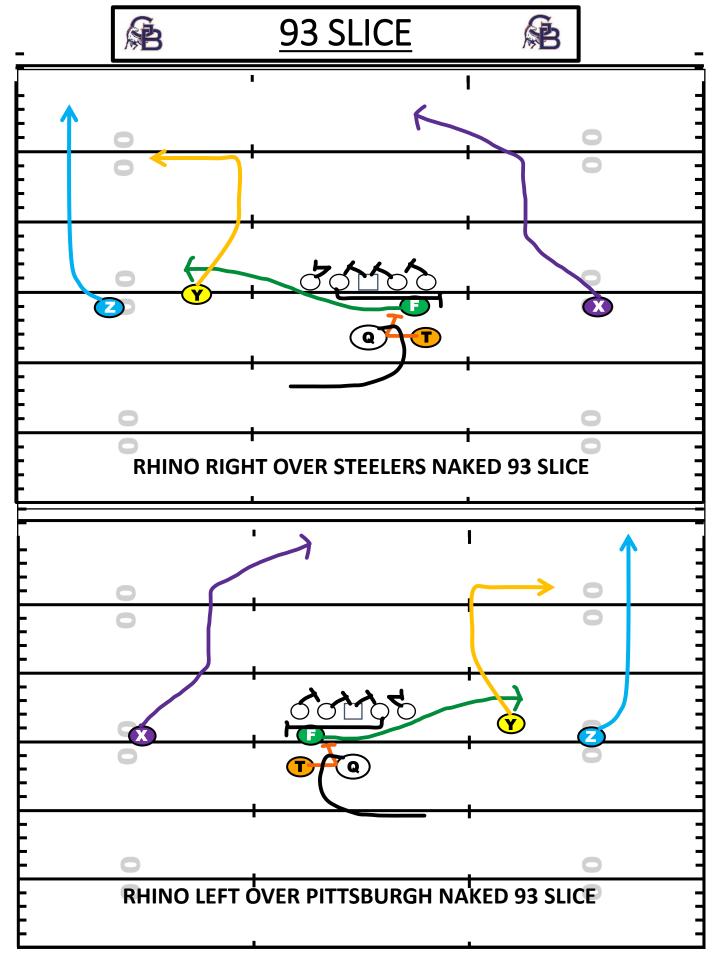

## PASS GAME

- WITH THE PASS GAME WE WANT TO GE THE BALL OUT AS FAST AS WE CAN
- WE WILL USE A MULTIPLE SCHEMES WITHIN THE OFFENSE
  - QUICK GAME
  - DROP BACK
  - SPRINT OUT
  - NAKED
  - ACTION
  - SCREENS
- WE WILL USE A ROUTE TREE WITHIN THE OFFENSE
- WE WILL ALSO USE BASE CONCEPTS WITHIN THE OFFENSE
- WE WILL USE TIMING AND PRECISION TO THRIVE IN THE PASSING GAME
- WR WILL HAVE INSIDE FOOT UP IN ALIGNEMNT
- IN "SQUEEZED" FORMATIONS WR WILL SPRAY ROUTES
- ON ANY GIVEN CONCEPT A WR CAN BE TAGGED TO RUN SPECIFIC ROUTE
  - EX: RIP ROCKY 94 Y-9

### PASS PROTECTIONS

- SLIDE PROTECTION WILL BE USED WHEN WE WANT TO GET THE BALL OUT FAST.
- SLIDE PROTECTION CAN BE 5- OR 6-MAN PROTECTION.
- 5 MAN PROTECTION RUNNING BACK HAS ROUTE.
- 6 MAN PROTECTION RUNNING BACK HAS BACKSIDE GAP TO CHECK DOWN.
- ROCKY-SLIDE RIGHT WITH BACKSIDE HINGE
- LUCKY- SLIDE LEFT WITH BACKSIDE HINGE
- 6 MAN SLIDE: 3 TECH, BEST LINEMAN, BEST BLITZER, TENDENCY BLITZ.
- 5 MAN SLIDE: SLIDE AWAY FROM QB THROW. QB WILL BE RESPONSIBLE FOR BACKSIDE BACKER.
- GAP PROTECTION. EACH PLAYER RESPONSIBLE FOR GAP NOT A PLAYER.