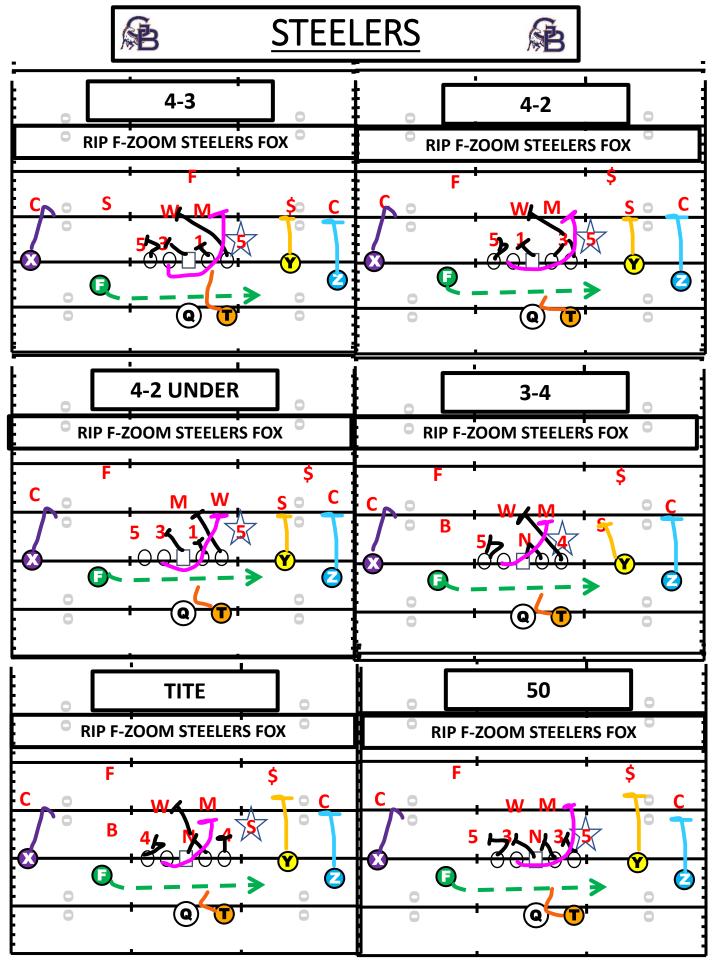

# PITTSBURGH & STEELERS

- FRONTSIDE- PLAY DIRECTION
- <u>BACKSIDE-</u> AWAY FROM PLAY DIRECTION
- <u>DOWN BLOCK-</u> BLOCKING AWAY GAP FROM PLAY
- <u>WHAM-</u> KICK OUT OF FRONTSIDE END. INSIDE FOOT.
- <u>WRAP-</u> BACKSIDE PULLING GUARD TO BACKER.INSIDE OUT.
- <u>J-BLOCK</u>- FULL BACK INSIDE OUT BLOCKING TECHNIQUE
- <u>POINT-</u> PLAYER THE BACKSIDE GUARD IS PULLING
- <u>B GAP HINGE</u> BACKSIDE TACKLE CLOSING B GAP DOWN ALLOWING NO CHASE DOWN. COLLISION.
- <u>L TRACK</u> RUNNING BACK PATH TO QB.SHUFFLE & PRESS
- <u>MESH-</u> HAND OFF OF BALL FROM QB TO RUNNING BACK
- <u>2 COUNT</u> COUNT FROM DOWN BLOCKS TO KNOW RESPONSIBILITY. COUNT PLAYERS INSIDE (ODD VARIES)
- <u>SEAL-</u> WHAM PLAY SQUEEZES TIGHT INSIDE WE WILL SEAL HIM IN AND WRAP GOES OUT
- <u>READ-</u> READ THE FRONTSIDE END FROM QB
- +2 COUNT DOWN BLOCKS COUNT 2 LB DOWN
- <u>CHOKE STEP-</u>CENTER BLOCKING BACK
- <u>SKIP PULL</u> BACKSIDE GUARD PULLING SQUARE TO POINT BACKER
- <u>SKY HIGH-</u> ALERT PULL 2<sup>ND</sup> LEVEL
- <u>CENTER GUARD COMBO-</u> ACE RAM/ACE LION
- <u>GUARD TACKLE COMBO-</u> "STATE"
- <u>TACKLE TE COMBO-</u>COLOR

### **TIGER PERSONNEL**

| POSITION | RULES                                                                              | COACHING POINT                                                                       |
|----------|------------------------------------------------------------------------------------|--------------------------------------------------------------------------------------|
| PST      | ODD- B-GAP TO +2 BACKER<br>EVEN- COMBO B-GAP TO +2<br>UNDER-B-GAP TO +2 BACKER     | WALL<br>POST OR DRIVE<br>NO UNDERCUT BACKER                                          |
| PSG      | ODD- A-GAP COMBO NOSE.+2<br>EVEN- B-GAP COMBO.+2<br>UNDER- A-GAP SOLO              | WALL<br>POST OR DRIVE<br>NO UNDER CUT BACKER                                         |
| С        | ODD-COMBO CALL NOSE<br>EVEN- CHOKE BACK REPLACE<br>UNDER- HARD CHOKE BACK          | WALL<br>AIM HI ON CHOKE<br>CHOKE STEP                                                |
| BSG      | SKY HI TO POINT BACKER, 1 <sup>ST</sup> BACKER P.S. IN<br>BOX                      | WRAP<br>SHOULDERS SQUARE FIGHT TO<br>BACKER.TITE TO LINE                             |
| BST      | B-GAP HINGE COLLIDING B-GAP WITH NO<br>CHASE DOWN. B-GAP PLAYER COLLIED &<br>HINGE | HINGE<br>PULL-PUNCH-HINGE                                                            |
| F        | C-GAP WHAM. C-GAP CROSS FACE GAP ON<br>DOWN                                        | WHAM<br>STEP INSIDE OUT.<br>J-BLOCK                                                  |
| Т        | SHUFFLE & PRESS READING WRAP ON<br>BACKER.                                         | PRESS INSIDE 1 <sup>ST</sup> /2 <sup>ND</sup> LEVEL,<br>3 <sup>RD</sup> LEVEL BOUNCE |
| Z        | MOST DANGEROUS MAN<br>PLAYSIDE CUT OFF<br>SHARK/SMOKE                              | SHARK/SMOKE<br>CUTOFF                                                                |
| Y        | MOST DANGEROUS MAN<br>SHARK                                                        | SHARK/STALK                                                                          |
| X        | SMOKE ON SINGLE WR<br>PLAYSIDE CUTOFF                                              | SINGLE WR RULES/STALK<br>CUTOFF                                                      |
| QB       | ID PRE SNAPS/ALLEY. LEAD MESH TO HOLE.<br>FAKE WITH ROLL OUT BOOT OUT.             | DEPTH OF DB<br>CLEAN/CLEAR ALLEY<br>CROW HOP HIP TO HOLE                             |

#### \*POWER FROM PISTOL PERSONNEL WILL HAVE TO C-GAP WHAM BLOCK.MUST READ C-GAP DEFENDER. (RPO)

| POSITION | RULES                                                                              | COACHING POINT                                                                       |
|----------|------------------------------------------------------------------------------------|--------------------------------------------------------------------------------------|
| PST      | ODD- B-GAP TO +2 BACKER<br>EVEN- COMBO B-GAP TO +2<br>UNDER-B-GAP TO +2 BACKER     | WALL<br>POST OR DRIVE<br>NO UNDERCUT BACKER                                          |
| PSG      | ODD- A-GAP COMBO NOSE.+2<br>EVEN- B-GAP COMBO.+2<br>UNDER- A-GAP SOLO              | WALL<br>POST OR DRIVE<br>NO UNDER CUT BACKER                                         |
| С        | ODD-COMBO CALL NOSE<br>EVEN- CHOKE BACK REPLACE<br>UNDER- HARD CHOKE BACK          | WALL<br>AIM HI ON CHOKE<br>CHOKE STEP                                                |
| BSG      | SKY HI TO POINT BACKER, 1 <sup>ST</sup> BACKER P.S. IN<br>BOX                      | WRAP<br>SHOULDERS SQUARE FIGHT TO<br>BACKER.TITE TO LINE                             |
| BST      | B-GAP HINGE COLLIDING B-GAP WITH NO<br>CHASE DOWN. B-GAP PLAYER COLLIED &<br>HINGE | HINGE<br>PULL-PUNCH-HINGE                                                            |
| F        | MOST DANGEROUS MAN<br>MOTION FOR READ                                              | STALK/MOTION                                                                         |
| Т        | SHUFFLE & PRESS READING WRAP ON<br>BACKER.                                         | PRESS INSIDE 1 <sup>ST</sup> /2 <sup>ND</sup> LEVEL,<br>3 <sup>RD</sup> LEVEL BOUNCE |
| Z        | SHARK<br>MOST DANGEROUS MAN/CUTOFF<br>MOTION FOR READ                              | SHARK/SMOKE<br>CUTOFF<br>MOTION                                                      |
| Y        | MOST DANGEROUS MAN<br>MOTION FOR READ                                              | SHARK/STALK<br>MOTION                                                                |
| X        | SMOKE<br>MOST DANGEROUS MAN<br>MOTION FOR READ                                     | SINGLE WR RULES/STALK<br>CUTOFF<br>MOTION                                            |
| QB       | ID PRE SNAPS/ALLEY. LEAD MESH TO HOLE.<br>READ FRONTSIDE END                       | DEPTH OF DB<br>CLEAN/CLEAR ALLEY<br>CROW HOP HIP TO HOLE                             |