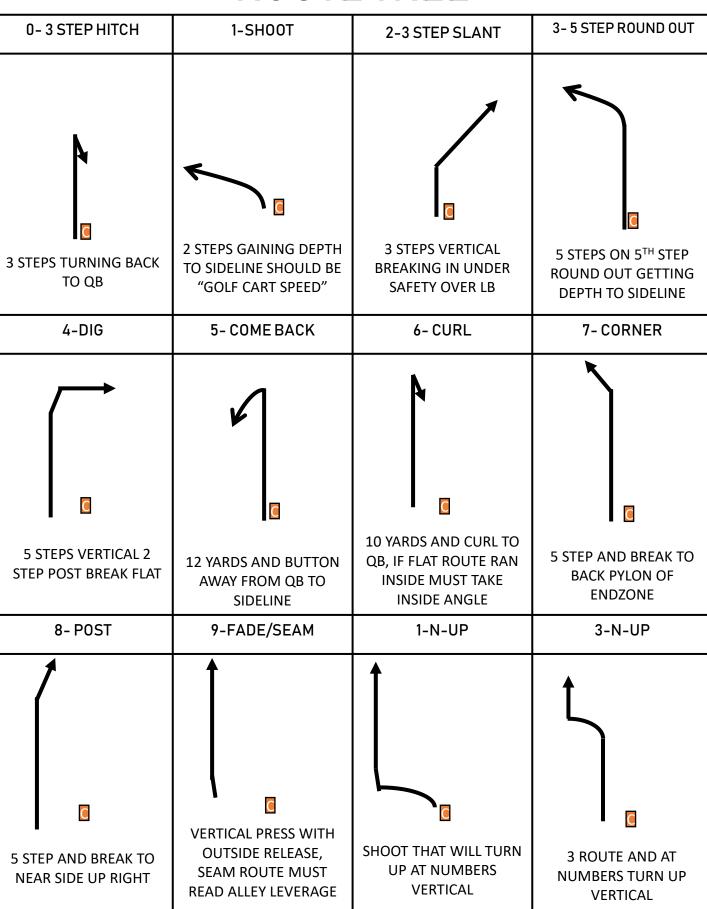

## PASS GAME

- WITH THE PASS GAME WE WANT TO GE THE BALL OUT AS FAST AS WE CAN
- WE WILL USE A MULTIPLE SCHEMES WITHIN THE OFFENSE
  - QUICK GAME
  - DROP BACK
  - SPRINT OUT
  - NAKED
  - ACTION
  - SCREENS
- WE WILL USE A ROUTE TREE WITHIN THE OFFENSE
- WE WILL ALSO USE BASE CONCEPTS WITHIN THE OFFENSE
- WE WILL USE TIMING AND PRECISION TO THRIVE IN THE PASSING GAME
- WR WILL HAVE INSIDE FOOT UP IN ALIGNEMNT
- IN "SQUEEZED" FORMATIONS WR WILL SPRAY ROUTES
- ON ANY GIVEN CONCEPT A WR CAN BE TAGGED TO RUN SPECIFIC ROUTE
  - EX: RIP ROCKY 94 Y-9

### **ROUTE TREE**

### AUXILLARY ROUTE TREE

| WHIP                                                       | PIVOT                                                   | IN                                                         | LOBO                                                         |
|------------------------------------------------------------|---------------------------------------------------------|------------------------------------------------------------|--------------------------------------------------------------|
| 3X3 STEP SLANT ACTION<br>WITH RETURN BACK TO<br>SIDELINE   | HITCH ACTION AND SELL<br>IT AND WORK OUT TO<br>SIDELINE | 5 YARD IN TO BALL                                          | 5 STEP AND BREAK TO<br>POST FOR 3 AND BREAK<br>TO SIDELINE   |
| SHALLOW                                                    | DRAG                                                    | B-LINE                                                     | BUBBLE                                                       |
| WORK SHALLOW<br>ACROSS FORMATION<br>UNDERNEATH BACKERS     | CROSS<br>CROSS<br>DRAG OVER THE TOP OF<br>BACKERS       | INSIDE RELEASE TO<br>NEAR HASH 5 STEP<br>VERTICAL AND POST | MIST<br>VILL BUBBLE OUT<br>USING KARAOKE STEP<br>TO SIDELINE |
| NOW                                                        | TUNNEL                                                  | STICK                                                      | DUMP                                                         |
| SHARK                                                      | Ň                                                       | *                                                          | Ν.                                                           |
| ₩ 0                                                        |                                                         | ٦                                                          | ≫ _                                                          |
| 2 HARD VERTICAL STEPS<br>AND TURN TO ATTACK<br>START POINT | WILL RUN NOW ROUTE<br>BUT CONTINUE<br>WORKING TO QB     | 5 YARD OUT WITH<br>OPTION TO SIT                           | TIGHT END QUICK PASS<br>BACK TO QB, SIMILAR<br>TO TUNNEL     |