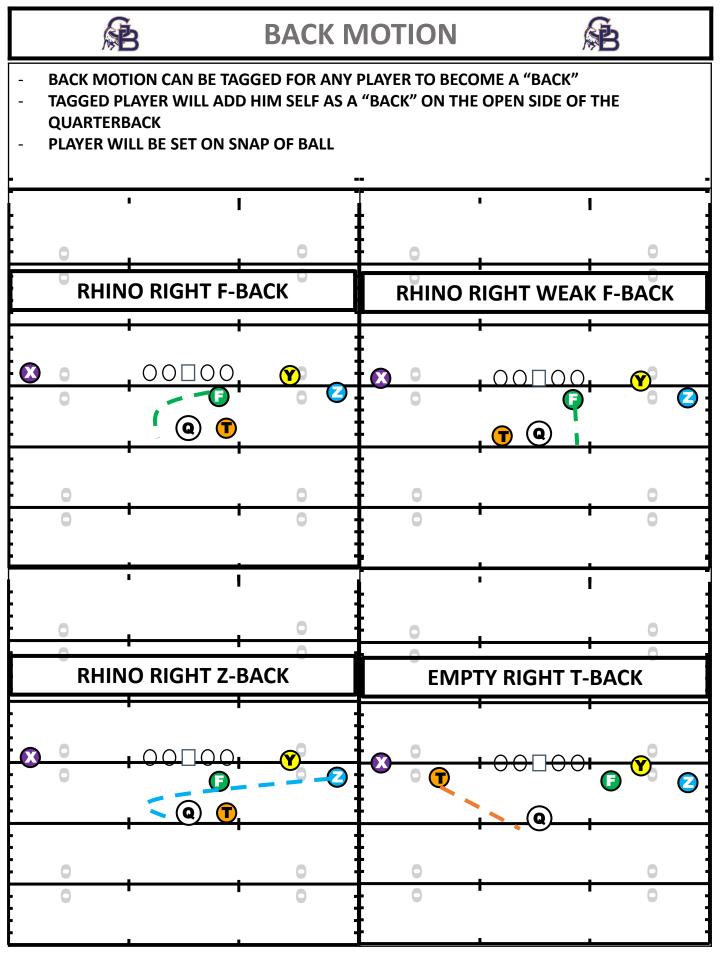

## **TUBBY RULES**

- Q- ALIGN UNDER CENTER
- T- ALIGN IN PISTOL 5 YARDS FROM BALL
- F- FOLLOW CALL 2 YARDS FROM Q
- X- SUB IN TE
- Z- ALIGN TO CALL SIDE OFF BALL
- Y-SUB IN TE

- TAGGED PLAY WILL AIM TO ATTACK THE HEELS OF THE QB OR THE DEEPEST BACK.
- BALL WILL BE SNAPPED WHEN TAGGED PLAYER REACHES THE HEELS OF THE QB.
- ORBIT MOTION WILL USED TO GAIN ALLEY ADVANTAGE IN RUN OR PASS GAME.
- AFTER SNAP OF BALL PLAYER WILL CONTINUE TO FLATS

#### IN MOTION

- TAGGED PLAYER WILL WORK BACK INTO THE FORMATION
- BALL WILL BE SNAPPED WHEN TAGGED PLAYER IS IN POSITION
- IN MOTION WILL BE USED TO GAIN LEVERAGE ADVANTAGE OR ALIGN DEFENSE
- F COMING INTO FORMATION WILL ALIGN TO BASE POSITION OF PLAY
- Z-IN WILL HAVE Z MOTION TO NEXT INSIDE MAN
- T MOTIONING IN WILL MOTION TO BACKFIELD TO BASE POSTION

- TAGGED PLAYER WILL MOTION SPRINTING TO THE FORMATION BETWEEN QB TOES AND CENTER
- BALL WILL BE SNAPPED ONCE TAGGED PLAYER IS PAST THE BALL
- IF JET SWEEP (SEATTLE/SEAHAWKS) BALL SNAPPED AT SAME SIDE TACKLE
- WE WANT TO ADD A (+) NUMBERS ADVANTAGE TO THE OFFENSE
- ONCE BALL IS SNAPPED TAGGED PLAYER WILL CONTINUE TO FLATS

#### **UTAH MOTION**

- TAGGED PLAYER WILL BEGIN MOTION SAME AS ORBIT MOTION ATTACKING DEEPEST BACKS HEELS
- SNAP OF BALL TAGGED PLAYER WILL RETURN BACKOUT
- MOTION WILL BE USED TO ROTATE DEFENSE AND CREATE MISDIRECTION
- TAGGED PLAYER WILL CONTINUE INTO FLATS AFTER SNAP

#### **UP MOTION**

-UP MOTION WILL BE USED TO GET FULL BACK FROM THE HIP OF THE QUARTERBACK TO AN UPBACK POSITION.

-USED TO GIVE THE FULLBACK BETTER LEVERAGE AND ALIGN THE DEFENSE HOW WE WANT THEM

-FULL BACK WILL MOVE "UP" TO THE BEST LEVERGE POSITION FOR THE PLAY CALLED.

MOVE MOTION WILL BE USED TO GET TAGGED PLAYER FROM BACKFIELD TO SAME SIDE AS A WIDE OUT TAGGED PLAYER WILL GET SET. ONLY PLAYER ALIGNED IN BACKFIELD WILL USE MOTION THIS MOTION WILL BE USED TO CREATE A NUMBER ADVANTAGE PLAYER WILL BE SET ON SNAP OF BALL ı. L . **RHINO RIGHT F-MOVE RHINO RIGHT T-MOVE**  $(\mathbf{Q})$ Q L

#### JUMP MOTION