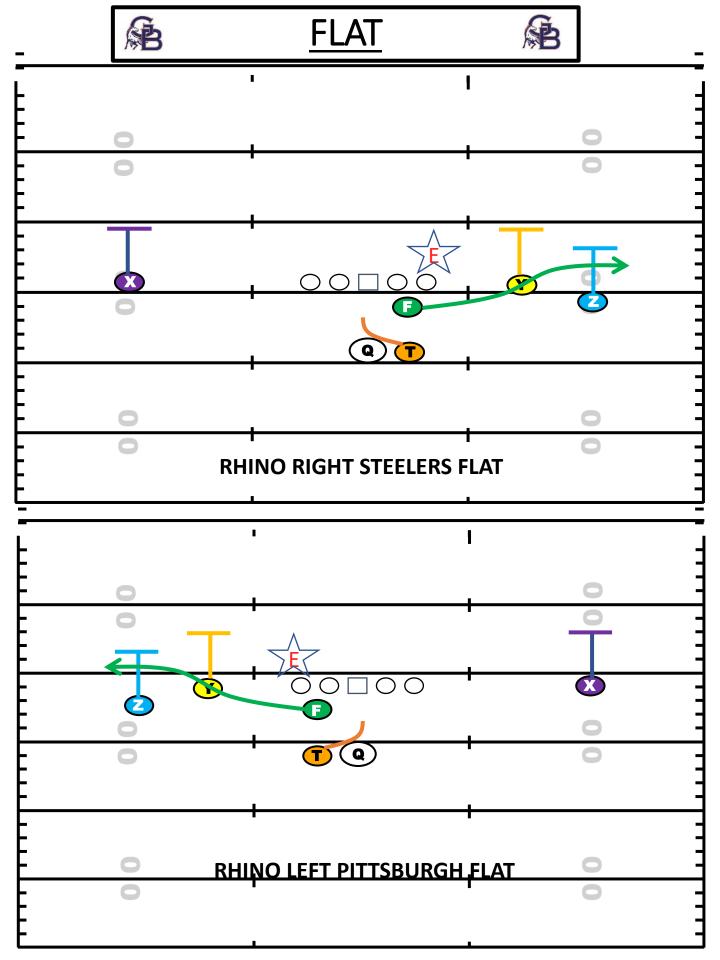

# PRE-SNAP ADJUSTMENTS & READS

- PRE SNAP WE WANT THE QB TO SURVEY THE DEFENSE
   ON EVERY PLAY
- QUARTERBACK PRE-SNAP LOOK FORS:
  - SOFTEST COVERAGE
  - SHORTEST THROW
  - MATCHUP
- SINGLE WR WILL BE AUTO PRE-SNAP LOOK AND
   ADJUSTMENT WILL CHANGE BASEDON FIELD POSITION
- 2 WR SIDE WE CAN HAVE A QUICK SCREEN CALL WITH SHARK, FOX,YETI
- WE CAN ALSO MIX QUICK GAME WITH THE RUN EXAMPLES:
  - -RHINO RIGHT STEELERS SHARK
  - -RHINO RIGHT INDY ROE YETI
  - -TRIPS RIGHT INDY FOX
  - -RHINO RIGHT STEELERS 91

- IF WIDE RECEIVER UNCOVERED ON ANY PLAY CALLED, WE CAN GET THE BALL TO THE OPEN SPACE
- SOFT COVERAGE, SHORTEST THROW, & MATCH UP IS HOW WE WILL IDENTIFY UNCOVERED WR
- OFFENSIVE LINE WILL RUN WHATEVER CALL MADE
- QB AND WR WILL COMMUNICATE BY USING THEIR CODE WORD ATTACHED TO THEIR POSITION
- Z-SHARK/F-FOX/Y-YETI/X-AXE
- QB AND WR WILL NEED TO ALERT THIS SO PERIMETER KNOES WHOSE GETTING BALL AND WHO NEEDS TO BE BLOCKED
- WE CAN ALSO MIX IN OUR 90'S PASS SERIES WITH THE RUN BASED ON SOFT COVERAGE, SHORTEST THROW, & MATCH UP.
- MIXING IN PASS GAME WITH RUN PRE SNAP WE WANT TO FIND THE BEST LEVERAGE
- EXAMPLE: RHINO RIGHT STEELERS 90

- SHARK WILL BE AN ADDED TAG TO THE PLA CALL FOR THE "Z" WIDE RECEIVER TO GET BALL BASED ON CORNER BACKS DEPTH
- INSIDE SLOT "Y" WILL AIM FOR THE CORNER BACKS OUTSIDE SHOULDER TO SET THE PERIMETER FOR "SHARK"
- CORNERBACK IS OFF 4 OR MORE YARDS, QB HAS OPTION TO THROW "SHARK"
- "SHARK" CAN BE TAGGED TO ANY PLAY AND IT IS PRE-SNAP READ TO GET Z RECEIVER THE BALL OUT IS SPACE

RHINO RIGHT STEELERS SHARK