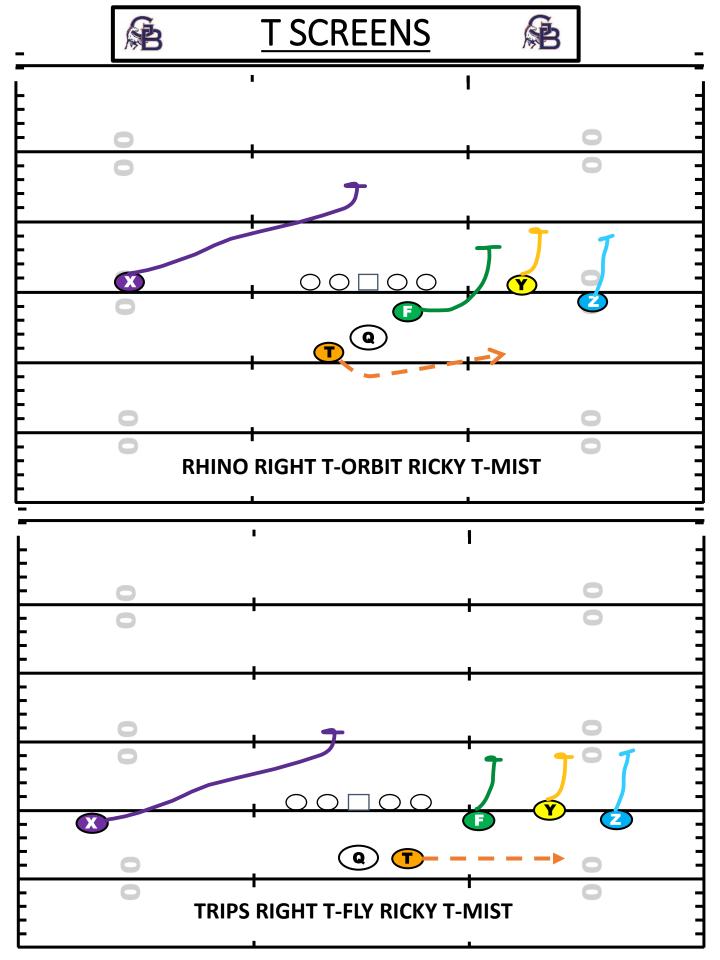

## PASS GAME

- WITH THE PASS GAME WE WANT TO GE THE BALL OUT AS FAST AS WE CAN
- WE WILL USE A MULTIPLE SCHEMES WITHIN THE OFFENSE
  - QUICK GAME
  - DROP BACK
  - SPRINT OUT
  - NAKED
  - ACTION
  - SCREENS
- WE WILL USE A ROUTE TREE WITHIN THE OFFENSE
- WE WILL ALSO USE BASE CONCEPTS WITHIN THE OFFENSE
- WE WILL USE TIMING AND PRECISION TO THRIVE IN THE PASSING GAME
- WR WILL HAVE INSIDE FOOT UP IN ALIGNEMNT
- IN "SQUEEZED" FORMATIONS WR WILL SPRAY ROUTES
- ON ANY GIVEN CONCEPT A WR CAN BE TAGGED TO RUN SPECIFIC ROUTE
  - EX: RIP ROCKY 94 Y-9

### PASS PROTECTIONS

- SLIDE PROTECTION WILL BE USED WHEN WE WANT TO GET THE BALL OUT FAST.
- SLIDE PROTECTION CAN BE 5- OR 6-MAN PROTECTION.
- 5 MAN PROTECTION RUNNING BACK HAS ROUTE.
- 6 MAN PROTECTION RUNNING BACK HAS BACKSIDE GAP TO CHECK DOWN.
- ROCKY-SLIDE RIGHT WITH BACKSIDE HINGE
- LUCKY- SLIDE LEFT WITH BACKSIDE HINGE
- 6 MAN SLIDE: 3 TECH, BEST LINEMAN, BEST BLITZER, TENDENCY BLITZ.
- 5 MAN SLIDE: SLIDE AWAY FROM QB THROW. QB WILL BE RESPONSIBLE FOR BACKSIDE BACKER.
- GAP PROTECTION. EACH PLAYER RESPONSIBLE FOR GAP NOT A PLAYER.