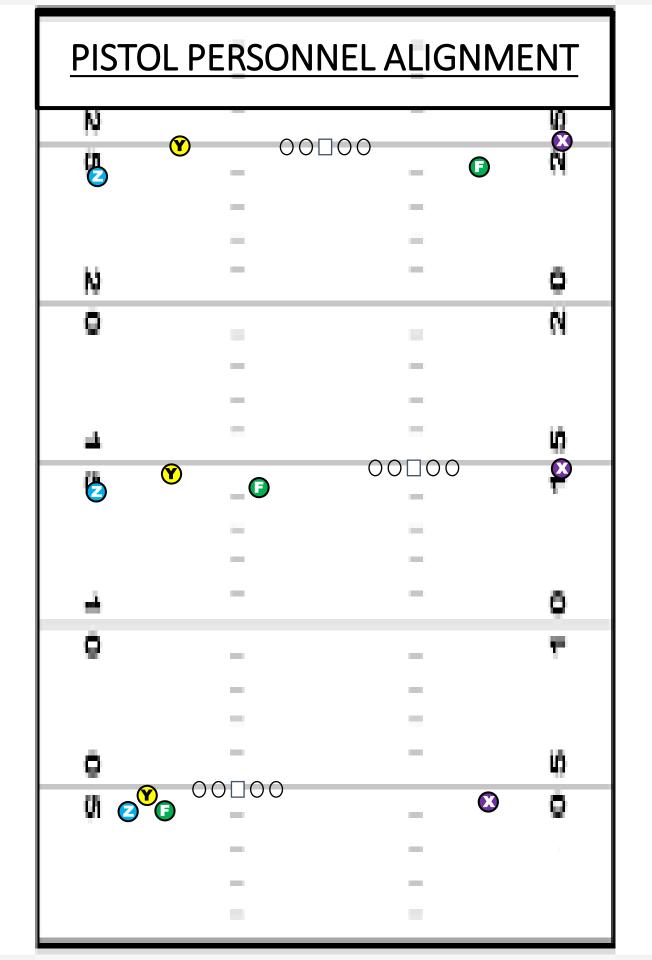

\*SQUEEZE\*- COMPRESS WR TO FORMATION \*SWAP\*- SWITCH Y & Z ON OR OFF BALL

|   | PISTOL P                          | ERSONNEL 🔎 |
|---|-----------------------------------|------------|
| 8 | <u>RIP</u><br>○○□○○ ♥<br>②<br>③ T |            |
| 8 |                                   |            |
|   | BUNCH RIGHT                       |            |
| 8 |                                   |            |

## PISTOL PERSONNEL ALIGNMENT

- Q- ALIGN 5 YARDS FROM BALL IN SHOTGUN
- T- ALIGN TO DIRECTION CALL SIDE, UNLESS GIVEN A WEAK TAG
- F- SLOT WR WILL SUB OUT FULL BACK

#### 2X2 RULES-RIP/LIZ

- WR WILL NOT CHANGE SIDES
- Y/Z ON RIGHT, F/X ON LEFT SIDE
- RIP-RIGHT/LIZ-LEFT
- DIRECTION CALL #2 WR WILL BE ON THE BALL AND #1 WR WILL BE OFF
- AWAY CALL #2 WR OFF THE BALL AND #1 WR ON THE BALL

#### 3X1 RULES- TRIPS/BUNCH

- Y WILL ALWAYS BE ON BALL WITH Z OUTSIDE AND F INSIDE
- X WILL BE SINGLE WR

#### <u>EMPTY</u>

- T WILL BECOME #3 WR TO DIRECTION CALL SIDE
- 2X2 AND 3X1 RULES BASED ON NUMBERS

#### 2X2 FIELD ALIGNMENT

• SAME AS TIGER PERSONNEL 2X2

#### **3X1 FIELD ALGINMENT**

- WIDE-INSDIE HASH/SPLIT/NUMBERS
- SINGLE-NUMBERS

#### **BUNCH ALIGNMENT**

- SET OFF Y ALIGNMENT
  - \*SQUEEZE\*- COMPRESS WR TO FORMATION
    - \*SWAP\*- SWITCH Y & Z ON OR OFF BALL