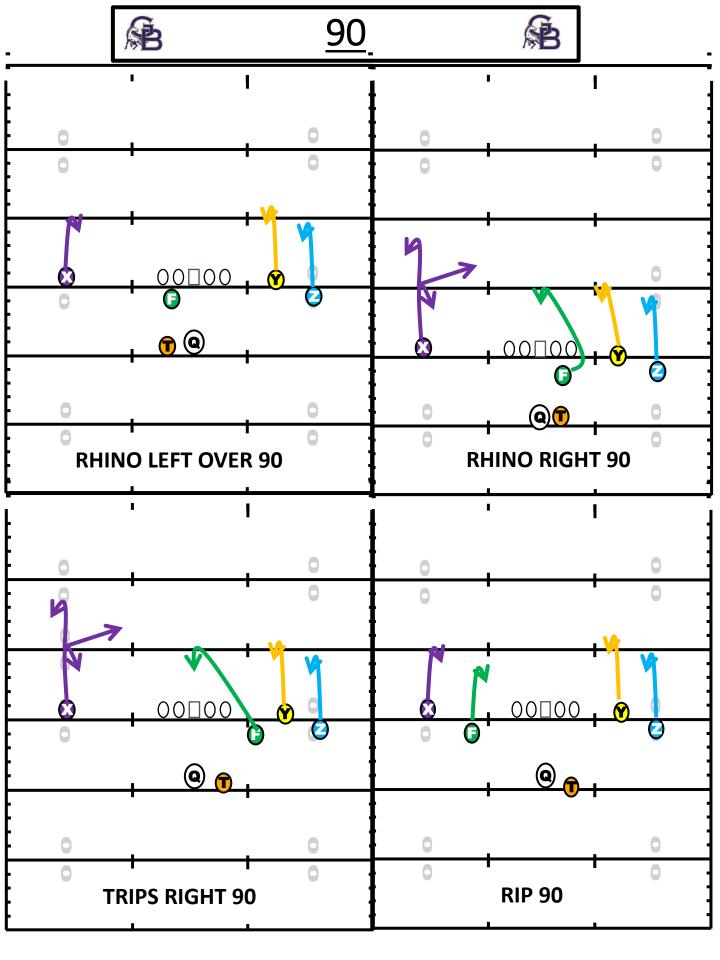

**BRONCOS OFFENSE 2023** 

| POWER                 | <u>90'S</u>        |
|-----------------------|--------------------|
| -PITTSBURGH -STEELERS | -90 -95            |
| • READ                | -91 -96            |
| • TOSS                | -92 -97            |
| INSIDE                | -93 -98            |
| -INDY -COLTS          | -94 -99            |
| • ROE                 | CONCEPT            |
| • WHAM                | -SNAG F/Y/Z        |
| COUNTER               | ACTION             |
| -CAROLINA -PANTHERS   | -STAR -PIG -HOOVER |
| • FOG                 | -EXCANGE -YANKEE   |
| • GOAT                | <u>SCREEN</u>      |
| • ARC                 | -NOW -TUNNEL       |
| BUCK                  | -MIST -SLIP        |
| -CLEVELAND -BROWNS    | NAKED              |
| PLUG                  | -SLICE -LOBO       |
| -PHILLY -EAGLES       | -93 SLICE -WHIP    |
| • G                   | SPRINT OUT         |
| JET                   | -RAMBO -LAMBO      |
| -SEATTLE -SEAHAWKS    | PASS PROTECTIONS   |
| • TOSS                | -ROCKY -LUCKY      |
| • WIDE                | -DALLAS -COWBOY    |
| RPO                   | -RICKY -LOUIE      |
| -SNEAK -FLAT -ORBIT   | -RINGO -LARRY      |
| -COKE -POP -ZOOM      | -BOB -MAX          |
| -MIST -DASH -SWING    |                    |
|                       |                    |

#### PLAY CALL PROCEDURE

- ALL PLAYERS WILL HAVE A WRIST BAND FOR PLAY CALLS
- OFFENSIVE LINES BAND WILL BE MODIFIED
- PLAYERS WILL LOOK TO SIDELINE AND GET PERSONNEL GROUPING (COLUMN) AND PLAY NUMBER (ROW)
- SEQUENCE OF PLAY CALL WILL FOLLOW:
- FORMATION + TAGGED MOTION+ CONCEPT + TAGGED PLAYER
- EX: RHINO RIGHT STEELERS
- EX: LIZ Y-ZOOM LUCKY 96
- EX: TRIPS RIGHT LUCKY 90 F-3

- IF WIDE RECEIVER UNCOVERED ON ANY PLAY CALLED, WE CAN GET THE BALL TO THE OPEN SPACE
- SOFT COVERAGE, SHORTEST THROW, & MATCH UP IS HOW WE WILL IDENTIFY UNCOVERED WR
- OFFENSIVE LINE WILL RUN WHATEVER CALL MADE
- QB AND WR WILL COMMUNICATE BY USING THEIR CODE WORD ATTACHED TO THEIR POSITION
- Z-SHARK/F-FOX/Y-YETI/X-AXE
- QB AND WR WILL NEED TO ALERT THIS SO PERIMETER KNOES WHOSE GETTING BALL AND WHO NEEDS TO BE BLOCKED
- WE CAN ALSO MIX IN OUR 90'S PASS SERIES WITH THE RUN BASED ON SOFT COVERAGE, SHORTEST THROW, & MATCH UP.
- MIXING IN PASS GAME WITH RUN PRE SNAP WE WANT TO FIND THE BEST LEVERAGE
- EXAMPLE: RHINO RIGHT STEELERS 90