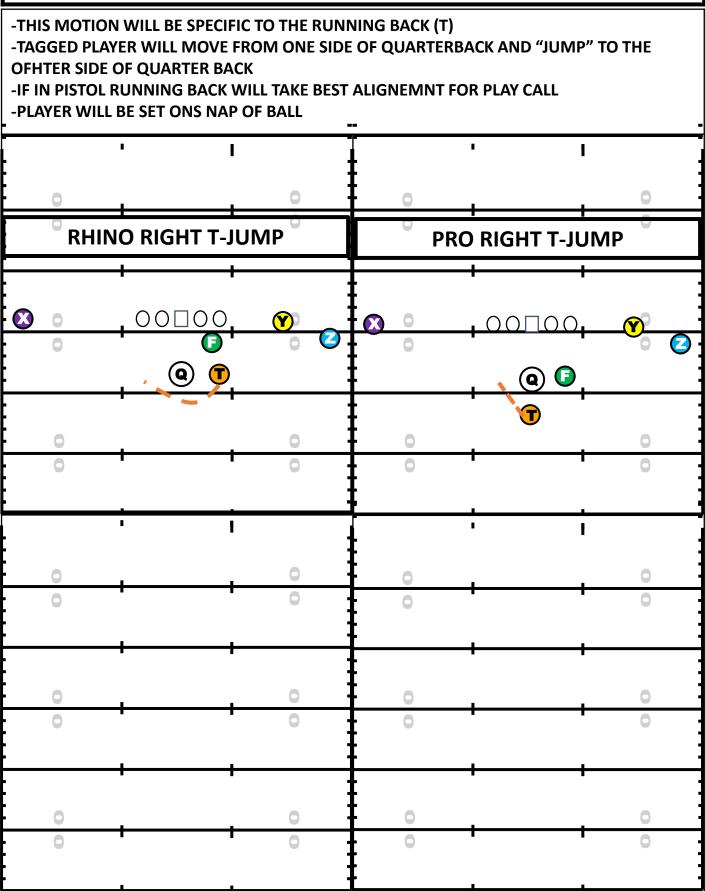

L RETURN BACKOUT
- MOTION WILL BE USED TO ROTATE DEFENSE AND CREATE MISDIRECTION
- TAGGED PLAYER WILL CONTINUE INTO FLATS AFTER SNAP





#### **OP MOTION**







#### **UP MOTION**



-UP MOTION WILL BE USED TO GET FULL BACK FROM THE HIP OF THE QUARTERBACK TO AN UPBACK POSITION.

-USED TO GIVE THE FULLBACK BETTER LEVERAGE AND ALIGN THE DEFENSE HOW WE WANT THEM

-FULL BACK WILL MOVE "UP" TO THE BEST LEVERGE POSITION FOR THE PLAY CALLED.







MOVE MOTION WILL BE USED TO GET TAGGED PLAYER FROM BACKFIELD TO SAME SIDE AS A WIDE OUT TAGGED PLAYER WILL GET SET. ONLY PLAYER ALIGNED IN BACKFIELD WILL USE MOTION THIS MOTION WILL BE USED TO CREATE A NUMBER ADVANTAGE PLAYER WILL BE SET ON SNAP OF BALL ı. L . **RHINO RIGHT F-MOVE RHINO RIGHT T-MOVE**  $(\mathbf{Q})$ Q L

### æ

#### JUMP MOTION











# TEMPOS & CADENCE





#### PLAY CALL PROCEDURE

- ALL PLAYERS WILL HAVE A WRIST BAND FOR PLAY CALLS
- OFFENSIVE LINES BAND WILL BE MODIFIED
- PLAYERS WILL LOOK TO SIDELINE AND GET PERSONNEL GROUPING (COLUMN) AND PLAY NUMBER (ROW)
- SEQUENCE OF PLAY CALL WILL FOLLOW:
- FORMATION + TAGGED MOTION+ CONCEPT + TAGGED PLAYER
- EX: RHINO RIGHT STEELERS
- EX: LIZ Y-ZOOM LUCKY 96
- EX: TRIPS RIGHT LUCKY 90 F-3

#### CADENCE

- WE WILL USE A VERBAL CADENCE
- "BRONCO, BRONCO, HIT"-BALL SNAPED ON "HIT"
- CADENCE TIMING CAN BE ALTERED BY QB
- "BRONCO, BRONCO" WILL ALWAYS START CADENCE
- ON 2 WILL BE "HIT, HIT"
- WE CAN GO ON FIRST SOUND, WHICH WILL BE "BRONCO"





WE WILL OPERATE WITH 3 TEMPO PROCEDURES

- SLOW-HUDDLE
- MEDIUM- SUGAR HUDLE
- FAST-NO HUDDLE

#### SLOW HUDDLE

 WILL BE ENTIRE O