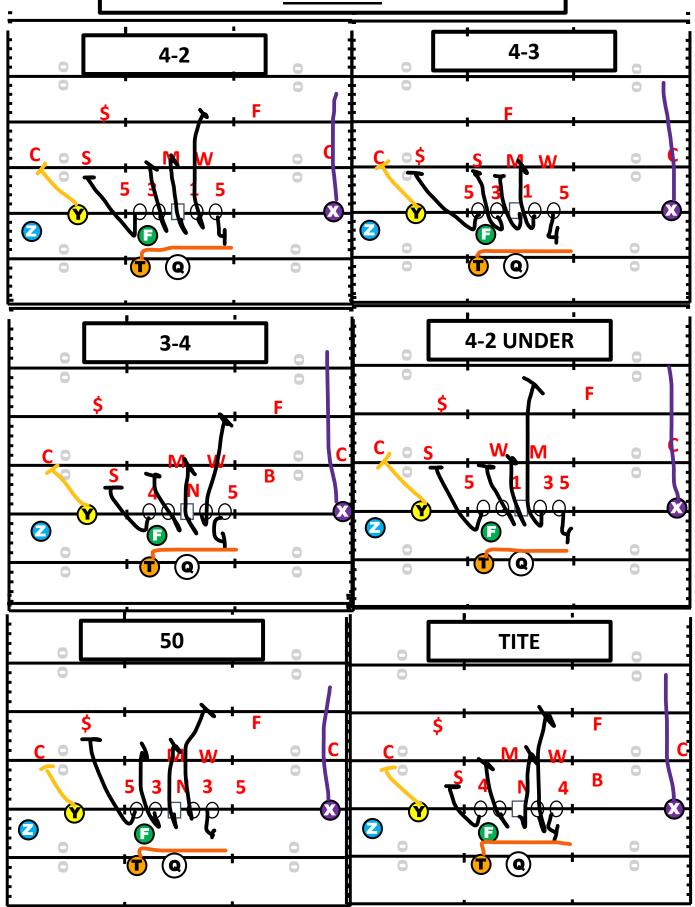

## ALIGNMENT GAPS

- ODD NUMBERS RAN TO THE LEFT
- EVEN NUMBERS RAN TO THE RIGHT
- GAPS WORKNIG INSIDE TO OUTSIDE

**Defensive Technique Alignments** 

### **DEFENSIVE ALIGNMENTS**

- EVERY OFFENSIVE PLAY WILL NEED TO KNOW THE ALIGNMENT OF THE DEFENSIVE LINEMAN
- HEAD UP PLAYERS ARE EVEN NUMBERS
- INSIDE TECHNIQUES ARE LABELED WITH AN I
- OUTSIDE TECHNIQUES ARE ODD NUMBERS

#### **DEFENSIVE FRONTS**