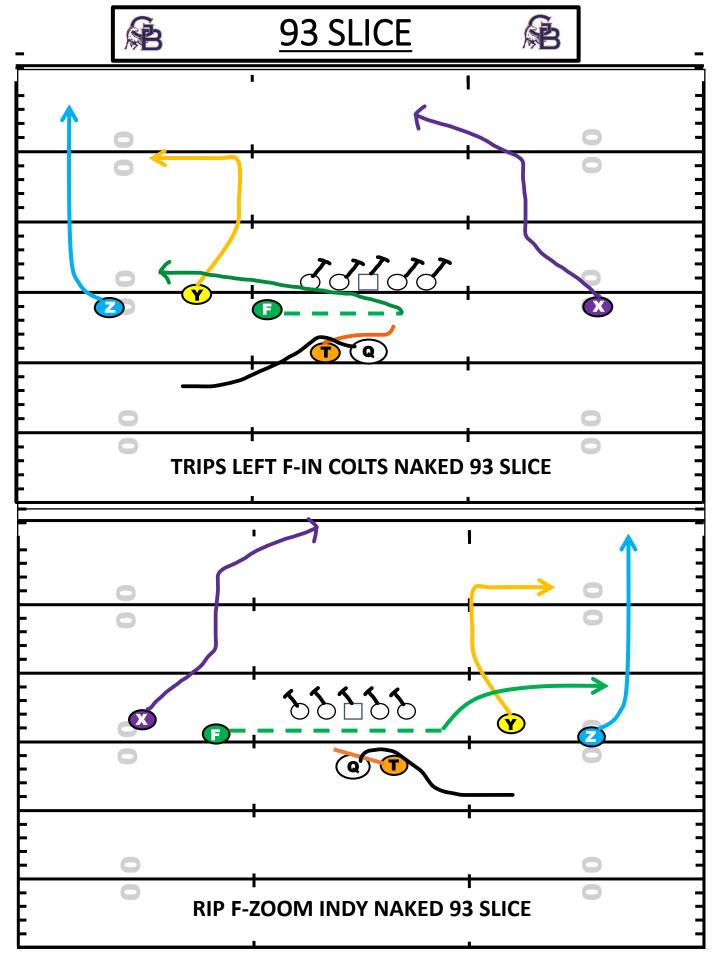

## PASS GAME

- WITH THE PASS GAME WE WANT TO GE THE BALL OUT AS FAST AS WE CAN
- WE WILL USE A MULTIPLE SCHEMES WITHIN THE OFFENSE
  - QUICK GAME
  - DROP BACK
  - SPRINT OUT
  - NAKED
  - ACTION
  - SCREENS
- WE WILL USE A ROUTE TREE WITHIN THE OFFENSE
- WE WILL ALSO USE BASE CONCEPTS WITHIN THE OFFENSE
- WE WILL USE TIMING AND PRECISION TO THRIVE IN THE PASSING GAME
- WR WILL HAVE INSIDE FOOT UP IN ALIGNEMNT
- IN "SQUEEZED" FORMATIONS WR WILL SPRAY ROUTES
- ON ANY GIVEN CONCEPT A WR CAN BE TAGGED TO RUN SPECIFIC ROUTE
  - EX: RIP ROCKY 94 Y-9

### PASS PROTECTIONS

- SLIDE PROTECTION WILL BE USED WHEN WE WANT TO GET THE BALL OUT FAST.
- SLIDE PROTECTION CAN BE 5- OR 6-MAN PROTECTION.
- 5 MAN PROTECTION RUNNING BACK HAS ROUTE.
- 6 MAN PROTECTION RUNNING BACK HAS BACKSIDE GAP TO CHECK DOWN.
- ROCKY-SLIDE RIGHT WITH BACKSIDE HINGE
- LUCKY- SLIDE LEFT WITH BACKSIDE HINGE
- 6 MAN SLIDE: 3 TECH, BEST LINEMAN, BEST BLITZER, TENDENCY BLITZ.
- 5 MAN SLIDE: SLIDE AWAY FROM QB THROW. QB WILL BE RESPONSIBLE FOR BACKSIDE BACKER.
- GAP PROTECTION. EACH PLAYER RESPONSIBLE FOR GAP NOT A PLAYER.