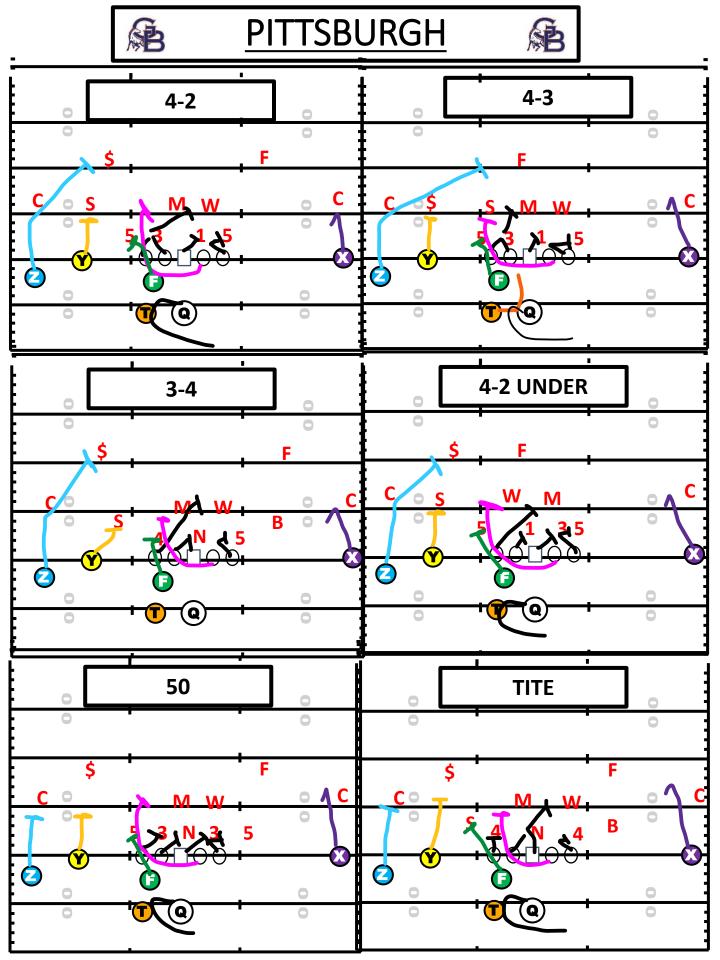

# DEFENSIVE ALIGNMENT

## ALIGNMENT GAPS

- ODD NUMBERS RAN TO THE LEFT
- EVEN NUMBERS RAN TO THE RIGHT
- GAPS WORKNIG INSIDE TO OUTSIDE

**Defensive Technique Alignments** 

### **DEFENSIVE ALIGNMENTS**

- EVERY OFFENSIVE PLAY WILL NEED TO KNOW THE ALIGNMENT OF THE DEFENSIVE LINEMAN
- HEAD UP PLAYERS ARE EVEN NUMBERS
- INSIDE TECHNIQUES ARE LABELED WITH AN I
- OUTSIDE TECHNIQUES ARE ODD NUMBERS

#### **DEFENSIVE FRONTS**