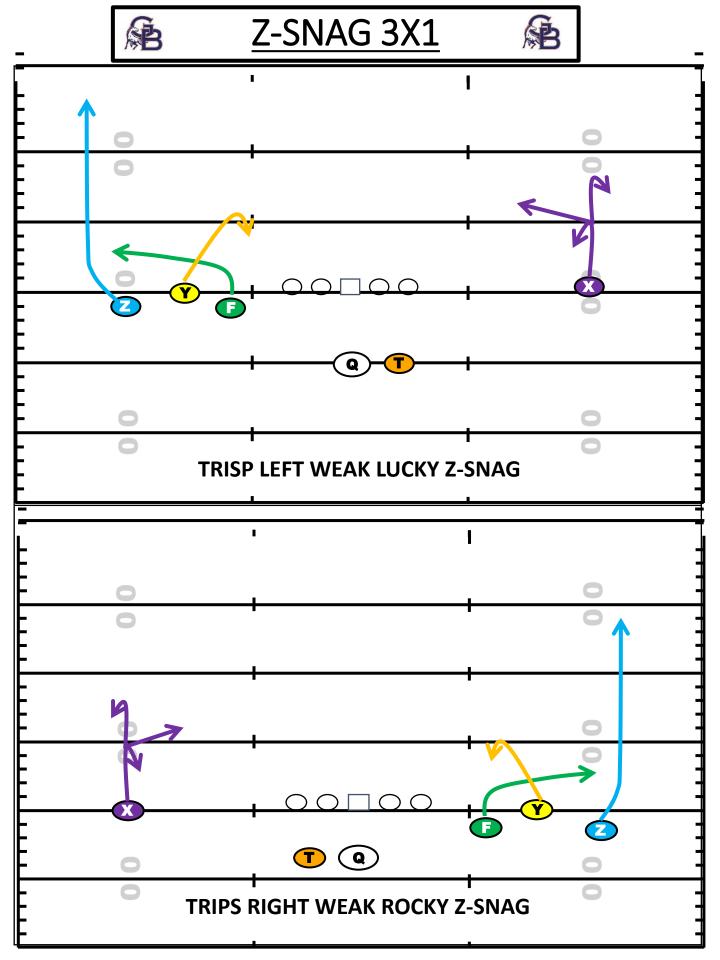

#### 3X1 RULES- TRIPS/BUNCH

- Y WILL ALWAYS BE ON BALL WITH Z OUTSIDE AND F INSIDE
- X WILL BE SINGLE WR

#### **3X1 FIELD ALGINMENT**

- WIDE-INSDIE HASH/SPLIT/NUMBERS
- SINGLE-NUMBERS

## PASS GAME

- WITH THE PASS GAME WE WANT TO GE THE BALL OUT AS FAST AS WE CAN
- WE WILL USE A MULTIPLE SCHEMES WITHIN THE OFFENSE
  - QUICK GAME
  - DROP BACK
  - SPRINT OUT
  - NAKED
  - ACTION
  - SCREENS
- WE WILL USE A ROUTE TREE WITHIN THE OFFENSE
- WE WILL ALSO USE BASE CONCEPTS WITHIN THE OFFENSE
- WE WILL USE TIMING AND PRECISION TO THRIVE IN THE PASSING GAME
- WR WILL HAVE INSIDE FOOT UP IN ALIGNEMNT
- IN "SQUEEZED" FORMATIONS WR WILL SPRAY ROUTES
- ON ANY GIVEN CONCEPT A WR CAN BE TAGGED TO RUN SPECIFIC ROUTE
  - EX: RIP ROCKY 94 Y-9