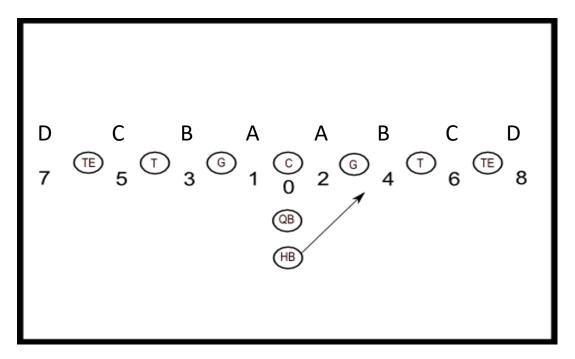

## ALIGNMENT GAPS

- ODD NUMBERS RAN TO THE LEFT
- EVEN NUMBERS RAN TO THE RIGHT
- GAPS WORKNIG INSIDE TO OUTSIDE

**Defensive Technique Alignments** 

### **DEFENSIVE ALIGNMENTS**

- EVERY OFFENSIVE PLAY WILL NEED TO KNOW THE ALIGNMENT OF THE DEFENSIVE LINEMAN
- HEAD UP PLAYERS ARE EVEN NUMBERS
- INSIDE TECHNIQUES ARE LABELED WITH AN I
- OUTSIDE TECHNIQUES ARE ODD NUMBERS