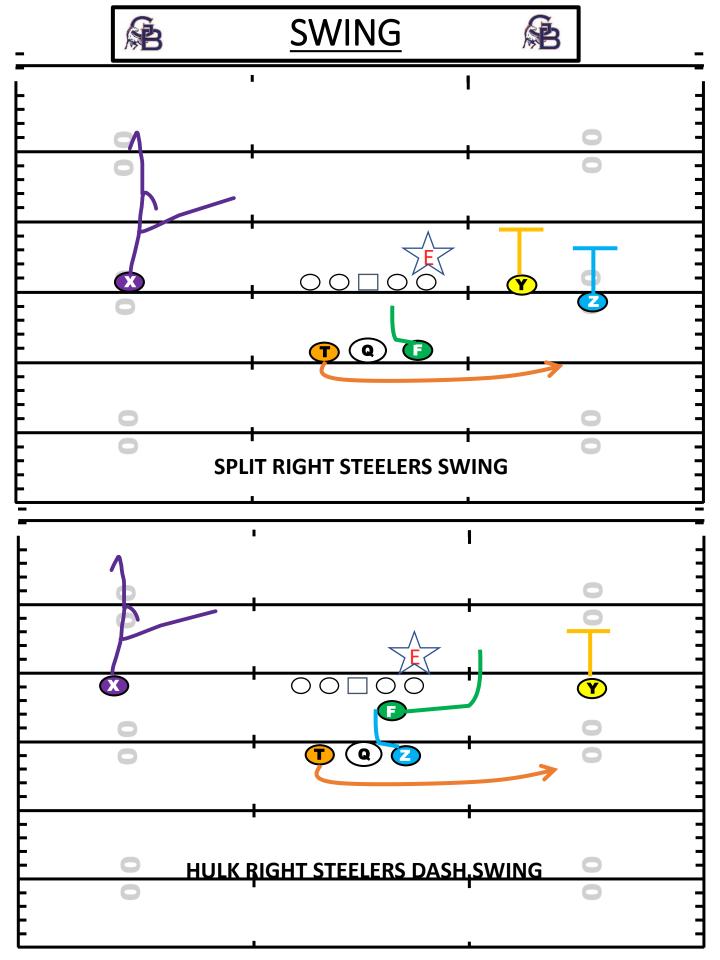

# RUN GAME

| CONCEPT | LEFT       | RIGHT    |
|---------|------------|----------|
| POWER   | PITTSBURGH | STEELERS |
| INSIDE  | INDY       | COLTS    |
| COUNTER | CAROLINA   | PATHERS  |
| BUCK    | CLEVELAND  | BROWNS   |
| PLUG    | PHILLY     | EAGLES   |
| JET     | SEATTLE    | SEAHAWKS |