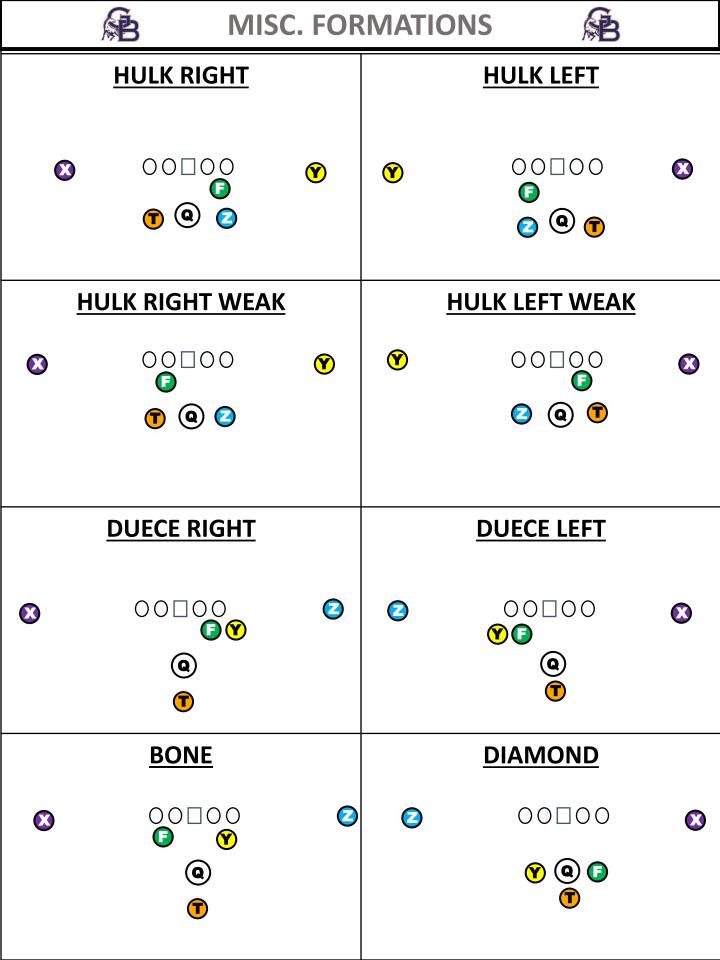

## I PERSONNEL RULES

- Q- ALIGN 5 YARDS FROM BALL IN SHOTGUN
- T- PISTOL ALIGNMENT 2 YARDS FROM QB HEELS
- F- WILL SUB IF AS FULL BACK AND FOLLOW STRONG/WEAK CALL
- Y-FOLLOW DIRECTION CALL AND SUB IN EXTRA LIENMAN/TE
- X-ALWAYS GO AWAY FROM CALL ON THE BALL
- Z- ALWAYS OFF BALL, I FORMATIONS GO TO CALL SIDE AND DUECE CALLS GO AWAY FROM CALL

## ACE PERSONNEL RULES

- Q- ALIGN 5 YARDS FROM BALL IN SHOTGUN
- T- ALIGN TO DIRECTION CALL SIDE, UNLESS GIVEN A WEAK TAG
- F-SUB IN FOR SLOT WR

ACE RULES

- F (TE) WILL FOLLOW DIRECTION OF CALL
- X WILL FOLLOW DIRECTION CALL OFF BALL
- Y/Z WILL KEEP 2X2 RULES FROM PISTOL

TREY RULES

**TROY RULES** 

- F (TE) WILL FOLLOW DIRECTION OF CALL
- X WILL BE SINGLE WR AWAY FROM CALL

• F (TE) WILL FOLLOW DIRECTION OF CALL

\*IF TE ON YOUR SIDE, WR IS OFF

TRIPS AWAY FROM TE (ZYX) Y ON THE BALL

## **TUBBY RULES**

- Q- ALIGN UNDER CENTER
- T- ALIGN IN PISTOL 5 YARDS FROM BALL
- F- FOLLOW CALL 2 YARDS FROM Q
- X- SUB IN TE
- Z- ALIGN TO CALL SIDE OFF BALL
- Y-SUB IN TE

- TAGGED PLAY WILL AIM TO ATTACK THE HEELS OF THE QB OR THE DEEPEST BACK.
- BALL WILL BE SNAPPED WHEN TAGGED PLAYER REACHES THE HEELS OF THE QB.
- ORBIT MOTION WILL USED TO GAIN ALLEY ADVANTAGE IN RUN OR PASS GAME.
- AFTER SNAP OF BALL PLAYER WILL CONTINUE TO FLATS