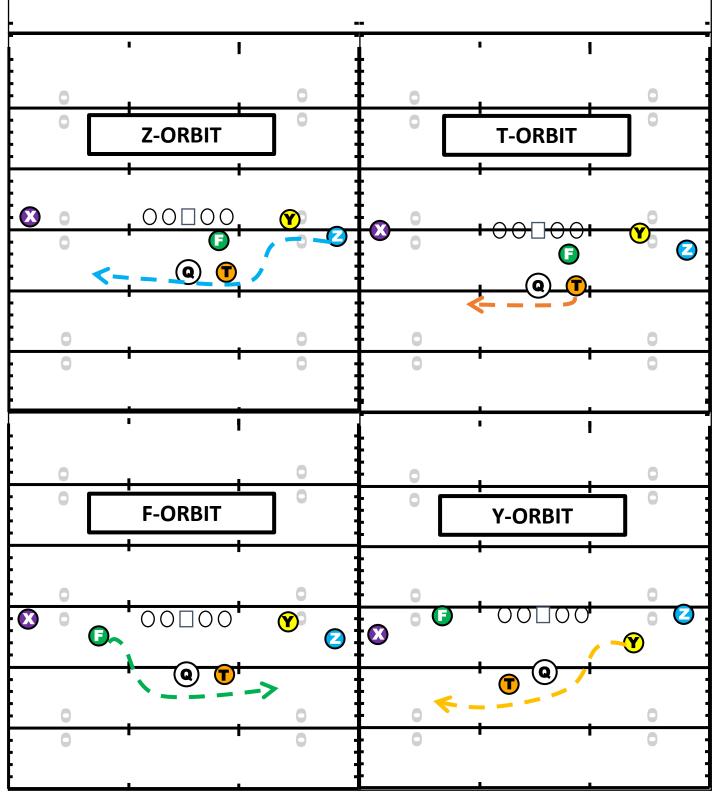

## **TUBBY RULES**

- Q- ALIGN UNDER CENTER
- T- ALIGN IN PISTOL 5 YARDS FROM BALL
- F- FOLLOW CALL 2 YARDS FROM Q
- X- SUB IN TE
- Z- ALIGN TO CALL SIDE OFF BALL
- Y-SUB IN TE

- TAGGED PLAY WILL AIM TO ATTACK THE HEELS OF THE QB OR THE DEEPEST BACK.
- BALL WILL BE SNAPPED WHEN TAGGED PLAYER REACHES THE HEELS OF THE QB.
- ORBIT MOTION WILL USED TO GAIN ALLEY ADVANTAGE IN RUN OR PASS GAME.
- AFTER SNAP OF BALL PLAYER WILL CONTINUE TO FLATS