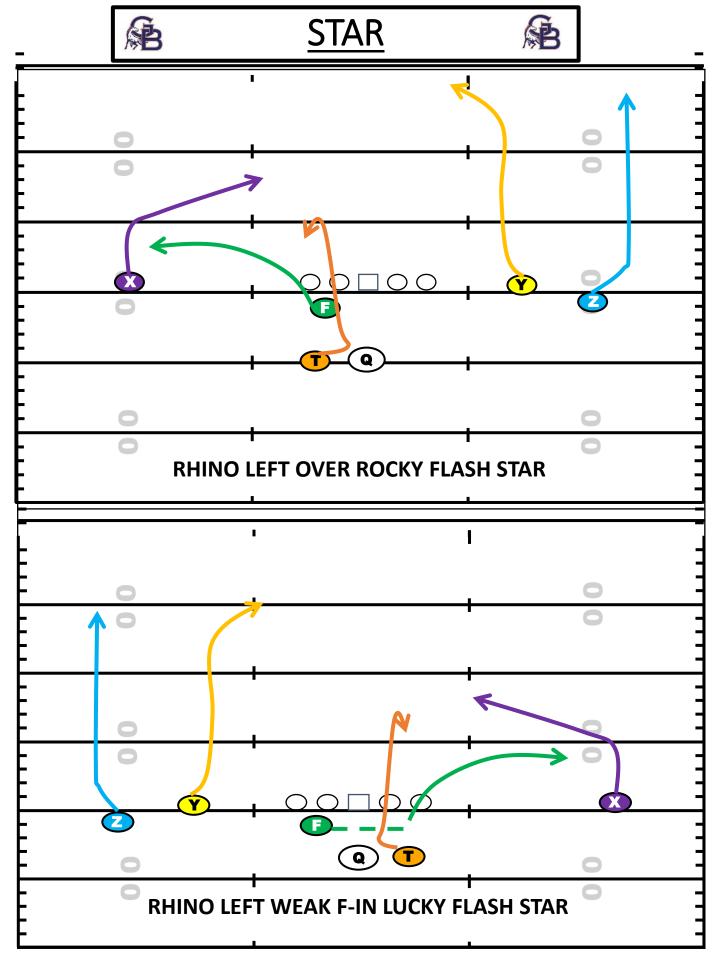

## PASS GAME

- WITH THE PASS GAME WE WANT TO GE THE BALL OUT AS FAST AS WE CAN
- WE WILL USE A MULTIPLE SCHEMES WITHIN THE OFFENSE
  - QUICK GAME
  - DROP BACK
  - SPRINT OUT
  - NAKED
  - ACTION
  - SCREENS
- WE WILL USE A ROUTE TREE WITHIN THE OFFENSE
- WE WILL ALSO USE BASE CONCEPTS WITHIN THE OFFENSE
- WE WILL USE TIMING AND PRECISION TO THRIVE IN THE PASSING GAME
- WR WILL HAVE INSIDE FOOT UP IN ALIGNEMNT
- IN "SQUEEZED" FORMATIONS WR WILL SPRAY ROUTES
- ON ANY GIVEN CONCEPT A WR CAN BE TAGGED TO RUN SPECIFIC ROUTE
  - EX: RIP ROCKY 94 Y-9

### **ROUTE TREE**