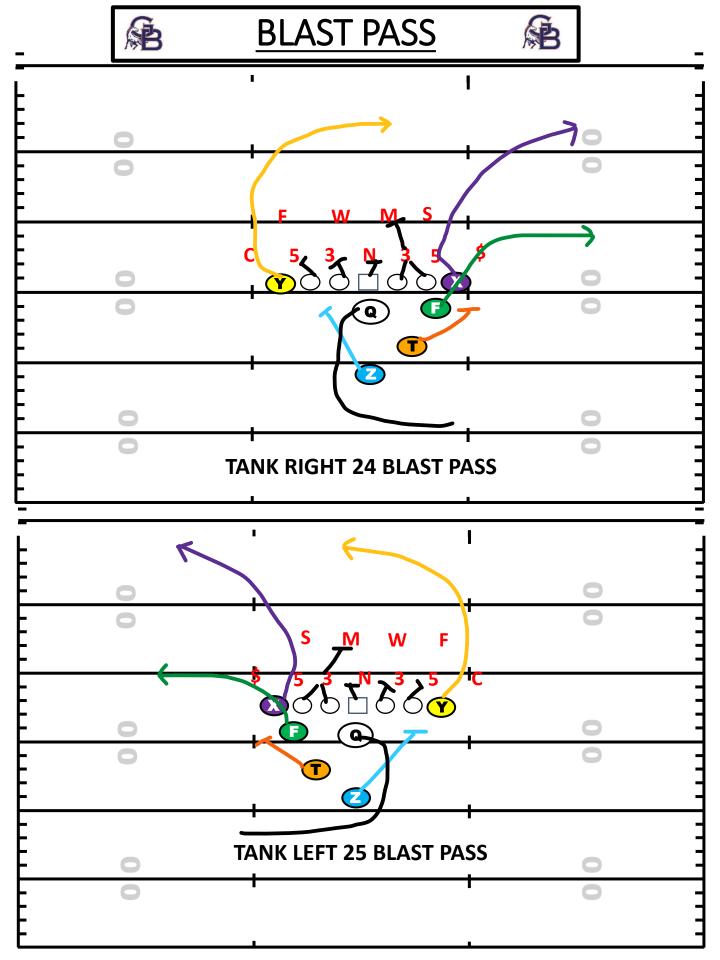

## PASS GAME

- WITH THE PASS GAME WE WANT TO GE THE BALL OUT AS FAST AS WE CAN
- WE WILL USE A MULTIPLE SCHEMES WITHIN THE OFFENSE
  - QUICK GAME
  - DROP BACK
  - SPRINT OUT
  - NAKED
  - ACTION
  - SCREENS
- WE WILL USE A ROUTE TREE WITHIN THE OFFENSE
- WE WILL ALSO USE BASE CONCEPTS WITHIN THE OFFENSE
- WE WILL USE TIMING AND PRECISION TO THRIVE IN THE PASSING GAME
- WR WILL HAVE INSIDE FOOT UP IN ALIGNEMNT
- IN "SQUEEZED" FORMATIONS WR WILL SPRAY ROUTES
- ON ANY GIVEN CONCEPT A WR CAN BE TAGGED TO RUN SPECIFIC ROUTE
  - EX: RIP ROCKY 94 Y-9

### **ROUTE TREE**