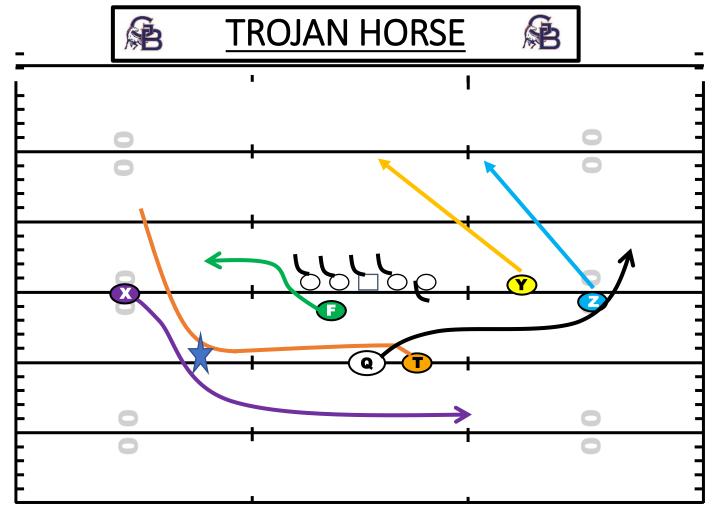

RNEATH SLANT                                                                                                               | "SHARK"                   |
| Y        | BANG 8 POST. GET BEHIND NEAR HIGH<br>SAFETY                                                                                    | "SHARK"                   |
| X        | SMOKE                                                                                                                          | SMOKE                     |
| QB       | 3 <sup>RD</sup> LEVEL RPO. KEY RUN SIDE SAFETY/OVER F.<br>COMES DOWN FOR RUN SUPPORT PULL AND<br>THROW 8 ROUTE TO TWO WR SIDE. | KEY READ<br>MESH          |







# SPECIAL



- WILL BE CALLED ON MOST OPEN FIELD SHORT YARDAGE SITUATIONS
- QB FIND OPEN HOLD TO GET TO
- T&F HELP PUSH THE LINE



- QUARTERBACK SPECIAL
- T WILL SELL SWEEP TO X
- QUARTER BACK WORK TO RIGHT IN FLATS/WHEEL
- X WILL WORK BEHIND T TO TAKE TOSS BACK
- Y AND Z WILL COROSS FACE OF DB AND SAFETIES
- USED IN MAN/ REDZONE
- X WILL TOSS BALL TO QB OR EAT FOR RUN



- X-REVERSE
- Y & Z CUT OFF SAFETIES
- F AND TACKLE FIGHT TO ALLEY



- REVERSE PASS
- RUN REVERSE X-GIVE BALL BACK TO QB
- F & TACKLE PROTECT EDGE





# GOAL LINE & SHORT YARDAGE



#### **TUBBY PERSONNEL**



| <u>TANK RIGHT</u>                                                     | <u>TANK LEFT</u>                |
|-----------------------------------------------------------------------|---------------------------------|
|                                                                       |                                 |
| •