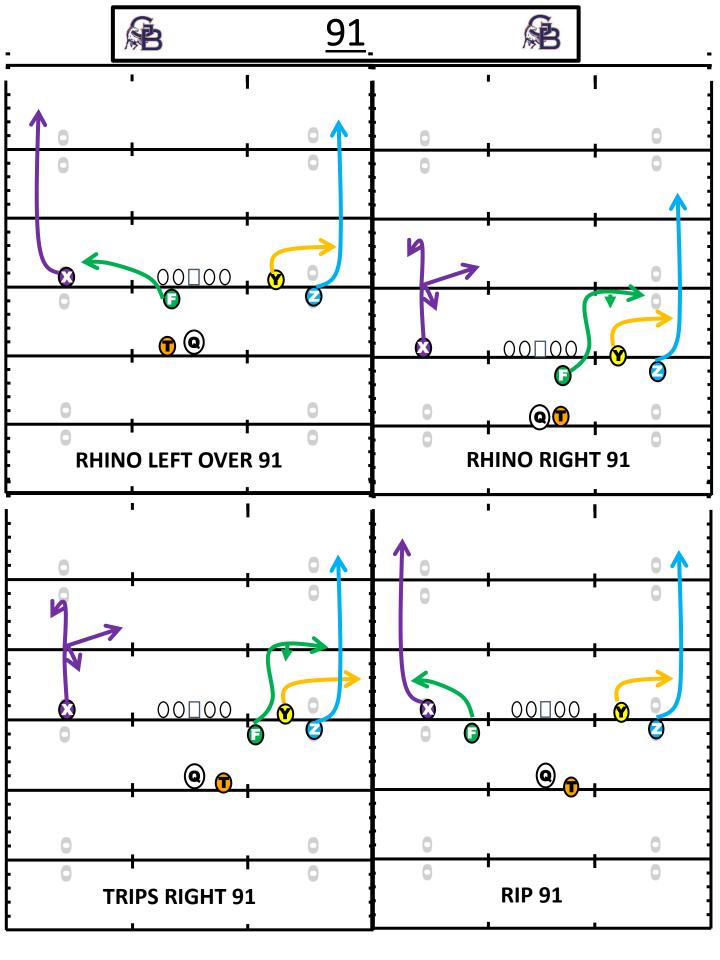

**BRONCOS OFFENSE 2023** 

| POWER                 | <u>90'S</u>        |
|-----------------------|--------------------|
| -PITTSBURGH -STEELERS | -90 -95            |
| • READ                | -91 -96            |
| • TOSS                | -92 -97            |
| INSIDE                | -93 -98            |
| -INDY -COLTS          | -94 -99            |
| • ROE                 | CONCEPT            |
| • WHAM                | -SNAG F/Y/Z        |
| COUNTER               | ACTION             |
| -CAROLINA -PANTHERS   | -STAR -PIG -HOOVER |
| • FOG                 | -EXCANGE -YANKEE   |
| • GOAT                | <u>SCREEN</u>      |
| • ARC                 | -NOW -TUNNEL       |
| BUCK                  | -MIST -SLIP        |
| -CLEVELAND -BROWNS    | NAKED              |
| PLUG                  | -SLICE -LOBO       |
| -PHILLY -EAGLES       | -93 SLICE -WHIP    |
| • G                   | SPRINT OUT         |
| JET                   | -RAMBO -LAMBO      |
| -SEATTLE -SEAHAWKS    | PASS PROTECTIONS   |
| • TOSS                | -ROCKY -LUCKY      |
| • WIDE                | -DALLAS -COWBOY    |
| RPO                   | -RICKY -LOUIE      |
| -SNEAK -FLAT -ORBIT   | -RINGO -LARRY      |
| -COKE -POP -ZOOM      | -BOB -MAX          |
| -MIST -DASH -SWING    |                    |
|                       |                    |

#### PLAY CALL PROCEDURE

- ALL PLAYERS WILL HAVE A WRIST BAND FOR PLAY CALLS
- OFFENSIVE LINES BAND WILL BE MODIFIED
- PLAYERS WILL LOOK TO SIDELINE AND GET PERSONNEL GROUPING (COLUMN) AND PLAY NUMBER (ROW)
- SEQUENCE OF PLAY CALL WILL FOLLOW:
- FORMATION + TAGGED MOTION+ CONCEPT + TAGGED PLAYER
- EX: RHINO RIGHT STEELERS
- EX: LIZ Y-ZOOM LUCKY 96
- EX: TRIPS RIGHT LUCKY 90 F-3

- IF WIDE RECEIVER UNCOVERED ON ANY PLAY CALLED, WE CAN GET THE BALL TO THE OPEN SPACE
- SOFT COVERAGE, SHORTEST THROW, & MATCH UP IS HOW WE WILL IDENTIFY UNCOVERED WR
- OFFENSIVE LINE WILL RUN WHATEVER CALL MADE
- QB AND WR WILL COMMUNICATE BY USING THEIR CODE WORD ATTACHED TO THEIR POSITION
- Z-SHARK/F-FOX/Y-YETI/X-AXE
- QB AND WR WILL NEED TO ALERT THIS SO PERIMETER KNOES WHOSE GETTING BALL AND WHO NEEDS TO BE BLOCKED
- WE CAN ALSO MIX IN OUR 90'S PASS SERIES WITH THE RUN BASED ON SOFT COVERAGE, SHORTEST THROW, & MATCH UP.
- MIXING IN PASS GAME WITH RUN PRE SNAP WE WANT TO FIND THE BEST LEVERAGE
- EXAMPLE: RHINO RIGHT STEELERS 90