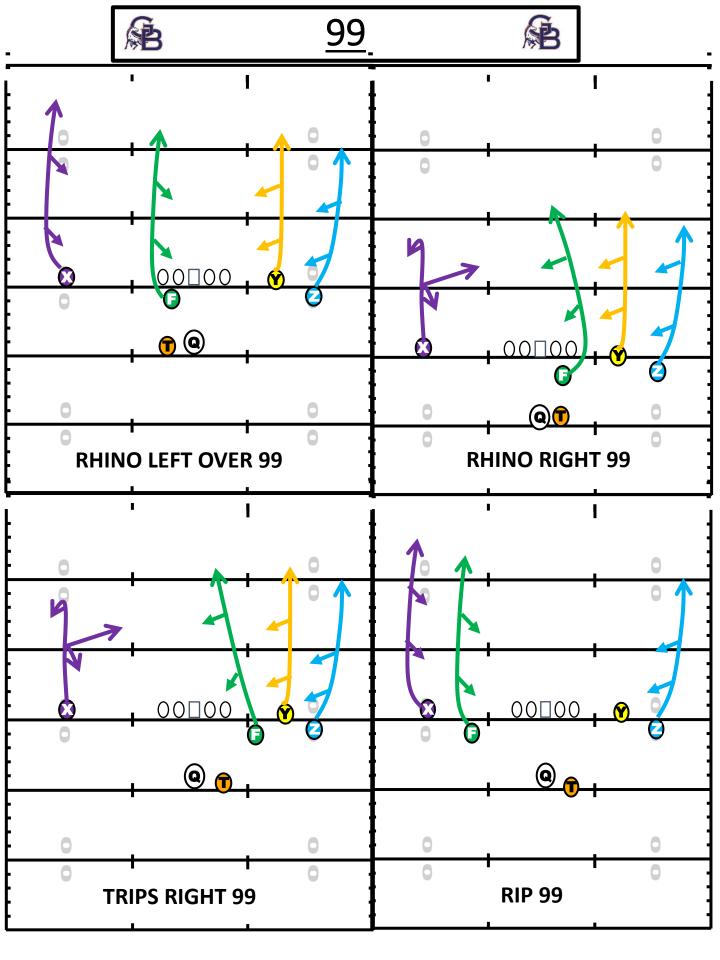

**BRONCOS OFFENSE 2023** 

| POWER                 | <u>90'S</u>        |
|-----------------------|--------------------|
| -PITTSBURGH -STEELERS | -90 -95            |
| • READ                | -91 -96            |
| • TOSS                | -92 -97            |
| INSIDE                | -93 -98            |
| -INDY -COLTS          | -94 -99            |
| • ROE                 | CONCEPT            |
| • WHAM                | -SNAG F/Y/Z        |
| COUNTER               | ACTION             |
| -CAROLINA -PANTHERS   | -STAR -PIG -HOOVER |
| • FOG                 | -EXCANGE -YANKEE   |
| • GOAT                | <u>SCREEN</u>      |
| • ARC                 | -NOW -TUNNEL       |
| BUCK                  | -MIST -SLIP        |
| -CLEVELAND -BROWNS    | NAKED              |
| PLUG                  | -SLICE -LOBO       |
| -PHILLY -EAGLES       | -93 SLICE -WHIP    |
| • G                   | SPRINT OUT         |
| JET                   | -RAMBO -LAMBO      |
| -SEATTLE -SEAHAWKS    | PASS PROTECTIONS   |
| • TOSS                | -ROCKY -LUCKY      |
| • WIDE                | -DALLAS -COWBOY    |
| RPO                   | -RICKY -LOUIE      |
| -SNEAK -FLAT -ORBIT   | -RINGO -LARRY      |
| -COKE -POP -ZOOM      | -BOB -MAX          |
| -MIST -DASH -SWING    |                    |
|                       |                    |

## PASS GAME

- WITH THE PASS GAME WE WANT TO GE THE BALL OUT AS FAST AS WE CAN
- WE WILL USE A MULTIPLE SCHEMES WITHIN THE OFFENSE
  - QUICK GAME
  - DROP BACK
  - SPRINT OUT
  - NAKED
  - ACTION
  - SCREENS
- WE WILL USE A ROUTE TREE WITHIN THE OFFENSE
- WE WILL ALSO USE BASE CONCEPTS WITHIN THE OFFENSE
- WE WILL USE TIMING AND PRECISION TO THRIVE IN THE PASSING GAME
- WR WILL HAVE INSIDE FOOT UP IN ALIGNEMNT
- IN "SQUEEZED" FORMATIONS WR WILL SPRAY ROUTES
- ON ANY GIVEN CONCEPT A WR CAN BE TAGGED TO RUN SPECIFIC ROUTE
  - EX: RIP ROCKY 94 Y-9