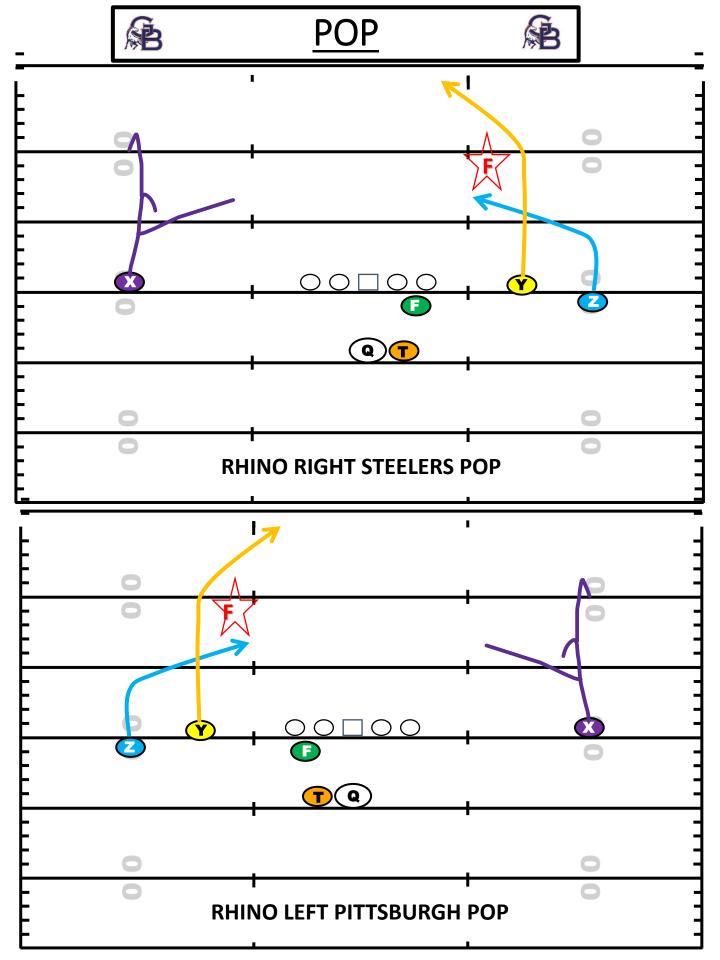

#### PLAY CALL PROCEDURE

- ALL PLAYERS WILL HAVE A WRIST BAND FOR PLAY CALLS
- OFFENSIVE LINES BAND WILL BE MODIFIED
- PLAYERS WILL LOOK TO SIDELINE AND GET PERSONNEL GROUPING (COLUMN) AND PLAY NUMBER (ROW)
- SEQUENCE OF PLAY CALL WILL FOLLOW:
- FORMATION + TAGGED MOTION+ CONCEPT + TAGGED PLAYER
- EX: RHINO RIGHT STEELERS
- EX: LIZ Y-ZOOM LUCKY 96
- EX: TRIPS RIGHT LUCKY 90 F-3

# PRE-SNAP ADJUSTMENTS & READS

- PRE SNAP WE WANT THE QB TO SURVEY THE DEFENSE
   ON EVERY PLAY
- QUARTERBACK PRE-SNAP LOOK FORS:
  - SOFTEST COVERAGE
  - SHORTEST THROW
  - MATCHUP
- SINGLE WR WILL BE AUTO PRE-SNAP LOOK AND
   ADJUSTMENT WILL CHANGE BASEDON FIELD POSITION
- 2 WR SIDE WE CAN HAVE A QUICK SCREEN CALL WITH SHARK, FOX,YETI
- WE CAN ALSO MIX QUICK GAME WITH THE RUN EXAMPLES:
  - -RHINO RIGHT STEELERS SHARK
  - -RHINO RIGHT INDY ROE YETI
  - -TRIPS RIGHT INDY FOX
  - -RHINO RIGHT STEELERS 91

- IF WIDE RECEIVER UNCOVERED ON ANY PLAY CALLED, WE CAN GET THE BALL TO THE OPEN SPACE
- SOFT COVERAGE, SHORTEST THROW, & MATCH UP IS HOW WE WILL IDENTIFY UNCOVERED WR
- OFFENSIVE LINE WILL RUN WHATEVER CALL MADE
- QB AND WR WILL COMMUNICATE BY USING THEIR CODE WORD ATTACHED TO THEIR POSITION
- Z-SHARK/F-FOX/Y-YETI/X-AXE
- QB AND WR WILL NEED TO ALERT THIS SO PERIMETER KNOES WHOSE GETTING BALL AND WHO NEEDS TO BE BLOCKED
- WE CAN ALSO MIX IN OUR 90'S PASS SERIES WITH THE RUN BASED ON SOFT COVERAGE, SHORTEST THROW, & MATCH UP.
- MIXING IN PASS GAME WITH RUN PRE SNAP WE WANT TO FIND THE BEST LEVERAGE
- EXAMPLE: RHINO RIGHT STEELERS 90

RHINO RIGHT STEELERS SHARK