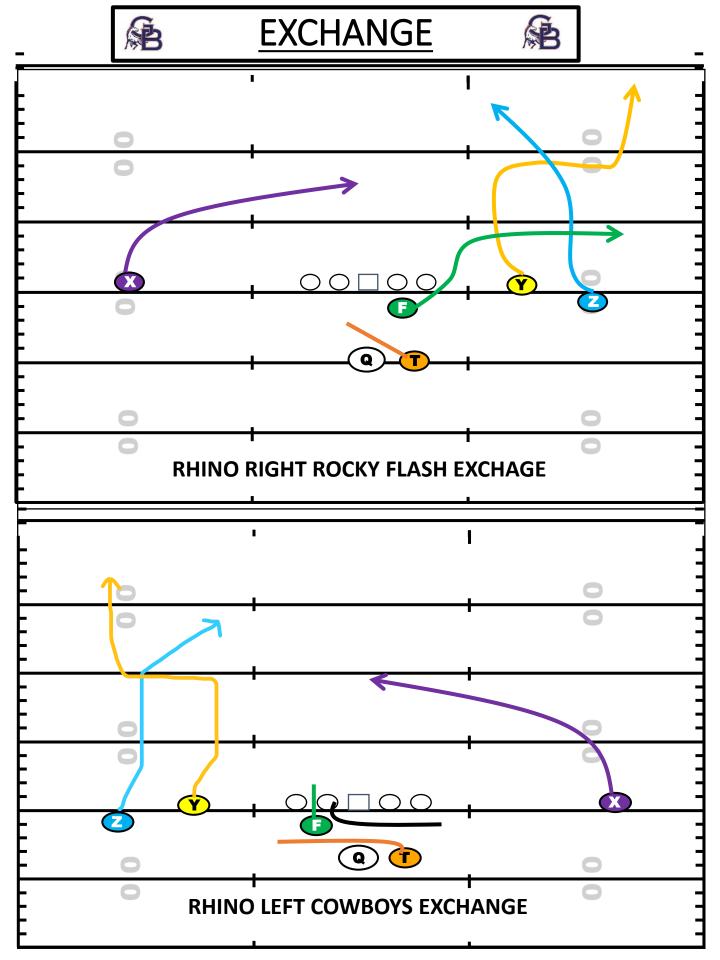

#### LUCKY PROTECTION

- ACTION PROTECTION WILL BE USED TO GET 6/7 MAN PROTECTION.
- WE WILL SELL POWER ON RUN ACTION.
- PLAY ACTION SHOT PLAY, GIVE QB MAX PROTECTION TO GET BALL OUT.
- DALLAS- DOWN BLOCK RIGHT GUARD PULL LEFT. (PITTSBUGH)
- COWBOY- DOWN BLOCK LEFT GUARD PULL RIGHT. (STEELERS)
- RUNNING BACK WILL RUN ACTION TO BACKSIDE EDGE. LOOK INSIDE OUT.
- F IN BACKFIELD STEP UP AND REPLACE PULLING GUARD. F ALIGNED OUT WILL BE IN ORBIT MOTION.
- QB WILL 1 HARD STEP RUN ACTION AND DROP 5-7 FOR PASS.