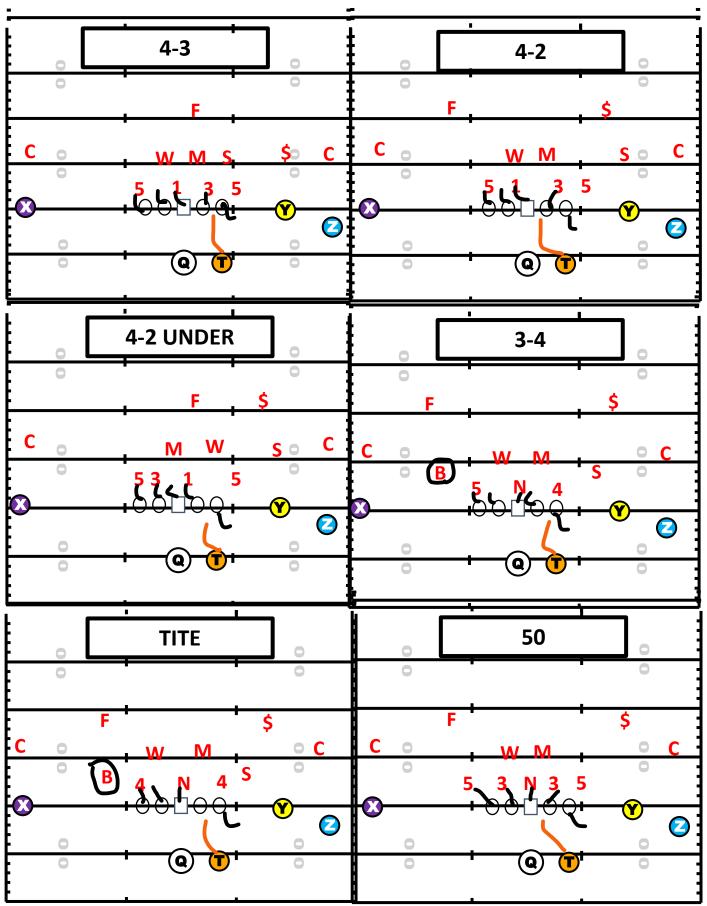

# DEFENSIVE ALIGNMENT

## ALIGNMENT GAPS

- ODD NUMBERS RAN TO THE LEFT
- EVEN NUMBERS RAN TO THE RIGHT
- GAPS WORKNIG INSIDE TO OUTSIDE

**Defensive Technique Alignments** 

### **DEFENSIVE ALIGNMENTS**

- EVERY OFFENSIVE PLAY WILL NEED TO KNOW THE ALIGNMENT OF THE DEFENSIVE LINEMAN
- HEAD UP PLAYERS ARE EVEN NUMBERS
- INSIDE TECHNIQUES ARE LABELED WITH AN I
- OUTSIDE TECHNIQUES ARE ODD NUMBERS

#### **DEFENSIVE FRONTS**