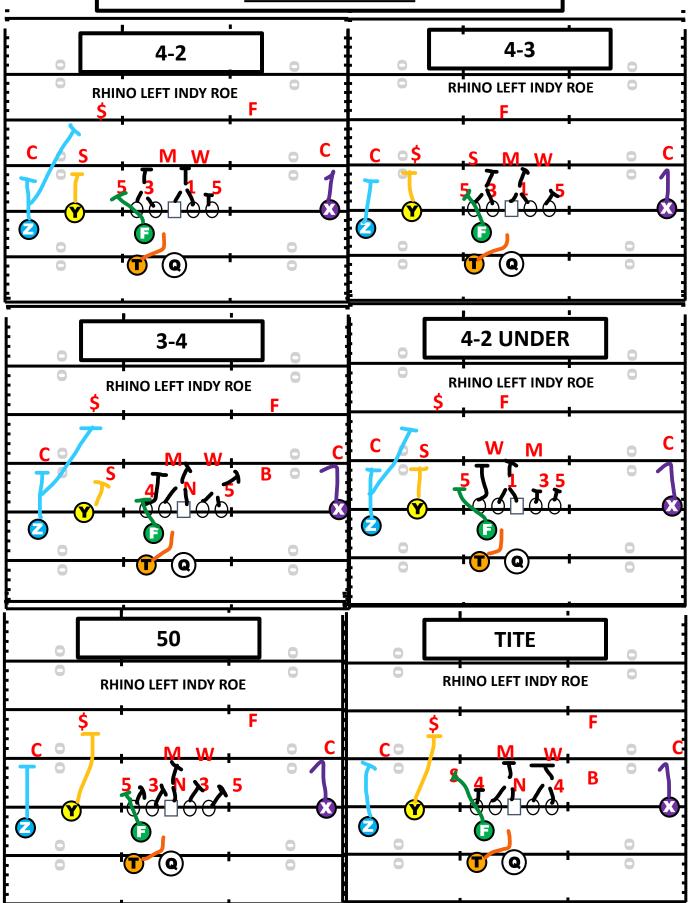

# INDY & COLTS

## \*ROE\*

#### **TIGER PERSONNEL**

| 17       |                                                                                                                                                                  |                                                   |
|----------|------------------------------------------------------------------------------------------------------------------------------------------------------------------|---------------------------------------------------|
| POSITION | RULES                                                                                                                                                            | COACHING POINT                                    |
| PST      | BASE BLOCK OUT ON THE DENFENSIVE END.<br>DO NOT ALLOW PENETRATION INSIDE.                                                                                        | WORK ½ MAN<br>HIP 2 HIP<br>ID PATH                |
| PSG      | RESPONSIBLE FOR PLAYSIDE GAP. IF DOWN<br>LINEMAN IN GAP STEP TO DEFENDER. IF GAP<br>UNCOVERED COMBO TO 2 <sup>ND</sup> LEVEL BACKER                              | WORK ½ MAN<br>HIP 2 HIP<br>ID PATH                |
| C        | RESPONSIBLE FOR PLAYSIDE GAP. IF DOWN<br>LINEMAN IN GAP STEP TO DEFENDER. IF GAP<br>UNCOVERED COMBO TO 2 <sup>ND</sup> LEVEL BACKER                              | WORK ½ MAN<br>HIP 2 HIP<br>ID PATH                |
| BSG      | RESPONSIBLE FOR PLAYSIDE GAP. IF DOWN<br>LINEMAN IN GAP STEP TO DEFENDER. IF GAP<br>UNCOVERED COMBO TO 2 <sup>ND</sup> LEVEL BACKER                              | WORK ½ MAN<br>HIP 2 HIP<br>ID PATH                |
| BST      | INSIDE RELEASE STEP TO CUT OFF BACKSIDE<br>BACKER. DO NOT LET BACKER SCRAPE.                                                                                     | HARD INSIDE RELEASE STEP<br>DIP AND RIP<br>CUTOFF |
| F        | ROE-RHINO ON END. WILL J BLOCK C-GAP<br>DEFENDER. STEP INSIDE FOOT FIRST. SAME<br>FOOT/SHOULDER. CROSS FACE-WASH DOWN                                            | WHAM<br>J-BLOCK                                   |
| Т        | PRE SNAP READ OPEN A GAP. KEY 1 <sup>ST</sup> DOWN<br>LINEMAN PAST CENTER. BANG A GAP.<br>SHUFFLE AND PRESS TO ATTACK POINT. CUT<br>BACK OFF F BLOCK SIDE BACKER | MESH<br>ATTACK POINT<br>PRE SNAP                  |
| Z        | BLOCK MOST DANGEROUS MAN. DO NOT<br>ALLOW PENETRATION FROM OUTSIDE<br>WORK TO INSIDE SHOULDER                                                                    | STALK BLOCKING<br>CUT OFF<br>SHARK                |
| Y        | BLOCK MOST DANGEROUS MAN. DO NOT<br>ALLOW PENETRATION FROM OUTSIDE<br>WORK TO INSIDE SHOULDER                                                                    | STALK BLOCKING<br>CUT OFF<br>SHARK                |
| X        | "SMOKE".BLOCK MOST DANGEROUS MAN.                                                                                                                                | STALK BLOCKING<br>CUT OFF<br>SMOKR                |
| QB       | OPEN PATH WITH HIPS AND SHOULDERS FOR<br>RUNNING BACK. ALWAYS TURN TO BACKSIDE<br>END. CROW HOP AND RIDE DOWN.AUTO<br>GIVE. HIP 2 HIP.                           | MESH<br>CROW HOP<br>CARRY OUT FAKE<br>READ ON END |

### COLTS ROE

## INDY ROE