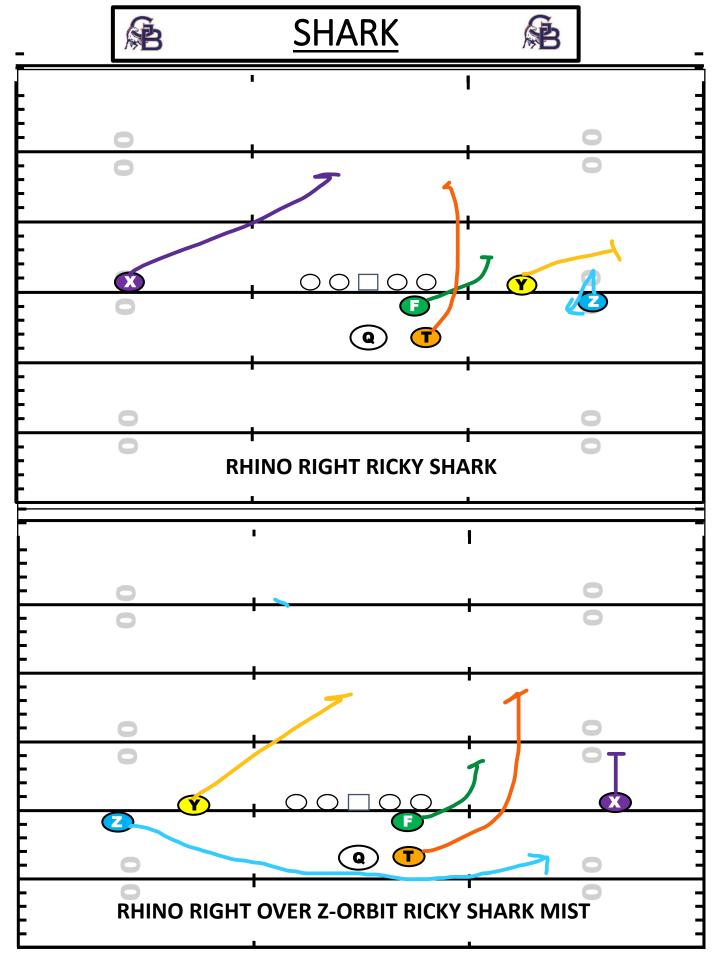

- SHARK WILL BE AN ADDED TAG TO THE PLA CALL FOR THE "Z" WIDE RECEIVER TO GET BALL BASED ON CORNER BACKS DEPTH
- INSIDE SLOT "Y" WILL AIM FOR THE CORNER BACKS OUTSIDE SHOULDER TO SET THE PERIMETER FOR "SHARK"
- CORNERBACK IS OFF 4 OR MORE YARDS, QB HAS OPTION TO THROW "SHARK"
- "SHARK" CAN BE TAGGED TO ANY PLAY AND IT IS PRE-SNAP READ TO GET Z RECEIVER THE BALL OUT IS SPACE

RHINO RIGHT STEELERS SHARK

# PRE-SNAP ADJUSTMENTS & READS

- PRE SNAP WE WANT THE QB TO SURVEY THE DEFENSE
   ON EVERY PLAY
- QUARTERBACK PRE-SNAP LOOK FORS:
  - SOFTEST COVERAGE
  - SHORTEST THROW
  - MATCHUP
- SINGLE WR WILL BE AUTO PRE-SNAP LOOK AND
   ADJUSTMENT WILL CHANGE BASEDON FIELD POSITION
- 2 WR SIDE WE CAN HAVE A QUICK SCREEN CALL WITH SHARK, FOX,YETI
- WE CAN ALSO MIX QUICK GAME WITH THE RUN EXAMPLES:
  - -RHINO RIGHT STEELERS SHARK
  - -RHINO RIGHT INDY ROE YETI
  - -TRIPS RIGHT INDY FOX
  - -RHINO RIGHT STEELERS 91