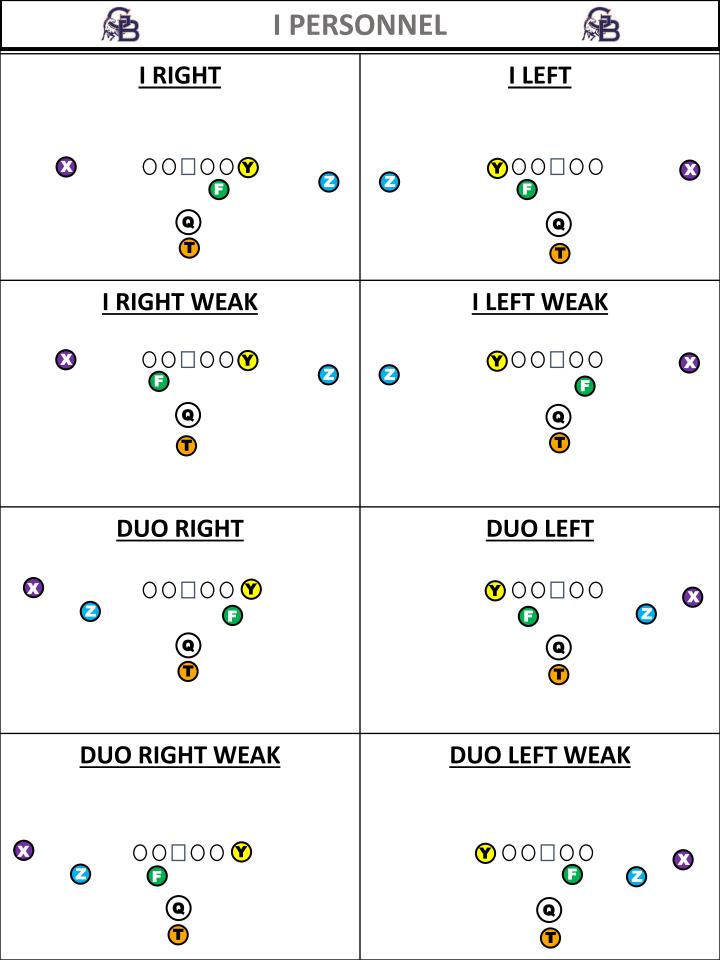

## I PERSONNEL RULES

- Q- ALIGN 5 YARDS FROM BALL IN SHOTGUN
- T- PISTOL ALIGNMENT 2 YARDS FROM QB HEELS
- F- WILL SUB IF AS FULL BACK AND FOLLOW STRONG/WEAK CALL
- Y-FOLLOW DIRECTION CALL AND SUB IN EXTRA LIENMAN/TE
- X-ALWAYS GO AWAY FROM CALL ON THE BALL
- Z- ALWAYS OFF BALL, I FORMATIONS GO TO CALL SIDE AND DUECE CALLS GO AWAY FROM CALL

\*SQUEEZE\*- COMPRESS WR TO FORMATION \*SWAP\*- SWITCH Y & Z ON OR OFF BALL \*SPLIT\*- 2 BACK SPLIT