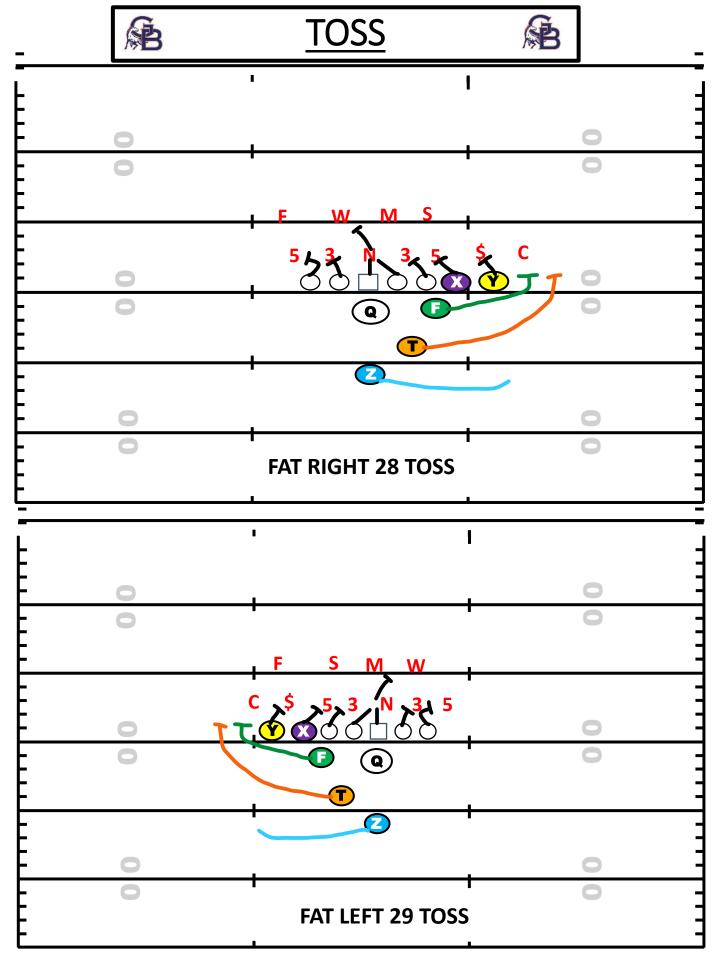

## SEATTLE & SEAHAWKS

- <u>FRONTSIDE-</u> PLAY DIRECTION
- <u>BACKSIDE-</u> AWAY FROM PLAY DIRECTION
- <u>REACH</u>- STEP TO OUTSIDE SHOULDER OF NEXT DEFENDER
- <u>ALLEY</u>- AREA OUTSIDE TACKLE
- <u>FORCE DEFENDER-</u> DEENSIVE PLAYER RESPONSIBLE FOR ALL CONTAIN
- <u>OVERTAKE</u>- LINEMAN OVERTAKE BLOCK FROM FLOW OF PLAY
- <u>SCRAPE</u>- LINEBACKERS FLOWING OVER THE TOP OF THE DEFENSE TO PLAY
- <u>FLOW</u>- DEFENSIVE MOVING IN PLAY DIRECTION
- <u>STAB PUNCH MAN BACKSIDE</u>

## \*TOSS\* \*WIDE\*

- SEATTLE TOSS & SEAHWAKS TOSS WILL HAVE SAME BLOCKING SCHEMES
- DIFFERENCE WILL BE THAT RUNNING BACK WILL TAKE THE TOSS FORM THE QUARTERBACK
- QUARTERBACK WILL QUICK TOSS TO THE RUNNING BACK
- QUARTERBACK MUST CATCH SNAP AND OPEN HIP IN PLAY
   DIRECTION AND TOSS BALL TO RUNNING BACKS BELLY
- RUNNING BACK WILL BE SQUARE TO LINE OF SCRIMMAGE
   BEFORE HE GETS BALL
- ONCE RUNNING BACK HAS BALL, HE WILL STRETCH DEFENSE TO FINE RUN LANE IN THE ALLEY OF THE DEFFENSE
- NOTHING WILL CHANGE FOR THE BLOCKING SCHEME JUST WHO IS GETTING THE BALL AND THE MESH ACITON FROM THE QUARTERBACK
- <u>WIDE</u> TAG WILL BE A HAND OFF TO RUNNING BACK
- WIDE TAG THE RUNNING BACK WILL READ TACKLES BACKSIDE FOR IN OR OUT READ.
- WIDE TAG GOING IN WILL KEY NEXT DEFENDER INSIDE AND 1<sup>ST</sup> & 2<sup>ND</sup> LEVEL.