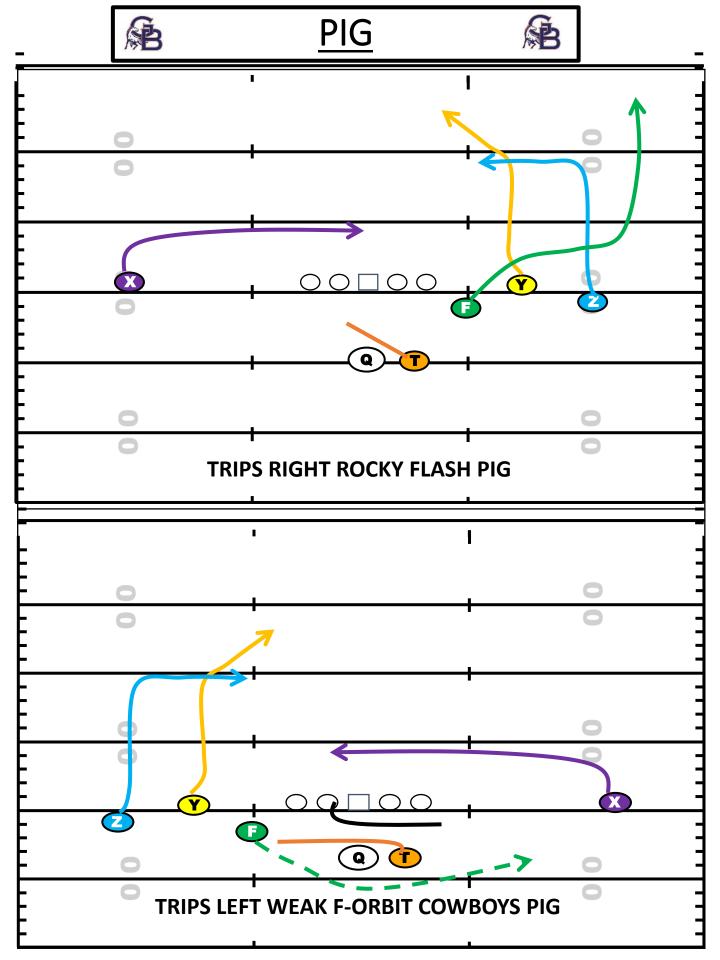

## PASS GAME

- WITH THE PASS GAME WE WANT TO GE THE BALL OUT AS FAST AS WE CAN
- WE WILL USE A MULTIPLE SCHEMES WITHIN THE OFFENSE
  - QUICK GAME
  - DROP BACK
  - SPRINT OUT
  - NAKED
  - ACTION
  - SCREENS
- WE WILL USE A ROUTE TREE WITHIN THE OFFENSE
- WE WILL ALSO USE BASE CONCEPTS WITHIN THE OFFENSE
- WE WILL USE TIMING AND PRECISION TO THRIVE IN THE PASSING GAME
- WR WILL HAVE INSIDE FOOT UP IN ALIGNEMNT
- IN "SQUEEZED" FORMATIONS WR WILL SPRAY ROUTES
- ON ANY GIVEN CONCEPT A WR CAN BE TAGGED TO RUN SPECIFIC ROUTE
  - EX: RIP ROCKY 94 Y-9

### AUXILLARY ROUTE TREE

| WHIP                                                       | PIVOT                                                   | IN                                                         | LOBO                                                         |
|------------------------------------------------------------|---------------------------------------------------------|------------------------------------------------------------|--------------------------------------------------------------|
| 3X3 STEP SLANT ACTION<br>WITH RETURN BACK TO<br>SIDELINE   | HITCH ACTION AND SELL<br>IT AND WORK OUT TO<br>SIDELINE | 5 YARD IN TO BALL                                          | 5 STEP AND BREAK TO<br>POST FOR 3 AND BREAK<br>TO SIDELINE   |
| SHALLOW                                                    | DRAG                                                    | B-LINE                                                     | BUBBLE                                                       |
| WORK SHALLOW<br>ACROSS FORMATION<br>UNDERNEATH BACKERS     | CROSS<br>CROSS<br>DRAG OVER THE TOP OF<br>BACKERS       | INSIDE RELEASE TO<br>NEAR HASH 5 STEP<br>VERTICAL AND POST | MIST<br>VILL BUBBLE OUT<br>USING KARAOKE STEP<br>TO SIDELINE |
| NOW                                                        | TUNNEL                                                  | STICK                                                      | DUMP                                                         |
| SHARK                                                      | Ň                                                       | *                                                          | Ν.                                                           |
| ₩ 0                                                        |                                                         | ٦                                                          | ≫ _                                                          |
| 2 HARD VERTICAL STEPS<br>AND TURN TO ATTACK<br>START POINT | WILL RUN NOW ROUTE<br>BUT CONTINUE<br>WORKING TO QB     | 5 YARD OUT WITH<br>OPTION TO SIT                           | TIGHT END QUICK PASS<br>BACK TO QB, SIMILAR<br>TO TUNNEL     |