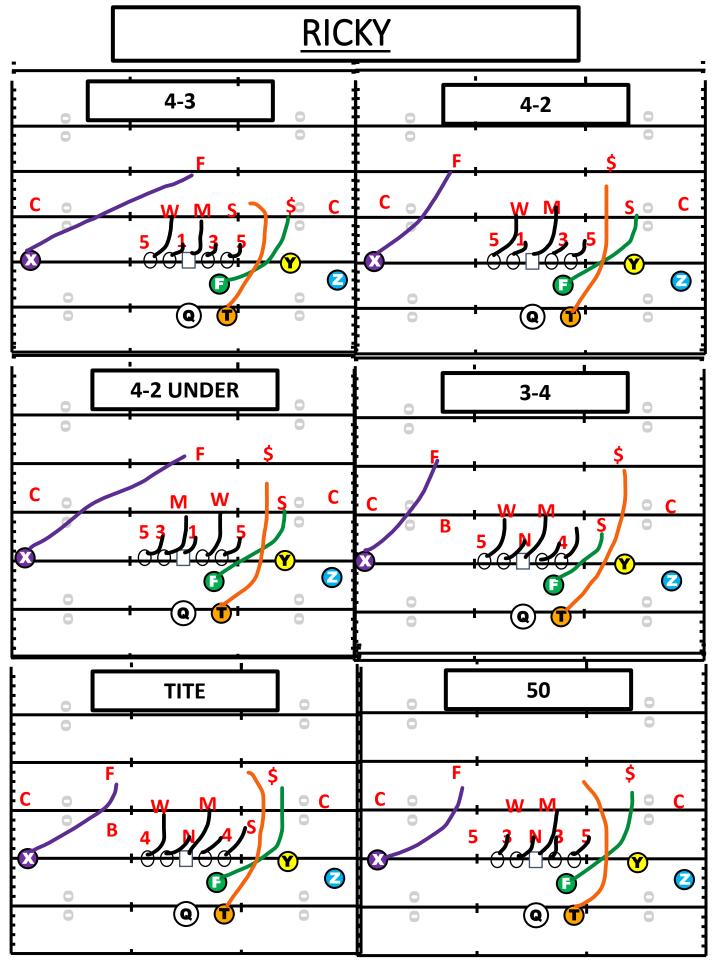

### PASS PROTECTIONS

- SLIDE PROTECTION WILL BE USED WHEN WE WANT TO GET THE BALL OUT FAST.
- SLIDE PROTECTION CAN BE 5- OR 6-MAN PROTECTION.
- 5 MAN PROTECTION RUNNING BACK HAS ROUTE.
- 6 MAN PROTECTION RUNNING BACK HAS BACKSIDE GAP TO CHECK DOWN.
- ROCKY-SLIDE RIGHT WITH BACKSIDE HINGE
- LUCKY- SLIDE LEFT WITH BACKSIDE HINGE
- 6 MAN SLIDE: 3 TECH, BEST LINEMAN, BEST BLITZER, TENDENCY BLITZ.
- 5 MAN SLIDE: SLIDE AWAY FROM QB THROW. QB WILL BE RESPONSIBLE FOR BACKSIDE BACKER.
- GAP PROTECTION. EACH PLAYER RESPONSIBLE FOR GAP NOT A PLAYER.

### **ROCKY PROTECTION**

#### \*PROTECTION CALLED TO 3 TECH/THROW SIDE/ BEST BLITZER

| *PROTECTION CALLED TO 3 TECH/THROW SIDE/ BEST BLITZER |                                                                                                             |                                             |  |
|-------------------------------------------------------|-------------------------------------------------------------------------------------------------------------|---------------------------------------------|--|
| POSITION                                              | RULES                                                                                                       | COACHING POINT                              |  |
| PST                                                   | GAP LEFT<br>"OUT" CALL WITH OUTSIDE BACKER WALK<br>DOWN (ODD FRONT)                                         | ID GAP/MAN<br>FOOTWORK<br>LEVERAGE DEFENDER |  |
| PSG                                                   | GAP RIGHT<br>"OUT" CALL MAN OVER                                                                            | ID GAP/MAN<br>FOOTWORK<br>LEVERAGE DEFENDER |  |
| C                                                     | GAP RIGHT<br>EVEN FRONT-NOSE                                                                                | ID GAP/MAN<br>FOOTWORK<br>LEVERAGE DEFENDER |  |
| BSG                                                   | GAP RIGHT. NO DL TO RIGHT GAP CHECK B-<br>GAP (3 TECH). EVEN FRONT TEAMS.                                   | ID GAP/MAN<br>FOOTWORK<br>LEVERAGE DEFENDER |  |
| BST                                                   | HINGE ON BACKSIDE                                                                                           | ID GAP/MAN<br>FOOTWORK<br>LEVERAGE DEFENDER |  |
| F                                                     | ROUTE                                                                                                       | ROUTE                                       |  |
| Т                                                     | WORK TO BACKSIDE OF PROTECTION. KEY<br>BACKSIDE BACKER. NO BACKER BLITZ CHECK<br>DOWN TO SIT OVER THE BALL. | ID GAP/BACKER<br>CHECK DOWN<br>PASS PRO     |  |
| Z                                                     | ROUTE                                                                                                       | ROUTE                                       |  |
| Y                                                     | ROUTE                                                                                                       | ROUTE                                       |  |
| X                                                     | ROUTE                                                                                                       | ROUTE                                       |  |
| QB                                                    | 3/5 STEP DROP<br>CHECK BLITZ<br>BACKSIDE STORM *EVEN*                                                       | ROUTE<br>THROWS<br>HOTS                     |  |

#### **ROCKY PROTECTION**

### LUCKY PROTECTION

| POSITION | RULES                                                                                                       | COACHING POINT                              |
|----------|-------------------------------------------------------------------------------------------------------------|---------------------------------------------|
| PST      | GAP LEFT<br>"OUT" CALL WITH OUTSIDE BACKER WALK<br>DOWN (ODD FRONT)                                         | ID GAP/MAN<br>FOOTWORK<br>LEVERAGE DEFENDER |
| PSG      | GAP RIGHT<br>"OUT" CALL MAN OVER                                                                            | ID GAP/MAN<br>FOOTWORK<br>LEVERAGE DEFENDER |
| C        | GAP RIGHT<br>EVEN FRONT-NOSE                                                                                | ID GAP/MAN<br>FOOTWORK<br>LEVERAGE DEFENDER |
| BSG      | GAP RIGHT. NO DL TO LEFT GAP CHECK B-<br>GAP (3 TECH). EVEN FRONT TEAMS.                                    | ID GAP/MAN<br>FOOTWORK<br>LEVERAGE DEFENDER |
| BST      | HINGE ON BACKSIDE                                                                                           | ID GAP/MAN<br>FOOTWORK<br>LEVERAGE DEFENDER |
| F        | ROUTE                                                                                                       | ROUTE                                       |
| Т        | WORK TO BACKSIDE OF PROTECTION. KEY<br>BACKSIDE BACKER. NO BACKER BLITZ CHECK<br>DOWN TO SIT OVER THE BALL. | ID GAP/BACKER<br>CHECK DOWN<br>PASS PRO     |
| Z        | ROUTE                                                                                                       | ROUTE                                       |
| Y        | ROUTE                                                                                                       | ROUTE                                       |
| X        | ROUTE                                                                                                       | ROUTE                                       |
| QB       | 3/5 STEP DROP<br>CHECK BLITZ<br>BACKSIDE STORM *EVEN*                                                       | ROUTE<br>THROWS<br>HOTS                     |