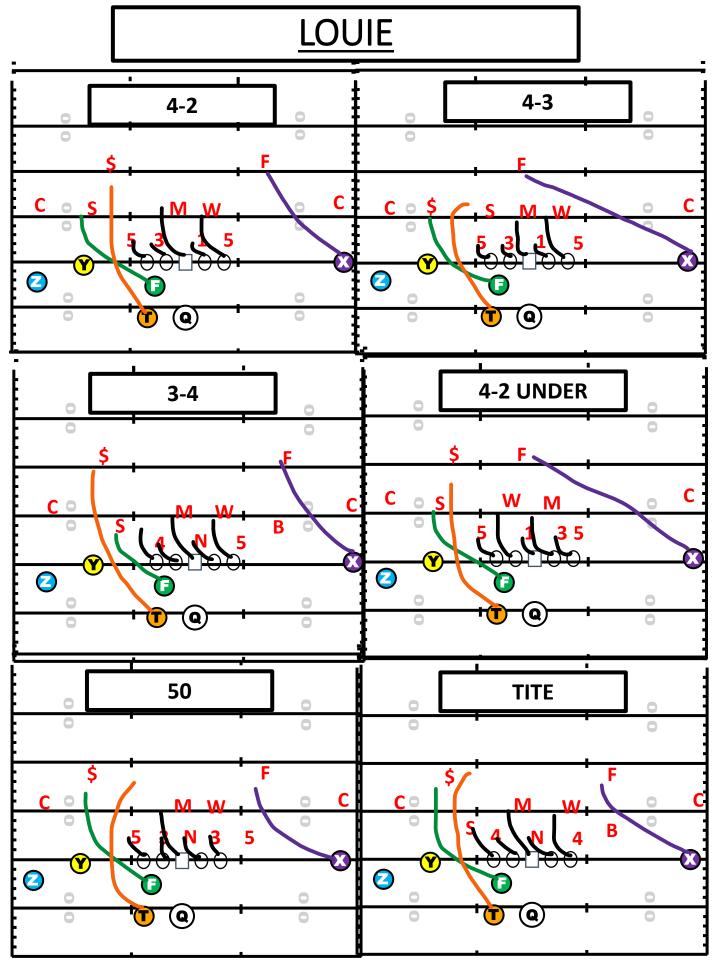

### PASS PROTECTIONS

- SLIDE PROTECTION WILL BE USED WHEN WE WANT TO GET THE BALL OUT FAST.
- SLIDE PROTECTION CAN BE 5- OR 6-MAN PROTECTION.
- 5 MAN PROTECTION RUNNING BACK HAS ROUTE.
- 6 MAN PROTECTION RUNNING BACK HAS BACKSIDE GAP TO CHECK DOWN.
- ROCKY-SLIDE RIGHT WITH BACKSIDE HINGE
- LUCKY- SLIDE LEFT WITH BACKSIDE HINGE
- 6 MAN SLIDE: 3 TECH, BEST LINEMAN, BEST BLITZER, TENDENCY BLITZ.
- 5 MAN SLIDE: SLIDE AWAY FROM QB THROW. QB WILL BE RESPONSIBLE FOR BACKSIDE BACKER.
- GAP PROTECTION. EACH PLAYER RESPONSIBLE FOR GAP NOT A PLAYER.

### **ROCKY PROTECTION**

#### \*PROTECTION CALLED TO 3 TECH/THROW SIDE/ BEST BLITZER

| *PROTECTION CALLED TO 3 TECH/THROW SIDE/ BEST BLITZER |                                                                                                             |                                             |  |
|-------------------------------------------------------|-------------------------------------------------------------------------------------------------------------|---------------------------------------------|--|
| POSITION                                              | RULES                                                                                                       | COACHING POINT                              |  |
| PST                                                   | GAP LEFT<br>"OUT" CALL WITH OUTSIDE BACKER WALK<br>DOWN (ODD FRONT)                                         | ID GAP/MAN<br>FOOTWORK<br>LEVERAGE DEFENDER |  |
| PSG                                                   | GAP RIGHT<br>"OUT" CALL MAN OVER                                                                            | ID GAP/MAN<br>FOOTWORK<br>LEVERAGE DEFENDER |  |
| C                                                     | GAP RIGHT<br>EVEN FRONT-NOSE                                                                                | ID GAP/MAN<br>FOOTWORK<br>LEVERAGE DEFENDER |  |
| BSG                                                   | GAP RIGHT. NO DL TO RIGHT GAP CHECK B-<br>GAP (3 TECH). EVEN FRONT TEAMS.                                   | ID GAP/MAN<br>FOOTWORK<br>LEVERAGE DEFENDER |  |
| BST                                                   | HINGE ON BACKSIDE                                                                                           | ID GAP/MAN<br>FOOTWORK<br>LEVERAGE DEFENDER |  |
| F                                                     | ROUTE                                                                                                       | ROUTE                                       |  |
| Т                                                     | WORK TO BACKSIDE OF PROTECTION. KEY<br>BACKSIDE BACKER. NO BACKER BLITZ CHECK<br>DOWN TO SIT OVER THE BALL. | ID GAP/BACKER<br>CHECK DOWN<br>PASS PRO     |  |
| Z                                                     | ROUTE                                                                                                       | ROUTE                                       |  |
| Y                                                     | ROUTE                                                                                                       | ROUTE                                       |  |
| X                                                     | ROUTE                                                                                                       | ROUTE                                       |  |
| QB                                                    | 3/5 STEP DROP<br>CHECK BLITZ<br>BACKSIDE STORM *EVEN*                                                       | ROUTE<br>THROWS<br>HOTS                     |  |

#### **ROCKY PROTECTION**

### LUCKY PROTECTION

| POSITION | RULES                                                                                                       | COACHING POINT                              |
|----------|-------------------------------------------------------------------------------------------------------------|---------------------------------------------|
| PST      | GAP LEFT<br>"OUT" CALL WITH OUTSIDE BACKER WALK<br>DOWN (ODD FRONT)                                         | ID GAP/MAN<br>FOOTWORK<br>LEVERAGE DEFENDER |
| PSG      | GAP RIGHT<br>"OUT" CALL MAN OVER                                                                            | ID GAP/MAN<br>FOOTWORK<br>LEVERAGE DEFENDER |
| C        | GAP RIGHT<br>EVEN FRONT-NOSE                                                                                | ID GAP/MAN<br>FOOTWORK<br>LEVERAGE DEFENDER |
| BSG      | GAP RIGHT. NO DL TO LEFT GAP CHECK B-<br>GAP (3 TECH). EVEN FRONT TEAMS.                                    | ID GAP/MAN<br>FOOTWORK<br>LEVERAGE DEFENDER |
| BST      | HINGE ON BACKSIDE                                                                                           | ID GAP/MAN<br>FOOTWORK<br>LEVERAGE DEFENDER |
| F        | ROUTE                                                                                                       | ROUTE                                       |
| Т        | WORK TO BACKSIDE OF PROTECTION. KEY<br>BACKSIDE BACKER. NO BACKER BLITZ CHECK<br>DOWN TO SIT OVER THE BALL. | ID GAP/BACKER<br>CHECK DOWN<br>PASS PRO     |
| Z        | ROUTE                                                                                                       | ROUTE                                       |
| Y        | ROUTE                                                                                                       | ROUTE                                       |
| X        | ROUTE                                                                                                       | ROUTE                                       |
| QB       | 3/5 STEP DROP<br>CHECK BLITZ<br>BACKSIDE STORM *EVEN*                                                       | ROUTE<br>THROWS<br>HOTS                     |