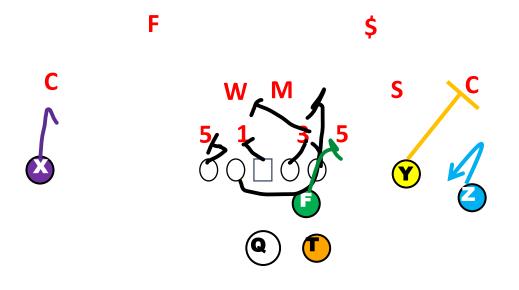

# DEFENSIVE ALIGNMENT

## ALIGNMENT GAPS

- ODD NUMBERS RAN TO THE LEFT
- EVEN NUMBERS RAN TO THE RIGHT
- GAPS WORKNIG INSIDE TO OUTSIDE

**Defensive Technique Alignments** 

### **DEFENSIVE ALIGNMENTS**

- EVERY OFFENSIVE PLAY WILL NEED TO KNOW THE ALIGNMENT OF THE DEFENSIVE LINEMAN
- HEAD UP PLAYERS ARE EVEN NUMBERS
- INSIDE TECHNIQUES ARE LABELED WITH AN I
- OUTSIDE TECHNIQUES ARE ODD NUMBERS

#### **DEFENSIVE FRONTS**

# PITTSBURGH & STEELERS

- FRONTSIDE- PLAY DIRECTION
- <u>BACKSIDE-</u> AWAY FROM PLAY DIRECTION
- <u>DOWN BLOCK-</u> BLOCKING AWAY GAP FROM PLAY
- <u>WHAM-</u> KICK OUT OF FRONTSIDE END. INSIDE FOOT.
- <u>WRAP-</u> BACKSIDE PULLING GUARD TO BACKER.INSIDE OUT.
- <u>J-BLOCK</u>- FULL BACK INSIDE OUT BLOCKING TECHNIQUE
- <u>POINT-</u> PLAYER THE BACKSIDE GUARD IS PULLING
- <u>B GAP HINGE</u> BACKSIDE TACKLE CLOSING B GAP DOWN ALLOWING NO CHASE DOWN. COLLISION.
- <u>L TRACK</u> RUNNING BACK PATH TO QB.SHUFFLE & PRESS
- <u>MESH-</u> HAND OFF OF BALL FROM QB TO RUNNING BACK
- <u>2 COUNT</u> COUNT FROM DOWN BLOCKS TO KNOW RESPONSIBILITY. COUNT PLAYERS INSIDE (ODD VARIES)
- <u>SEAL-</u> WHAM PLAY SQUEEZES TIGHT INSIDE WE WILL SEAL HIM IN AND WRAP GOES OUT
- <u>READ-</u> READ THE FRONTSIDE END FROM QB
- +2 COUNT DOWN BLOCKS COUNT 2 LB DOWN
- <u>CHOKE STEP-</u>CENTER BLOCKING BACK
- <u>SKIP PULL</u> BACKSIDE GUARD PULLING SQUARE TO POINT BACKER
- <u>SKY HIGH-</u> ALERT PULL 2<sup>ND</sup> LEVEL
- <u>CENTER GUARD COMBO-</u> ACE RAM/ACE LION
- <u>GUARD TACKLE COMBO-</u> "STATE"
- <u>TACKLE TE COMBO-</u>COLOR

# PITTSBURGH & STEELERS