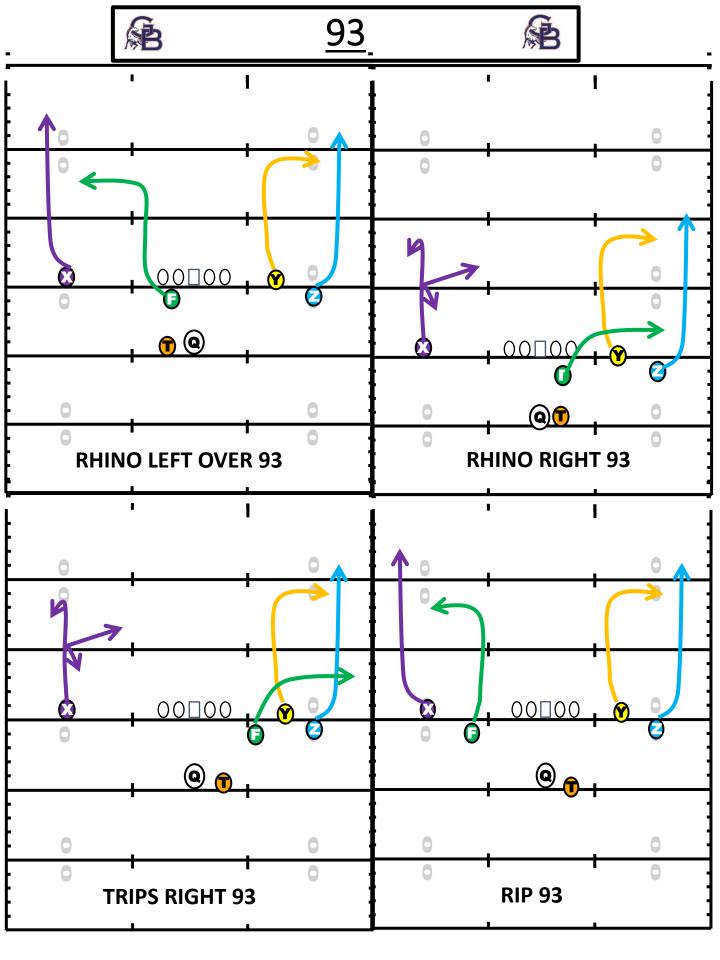

**BRONCOS OFFENSE 2023** 

| POWER                 | <u>90'S</u>        |
|-----------------------|--------------------|
| -PITTSBURGH -STEELERS | -90 -95            |
| • READ                | -91 -96            |
| • TOSS                | -92 -97            |
| INSIDE                | -93 -98            |
| -INDY -COLTS          | -94 -99            |
| • ROE                 | CONCEPT            |
| • WHAM                | -SNAG F/Y/Z        |
| COUNTER               | ACTION             |
| -CAROLINA -PANTHERS   | -STAR -PIG -HOOVER |
| • FOG                 | -EXCANGE -YANKEE   |
| • GOAT                | <u>SCREEN</u>      |
| • ARC                 | -NOW -TUNNEL       |
| BUCK                  | -MIST -SLIP        |
| -CLEVELAND -BROWNS    | NAKED              |
| PLUG                  | -SLICE -LOBO       |
| -PHILLY -EAGLES       | -93 SLICE -WHIP    |
| • G                   | SPRINT OUT         |
| JET                   | -RAMBO -LAMBO      |
| -SEATTLE -SEAHAWKS    | PASS PROTECTIONS   |
| • TOSS                | -ROCKY -LUCKY      |
| • WIDE                | -DALLAS -COWBOY    |
| RPO                   | -RICKY -LOUIE      |
| -SNEAK -FLAT -ORBIT   | -RINGO -LARRY      |
| -COKE -POP -ZOOM      | -BOB -MAX          |
| -MIST -DASH -SWING    |                    |
|                       |                    |

#### PLAY CALL PROCEDURE

- ALL PLAYERS WILL HAVE A WRIST BAND FOR PLAY CALLS
- OFFENSIVE LINES BAND WILL BE MODIFIED
- PLAYERS WILL LOOK TO SIDELINE AND GET PERSONNEL GROUPING (COLUMN) AND PLAY NUMBER (ROW)
- SEQUENCE OF PLAY CALL WILL FOLLOW:
- FORMATION + TAGGED MOTION+ CONCEPT + TAGGED PLAYER
- EX: RHINO RIGHT STEELERS
- EX: LIZ Y-ZOOM LUCKY 96
- EX: TRIPS RIGHT LUCKY 90 F-3

## PASS GAME

- WITH THE PASS GAME WE WANT TO GE THE BALL OUT AS FAST AS WE CAN
- WE WILL USE A MULTIPLE SCHEMES WITHIN THE OFFENSE
  - QUICK GAME
  - DROP BACK
  - SPRINT OUT
  - NAKED
  - ACTION
  - SCREENS
- WE WILL USE A ROUTE TREE WITHIN THE OFFENSE
- WE WILL ALSO USE BASE CONCEPTS WITHIN THE OFFENSE
- WE WILL USE TIMING AND PRECISION TO THRIVE IN THE PASSING GAME
- WR WILL HAVE INSIDE FOOT UP IN ALIGNEMNT
- IN "SQUEEZED" FORMATIONS WR WILL SPRAY ROUTES
- ON ANY GIVEN CONCEPT A WR CAN BE TAGGED TO RUN SPECIFIC ROUTE
  - EX: RIP ROCKY 94 Y-9