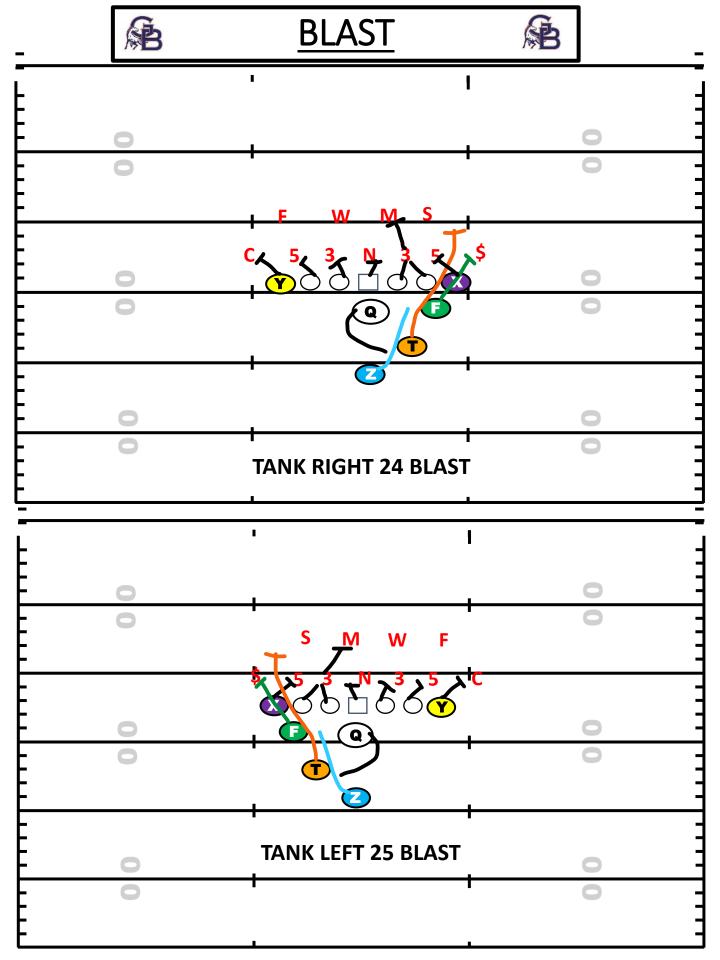

# RUN GAME

| CONCEPT | LEFT       | RIGHT    |
|---------|------------|----------|
| POWER   | PITTSBURGH | STEELERS |
| INSIDE  | INDY       | COLTS    |
| COUNTER | CAROLINA   | PATHERS  |
| BUCK    | CLEVELAND  | BROWNS   |
| PLUG    | PHILLY     | EAGLES   |
| JET     | SEATTLE    | SEAHAWKS |

# PITTSBURGH & STEELERS

- FRONTSIDE- PLAY DIRECTION
- <u>BACKSIDE-</u> AWAY FROM PLAY DIRECTION
- <u>DOWN BLOCK-</u> BLOCKING AWAY GAP FROM PLAY
- <u>WHAM-</u> KICK OUT OF FRONTSIDE END. INSIDE FOOT.
- <u>WRAP-</u> BACKSIDE PULLING GUARD TO BACKER.INSIDE OUT.
- <u>J-BLOCK</u>- FULL BACK INSIDE OUT BLOCKING TECHNIQUE
- <u>POINT-</u> PLAYER THE BACKSIDE GUARD IS PULLING
- <u>B GAP HINGE</u> BACKSIDE TACKLE CLOSING B GAP DOWN ALLOWING NO CHASE DOWN. COLLISION.
- <u>L TRACK</u> RUNNING BACK PATH TO QB.SHUFFLE & PRESS
- <u>MESH-</u> HAND OFF OF BALL FROM QB TO RUNNING BACK
- <u>2 COUNT</u> COUNT FROM DOWN BLOCKS TO KNOW RESPONSIBILITY. COUNT PLAYERS INSIDE (ODD VARIES)
- <u>SEAL-</u> WHAM PLAY SQUEEZES TIGHT INSIDE WE WILL SEAL HIM IN AND WRAP GOES OUT
- <u>READ-</u> READ THE FRONTSIDE END FROM QB
- +2 COUNT DOWN BLOCKS COUNT 2 LB DOWN
- <u>CHOKE STEP-</u>CENTER BLOCKING BACK
- <u>SKIP PULL</u> BACKSIDE GUARD PULLING SQUARE TO POINT BACKER
- <u>SKY HIGH-</u> ALERT PULL 2<sup>ND</sup> LEVEL
- <u>CENTER GUARD COMBO-</u> ACE RAM/ACE LION
- <u>GUARD TACKLE COMBO-</u> "STATE"
- <u>TACKLE TE COMBO-</u>COLOR