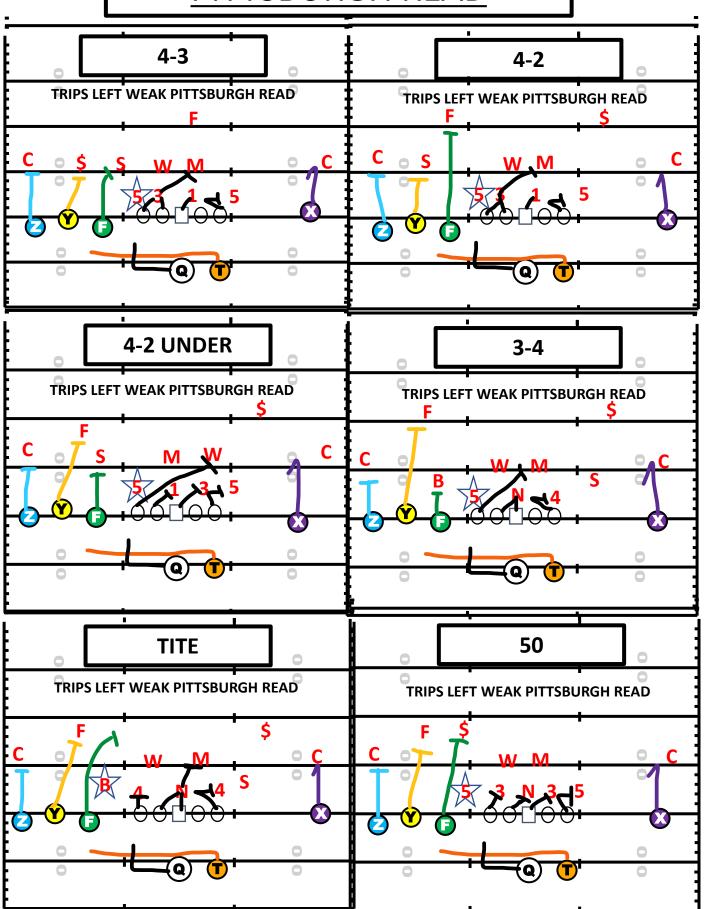

### PITTSBURGH READ

# PITTSBURGH & STEELERS

- FRONTSIDE- PLAY DIRECTION
- <u>BACKSIDE-</u> AWAY FROM PLAY DIRECTION
- <u>DOWN BLOCK-</u> BLOCKING AWAY GAP FROM PLAY
- <u>WHAM-</u> KICK OUT OF FRONTSIDE END. INSIDE FOOT.
- <u>WRAP-</u> BACKSIDE PULLING GUARD TO BACKER.INSIDE OUT.
- <u>J-BLOCK</u>- FULL BACK INSIDE OUT BLOCKING TECHNIQUE
- <u>POINT-</u> PLAYER THE BACKSIDE GUARD IS PULLING
- <u>B GAP HINGE</u> BACKSIDE TACKLE CLOSING B GAP DOWN ALLOWING NO CHASE DOWN. COLLISION.
- <u>L TRACK</u> RUNNING BACK PATH TO QB.SHUFFLE & PRESS
- <u>MESH-</u> HAND OFF OF BALL FROM QB TO RUNNING BACK
- <u>2 COUNT</u> COUNT FROM DOWN BLOCKS TO KNOW RESPONSIBILITY. COUNT PLAYERS INSIDE (ODD VARIES)
- <u>SEAL-</u> WHAM PLAY SQUEEZES TIGHT INSIDE WE WILL SEAL HIM IN AND WRAP GOES OUT
- <u>READ-</u> READ THE FRONTSIDE END FROM QB
- +2 COUNT DOWN BLOCKS COUNT 2 LB DOWN
- <u>CHOKE STEP-</u>CENTER BLOCKING BACK
- <u>SKIP PULL</u> BACKSIDE GUARD PULLING SQUARE TO POINT BACKER
- <u>SKY HIGH-</u> ALERT PULL 2<sup>ND</sup> LEVEL
- <u>CENTER GUARD COMBO-</u> ACE RAM/ACE LION
- <u>GUARD TACKLE COMBO-</u> "STATE"
- <u>TACKLE TE COMBO-</u>COLOR