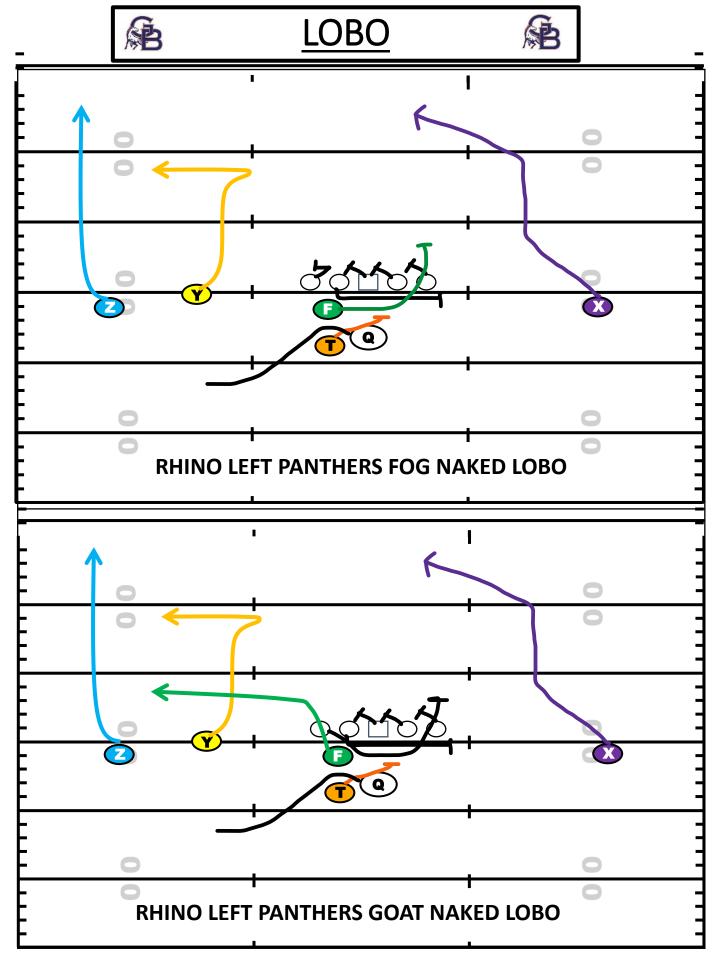

### AUXILLARY ROUTE TREE

| WHIP                                                       | PIVOT                                                   | IN                                                         | LOBO                                                         |
|------------------------------------------------------------|---------------------------------------------------------|------------------------------------------------------------|--------------------------------------------------------------|
| 3X3 STEP SLANT ACTION<br>WITH RETURN BACK TO<br>SIDELINE   | HITCH ACTION AND SELL<br>IT AND WORK OUT TO<br>SIDELINE | 5 YARD IN TO BALL                                          | 5 STEP AND BREAK TO<br>POST FOR 3 AND BREAK<br>TO SIDELINE   |
| SHALLOW                                                    | DRAG                                                    | B-LINE                                                     | BUBBLE                                                       |
| WORK SHALLOW<br>ACROSS FORMATION<br>UNDERNEATH BACKERS     | CROSS<br>CROSS<br>DRAG OVER THE TOP OF<br>BACKERS       | INSIDE RELEASE TO<br>NEAR HASH 5 STEP<br>VERTICAL AND POST | MIST<br>VILL BUBBLE OUT<br>USING KARAOKE STEP<br>TO SIDELINE |
| NOW                                                        | TUNNEL                                                  | STICK                                                      | DUMP                                                         |
| SHARK                                                      | Ň                                                       | *                                                          | Ν.                                                           |
| ₩ 0                                                        |                                                         | ٦                                                          | ≫ _                                                          |
| 2 HARD VERTICAL STEPS<br>AND TURN TO ATTACK<br>START POINT | WILL RUN NOW ROUTE<br>BUT CONTINUE<br>WORKING TO QB     | 5 YARD OUT WITH<br>OPTION TO SIT                           | TIGHT END QUICK PASS<br>BACK TO QB, SIMILAR<br>TO TUNNEL     |