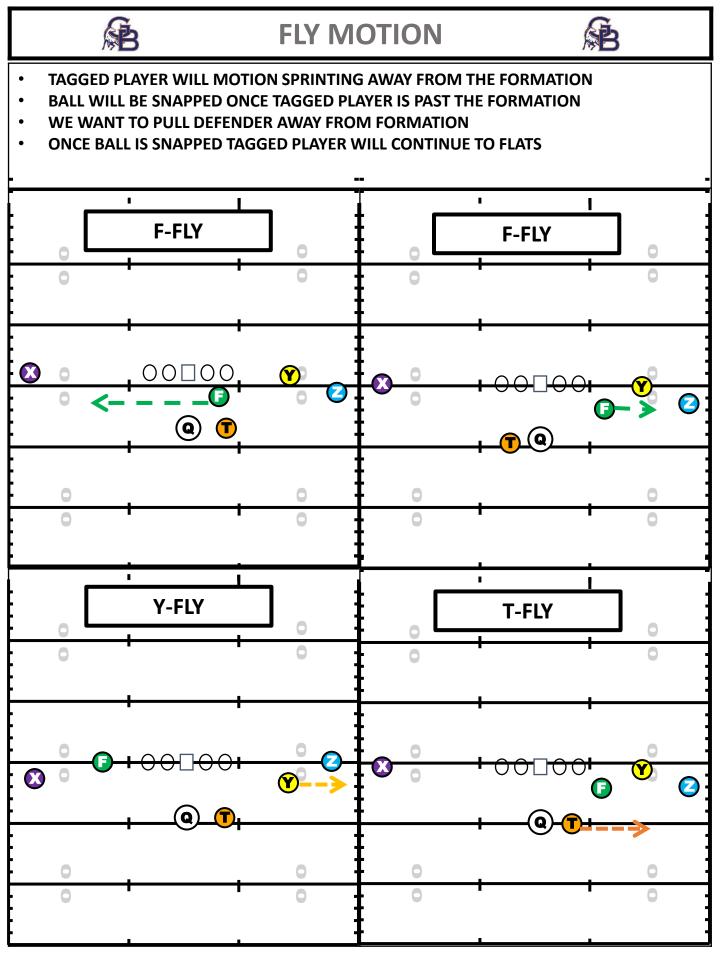

- TAGGED PLAYER WILL MOTION SPRINTING TO THE FORMATION BETWEEN QB TOES AND CENTER
- BALL WILL BE SNAPPED ONCE TAGGED PLAYER IS PAST THE BALL
- IF JET SWEEP (SEATTLE/SEAHAWKS) BALL SNAPPED AT SAME SIDE TACKLE
- WE WANT TO ADD A (+) NUMBERS ADVANTAGE TO THE OFFENSE
- ONCE BALL IS SNAPPED TAGGED PLAYER WILL CONTINUE TO FLATS