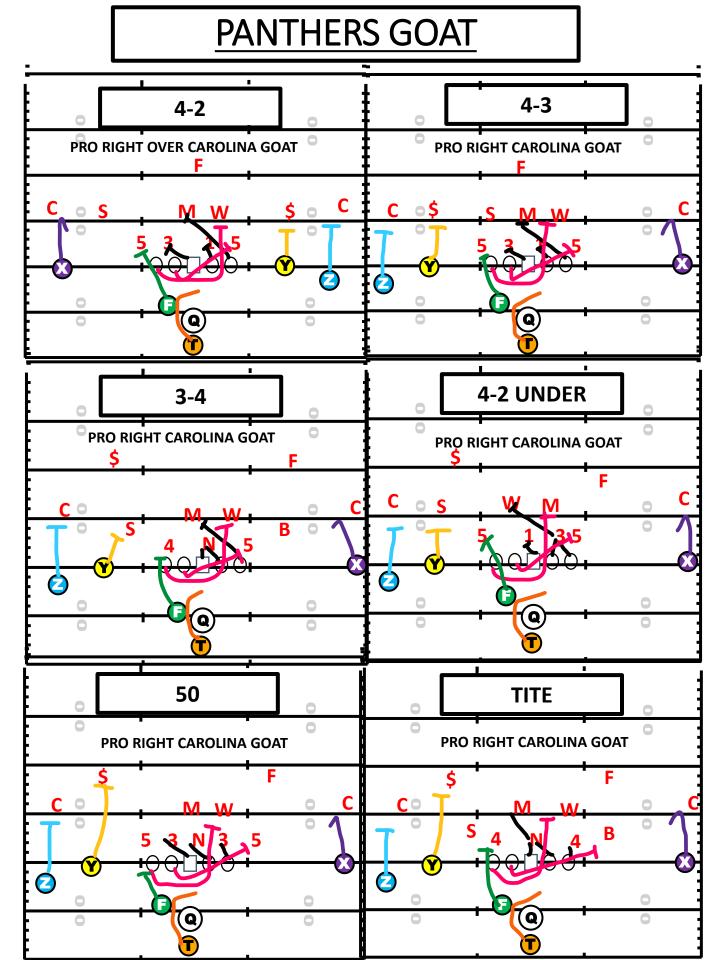

# CAROLINA & PANTHERS

- <u>FRONTSIDE-</u> PLAY DIRECTION
- <u>BACKSIDE-</u> AWAY FROM PLAY DIRECTION
- <u>DOWN BLOCK-</u> BLOCKING AWAY GAP FROM PLAY
- <u>WHAM-</u> KICK OUT OF FRONTSIDE END FROM GUARD. INSIDE SHOULDER.
- <u>WRAP-</u> BACKSIDE PULLING FULLBACK TO BACKER.INSIDE OUT.
- <u>B GAP HINGE</u> BACKSIDE TACKLE CLOSING B GAP DOWN ALLOWING NO CHASE DOWN.COLLISION.
- <u>POINT-</u> PLAYER THE BACKSIDE TACKLE IS PULLING
- <u>L TRACK</u> RUNNING BACK PATH TO QB
- MESH- HAND OFF OF BALL FROM QB TO RUNNING BACK
- <u>2 COUNT</u> COUNT FROM DOWN BLOCKS TO KNOW RESPONSIBILITY. COUNT PLAYERS INSIDE (ODD VARIES)
- <u>SEAL-</u>WHAM PLAY SQUEEZES TIGHT INSIDE WE WILL SEAL HIM IN AND WRAP GOES OUT
- <u>GOAT-</u> GUARD AND TACKLE
- FOG- FULLBACK AND GUARD
- <u>CRUNK</u>- 2 FULBACKS PULL

# CAROLINA & PANTHERS

## \*GOAT\*

### **TIGER/NFL PERSONNEL**

| POSITION | RULES                                                                                                 | COACHING POINT                                    |  |
|----------|-------------------------------------------------------------------------------------------------------|---------------------------------------------------|--|
| PST      | GAP DOWN B-GAP CONTROL TO BACKER.                                                                     | COMBO (DRIVE)<br>INSIDE RELASE<br>RIP AND RELEASE |  |
| PSG      | GAP DOWN A-GAP CONTROL TO BACKER.<br>HELP WITH COMBO IN B-GAP.                                        | COMBO A-B GAP<br>POST                             |  |
| С        | BACKSIDE A-GAP CHOKE.REPLACE PULLING<br>GUARD.                                                        | CHOKE STEP<br>COMBO                               |  |
| BSG      | WHAM PLAYER. KICK OUT PLAYSIDE C-GAP<br>DEFENDER.                                                     | INSDIE SHOULDER<br>SAME FOOT<br>KICK OUT          |  |
| BST      | WRAP PLAYER TO PLAYSIDE POINT BACKER.                                                                 | SKIP AND SQUARE TO POINT                          |  |
| F        | BACKSIDE C-GAP COLLISION. IF SPLIT BACK<br>AWAY-KICK OUT BACKSIDE. IF SPLIT                           | PROTECT BACKSIDE<br>STALK<br>CUT OFF              |  |
| Т        | SHUFFLE AND PRESS INSIDE ATTACK POINT,<br>PAITIENT READ WHAM AND WRAP BLOCKS.<br>BOUNCE ON SEAL BLOCK | SHUFFLE PRESS<br>MESH<br>READ BLOCKS              |  |
| Z        | MOST DANGEROUS MAN                                                                                    | "SHARK"<br>STALK<br>CUTOFF                        |  |
| Y        | MOST DANGEROUS MAN                                                                                    | "SHARK"<br>STALK<br>CUTOFF                        |  |
| X        | "SMOKE". MOST DANGEROUS MAN                                                                           | "SMOKE"<br>STALK<br>CUTOFF                        |  |
| QB       | MESH WITH RUNNING BACK WITH CROW<br>HOP TECHNIQUE. CARRY OUT FAKE                                     | C-GAP READ<br>CROW HOP<br>MESH                    |  |

### **CAROLINA GOAT**

- GOAT WILL STAND FOR G/T COUNTER
- WE CAN DO MULTIPLE THINGS WITH GOAT
- WE CAN USE F TO BLOCK BACKSIDE END WITH CUTOFF BLOCK OR KICK OUT WITH CROSS ACTION
- WE CAN ALSO LEAVE THE BACKSIDE END UNBLOCKED AND READ THE BACKSIDE END. (PISTOL)
- WITH TIGHT END WE CAN MAKE AN ARC CALL TO HAVE TE "ARC" RELEASE OUT TO BLOCK EXTRA DEFENDER KICK AND WRAP MAN CANNOT GET TO.
- BUBBA CALL CAN ALSO BE MADE.