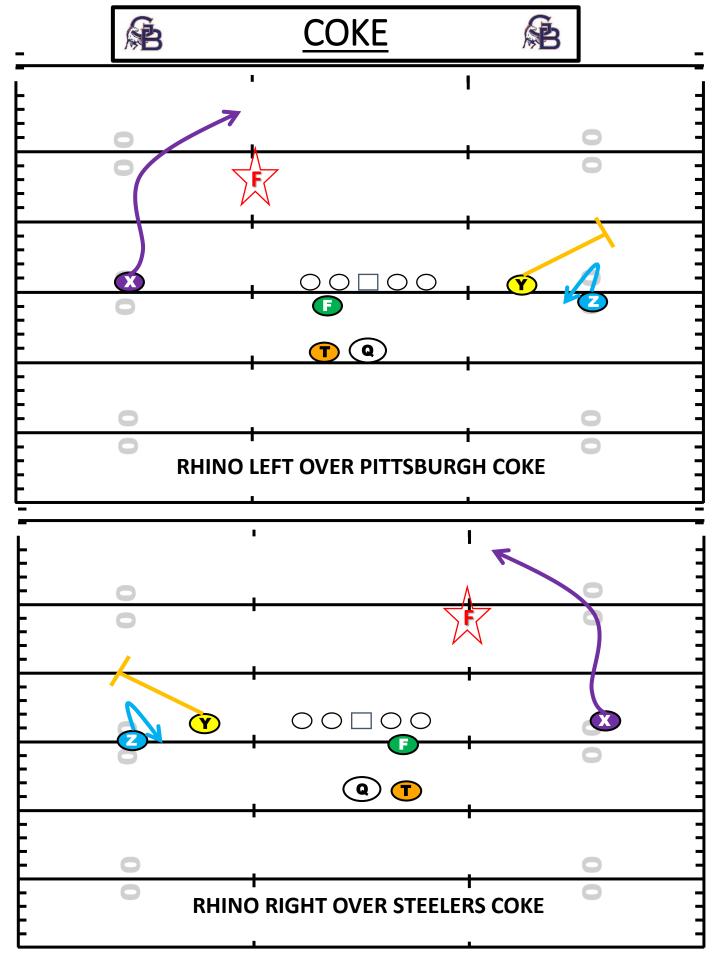

# RUN GAME

| CONCEPT | LEFT       | RIGHT    |
|---------|------------|----------|
| POWER   | PITTSBURGH | STEELERS |
| INSIDE  | INDY       | COLTS    |
| COUNTER | CAROLINA   | PATHERS  |
| BUCK    | CLEVELAND  | BROWNS   |
| PLUG    | PHILLY     | EAGLES   |
| JET     | SEATTLE    | SEAHAWKS |