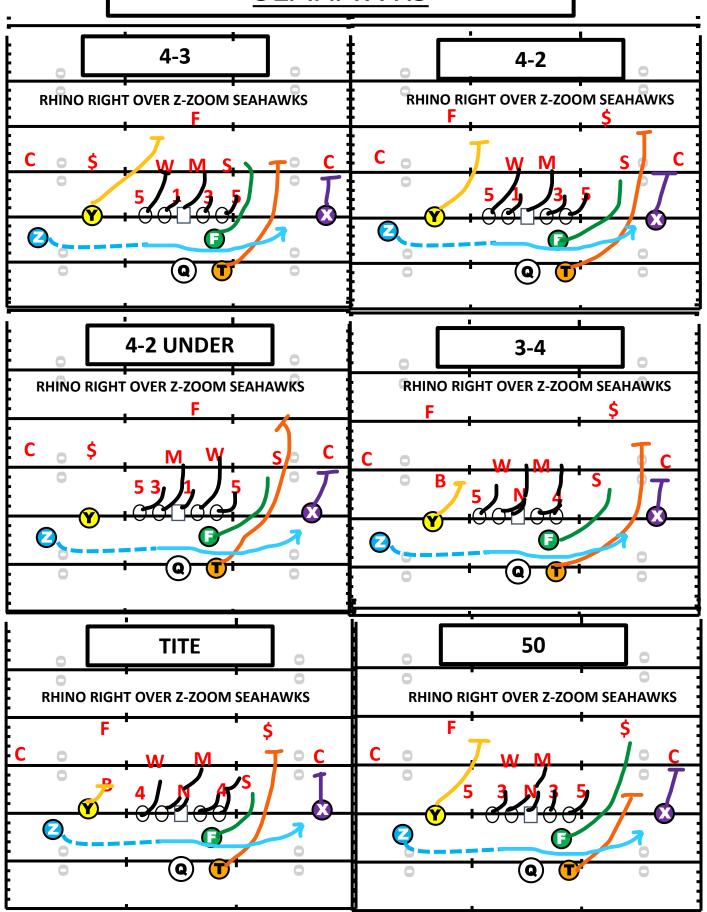

## SEATTLE & SEAHAWKS

- <u>FRONTSIDE-</u> PLAY DIRECTION
- <u>BACKSIDE-</u> AWAY FROM PLAY DIRECTION
- <u>REACH</u>- STEP TO OUTSIDE SHOULDER OF NEXT DEFENDER
- <u>ALLEY</u>- AREA OUTSIDE TACKLE
- <u>FORCE DEFENDER-</u> DEENSIVE PLAYER RESPONSIBLE FOR ALL CONTAIN
- <u>OVERTAKE</u>- LINEMAN OVERTAKE BLOCK FROM FLOW OF PLAY
- <u>SCRAPE</u>- LINEBACKERS FLOWING OVER THE TOP OF THE DEFENSE TO PLAY
- <u>FLOW</u>- DEFENSIVE MOVING IN PLAY DIRECTION
- <u>STAB PUNCH MAN BACKSIDE</u>

### **TIGER/NFL PERSONNEL**

| 17       |                                                                                                 |                             |  |
|----------|-------------------------------------------------------------------------------------------------|-----------------------------|--|
| POSITION | RULES                                                                                           | COACHING POINT              |  |
| PST      | REACH MAN OVER IN PLAY DIRECTION                                                                | REACH STEP<br>RIP AND RUN   |  |
| PSG      | REACH MAN OVER IN PLAY DIRECTION                                                                | REACH STEP<br>RIP AND RUN   |  |
| С        | REACH MAN OVER IN PLAY DIRECTION                                                                | REACH STEP<br>RIP AND RUN   |  |
| BSG      | REACH MAN OVER IN PLAY DIRECTION                                                                | REACH STEP<br>RIP AND RUN   |  |
| BST      | REACH MAN OVER IN PLAY DIRECTION                                                                | REACH STEP<br>RIP AND RUN   |  |
| F        | BLOCK FORCE DEFENDER, 1 <sup>ST</sup> DEFENDER<br>OUTSIDE TACKLE BOX                            | REACH STEP<br>RIP AND RUN   |  |
| Т        | LEAD TO HIGH SAFETY. GET OUTSIDE FULL<br>BACKS BLOCK                                            | REACH STEP<br>BLOCKING      |  |
| Z        | MOST DANGEROUS MAN IF NOT IN ZOOM<br>MOTION                                                     | STALK<br>RUN PATH<br>MOTION |  |
| Y        | MOST DANGEROUS MANIF NOT IN ZOOM<br>MOTION                                                      | STALK<br>RUN PATH<br>MOTION |  |
| X        | MOST DANGEROUS MANIF NOT IN ZOOM<br>MOTION<br>SMOKE IF ON THE BACKSIDE                          | STALK<br>RUN PATH<br>MOTION |  |
| QB       | SNAP BALL WHEN MOTION PLAYER GETS TO<br>TACKLE. GIVE SOFT TOUCH PASS AND CARRY<br>OUT FAKE AWAY | MESH                        |  |

### **SEAHAWKS**

#### **PISTOL**

| POSITION | RULES                                                                                           | COACHING POINT              |
|----------|-------------------------------------------------------------------------------------------------|-----------------------------|
| PST      | REACH MAN OVER IN PLAY DIRECTION                                                                | REACH STEP<br>RIP AND RUN   |
| PSG      | REACH MAN OVER IN PLAY DIRECTION                                                                | REACH STEP<br>RIP AND RUN   |
| C        | REACH MAN OVER IN PLAY DIRECTION                                                                | REACH STEP<br>RIP AND RUN   |
| BSG      | REACH MAN OVER IN PLAY DIRECTION                                                                | REACH STEP<br>RIP AND RUN   |
| BST      | REACH MAN OVER IN PLAY DIRECTION                                                                | REACH STEP<br>RIP AND RUN   |
| F        | MOST DANGEROUS MANIF NOT IN ZOOM<br>MOTION                                                      | STALK<br>RUN PATH<br>MOTION |
| Т        | BLOCK FORCE DEFENDER, 1 <sup>ST</sup> DEFENDER<br>OUTSIDE TACKLE BOX                            | REACH STEP<br>BLOCKING      |
| Z        | MOST DANGEROUS MAN IF NOT IN ZOOM<br>MOTION                                                     | STALK<br>RUN PATH<br>MOTION |
| Y        | MOST DANGEROUS MANIF NOT IN ZOOM<br>MOTION                                                      | STALK<br>RUN PATH<br>MOTION |
| X        | MOST DANGEROUS MANIF NOT IN ZOOM<br>MOTION<br>SMOKE IF ON THE BACKSIDE                          | STALK<br>RUN PATH<br>MOTION |
| QB       | SNAP BALL WHEN MOTION PLAYER GETS TO<br>TACKLE. GIVE SOFT TOUCH PASS AND CARRY<br>OUT FAKE AWAY | MESH                        |

### SEATTLE & & SEAHAWKS

## \*TOSS\* \*WIDE\*

- SEATTLE TOSS & SEAHWAKS TOSS WILL HAVE SAME BLOCKING SCHEMES
- DIFFERENCE WILL BE THAT RUNNING BACK WILL TAKE THE TOSS FORM THE QUARTERBACK
- QUARTERBACK WILL QUICK TOSS TO THE RUNNING BACK
- QUARTERBACK MUST CATCH SNAP AND OPEN HIP IN PLAY
   DIRECTION AND TOSS BALL TO RUNNING BACKS BELLY
- RUNNING BACK WILL BE SQUARE TO LINE OF SCRIMMAGE
   BEFORE HE GETS BALL
- ONCE RUNNING BACK HAS BALL, HE WILL STRETCH DEFENSE TO FINE RUN LANE IN THE ALLEY OF THE DEFFENSE
- NOTHING WILL CHANGE FOR THE BLOCKING SCHEME JUST WHO IS GETTING THE BALL AND THE MESH ACITON FROM THE QUARTERBACK
- <u>WIDE</u> TAG WILL BE A HAND OFF TO RUNNING BACK
- WIDE TAG THE RUNNING BACK WILL READ TACKLES BACKSIDE FOR IN OR OUT READ.
- WIDE TAG GOING IN WILL KEY NEXT DEFENDER INSIDE AND 1<sup>ST</sup> & 2<sup>ND</sup> LEVEL.