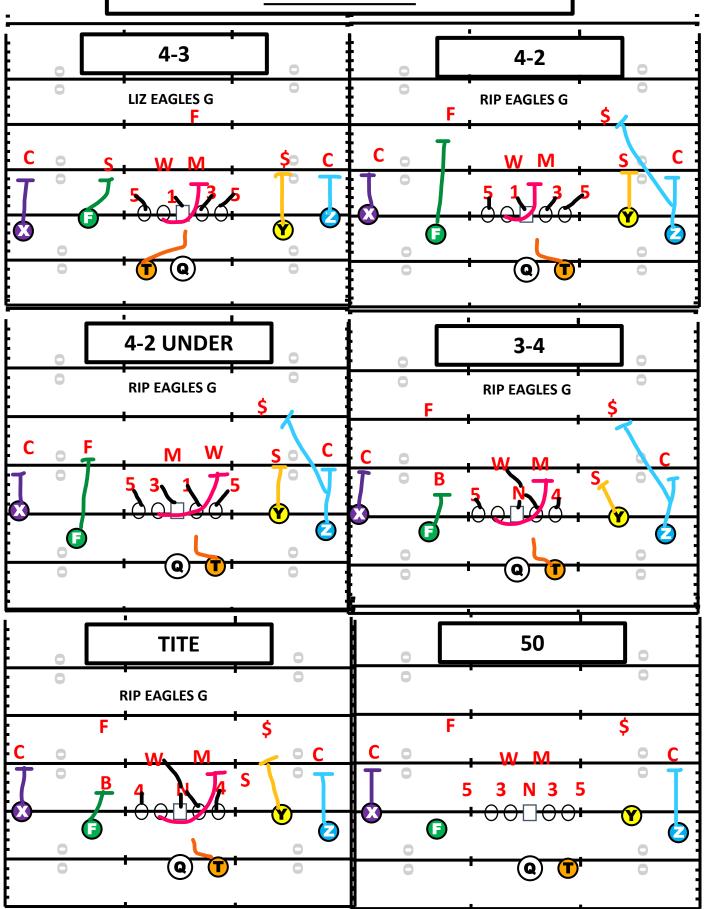

# DEFENSIVE ALIGNMENT

## ALIGNMENT GAPS

- ODD NUMBERS RAN TO THE LEFT
- EVEN NUMBERS RAN TO THE RIGHT
- GAPS WORKNIG INSIDE TO OUTSIDE

**Defensive Technique Alignments** 

### **DEFENSIVE ALIGNMENTS**

- EVERY OFFENSIVE PLAY WILL NEED TO KNOW THE ALIGNMENT OF THE DEFENSIVE LINEMAN
- HEAD UP PLAYERS ARE EVEN NUMBERS
- INSIDE TECHNIQUES ARE LABELED WITH AN I
- OUTSIDE TECHNIQUES ARE ODD NUMBERS

#### **DEFENSIVE FRONTS**