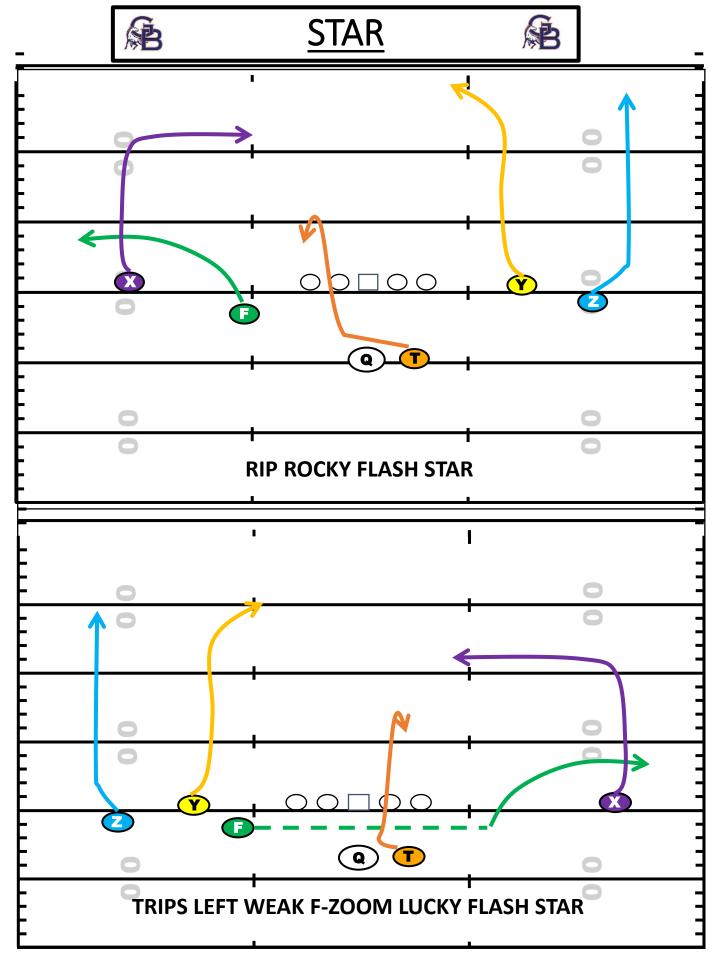

## PASS GAME

- WITH THE PASS GAME WE WANT TO GE THE BALL OUT AS FAST AS WE CAN
- WE WILL USE A MULTIPLE SCHEMES WITHIN THE OFFENSE
  - QUICK GAME
  - DROP BACK
  - SPRINT OUT
  - NAKED
  - ACTION
  - SCREENS
- WE WILL USE A ROUTE TREE WITHIN THE OFFENSE
- WE WILL ALSO USE BASE CONCEPTS WITHIN THE OFFENSE
- WE WILL USE TIMING AND PRECISION TO THRIVE IN THE PASSING GAME
- WR WILL HAVE INSIDE FOOT UP IN ALIGNEMNT
- IN "SQUEEZED" FORMATIONS WR WILL SPRAY ROUTES
- ON ANY GIVEN CONCEPT A WR CAN BE TAGGED TO RUN SPECIFIC ROUTE
  - EX: RIP ROCKY 94 Y-9

### AUXILLARY ROUTE TREE

| WHIP                                                       | PIVOT                                                   | IN                                                         | LOBO                                                         |
|------------------------------------------------------------|---------------------------------------------------------|------------------------------------------------------------|--------------------------------------------------------------|
| 3X3 STEP SLANT ACTION<br>WITH RETURN BACK TO<br>SIDELINE   | HITCH ACTION AND SELL<br>IT AND WORK OUT TO<br>SIDELINE | 5 YARD IN TO BALL                                          | 5 STEP AND BREAK TO<br>POST FOR 3 AND BREAK<br>TO SIDELINE   |
| SHALLOW                                                    | DRAG                                                    | B-LINE                                                     | BUBBLE                                                       |
| WORK SHALLOW<br>ACROSS FORMATION<br>UNDERNEATH BACKERS     | CROSS<br>CROSS<br>DRAG OVER THE TOP OF<br>BACKERS       | INSIDE RELEASE TO<br>NEAR HASH 5 STEP<br>VERTICAL AND POST | MIST<br>VILL BUBBLE OUT<br>USING KARAOKE STEP<br>TO SIDELINE |
| NOW                                                        | TUNNEL                                                  | STICK                                                      | DUMP                                                         |
| SHARK                                                      | Ň                                                       | *                                                          | Ν.                                                           |
| ₩ 0                                                        |                                                         | ٦                                                          | ≫ _                                                          |
| 2 HARD VERTICAL STEPS<br>AND TURN TO ATTACK<br>START POINT | WILL RUN NOW ROUTE<br>BUT CONTINUE<br>WORKING TO QB     | 5 YARD OUT WITH<br>OPTION TO SIT                           | TIGHT END QUICK PASS<br>BACK TO QB, SIMILAR<br>TO TUNNEL     |