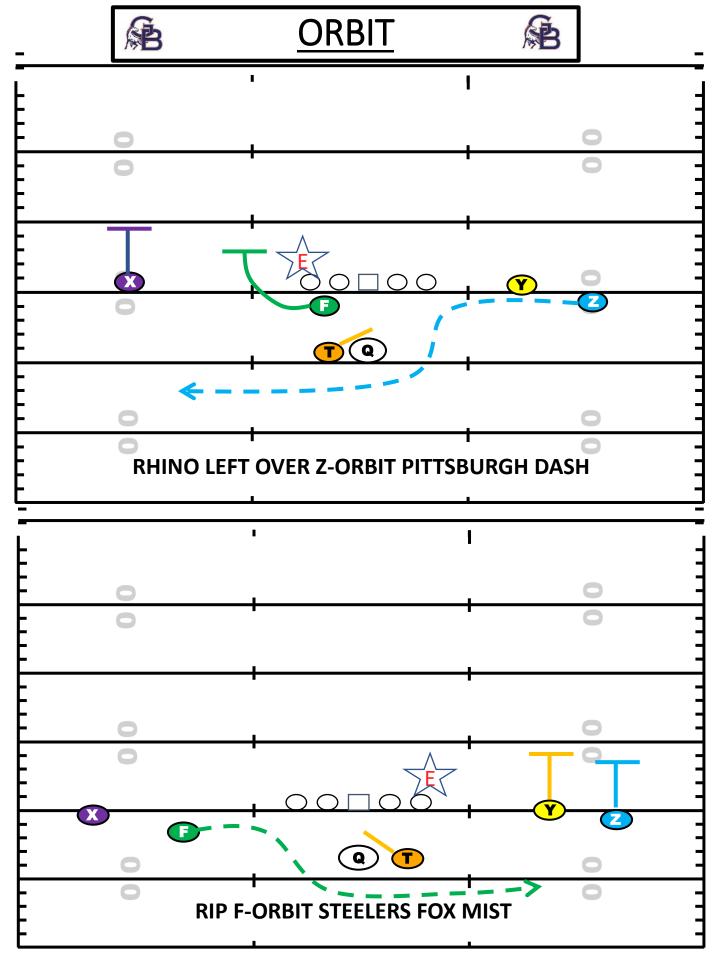

#### PLAY CALL PROCEDURE

- ALL PLAYERS WILL HAVE A WRIST BAND FOR PLAY CALLS
- OFFENSIVE LINES BAND WILL BE MODIFIED
- PLAYERS WILL LOOK TO SIDELINE AND GET PERSONNEL GROUPING (COLUMN) AND PLAY NUMBER (ROW)
- SEQUENCE OF PLAY CALL WILL FOLLOW:
- FORMATION + TAGGED MOTION+ CONCEPT + TAGGED PLAYER
- EX: RHINO RIGHT STEELERS
- EX: LIZ Y-ZOOM LUCKY 96
- EX: TRIPS RIGHT LUCKY 90 F-3