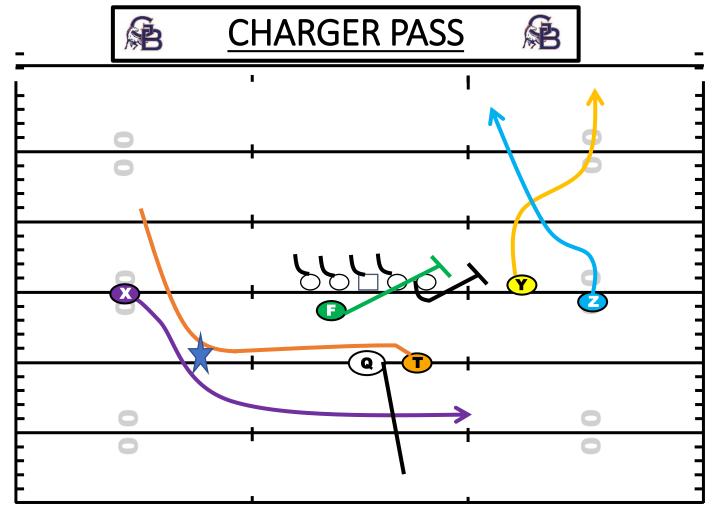

## PASS GAME

- WITH THE PASS GAME WE WANT TO GE THE BALL OUT AS FAST AS WE CAN
- WE WILL USE A MULTIPLE SCHEMES WITHIN THE OFFENSE
  - QUICK GAME
  - DROP BACK
  - SPRINT OUT
  - NAKED
  - ACTION
  - SCREENS
- WE WILL USE A ROUTE TREE WITHIN THE OFFENSE
- WE WILL ALSO USE BASE CONCEPTS WITHIN THE OFFENSE
- WE WILL USE TIMING AND PRECISION TO THRIVE IN THE PASSING GAME
- WR WILL HAVE INSIDE FOOT UP IN ALIGNEMNT
- IN "SQUEEZED" FORMATIONS WR WILL SPRAY ROUTES
- ON ANY GIVEN CONCEPT A WR CAN BE TAGGED TO RUN SPECIFIC ROUTE
  - EX: RIP ROCKY 94 Y-9

### **ROUTE TREE**