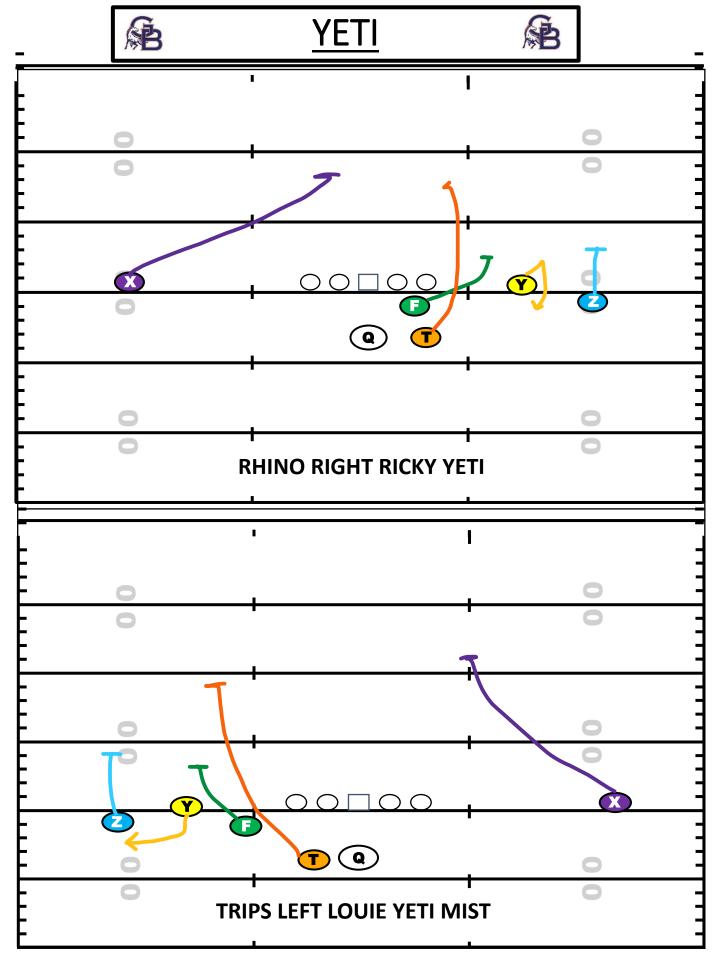

# PRE-SNAP ADJUSTMENTS & READS

- PRE SNAP WE WANT THE QB TO SURVEY THE DEFENSE
   ON EVERY PLAY
- QUARTERBACK PRE-SNAP LOOK FORS:
  - SOFTEST COVERAGE
  - SHORTEST THROW
  - MATCHUP
- SINGLE WR WILL BE AUTO PRE-SNAP LOOK AND
   ADJUSTMENT WILL CHANGE BASEDON FIELD POSITION
- 2 WR SIDE WE CAN HAVE A QUICK SCREEN CALL WITH SHARK, FOX,YETI
- WE CAN ALSO MIX QUICK GAME WITH THE RUN EXAMPLES:
  - -RHINO RIGHT STEELERS SHARK
  - -RHINO RIGHT INDY ROE YETI
  - -TRIPS RIGHT INDY FOX
  - -RHINO RIGHT STEELERS 91

- IF WIDE RECEIVER UNCOVERED ON ANY PLAY CALLED, WE CAN GET THE BALL TO THE OPEN SPACE
- SOFT COVERAGE, SHORTEST THROW, & MATCH UP IS HOW WE WILL IDENTIFY UNCOVERED WR
- OFFENSIVE LINE WILL RUN WHATEVER CALL MADE
- QB AND WR WILL COMMUNICATE BY USING THEIR CODE WORD ATTACHED TO THEIR POSITION
- Z-SHARK/F-FOX/Y-YETI/X-AXE
- QB AND WR WILL NEED TO ALERT THIS SO PERIMETER KNOES WHOSE GETTING BALL AND WHO NEEDS TO BE BLOCKED
- WE CAN ALSO MIX IN OUR 90'S PASS SERIES WITH THE RUN BASED ON SOFT COVERAGE, SHORTEST THROW, & MATCH UP.
- MIXING IN PASS GAME WITH RUN PRE SNAP WE WANT TO FIND THE BEST LEVERAGE
- EXAMPLE: RHINO RIGHT STEELERS 90