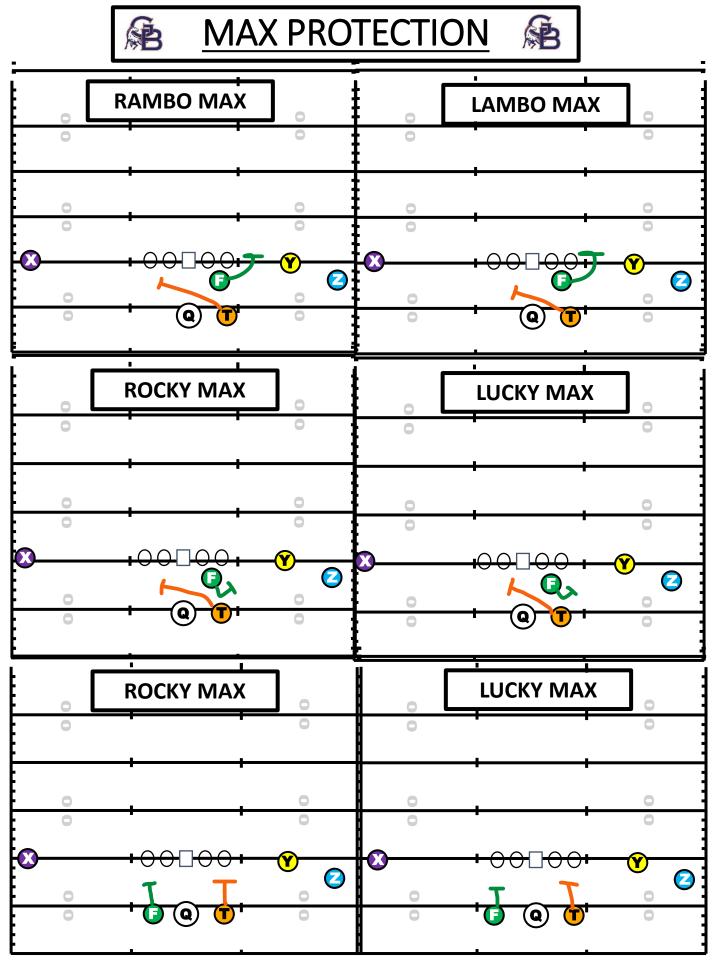

### PASS PROTECTIONS

- SLIDE PROTECTION WILL BE USED WHEN WE WANT TO GET THE BALL OUT FAST.
- SLIDE PROTECTION CAN BE 5- OR 6-MAN PROTECTION.
- 5 MAN PROTECTION RUNNING BACK HAS ROUTE.
- 6 MAN PROTECTION RUNNING BACK HAS BACKSIDE GAP TO CHECK DOWN.
- ROCKY-SLIDE RIGHT WITH BACKSIDE HINGE
- LUCKY- SLIDE LEFT WITH BACKSIDE HINGE
- 6 MAN SLIDE: 3 TECH, BEST LINEMAN, BEST BLITZER, TENDENCY BLITZ.
- 5 MAN SLIDE: SLIDE AWAY FROM QB THROW. QB WILL BE RESPONSIBLE FOR BACKSIDE BACKER.
- GAP PROTECTION. EACH PLAYER RESPONSIBLE FOR GAP NOT A PLAYER.

### **ROCKY PROTECTION**

#### \*PROTECTION CALLED TO 3 TECH/THROW SIDE/ BEST BLITZER

| *PROTECTION CALLED TO 3 TECH/THROW SIDE/ BEST BLITZER |                                                                                                             |                                             |  |
|-------------------------------------------------------|-------------------------------------------------------------------------------------------------------------|---------------------------------------------|--|
| POSITION                                              | RULES                                                                                                       | COACHING POINT                              |  |
| PST                                                   | GAP LEFT<br>"OUT" CALL WITH OUTSIDE BACKER WALK<br>DOWN (ODD FRONT)                                         | ID GAP/MAN<br>FOOTWORK<br>LEVERAGE DEFENDER |  |
| PSG                                                   | GAP RIGHT<br>"OUT" CALL MAN OVER                                                                            | ID GAP/MAN<br>FOOTWORK<br>LEVERAGE DEFENDER |  |
| C                                                     | GAP RIGHT<br>EVEN FRONT-NOSE                                                                                | ID GAP/MAN<br>FOOTWORK<br>LEVERAGE DEFENDER |  |
| BSG                                                   | GAP RIGHT. NO DL TO RIGHT GAP CHECK B-<br>GAP (3 TECH). EVEN FRONT TEAMS.                                   | ID GAP/MAN<br>FOOTWORK<br>LEVERAGE DEFENDER |  |
| BST                                                   | HINGE ON BACKSIDE                                                                                           | ID GAP/MAN<br>FOOTWORK<br>LEVERAGE DEFENDER |  |
| F                                                     | ROUTE                                                                                                       | ROUTE                                       |  |
| Т                                                     | WORK TO BACKSIDE OF PROTECTION. KEY<br>BACKSIDE BACKER. NO BACKER BLITZ CHECK<br>DOWN TO SIT OVER THE BALL. | ID GAP/BACKER<br>CHECK DOWN<br>PASS PRO     |  |
| Z                                                     | ROUTE                                                                                                       | ROUTE                                       |  |
| Y                                                     | ROUTE                                                                                                       | ROUTE                                       |  |
| X                                                     | ROUTE                                                                                                       | ROUTE                                       |  |
| QB                                                    | 3/5 STEP DROP<br>CHECK BLITZ<br>BACKSIDE STORM *EVEN*                                                       | ROUTE<br>THROWS<br>HOTS                     |  |

#### **ROCKY PROTECTION**

### LUCKY PROTECTION

| POSITION | RULES                                                                                                       | COACHING POINT                              |
|----------|-------------------------------------------------------------------------------------------------------------|---------------------------------------------|
| PST      | GAP LEFT<br>"OUT" CALL WITH OUTSIDE BACKER WALK<br>DOWN (ODD FRONT)                                         | ID GAP/MAN<br>FOOTWORK<br>LEVERAGE DEFENDER |
| PSG      | GAP RIGHT<br>"OUT" CALL MAN OVER                                                                            | ID GAP/MAN<br>FOOTWORK<br>LEVERAGE DEFENDER |
| C        | GAP RIGHT<br>EVEN FRONT-NOSE                                                                                | ID GAP/MAN<br>FOOTWORK<br>LEVERAGE DEFENDER |
| BSG      | GAP RIGHT. NO DL TO LEFT GAP CHECK B-<br>GAP (3 TECH). EVEN FRONT TEAMS.                                    | ID GAP/MAN<br>FOOTWORK<br>LEVERAGE DEFENDER |
| BST      | HINGE ON BACKSIDE                                                                                           | ID GAP/MAN<br>FOOTWORK<br>LEVERAGE DEFENDER |
| F        | ROUTE                                                                                                       | ROUTE                                       |
| Т        | WORK TO BACKSIDE OF PROTECTION. KEY<br>BACKSIDE BACKER. NO BACKER BLITZ CHECK<br>DOWN TO SIT OVER THE BALL. | ID GAP/BACKER<br>CHECK DOWN<br>PASS PRO     |
| Z        | ROUTE                                                                                                       | ROUTE                                       |
| Y        | ROUTE                                                                                                       | ROUTE                                       |
| X        | ROUTE                                                                                                       | ROUTE                                       |
| QB       | 3/5 STEP DROP<br>CHECK BLITZ<br>BACKSIDE STORM *EVEN*                                                       | ROUTE<br>THROWS<br>HOTS                     |

#### LUCKY PROTECTION

- ACTION PROTECTION WILL BE USED TO GET 6/7 MAN PROTECTION.
- WE WILL SELL POWER ON RUN ACTION.
- PLAY ACTION SHOT PLAY, GIVE QB MAX PROTECTION TO GET BALL OUT.
- DALLAS- DOWN BLOCK RIGHT GUARD PULL LEFT. (PITTSBUGH)
- COWBOY- DOWN BLOCK LEFT GUARD PULL RIGHT. (STEELERS)
- RUNNING BACK WILL RUN ACTION TO BACKSIDE EDGE. LOOK INSIDE OUT.
- F IN BACKFIELD STEP UP AND REPLACE PULLING GUARD. F ALIGNED OUT WILL BE IN ORBIT MOTION.
- QB WILL 1 HARD STEP RUN ACTION AND DROP 5-7 FOR PASS.