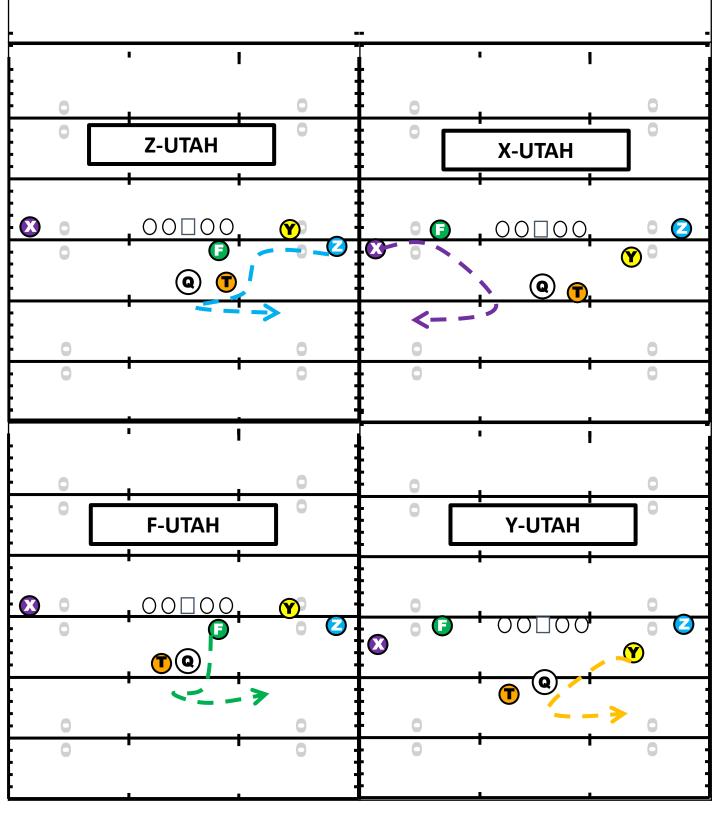

#### **UTAH MOTION**

- TAGGED PLAYER WILL BEGIN MOTION SAME AS ORBIT MOTION ATTACKING DEEPEST BACKS HEELS
- SNAP OF BALL TAGGED PLAYER WILL RETURN BACKOUT
- MOTION WILL BE USED TO ROTATE DEFENSE AND CREATE MISDIRECTION
- TAGGED PLAYER WILL CONTINUE INTO FLATS AFTER SNAP