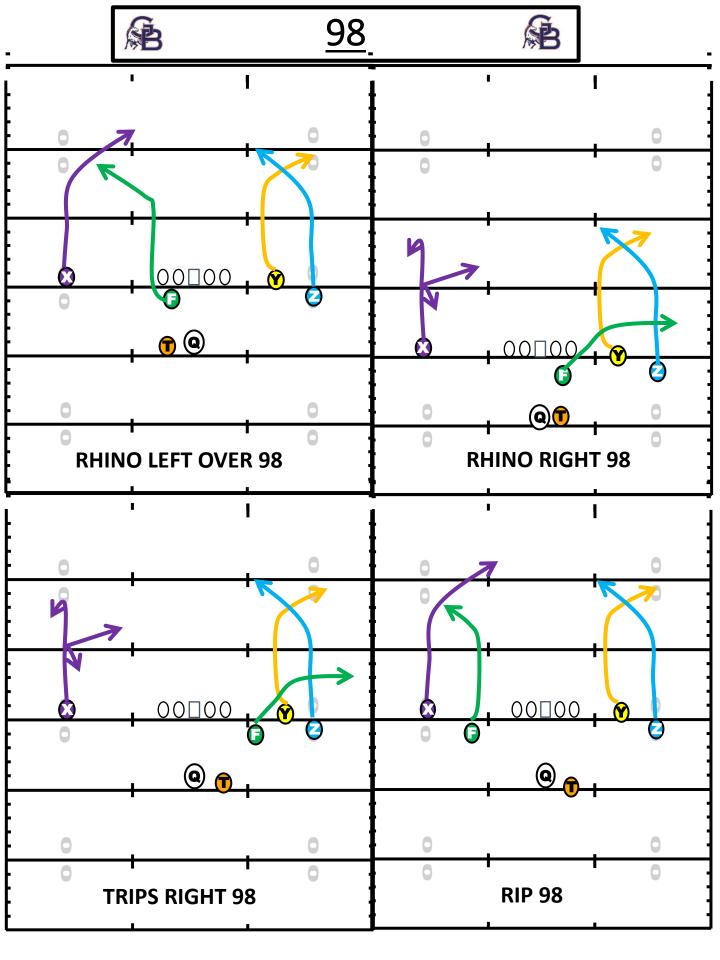

**BRONCOS OFFENSE 2023** 

| POWER                 | <u>90'S</u>        |
|-----------------------|--------------------|
| -PITTSBURGH -STEELERS | -90 -95            |
| • READ                | -91 -96            |
| • TOSS                | -92 -97            |
| INSIDE                | -93 -98            |
| -INDY -COLTS          | -94 -99            |
| • ROE                 | CONCEPT            |
| • WHAM                | -SNAG F/Y/Z        |
| COUNTER               | ACTION             |
| -CAROLINA -PANTHERS   | -STAR -PIG -HOOVER |
| • FOG                 | -EXCANGE -YANKEE   |
| • GOAT                | <u>SCREEN</u>      |
| • ARC                 | -NOW -TUNNEL       |
| BUCK                  | -MIST -SLIP        |
| -CLEVELAND -BROWNS    | NAKED              |
| PLUG                  | -SLICE -LOBO       |
| -PHILLY -EAGLES       | -93 SLICE -WHIP    |
| • G                   | SPRINT OUT         |
| JET                   | -RAMBO -LAMBO      |
| -SEATTLE -SEAHAWKS    | PASS PROTECTIONS   |
| • TOSS                | -ROCKY -LUCKY      |
| • WIDE                | -DALLAS -COWBOY    |
| RPO                   | -RICKY -LOUIE      |
| -SNEAK -FLAT -ORBIT   | -RINGO -LARRY      |
| -COKE -POP -ZOOM      | -BOB -MAX          |
| -MIST -DASH -SWING    |                    |
|                       |                    |

## PASS GAME

- WITH THE PASS GAME WE WANT TO GE THE BALL OUT AS FAST AS WE CAN
- WE WILL USE A MULTIPLE SCHEMES WITHIN THE OFFENSE
  - QUICK GAME
  - DROP BACK
  - SPRINT OUT
  - NAKED
  - ACTION
  - SCREENS
- WE WILL USE A ROUTE TREE WITHIN THE OFFENSE
- WE WILL ALSO USE BASE CONCEPTS WITHIN THE OFFENSE
- WE WILL USE TIMING AND PRECISION TO THRIVE IN THE PASSING GAME
- WR WILL HAVE INSIDE FOOT UP IN ALIGNEMNT
- IN "SQUEEZED" FORMATIONS WR WILL SPRAY ROUTES
- ON ANY GIVEN CONCEPT A WR CAN BE TAGGED TO RUN SPECIFIC ROUTE
  - EX: RIP ROCKY 94 Y-9