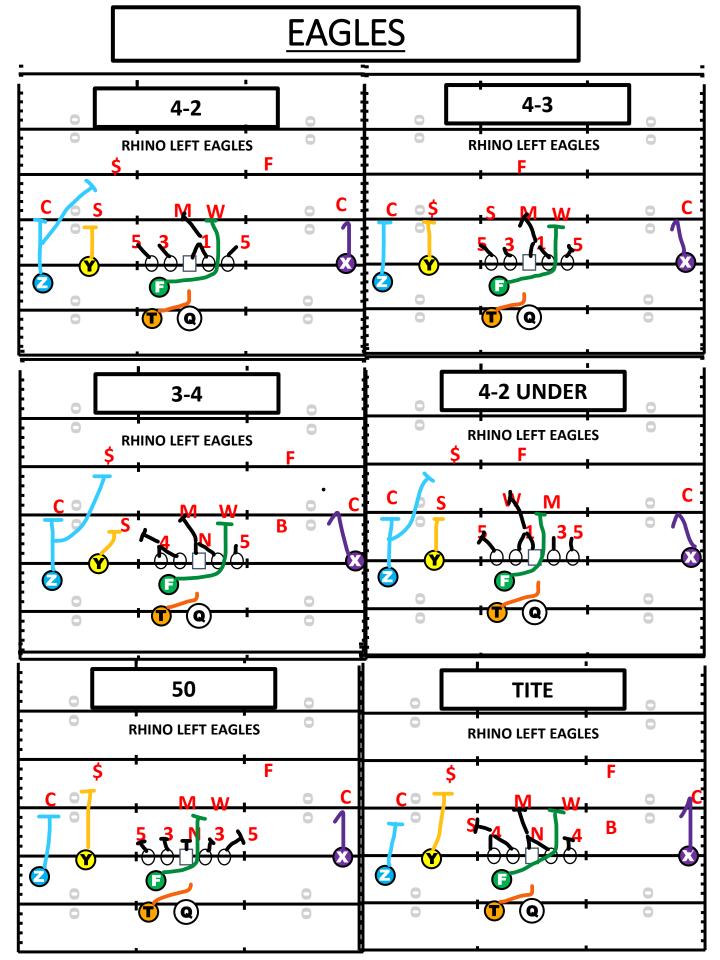

# DEFENSIVE ALIGNMENT

## ALIGNMENT GAPS

- ODD NUMBERS RAN TO THE LEFT
- EVEN NUMBERS RAN TO THE RIGHT
- GAPS WORKNIG INSIDE TO OUTSIDE

**Defensive Technique Alignments** 

### **DEFENSIVE ALIGNMENTS**

- EVERY OFFENSIVE PLAY WILL NEED TO KNOW THE ALIGNMENT OF THE DEFENSIVE LINEMAN
- HEAD UP PLAYERS ARE EVEN NUMBERS
- INSIDE TECHNIQUES ARE LABELED WITH AN I
- OUTSIDE TECHNIQUES ARE ODD NUMBERS

#### **DEFENSIVE FRONTS**