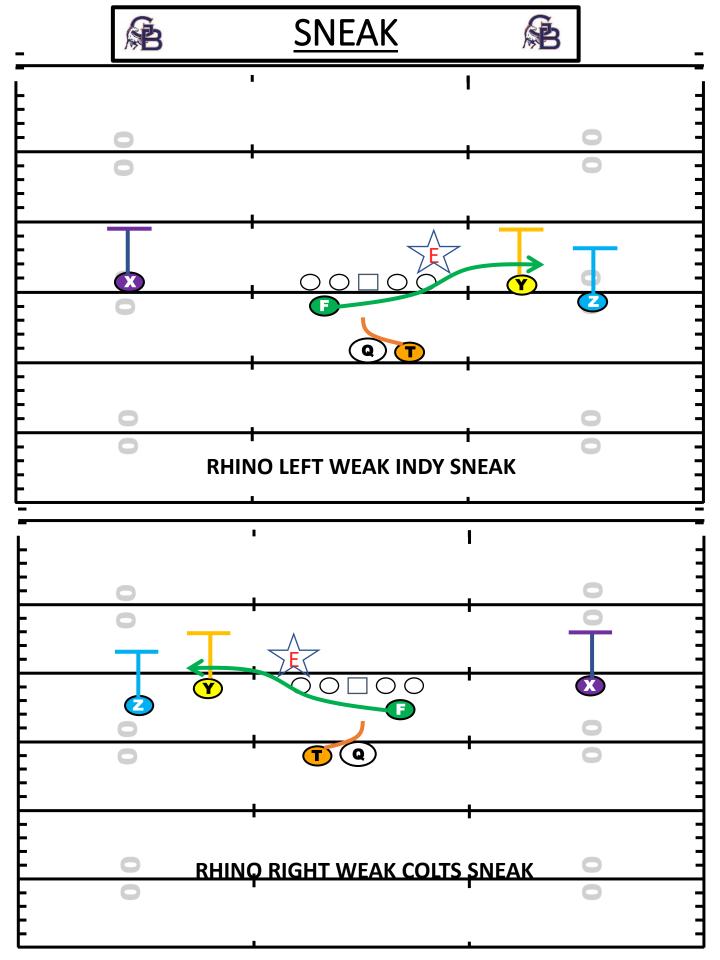

#### PLAY CALL PROCEDURE

- ALL PLAYERS WILL HAVE A WRIST BAND FOR PLAY CALLS
- OFFENSIVE LINES BAND WILL BE MODIFIED
- PLAYERS WILL LOOK TO SIDELINE AND GET PERSONNEL GROUPING (COLUMN) AND PLAY NUMBER (ROW)
- SEQUENCE OF PLAY CALL WILL FOLLOW:
- FORMATION + TAGGED MOTION+ CONCEPT + TAGGED PLAYER
- EX: RHINO RIGHT STEELERS
- EX: LIZ Y-ZOOM LUCKY 96
- EX: TRIPS RIGHT LUCKY 90 F-3