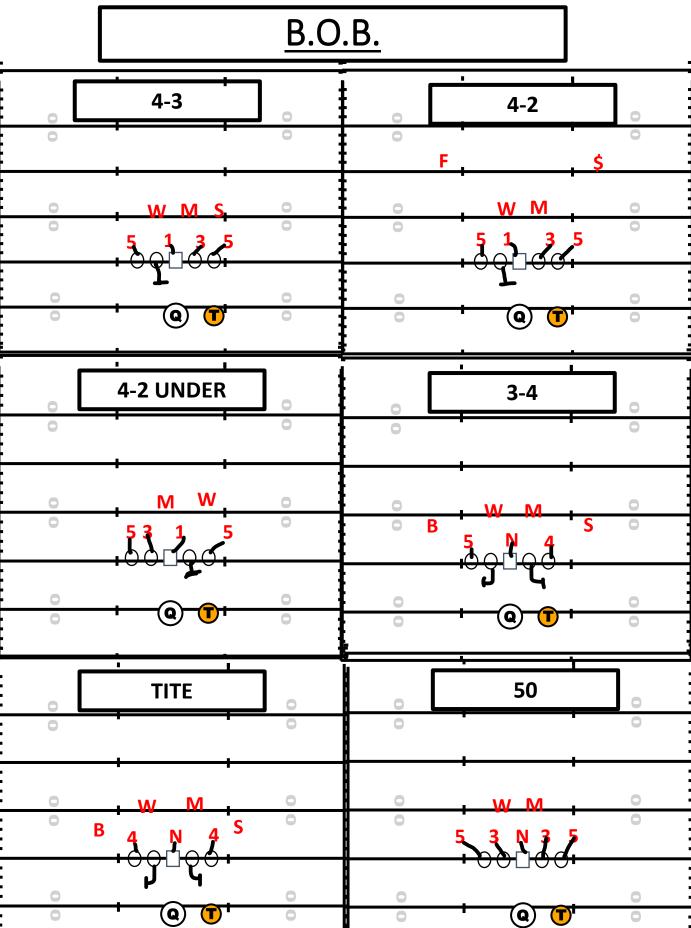

## ALIGNMENT GAPS

- ODD NUMBERS RAN TO THE LEFT
- EVEN NUMBERS RAN TO THE RIGHT
- GAPS WORKNIG INSIDE TO OUTSIDE

**Defensive Technique Alignments** 

### **DEFENSIVE ALIGNMENTS**

- EVERY OFFENSIVE PLAY WILL NEED TO KNOW THE ALIGNMENT OF THE DEFENSIVE LINEMAN
- HEAD UP PLAYERS ARE EVEN NUMBERS
- INSIDE TECHNIQUES ARE LABELED WITH AN I
- OUTSIDE TECHNIQUES ARE ODD NUMBERS

#### **DEFENSIVE FRONTS**