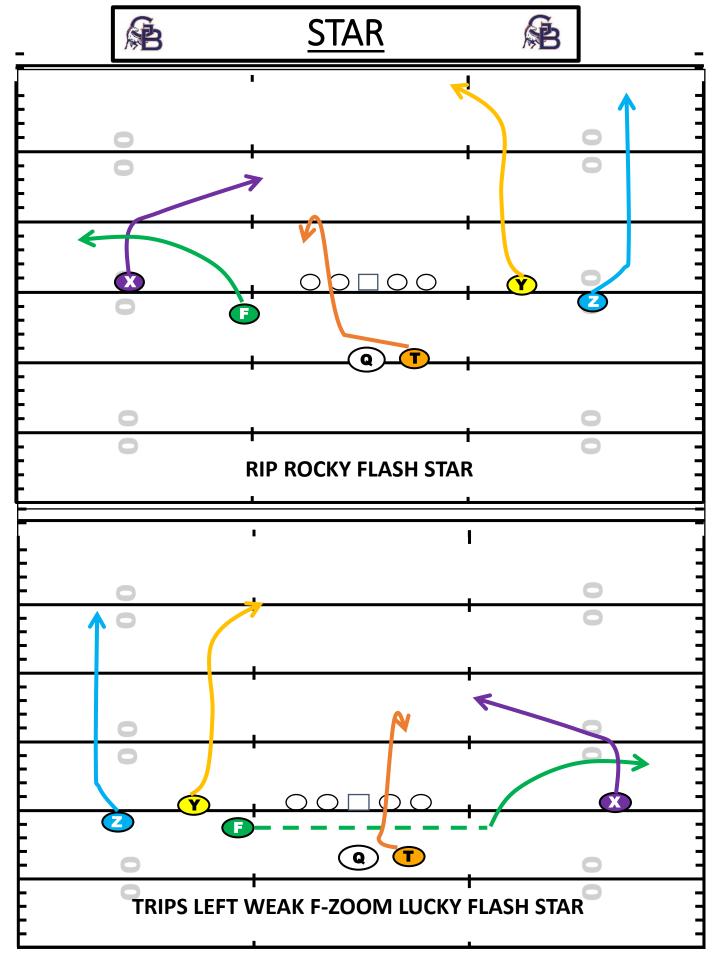

## PASS GAME

- WITH THE PASS GAME WE WANT TO GE THE BALL OUT AS FAST AS WE CAN
- WE WILL USE A MULTIPLE SCHEMES WITHIN THE OFFENSE
  - QUICK GAME
  - DROP BACK
  - SPRINT OUT
  - NAKED
  - ACTION
  - SCREENS
- WE WILL USE A ROUTE TREE WITHIN THE OFFENSE
- WE WILL ALSO USE BASE CONCEPTS WITHIN THE OFFENSE
- WE WILL USE TIMING AND PRECISION TO THRIVE IN THE PASSING GAME
- WR WILL HAVE INSIDE FOOT UP IN ALIGNEMNT
- IN "SQUEEZED" FORMATIONS WR WILL SPRAY ROUTES
- ON ANY GIVEN CONCEPT A WR CAN BE TAGGED TO RUN SPECIFIC ROUTE
  - EX: RIP ROCKY 94 Y-9

### **ROUTE TREE**