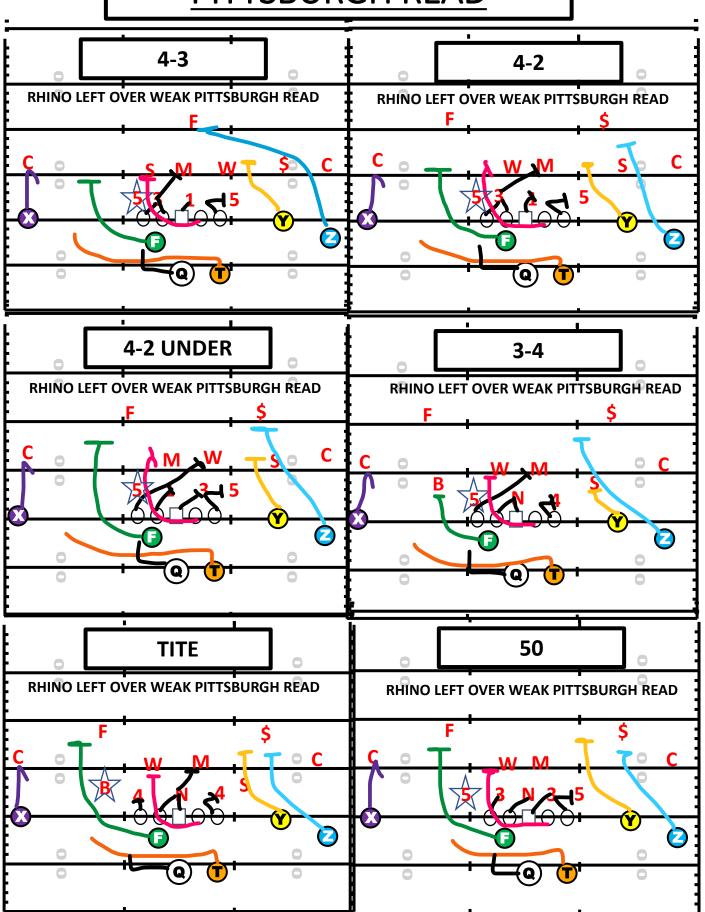

### PITTSBURGH READ

# PITTSBURGH & STEELERS

- FRONTSIDE- PLAY DIRECTION
- <u>BACKSIDE-</u> AWAY FROM PLAY DIRECTION
- <u>DOWN BLOCK-</u> BLOCKING AWAY GAP FROM PLAY
- <u>WHAM-</u> KICK OUT OF FRONTSIDE END. INSIDE FOOT.
- <u>WRAP-</u> BACKSIDE PULLING GUARD TO BACKER.INSIDE OUT.
- <u>J-BLOCK</u>- FULL BACK INSIDE OUT BLOCKING TECHNIQUE
- <u>POINT-</u> PLAYER THE BACKSIDE GUARD IS PULLING
- <u>B GAP HINGE</u> BACKSIDE TACKLE CLOSING B GAP DOWN ALLOWING NO CHASE DOWN. COLLISION.
- <u>L TRACK</u> RUNNING BACK PATH TO QB.SHUFFLE & PRESS
- <u>MESH-</u> HAND OFF OF BALL FROM QB TO RUNNING BACK
- <u>2 COUNT</u> COUNT FROM DOWN BLOCKS TO KNOW RESPONSIBILITY. COUNT PLAYERS INSIDE (ODD VARIES)
- <u>SEAL-</u> WHAM PLAY SQUEEZES TIGHT INSIDE WE WILL SEAL HIM IN AND WRAP GOES OUT
- <u>READ-</u> READ THE FRONTSIDE END FROM QB
- +2 COUNT DOWN BLOCKS COUNT 2 LB DOWN
- <u>CHOKE STEP-</u>CENTER BLOCKING BACK
- <u>SKIP PULL</u> BACKSIDE GUARD PULLING SQUARE TO POINT BACKER
- <u>SKY HIGH-</u> ALERT PULL 2<sup>ND</sup> LEVEL
- <u>CENTER GUARD COMBO-</u> ACE RAM/ACE LION
- <u>GUARD TACKLE COMBO-</u> "STATE"
- <u>TACKLE TE COMBO-</u>COLOR

### **TIGER PERSONNEL**

| POSITION | RULES                                                                              | COACHING POINT                                                                       |
|----------|------------------------------------------------------------------------------------|--------------------------------------------------------------------------------------|
| PST      | ODD- B-GAP TO +2 BACKER<br>EVEN- COMBO B-GAP TO +2<br>UNDER-B-GAP TO +2 BACKER     | WALL<br>POST OR DRIVE<br>NO UNDERCUT BACKER                                          |
| PSG      | ODD- A-GAP COMBO NOSE.+2<br>EVEN- B-GAP COMBO.+2<br>UNDER- A-GAP SOLO              | WALL<br>POST OR DRIVE<br>NO UNDER CUT BACKER                                         |
| С        | ODD-COMBO CALL NOSE<br>EVEN- CHOKE BACK REPLACE<br>UNDER- HARD CHOKE BACK          | WALL<br>AIM HI ON CHOKE<br>CHOKE STEP                                                |
| BSG      | SKY HI TO POINT BACKER, 1 <sup>ST</sup> BACKER P.S. IN<br>BOX                      | WRAP<br>SHOULDERS SQUARE FIGHT TO<br>BACKER.TITE TO LINE                             |
| BST      | B-GAP HINGE COLLIDING B-GAP WITH NO<br>CHASE DOWN. B-GAP PLAYER COLLIED &<br>HINGE | HINGE<br>PULL-PUNCH-HINGE                                                            |
| F        | C-GAP WHAM. C-GAP CROSS FACE GAP ON<br>DOWN                                        | WHAM<br>STEP INSIDE OUT.<br>J-BLOCK                                                  |
| Т        | SHUFFLE & PRESS READING WRAP ON<br>BACKER.                                         | PRESS INSIDE 1 <sup>ST</sup> /2 <sup>ND</sup> LEVEL,<br>3 <sup>RD</sup> LEVEL BOUNCE |
| Z        | MOST DANGEROUS MAN<br>PLAYSIDE CUT OFF<br>SHARK/SMOKE                              | SHARK/SMOKE<br>CUTOFF                                                                |
| Y        | MOST DANGEROUS MAN<br>SHARK                                                        | SHARK/STALK                                                                          |
| X        | SMOKE ON SINGLE WR<br>PLAYSIDE CUTOFF                                              | SINGLE WR RULES/STALK<br>CUTOFF                                                      |
| QB       | ID PRE SNAPS/ALLEY. LEAD MESH TO HOLE.<br>FAKE WITH ROLL OUT BOOT OUT.             | DEPTH OF DB<br>CLEAN/CLEAR ALLEY<br>CROW HOP HIP TO HOLE                             |

#### \*POWER FROM PISTOL PERSONNEL WILL HAVE TO C-GAP WHAM BLOCK.MUST READ C-GAP DEFENDER. (RPO)

| POSITION | RULES                                                                              | COACHING POINT                                                                       |
|----------|------------------------------------------------------------------------------------|--------------------------------------------------------------------------------------|
| PST      | ODD- B-GAP TO +2 BACKER<br>EVEN- COMBO B-GAP TO +2<br>UNDER-B-GAP TO +2 BACKER     | WALL<br>POST OR DRIVE<br>NO UNDERCUT BACKER                                          |
| PSG      | ODD- A-GAP COMBO NOSE.+2<br>EVEN- B-GAP COMBO.+2<br>UNDER- A-GAP SOLO              | WALL<br>POST OR DRIVE<br>NO UNDER CUT BACKER                                         |
| С        | ODD-COMBO CALL NOSE<br>EVEN- CHOKE BACK REPLACE<br>UNDER- HARD CHOKE BACK          | WALL<br>AIM HI ON CHOKE<br>CHOKE STEP                                                |
| BSG      | SKY HI TO POINT BACKER, 1 <sup>ST</sup> BACKER P.S. IN<br>BOX                      | WRAP<br>SHOULDERS SQUARE FIGHT TO<br>BACKER.TITE TO LINE                             |
| BST      | B-GAP HINGE COLLIDING B-GAP WITH NO<br>CHASE DOWN. B-GAP PLAYER COLLIED &<br>HINGE | HINGE<br>PULL-PUNCH-HINGE                                                            |
| F        | MOST DANGEROUS MAN<br>MOTION FOR READ                                              | STALK/MOTION                                                                         |
| Т        | SHUFFLE & PRESS READING WRAP ON<br>BACKER.                                         | PRESS INSIDE 1 <sup>ST</sup> /2 <sup>ND</sup> LEVEL,<br>3 <sup>RD</sup> LEVEL BOUNCE |
| Z        | SHARK<br>MOST DANGEROUS MAN/CUTOFF<br>MOTION FOR READ                              | SHARK/SMOKE<br>CUTOFF<br>MOTION                                                      |
| Y        | MOST DANGEROUS MAN<br>MOTION FOR READ                                              | SHARK/STALK<br>MOTION                                                                |
| X        | SMOKE<br>MOST DANGEROUS MAN<br>MOTION FOR READ                                     | SINGLE WR RULES/STALK<br>CUTOFF<br>MOTION                                            |
| QB       | ID PRE SNAPS/ALLEY. LEAD MESH TO HOLE.<br>READ FRONTSIDE END                       | DEPTH OF DB<br>CLEAN/CLEAR ALLEY<br>CROW HOP HIP TO HOLE                             |

### **NFL PERSONNEL**

| POSITION | RULES                                                                                       | COACHING POINT                                                                       |
|----------|---------------------------------------------------------------------------------------------|--------------------------------------------------------------------------------------|
| PST      | ODD- B-GAP TO +2 BACKER<br>EVEN- COMBO B-GAP TO +2<br>UNDER-B-GAP TO +2 BACKER              | WALL<br>POST OR DRIVE NO<br>UNDERCUT BACKER                                          |
| PSG      | ODD- A-GAP COMBO NOSE.+2<br>EVEN- B-GAP COMBO.+2<br>UNDER- A-GAP SOLO                       | WALL<br>POST OR DRIVE NO UNDER<br>CUT BACKER                                         |
| C        | ODD-COMBO CALL NOSE<br>EVEN- CHOKE BACK REPLACE<br>UNDER- HARD CHOKE BACK                   | WALL<br>AIM HI ON CHOKE                                                              |
| BSG      | SKY HI TO POINT BACKER, 1 <sup>ST</sup> BACKER P.S. IN<br>BOX                               | WRAP<br>SHOULDERS SQUARE FIGHT TO<br>BACKER.TITE TO LINE                             |
| BST      | B-GAP HINGE COLLIDING B-GAP WITH NO<br>CHASE DOWN. B-GAP PLAYER COLLIED &<br>HINGE          | HINGE<br>PULL-PUNCH-HINGE                                                            |
| F        | C-GAP WHAM. C-GAP CROSS FACE GAP ON<br>DOWN. STEP INSIDE OUT. INSIDE FOOT 1 <sup>ST</sup> . | WHAM<br>STEP INSIDE OUT.                                                             |
| Т        | SHUFFLE & PRESS READING WRAP ON<br>BACKER.                                                  | PRESS INSIDE 1 <sup>ST</sup> /2 <sup>ND</sup> LEVEL,<br>3 <sup>RD</sup> LEVEL BOUNCE |
| Z        | MOST DANGEROUS MAN<br>PLAYSIDE CUT OFF<br>SHARK/SMOKE                                       | SHARK/SMOKE<br>CUTOFF                                                                |
| Y        | MOST DANGEROUS MAN<br>SHARK                                                                 | SHARK/STALK                                                                          |
| X        | SMOKE ON SINGLE WR<br>PLAYSIDE CUTOFF                                                       | SINGLE WR RULES/STALK<br>CUTOFF                                                      |
| QB       | ID PRE SNAPS/ALLEY. LEAD MESH TO HOLE.<br>FAKE WITH ROLL OUT BOOT OUT.                      | DEPTH OF DB<br>CLEAN/CLEAR ALLEY<br>CROW HOP HIP TO HOLE                             |