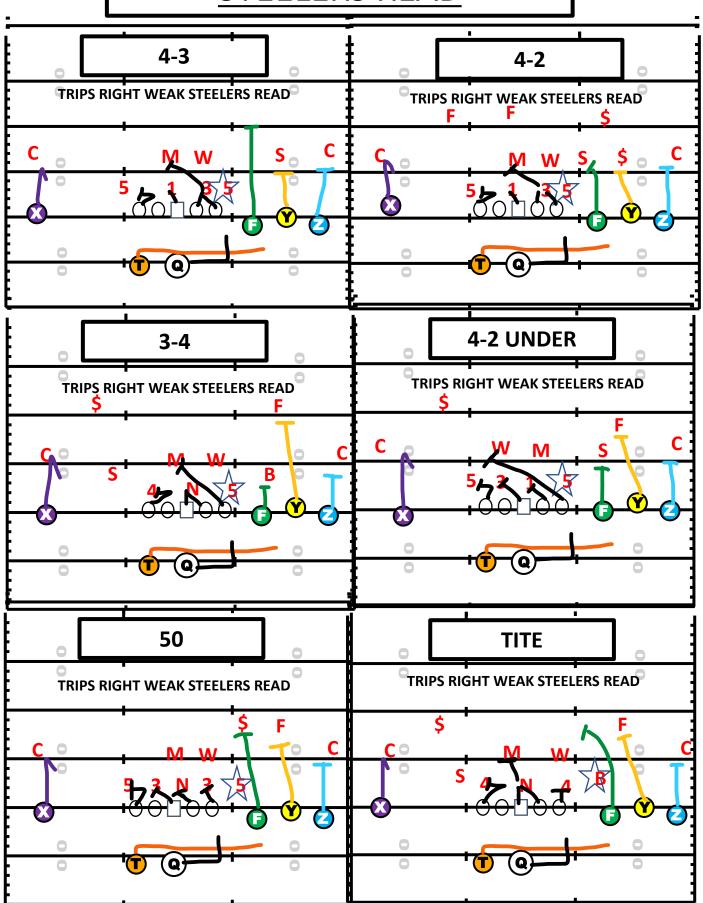

### STEELERS READ

# PITTSBURGH & STEELERS

- FRONTSIDE- PLAY DIRECTION
- <u>BACKSIDE-</u> AWAY FROM PLAY DIRECTION
- <u>DOWN BLOCK-</u> BLOCKING AWAY GAP FROM PLAY
- <u>WHAM-</u> KICK OUT OF FRONTSIDE END. INSIDE FOOT.
- <u>WRAP-</u> BACKSIDE PULLING GUARD TO BACKER.INSIDE OUT.
- <u>J-BLOCK</u>- FULL BACK INSIDE OUT BLOCKING TECHNIQUE
- <u>POINT-</u> PLAYER THE BACKSIDE GUARD IS PULLING
- <u>B GAP HINGE</u> BACKSIDE TACKLE CLOSING B GAP DOWN ALLOWING NO CHASE DOWN. COLLISION.
- <u>L TRACK</u> RUNNING BACK PATH TO QB.SHUFFLE & PRESS
- <u>MESH-</u> HAND OFF OF BALL FROM QB TO RUNNING BACK
- <u>2 COUNT</u> COUNT FROM DOWN BLOCKS TO KNOW RESPONSIBILITY. COUNT PLAYERS INSIDE (ODD VARIES)
- <u>SEAL-</u> WHAM PLAY SQUEEZES TIGHT INSIDE WE WILL SEAL HIM IN AND WRAP GOES OUT
- <u>READ-</u> READ THE FRONTSIDE END FROM QB
- +2 COUNT DOWN BLOCKS COUNT 2 LB DOWN
- <u>CHOKE STEP-</u>CENTER BLOCKING BACK
- <u>SKIP PULL</u> BACKSIDE GUARD PULLING SQUARE TO POINT BACKER
- <u>SKY HIGH-</u> ALERT PULL 2<sup>ND</sup> LEVEL
- <u>CENTER GUARD COMBO-</u> ACE RAM/ACE LION
- <u>GUARD TACKLE COMBO-</u> "STATE"
- <u>TACKLE TE COMBO-</u>COLOR