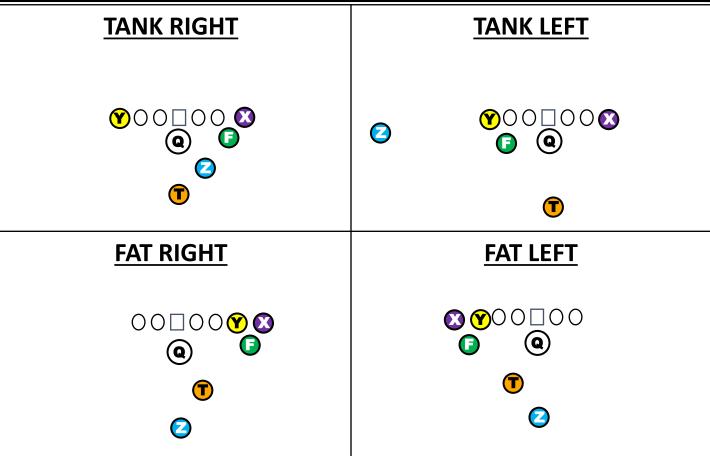

## **TIGER PERSONNEL ALIGNMENT**

- QB AT 5 YARDS IN SHOTGUN
- T HAS TOES ON HEELS OF QB OFFSET
- F IS IN B-GAP CENTERED AND FINGERTIPS ON LINEMAN
- Y & Z TRAVEL TOGETHER
- X TRAVELS ALONE
- Y & X ON BALL, Z OFF BALL
- RIGHT AND LEFT COMMUNICATED TO F
- STRONG AND WEAK COMMUNICATED TO T
- OVER COMMUNICATED TO Y & Z
- X ALWAYS SINGLE WR SIDE

MIDDLE OF FIELD

- X-SPLIT NUMBER (MIDDLE)
- Y-SPLIT HASH AND NUMBER (MIDDLE)
- Z-SPLIT NUMBER (MIDDLE)

SHORT SIDE

- X- SPLIT NUMBER
- Y- SPLIT NUMBERS & OLINE
- Z-BOTTOM NUMBER

WIDE SIDE

- X- SPLIT HASH & NUMBERS
- Y-TOP HASH
- Z- TOP OF NUMBER

\*SQUEEZE\*- COMPRESS WR TO FORMATION \*SWAP\*- SWITCH Y & Z ON OR OFF BALL

|   | PISTOL P                          | ERSONNEL 🔎 |
|---|-----------------------------------|------------|
| 8 | <u>RIP</u><br>○○□○○ ♥<br>②<br>③ T |            |
| 8 |                                   |            |
|   | BUNCH RIGHT                       |            |
| 8 |                                   |            |