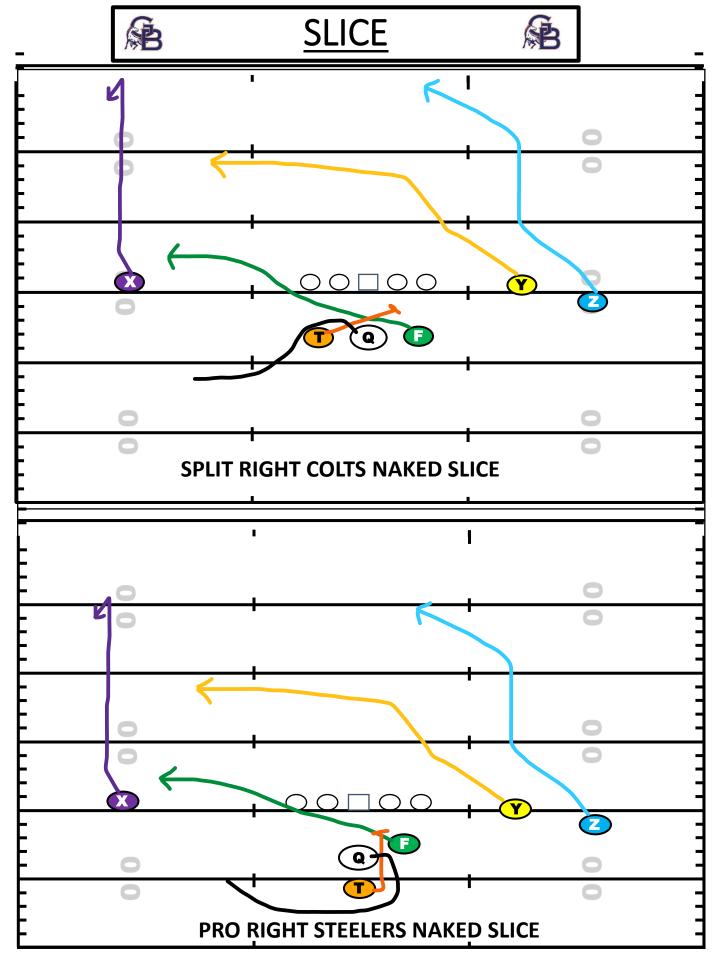

## PASS GAME

- WITH THE PASS GAME WE WANT TO GE THE BALL OUT AS FAST AS WE CAN
- WE WILL USE A MULTIPLE SCHEMES WITHIN THE OFFENSE
  - QUICK GAME
  - DROP BACK
  - SPRINT OUT
  - NAKED
  - ACTION
  - SCREENS
- WE WILL USE A ROUTE TREE WITHIN THE OFFENSE
- WE WILL ALSO USE BASE CONCEPTS WITHIN THE OFFENSE
- WE WILL USE TIMING AND PRECISION TO THRIVE IN THE PASSING GAME
- WR WILL HAVE INSIDE FOOT UP IN ALIGNEMNT
- IN "SQUEEZED" FORMATIONS WR WILL SPRAY ROUTES
- ON ANY GIVEN CONCEPT A WR CAN BE TAGGED TO RUN SPECIFIC ROUTE
  - EX: RIP ROCKY 94 Y-9

### PASS PROTECTIONS

- SLIDE PROTECTION WILL BE USED WHEN WE WANT TO GET THE BALL OUT FAST.
- SLIDE PROTECTION CAN BE 5- OR 6-MAN PROTECTION.
- 5 MAN PROTECTION RUNNING BACK HAS ROUTE.
- 6 MAN PROTECTION RUNNING BACK HAS BACKSIDE GAP TO CHECK DOWN.
- ROCKY-SLIDE RIGHT WITH BACKSIDE HINGE
- LUCKY- SLIDE LEFT WITH BACKSIDE HINGE
- 6 MAN SLIDE: 3 TECH, BEST LINEMAN, BEST BLITZER, TENDENCY BLITZ.
- 5 MAN SLIDE: SLIDE AWAY FROM QB THROW. QB WILL BE RESPONSIBLE FOR BACKSIDE BACKER.
- GAP PROTECTION. EACH PLAYER RESPONSIBLE FOR GAP NOT A PLAYER.