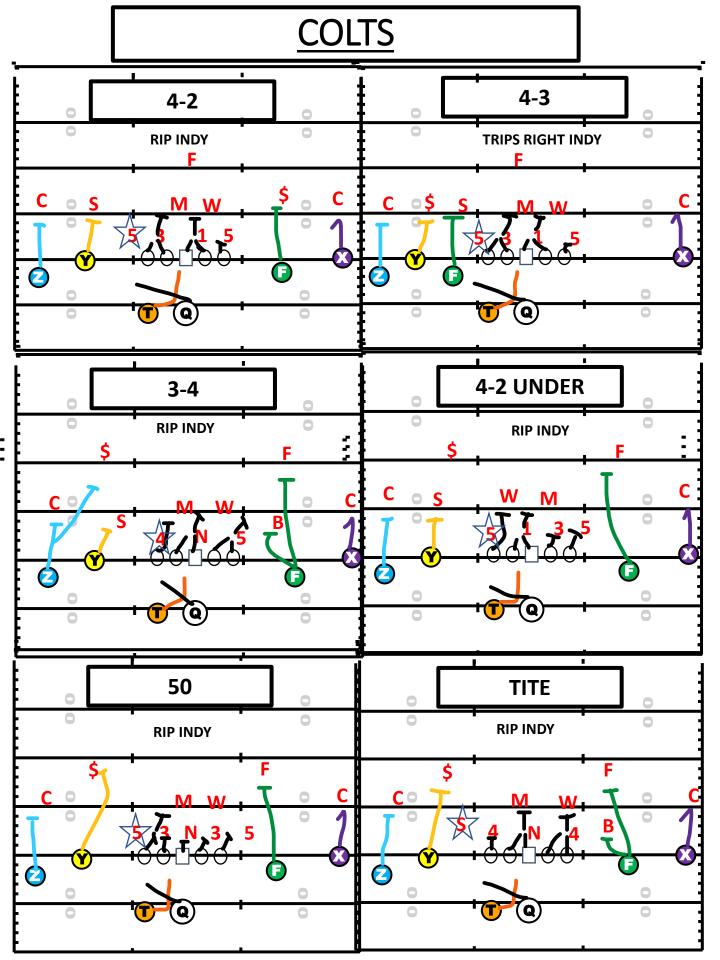

# INDY & COLTS

## \*ROE\*

#### **TIGER PERSONNEL**

| 17       |                                                                                                                                                                  |                                                   |
|----------|------------------------------------------------------------------------------------------------------------------------------------------------------------------|---------------------------------------------------|
| POSITION | RULES                                                                                                                                                            | COACHING POINT                                    |
| PST      | BASE BLOCK OUT ON THE DENFENSIVE END.<br>DO NOT ALLOW PENETRATION INSIDE.                                                                                        | WORK ½ MAN<br>HIP 2 HIP<br>ID PATH                |
| PSG      | RESPONSIBLE FOR PLAYSIDE GAP. IF DOWN<br>LINEMAN IN GAP STEP TO DEFENDER. IF GAP<br>UNCOVERED COMBO TO 2 <sup>ND</sup> LEVEL BACKER                              | WORK ½ MAN<br>HIP 2 HIP<br>ID PATH                |
| C        | RESPONSIBLE FOR PLAYSIDE GAP. IF DOWN<br>LINEMAN IN GAP STEP TO DEFENDER. IF GAP<br>UNCOVERED COMBO TO 2 <sup>ND</sup> LEVEL BACKER                              | WORK ½ MAN<br>HIP 2 HIP<br>ID PATH                |
| BSG      | RESPONSIBLE FOR PLAYSIDE GAP. IF DOWN<br>LINEMAN IN GAP STEP TO DEFENDER. IF GAP<br>UNCOVERED COMBO TO 2 <sup>ND</sup> LEVEL BACKER                              | WORK ½ MAN<br>HIP 2 HIP<br>ID PATH                |
| BST      | INSIDE RELEASE STEP TO CUT OFF BACKSIDE<br>BACKER. DO NOT LET BACKER SCRAPE.                                                                                     | HARD INSIDE RELEASE STEP<br>DIP AND RIP<br>CUTOFF |
| F        | ROE-RHINO ON END. WILL J BLOCK C-GAP<br>DEFENDER. STEP INSIDE FOOT FIRST. SAME<br>FOOT/SHOULDER. CROSS FACE-WASH DOWN                                            | WHAM<br>J-BLOCK                                   |
| Т        | PRE SNAP READ OPEN A GAP. KEY 1 <sup>ST</sup> DOWN<br>LINEMAN PAST CENTER. BANG A GAP.<br>SHUFFLE AND PRESS TO ATTACK POINT. CUT<br>BACK OFF F BLOCK SIDE BACKER | MESH<br>ATTACK POINT<br>PRE SNAP                  |
| Z        | BLOCK MOST DANGEROUS MAN. DO NOT<br>ALLOW PENETRATION FROM OUTSIDE<br>WORK TO INSIDE SHOULDER                                                                    | STALK BLOCKING<br>CUT OFF<br>SHARK                |
| Y        | BLOCK MOST DANGEROUS MAN. DO NOT<br>ALLOW PENETRATION FROM OUTSIDE<br>WORK TO INSIDE SHOULDER                                                                    | STALK BLOCKING<br>CUT OFF<br>SHARK                |
| X        | "SMOKE".BLOCK MOST DANGEROUS MAN.                                                                                                                                | STALK BLOCKING<br>CUT OFF<br>SMOKR                |
| QB       | OPEN PATH WITH HIPS AND SHOULDERS FOR<br>RUNNING BACK. ALWAYS TURN TO BACKSIDE<br>END. CROW HOP AND RIDE DOWN.AUTO<br>GIVE. HIP 2 HIP.                           | MESH<br>CROW HOP<br>CARRY OUT FAKE<br>READ ON END |

### COLTS ROE

## INDY ROE