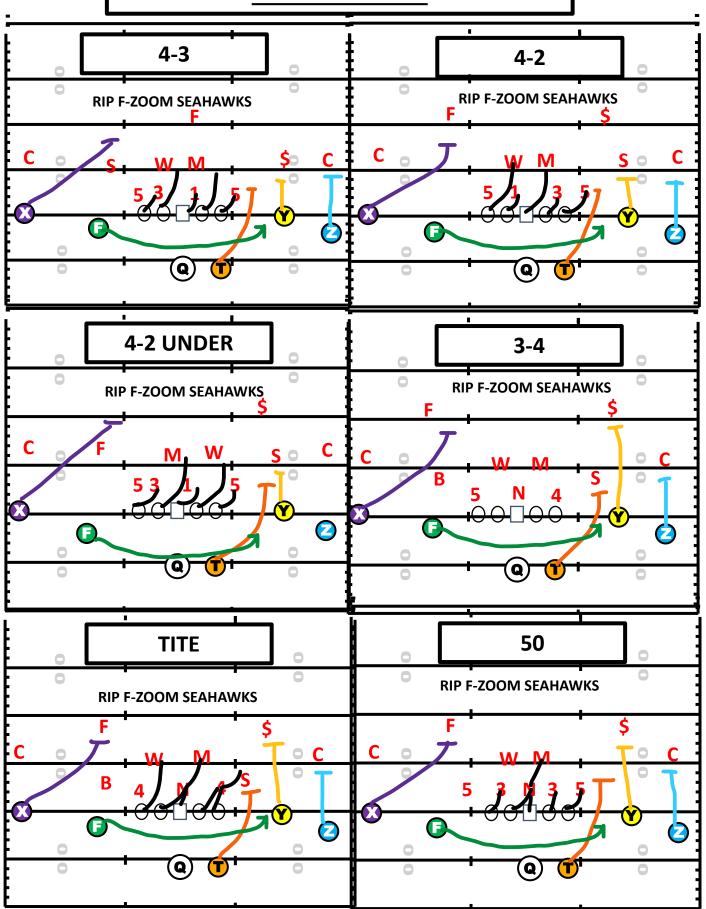

## SEATTLE & SEAHAWKS

- <u>FRONTSIDE-</u> PLAY DIRECTION
- <u>BACKSIDE-</u> AWAY FROM PLAY DIRECTION
- <u>REACH</u>- STEP TO OUTSIDE SHOULDER OF NEXT DEFENDER
- <u>ALLEY</u>- AREA OUTSIDE TACKLE
- <u>FORCE DEFENDER-</u> DEENSIVE PLAYER RESPONSIBLE FOR ALL CONTAIN
- <u>OVERTAKE</u>- LINEMAN OVERTAKE BLOCK FROM FLOW OF PLAY
- <u>SCRAPE</u>- LINEBACKERS FLOWING OVER THE TOP OF THE DEFENSE TO PLAY
- <u>FLOW</u>- DEFENSIVE MOVING IN PLAY DIRECTION
- <u>STAB PUNCH MAN BACKSIDE</u>

### **TIGER/NFL PERSONNEL**

| 17       |                                                                                                 |                             |  |
|----------|-------------------------------------------------------------------------------------------------|-----------------------------|--|
| POSITION | RULES                                                                                           | COACHING POINT              |  |
| PST      | REACH MAN OVER IN PLAY DIRECTION                                                                | REACH STEP<br>RIP AND RUN   |  |
| PSG      | REACH MAN OVER IN PLAY DIRECTION                                                                | REACH STEP<br>RIP AND RUN   |  |
| С        | REACH MAN OVER IN PLAY DIRECTION                                                                | REACH STEP<br>RIP AND RUN   |  |
| BSG      | REACH MAN OVER IN PLAY DIRECTION                                                                | REACH STEP<br>RIP AND RUN   |  |
| BST      | REACH MAN OVER IN PLAY DIRECTION                                                                | REACH STEP<br>RIP AND RUN   |  |
| F        | BLOCK FORCE DEFENDER, 1 <sup>ST</sup> DEFENDER<br>OUTSIDE TACKLE BOX                            | REACH STEP<br>RIP AND RUN   |  |
| Т        | LEAD TO HIGH SAFETY. GET OUTSIDE FULL<br>BACKS BLOCK                                            | REACH STEP<br>BLOCKING      |  |
| Z        | MOST DANGEROUS MAN IF NOT IN ZOOM<br>MOTION                                                     | STALK<br>RUN PATH<br>MOTION |  |
| Y        | MOST DANGEROUS MANIF NOT IN ZOOM<br>MOTION                                                      | STALK<br>RUN PATH<br>MOTION |  |
| X        | MOST DANGEROUS MANIF NOT IN ZOOM<br>MOTION<br>SMOKE IF ON THE BACKSIDE                          | STALK<br>RUN PATH<br>MOTION |  |
| QB       | SNAP BALL WHEN MOTION PLAYER GETS TO<br>TACKLE. GIVE SOFT TOUCH PASS AND CARRY<br>OUT FAKE AWAY | MESH                        |  |

### **SEAHAWKS**

#### **PISTOL**

| POSITION | RULES                                                                                           | COACHING POINT              |
|----------|-------------------------------------------------------------------------------------------------|-----------------------------|
| PST      | REACH MAN OVER IN PLAY DIRECTION                                                                | REACH STEP<br>RIP AND RUN   |
| PSG      | REACH MAN OVER IN PLAY DIRECTION                                                                | REACH STEP<br>RIP AND RUN   |
| C        | REACH MAN OVER IN PLAY DIRECTION                                                                | REACH STEP<br>RIP AND RUN   |
| BSG      | REACH MAN OVER IN PLAY DIRECTION                                                                | REACH STEP<br>RIP AND RUN   |
| BST      | REACH MAN OVER IN PLAY DIRECTION                                                                | REACH STEP<br>RIP AND RUN   |
| F        | MOST DANGEROUS MANIF NOT IN ZOOM<br>MOTION                                                      | STALK<br>RUN PATH<br>MOTION |
| Т        | BLOCK FORCE DEFENDER, 1 <sup>ST</sup> DEFENDER<br>OUTSIDE TACKLE BOX                            | REACH STEP<br>BLOCKING      |
| Z        | MOST DANGEROUS MAN IF NOT IN ZOOM<br>MOTION                                                     | STALK<br>RUN PATH<br>MOTION |
| Y        | MOST DANGEROUS MANIF NOT IN ZOOM<br>MOTION                                                      | STALK<br>RUN PATH<br>MOTION |
| X        | MOST DANGEROUS MANIF NOT IN ZOOM<br>MOTION<br>SMOKE IF ON THE BACKSIDE                          | STALK<br>RUN PATH<br>MOTION |
| QB       | SNAP BALL WHEN MOTION PLAYER GETS TO<br>TACKLE. GIVE SOFT TOUCH PASS AND CARRY<br>OUT FAKE AWAY | MESH                        |

### SEATTLE & & SEAHAWKS

## \*TOSS\* \*WIDE\*

- SEATTLE TOSS & SEAHWAKS TOSS WILL HAVE SAME BLOCKING SCHEMES
- DIFFERENCE WILL BE THAT RUNNING BACK WILL TAKE THE TOSS FORM THE QUARTERBACK
- QUARTERBACK WILL QUICK TOSS TO THE RUNNING BACK
- QUARTERBACK MUST CATCH SNAP AND OPEN HIP IN PLAY
   DIRECTION AND TOSS BALL TO RUNNING BACKS BELLY
- RUNNING BACK WILL BE SQUARE TO LINE OF SCRIMMAGE
   BEFORE HE GETS BALL
- ONCE RUNNING BACK HAS BALL, HE WILL STRETCH DEFENSE TO FINE RUN LANE IN THE ALLEY OF THE DEFFENSE
- NOTHING WILL CHANGE FOR THE BLOCKING SCHEME JUST WHO IS GETTING THE BALL AND THE MESH ACITON FROM THE QUARTERBACK
- <u>WIDE</u> TAG WILL BE A HAND OFF TO RUNNING BACK
- WIDE TAG THE RUNNING BACK WILL READ TACKLES BACKSIDE FOR IN OR OUT READ.
- WIDE TAG GOING IN WILL KEY NEXT DEFENDER INSIDE AND 1<sup>ST</sup> & 2<sup>ND</sup> LEVEL.