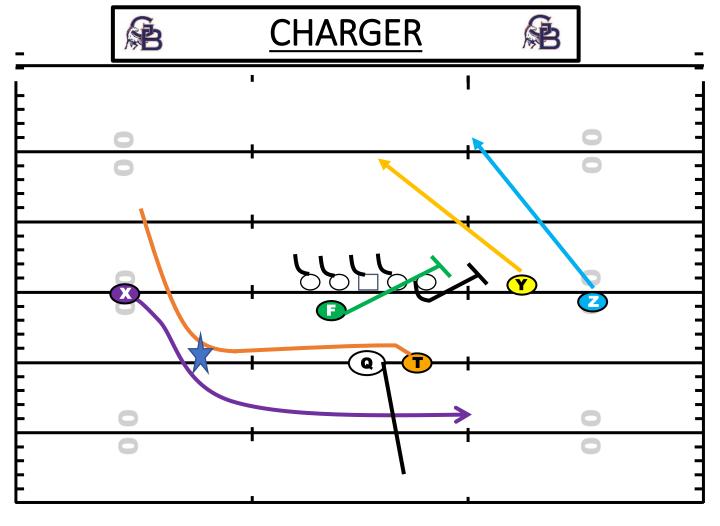

| "SHARK"                   |
| X        | SMOKE                                                                                                                          | SMOKE                     |
| QB       | 3 <sup>RD</sup> LEVEL RPO. KEY RUN SIDE SAFETY/OVER F.<br>COMES DOWN FOR RUN SUPPORT PULL AND<br>THROW 8 ROUTE TO TWO WR SIDE. | KEY READ<br>MESH          |







# SPECIAL



- WILL BE CALLED ON MOST OPEN FIELD SHORT YARDAGE SITUATIONS
- QB FIND OPEN HOLD TO GET TO
- T&F HELP PUSH THE LINE



- QUARTERBACK SPECIAL
- T WILL SELL SWEEP TO X
- QUARTER BACK WORK TO RIGHT IN FLATS/WHEEL
- X WILL WORK BEHIND T TO TAKE TOSS BACK
- Y AND Z WILL COROSS FACE OF DB AND SAFETIES
- USED IN MAN/ REDZONE
- X WILL TOSS BALL TO QB OR EAT FOR RUN



- X-REVERSE
- Y & Z CUT OFF SAFETIES
- F AND TACKLE FIGHT TO ALLEY



- REVERSE PASS
- RUN REVERSE X-GIVE BALL BACK TO QB
- F & TACKLE PROTECT EDGE





# GOAL LINE & SHORT YARDAGE



#### **TUBBY PERSONNEL**



| <u>TANK RIGHT</u>                                                     | <u>TANK LEFT</u>                |
|-----------------------------------------------------------------------|---------------------------------|
|                                                                       |                                 |
| •                                                                     | <b>T</b>                        |
| FAT RIGHT                                                             | <u>FAT LEFT</u>                 |
| 0000 <b>% &amp;</b><br>@<br><b>T</b><br>&