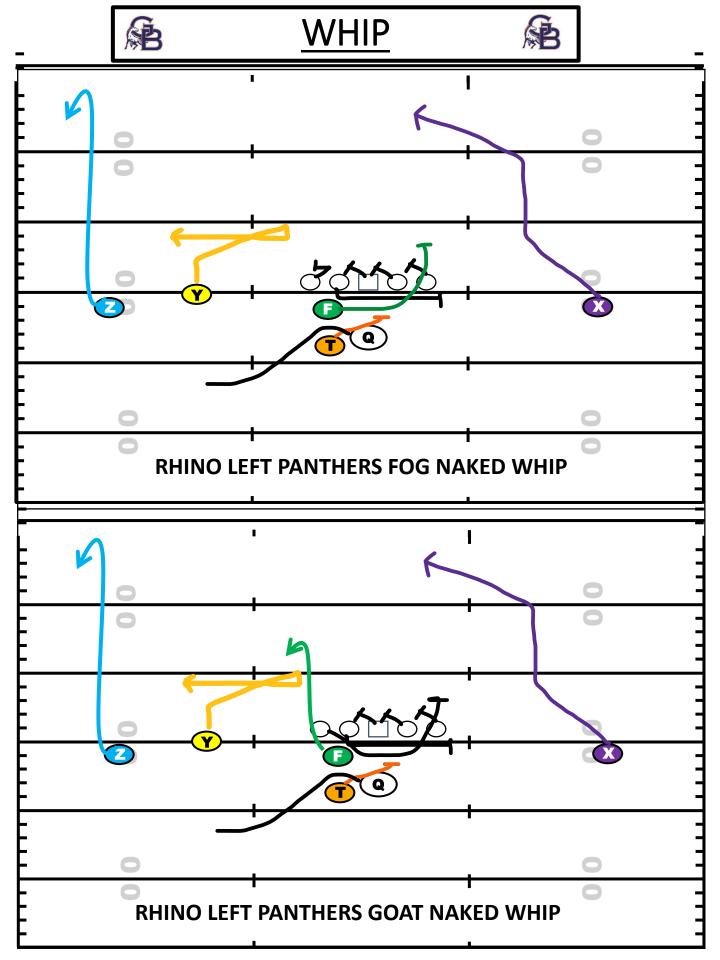

### AUXILLARY ROUTE TREE

| WHIP                                                       | PIVOT                                                   | IN                                                         | LOBO                                                         |
|------------------------------------------------------------|---------------------------------------------------------|------------------------------------------------------------|--------------------------------------------------------------|
| 3X3 STEP SLANT ACTION<br>WITH RETURN BACK TO<br>SIDELINE   | HITCH ACTION AND SELL<br>IT AND WORK OUT TO<br>SIDELINE | 5 YARD IN TO BALL                                          | 5 STEP AND BREAK TO<br>POST FOR 3 AND BREAK<br>TO SIDELINE   |
| SHALLOW                                                    | DRAG                                                    | B-LINE                                                     | BUBBLE                                                       |
| WORK SHALLOW<br>ACROSS FORMATION<br>UNDERNEATH BACKERS     | CROSS<br>CROSS<br>DRAG OVER THE TOP OF<br>BACKERS       | INSIDE RELEASE TO<br>NEAR HASH 5 STEP<br>VERTICAL AND POST | MIST<br>VILL BUBBLE OUT<br>USING KARAOKE STEP<br>TO SIDELINE |
| NOW                                                        | TUNNEL                                                  | STICK                                                      | DUMP                                                         |
| SHARK                                                      | Ň                                                       | *                                                          | Ν.                                                           |
| ₩ 0                                                        |                                                         | ٦                                                          | ≫ _                                                          |
| 2 HARD VERTICAL STEPS<br>AND TURN TO ATTACK<br>START POINT | WILL RUN NOW ROUTE<br>BUT CONTINUE<br>WORKING TO QB     | 5 YARD OUT WITH<br>OPTION TO SIT                           | TIGHT END QUICK PASS<br>BACK TO QB, SIMILAR<br>TO TUNNEL     |