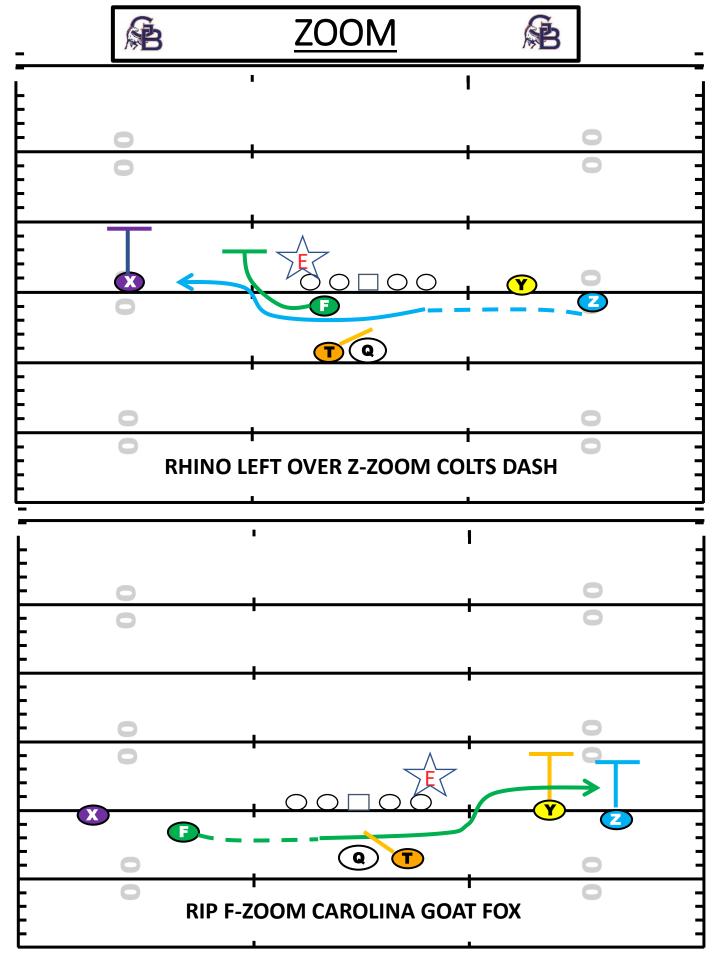

#### PLAY CALL PROCEDURE

- ALL PLAYERS WILL HAVE A WRIST BAND FOR PLAY CALLS
- OFFENSIVE LINES BAND WILL BE MODIFIED
- PLAYERS WILL LOOK TO SIDELINE AND GET PERSONNEL GROUPING (COLUMN) AND PLAY NUMBER (ROW)
- SEQUENCE OF PLAY CALL WILL FOLLOW:
- FORMATION + TAGGED MOTION+ CONCEPT + TAGGED PLAYER
- EX: RHINO RIGHT STEELERS
- EX: LIZ Y-ZOOM LUCKY 96
- EX: TRIPS RIGHT LUCKY 90 F-3