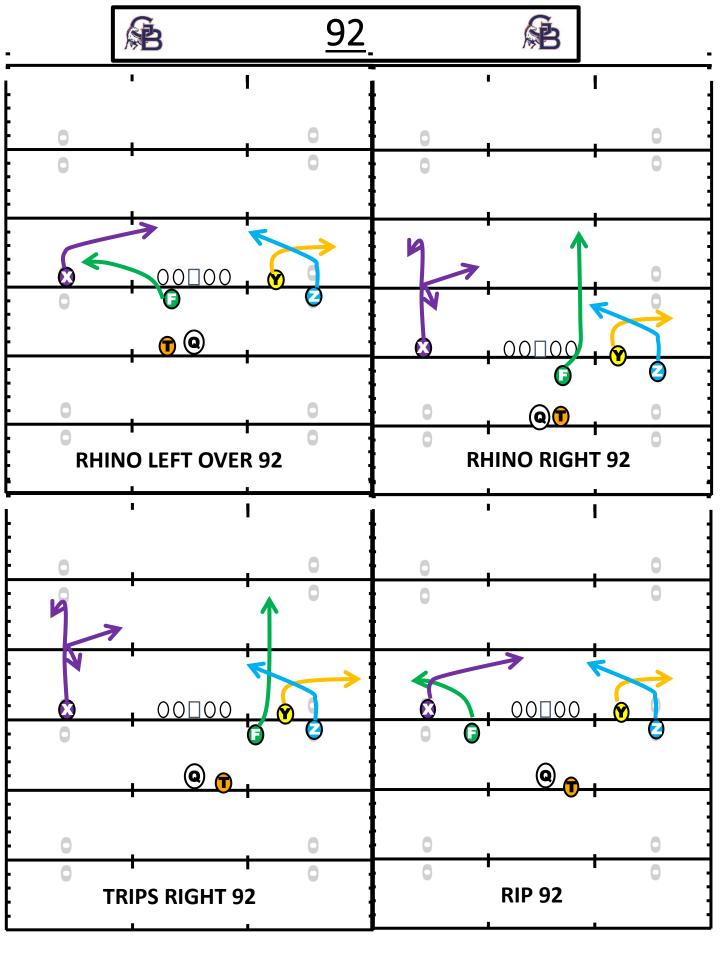

**BRONCOS OFFENSE 2023** 

| POWER                 | <u>90'S</u>        |
|-----------------------|--------------------|
| -PITTSBURGH -STEELERS | -90 -95            |
| • READ                | -91 -96            |
| • TOSS                | -92 -97            |
| INSIDE                | -93 -98            |
| -INDY -COLTS          | -94 -99            |
| • ROE                 | CONCEPT            |
| • WHAM                | -SNAG F/Y/Z        |
| COUNTER               | ACTION             |
| -CAROLINA -PANTHERS   | -STAR -PIG -HOOVER |
| • FOG                 | -EXCANGE -YANKEE   |
| • GOAT                | <u>SCREEN</u>      |
| • ARC                 | -NOW -TUNNEL       |
| BUCK                  | -MIST -SLIP        |
| -CLEVELAND -BROWNS    | NAKED              |
| PLUG                  | -SLICE -LOBO       |
| -PHILLY -EAGLES       | -93 SLICE -WHIP    |
| • G                   | SPRINT OUT         |
| JET                   | -RAMBO -LAMBO      |
| -SEATTLE -SEAHAWKS    | PASS PROTECTIONS   |
| • TOSS                | -ROCKY -LUCKY      |
| • WIDE                | -DALLAS -COWBOY    |
| RPO                   | -RICKY -LOUIE      |
| -SNEAK -FLAT -ORBIT   | -RINGO -LARRY      |
| -COKE -POP -ZOOM      | -BOB -MAX          |
| -MIST -DASH -SWING    |                    |
|                       |                    |

#### PLAY CALL PROCEDURE

- ALL PLAYERS WILL HAVE A WRIST BAND FOR PLAY CALLS
- OFFENSIVE LINES BAND WILL BE MODIFIED
- PLAYERS WILL LOOK TO SIDELINE AND GET PERSONNEL GROUPING (COLUMN) AND PLAY NUMBER (ROW)
- SEQUENCE OF PLAY CALL WILL FOLLOW:
- FORMATION + TAGGED MOTION+ CONCEPT + TAGGED PLAYER
- EX: RHINO RIGHT STEELERS
- EX: LIZ Y-ZOOM LUCKY 96
- EX: TRIPS RIGHT LUCKY 90 F-3