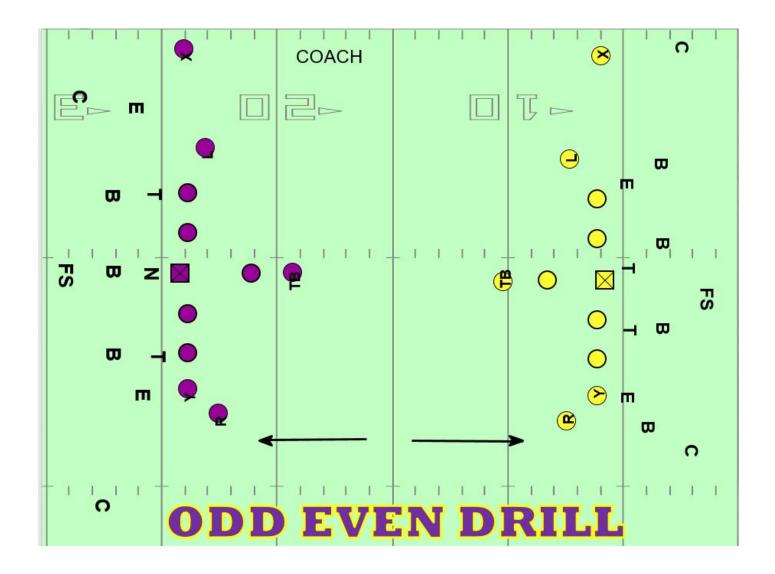

### **ODD EVEN TEAM DRILL**

One offense huddles in middle & runs same play out of 2 different formations at each defense. The defense can have bags or be live.

These practice plans can be used as samples for the offensive line coach. The responsibilities of the line coach are more substantial than for any other position coach, so it is important to check the insertion daily and make sure that the individual offensive line plan corresponds as necessary. It is important that when the line gets to the team period it is prepared to execute in the team situation.