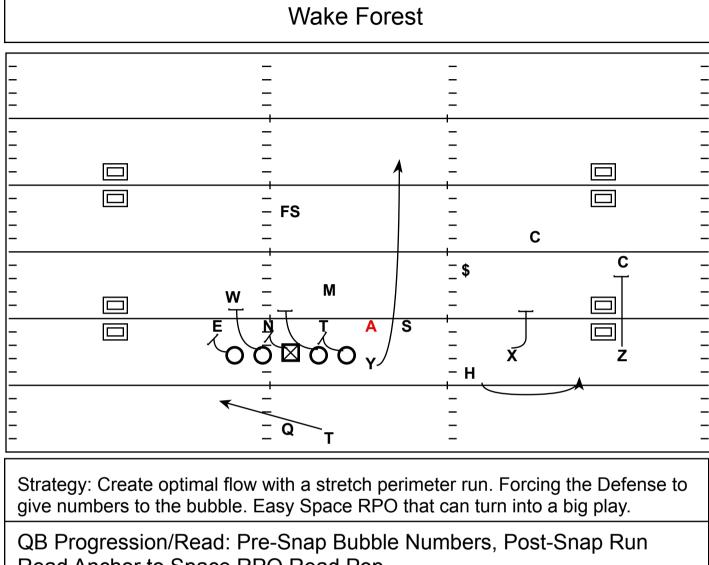

## Quads: Stretch Read BS Pop

|                                                                                                                                                              | - H                      |
|--------------------------------------------------------------------------------------------------------------------------------------------------------------|--------------------------|
| -<br>-<br>-<br>-<br>-                                                                                                                                        | -<br>-<br>-<br>-         |
| Strategy: Create optimal flow with a stretch perimeter run. Forcing the Defense to give numbers to the bubble. Easy Space RPO that can turn into a big play. |                          |
| QB Progression/Read: Pre-Snap Bubble Numbers, Post-Snap Run<br>Read Anchor to Space RPO Read Pop                                                             |                          |
| V DI - I - #0                                                                                                                                                | I.T. Drive Beech End     |
| X - Block #2                                                                                                                                                 | LT - Drive Reach End     |
| H - Bubble                                                                                                                                                   | LG - Check to Climb Will |
| Y - Pop                                                                                                                                                      | C - Drive Reach Nose     |
| Z - Block Corner                                                                                                                                             | RG - Climb to Mike       |
| T - Stretch Path Read Playside Tackle                                                                                                                        | RT - Cut-Off 3-Tech      |