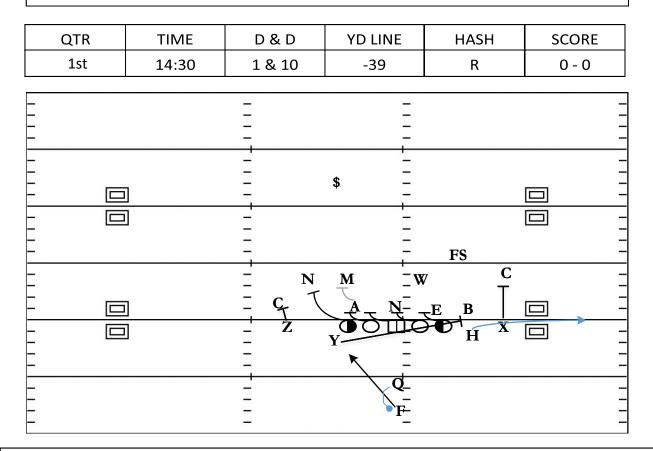

## 2x2 Wing: Pistol Wide Zone Swipe BS Slide

STRATEGY: Condense the formation to run a perimeter run scheme that creates Horizontal Distortion and allows the Runningback to use his vision to attack the defense

QB READS & PROGRESSION: Turn and hand-off to the Runningback on his Pistol Track

| X | Block Corner                                                                              | LT | Drive Reach Climb<br>To Nickel           |
|---|-------------------------------------------------------------------------------------------|----|------------------------------------------|
| Η | Slide                                                                                     | LG | Reach Combo<br>Anchor to Mike Linebacker |
| Y | Swipe                                                                                     | С  | Reach Combo<br>Anchor to Mike Linebacker |
| Ζ | Block Corner                                                                              | RG | Reach Cut-Off<br>Nose                    |
| F | Wide Zone Track<br>Read 1 <sup>st</sup> Down Defender to<br>2 <sup>nd</sup> Down Defender | RT | Reach Cut-Off<br>End                     |