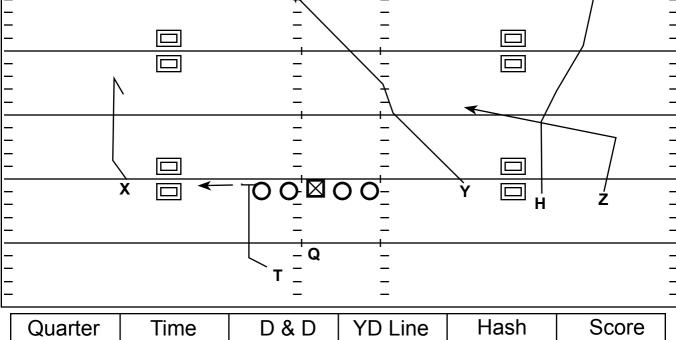

## 3x1 Open: Slot-Fade (Chair by #3)

Strategy: Standard Slot-Fade w/ Slant. Chair by #3 Holds the Concept Side Safety. Curl can be a good option depending on leverage & Personnel

QB Progression/Read: Read the Slot-Fade to Chair unless you really like the matchup on the Curl

## X: Outside Release Curl

Z: Slant

H: Slot-Fade (Press Vertical then Widen, Leave enough room for QB to Throw you Open)

Y: Chair Route (Gradually Gain to 16 Yards Opposite Hash)

T: Chip Pro to Checkdown