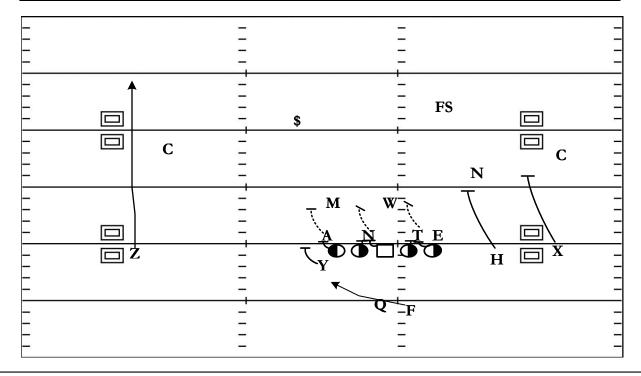

## 2x2 Wing: Wide Zone

| QTR | TIME | D & D  | YD LINE | HASH | SCORE  |
|-----|------|--------|---------|------|--------|
| 1st | :11  | 1 & 10 | 20      | R    | 7 - 17 |

STRATEGY: Put the Passing Strength into the Boundary knowing the Nickel Travels then running away from the extra hat w/ a perimeter scheme. Put a frontside TE on the Wide Zone to try to seal it off and put the Runningback w/ only the \$ left.

**QB READS & PROGRESSION: Hand-Off** 

| X | Backside Block Corner                                     | LT | Seal Combo<br>Anchor to Mike Linebacker |
|---|-----------------------------------------------------------|----|-----------------------------------------|
| Н | Backside Cut-Off Nickel                                   | LG | Reach Combo<br>2i to Will Linebacker    |
| Υ | Perimeter Seal<br>Anchor to Mike Linebacker               | С  | Reach Combo<br>2i to Will Linebacker    |
| Z | Vertical Run-Off                                          | RG | Backside Cut-Off Combo<br>3 Tech to MDM |
| F | Set Wide Zone Track<br>Read 1 <sup>st</sup> Down Defender | RT | Backside Combo<br>3 Tech to MDM         |