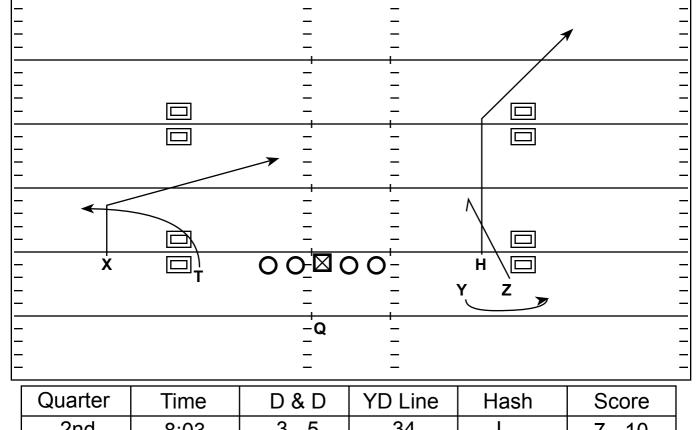

## Empty Cluster: Snag BS Slant-Shoot

Arizona Cardinals @ San Francisco 49ers

|   | ZIIU                                                               | 0.03 | 3-5 | 34 | L | 7 - 10 |
|---|--------------------------------------------------------------------|------|-----|----|---|--------|
| _ |                                                                    |      |     |    |   |        |
|   | Strategy: Give your QB two Fields to play on. Giving him an answer |      |     |    |   |        |

to either 1-High or 2-High

QB Progression/Read: v. 1-High Read Snag Side (Peek Corner Move
to Elat Defender Spag to Bubble) v. 2 High Read Slapt Shoot

to Flat Defender Snag to Bubble) v. 2-High Read Slant-Shoot

X: Slant

H: Corner (Break at 10-12 Yards or at Toes of CB)

Y: Bubble

Z: Snag Route, v. Man continue to run v. Zone Settle in Space

RB: Shoot Route