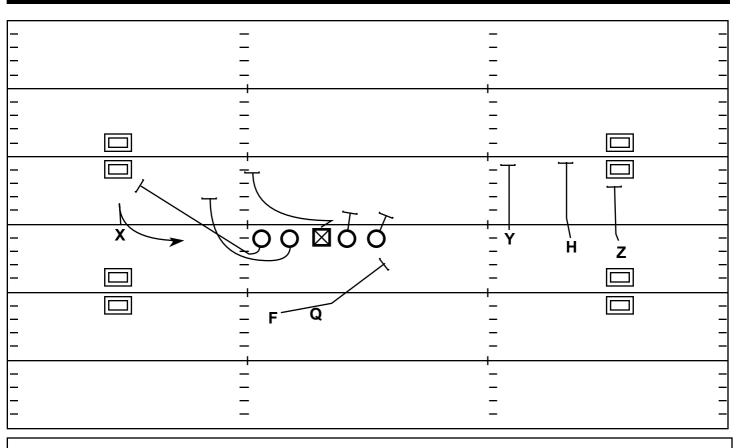

## Lisa Tunnel Screen

QB Progression/Read: Fake the IZ, throw the Tunnel

| X - Three Short Vertical Steps before<br>coming straight back down | LT - Release Flat to kick out 1st<br>Defender at the 2nd Level (Corner) |
|--------------------------------------------------------------------|-------------------------------------------------------------------------|
| H - Backside Run-Off to Block \$                                   | LG - Release Flat Looking Inside to Alley                               |
| Y - Backside Block Alley                                           | C - Hammer Nose before<br>Releasing as Clean-Up                         |
| Z - Backside Run-Off to Block<br>Corner                            | RG - Block IZ, Overtake Nose                                            |
| F - Fake Stretch Track                                             | RT - Block IZ                                                           |