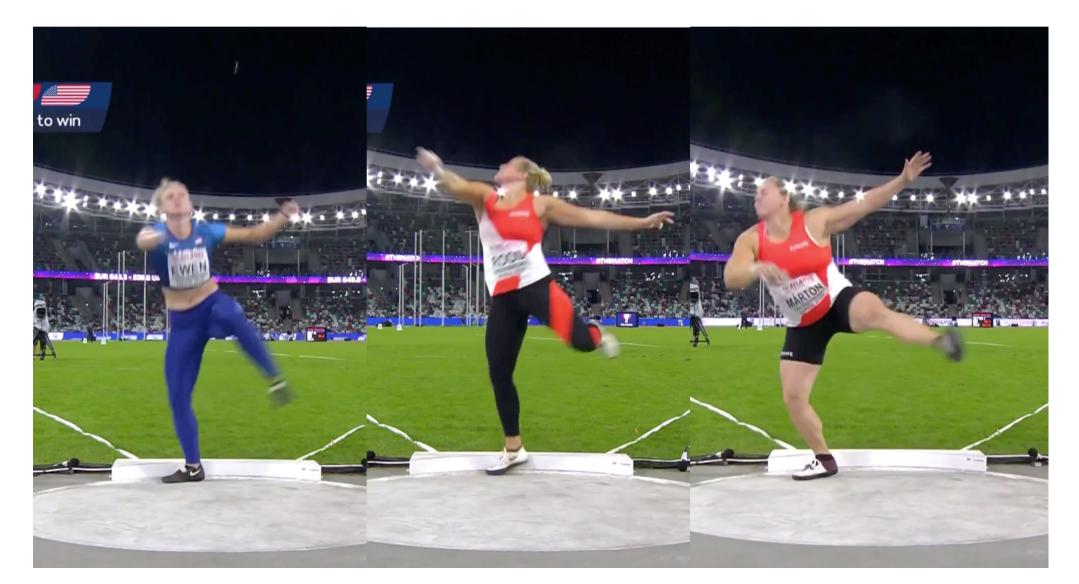

ROOS: Off balance, left legout and late, wrap ok

Márton: Good balance, good wrap

**Ewen:** Very good elbow, good separation and dept on right leg

ROOS: Elbow down, otherwise good position on legs, as Márton

Márton: Very similar to Roos, missing the elbow otherwise ok

**Ewen:** Good, all similar, nothing really off

ROOS: Good, all similar, nothing really off

Márton: Good, all similar, nothing really off

**Ewen:** Great, lands on flat right foot, simple, under control

ROOS: Tall, needs more follow through, lands on toe

Márton: Very good follow through, right foot, left leg good