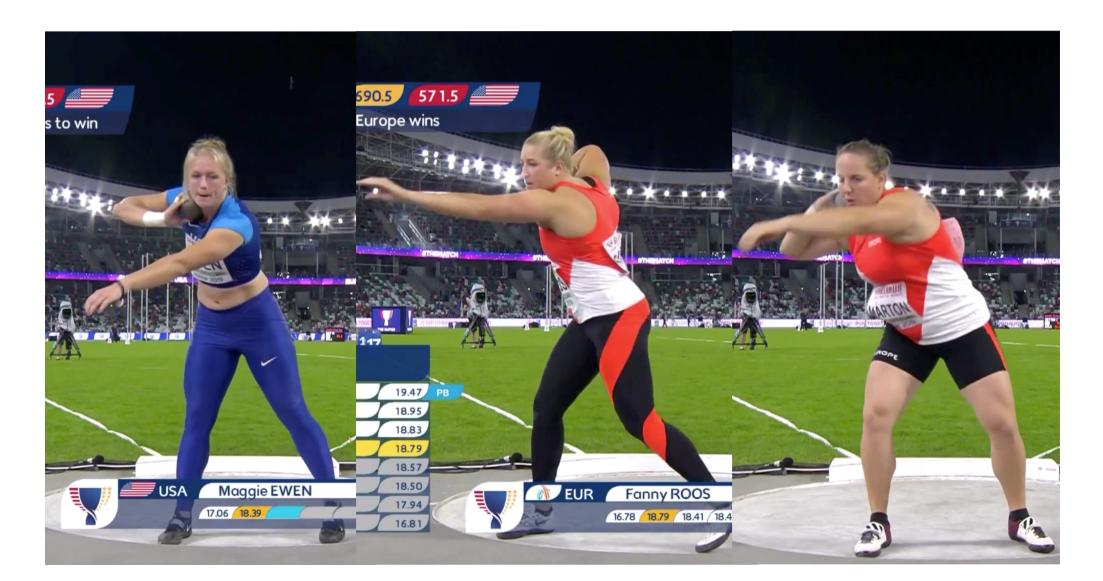

## **MAGGIE EWEN**

**PB 19.47, WL 4, IAAF Ranking 6** 

**FANNY ROOS** 

**PB 19.06, WL 8, IAAF Ranking 8** 

**ANITA MÁRTON** 

PB 19.87, WL 10, IAAF Ranking 10

by Vésteinn Hafsteinsson

**Ewen:** Simple upright stance, good contact with feet

ROOS: Long back swing, elbow to high

Márton: Good positions on feet/legs and arms

**Ewen:** ???

ROOS: Great leg work, lacks left leg load, left arm in the way

Márton: Good positions on feet/legs and arms, under control