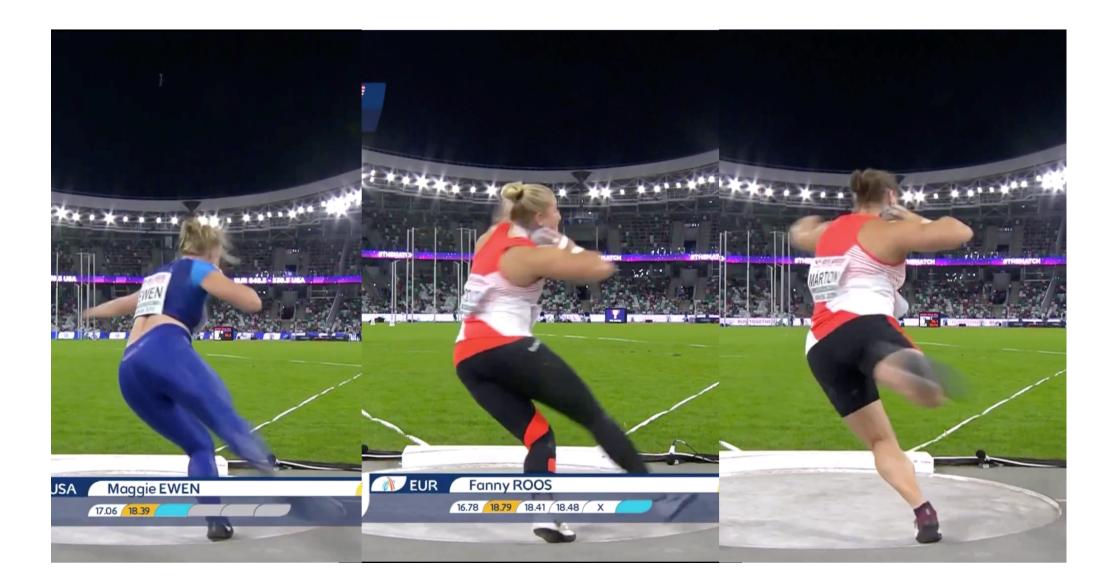

Márton: Very similar to Roos, missing the elbow otherwise ok

**Ewen:** Good, all similar, nothing really off

ROOS: Good, all similar, nothing really off

Márton: Good, all similar, nothing really off

**Ewen:** Great, lands on flat right foot, simple, under control

ROOS: Tall, needs more follow through, lands on toe

Márton: Very good follow through, right foot, left leg good