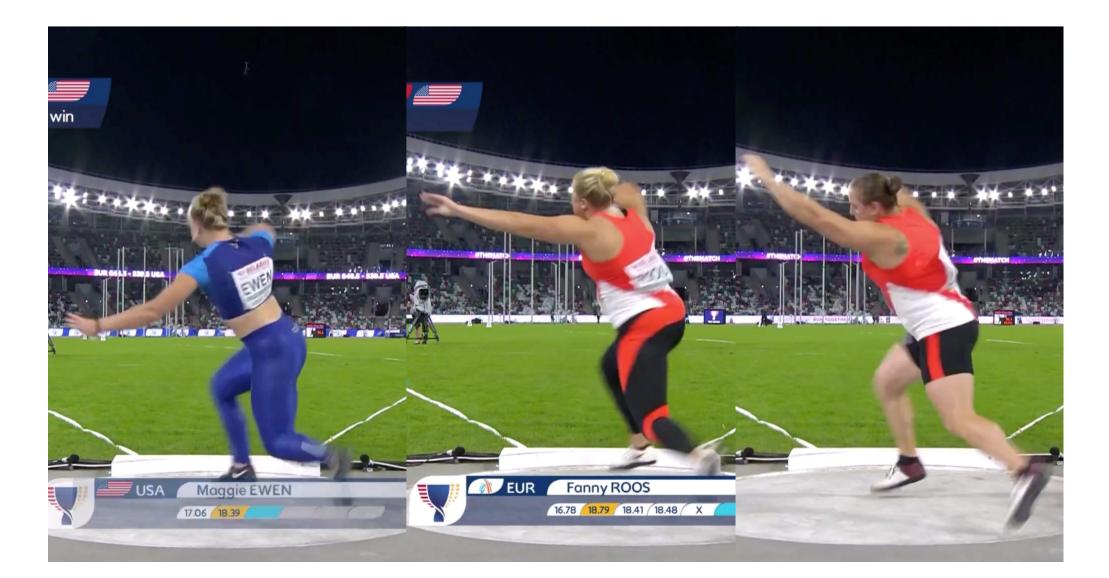

**Ewen:** Good arm positions, good load and lean on left side

ROOS: Needs to fix left arm and load left foot/leg more

Márton: Good positions on feet/legs and arms

**Ewen:** Pretty good position, similar to Roos, under control

ROOS: Similar to Ewen, sits on left hip, left arm to high

Márton: Upper body good, to high right leg

**Ewen:** Great low left knee, great sprint, simple upper body

ROOS: Very dynamic, needs to drop left knee, arms little high???