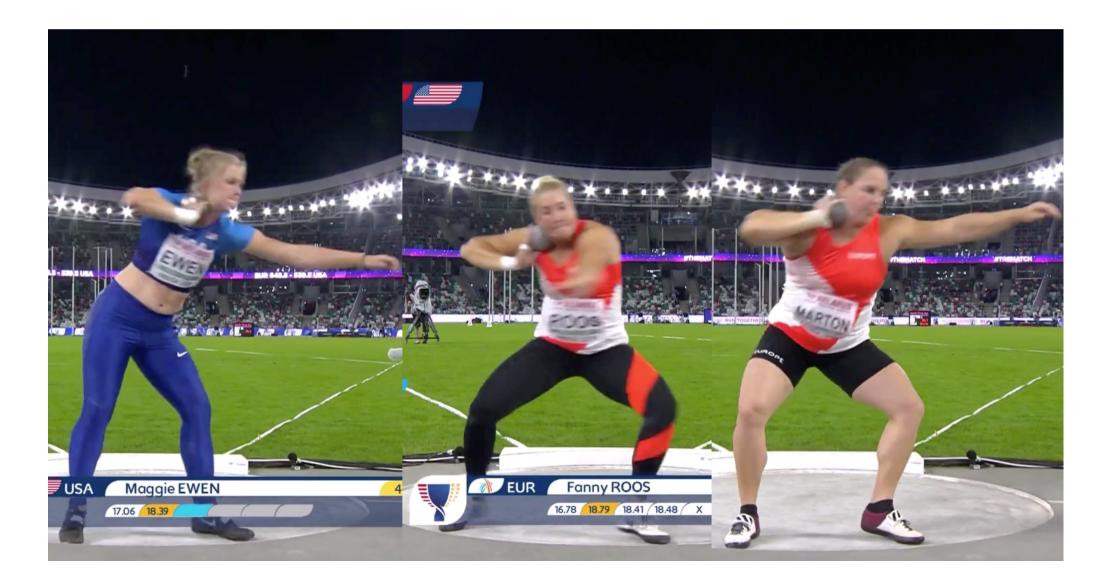

**Ewen:** Good arm positions, good load and lean on left side

ROOS: Needs to fix left arm and load left foot/leg more

Márton: Good positions on feet/legs and arms

**Ewen:** Pretty good position, similar to Roos, under control

ROOS: Similar to Ewen, sits on left hip, left arm to high

Márton: Upper body good, to high right leg

**Ewen:** Great low left knee, great sprint, simple upper body

ROOS: Very dynamic, needs to drop left knee, arms little high???