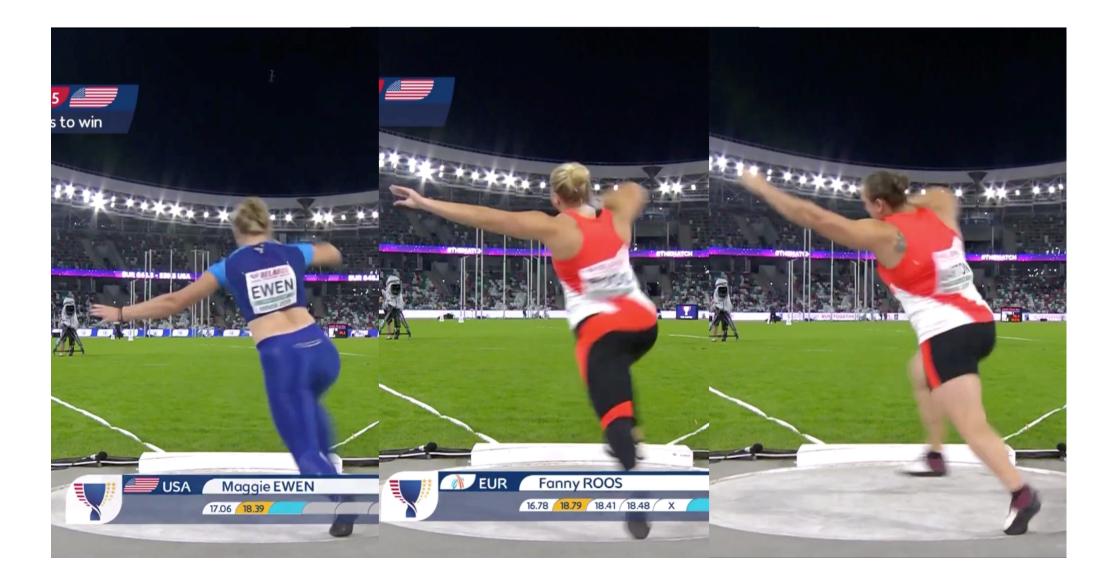

## **MAGGIE EWEN**

**PB 19.47, WL 4, IAAF Ranking 6** 

**FANNY ROOS** 

**PB 19.06, WL 8, IAAF Ranking 8** 

**ANITA MÁRTON** 

PB 19.87, WL 10, IAAF Ranking 10

by Vésteinn Hafsteinsson

**Ewen:** Simple upright stance, good contact with feet

ROOS: Long back swing, elbow to high

Márton: Good positions on feet/legs and arms

**Ewen:** ???

ROOS: Great leg work, lacks left leg load, left arm in the way

Márton: Good positions on feet/legs and arms, under control