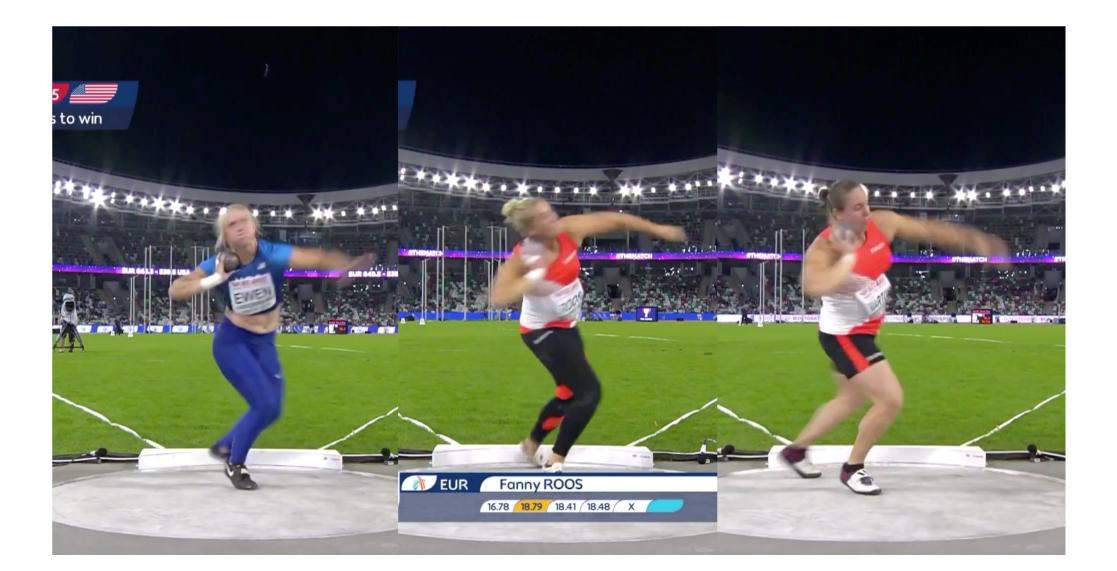

Márton: Very similar to Roos, missing the elbow otherwise ok

**Ewen:** Good, all similar, nothing really off

ROOS: Good, all similar, nothing really off

Márton: Good, all similar, nothing really off

**Ewen:** Great, lands on flat right foot, simple, under control

ROOS: Tall, needs more follow through, lands on toe

Márton: Very good follow through, right foot, left leg good