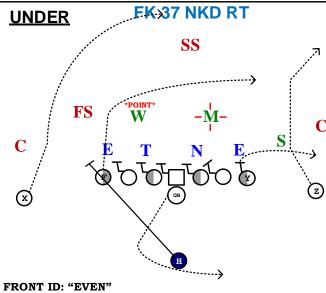

## **NAKEDS**

6 or 7 Man Play Action Movement protection designed to sell called run and have QB boot and break contain away from play call. Offensive Line is selling out blocking the run, no turn back.

| Y/ F<br>IN-LINE        | Naked side: Slam Flat<br>Fake side: Over Route or Clear                                                                            | "Solid" call- Block DE, Make 'Money' call to OT with C & D gap Threats on Naked side |
|------------------------|------------------------------------------------------------------------------------------------------------------------------------|--------------------------------------------------------------------------------------|
| FAKE SIDE<br>TACKLE    | Attack Fake Side Gap, Sell run called Low Hat, Don't Turn Back.                                                                    | If GAP Scheme NKD-Execute DBL team to 1 backer spot over to play call side.          |
| FAKE SIDE<br>GUARD     | Attack Fake Side Gap, Sell run called Low Hat, Don't Turn Back.                                                                    | If GAP Scheme NKD-Execute DBL team to 1 backer spot over to play call side.          |
| CENTER                 | Attack Fake Side Gap, Sell run called<br>Low Hat, Don't Turn Back.                                                                 | If GAP Scheme NKD-Block Back.                                                        |
| NAKED SIDE<br>GUARD    | Attack Fake Side Gap, Sell run called<br>Low Hat, Don't Turn Back.<br>Solid= Money on 3 tech                                       | If GAP Scheme NKD-Pull                                                               |
| NAKED SIDE<br>TACKLE   | Attack Fake Side Gap, Sell run called<br>Low Hat, Don't Turn Back.<br>Solid= Money on 5 tech                                       | If GAP Scheme NKD-Seal NO Hinge                                                      |
| F                      | Influence DE make look like CUT Off Block- Slice route "F solid"- OT will Block DE with NO B Gap Threat. Track OLB/ no OLB help OT |                                                                                      |
| Н                      | Fake Run scheme, Collision any color. Carry out fake past LOS.                                                                     |                                                                                      |
| X                      | Route                                                                                                                              |                                                                                      |
| Z                      | Route                                                                                                                              |                                                                                      |
| QB<br><u>3/27/2019</u> | Extend ball on 3 <sup>rd</sup> step. 4 <sup>th</sup> step get depth. Roll away.                                                    | 5                                                                                    |