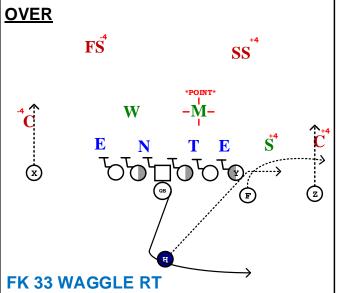

## **FK 33/32 WAGGLE**

<u>UNDER</u>

6 Man Play Action protection designed to attack the flank.

| Y                   | Waggle Side- Crack EOL, Block Full Time<br>Fake Side- Over or Clear         |      |
|---------------------|-----------------------------------------------------------------------------|------|
| FAKE SIDE<br>TACKLE | Attack Fake side Gap, Sell run called Low Hat, Don't turn Back.  MAKE IT NO | DISY |
| FAKE SIDE<br>GUARD  | Attack Fake side Gap, Sell run called Low Hat, Don't turn Back.  MAKE IT NO | DISY |
| CENTER              | Attack Fake side Gap, Sell run called Low Hat, Don't turn Back.  MAKE IT NO | DISY |
| PLAY SIDE<br>GUARD  | Attack Fake side Gap, Sell run called Low Hat, Don't turn Back.  MAKE IT NO | DISY |
| PLAY SIDE<br>TACKLE | Attack Fake side Gap, Sell run called Low Hat, Leave 1.                     |      |
| F                   | Run Flat Route if NO blocking Responsibility<br>F-Solid- Block 'D' Gap      |      |
| Н                   | Flash fake to Waggle Direction. Avoid EOL, Run Flat Route.                  |      |
| Х                   | Route                                                                       |      |
| Z                   | Route                                                                       |      |
| QB<br>3/27/2019     | Reverse Pivot away from Call side. Flash Fake. Continue attacking Flank     |      |