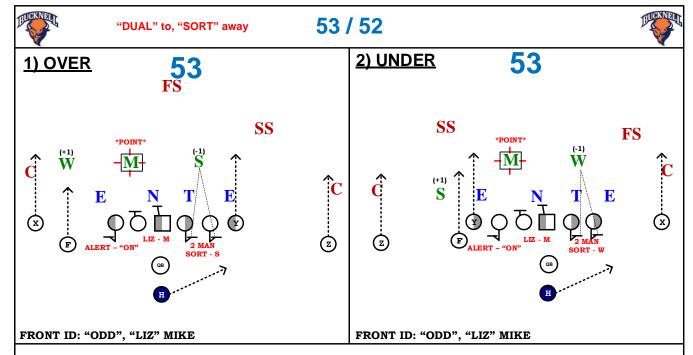

5 Man Basic protection can be a Weak Sort – Offensive Line Has 4 Down and 1<sup>st</sup> Backer playside (The Point). Y/F/H/ X/Z are running routes. If tag with (QK) quick call protection rules and responsibilities remand the same, QB executing 3 step footwork and getting ball out. OL should be aggressive with there sets.

| Y                  | Route                                                                                        |                                                                                               |
|--------------------|----------------------------------------------------------------------------------------------|-----------------------------------------------------------------------------------------------|
| BACKSIDE<br>TACKLE | "SORT" side: Block Man (Big)<br>Possible "SORT" of -1 (Squeeze)                              | Alert: Bear/ 5 down= Match (Big)<br>Alert: Right/Left<br>Alert: Roger/Louie                   |
| BACKSIDE<br>GUARD  | "SORT" side: Block Man (Big)<br>Possible "SORT" OF -1 (Squeeze)                              | Alert: Bear/ 5 down= Match (Big)<br>Alert: Right/Left<br>Alert: Roger/ Louie                  |
| CENTER             | "DUAL" side: Block #1/A gap RIP (52) / LIZ (53) calls to tell line which side is "DUAL" side | Alert: Bear/ 5 down= Match (Big)<br>Alert: Right/Left<br>Alert: Roger/Louie<br>Alert: ON call |
| PLAYSIDE<br>GUARD  | "DUAL" side: Block #2/B gap                                                                  | Alert: Bear/ 5 down= Match (Big)<br>Alert: Right/Left<br>Alert: Roger/Louie<br>Alert: ON call |
| PLAYSIDE<br>TACKLE | "DUAL" side: Block #3/C gap                                                                  | Alert: Bear/ 5 down= Match (Big)<br>Alert: Right/Left<br>Alert: Roger/Louie<br>Alert: ON call |
| F                  | Route                                                                                        |                                                                                               |
| Н                  | Route                                                                                        |                                                                                               |
| Х                  | Route                                                                                        |                                                                                               |
| Z                  | Route                                                                                        |                                                                                               |
| QB<br>3/27/2019    | 5 Step Drop. QK= 3 Step Drop.                                                                | Alert: Bear/ 5 down= Match (Big) Alert: Right/Left Alert: Roger/Louie                         |

| Y                  | Route                                                                                        |                                                                                               |
|--------------------|----------------------------------------------------------------------------------------------|-----------------------------------------------------------------------------------------------|
| BACKSIDE<br>TACKLE | "SORT" side: Block Man (Big)<br>Possible "SORT" of -1 (Squeeze)                              | Alert: Bear/ 5 down= Match (Big)<br>Alert: Right/Left<br>Alert: Roger/Louie                   |
| BACKSIDE<br>GUARD  | "SORT" side: Block Man (Big) Possible "SORT" of -1 (Squeeze)                                 | Alert: Bear/ 5 down= Match (Big)<br>Alert: Right/Left<br>Alert: Roger/ Louie                  |
| CENTER             | "DUAL" side: Block #1/A gap RIP (52) / LIZ (53) calls to tell line which side is "DUAL" side | Alert: Bear/ 5 down= Match (Big)<br>Alert: Right/Left<br>Alert: Roger/Louie<br>Alert: ON call |
| PLAYSIDE<br>GUARD  | Block #2/B gap to "DUAL" side                                                                | Alert: Bear/ 5 down= Match (Big) Alert: Right/Left Alert: Roger/Louie Alert: ON call          |
| PLAYSIDE<br>TACKLE | Block #3/C gap to "DUAL" side                                                                | Alert: Bear/ 5 down= Match (Big)<br>Alert: Right/Left<br>Alert: Roger/Louie<br>Alert: ON call |
| F                  | Route                                                                                        |                                                                                               |
| Н                  | Route                                                                                        |                                                                                               |
| Х                  | Route                                                                                        |                                                                                               |
| Z                  | Route                                                                                        |                                                                                               |
| QB<br>3/27/2019    | 5 Step Drop. QK= 3 Step Drop.                                                                | Alert: Bear/ 5 down= Match (Big) Alert: Right/Left Alert: Roger/Louie                         |