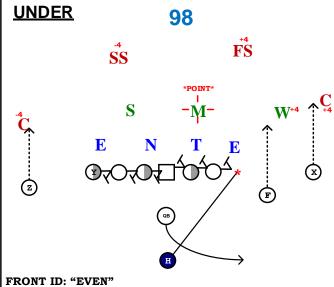

## **98/99**(SOLID)

Sprint Out Protection - Reach on Gap

FRONT ID: "OVER"

| Y                   | Call Side -Free Release run route<br>Back side TE- Protection Reach on Gap Backside                                                                                                                                                                        | Solid: Home Call- Reach On Gap, Leave 1 for RB "Tap" to RB if 2 O/S. |
|---------------------|------------------------------------------------------------------------------------------------------------------------------------------------------------------------------------------------------------------------------------------------------------|----------------------------------------------------------------------|
| CALL SIDE<br>TACKLE | Open Side: Reach On Gap- Backside- Leave 1 for RB<br>"Tap" to RB if 2 O/S<br>Solid: Reach On Gap-Backside- No "Tap"                                                                                                                                        | Alert: "Tap"                                                         |
| CALL SIDE<br>GUARD  | Reach On Gap - Backside                                                                                                                                                                                                                                    | Alert: "Tap"                                                         |
| CENTER              | Reach On Gap - Backside                                                                                                                                                                                                                                    | Alert: "Tap"                                                         |
| BACKSIDE<br>GUARD   | Reach On Gap - Backside                                                                                                                                                                                                                                    |                                                                      |
| BACKSIDE<br>TACKLE  | Reach On Gap - Backside                                                                                                                                                                                                                                    |                                                                      |
| F                   | In Backfield: No Call run Flat route. F Solid call- Cut 1 <sup>st</sup> defender O/S of OT.<br>In Line: F solid- Reach On Gap- Backside Leave 1 for RB. "Tap" to RB with 2 O/S Alert: "Tap"                                                                |                                                                      |
| Н                   | Cut the first defender outside of OT. See Possible "Tap" by OT with 2 O/S. F Solid- Block 1 <sup>st</sup> defender O/S of F's Block. Look for 2 <sup>nd</sup> Contain Solid- Cut the 1 <sup>st</sup> defender O/S of Y. See possible "Tap" by Y with 2 O/S |                                                                      |
| Х                   | Route                                                                                                                                                                                                                                                      |                                                                      |
| Z                   | Route                                                                                                                                                                                                                                                      |                                                                      |
| QB<br>3/27/2019     | Controlled Roll- Out to Call Side.                                                                                                                                                                                                                         | 7                                                                    |