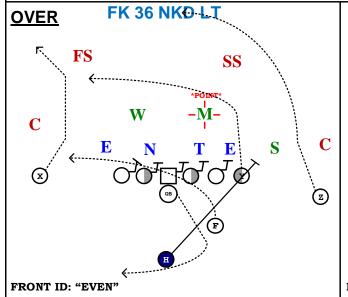

## **NAKEDS**

6 or 7 Man Play Action Movement protection designed to sell called run and have QB boot and break contain away from play call. Offensive Line is selling out blocking the run, no turn back.

| Y/ F<br>IN-LINE        | Naked side: Slam Flat<br>Fake side: Over Route or Clear                                                                            | "Solid" call- Block DE, Make 'Money' call to OT with C & D gap Threats on Naked side |
|------------------------|------------------------------------------------------------------------------------------------------------------------------------|--------------------------------------------------------------------------------------|
| FAKE SIDE<br>TACKLE    | Attack Fake Side Gap, Sell run called Low Hat, Don't Turn Back.                                                                    | If GAP Scheme NKD-Execute DBL team to 1 backer spot over to play call side.          |
| FAKE SIDE<br>GUARD     | Attack Fake Side Gap, Sell run called Low Hat, Don't Turn Back.                                                                    | If GAP Scheme NKD-Execute DBL team to 1 backer spot over to play call side.          |
| CENTER                 | Attack Fake Side Gap, Sell run called<br>Low Hat, Don't Turn Back.                                                                 | If GAP Scheme NKD-Block Back.                                                        |
| NAKED SIDE<br>GUARD    | Attack Fake Side Gap, Sell run called<br>Low Hat, Don't Turn Back.<br>Solid= Money on 3 tech                                       | If GAP Scheme NKD-Pull                                                               |
| NAKED SIDE<br>TACKLE   | Attack Fake Side Gap, Sell run called<br>Low Hat, Don't Turn Back.<br>Solid= Money on 5 tech                                       | If GAP Scheme NKD-Seal NO Hinge                                                      |
| F                      | Influence DE make look like CUT Off Block- Slice route "F solid"- OT will Block DE with NO B Gap Threat. Track OLB/ no OLB help OT |                                                                                      |
| Н                      | Fake Run scheme, Collision any color. Carry out fake past LOS.                                                                     |                                                                                      |
| X                      | Route                                                                                                                              |                                                                                      |
| Z                      | Route                                                                                                                              |                                                                                      |
| QB<br><u>3/27/2019</u> | Extend ball on 3 <sup>rd</sup> step. 4 <sup>th</sup> step get depth. Roll away.                                                    | 5                                                                                    |