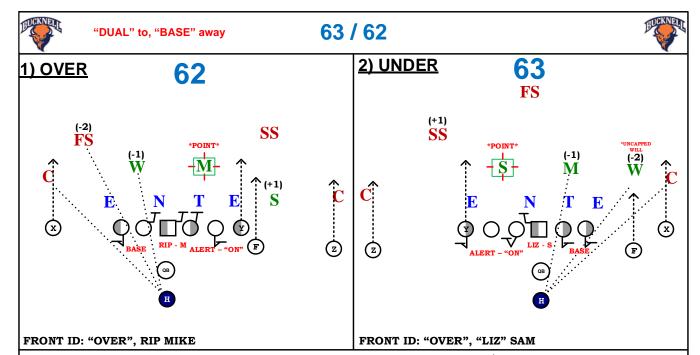

6 Man Basic protection can be Strong/Weak Sort – Offensive Line Has 4 Down and 1<sup>st</sup> Backer playside (The Point). The HB will be responsible for -1 to -2 backside. Y/F/X/Z are running routes. If tag with (QK) quick call protection rules and responsibilities remand the same, QB executing 3 step footwork and getting ball out. OL should be aggressive with their sets.

| Y                          | Route                                                                                                                    |                                                                                         |
|----------------------------|--------------------------------------------------------------------------------------------------------------------------|-----------------------------------------------------------------------------------------|
| BACKSIDE<br>TACKLE         | "BASE" side: Block Man (Big)                                                                                             | Alert: Bear/ 5 down= Match (Big)<br>Alert: Right/Left<br>Alert: Squeeze (QB under only) |
| BACKSIDE<br>GUARD          | "BASE" side: Block Man (Big)                                                                                             | Alert: Bear/ 5 down= Match (Big)<br>Alert: Right/Left<br>Alert: Squeeze (QB under only) |
| CENTER                     | "DUAL" side: Block #1/A gap RIP (62) / LIZ (63) calls to tell line which side is "DUAL" side                             | Alert: Bear/ 5 down= Match (Big)<br>Alert: Right/Left<br>Alert: ON call                 |
| PLAYSIDE<br>GUARD          | "DUAL" side: Block #2/B gap                                                                                              | Alert: Bear/ 5 down= Match (Big)<br>Alert: Right/Left<br>Alert: ON call                 |
| PLAYSIDE<br>TACKLE         | "DUAL" side: Block #3/C gap                                                                                              | Alert: Bear/ 5 down= Match (Big)<br>Alert: Right/Left<br>Alert: ON call                 |
| F                          | Route                                                                                                                    |                                                                                         |
| Н                          | Block -1 to -2 backside<br>Stiff: If protection responsibility doesn't come stay<br>in and help PSG vs 4DWN, PST vs 3DWN | Alert: Bear/ 5 down= Match (Big)<br>Alert: Right/Left<br>Alert: ON call                 |
| Х                          | Route                                                                                                                    |                                                                                         |
| Z                          | Route                                                                                                                    |                                                                                         |
| QB<br><del>3/27/2019</del> | 5 Step Drop. QK= 3 Step Drop.                                                                                            | Alert: Bear/ 5 down= Match (Big)<br>Alert: Right/Left<br>Alert: Squeeze (QB under only) |