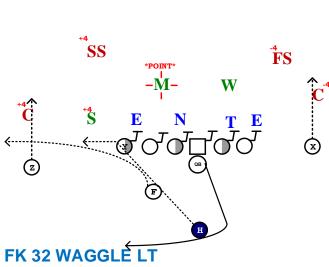

## **FK 33/32 WAGGLE**

<u>UNDER</u>

6 Man Play Action protection designed to attack the flank.

| Y                   | Waggle Side- Crack EOL, Block Full Time<br>Fake Side- Over or Clear         |      |
|---------------------|-----------------------------------------------------------------------------|------|
| FAKE SIDE<br>TACKLE | Attack Fake side Gap, Sell run called Low Hat, Don't turn Back.  MAKE IT NO | DISY |
| FAKE SIDE<br>GUARD  | Attack Fake side Gap, Sell run called Low Hat, Don't turn Back.  MAKE IT NO | DISY |
| CENTER              | Attack Fake side Gap, Sell run called Low Hat, Don't turn Back.  MAKE IT NO | DISY |
| PLAY SIDE<br>GUARD  | Attack Fake side Gap, Sell run called Low Hat, Don't turn Back.  MAKE IT NO | DISY |
| PLAY SIDE<br>TACKLE | Attack Fake side Gap, Sell run called Low Hat, Leave 1.                     |      |
| F                   | Run Flat Route if NO blocking Responsibility<br>F-Solid- Block 'D' Gap      |      |
| Н                   | Flash fake to Waggle Direction. Avoid EOL, Run Flat Route.                  |      |
| Х                   | Route                                                                       |      |
| Z                   | Route                                                                       |      |
| QB<br>3/27/2019     | Reverse Pivot away from Call side. Flash Fake. Continue attacking Flank     |      |