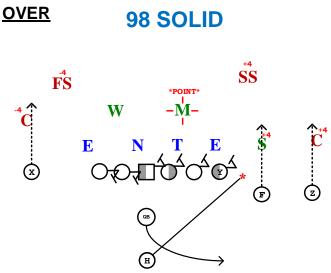

## **98/99**(SOLID)

Sprint Out Protection - Reach on Gap

FRONT ID: "OVER"

| Y                   | Call Side -Free Release run route<br>Back side TE- Protection Reach on Gap Backside                                                                                                                                                                        | Solid: Home Call- Reach On Gap, Leave 1 for RB "Tap" to RB if 2 O/S. |
|---------------------|------------------------------------------------------------------------------------------------------------------------------------------------------------------------------------------------------------------------------------------------------------|----------------------------------------------------------------------|
| CALL SIDE<br>TACKLE | Open Side: Reach On Gap- Backside- Leave 1 for RB<br>"Tap" to RB if 2 O/S<br>Solid: Reach On Gap-Backside- No "Tap"                                                                                                                                        | Alert: "Tap"                                                         |
| CALL SIDE<br>GUARD  | Reach On Gap - Backside                                                                                                                                                                                                                                    | Alert: "Tap"                                                         |
| CENTER              | Reach On Gap - Backside                                                                                                                                                                                                                                    | Alert: "Tap"                                                         |
| BACKSIDE<br>GUARD   | Reach On Gap - Backside                                                                                                                                                                                                                                    |                                                                      |
| BACKSIDE<br>TACKLE  | Reach On Gap - Backside                                                                                                                                                                                                                                    |                                                                      |
| F                   | In Backfield: No Call run Flat route. F Solid call- Cut 1 <sup>st</sup> defender O/S of OT.<br>In Line: F solid- Reach On Gap- Backside Leave 1 for RB. "Tap" to RB with 2 O/S Alert: "Tap"                                                                |                                                                      |
| Н                   | Cut the first defender outside of OT. See Possible "Tap" by OT with 2 O/S. F Solid- Block 1 <sup>st</sup> defender O/S of F's Block. Look for 2 <sup>nd</sup> Contain Solid- Cut the 1 <sup>st</sup> defender O/S of Y. See possible "Tap" by Y with 2 O/S |                                                                      |
| Х                   | Route                                                                                                                                                                                                                                                      |                                                                      |
| Z                   | Route                                                                                                                                                                                                                                                      |                                                                      |
| QB<br>3/27/2019     | Controlled Roll- Out to Call Side.                                                                                                                                                                                                                         | 7                                                                    |