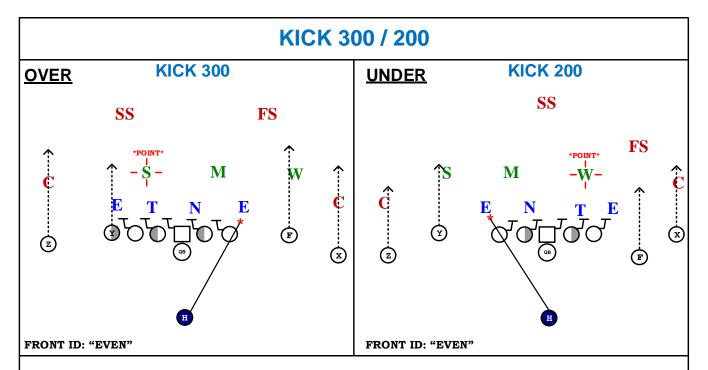

6 Man Gap protection- Aggressive 3 step, Offensive Line is protecting the PS Gap to the Play call. The HB will Cut the  $1^{st}$  Defender O/S of EMLOS. Y/X/Z/F are running routes.

| Y                  | Route                                                                                                                                                                                                                                                         |
|--------------------|---------------------------------------------------------------------------------------------------------------------------------------------------------------------------------------------------------------------------------------------------------------|
| BACKSIDE<br>TACKLE | Gap Protect to B Gap. Aggressive technique show run, get defenders hands down. Presence with backside arm. Slide with tempo. Keep Eyes in gap. Possible Cut Block (game plan)                                                                                 |
| BACKSIDE<br>GUARD  | Gap Protect to A Gap. Aggressive technique show run, get defenders hands down. Presence with backside arm. Slide with tempo. Keep Eyes in gap. Possible Cut Block (game plan)                                                                                 |
| CENTER             | Gap Protect to A Gap away from the call. Aggressive technique show run, get defenders hands down. Presence with backside arm. Slide with tempo. Keep Eyes in gap. Possible Cut Block (game plan) <b>R(K300)/L(K200)</b> calls to tell line direction of slide |
| PLAYSIDE<br>GUARD  | Gap Protect to B Gap. Aggressive technique show run, get defenders hands down. Presence with backside arm. Slide with tempo. Keep Eyes in gap. Possible Cut Block (game plan)                                                                                 |
| PLAYSIDE<br>TACKLE | Gap Protect to C Gap. Aggressive technique show run, get defenders hands down. Presence with backside arm. Slide with tempo. Keep Eyes in gap. Possible Cut Block (game plan)                                                                                 |
| F                  | Route                                                                                                                                                                                                                                                         |
| Н                  | 1 Back: Cut 1 <sup>st</sup> Defender O/S EMLOS. MUST CUT.                                                                                                                                                                                                     |
| Х                  | Route                                                                                                                                                                                                                                                         |
| Z                  | Route                                                                                                                                                                                                                                                         |
| QB<br>3/27/2019    | 3 Step Drop. If Gun or Pistol- Catch Set- The Tompo. Possible re-direct. 2 O/S EMLOS to Call side.                                                                                                                                                            |