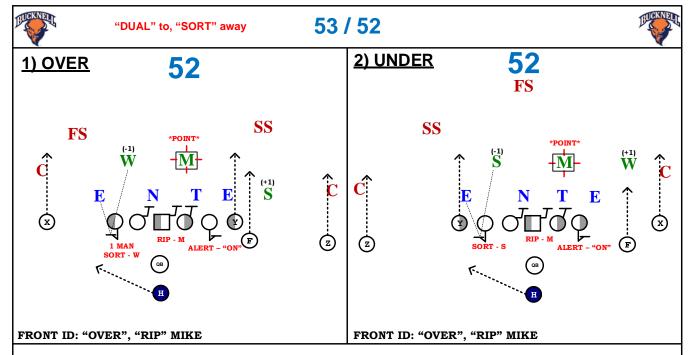

5 Man Basic protection can be a Weak Sort – Offensive Line Has 4 Down and 1<sup>st</sup> Backer playside (The Point). Y/F/H/ X/Z are running routes. If tag with (QK) quick call protection rules and responsibilities remand the same, QB executing 3 step footwork and getting ball out. OL should be aggressive with there sets.

| Y                  | Route                                                                                        |                                                                                               |
|--------------------|----------------------------------------------------------------------------------------------|-----------------------------------------------------------------------------------------------|
| BACKSIDE<br>TACKLE | "SORT" side: Block Man (Big)<br>Possible "SORT" of -1 (Squeeze)                              | Alert: Bear/ 5 down= Match (Big)<br>Alert: Right/Left<br>Alert: Roger/Louie                   |
| BACKSIDE<br>GUARD  | "SORT" side: Block Man (Big)<br>Possible "SORT" OF -1 (Squeeze)                              | Alert: Bear/ 5 down= Match (Big)<br>Alert: Right/Left<br>Alert: Roger/ Louie                  |
| CENTER             | "DUAL" side: Block #1/A gap RIP (52) / LIZ (53) calls to tell line which side is "DUAL" side | Alert: Bear/ 5 down= Match (Big)<br>Alert: Right/Left<br>Alert: Roger/Louie<br>Alert: ON call |
| PLAYSIDE<br>GUARD  | "DUAL" side: Block #2/B gap                                                                  | Alert: Bear/ 5 down= Match (Big)<br>Alert: Right/Left<br>Alert: Roger/Louie<br>Alert: ON call |
| PLAYSIDE<br>TACKLE | "DUAL" side: Block #3/C gap                                                                  | Alert: Bear/ 5 down= Match (Big)<br>Alert: Right/Left<br>Alert: Roger/Louie<br>Alert: ON call |
| F                  | Route                                                                                        |                                                                                               |
| Н                  | Route                                                                                        |                                                                                               |
| Х                  | Route                                                                                        |                                                                                               |
| Z                  | Route                                                                                        |                                                                                               |
| QB<br>3/27/2019    | 5 Step Drop. QK= 3 Step Drop.                                                                | Alert: Bear/ 5 down= Match (Big) Alert: Right/Left Alert: Roger/Louie                         |

| Y                  | Route                                                                                        |                                                                                               |
|--------------------|----------------------------------------------------------------------------------------------|-----------------------------------------------------------------------------------------------|
| BACKSIDE<br>TACKLE | "SORT" side: Block Man (Big)<br>Possible "SORT" of -1 (Squeeze)                              | Alert: Bear/ 5 down= Match (Big)<br>Alert: Right/Left<br>Alert: Roger/Louie                   |
| BACKSIDE<br>GUARD  | "SORT" side: Block Man (Big) Possible "SORT" of -1 (Squeeze)                                 | Alert: Bear/ 5 down= Match (Big)<br>Alert: Right/Left<br>Alert: Roger/ Louie                  |
| CENTER             | "DUAL" side: Block #1/A gap RIP (52) / LIZ (53) calls to tell line which side is "DUAL" side | Alert: Bear/ 5 down= Match (Big)<br>Alert: Right/Left<br>Alert: Roger/Louie<br>Alert: ON call |
| PLAYSIDE<br>GUARD  | Block #2/B gap to "DUAL" side                                                                | Alert: Bear/ 5 down= Match (Big) Alert: Right/Left Alert: Roger/Louie Alert: ON call          |
| PLAYSIDE<br>TACKLE | Block #3/C gap to "DUAL" side                                                                | Alert: Bear/ 5 down= Match (Big)<br>Alert: Right/Left<br>Alert: Roger/Louie<br>Alert: ON call |
| F                  | Route                                                                                        |                                                                                               |
| Н                  | Route                                                                                        |                                                                                               |
| Х                  | Route                                                                                        |                                                                                               |
| Z                  | Route                                                                                        |                                                                                               |
| QB<br>3/27/2019    | 5 Step Drop. QK= 3 Step Drop.                                                                | Alert: Bear/ 5 down= Match (Big) Alert: Right/Left Alert: Roger/Louie                         |