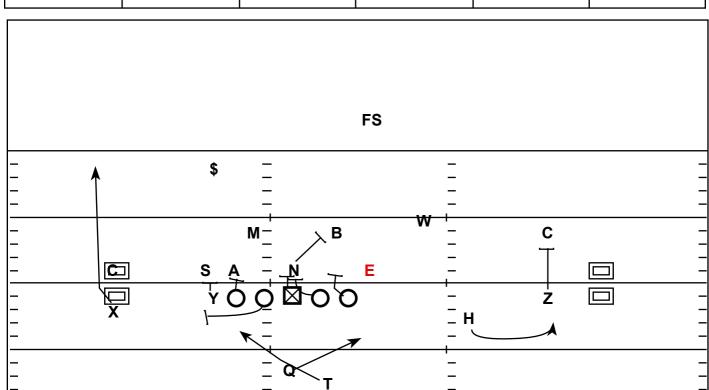

## 2x2 Attached: G Read BS Bubble

| Quarter | Time | D&D    | YD Line | Hash | Score  |
|---------|------|--------|---------|------|--------|
| 2nd     | 1:59 | 1 - 10 | 10      | L    | 7 - 14 |

QB along with a bubble concept to spread the Defense.

QB Progression/Read: Read the Backside EMLOS then work to the 2nd Level

Strategy: Great Red Zone Run Scheme while attaching a Run Read Element for the

QB Progression/Read: Read the Backside EMLOS then work to the 2nd Level Defender (Will Linebacker)

X - Distraction Vertical

Y - Man Lock on Sam

Z - Block Corner

H - Bubble

Linebacker

T - G Path following the Kick-Out Block LT - Man Locked Anchor

LG - Open Pull to D-Gap Defender

C - Combo Nose to Buck Linebacker

RG - Combo Nose to Buck Linebacker

RT - Sift thru B-Gap to MDM